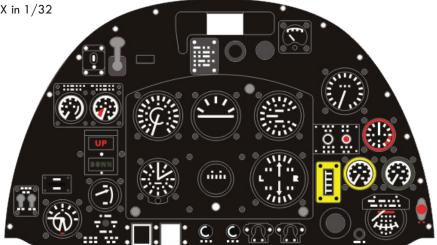

#### **PLASTIC KITS**

8453 **SE.5a Hispano Suiza** 1/48 Weekend edition

DETAIL

70142 **MiG-21 Fighter Bomber** 1/72 ProfiPACK

DETAIL

11119 **Reichsverteidigung** 1/48 Limited editon (Dual Combo)

DETAIL

SIN67216 MiG-21MF Fighter-Bomber 1/72 Eduard

DETAIL

ProfiPack edition of 1/72 scale kit of Cold War jet aircraft MiG-21MF.

#### **BASIC INFO:**

NAME: MiG-21MF Fighter Bomber

CAT. NO.: 70142

SCALE: 1/72

EDITION: ProfiPACK

#### **CONTENTS:**

SPRUES: Eduard

PE-SETS: Yes, pre-painted

PAINTING MASK: Yes

MARKINGS: 5

DECALS: Eduard

BRASSIN: No