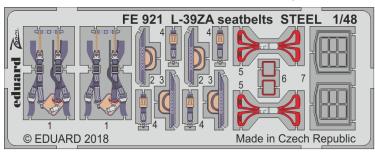

DETAIL

SS641 AH-64D British Army 1/72 Academy (1 part)

DETAIL

FE920 L-39ZA 1/48 Trumpeter (1 part)

DETAIL

FE921 L-39ZA seatbelts STEEL 1/48 Trumpeter (1 part)

DETAIL