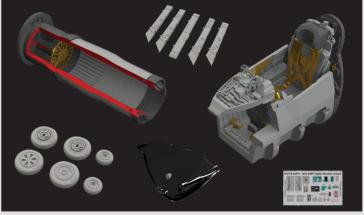

### Reichsverteidigung

Limited Edition kit focused on German heavy fighter aircraft Fw 190A-8/R2 and fighter aircraft Bf 109G-6/14 in 1/48 scale flown by Defence of the Reich fighter units. The Dual Combo style kit offers one complete Fw 190A-8/R2 kit and one complete Bf 109G-6/14 kit.

#### **BASIC INFO:**

NAME: Reichsverteidigung

CAT. NO.: 11119

SCALE: 1/48

EDITION: Limited edition

#### **CONTENTS:**

SPRUES: Eduard

PE-SETS: Yes, pre-painted

PAINTING MASK: Yes

MARKINGS: 13

DECALS: Cartograf, stencils Eduard

Brassin: No

#### **RELATED PRODUCTS:**

48942 Bf 109G-14 (PE-set)

49093 Bf 109G seatbelts FABRIC (PE-set)

49094 Bf 109G seatbelts SUPERFABRIC (PE-set)

648239 Bf 109G-6 radio compartment (Brassin)

648240 Bf 109G-6 cockpit (Brassin)