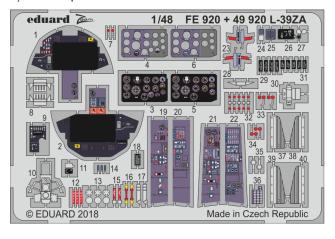

# NO PREVIEW

48963 Spitfire F.Mk.22/24 landing flaps 1/48 Airfix (1 part)

48964 Su-27UB exterior 1/48 Hobby Boss (1 part)

DETAIL

DETAIL

DETAIL

49920 L-39ZA 1/48 Trumpeter (2 parts)

DETAIL

DETAIL

SS641 AH-64D British Army 1/72 Academy (1 part)

DETAIL

FE920 L-39ZA 1/48 Trumpeter (1 part)

DETAIL

FE921 L-39ZA seatbelts STEEL 1/48 Trumpeter (1 part)

DETAIL