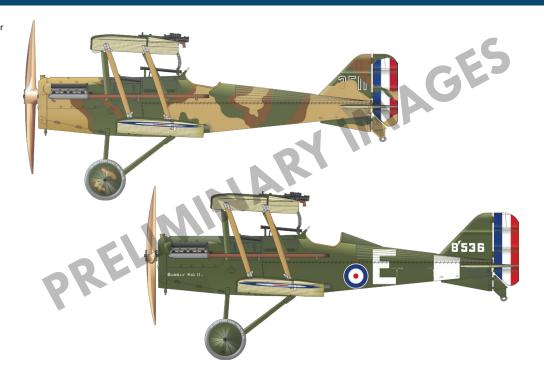

Concerning the September releases, there are three kits in the list. The ProfiPACK line brings MiG-21MF in 1/72nd scale, this boxing represents most common MF version produced in Moscow plant. I personally expect this would be best selling MiG-21MF boxing. Weekend line has SE.5a with Hispano Suisa engine in 1/48th scale. Both these ones are quite conventional items, however. What is really exceptional is 1/48th scale Limited Edition item 11119 named Reichsverteidigung. Reichsverteidigung means Defense of the Reich in German. This Dual Combo item contains one Bf 109G-6/G-14 kit and one brand new Fw 190A-8/R2 kit in the markings of the units engaged in the system of the air defense of the domestic territory of Germany. The Fw 190A-8/R2 Sturmbock is a new tooled item, another of the new tooled Focke-Wulfs family, and the first released of the late subversions, which were the best sellers among the old line of the Fw's. It is expectable the presence of the Sturmbock, colorful markings of the both of the aircraft types as well as the attractivity of the theme can make great bestseller from this item!

### SE.5a Hispano Suiza

Weekend Edition kit of British WWI fighter aircraft SE.5a in 1/48 scale. The kit is focused on aircraft powered by Hispano Suiza engine.

#### **BASIC INFO:**

NAME: **SE.5a Hispano Suiza** 

CAT. NO.: 8453

SCALE: 1/48

EDITION: Weekend edition

#### **CONTENTS:**

SPRUES: Eduard

PE-SETS: No

PAINTING MASK: No

MARKINGS: 2

DECALS: Eduard