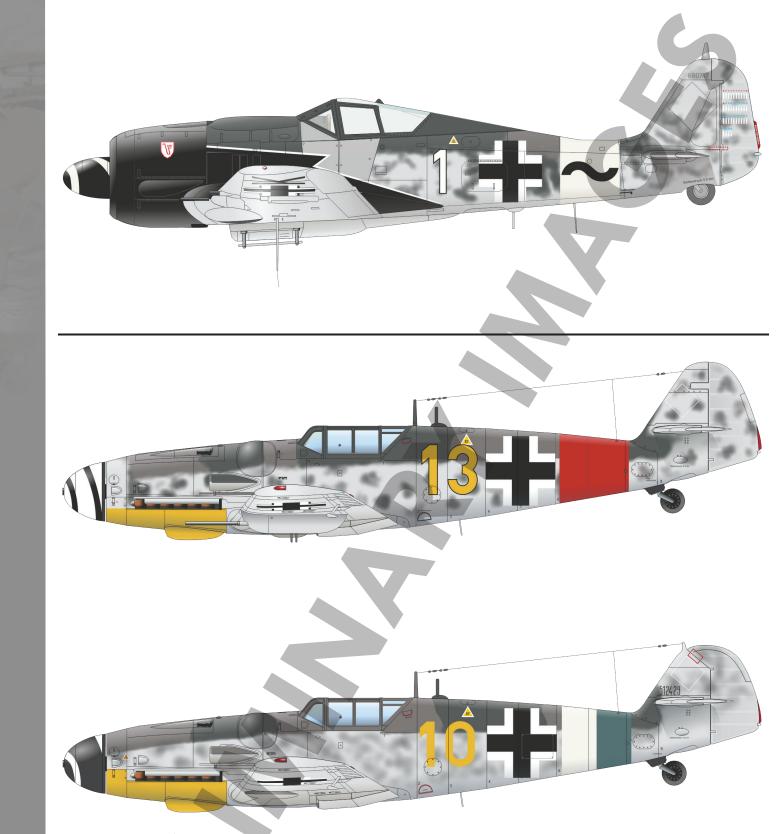

### Reichsverteidigung

Limited Edition kit focused on German heavy fighter aircraft Fw 190A-8/R2 and fighter aircraft Bf 109G-6/14 in 1/48 scale flown by Defence of the Reich fighter units. The Dual Combo style kit offers one complete Fw 190A-8/R2 kit and one complete Bf 109G-6/14 kit.

#### **BASIC INFO:**

NAME: Reichsverteidigung

CAT. NO.: 11119

SCALE: 1/48

EDITION: Limited edition

#### **CONTENTS:**

SPRUES: Eduard

PE-SETS: Yes, pre-painted

PAINTING MASK: Yes

MARKINGS: 13

DECALS: Cartograf, stencils Eduard

Brassin: No