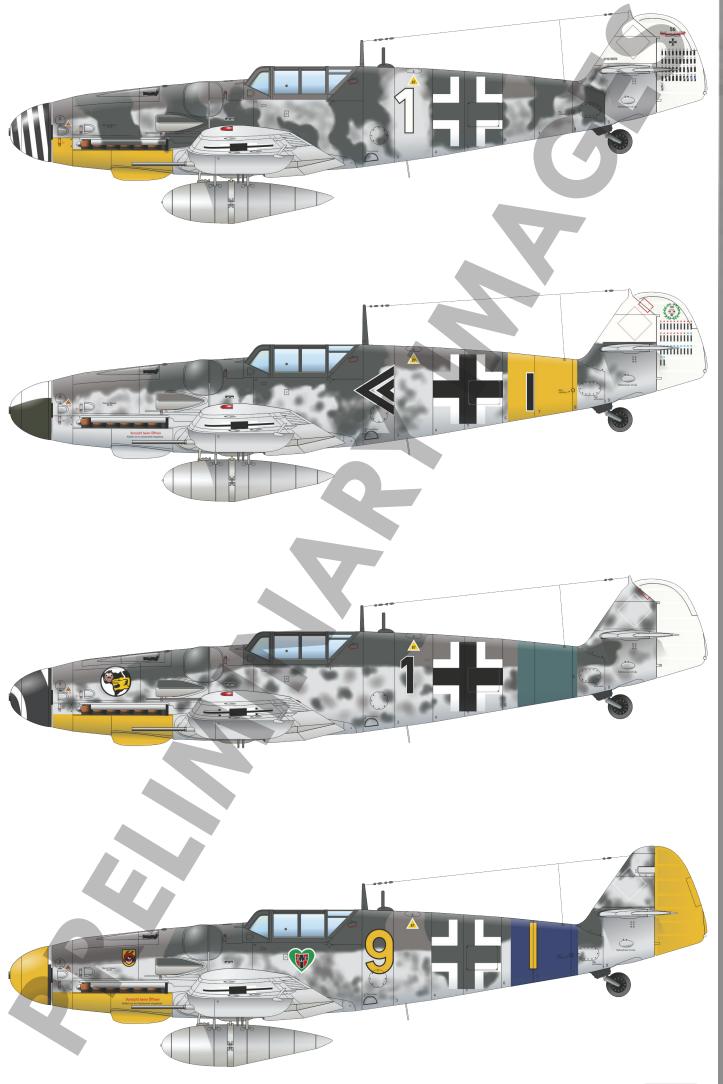

### Reichsverteidigung

Limited Edition kit focused on German heavy fighter aircraft Fw 190A-8/R2 and fighter aircraft Bf 109G-6/14 in 1/48 scale flown by Defence of the Reich fighter units. The Dual Combo style kit offers one complete Fw 190A-8/R2 kit and one complete Bf 109G-6/14 kit.

#### **BASIC INFO:**

NAME: Reichsverteidigung

CAT. NO.: 11119

SCALE: 1/48

EDITION: Limited edition

#### **CONTENTS:**

SPRUES: Eduard

PE-SETS: Yes, pre-painted

PAINTING MASK: Yes

MARKINGS: 13

DECALS: Cartograf, stencils Eduard

Brassin: No