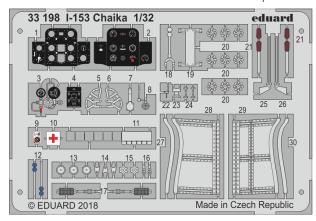

32929 I-153 Chaika 1/32 ICM (2 parts)

DETAIL

36397 T-34/85 1/35 ZVEZDA (1 part)

#### ZOOM

33198 I-153 Chaika 1/32 ICM (1 part)

DETAIL

FE922 Su-27UB 1/48 Hobby Boss (1 part)

SS640 F/A-18E 1/72 Academy (1 part)

33199 I-153 Chaika seatbelts STEEL 1/32 ICM (1 part)

DETAIL

FE923 Su-27UB seatbelts STEEL 1/48 Hobby Boss (1 part)