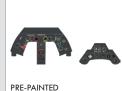

### Reichsverteidigung

Limited Edition kit focused on German heavy fighter aircraft Fw 190A-8/R2 and fighter aircraft Bf 109G-6/14 in 1/48 scale flown by Defence of the Reich fighter units. The Dual Combo style kit offers one complete Fw 190A-8/R2 kit and one complete Bf 109G-6/14 kit.

#### **BASIC INFO:**

NAME: Reichsverteidigung

CAT. NO.: 11119

SCALE: 1/48

EDITION: Limited edition

#### **CONTENTS:**

SPRUES: Eduard

PE-SETS: Yes, pre-painted

PAINTING MASK: Yes

MARKINGS: 13

DECALS: Cartograf, stencils Eduard

Brassin: No