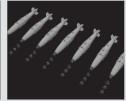

#### 648425 AGM-158 1/48

Brassin set - 2 pcs of AGM-158 air-to-surface missile in 1/48 scale. Carried by F-15E, F-16, F/A-18, F-35, B-1B, B-2, B-52.

#### Set contains:

- resin: 18 parts,
- decals: yes,
- photo-etched details: no,
- painting mask: no.