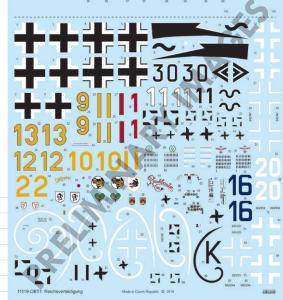

Concerning the September releases, there are three kits in the list. The ProfiPACK line brings MiG-21MF in 1/72nd scale, this boxing represents most common MF version produced in Moscow plant. I personally expect this would be best selling MiG-21MF boxing. Weekend line has SE.5a with Hispano Suisa engine in 1/48th scale. Both these ones are quite conventional items, however. What is really exceptional is 1/48th scale Limited Edition item 11119 named Reichsverteidigung. Reichsverteidigung means Defense of the Reich in German. This Dual Combo item contains one Bf 109G-6/G-14 kit and one brand new Fw 190A-8/R2 kit in the markings of the units engaged in the system of the air defense of the domestic territory of Germany. The Fw 190A-8/R2 Sturmbock is a new tooled item, another of the new tooled Focke-Wulfs family, and the first released of the late subversions, which were the best sellers among the old line of the Fw's. It is expectable the presence of the Sturmbock, colorful markings of the both of the aircraft types as well as the attractivity of the theme can make great bestseller from this item!

### Reichsverteidigung

Limited Edition kit focused on German heavy fighter aircraft Fw 190A-8/R2 and fighter aircraft Bf 109G-6/14 in 1/48 scale flown by Defence of the Reich fighter units. The Dual Combo style kit offers one complete Fw 190A-8/R2 kit and one complete Bf 109G-6/14 kit.

#### **CONTENTS:**

SPRUES: Eduard

PE-SETS: Yes, pre-painted

PAINTING MASK: Yes

MARKINGS: 13

DECALS: Cartograf, stencils Eduard

Brassin: No