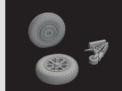

#### 672203 F6F wheels 1/72 Eduard

Brassin set - undercarriage wheels for F6F in 1/72 scale. Easy to build, replaces plastic parts. Recommended kit: Eduard

#### Set contains:

- resin: 3 parts,
- decals: no,
- photo-etched details: no,
- painting mask: yes.