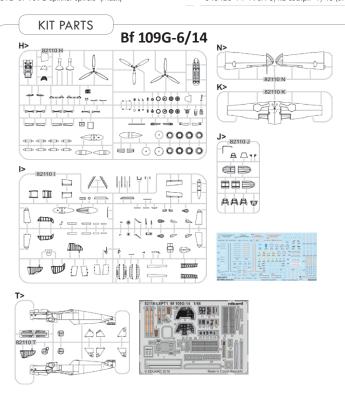

### Reichsverteidigung

Limited Edition kit focused on German heavy fighter aircraft Fw 190A-8/R2 and fighter aircraft Bf 109G-6/14 in 1/48 scale flown by Defence of the Reich fighter units. The Dual Combo style kit offers one complete Fw 190A-8/R2 kit and one complete Bf 109G-6/14 kit.

#### **CONTENTS:**

SPRUES: Eduard

PE-SETS: Yes, pre-painted

PAINTING MASK: Yes

MARKINGS: 13

DECALS: Cartograf, stencils Eduard

Brassin: No

#### **RELATED PRODUCTS:**

48942 Bf 109G-14 (PE-set)

49093 Bf 109G seatbelts FABRIC (PE-set)

49094 Bf 109G seatbelts SUPERFABRIC (PE-set)

648239 Bf 109G-6 radio compartment (Brassin)

648240 Bf 109G-6 cockpit (Brassin)

648245 W.Gr.21 for Bf 109 (Brassin)

648246 Bf 109 cannon pods (Brassin)

648247 Bf 109G exhaust stacks (Brassin)

648309 Bf 109G undercarriage legs BRONZE (Brassin)

648310 Bf 109G control surfaces (Brassin)

648332 Bf 109F and G Pitot tubes (Brassin)

EX509 Bf 109G camo scheme - Mtt (Mask)

EX510 Bf 109G camo scheme - Erla (Mask)

EX511 Bf 109G camo scheme - WNF (Mask)

EX512 Bf 109G spinner spirals (Mask)

FE863 Fw 190A seatbelts STEEL 1/48 (PE-set)

648356 Fw 190A wingroot gun bays 1/48 (Brassin)

648366 Fw 190A propeller 1/48 (Brassin)

648371 Fw 190A control surfaces early 1/48 (Brassin)

648373 Fw 190A Pitot tubes early 1/48 (Brassin)

648381 Fw 190A exhaust stacks 1/48 (Brassin

648426 Fw 190A-8/R2 cockpit 1/48 (Brassin) NEW TOOL