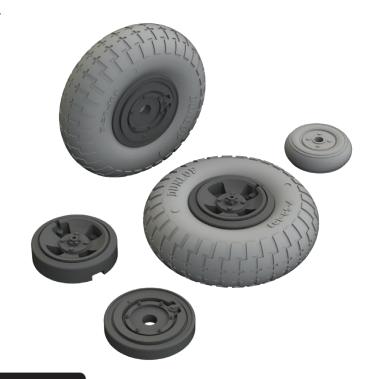

#### 632129 Spitfire Mk.IX wheels 4spoke w/smooth tire 1/32 Tamiya

Brassin set - 4spoke undercarriage wheels with smooth tire for Spitfire Mk.IX in 1/32 scale. Main wheels and a tailwheel

included. Easy to build, replaces plastic parts.

#### Set contains:

- resin: 7 parts,
- decals: no,
- photo-etched details: no,
- painting mask: yes.

#### 632130 Spitfire Mk.IX wheels 4spoke w/pattern 1/32 Tamiya

Brassin set - 4spoke undercarriage wheels with pattern for Spitfire Mk.IX in 1/32 scale. Main wheels and a tailwheel included. Easy to build, replaces plastic parts. Recommended kit: Tamiya