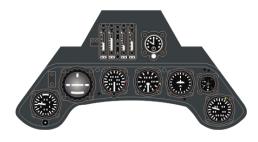

### SE.5a Hispano Suiza

Weekend Edition kit of British WWI fighter aircraft SE.5a in 1/48 scale. The kit is focused on aircraft powered by Hispano Suiza engine.

#### **BASIC INFO:**

NAME: **SE.5a Hispano Suiza** 

CAT. NO.: 8453

SCALE: 1/48

EDITION: Weekend edition

#### **CONTENTS:**

SPRUES: Eduard

PE-SETS: No

PAINTING MASK: No

MARKINGS: 2

DECALS: Eduard

#### **RELATED PRODUCTS:**

48915 SE.5a stretchers 1/48 (PE-Set)

648296 SE.5a propeller two-blade (left rotating) 1/48 (Brassin)

648297 SE.5a propeller two-blade (right rotating) 1/48 (Brassin)

648299 SE.5a guns 1/48 (Brassin)