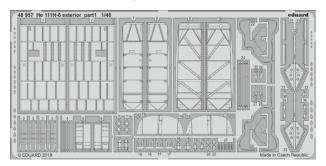

#### BIG49199 He 111H-6 1/48 ICM

48957 He 111H-6 exterior 1/48 49904 He 111H-6 nose interior 1/48 49905 He 111H-6 radio compartment 1/48 FE905 He 111H-6 seatbelts STEEL 1/48

EX598 He 111H-6 1/48

BIG72139 Sea King HAR.3 / Mk.43 1/72 Airfix