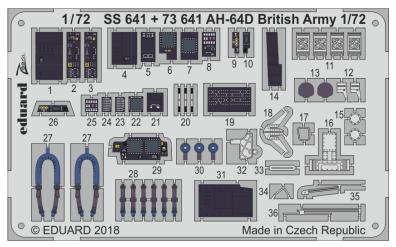

We do prepare the Wellington Mk.I bomb bay set in the PhotoEtch line of accessories, there are also nice sets for also nice older Academy kits AH-64D and F-18E in 1/72nd scale too. 1/48th scale shows today the sets for Su-27UB and L-39ZA by Trumpeter, and we are back to the Spitfire Mk.22/24 by Airfix, as Airfix re-release the kit, we decided to do new modern set for this kit, which we see like very nice job. Maybe you still remember older successful Eduard re-boxing of this Spitfire in Limited Edition line couple of years ago. There are also the mask sets including TF type mask sets in Mask line for all these 1/48th scale kits, as well as for 1/72nd scale AH-64D flown by RAF in Afghanistan and F/A--18E. In 1/32nd scale, we are working on I-153 Chaika sets designed for new ICM kit, with mask set too, and in 1/35th AFV scale on new set for T-34/85 by Zvezda. See also three new NAVY sets with two steel flag sets, and four BIG Ed sets, with Su-35S and He 111H-6 sets in 1/48th scale, Panther Ausf.A in 1/35th and Sea King HAR.3 / Mk.43 in 1/72nd. Well, you can see most of these described items on the following pages, as usual.

#### NO PREVIEW

72673 Wellington Mk.la/c bomb bay 1/72 Airfix (2 parts)

1115)

NO PREVIEW

73640 F/A-18E 1/72 Academy (2 parts)

00

73641 AH-64D British Army 1/72 Academy (2 parts)

DETAIL

DETAIL

SS641 AH-64D British Army 1/72 Academy (1 part)

DETAIL

FE920 L-39ZA 1/48 Trumpeter (1 part)

DETAIL

FE921 L-39ZA seatbelts STEEL 1/48 Trumpeter (1 part)

DETAIL