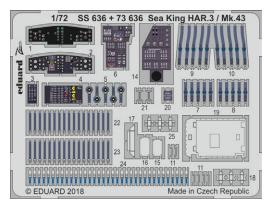

#### BIG49199 He 111H-6 1/48 ICM

48957 He 111H-6 exterior 1/48 49904 He 111H-6 nose interior 1/48 49905 He 111H-6 radio compartment 1/48 FE905 He 111H-6 seatbelts STEEL 1/48

EX598 He 111H-6 1/48

BIG72139 Sea King HAR.3 / Mk.43 1/72 Airfix

72671 Sea King HAR.3 / Mk.43 exterior 1/72 73636 Sea King HAR.3 / Mk.43 interior 1/72 CX517 Sea King HAR.3 / Mk.43 1/72