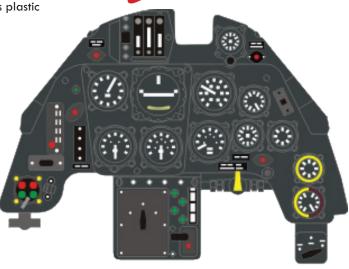

SIN67216 MiG-21MF Fighter-Bomber 1/72 Eduard

DETAIL

ProfiPack edition of 1/72 scale kit of Cold War jet aircraft MiG-21MF.

#### **BASIC INFO:**

NAME: MiG-21MF Fighter Bomber

CAT. NO.: 70142

SCALE: 1/72

EDITION: ProfiPACK

#### **CONTENTS:**

SPRUES: Eduard

PE-SETS: Yes, pre-painted

PAINTING MASK: Yes

MARKINGS: 5

DECALS: Eduard

BRASSIN: No

#### **RELATED PRODUCTS:**

672179 MiG-21MF Fighter Bomber cockpit 1/72 (Brassin)

672181 MiG-21MF exhaust nozzle 1/72 (Brassin)

672182 MiG-21MF wheels 1/72 (Brassin)

672184 MiG-21MF pylons 1/72 (Brassin)

672185 R-3S missiles for MiG-21 1/72 (Brassin)