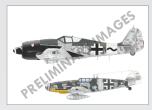

Concerning the September releases, there are three kits in the list. The ProfiPACK line brings MiG-21MF in 1/72nd scale, this boxing represents most common MF version produced in Moscow plant. I personally expect this would be best selling MiG-21MF boxing. Weekend line has SE.5a with Hispano Suisa engine in 1/48th scale. Both these ones are quite conventional items, however. What is really exceptional is 1/48th scale Limited Edition item 11119 named Reichsverteidigung. Reichsverteidigung means Defense of the Reich in German. This Dual Combo item contains one Bf 109G-6/G-14 kit and one brand new Fw 190A-8/R2 kit in the markings of the units engaged in the system of the air defense of the domestic territory of Germany. The Fw 190A-8/R2 Sturmbock is a new tooled item, another of the new tooled Focke-Wulfs family, and the first released of the late subversions, which were the best sellers among the old line of the Fw's. It is expectable the presence of the Sturmbock, colorful markings of the both of the aircraft types as well as the attractivity of the theme can make great bestseller from this item!

### Reichsverteidigung

Limited Edition kit focused on German heavy fighter aircraft Fw 190A-8/R2 and fighter aircraft Bf 109G-6/14 in 1/48 scale flown by Defence of the Reich fighter units. The Dual Combo style kit offers one complete Fw 190A-8/R2 kit and one complete Bf 109G-6/14 kit.

#### **BASIC INFO:**

NAME: Reichsverteidigung

CAT. NO.: 11119

SCALE: 1/48

EDITION: Limited edition