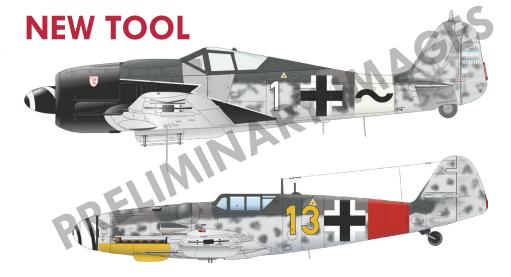

Concerning the September releases, there are three kits in the list. The ProfiPACK line brings MiG-21MF in 1/72nd scale, this boxing represents most common MF version produced in Moscow plant. I personally expect this would be best selling MiG-21MF boxing. Weekend line has SE.5a with Hispano Suisa engine in 1/48th scale. Both these ones are quite conventional items, however. What is really exceptional is 1/48th scale Limited Edition item 11119 named Reichsverteidigung. Reichsverteidigung means Defense of the Reich in German. This Dual Combo item contains one Bf 109G-6/G-14 kit and one brand new Fw 190A-8/R2 kit in the markings of the units engaged in the system of the air defense of the domestic territory of Germany. The Fw 190A-8/R2 Sturmbock is a new tooled item, another of the new tooled Focke-Wulfs family, and the first released of the late subversions, which were the best sellers among the old line of the Fw's. It is expectable the presence of the Sturmbock, colorful markings of the both of the aircraft types as well as the attractivity of the theme can make great bestseller from this item!

### Reichsverteidigung

Limited Edition kit focused on German heavy fighter aircraft Fw 190A-8/R2 and fighter aircraft Bf 109G-6/14 in 1/48 scale flown by Defence of the Reich fighter units. The Dual Combo style kit offers one complete Fw 190A-8/R2 kit and one complete Bf 109G-6/14 kit.

648426 Fw 190A-8/R2 cockpit 1/48 (Brassin) NEW TOOL