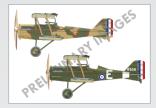

### SE.5a Hispano Suiza

Weekend Edition kit of British WWI fighter aircraft SE.5a in 1/48 scale. The kit is focused on aircraft powered by Hispano Suiza engine.

#### **BASIC INFO:**

NAME: **SE.5a Hispano Suiza** 

CAT. NO.: 8453

SCALE: 1/48

EDITION: Weekend edition