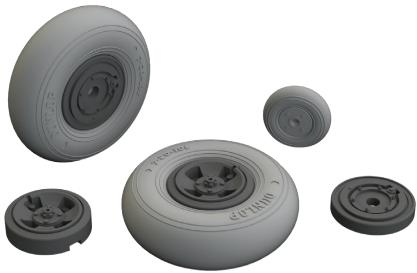

#### 632129 Spitfire Mk.IX wheels 4spoke w/smooth tire 1/32 Tamiya

Brassin set - 4spoke undercarriage wheels with smooth tire for Spitfire Mk.IX in 1/32 scale. Main wheels and a tailwheel

included. Easy to build, replaces plastic parts.

#### Set contains:

- resin: 7 parts,
- decals: no,
- photo-etched details: no,
- painting mask: yes.

#### 632130 Spitfire Mk.IX wheels 4spoke w/pattern 1/32 Tamiya

Brassin set - 4spoke undercarriage wheels with pattern for Spitfire Mk.IX in 1/32 scale. Main wheels and a tailwheel included. Easy to build, replaces plastic parts. Recommended kit: Tamiya