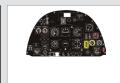

# NO PREVIEW

48963 Spitfire F.Mk.22/24 landing flaps 1/48 Airfix (1 part)

48964 Su-27UB exterior 1/48 Hobby Boss (1 part)

DETAIL

DETAIL

DETAIL

49920 L-39ZA 1/48 Trumpeter (2 parts)

DETAIL