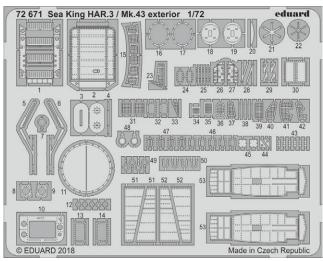

72671 Sea King HAR.3 / Mk.43 exterior 1/72 73636 Sea King HAR.3 / Mk.43 interior 1/72 CX517 Sea King HAR.3 / Mk.43 1/72