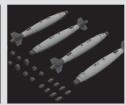

#### 672207 GBU-32 Non-Thermally Protected 1/72

Brassin set - 8 pieces of US guided aerial bomb GBU-32 JDAM in 1/72 scale. Non-Thermally Protected version.