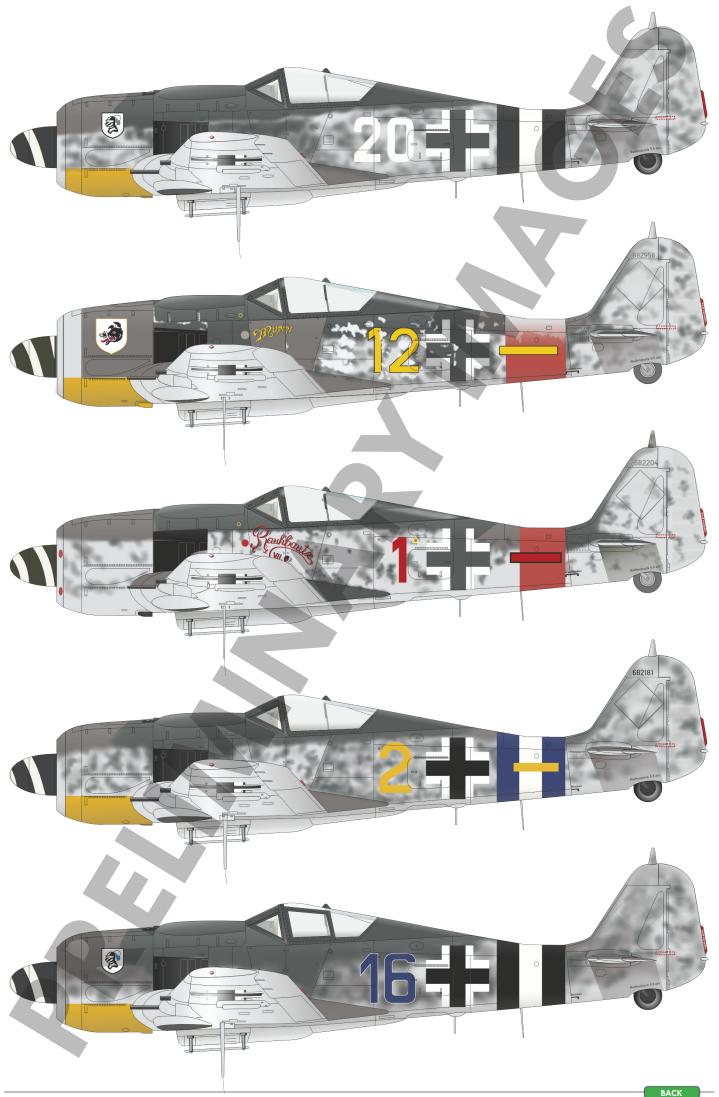

Concerning the September releases, there are three kits in the list. The ProfiPACK line brings MiG-21MF in 1/72nd scale, this boxing represents most common MF version produced in Moscow plant. I personally expect this would be best selling MiG-21MF boxing. Weekend line has SE.5a with Hispano Suisa engine in 1/48th scale. Both these ones are quite conventional items, however. What is really exceptional is 1/48th scale Limited Edition item 11119 named Reichsverteidigung. Reichsverteidigung means Defense of the Reich in German. This Dual Combo item contains one Bf 109G-6/G-14 kit and one brand new Fw 190A-8/R2 kit in the markings of the units engaged in the system of the air defense of the domestic territory of Germany. The Fw 190A-8/R2 Sturmbock is a new tooled item, another of the new tooled Focke-Wulfs family, and the first released of the late subversions, which were the best sellers among the old line of the Fw's. It is expectable the presence of the Sturmbock, colorful markings of the both of the aircraft types as well as the attractivity of the theme can make great bestseller from this item!

### Reichsverteidigung

Limited Edition kit focused on German heavy fighter aircraft Fw 190A-8/R2 and fighter aircraft Bf 109G-6/14 in 1/48 scale flown by Defence of the Reich fighter units. The Dual Combo style kit offers one complete Fw 190A-8/R2 kit and one complete Bf 109G-6/14 kit.

#### **CONTENTS:**

SPRUES: Eduard

PE-SETS: Yes, pre-painted

PAINTING MASK: Yes

MARKINGS: 13

DECALS: Cartograf, stencils Eduard

Brassin: No