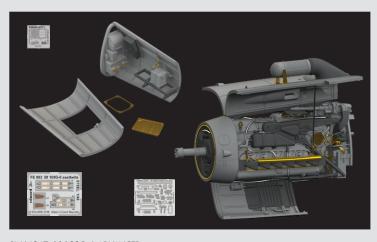

SIN67216 MiG-21MF Fighter-Bomber 1/72 Eduard

DETAIL

ProfiPack edition of 1/72 scale kit of Cold War jet aircraft MiG-21MF.

#### **BASIC INFO:**

NAME: MiG-21MF Fighter Bomber

CAT. NO.: 70142

SCALE: 1/72

EDITION: ProfiPACK

#### **CONTENTS:**

SPRUES: Eduard

PE-SETS: Yes, pre-painted

PAINTING MASK: Yes

MARKINGS: 5

DECALS: Eduard

BRASSIN: No

#### **RELATED PRODUCTS:**

672179 MiG-21MF Fighter Bomber cockpit 1/72 (Brassin)

672181 MiG-21MF exhaust nozzle 1/72 (Brassin)

672182 MiG-21MF wheels 1/72 (Brassin)

672184 MiG-21MF pylons 1/72 (Brassin)

672185 R-3S missiles for MiG-21 1/72 (Brassin)