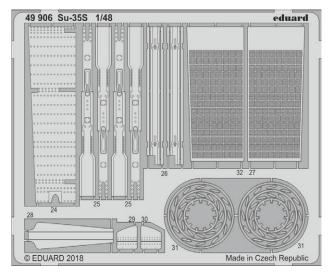

#### **BIG-ED SETS**

BIG3593 Panther A 1/35 Takom

DETAIL

BIG49198 Su-35S 1/48 Great Wall Hobby

DETAIL

BIG49199 He 111H-6 1/48 ICM

DETAIL

BIG72139 Sea King HAR.3 / Mk.43 1/72 Airfix

#### BIG49198 Su-35S 1/48 Great Wall Hobby

49906 FE907 Su-35S 1/48 Su-35S seatbelts STEEL 1/48

EX600 Su-35S TFace 1/48