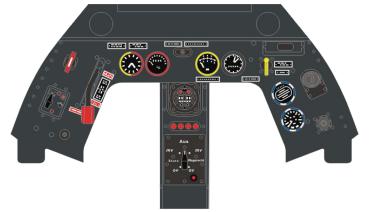

### Reichsverteidigung

Limited Edition kit focused on German heavy fighter aircraft Fw 190A-8/R2 and fighter aircraft Bf 109G-6/14 in 1/48 scale flown by Defence of the Reich fighter units. The Dual Combo style kit offers one complete Fw 190A-8/R2 kit and one complete Bf 109G-6/14 kit.

#### **BASIC INFO:**

NAME: Reichsverteidigung

CAT. NO.: 11119

SCALE: 1/48

EDITION: Limited edition

#### **CONTENTS:**

SPRUES: Eduard

PE-SETS: Yes, pre-painted

PAINTING MASK: Yes

MARKINGS: 13

DECALS: Cartograf, stencils Eduard

Brassin: No

#### **RELATED PRODUCTS:**

48942 Bf 109G-14 (PE-set)

49093 Bf 109G seatbelts FABRIC (PE-set)

49094 Bf 109G seatbelts SUPERFABRIC (PE-set)

648239 Bf 109G-6 radio compartment (Brassin)

648240 Bf 109G-6 cockpit (Brassin)