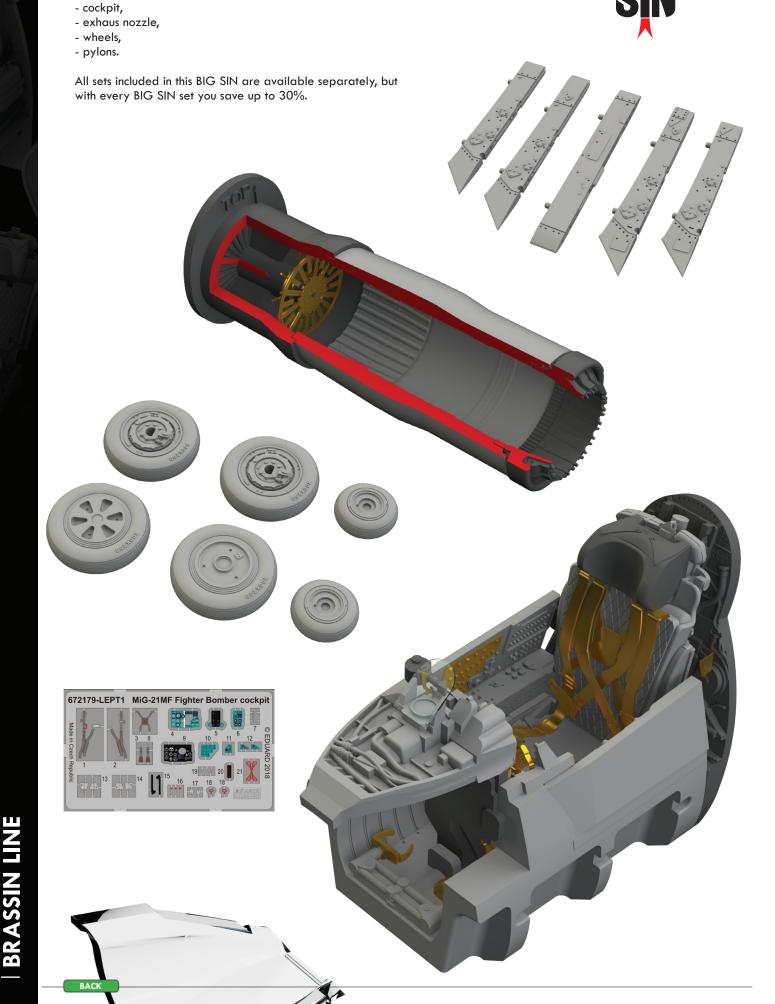

DETAIL

672196 Fw 190A-5/U12 gun 672208 GBU-38 for B-2A pods 1/72 Eduard

DETAIL

672203 F6F wheels 1/72 Eduard

DETAIL

672207 GBU-32 Non-Thermally Protected 1/72

SIN64847 Bf 109G-6 ADVANCED 1/48 Tamiya

DETAIL

SIN67216 MiG-21MF Fighter-Bomber 1/72 Eduard

DETAIL

ProfiPack edition of 1/72 scale kit of Cold War jet aircraft MiG-21MF.

#### Set contains:

- resin: 48 parts,

Collection of  $\,3\,$  sets for Bf  $\,109G\text{-}6$  in  $\,1/48$  scale by Tamiya.

- engine,
- radio compartment,
- seatbelts STEEL.

SIN67216 MiG-21MF Fighter-Bomber 1/72 Eduard

Collection of 4 Brassin sets for MiG-21MF Fighter-Bomber

in 1/72 scale by Eduard.