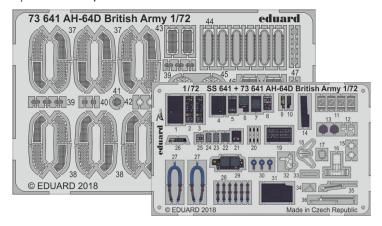

#### NO PREVIEW

72673 Wellington Mk.la/c bomb bay 1/72 Airfix (2 parts)

1115)

NO PREVIEW

73640 F/A-18E 1/72 Academy (2 parts)

00

73641 AH-64D British Army 1/72 Academy (2 parts)

DETAIL

DETAIL

SS641 AH-64D British Army 1/72 Academy (1 part)

DETAIL

FE920 L-39ZA 1/48 Trumpeter (1 part)

DETAIL

FE921 L-39ZA seatbelts STEEL 1/48 Trumpeter (1 part)

DETAIL