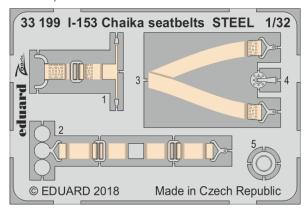

32929 I-153 Chaika 1/32 ICM (2 parts)

DETAIL

36397 T-34/85 1/35 ZVEZDA (1 part)

#### ZOOM

33198 I-153 Chaika 1/32 ICM (1 part)

DETAIL

FE922 Su-27UB 1/48 Hobby Boss (1 part)

SS640 F/A-18E 1/72 Academy (1 part)

33199 I-153 Chaika seatbelts STEEL 1/32 ICM (1 part)

DETAIL

FE923 Su-27UB seatbelts STEEL 1/48 Hobby Boss (1 part)