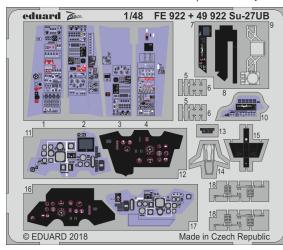

#### DETAIL

49922 Su-27UB interior 1/48 Hobby Boss (2 parts)

DETAIL

#### ZOOM

33198 I-153 Chaika 1/32 ICM (1 part)

DETAIL

FE922 Su-27UB 1/48 Hobby Boss (1 part)

SS640 F/A-18E 1/72 Academy (1 part)

33199 I-153 Chaika seatbelts STEEL 1/32 ICM (1 part)

DETAIL

FE923 Su-27UB seatbelts STEEL 1/48 Hobby Boss (1 part)