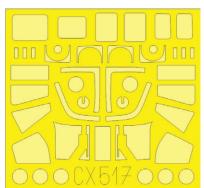

#### BIG49199 He 111H-6 1/48 ICM

48957 He 111H-6 exterior 1/48 49904 He 111H-6 nose interior 1/48 49905 He 111H-6 radio compartment 1/48 FE905 He 111H-6 seatbelts STEEL 1/48

EX598 He 111H-6 1/48

BIG72139 Sea King HAR.3 / Mk.43 1/72 Airfix

72671 Sea King HAR.3 / Mk.43 exterior 1/72 73636 Sea King HAR.3 / Mk.43 interior 1/72 CX517 Sea King HAR.3 / Mk.43 1/72