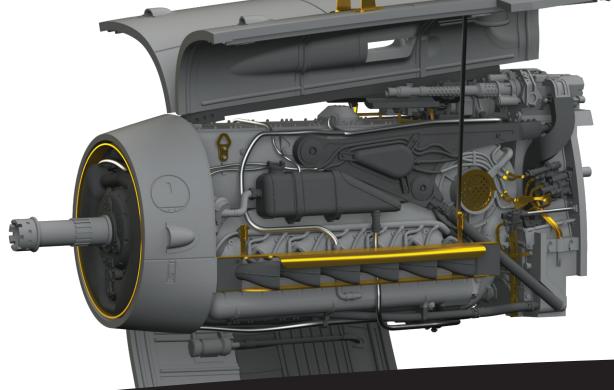

cannon pods, which are the famous underwing pods with two cannons in each pod, known from the 1/48th scale set released now in August. We continue with weapon sets with AGM-158 in 1/48th scale, GBU-32 Non-Thermally Protected in 1/72nd scale and GBU-38 for B-2A stealth bomber in 1/72nd scale. We are also going to release engine set for new Wellington Mk.la/lc, and what could be really good sellers are the BIG Sin sets, for Bf 109G-6 ADVANCED in 1/48th scale designed for Tamiya kit, and MiG-21MF Fighter Bomber in 1/72nd scale for Eduard kit, which match with MiG-21MF kit released together. See especially the Bf 109G-6 set to understand what is the content of the set.