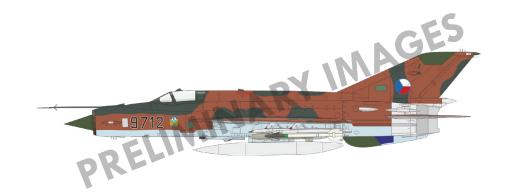

Concerning the September releases, there are three kits in the list. The ProfiPACK line brings MiG-21MF in 1/72nd scale, this boxing represents most common MF version produced in Moscow plant. I personally expect this would be best selling MiG-21MF boxing. Weekend line has SE.5a with Hispano Suisa engine in 1/48th scale. Both these ones are quite conventional items, however. What is really exceptional is 1/48th scale Limited Edition item 11119 named Reichsverteidigung. Reichsverteidigung means Defense of the Reich in German. This Dual Combo item contains one Bf 109G-6/G-14 kit and one brand new Fw 190A-8/R2 kit in the markings of the units engaged in the system of the air defense of the domestic territory of Germany. The Fw 190A-8/R2 Sturmbock is a new tooled item, another of the new tooled Focke-Wulfs family, and the first released of the late subversions, which were the best sellers among the old line of the Fw's. It is expectable the presence of the Sturmbock, colorful markings of the both of the aircraft types as well as the attractivity of the theme can make great bestseller from this item!

SIN67216 MiG-21MF Fighter-Bomber 1/72 Eduard

DETAIL

ProfiPack edition of 1/72 scale kit of Cold War jet aircraft MiG-21MF.