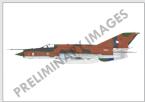

Concerning the September releases, there are three kits in the list. The ProfiPACK line brings MiG-21MF in 1/72nd scale, this boxing represents most common MF version produced in Moscow plant. I personally expect this would be best selling MiG-21MF boxing. Weekend line has SE.5a with Hispano Suisa engine in 1/48th scale. Both these ones are quite conventional items, however. What is really exceptional is 1/48th scale Limited Edition item 11119 named Reichsverteidigung. Reichsverteidigung means Defense of the Reich in German. This Dual Combo item contains one Bf 109G-6/G-14 kit and one brand new Fw 190A-8/R2 kit in the markings of the units engaged in the system of the air defense of the domestic territory of Germany. The Fw 190A-8/R2 Sturmbock is a new tooled item, another of the new tooled Focke-Wulfs family, and the first released of the late subversions, which were the best sellers among the old line of the Fw's. It is expectable the presence of the Sturmbock, colorful markings of the both of the aircraft types as well as the attractivity of the theme can make great bestseller from this item!

SIN67216 MiG-21MF Fighter-Bomber 1/72 Eduard

DETAIL

ProfiPack edition of 1/72 scale kit of Cold War jet aircraft MiG-21MF.

#### **BASIC INFO:**

NAME: MiG-21MF Fighter Bomber

CAT. NO.: 70142

SCALE: 1/72

EDITION: ProfiPACK