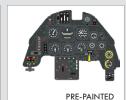

SIN67216 MiG-21MF Fighter-Bomber 1/72 Eduard

DETAIL

ProfiPack edition of 1/72 scale kit of Cold War jet aircraft MiG-21MF.

#### **BASIC INFO:**

NAME: MiG-21MF Fighter Bomber

CAT. NO.: 70142

SCALE: 1/72

EDITION: ProfiPACK

#### **CONTENTS:**

SPRUES: Eduard

PE-SETS: Yes, pre-painted

PAINTING MASK: Yes

MARKINGS: 5

DECALS: Eduard

BRASSIN: No