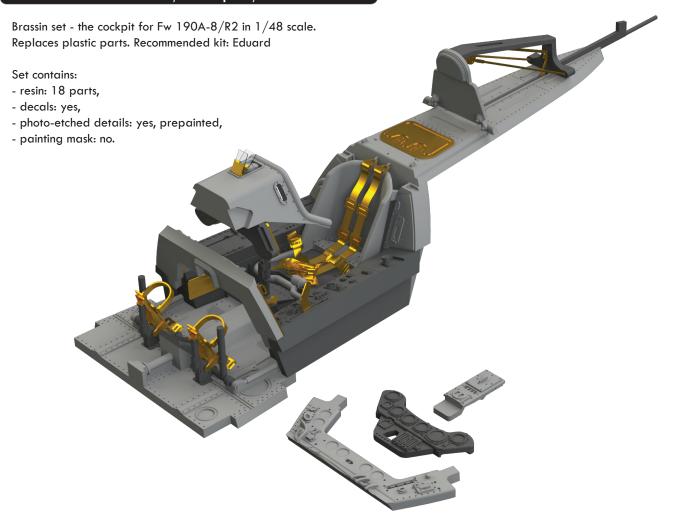

DETAIL

644001 Bf 109G-6 LööK 1/48 Tamiya

DETAIL

644002 Fw 190A-5 LööK 1/48 Eduard

DETAIL

648425 AGM-158 1/48

DETAIL

648426 Fw 190A-8/R2 cockpit 1/48 Eduard

648426 Fw 190A-8/R2 cockpit 1/48 (Brassin) NEW TOOL

#### 648426 Fw 190A-8/R2 cockpit 1/48 Eduard