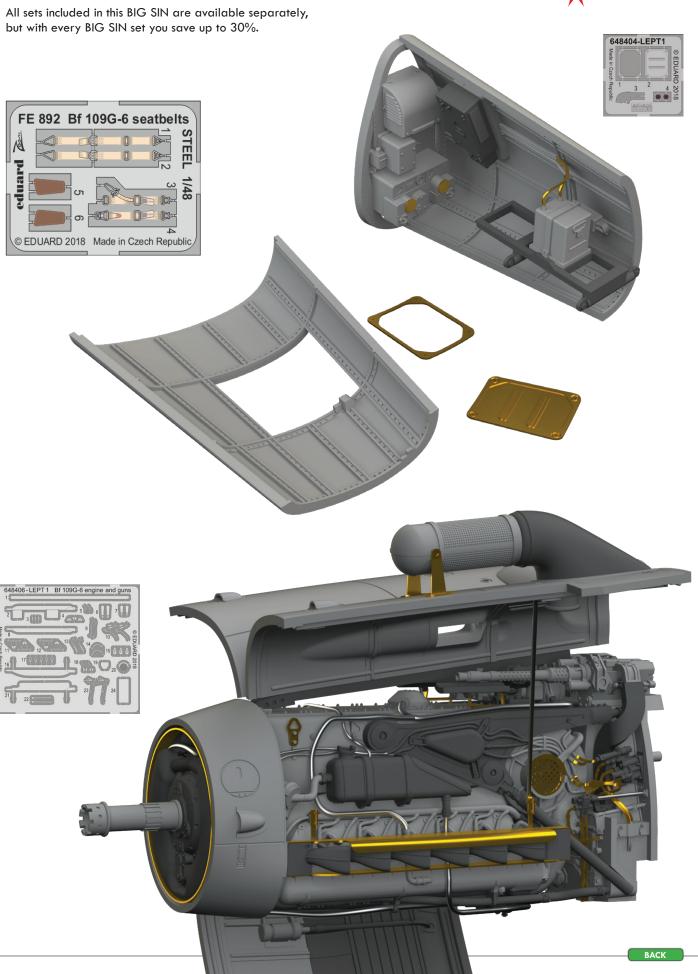

cannon pods, which are the famous underwing pods with two cannons in each pod, known from the 1/48th scale set released now in August. We continue with weapon sets with AGM-158 in 1/48th scale, GBU-32 Non-Thermally Protected in 1/72nd scale and GBU-38 for B-2A stealth bomber in 1/72nd scale. We are also going to release engine set for new Wellington Mk.la/lc, and what could be really good sellers are the BIG Sin sets, for Bf 109G-6 ADVANCED in 1/48th scale designed for Tamiya kit, and MiG-21MF Fighter Bomber in 1/72nd scale for Eduard kit, which match with MiG-21MF kit released together. See especially the Bf 109G-6 set to understand what is the content of the set.

### Reichsverteidigung

Limited Edition kit focused on German heavy fighter aircraft Fw 190A-8/R2 and fighter aircraft Bf 109G-6/14 in 1/48 scale flown by Defence of the Reich fighter units. The Dual Combo style kit offers one complete Fw 190A-8/R2 kit and one complete Bf 109G-6/14 kit.

#### **RELATED PRODUCTS:**

48942 Bf 109G-14 (PE-set)

49093 Bf 109G seatbelts FABRIC (PE-set)

49094 Bf 109G seatbelts SUPERFABRIC (PE-set)

648239 Bf 109G-6 radio compartment (Brassin)

648240 Bf 109G-6 cockpit (Brassin)

648245 W.Gr.21 for Bf 109 (Brassin)

648246 Bf 109 cannon pods (Brassin)

648247 Bf 109G exhaust stacks (Brassin)

648309 Bf 109G undercarriage legs BRONZE (Brassin)

648310 Bf 109G control surfaces (Brassin)

648332 Bf 109F and G Pitot tubes (Brassin)

EX509 Bf 109G camo scheme - Mtt (Mask)

EX510 Bf 109G camo scheme - Erla (Mask)

EX511 Bf 109G camo scheme - WNF (Mask)

EX512 Bf 109G spinner spirals (Mask)

FE863 Fw 190A seatbelts STEEL 1/48 (PE-set)

648356 Fw 190A wingroot gun bays 1/48 (Brassin)

648366 Fw 190A propeller 1/48 (Brassin)

648371 Fw 190A control surfaces early 1/48 (Brassin)

648373 Fw 190A Pitot tubes early 1/48 (Brassin)

648381 Fw 190A exhaust stacks 1/48 (Brassin

648426 Fw 190A-8/R2 cockpit 1/48 (Brassin) NEW TOOL