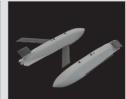

#### 648425 AGM-158 1/48

Brassin set - 2 pcs of AGM-158 air-to-surface missile in 1/48 scale. Carried by F-15E, F-16, F/A-18, F-35, B-1B, B-2, B-52.

#### Set contains:

- resin: 18 parts,
- decals: yes,
- photo-etched details: no,
- painting mask: no.