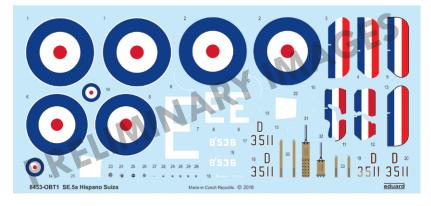

### SE.5a Hispano Suiza

Weekend Edition kit of British WWI fighter aircraft SE.5a in 1/48 scale. The kit is focused on aircraft powered by Hispano Suiza engine.

#### **BASIC INFO:**

NAME: **SE.5a Hispano Suiza** 

CAT. NO.: 8453

SCALE: 1/48

EDITION: Weekend edition

#### **CONTENTS:**

SPRUES: Eduard

PE-SETS: No

PAINTING MASK: No

MARKINGS: 2

DECALS: Eduard