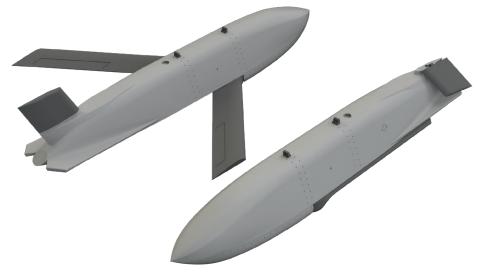

#### 648425 AGM-158 1/48

Brassin set - 2 pcs of AGM-158 air-to-surface missile in 1/48 scale. Carried by F-15E, F-16, F/A-18, F-35, B-1B, B-2, B-52.

#### Set contains:

- resin: 18 parts,
- decals: yes,
- photo-etched details: no,
- painting mask: no.