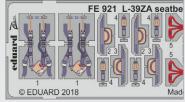

DETAIL

SS641 AH-64D British Army 1/72 Academy (1 part)

DETAIL

FE920 L-39ZA 1/48 Trumpeter (1 part)

DETAIL

FE921 L-39ZA seatbelts STEEL 1/48 Trumpeter (1 part)

DETAIL