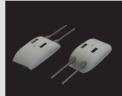

#### 648426 Fw 190A-8/R2 cockpit 1/48 Eduard

648426 Fw 190A-8/R2 cockpit 1/48 (Brassin) NEW TOOL