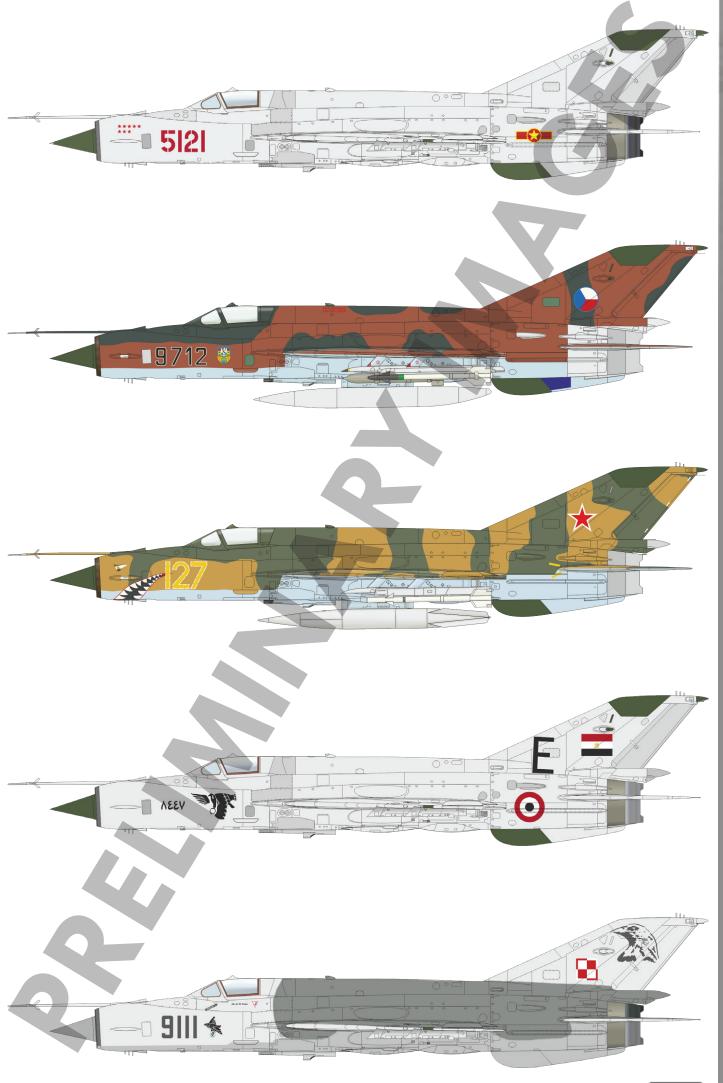

SIN67216 MiG-21MF Fighter-Bomber 1/72 Eduard

DETAIL

ProfiPack edition of 1/72 scale kit of Cold War jet aircraft MiG-21MF.

#### **BASIC INFO:**

NAME: MiG-21MF Fighter Bomber

CAT. NO.: 70142

SCALE: 1/72

EDITION: ProfiPACK

#### **CONTENTS:**

SPRUES: Eduard

PE-SETS: Yes, pre-painted

PAINTING MASK: Yes

MARKINGS: 5

DECALS: Eduard

BRASSIN: No