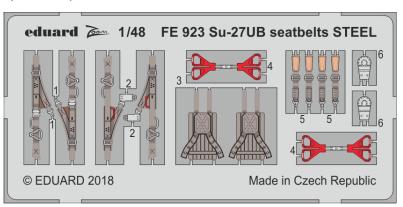

#### ZOOM

33198 I-153 Chaika 1/32 ICM (1 part)

DETAIL

FE922 Su-27UB 1/48 Hobby Boss (1 part)

SS640 F/A-18E 1/72 Academy (1 part)

33199 I-153 Chaika seatbelts STEEL 1/32 ICM (1 part)

DETAIL

FE923 Su-27UB seatbelts STEEL 1/48 Hobby Boss (1 part)