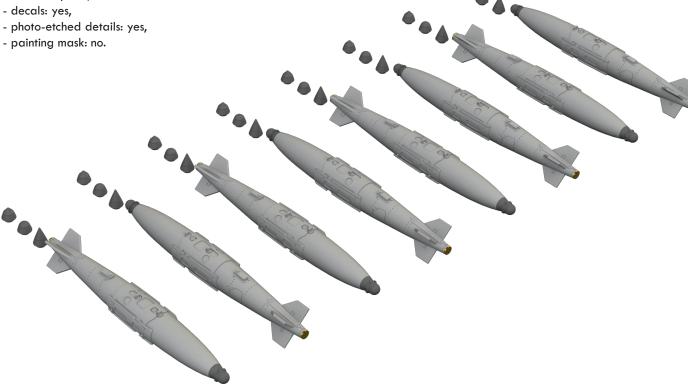

#### 648425 AGM-158 1/48

Brassin set - 2 pcs of AGM-158 air-to-surface missile in 1/48 scale. Carried by F-15E, F-16, F/A-18, F-35, B-1B, B-2, B-52.

#### Set contains:

- resin: 18 parts,
- decals: yes,
- photo-etched details: no,
- painting mask: no.

#### 672207 GBU-32 Non-Thermally Protected 1/72

Brassin set - 8 pieces of US guided aerial bomb GBU-32 JDAM in 1/72 scale. Non-Thermally Protected version.

#### Set contains:

- resin: 48 parts,

Collection of  $\,3\,$  sets for Bf  $\,109G\text{-}6$  in  $\,1/48$  scale by Tamiya.

- engine,
- radio compartment,
- seatbelts STEEL.

SIN67216 MiG-21MF Fighter-Bomber 1/72 Eduard