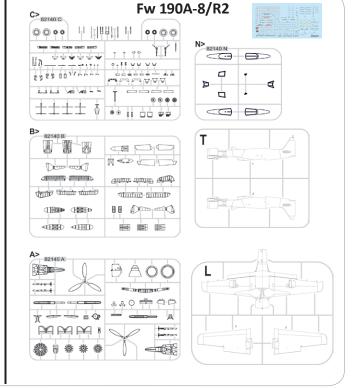

### Reichsverteidigung

Limited Edition kit focused on German heavy fighter aircraft Fw 190A-8/R2 and fighter aircraft Bf 109G-6/14 in 1/48 scale flown by Defence of the Reich fighter units. The Dual Combo style kit offers one complete Fw 190A-8/R2 kit and one complete Bf 109G-6/14 kit.

#### **CONTENTS:**

SPRUES: Eduard

PE-SETS: Yes, pre-painted

PAINTING MASK: Yes

MARKINGS: 13

DECALS: Cartograf, stencils Eduard

Brassin: No

#### **RELATED PRODUCTS:**

48942 Bf 109G-14 (PE-set)

49093 Bf 109G seatbelts FABRIC (PE-set)

49094 Bf 109G seatbelts SUPERFABRIC (PE-set)

648239 Bf 109G-6 radio compartment (Brassin)

648240 Bf 109G-6 cockpit (Brassin)

648245 W.Gr.21 for Bf 109 (Brassin)

648246 Bf 109 cannon pods (Brassin)

648247 Bf 109G exhaust stacks (Brassin)

648309 Bf 109G undercarriage legs BRONZE (Brassin)

648310 Bf 109G control surfaces (Brassin)

648332 Bf 109F and G Pitot tubes (Brassin)

EX509 Bf 109G camo scheme - Mtt (Mask)

EX510 Bf 109G camo scheme - Erla (Mask)

EX511 Bf 109G camo scheme - WNF (Mask)

EX512 Bf 109G spinner spirals (Mask)

FE863 Fw 190A seatbelts STEEL 1/48 (PE-set)

648356 Fw 190A wingroot gun bays 1/48 (Brassin)

648366 Fw 190A propeller 1/48 (Brassin)

648371 Fw 190A control surfaces early 1/48 (Brassin)

648373 Fw 190A Pitot tubes early 1/48 (Brassin)

648381 Fw 190A exhaust stacks 1/48 (Brassin

648426 Fw 190A-8/R2 cockpit 1/48 (Brassin) NEW TOOL