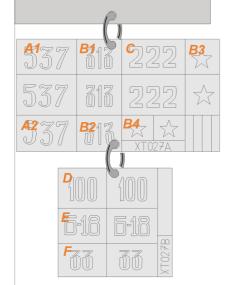

Α

87th GUARD SPECIAL HEAVY TANK REGIMENT, 6th TANK ARMY, GERMANY,SPRING 1945

В

27th GUARD SPECIAL HEAVY TANK REGIMENT, 21st ARMY VYBORG,JUNE 1944

C

72nd GUARD HEAVY TANK REGIMENT 4th GUARD TANK ARMY, SUMMER 1944 CAMOUFLAGE COLOR : DARK GREEN, SAND. DARK EARTH

D

72nd GUARD HEAVY TANK REGIMENT, 3rd GUARD TANK ARMY, 1st UKRAINIAN FRONT, JUNE 1944

Ε

UNKNOWN UNIT 3rd BELORUSSIAN FRONT, SUMMER 1944

F

30th GUARD HEAVY TANK REGIMENT, 2nd UKRAINIAN FRONT, HUNGARY,DECEMBER 1944