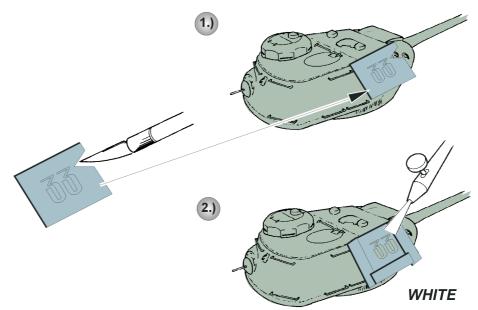

## THESE MASKS ARE OPTIMIZED FOR USE WITH THE DRAGON KIT.

1.

2.

3.

3.

4.

1.
WHITE

2/2 XT 027