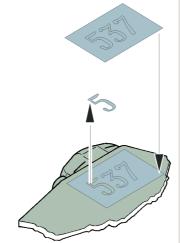

## THESE MASKS ARE OPTIMIZED FOR USE WITH THE DRAGON KIT.

1.

2.

3.

3.

4.

1.
WHITE

2/2 XT 027