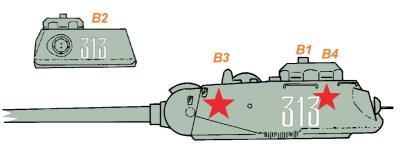

Α

87th GUARD SPECIAL HEAVY TANK REGIMENT, 6th TANK ARMY, GERMANY,SPRING 1945

В

27th GUARD SPECIAL HEAVY TANK REGIMENT, 21st ARMY VYBORG,JUNE 1944

C

72nd GUARD HEAVY TANK REGIMENT 4th GUARD TANK ARMY, SUMMER 1944 CAMOUFLAGE COLOR : DARK GREEN, SAND. DARK EARTH