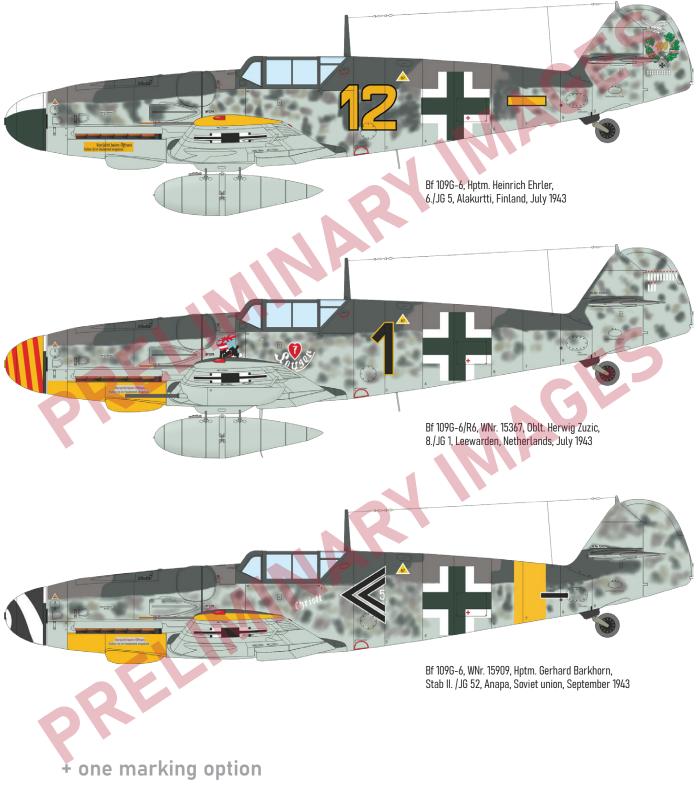

Additionally, in the Weekend edition in 1/48 scale, we will release a Bf 109G-6 kit from Erla factory production. This kit will offer the opportunity to build one of four Luftwaffe aircraft, including the famous aces Heinrich Ehrler of II./JG 5 and Gerhard Barkhorn of II./JG 52.

#### **KIT PARTS**

Bf 109G-6/R6, WNr. 26048, Oblt. Friedrich Brock, 8./JG 54, Ludwigslust, Germany, January 1944

Weekend edition kit of German WWII fighter aircraft Focke Wulf Fw 190D-9 in 1/48 scale.