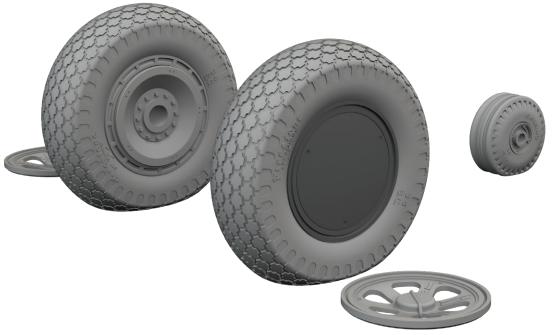

#### 644274 P-47D-30 LööKpkus 1/48 MINIART

Collection of 3 sets for P-47D-30 in 1/48 scale. Recommended kit: Miniart

- TFace painting mask
- undercarriage wheels