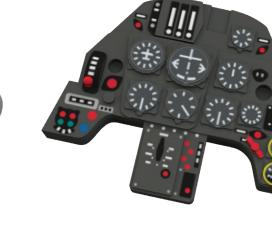

#### 672363 P-51D-5 cockpit PRINT 1/72 Eduard

Brassin set - cockpit for P-51D-5 in 1/72 scale. Made by direct 3D printing. Recommended kit: Eduard

#### Set contains:

- 3D print: 21 parts
- decals: yes
- photo-etched details: yes, pre-painted
- painting mask: no