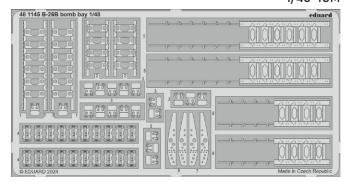

Fine Molds has released a 1/72 scale F-15J in standard and MSIP versions. We will feature the MSIP version in our July offering with a set of photo-etched parts.

We will continue with three more sets of accessories for ICM's new 1/48th scale release, the B-26B. We will prepare a set for the exterior, the bomb bay, and also the rear fuselage where

DETAIL

481143 SMB-2 Super Mystere landing flaps 1/48 Special Hobby (1 part)

DETAIL

481144 B-26B exterior 1/48 ICM (1 part)

481145 B-26B bomb bay 1/48 ICM (1 part)

DETAIL

491451 B-24J nose & radio compartment 1/48 Hobby Boss (2 parts)