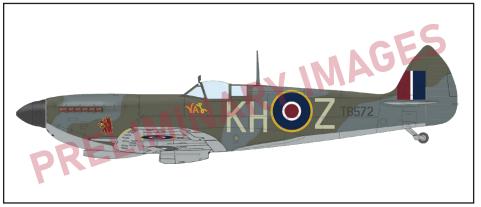

#### THE KITS

In July, we will release the Spitfire Mk.XVI High Back kit in 1/48 scale in ProfiPACK edition. The era in which this version of the Spitfire was deployed is represented by the machines that can be built from the kit. Two of them are from late 1944, including the personal aircraft of the legendary Czechoslovak fighter, Otto Smik. The other four are from the spring of 1945, including the plane of W/Cdr Donald G. Andrews of Coltishall Wing.