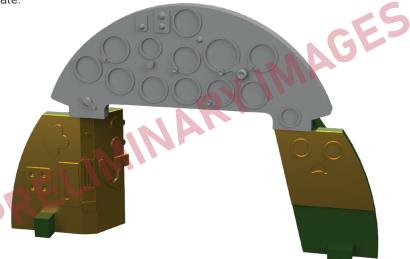

#### **BASIC INFO:**

NAME: Spitfire Mk.XVI High Back

CAT. NO.: 8286

SCALE: 1/48

EDITION: ProfiPACK

#### **CONTENTS:**

SPRUES: Eduard

PE-SETS: Yes, pre-painted

PAINTING MASK: Yes

MARKING OPTIONS: 6

BRASSIN: No

#### **RELATED PRODUCTS:**

FE1223 Spitfire Mk.XVI seatbelts STEEL (PE-Set)

648307 Spitfire Mk.XVI top cowl (Brassin)

3DL48041 Spitfire Mk.XVI SPACE (3D Decal Set)