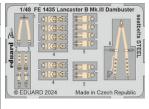

#### BIG49412 Lancaster B Mk.III Dambuster PART I 1/48 HKM

491434 Lancaster B Mk.III Dambuster cockpit 1/48 FE1435 Lancaster B Mk.III Dambuster seatbelts STEEL 1/48

EX1027 Lancaster B Mk.III Dambuster 1/48