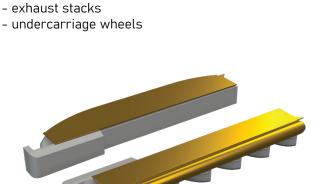

#### 672358 P-51D exhaust stacks PRINT 1/72 Eduard

Brassin set – exhaust stacks for P-51D in 1/72 scale. Made by direct 3D printing. Easy to assemble, replaces plastic parts. Recommended kit: Eduard

#### Set contains:

- 3D print: 2 parts
- decals: no
- photo-etched details: no
- painting mask: no

#### 672359 P-51D exhaust stacks w/ fairing PRINT 1/72 Eduard

Brassin set – exhaust stacks for P-51D in 1/72 scale. Made by direct 3D printing. Easy to assemble, replaces plastic parts. Recommended kit: Eduard

#### 672366 P-51D wheels diamond tread 1/72 Eduard

Brassin set - the undercarriage wheels for P-51D in 1/72 scale. The set consists of the main wheels and a tail wheel. Easy to assemble, replaces plastic parts. Recommended kit: Eduard

- resin: 3 parts
- decals: no
- photo-etched details: no
- painting mask: yes