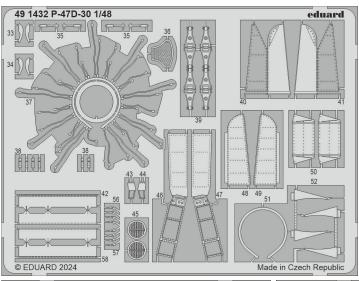

#### BIG49410 P-47D-30 1/48 MINIART

491432 P-47D-30 1/48 FE1433 P-47D-30 seatbelts STEEL 1/48 EX1025 P-47D-30 1/48