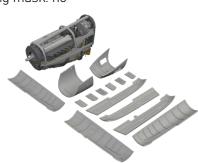

#### **BRASSIN**

In July, the largest number of new releases will be for the new 1/72 scale P-51D Mustang kit by Eduard. This offer will include two versions of the Hamilton Standard propeller, two versions of exhausts (with and without cowls), three types of landing gear wheels including tail wheels, a cockpit set, and a separate seat with steel photo-etched seat belts. For the 1/48 scale Eduard P-51B/C, we will also release two versions of the Hamilton Standard propeller, an engine set, another version of the seat, and a 75-gallon tank.

#### BRASSIN

634046 A-20J/K LööK 1/32 HKM

DETAIL

644265 F4U-2 LööK 1/48 Magic Factory

DETAIL

644273 B-26B Marauder LööK 1/48 ICM

DETAIL

6481004 P-51B/C engine 1/48 Eduard

DETAIL

6481005 P-51B/C 75gal drop tank early PRINT 1/48 Eduard

DETAIL

6481009 P-51B/C/D seat Type 3 PRINT 1/48 Eduard

DETAIL

672358 P-51D exhaust stacks PRINT 1/72 Eduard

DETAIL

672359 P-51D exhaust stacks w/ fairing PRINT 1/72 Eduard