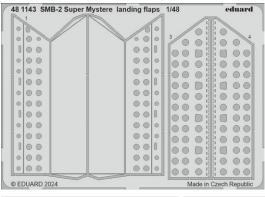

For Trumpeter's 1/72 scale A-6E kit, we will release a set of photo-etched parts based on the older set for the A-6A version, with the addition of avionics compartment details.

Special Hobby has released a 1/48 scale kit of the SMB-2 Super Mystère. This is the version used by the Israeli Air Force, but we will also prepare a set of flaps for the French Air Force machines.

DETAIL

481143 SMB-2 Super Mystere landing flaps 1/48 Special Hobby (1 part)

DETAIL

481144 B-26B exterior 1/48 ICM (1 part)

481145 B-26B bomb bay 1/48 ICM (1 part)

DETAIL

491451 B-24J nose & radio compartment 1/48 Hobby Boss (2 parts)