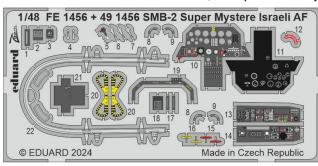

For Trumpeter's 1/72 scale A-6E kit, we will release a set of photo-etched parts based on the older set for the A-6A version, with the addition of avionics compartment details.

Special Hobby has released a 1/48 scale kit of the SMB-2 Super Mystère. This is the version used by the Israeli Air Force, but we will also prepare a set of flaps for the French Air Force machines.

#### PHOTO-ETCHED SETS -

FE1456 SMB-2 Super Mystere Israeli AF 1/48 Special Hobby (1 part)

DETAIL

FE1456 SMB-2 Super Mystere Israeli AF 1/48 Special Hobby

FE1457 SMB-2 Super Mystere seatbelts Israeli AF STEEL 1/48 Special Hobby

SS825 A-6E 1/72 Trumpeter