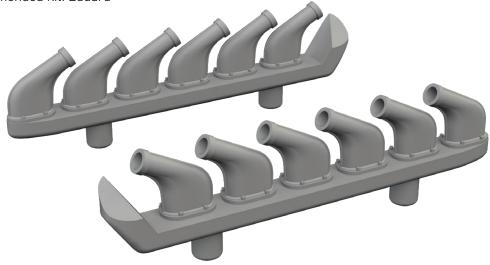

#### 672358 P-51D exhaust stacks PRINT 1/72 Eduard

Brassin set – exhaust stacks for P-51D in 1/72 scale. Made by direct 3D printing. Easy to assemble, replaces plastic parts. Recommended kit: Eduard

#### Set contains:

- 3D print: 2 parts
- decals: no
- photo-etched details: no
- painting mask: no

#### 672359 P-51D exhaust stacks w/ fairing PRINT 1/72 Eduard

Brassin set – exhaust stacks for P-51D in 1/72 scale. Made by direct 3D printing. Easy to assemble, replaces plastic parts. Recommended kit: Eduard