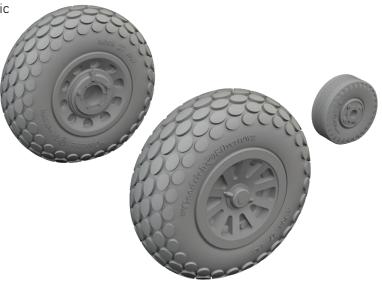

#### 672366 P-51D wheels diamond tread 1/72 Eduard

Brassin set - the undercarriage wheels for P-51D in 1/72 scale. The set consists of the main wheels and a tail wheel. Easy to assemble, replaces plastic parts. Recommended kit: Eduard

- resin: 3 parts
- decals: no
- photo-etched details: no
- painting mask: yes

#### 672367 P-51D wheels oval tread 1/72 Eduard

Brassin set - the undercarriage wheels for P-51D in 1/72 scale. The set consists of the main wheels and a tail wheel. Easy to assemble, replaces plastic parts. Recommended kit: Eduard

#### Set contains:

- resin: 3 parts
- decals: no
- photo-etched details: no
- painting mask: yes