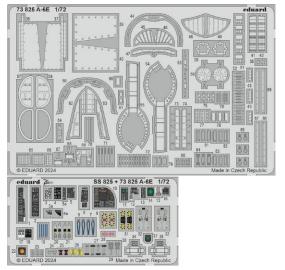

For Trumpeter's 1/72 scale A-6E kit, we will release a set of photo-etched parts based on the older set for the A-6A version, with the addition of avionics compartment details.

Special Hobby has released a 1/48 scale kit of the SMB-2 Super Mystère. This is the version used by the Israeli Air Force, but we will also prepare a set of flaps for the French Air Force machines.

491455 B-26B rear interior 1/48 ICM (2 parts)

DETAIL

491456 SMB-2 Super Mystere Israeli AF 1/48 Special Hobby (2 parts)

DETAIL

72738 A-6E electronic equipment 1/72 Trumpeter (1 part)

73825 A-6E 1/72 Trumpeter (2 parts)

#### **ZOOM**

FE1457 SMB-2 Super Mystere seatbelts Israeli AF STEEL 1/48 Special Hobby (1 part)

DETAIL

SS825 A-6E 1/72 Trumpeter (1 part)

DETAIL