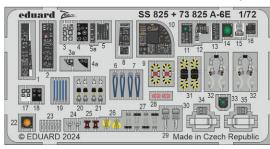

For Trumpeter's 1/72 scale A-6E kit, we will release a set of photo-etched parts based on the older set for the A-6A version, with the addition of avionics compartment details.

Special Hobby has released a 1/48 scale kit of the SMB-2 Super Mystère. This is the version used by the Israeli Air Force, but we will also prepare a set of flaps for the French Air Force machines.

#### **ZOOM**

FE1457 SMB-2 Super Mystere seatbelts Israeli AF STEEL 1/48 Special Hobby (1 part)

DETAIL

SS825 A-6E 1/72 Trumpeter (1 part)

DETAIL