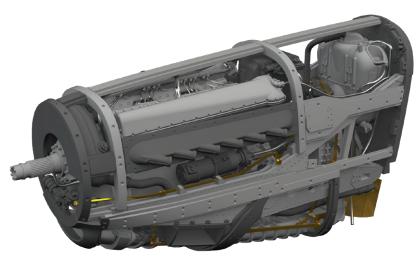

#### 6481004 P-51B/C engine 1/48 Eduard

Brassin set - engine for P-51B or P-51C in 1/48 scale. The cowlings are included. Recommended kit: Eduard

#### Set contains:

- resin: 55 parts
- decals: no
- photo-etched details: yes
- painting mask: no