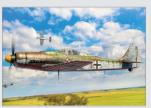

#### **KIT PARTS**

Bf 109G-6/R6, WNr. 26048, Oblt. Friedrich Brock, 8./JG 54, Ludwigslust, Germany, January 1944

Weekend edition kit of German WWII fighter aircraft Focke Wulf Fw 190D-9 in 1/48 scale.

#### **BASIC INFO:**

NAME: Fw 190D-9 Re-release

CAT. NO.: 84102

SCALE: 1/48

EDITION: Weekend

#### **CONTENTS:**

SPRUES: Eduard

PE-SETS: No

PAINTING MASK: No

MARKING OPTIONS: 4

BRASSIN: No