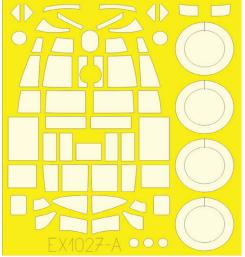

#### BIG49412 Lancaster B Mk.III Dambuster PART I 1/48 HKM

491434 Lancaster B Mk.III Dambuster cockpit 1/48 FE1435 Lancaster B Mk.III Dambuster seatbelts STEEL 1/48

EX1027 Lancaster B Mk.III Dambuster 1/48