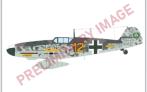

#### **KIT PARTS**

The Weekend edition kit of German WWII fighter aircraft Bf 109G-6 in 1/48 scale. The real Messerschmitts presented in this kit were all built in Erla Leizig factory.

#### **BASIC INFO:**

NAME: Bf 109G-6 Erla

CAT. NO.: 84201

SCALE: 1/48

EDITION: Weekend

#### **CONTENTS:**

SPRUES: Eduard

PE-SETS: No

PAINTING MASK: No

MARKING OPTIONS: 4

BRASSIN: No

48885 Bf 109G-6 (PE-Set)

FE910 Bf 109G seatbelts STEEL (PE-Set)

#### **KIT PARTS**

Bf 109G-6/R6, WNr. 26048, Oblt. Friedrich Brock, 8./JG 54, Ludwigslust, Germany, January 1944

Weekend edition kit of German WWII fighter aircraft Focke Wulf Fw 190D-9 in 1/48 scale.