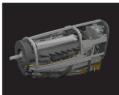

#### 6481004 P-51B/C engine 1/48 Eduard

Brassin set - engine for P-51B or P-51C in 1/48 scale. The cowlings are included. Recommended kit: Eduard

#### Set contains:

- resin: 55 parts
- decals: no
- photo-etched details: yes
- painting mask: no