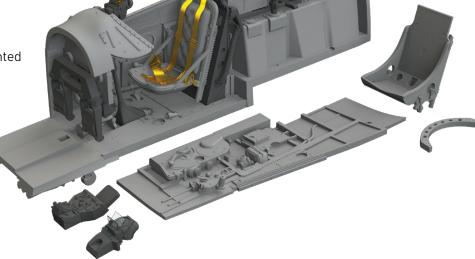

#### 672363 P-51D-5 cockpit PRINT 1/72 Eduard

Brassin set - cockpit for P-51D-5 in 1/72 scale. Made by direct 3D printing. Recommended kit: Eduard

#### Set contains:

- 3D print: 21 parts
- decals: yes
- photo-etched details: yes, pre-painted
- painting mask: no