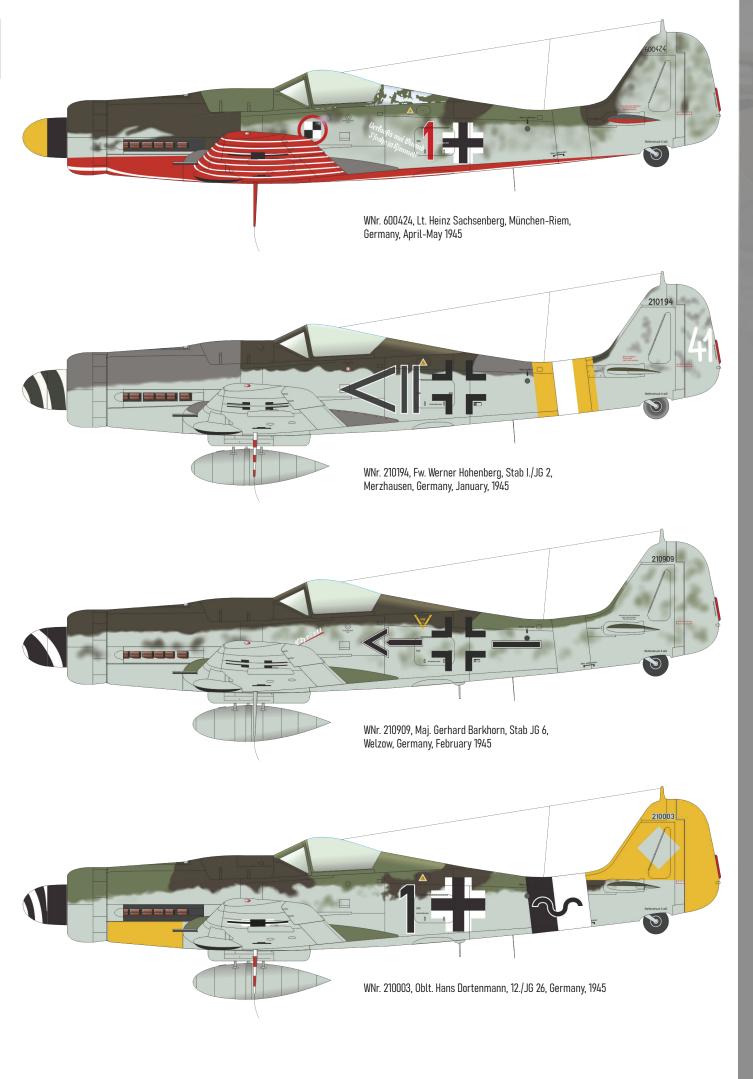

#### **KIT PARTS**

Bf 109G-6/R6, WNr. 26048, Oblt. Friedrich Brock, 8./JG 54, Ludwigslust, Germany, January 1944

Weekend edition kit of German WWII fighter aircraft Focke Wulf Fw 190D-9 in 1/48 scale.