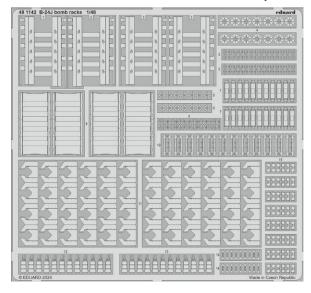

## ACCESSORY SETS - PHOTO-ETCHED PARTS, MASK AND DECALS

In July, we will release the second batch of sets for the Hobby Boss B-24J 1/48th scale kit. This will include the bomb bay, bomb racks, landing gear and details for the nose of the bomber & the radio operator's compartment. For the last set, one photo-etched planchet will be painted and one unpainted.

#### PHOTO-ETCHED SETS

53311 USS Ranger CV-4 part 1 1/350 Trumpeter (1 part)

DETAIL

481140 B-24J undercarriage 1/48 Hobby Boss (1 part)

DETAIL

481141 B-24J bomb bay 1/48 Hobby Boss (1 part)

DETAIL

481142 B-24J bomb racks 1/48 Hobby Boss (1 part)