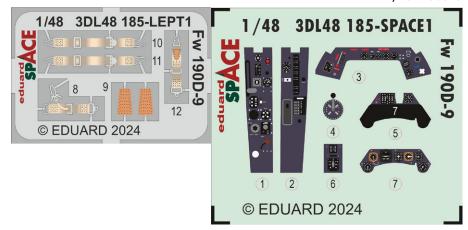

3DL48185 Fw 190D-9 SPACE (3D Decal Set)

EX328 Fw 190D Weekend (Mask)

## **NO PREVIEW**

3DL48184 SMB-2 Super Mystere Israeli AF SPACE 1/48 Special Hobby 1/48 Eduard (2 parts)

3DL48185 Fw 190D-9 SPACE (2 parts)

DETAIL