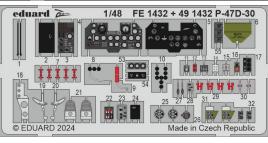

#### BIG49410 P-47D-30 1/48 MINIART

491432 P-47D-30 1/48 FE1433 P-47D-30 seatbelts STEEL 1/48 EX1025 P-47D-30 1/48