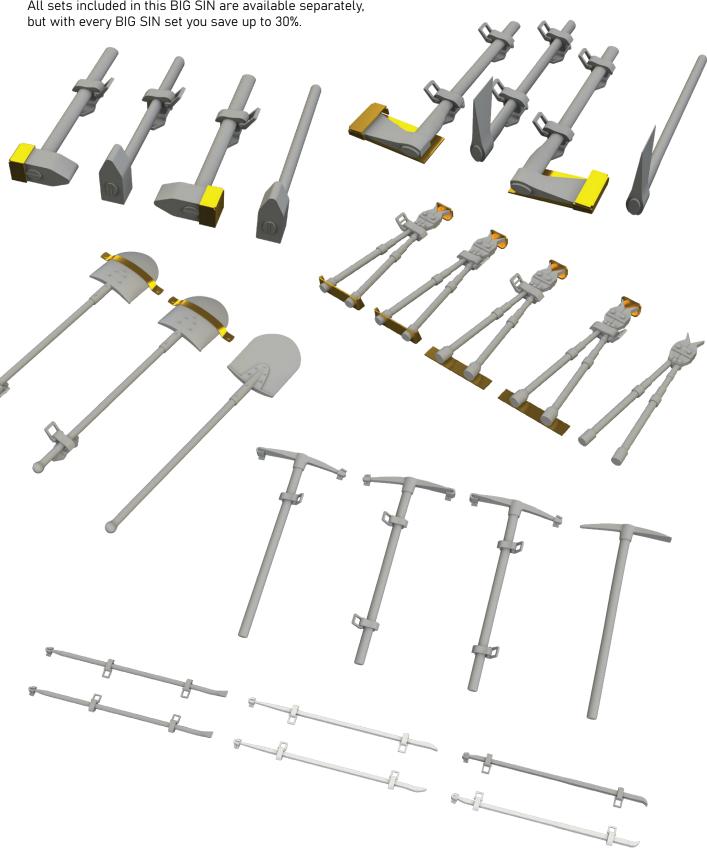

### SIN635001 WWII German tool set 1/35

Collection of 6 sets of tools for German WWII AFV in 1/35 scale.