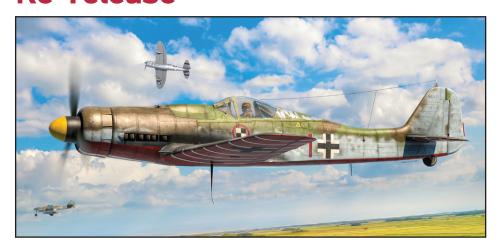

The Weekend edition will also reissue a 1/48 scale Fw 190D-9 kit, featuring box art of the JV 44 machine with attractive red coloring on the lower surfaces.

The 80th anniversary of Operation Overlord presents another exceptional trading opportunity. We offer several other Invasion-themed items in our kit selection. Please consider taking advantage of them during this spring and summer, when the anniversary of the Invasion will be in the spotlight, not only for modelers. Below is a list of Operation Overlord-themed kits:

#### **PLASTIC KITS**

8286 Spitfire Mk.XVI High Back 84201 Bf 109G-6 Erla

1/48 Weekend

84102 Fw 190D-9 1/48 Weekend Re-release

DETAIL

DETAIL

DETAIL

#### **BASIC INFO:**

NAME: Fw 190D-9 Re-release

CAT. NO.: 84102

SCALE: 1/48

EDITION: Weekend