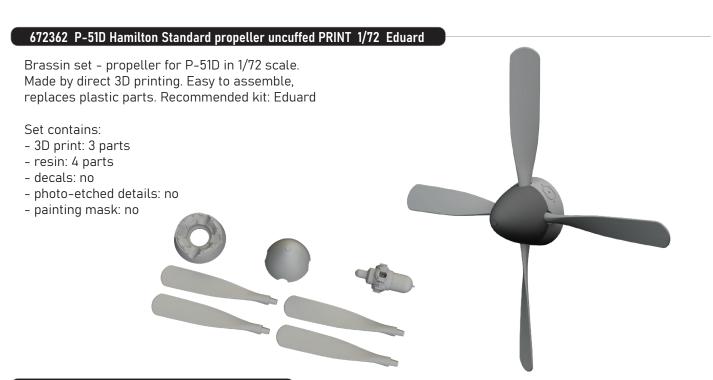

#### 672361 P-51D Hamilton Standard propeller PRINT 1/72 Eduard

Brassin set – propeller for P–51D in 1/72 scale. Made by direct 3D printing. Easy to assemble, replaces plastic parts. Recommended kit: Eduard

- 3D print: 3 parts
- resin: 4 parts
- decals: no
- photo-etched details: no
- painting mask: no