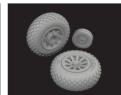

#### 672366 P-51D wheels diamond tread 1/72 Eduard

Brassin set - the undercarriage wheels for P-51D in 1/72 scale. The set consists of the main wheels and a tail wheel. Easy to assemble, replaces plastic parts. Recommended kit: Eduard

- resin: 3 parts
- decals: no
- photo-etched details: no
- painting mask: yes