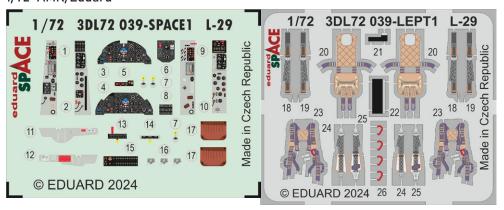

#### **NO PREVIEW**

3DL72038 F-15J SPACE 1/72 Fine Molds (2 parts)

3DL72039 L-29 SPACE 1/72 AMK/Eduard (2 parts)

DETAIL

## 3DL72039 L-29 SPACE 1/72 AMK/Eduard