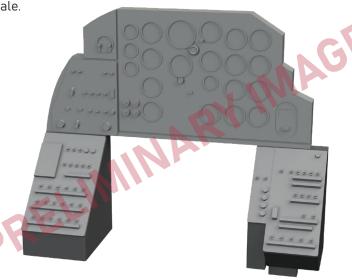

#### **KIT PARTS**

The Weekend edition kit of German WWII fighter aircraft Bf 109G-6 in 1/48 scale. The real Messerschmitts presented in this kit were all built in Erla Leizig factory.

#### **KIT PARTS**

Bf 109G-6/R6, WNr. 26048, Oblt. Friedrich Brock, 8./JG 54, Ludwigslust, Germany, January 1944

Weekend edition kit of German WWII fighter aircraft Focke Wulf Fw 190D-9 in 1/48 scale.