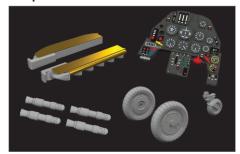

#### **BASIC INFO:**

NAME: Bf 109G-6 Erla

CAT. NO.: 84201

SCALE: 1/48

EDITION: Weekend

#### **CONTENTS:**

SPRUES: Eduard

PE-SETS: No

PAINTING MASK: No

MARKING OPTIONS: 4

BRASSIN: No

48885 Bf 109G-6 (PE-Set)

FE910 Bf 109G seatbelts STEEL (PE-Set)

FE1170 Bf 109G-6 Weekend (PE-Set)

644003 Bf 109G-6 LööK (Brassin)

644060 Bf 109G-6 LööKplus (Brassin)

648247 Bf 109G exhaust stacks (Brassin)

648250 Bf 109G-6 engine & fuselage guns (Brassin)

648255 Bf 109G-6 propeller (Brassin)

648261 Bf 109G-6 wheels (Brassin)

648265 Bf 109G external fuel tanks (Brassin)

648309 Bf 109G undercarriage legs BRONZE (Brassin)

648843 Bf 109G-6 cockpit PRINT (Brassin)

3DL48014 Bf 109G-6 SPACE (3D Decal Set)

D48025 Bf 109G stencils (Decal Set)

D48027 Bf 109G Balkenkreuze (Decal Set)

D48045 Bf 109G-6 national insignia (Decal Set)

EX510 Bf 109G camo scheme - Erla (Mask)

EX512 Bf 109G spinner spirals (Mask)

stencils (Decal Set) EX525 Bf 109G-6 classic canopy (Mask)