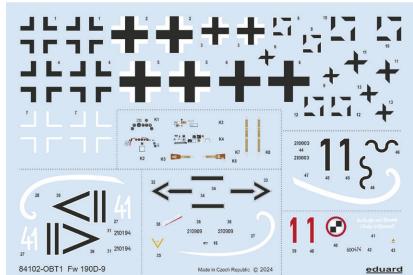

#### **KIT PARTS**

Bf 109G-6/R6, WNr. 26048, Oblt. Friedrich Brock, 8./JG 54, Ludwigslust, Germany, January 1944

Weekend edition kit of German WWII fighter aircraft Focke Wulf Fw 190D-9 in 1/48 scale.

#### **BASIC INFO:**

NAME: Fw 190D-9 Re-release

CAT. NO.: 84102

SCALE: 1/48

EDITION: Weekend

#### **CONTENTS:**

SPRUES: Eduard

PE-SETS: No

PAINTING MASK: No

MARKING OPTIONS: 4

BRASSIN: No

#### **RELATED PRODUCTS:**

48651 Fw 190D-9 (PE-Set)

FE1209 Fw 190D-9 Weekend (PE-Set)

644014 Fw 190D-9 LööK (Brassin)

648688 Fw 190D exhaust stacks (Brassin)

648737 Fw 190D landing flaps PRINT (Brassin)

648757 Fw 190D landing flaps wooden PRINT (Brassin)

3DL48185 Fw 190D-9 SPACE (3D Decal Set)

EX328 Fw 190D Weekend (Mask)