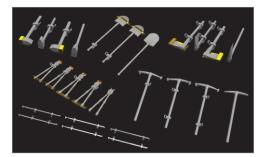

### SIN635001 WWII German tool set 1/35

Collection of 6 sets of tools for German WWII AFV in 1/35 scale.

#### SIN648127 F-16C Block 42 till 2005 1/48 Kinetic

Collection of 4 sets for F-16C Block 42 in 1/48 scale. Recommended kit: Kinetic

- cockpit
- undercarriage baysundercariage wheels
- exhaust nozzle

All sets included in this BIG SIN are available separately,