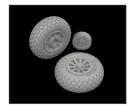

#### 672367 P-51D wheels oval tread 1/72 Eduard

Brassin set - the undercarriage wheels for P-51D in 1/72 scale. The set consists of the main wheels and a tail wheel. Easy to assemble, replaces plastic parts. Recommended kit: Eduard

#### Set contains:

- resin: 3 parts
- decals: no
- photo-etched details: no
- painting mask: yes