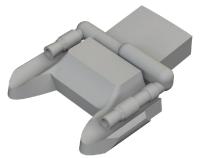

#### 6481004 P-51B/C engine 1/48 Eduard

Brassin set - engine for P-51B or P-51C in 1/48 scale. The cowlings are included. Recommended kit: Eduard

#### Set contains:

- resin: 55 parts
- decals: no
- photo-etched details: yes
- painting mask: no