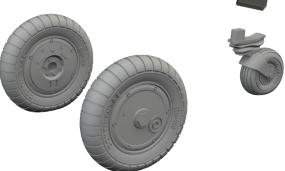

#### 672366 P-51D wheels diamond tread 1/72 Eduard

Brassin set - the undercarriage wheels for P-51D in 1/72 scale. The set consists of the main wheels and a tail wheel. Easy to assemble, replaces plastic parts. Recommended kit: Eduard

- resin: 3 parts
- decals: no
- photo-etched details: no
- painting mask: yes