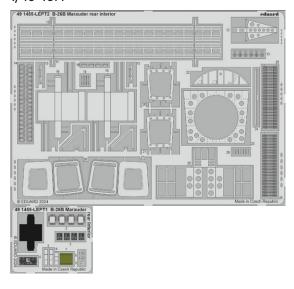

Fine Molds has released a 1/72 scale F-15J in standard and MSIP versions. We will feature the MSIP version in our July offering with a set of photo-etched parts.

We will continue with three more sets of accessories for ICM's new 1/48th scale release, the B-26B. We will prepare a set for the exterior, the bomb bay, and also the rear fuselage where

491455 B-26B rear interior 1/48 ICM (2 parts)

DETAIL

491456 SMB-2 Super Mystere Israeli AF 1/48 Special Hobby (2 parts)

DETAIL

72738 A-6E electronic equipment 1/72 Trumpeter (1 part)

73825 A-6E 1/72 Trumpeter (2 parts)