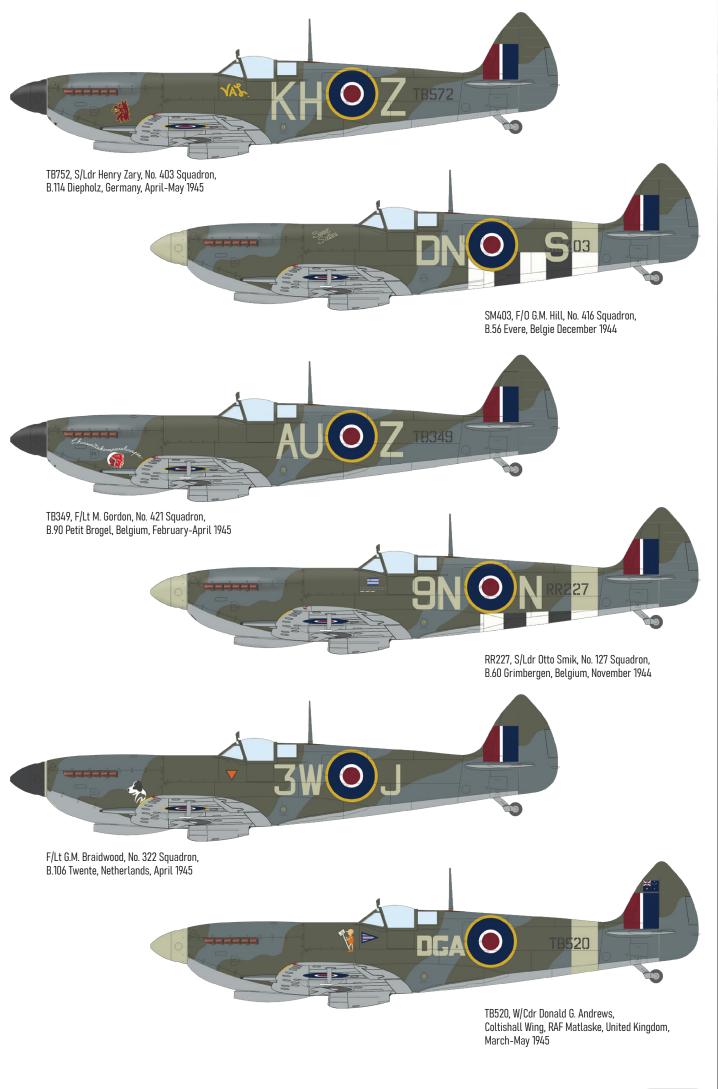

#### THE KITS

In July, we will release the Spitfire Mk.XVI High Back kit in 1/48 scale in ProfiPACK edition. The era in which this version of the Spitfire was deployed is represented by the machines that can be built from the kit. Two of them are from late 1944, including the personal aircraft of the legendary Czechoslovak fighter, Otto Smik. The other four are from the spring of 1945, including the plane of W/Cdr Donald G. Andrews of Coltishall Wing.

#### **BASIC INFO:**

NAME: Spitfire Mk.XVI High Back

CAT. NO.: 8286

SCALE: 1/48

EDITION: ProfiPACK

#### **CONTENTS:**

SPRUES: Eduard

PE-SETS: Yes, pre-painted

PAINTING MASK: Yes

MARKING OPTIONS: 6

BRASSIN: No

#### **RELATED PRODUCTS:**

FE1223 Spitfire Mk.XVI seatbelts STEEL (PE-Set)

648307 Spitfire Mk.XVI top cowl (Brassin)

3DL48041 Spitfire Mk.XVI SPACE (3D Decal Set)