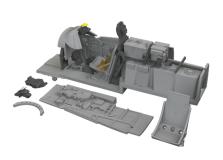

#### 672363 P-51D-5 cockpit PRINT 1/72 Eduard

Brassin set - cockpit for P-51D-5 in 1/72 scale. Made by direct 3D printing. Recommended kit: Eduard

#### Set contains:

- 3D print: 21 parts
- decals: yes
- photo-etched details: yes, pre-painted
- painting mask: no