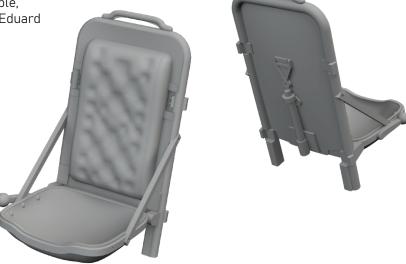

#### 6481009 P-51B/C/D seat Type 3 PRINT 1/48 Eduard

Brassin set – pilot seat for P-51B or P-51C or P-51D in 1/48 scale. Made by direct 3D printing. Easy to assemble, replaces plastic parts. Recommended kit: Eduard

- 3D print: 1 part
- decals: no
- photo-etched details: yes, pre-painted
- painting mask: no

#### 672372 P-51D seat PRINT 1/72 Eduard

Brassin set – pilot seat for P–51D in 1/72 scale. Made by direct 3D printing. Easy to assemble, replaces plastic parts. Recommended kit: Eduard

- 3D print: 1 part
- decals: no
- photo-etched details: yes, pre-painted
- painting mask: no