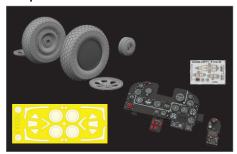

#### **BASIC INFO:**

NAME: Spitfire Mk.XVI High Back

CAT. NO.: 8286

SCALE: 1/48

EDITION: ProfiPACK

#### **CONTENTS:**

SPRUES: Eduard

PE-SETS: Yes, pre-painted

PAINTING MASK: Yes

MARKING OPTIONS: 6

BRASSIN: No

#### **RELATED PRODUCTS:**

FE1223 Spitfire Mk.XVI seatbelts STEEL (PE-Set)

648307 Spitfire Mk.XVI top cowl (Brassin)

3DL48041 Spitfire Mk.XVI SPACE (3D Decal Set)