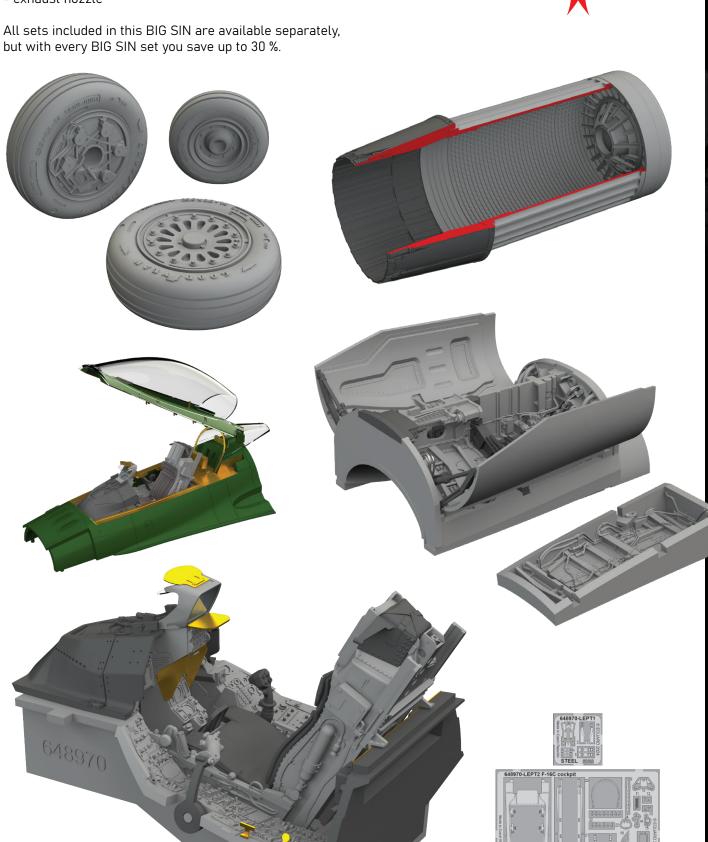

#### SIN648127 F-16C Block 42 till 2005 1/48 Kinetic

Collection of 4 sets for F-16C Block 42 in 1/48 scale. Recommended kit: Kinetic

- cockpit
- undercarriage baysundercariage wheels
- exhaust nozzle

All sets included in this BIG SIN are available separately,