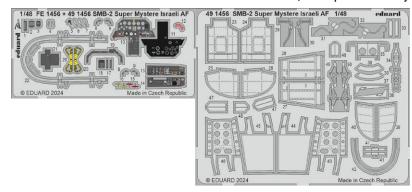

For Trumpeter's 1/72 scale A-6E kit, we will release a set of photo-etched parts based on the older set for the A-6A version, with the addition of avionics compartment details.

Special Hobby has released a 1/48 scale kit of the SMB-2 Super Mystère. This is the version used by the Israeli Air Force, but we will also prepare a set of flaps for the French Air Force machines.

#### PHOTO-ETCHED SETS -

FE1456 SMB-2 Super Mystere Israeli AF 1/48 Special Hobby (1 part)

DETAIL

FE1456 SMB-2 Super Mystere Israeli AF 1/48 Special Hobby

FE1457 SMB-2 Super Mystere seatbelts Israeli AF STEEL 1/48 Special Hobby

SS825 A-6E 1/72 Trumpeter