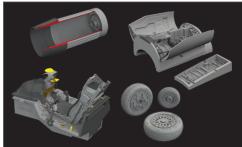

#### 6481004 P-51B/C engine 1/48 Eduard

Brassin set - engine for P-51B or P-51C in 1/48 scale. The cowlings are included. Recommended kit: Eduard

#### 6481005 P-51B/C 75gal drop tank early PRINT 1/48 Eduard

Brassin set - fuel drop tanks for P-51B or P-51C in 1/48 scale. The set consists of 2 tanks. Made by direct 3D printing. Easy to assemble, replaces plastic parts.

#### 6481009 P-51B/C/D seat Type 3 PRINT 1/48 Eduard

Brassin set – pilot seat for P-51B or P-51C or P-51D in 1/48 scale. Made by direct 3D printing. Easy to assemble, replaces plastic parts. Recommended kit: Eduard

#### 672366 P-51D wheels diamond tread 1/72 Eduard

Brassin set - the undercarriage wheels for P-51D in 1/72 scale. The set consists of the main wheels and a tail wheel. Easy to assemble, replaces plastic parts. Recommended kit: Eduard