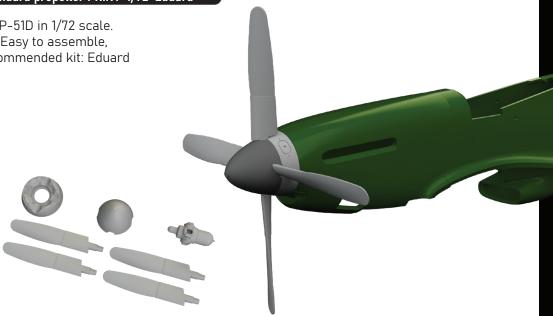

#### 672361 P-51D Hamilton Standard propeller PRINT 1/72 Eduard

Brassin set – propeller for P–51D in 1/72 scale. Made by direct 3D printing. Easy to assemble, replaces plastic parts. Recommended kit: Eduard

- 3D print: 3 parts
- resin: 4 parts
- decals: no
- photo-etched details: no
- painting mask: no