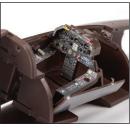

For Trumpeter's 1/72 scale A-6E kit, we will release a set of photo-etched parts based on the older set for the A-6A version, with the addition of avionics compartment details.

Special Hobby has released a 1/48 scale kit of the SMB-2 Super Mystère. This is the version used by the Israeli Air Force, but we will also prepare a set of flaps for the French Air Force machines.

DETAIL

481143 SMB-2 Super Mystere landing flaps 1/48 Special Hobby (1 part)

DETAIL

481144 B-26B exterior 1/48 ICM (1 part)

481145 B-26B bomb bay 1/48 ICM (1 part)

DETAIL

491451 B-24J nose & radio compartment 1/48 Hobby Boss (2 parts)

491455 B-26B rear interior 1/48 ICM (2 parts)

DETAIL

491456 SMB-2 Super Mystere Israeli AF 1/48 Special Hobby (2 parts)

DETAIL

72738 A-6E electronic equipment 1/72 Trumpeter (1 part)

73825 A-6E 1/72 Trumpeter (2 parts)