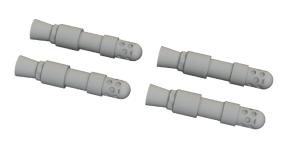

#### 672366 P-51D wheels diamond tread 1/72 Eduard

Brassin set - the undercarriage wheels for P-51D in 1/72 scale. The set consists of the main wheels and a tail wheel. Easy to assemble, replaces plastic parts. Recommended kit: Eduard

- resin: 3 parts
- decals: no
- photo-etched details: no
- painting mask: yes

#### 672367 P-51D wheels oval tread 1/72 Eduard

Brassin set - the undercarriage wheels for P-51D in 1/72 scale. The set consists of the main wheels and a tail wheel. Easy to assemble, replaces plastic parts. Recommended kit: Eduard

#### Set contains:

- resin: 3 parts
- decals: no
- photo-etched details: no
- painting mask: yes

#### 672368 P-51D wheels cross tread 1/72 Eduard

Brassin set - the undercarriage wheels for P-51D in 1/72 scale. The set consists of the main wheels and a tail wheel. Easy to assemble, replaces plastic parts. Recommended kit: Eduard