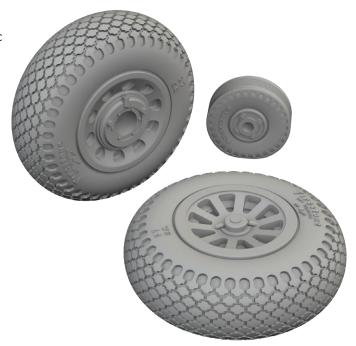

#### 672368 P-51D wheels cross tread 1/72 Eduard

Brassin set - the undercarriage wheels for P-51D in 1/72 scale. The set consists of the main wheels and a tail wheel. Easy to assemble, replaces plastic parts. Recommended kit: Eduard

#### Set contains:

- resin: 3 parts
- decals: no
- photo-etched details: no
- painting mask: yes