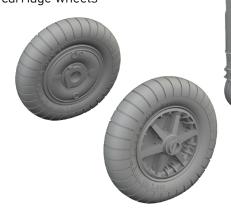

#### 672367 P-51D wheels oval tread 1/72 Eduard

Brassin set - the undercarriage wheels for P-51D in 1/72 scale. The set consists of the main wheels and a tail wheel. Easy to assemble, replaces plastic parts. Recommended kit: Eduard

#### Set contains:

- resin: 3 parts
- decals: no
- photo-etched details: no
- painting mask: yes

#### 672368 P-51D wheels cross tread 1/72 Eduard

Brassin set - the undercarriage wheels for P-51D in 1/72 scale. The set consists of the main wheels and a tail wheel. Easy to assemble, replaces plastic parts. Recommended kit: Eduard