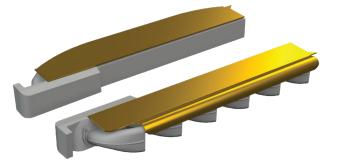

#### **BIGSIN**

SIN635001 WWII German tool set 1/35

DETAIL

### SIN635001 WWII German tool set 1/35

Collection of 6 sets of tools for German WWII AFV in 1/35 scale.