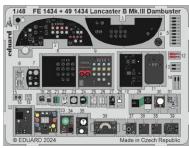

#### BIG49412 Lancaster B Mk.III Dambuster PART I 1/48 HKM

491434 Lancaster B Mk.III Dambuster cockpit 1/48 FE1435 Lancaster B Mk.III Dambuster seatbelts STEEL 1/48

EX1027 Lancaster B Mk.III Dambuster 1/48