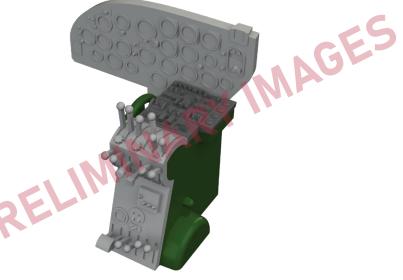

#### **KIT PARTS**

The Weekend edition kit of German WWII fighter aircraft Bf 109G-6 in 1/48 scale. The real Messerschmitts presented in this kit were all built in Erla Leizig factory.

#### **BASIC INFO:**

NAME: Bf 109G-6 Erla

CAT. NO.: 84201

SCALE: 1/48

EDITION: Weekend

#### **CONTENTS:**

SPRUES: Eduard

PE-SETS: No

PAINTING MASK: No

MARKING OPTIONS: 4

BRASSIN: No

48885 Bf 109G-6 (PE-Set)

FE910 Bf 109G seatbelts STEEL (PE-Set)