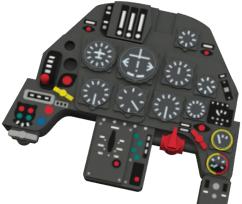

#### 672363 P-51D-5 cockpit PRINT 1/72 Eduard

Brassin set - cockpit for P-51D-5 in 1/72 scale. Made by direct 3D printing. Recommended kit: Eduard

#### Set contains:

- 3D print: 21 parts
- decals: yes
- photo-etched details: yes, pre-painted
- painting mask: no