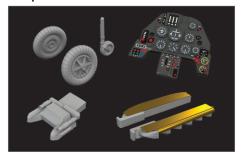

#### **KIT PARTS**

The Weekend edition kit of German WWII fighter aircraft Bf 109G-6 in 1/48 scale. The real Messerschmitts presented in this kit were all built in Erla Leizig factory.

#### **KIT PARTS**

Bf 109G-6/R6, WNr. 26048, Oblt. Friedrich Brock, 8./JG 54, Ludwigslust, Germany, January 1944

Weekend edition kit of German WWII fighter aircraft Focke Wulf Fw 190D-9 in 1/48 scale.