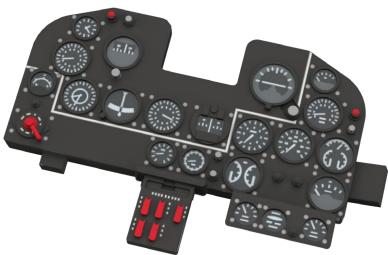

#### 644274 P-47D-30 LööKpkus 1/48 MINIART

Collection of 3 sets for P-47D-30 in 1/48 scale. Recommended kit: Miniart

- TFace painting mask
- undercarriage wheels