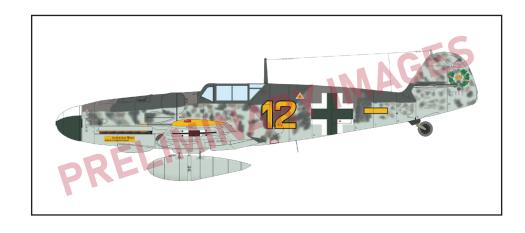

Additionally, in the Weekend edition in 1/48 scale, we will release a Bf 109G-6 kit from Erla factory production. This kit will offer the opportunity to build one of four Luftwaffe aircraft, including the famous aces Heinrich Ehrler of II./JG 5 and Gerhard Barkhorn of II./JG 52.

#### **KIT PARTS**

The Weekend edition kit of German WWII fighter aircraft Bf 109G-6 in 1/48 scale. The real Messerschmitts presented in this kit were all built in Erla Leizig factory.

#### **BASIC INFO:**

NAME: Bf 109G-6 Erla

CAT. NO.: 84201

SCALE: 1/48

EDITION: Weekend

#### **CONTENTS:**

SPRUES: Eduard

PE-SETS: No

PAINTING MASK: No

MARKING OPTIONS: 4

BRASSIN: No

48885 Bf 109G-6 (PE-Set)

FE910 Bf 109G seatbelts STEEL (PE-Set)

#### **KIT PARTS**

Bf 109G-6/R6, WNr. 26048, Oblt. Friedrich Brock, 8./JG 54, Ludwigslust, Germany, January 1944

Weekend edition kit of German WWII fighter aircraft Focke Wulf Fw 190D-9 in 1/48 scale.