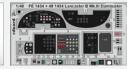

#### BIG49412 Lancaster B Mk.III Dambuster PART I 1/48 HKM

491434 Lancaster B Mk.III Dambuster cockpit 1/48 FE1435 Lancaster B Mk.III Dambuster seatbelts STEEL 1/48

EX1027 Lancaster B Mk.III Dambuster 1/48

#### BIG49413 Lancaster B Mk.III Dambuster PART II 1/48 HKM

481133 Lancaster B Mk.III Dambuster undercarriage 1/48 481135 Lancaster B Mk.III Dambuster bomb bay 1/48 481136 Lancaster B Mk.III Dambuster radiators 1/48