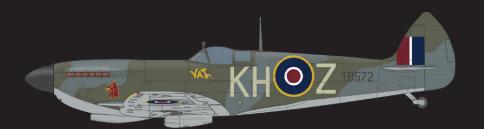

#### **BASIC INFO:**

NAME: Spitfire Mk.XVI High Back

CAT. NO.: 8286

SCALE: 1/48

EDITION: ProfiPACK

#### **CONTENTS:**

SPRUES: Eduard

PE-SETS: Yes, pre-painted

PAINTING MASK: Yes

MARKING OPTIONS: 6

BRASSIN: No

#### **RELATED PRODUCTS:**

FE1223 Spitfire Mk.XVI seatbelts STEEL (PE-Set)

648307 Spitfire Mk.XVI top cowl (Brassin)

3DL48041 Spitfire Mk.XVI SPACE (3D Decal Set)