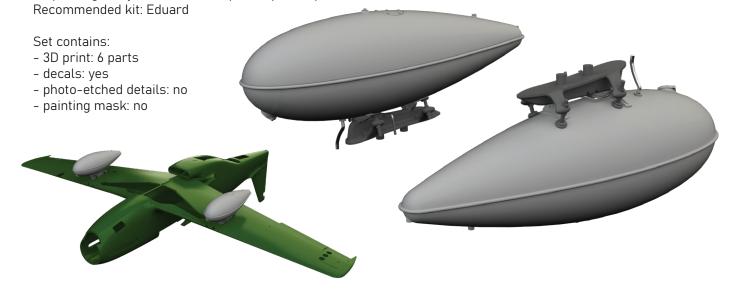

#### 634046 A-20J/K LööK 1/32 HKM

LööK set - Brassin pre-painted dashboard and STEEL seatbelts for A-20J/K in 1/32 scale. Easy to assemble, replaces plastic parts.

Recommended kit: HKM

#### Set contains:

- 3D print: 2 partsresin: 3 partsdecals: no
- photo-etched details: yes, pre-painted
- painting mask: no