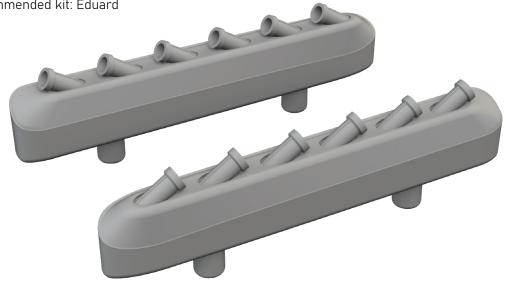

#### 672361 P-51D Hamilton Standard propeller PRINT 1/72 Eduard

Brassin set – propeller for P–51D in 1/72 scale. Made by direct 3D printing. Easy to assemble, replaces plastic parts. Recommended kit: Eduard

- 3D print: 3 parts
- resin: 4 parts
- decals: no
- photo-etched details: no
- painting mask: no