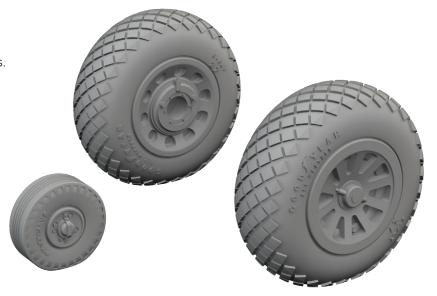

#### 672366 P-51D wheels diamond tread 1/72 Eduard

Brassin set - the undercarriage wheels for P-51D in 1/72 scale. The set consists of the main wheels and a tail wheel. Easy to assemble, replaces plastic parts. Recommended kit: Eduard

- resin: 3 parts
- decals: no
- photo-etched details: no
- painting mask: yes

#### 672367 P-51D wheels oval tread 1/72 Eduard

Brassin set - the undercarriage wheels for P-51D in 1/72 scale. The set consists of the main wheels and a tail wheel. Easy to assemble, replaces plastic parts. Recommended kit: Eduard

#### Set contains:

- resin: 3 parts
- decals: no
- photo-etched details: no
- painting mask: yes

#### 672368 P-51D wheels cross tread 1/72 Eduard

Brassin set - the undercarriage wheels for P-51D in 1/72 scale. The set consists of the main wheels and a tail wheel. Easy to assemble, replaces plastic parts. Recommended kit: Eduard