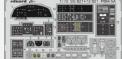

#### **BASIC INFO:**

NAME: Bf 109G-6 Erla

CAT. NO.: 84201

SCALE: 1/48

EDITION: Weekend

#### **CONTENTS:**

SPRUES: Eduard

PE-SETS: No

PAINTING MASK: No

MARKING OPTIONS: 4

BRASSIN: No

48885 Bf 109G-6 (PE-Set)

FE910 Bf 109G seatbelts STEEL (PE-Set)

#### **KIT PARTS**

Bf 109G-6/R6, WNr. 26048, Oblt. Friedrich Brock, 8./JG 54, Ludwigslust, Germany, January 1944

Weekend edition kit of German WWII fighter aircraft Focke Wulf Fw 190D-9 in 1/48 scale.