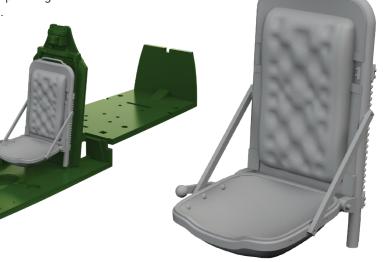

#### 6481009 P-51B/C/D seat Type 3 PRINT 1/48 Eduard

Brassin set – pilot seat for P-51B or P-51C or P-51D in 1/48 scale. Made by direct 3D printing. Easy to assemble, replaces plastic parts. Recommended kit: Eduard

- 3D print: 1 part
- decals: no
- photo-etched details: yes, pre-painted
- painting mask: no

#### 672372 P-51D seat PRINT 1/72 Eduard

Brassin set – pilot seat for P–51D in 1/72 scale. Made by direct 3D printing. Easy to assemble, replaces plastic parts. Recommended kit: Eduard

- 3D print: 1 part
- decals: no
- photo-etched details: yes, pre-painted
- painting mask: no