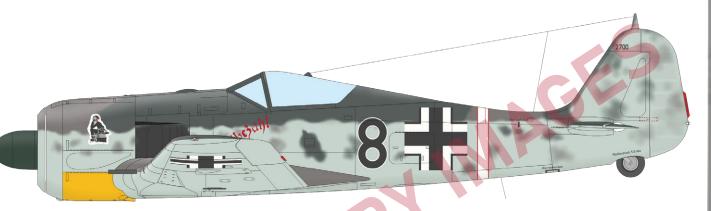

#### **KIT PARTS**

Bf 109G-2, Maj. Johannes Trautloft, CO of JG 54, the Soviet Union, August 1942

Bf 109G-2/R6, WNr. 13531, Hptm. Hermann Graf, CO of 9./JG 52, Pitomnik, the Soviet Union, September 1942

Bf 109G-2, Fw. Anton Hafner, 4./JG 51, El Aouina, Tunis, December 1942

Bf 109G-2/R6, WNr. 13949, Maj. Hans Hahn, Co of II./JG 54, Rjelbicy, the Soviet Union, January 1943

## + two more marking options

Bf 109G-2/R6/Trop, WNr. 10805, Lt. Wilhelm Crinius, 3./JG 53, Bizerta, Tunis, January 1943 Bf 109G-2/R6, WNr. 14810, Ofw. Rudolf Müller, 6./JG 5, Petsamo, Finland, April 1943 The Weekend edition kit of German WWII fighter aircraft Fw 190A-5 in 1/48 scale. The kit offers Fw 190A-5s armed with two cannons in the wings.