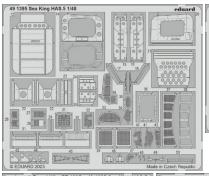

The LööK sets will be released in 1/48 scale in March for the I-16 Type 10 (Eduard), Sea King HU.5 (Airfix) and TBM-3 (Academy / Accurate Minitures) kits. The LööKplus series will include 1/48 scale sets for Sea King HAS.1 and HAS.5 (Airfix) and the BigSin series for FM-1 and FM-2 Wildcats in 1/48 Scale (Eduard).

#### LööKplus

644257 Sea King HAS.5 LööKplus 1/48 Airfix

DETAIL