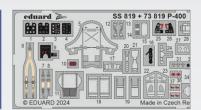

#### **NO PREVIEW**

73818 A-6A 1/72 Trumpeter (2 parts)

73819 P-400 1/72 Arma Hobby (2 parts)

DETAIL

**ZOOM** 

#### SS819 P-400 — 1/72 Arma Hobby