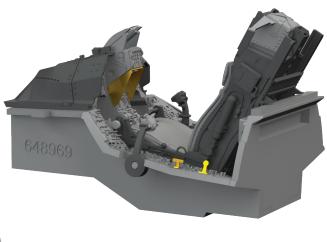

648928 Su-25 flaps and slats PRINT 1/48 Zvezda

648969 F-16C Block 30 cockpit PRINT 1/48 Kinetic seats 1/48 Revell

DETAIL

648975 Tornado ejection

DETAIL

648976 Fw 190A-8/R2 cockpit PRINT 1/48 Eduard

DETAIL

648977 Bf 109G-10 WNF cockpit PRINT 1/48 Eduard

DETAIL

648978 F-35B wheels 1/48 Tamiya

DETAIL

648979 F-35B ejection seat PRINT 1/48 Tamiya

DETAIL

672352 Bf 109G-6 engine PRINT 1/72 Eduard

DETAIL

#### 648969 F-16C Block 30 cockpit PRINT 1/48 Kinetic

Brassin set - a cockpit for F-16C Block 30 in 1/48 scale. Made by direct 3D printing. Recommended kit: Kinetic