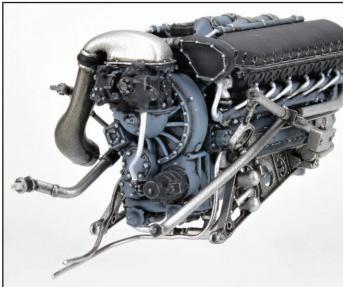

## P-38J left engine PRINT 1/48 Tamiya

Brassin set - left engine for P-38J in 1/48 scale. Made by direct 3D printing.

Recommended kit: Tamiya

- 3D print: 48 parts
- decals: no
- photo-etched details: yes
- painting mask: no