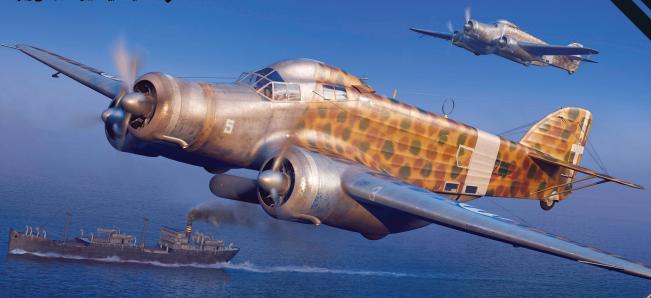

## SPARVIER SM 70

The Heavy Retro Limited edition of the kit of the famous Italian WWII three-engined medium bomber aircraft SM.79 Sparviero in 1/48 scale. The first edition of this kit was released in 2001. Sparviero (Sparrowhawk) served as a classic bomber or as a torpedo bomber. First fought in the Spanish Civil War, followed by service in World War II.

1/48

- ⊕ Limited Edition 2000 pcs
- (III) Wintage Plastic Parts by Special Hobby
- ⊕ Decals for 6 Marking Options
- Photo Etched Parts for Finest Details
- **®** Die Cut Masks for Easy Painting
- Resin Parts