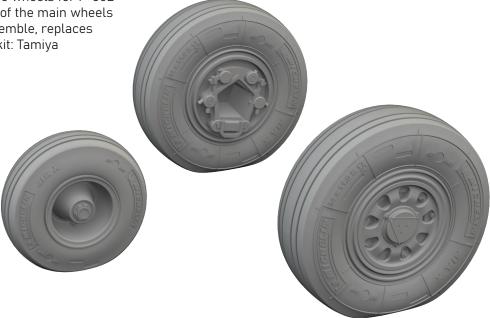

#### 648978 F-35B wheels 1/48 Tamiya

Brassin set - the undercarriage wheels for F-35B in 1/48 scale. The set consists of the main wheels and a nose wheel. Easy to assemble, replaces plastic parts. Recommended kit: Tamiya

#### Set contains:

- resin: 3 parts
- decals: no
- photo-etched details: no
- painting mask: yes