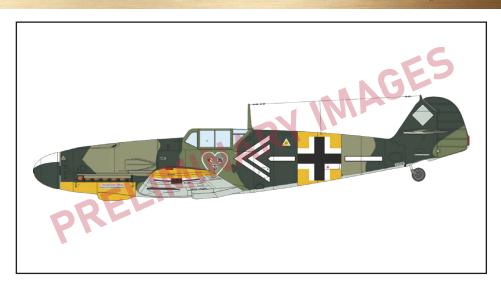

The kit also contains the usual set of masks, photo etched parts and Brassins, which this time represent the wheels and RWR antennae. We will very likely continue with AFV Club's F-5 kits in the future with at least one additional item that rebuilds later production run F-5Es and upgraded machines. In the ProfiPACK edition in 1/72 scale we release the Bf 109G-2, the first of our new Gustavs. The boxart will feature the aircraft of Hannes Trautloft, commander of JG 54, in a dogfight with one of the prominent Soviet Pe-2 crews. The decal sheet will also offer the opportunity to build the machines of fighter aces Hermann Graf of 9./JG 52, Anton Hafner of 4./JG 51 from Africa, the machine of Hans Hahn, commander of II./JG 54 (with which he was captured and his plane was later exhibited in Moscow), Wilhelm Crinius of 3./JG 53 from the Mediterranean and also the brightly coloured plane of Rudolf Müller of 6./JG 5, which also ended up in the hands of the Soviets.

#### **KIT PARTS**

Bf 109G-2, Maj. Johannes Trautloft, CO of JG 54, the Soviet Union, August 1942

Bf 109G-2/R6, WNr. 13531, Hptm. Hermann Graf, CO of 9./JG 52, Pitomnik, the Soviet Union, September 1942