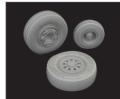

#### 648978 F-35B wheels 1/48 Tamiya

Brassin set - the undercarriage wheels for F-35B in 1/48 scale. The set consists of the main wheels and a nose wheel. Easy to assemble, replaces plastic parts. Recommended kit: Tamiya