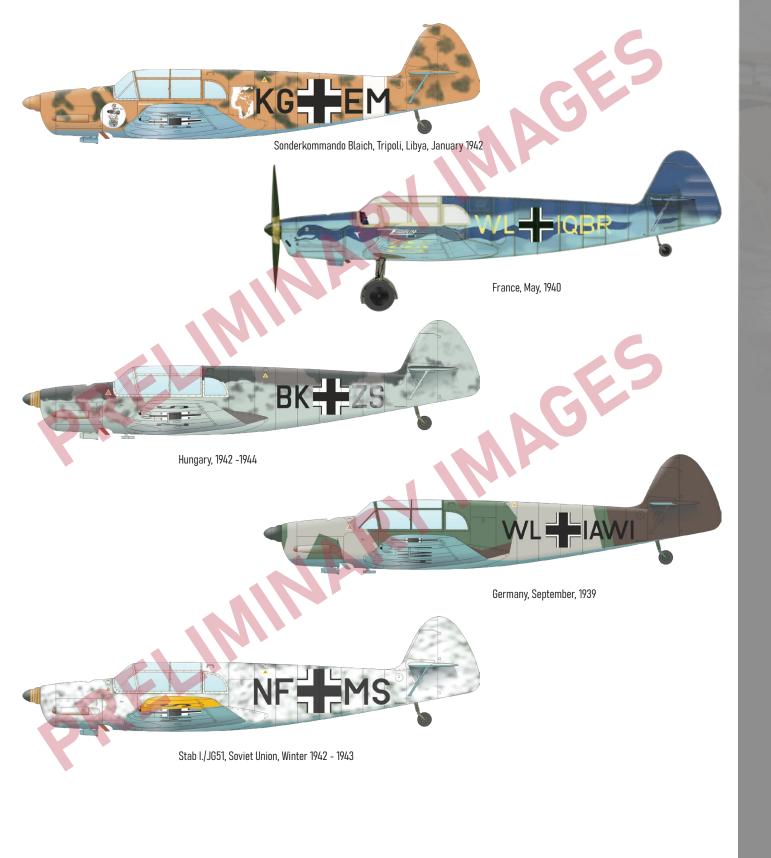

#### **BASIC INFO:**

NAME: Bf 108 Re-release

CAT. NO.: 8078

SCALE: 1/48

EDITION: ProfiPACK

#### **CONTENTS:**

SPRUES: Eduard

PE-SETS: Yes, pre-painted

PAINTING MASK: Yes

MARKING OPTIONS: 5

BRASSIN: No