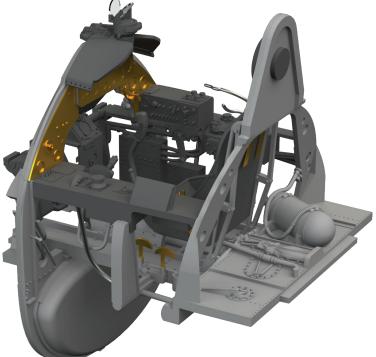

#### **BASIC INFO:**

NAME: FREEDOM TIGER

CAT. NO.: 11182

SCALE: 1/48

EDITION: Limited

#### **CONTENTS:**

SPRUES: AFV Club

PE-SETS: Yes, pre-painted

PAINTING MASK: Yes

MARKING OPTIONS: 8

BRASSIN: yes, wheels, RWR antennae

#### **RELATED PRODUCTS:**

481132 F-5E upgrade set (PE-Set)

FE1430 F-5E seatbelts STEEL (PE-Set)

3DL48167 F-5E SPACE (3D Decal Set)

The ProfiPACK edition kit of the German WWII fighter plane Bf 109G-2 in 1/72 scale.