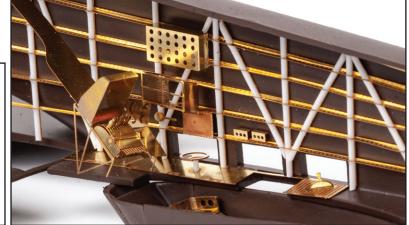

## SPARVIER SM 70

The Heavy Retro Limited edition of the kit of the famous Italian WWII three-engined medium bomber aircraft SM.79 Sparviero in 1/48 scale. The first edition of this kit was released in 2001. Sparviero (Sparrowhawk) served as a classic bomber or as a torpedo bomber. First fought in the Spanish Civil War, followed by service in World War II.