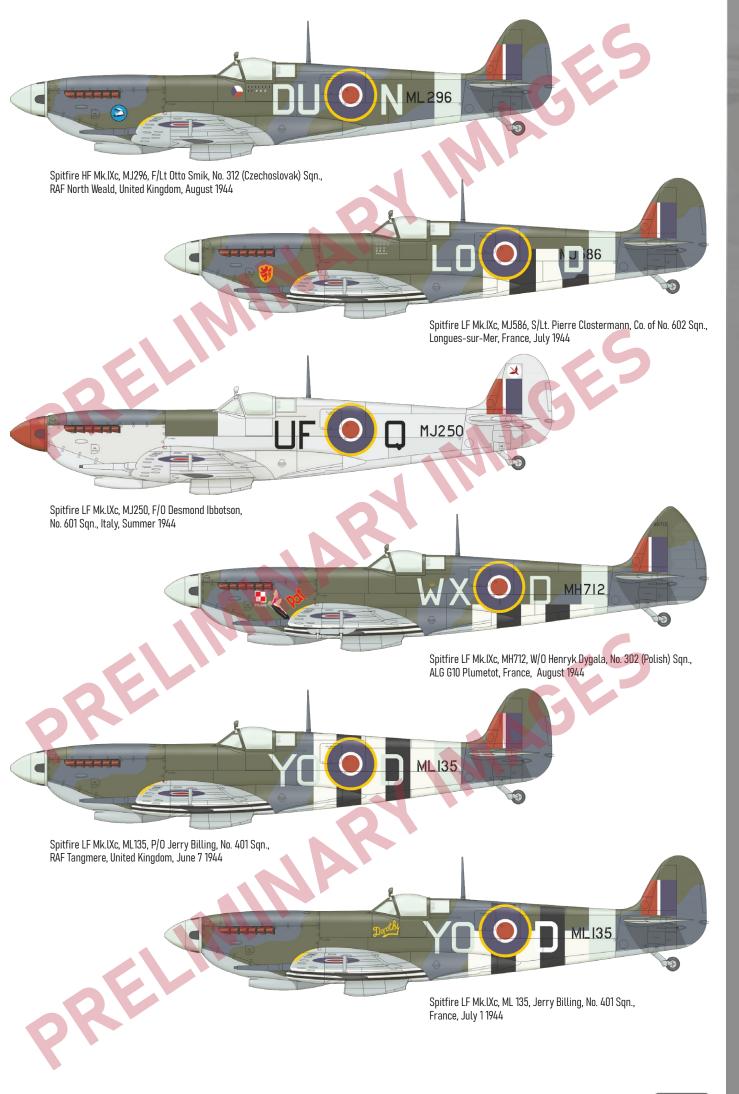

#### **BASIC INFO:**

NAME: Spitfire Mk.IXc late version Re-release

CAT. NO.: 8281

SCALE: 1/48

EDITION: ProfiPACK

#### **KIT PARTS**

The ProfiPACK edition kit of German WWII liasion aircraft Bf 108 in 1/48 scale.