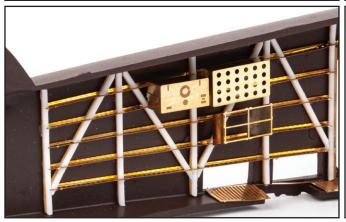

## SPARVIER SM 70

The Heavy Retro Limited edition of the kit of the famous Italian WWII three-engined medium bomber aircraft SM.79 Sparviero in 1/48 scale. The first edition of this kit was released in 2001. Sparviero (Sparrowhawk) served as a classic bomber or as a torpedo bomber. First fought in the Spanish Civil War, followed by service in World War II.