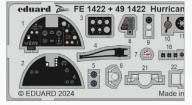

Polish Arma Hobby has released a 1/72nd scale P-400 Airacobra kit. Our new photo etch set is based on the existing set for P-39Q, with the cockpit details, especially the dashboard, undergoing the biggest modifications. Similarly, we will proceed to the next new release from this manufacturer, the Hurricane Mk.IIb in 1/48 scale. The photo-etch for this kit is a conversion of the set intended for the Mk.IIc. No doubt the photo-etched set for the very nice A-6A Intruder kit in 1/72nd scale, released by Trumpeter, will also be interesting. The second photo-etched set then continues with accessories for the 1/350th scale Ark Royal kit by I love kit.

#### NO PREVIEW

481132 F-5E upgrade set 1/48 AFV Club/Eduard (1 part)

491420 F-35B 1/48 Tamiya (2 parts)

DETAIL

491422 Hurricane Mk.IIb 1/48 Arma Hobby (2 parts)

DETAIL

# 1/48 FE 1421 F-35B seatbelts STEEL

FE1421 F-35B seatbelts STEEL 1/48 Tamiya (1 part)

DETAIL

FE1422 Hurricane Mk.IIb 1/48 Arma Hobby (1 part)

DETAIL

FE1423 Hurricane Mk.IIb seatbelts STEEL 1/48 Arma Hobby (1 part)