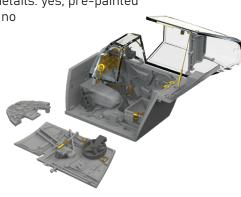

#### **BASIC INFO:**

NAME: FREEDOM TIGER

CAT. NO.: 11182

SCALE: 1/48

EDITION: Limited

#### **CONTENTS:**

SPRUES: AFV Club

PE-SETS: Yes, pre-painted

PAINTING MASK: Yes

MARKING OPTIONS: 8

BRASSIN: yes, wheels, RWR antennae

#### **RELATED PRODUCTS:**

481132 F-5E upgrade set (PE-Set)

FE1430 F-5E seatbelts STEEL (PE-Set)

3DL48167 F-5E SPACE (3D Decal Set)

The ProfiPACK edition kit of the German WWII fighter plane Bf 109G-2 in 1/72 scale.