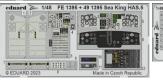

The LööK sets will be released in 1/48 scale in March for the I-16 Type 10 (Eduard), Sea King HU.5 (Airfix) and TBM-3 (Academy / Accurate Minitures) kits. The LööKplus series will include 1/48 scale sets for Sea King HAS.1 and HAS.5 (Airfix) and the BigSin series for FM-1 and FM-2 Wildcats in 1/48 Scale (Eduard).

#### LööKplus

644257 Sea King HAS.5 LööKplus 1/48 Airfix

DETAIL