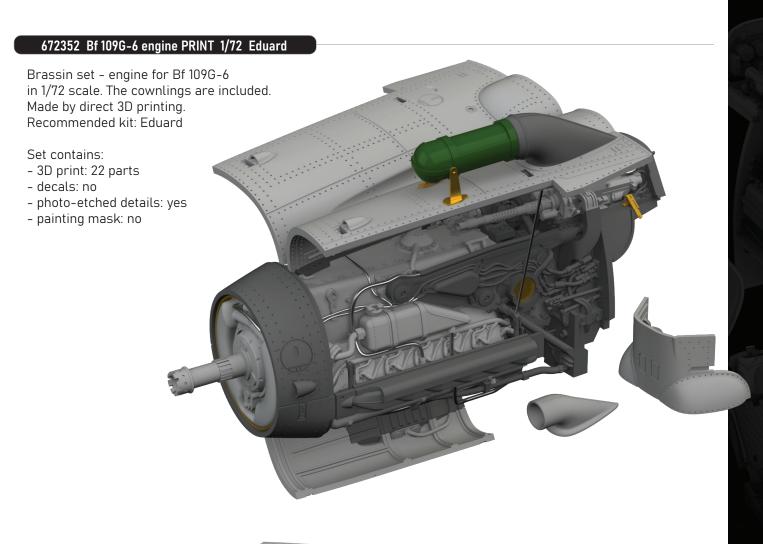

#### **BRASSIN**

One of the most attractive new items in the Brassin range for March is the 1/72 scale engine for the Bf 109G-6, designed for the new Eduard kit. The kit will also include engine cowling plates.

We are also releasing 1/48 scale cockpit sets for the Bf 109G-10 WNF and Fw 190A-8/R2, both for Eduard kits. We also have a cockpit set ready for March for Kinetic's 1/48 scale F-16C Block 30 kit.

We are releasing seats for Revell's 1/48 scale Tornado kit, which were originally part of kits we introduced some time ago in the Limited series. Also, another of the March Brassin releases is related to the Limited series kit. On sale will be the flaps and slots for the Su-25, the latest kit prepared for Zvezda's Su-25 and for its successful Eduard Hrábě release, launched last October.

DETAIL

648978 F-35B wheels 1/48 Tamiya

DETAIL

648979 F-35B ejection seat PRINT 1/48 Tamiya

DETAIL

672352 Bf 109G-6 engine PRINT 1/72 Eduard

DETAIL