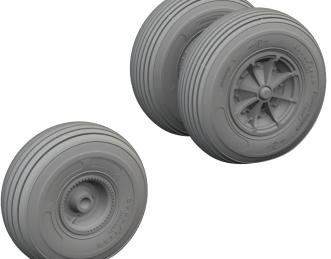

#### 648978 F-35B wheels 1/48 Tamiya

Brassin set - the undercarriage wheels for F-35B in 1/48 scale. The set consists of the main wheels and a nose wheel. Easy to assemble, replaces plastic parts. Recommended kit: Tamiya