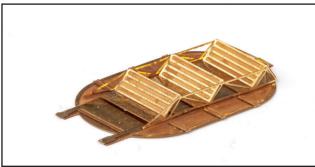

#### **AVAILABLE ACCESSORIES:**

481129 SM.79 bomb bay (PE-Set)
481130 SM.79 undercarriage (PE-Set)
481131 SM.79 rear fuselage interior (PE-Set)
FE1416 SM.79 seatbelts STEEL (PE-Set)

644252 SM.79 LööK (Brassin)