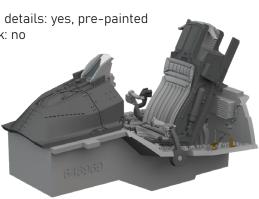

#### **BASIC INFO:**

NAME: FREEDOM TIGER

CAT. NO.: 11182

SCALE: 1/48

EDITION: Limited

#### **CONTENTS:**

SPRUES: AFV Club

PE-SETS: Yes, pre-painted

PAINTING MASK: Yes

MARKING OPTIONS: 8

BRASSIN: yes, wheels, RWR antennae

#### **RELATED PRODUCTS:**

481132 F-5E upgrade set (PE-Set)

FE1430 F-5E seatbelts STEEL (PE-Set)

3DL48167 F-5E SPACE (3D Decal Set)

The ProfiPACK edition kit of the German WWII fighter plane Bf 109G-2 in 1/72 scale.