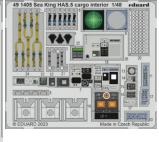

#### BIG49398 Sea King HAS.5 1/48 Airfix

491395 Sea King HAS.5 1/48 491405 Sea King HAS.5 cargo interior 1/48 FE1397 Sea King seatbelts STEEL 1/48 EX989 Sea King 1/48