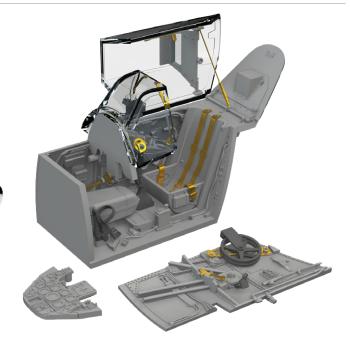

#### 648969 F-16C Block 30 cockpit PRINT 1/48 Kinetic

Brassin set - a cockpit for F-16C Block 30 in 1/48 scale. Made by direct 3D printing. Recommended kit: Kinetic

#### Set contains:

- 3D print: 15 parts
- decals: yes

- photo-etched details: yes, pre-painted