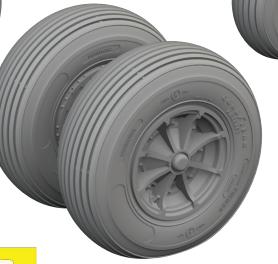

#### 648978 F-35B wheels 1/48 Tamiya

Brassin set - the undercarriage wheels for F-35B in 1/48 scale. The set consists of the main wheels and a nose wheel. Easy to assemble, replaces plastic parts. Recommended kit: Tamiya