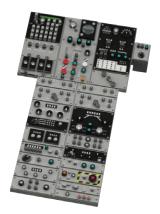

#### 648976 Fw 190A-8/R2 cockpit PRINT 1/48 Eduard

Brassin set - a cockpit for Fw 190A-8/R2 in 1/48 scale. Made by direct 3D printing. Recommended kit: Eduard

- 3D print: 17 parts
- decals: yes
- photo-etched details: yes, pre-painted

#### 648977 Bf 109G-10 WNF cockpit PRINT 1/48 Eduard

Brassin set – a cockpit for Bf 109G-10 WNF in 1/48 scale. Made by direct 3D printing. Recommended kit: Eduard