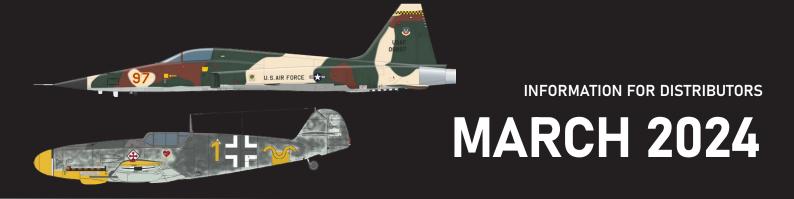

#### THE KITS

The FREEDOM TIGER 1/48 scale kit in Limited edition will be the main new release for March 2024. Behind this kit name is the F-5E Tiger II, which is built on plastic parts purchased from the well-known Taiwanese company AFV Club. The decal sheet will offer eight colour schemes. First of all, these will be the colourfully camouflaged machines of the Aggressor units of the US NAVY, US MARINES AND US AIR FORCE, which simulate enemy air forces during exercises. Units represented are VFC-13, VFA-127, 65th FWS of the 57th FWW. The selection also includes an aircraft from Top Gun. Also represented are aircraft from the Brazilian, Thai, and South and North Vietnamese air forces. We have a very personal relationship with the latter aircraft, which served in both Vietnamese air forces.

The F-5E Tiger II serial number 73-0087 has been in the Kbely Aviation Museum in Prague since the 1980s. Almost twenty years ago, it was the first aircraft we ever scanned, and although we didn't end up using the data to design the kit, we gained valuable experience. Then last year we had the privilege of participating in the reconstruction of this aircraft. In the March issue of INFO Eduard magazine we will bring you a report about the reconstruction of the Kbely F-5E, in which we will also introduce you to our modest contribution to this renovation.

The kit also contains the usual set of masks, photo etched parts and Brassins, which this time represent the wheels and RWR antennae. We will very likely continue with AFV Club's F-5 kits in the future with at least one additional item that rebuilds later production run F-5Es and upgraded machines. In the ProfiPACK edition in 1/72 scale we release the Bf 109G-2, the first of our new Gustavs. The boxart will feature the aircraft of Hannes Trautloft, commander of JG 54, in a dogfight with one of the prominent Soviet Pe-2 crews. The decal sheet will also offer the opportunity to build the machines of fighter aces Hermann Graf of 9./JG 52, Anton Hafner of 4./JG 51 from Africa, the machine of Hans Hahn, commander of II./JG 54 (with which he was captured and his plane was later exhibited in Moscow), Wilhelm Crinius of 3./JG 53 from the Mediterranean and also the brightly coloured plane of Rudolf Müller of 6./JG 5, which also ended up in the hands of the Soviets.