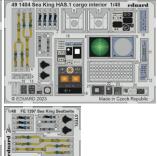

#### BIG49397 Sea King HAS.1 1/48 Airfix

491394 Sea King HAS.1 1/48

491404 Sea King HAS.1 cargo interior 1/48 FE1397 Sea King seatbelts STEEL 1/48

EX989 Sea King 1/48

#### BIG49398 Sea King HAS.5 1/48 Airfix

491395 Sea King HAS.5 1/48 491405 Sea King HAS.5 cargo interior 1/48 FE1397 Sea King seatbelts STEEL 1/48 EX989 Sea King 1/48

#### BIG49399 Sea King HU.5 1/48 Airfix

491396 Sea King HU.5 1/48 491397 Sea King HU.5 cargo seatbelts STEEL 1/48 491406 Sea King HU.5 cargo interior 1/48 FE1397 Sea King seatbelts STEEL 1/48

EX989 Sea King 1/48