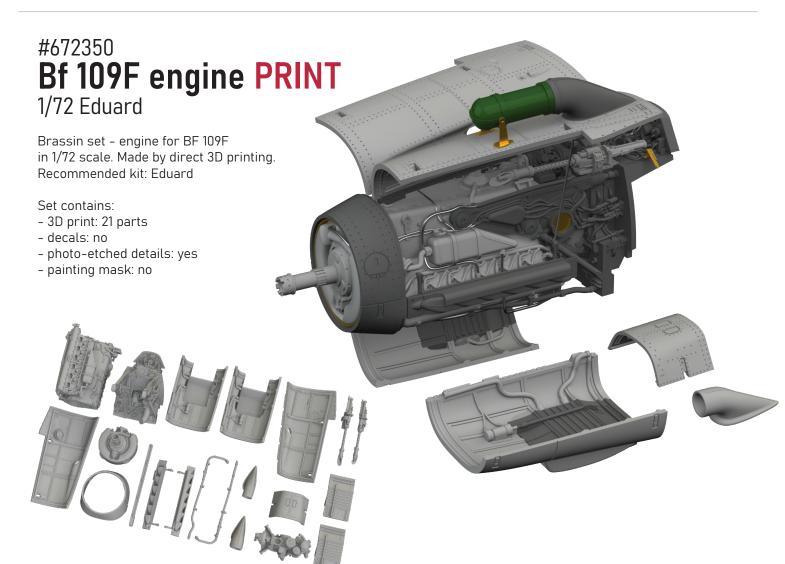

#### **BRASSIN**

One of the most attractive new items in the Brassin range for March is the 1/72 scale engine for the Bf 109G-6, designed for the new Eduard kit. The kit will also include engine cowling plates.