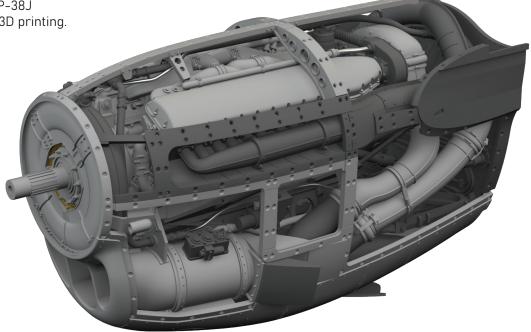

## P-38J left engine PRINT 1/48 Tamiya

Brassin set - left engine for P-38J in 1/48 scale. Made by direct 3D printing.

Recommended kit: Tamiya

- 3D print: 48 parts
- decals: no
- photo-etched details: yes
- painting mask: no