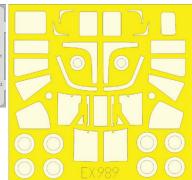

#### BIG49397 Sea King HAS.1 1/48 Airfix

491394 Sea King HAS.1 1/48

491404 Sea King HAS.1 cargo interior 1/48 FE1397 Sea King seatbelts STEEL 1/48

EX989 Sea King 1/48

#### BIG49398 Sea King HAS.5 1/48 Airfix

491395 Sea King HAS.5 1/48 491405 Sea King HAS.5 cargo interior 1/48 FE1397 Sea King seatbelts STEEL 1/48 EX989 Sea King 1/48

#### BIG49399 Sea King HU.5 1/48 Airfix

491396 Sea King HU.5 1/48 491397 Sea King HU.5 cargo seatbelts STEEL 1/48 491406 Sea King HU.5 cargo interior 1/48 FE1397 Sea King seatbelts STEEL 1/48

EX989 Sea King 1/48