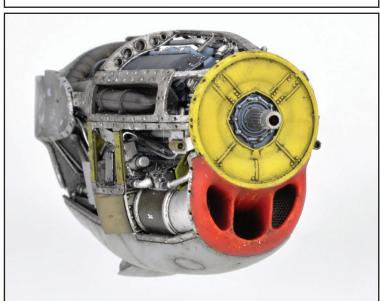

## P-38J left engine PRINT 1/48 Tamiya

Brassin set - left engine for P-38J in 1/48 scale. Made by direct 3D printing.

Recommended kit: Tamiya

- 3D print: 48 parts
- decals: no
- photo-etched details: yes
- painting mask: no