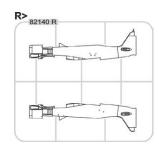

#### THE KITS

The FREEDOM TIGER 1/48 scale kit in Limited edition will be the main new release for March 2024. Behind this kit name is the F-5E Tiger II, which is built on plastic parts purchased from the well-known Taiwanese company AFV Club. The decal sheet will offer eight colour schemes. First of all, these will be the colourfully camouflaged machines of the Aggressor units of the US NAVY, US MARINES AND US AIR FORCE, which simulate enemy air forces during exercises. Units represented are VFC-13, VFA-127, 65th FWS of the 57th FWW. The selection also includes an aircraft from Top Gun. Also represented are aircraft from the Brazilian, Thai, and South and North Vietnamese air forces. We have a very personal relationship with the latter aircraft, which served in both Vietnamese air forces.

The F-5E Tiger II serial number 73-0087 has been in the Kbely Aviation Museum in Prague since the 1980s. Almost twenty years ago, it was the first aircraft we ever scanned, and although we didn't end up using the data to design the kit, we gained valuable experience. Then last year we had the privilege of participating in the reconstruction of this aircraft. In the March issue of INFO Eduard magazine we will bring you a report about the reconstruction of the Kbely F-5E, in which we will also introduce you to our modest contribution to this renovation.

The kit also contains the usual set of masks, photo etched parts and Brassins, which this time represent the wheels and RWR antennae. We will very likely continue with AFV Club's F-5 kits in the future with at least one additional item that rebuilds later production run F-5Es and upgraded machines. In the ProfiPACK edition in 1/72 scale we release the Bf 109G-2, the first of our new Gustavs. The boxart will feature the aircraft of Hannes Trautloft, commander of JG 54, in a dogfight with one of the prominent Soviet Pe-2 crews. The decal sheet will also offer the opportunity to build the machines of fighter aces Hermann Graf of 9./JG 52, Anton Hafner of 4./JG 51 from Africa, the machine of Hans Hahn, commander of II./JG 54 (with which he was captured and his plane was later exhibited in Moscow), Wilhelm Crinius of 3./JG 53 from the Mediterranean and also the brightly coloured plane of Rudolf Müller of 6./JG 5, which also ended up in the hands of the Soviets.

#### **BASIC INFO:**

NAME: FREEDOM TIGER

CAT. NO.: 11182

SCALE: 1/48

EDITION: Limited

#### **CONTENTS:**

SPRUES: AFV Club

PE-SETS: Yes, pre-painted

PAINTING MASK: Yes

MARKING OPTIONS: 8

BRASSIN: yes, wheels, RWR antennae

#### **RELATED PRODUCTS:**

481132 F-5E upgrade set (PE-Set)

FE1430 F-5E seatbelts STEEL (PE-Set)

3DL48167 F-5E SPACE (3D Decal Set)

The ProfiPACK edition kit of the German WWII fighter plane Bf 109G-2 in 1/72 scale.