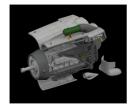

## P-38J left engine PRINT 1/48 Tamiya

Brassin set - left engine for P-38J in 1/48 scale. Made by direct 3D printing.

Recommended kit: Tamiya

- 3D print: 48 parts
- decals: no
- photo-etched details: yes
- painting mask: no