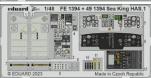

The LööK sets will be released in 1/48 scale in March for the I-16 Type 10 (Eduard), Sea King HU.5 (Airfix) and TBM-3 (Academy / Accurate Minitures) kits. The LööKplus series will include 1/48 scale sets for Sea King HAS.1 and HAS.5 (Airfix) and the BigSin series for FM-1 and FM-2 Wildcats in 1/48 Scale (Eduard).

#### LööKplus

644256 Sea King HAS.1 LööKplus 1/48 Airfix

DETAIL