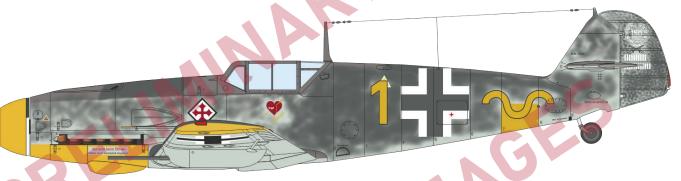

Bf 109G-2, Fw. Anton Hafner, 4./JG 51, El Aouina, Tunis, December 1942

Bf 109G-2/R6, WNr. 13949, Maj. Hans Hahn, Co of II./JG 54, Rjelbicy, the Soviet Union, January 1943