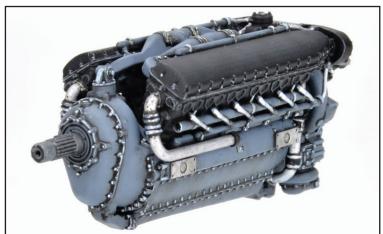

## P-38J left engine PRINT 1/48 Tamiya

Brassin set - left engine for P-38J in 1/48 scale. Made by direct 3D printing.

Recommended kit: Tamiya

- 3D print: 48 parts
- decals: no
- photo-etched details: yes
- painting mask: no