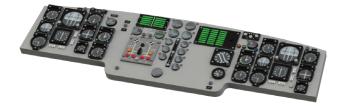

#### 648969 F-16C Block 30 cockpit PRINT 1/48 Kinetic

Brassin set - a cockpit for F-16C Block 30 in 1/48 scale. Made by direct 3D printing. Recommended kit: Kinetic