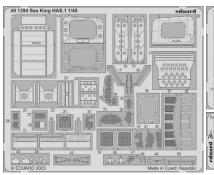

The LööK sets will be released in 1/48 scale in March for the I-16 Type 10 (Eduard), Sea King HU.5 (Airfix) and TBM-3 (Academy / Accurate Minitures) kits. The LööKplus series will include 1/48 scale sets for Sea King HAS.1 and HAS.5 (Airfix) and the BigSin series for FM-1 and FM-2 Wildcats in 1/48 Scale (Eduard).

#### LööKplus

644256 Sea King HAS.1 LööKplus 1/48 Airfix

DETAIL