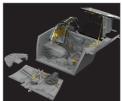

We are also releasing 1/48 scale cockpit sets for the Bf 109G-10 WNF and Fw 190A-8/R2, both for Eduard kits. We also have a cockpit set ready for March for Kinetic's 1/48 scale F-16C Block 30 kit.

We are releasing seats for Revell's 1/48 scale Tornado kit, which were originally part of kits we introduced some time ago in the Limited series. Also, another of the March Brassin releases is related to the Limited series kit. On sale will be the flaps and slots for the Su-25, the latest kit prepared for Zvezda's Su-25 and for its successful Eduard Hrábě release, launched last October.

#### 648969 F-16C Block 30 cockpit PRINT 1/48 Kinetic

Brassin set - a cockpit for F-16C Block 30 in 1/48 scale. Made by direct 3D printing. Recommended kit: Kinetic

#### Set contains:

- 3D print: 15 parts
- decals: yes

- photo-etched details: yes, pre-painted