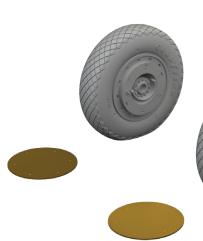

#### 648978 F-35B wheels 1/48 Tamiya

Brassin set - the undercarriage wheels for F-35B in 1/48 scale. The set consists of the main wheels and a nose wheel. Easy to assemble, replaces plastic parts. Recommended kit: Tamiya