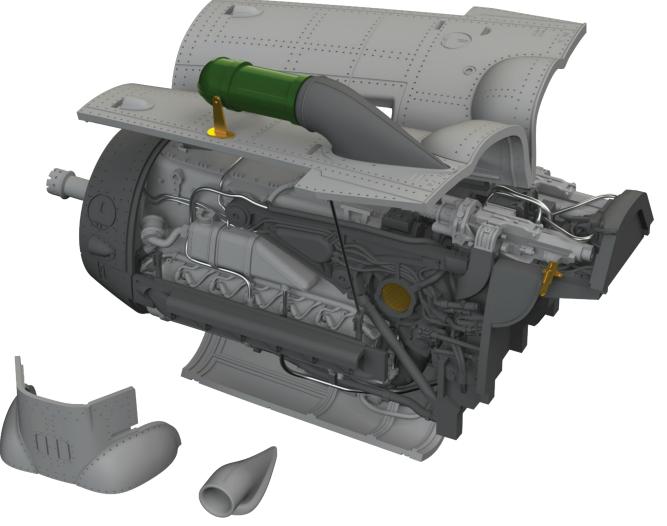

#### **BRASSIN**

One of the most attractive new items in the Brassin range for March is the 1/72 scale engine for the Bf 109G-6, designed for the new Eduard kit. The kit will also include engine cowling plates.

We are also releasing 1/48 scale cockpit sets for the Bf 109G-10 WNF and Fw 190A-8/R2, both for Eduard kits. We also have a cockpit set ready for March for Kinetic's 1/48 scale F-16C Block 30 kit.

We are releasing seats for Revell's 1/48 scale Tornado kit, which were originally part of kits we introduced some time ago in the Limited series. Also, another of the March Brassin releases is related to the Limited series kit. On sale will be the flaps and slots for the Su-25, the latest kit prepared for Zvezda's Su-25 and for its successful Eduard Hrábě release, launched last October.

DETAIL

648978 F-35B wheels 1/48 Tamiya

DETAIL

648979 F-35B ejection seat PRINT 1/48 Tamiya

DETAIL

672352 Bf 109G-6 engine PRINT 1/72 Eduard

DETAIL