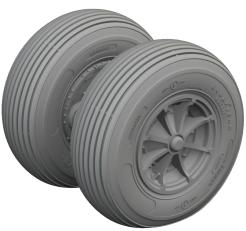

#### **CONTENTS:**

SPRUES: AFV Club

PE-SETS: Yes, pre-painted

PAINTING MASK: Yes

MARKING OPTIONS: 8

BRASSIN: yes, wheels, RWR antennae