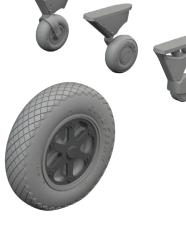

#### **CONTENTS:**

SPRUES: AFV Club

PE-SETS: Yes, pre-painted

PAINTING MASK: Yes

MARKING OPTIONS: 8

BRASSIN: yes, wheels, RWR antennae