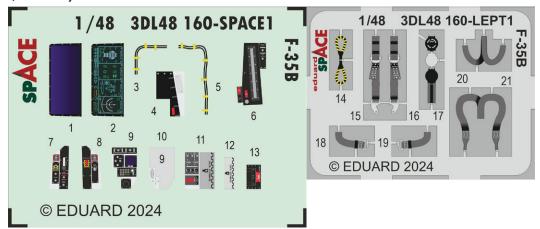

We will offer seats and wheels for the 1/48 scale F-35B kit produced by Tamiya. Among the small sets I would like to mention the pedal set for Bf 109E in 1/32 scale, which is a continuation of previous successful editions of this accessory in 1/72 and 1/48 scale.

# 

3DL48160 F-35B SPACE 1/48 Tamiya (2 parts)

DETAIL

**NO PREVIEW** 

3DL48161 Hurricane Mk.IIb SPACE 1/48 Arma Hobby (2 parts)

**NO PREVIEW** 

3DL48162 Gannet AS.1 SPACE 1/48 Airfix (2 parts) **NO PREVIEW** 