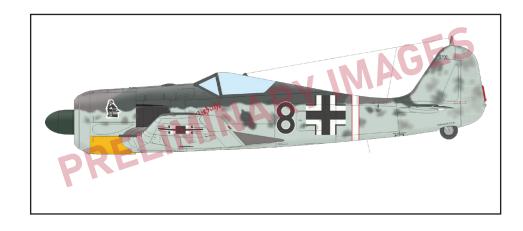

#### **BASIC INFO:**

NAME: FREEDOM TIGER

CAT. NO.: 11182

SCALE: 1/48

EDITION: Limited

#### **CONTENTS:**

SPRUES: AFV Club

PE-SETS: Yes, pre-painted

PAINTING MASK: Yes

MARKING OPTIONS: 8

BRASSIN: yes, wheels, RWR antennae

#### **RELATED PRODUCTS:**

481132 F-5E upgrade set (PE-Set)

FE1430 F-5E seatbelts STEEL (PE-Set)

3DL48167 F-5E SPACE (3D Decal Set)

The ProfiPACK edition kit of the German WWII fighter plane Bf 109G-2 in 1/72 scale.