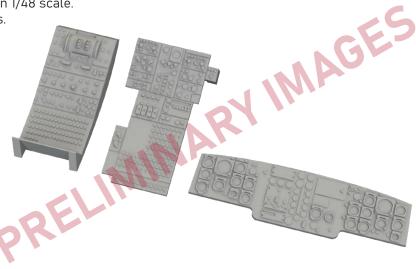

We are also releasing 1/48 scale cockpit sets for the Bf 109G-10 WNF and Fw 190A-8/R2, both for Eduard kits. We also have a cockpit set ready for March for Kinetic's 1/48 scale F-16C Block 30 kit.

We are releasing seats for Revell's 1/48 scale Tornado kit, which were originally part of kits we introduced some time ago in the Limited series. Also, another of the March Brassin releases is related to the Limited series kit. On sale will be the flaps and slots for the Su-25, the latest kit prepared for Zvezda's Su-25 and for its successful Eduard Hrábě release, launched last October.

#### 648976 Fw 190A-8/R2 cockpit PRINT 1/48 Eduard

Brassin set - a cockpit for Fw 190A-8/R2 in 1/48 scale. Made by direct 3D printing. Recommended kit: Eduard

- 3D print: 17 parts
- decals: yes
- photo-etched details: yes, pre-painted

#### 648977 Bf 109G-10 WNF cockpit PRINT 1/48 Eduard

Brassin set – a cockpit for Bf 109G-10 WNF in 1/48 scale. Made by direct 3D printing. Recommended kit: Eduard