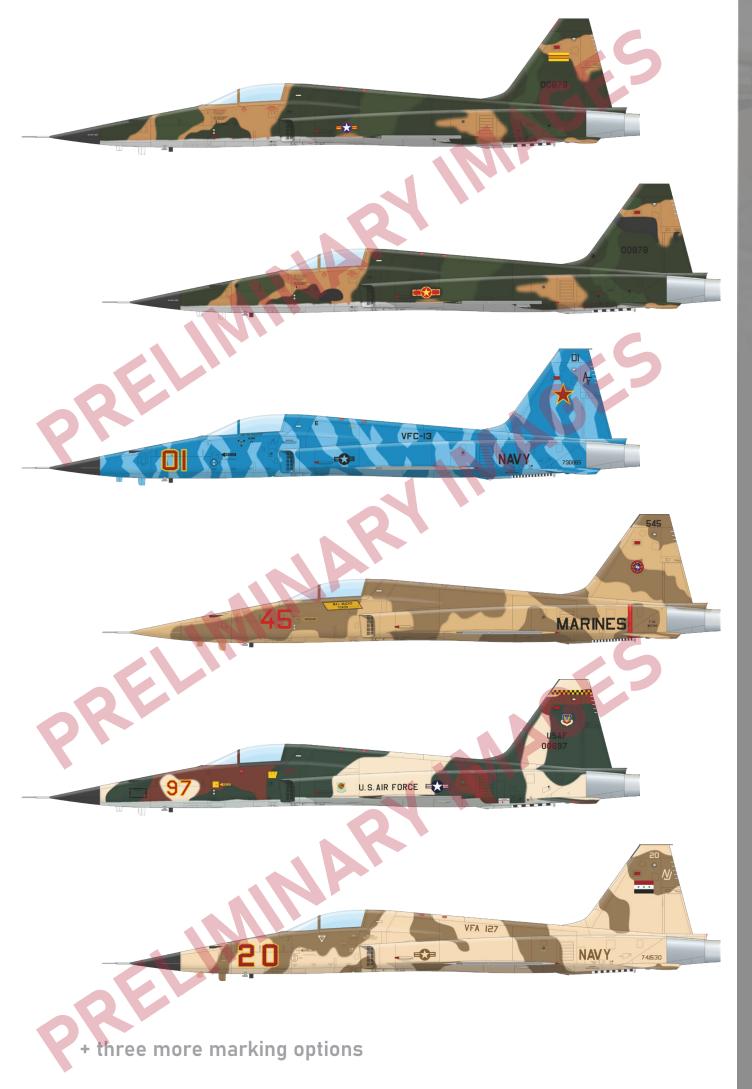

#### THE KITS

The FREEDOM TIGER 1/48 scale kit in Limited edition will be the main new release for March 2024. Behind this kit name is the F-5E Tiger II, which is built on plastic parts purchased from the well-known Taiwanese company AFV Club. The decal sheet will offer eight colour schemes. First of all, these will be the colourfully camouflaged machines of the Aggressor units of the US NAVY, US MARINES AND US AIR FORCE, which simulate enemy air forces during exercises. Units represented are VFC-13, VFA-127, 65th FWS of the 57th FWW. The selection also includes an aircraft from Top Gun. Also represented are aircraft from the Brazilian, Thai, and South and North Vietnamese air forces. We have a very personal relationship with the latter aircraft, which served in both Vietnamese air forces.

The F-5E Tiger II serial number 73-0087 has been in the Kbely Aviation Museum in Prague since the 1980s. Almost twenty years ago, it was the first aircraft we ever scanned, and although we didn't end up using the data to design the kit, we gained valuable experience. Then last year we had the privilege of participating in the reconstruction of this aircraft. In the March issue of INFO Eduard magazine we will bring you a report about the reconstruction of the Kbely F-5E, in which we will also introduce you to our modest contribution to this renovation.

The kit also contains the usual set of masks, photo etched parts and Brassins, which this time represent the wheels and RWR antennae. We will very likely continue with AFV Club's F-5 kits in the future with at least one additional item that rebuilds later production run F-5Es and upgraded machines. In the ProfiPACK edition in 1/72 scale we release the Bf 109G-2, the first of our new Gustavs. The boxart will feature the aircraft of Hannes Trautloft, commander of JG 54, in a dogfight with one of the prominent Soviet Pe-2 crews. The decal sheet will also offer the opportunity to build the machines of fighter aces Hermann Graf of 9./JG 52, Anton Hafner of 4./JG 51 from Africa, the machine of Hans Hahn, commander of II./JG 54 (with which he was captured and his plane was later exhibited in Moscow), Wilhelm Crinius of 3./JG 53 from the Mediterranean and also the brightly coloured plane of Rudolf Müller of 6./JG 5, which also ended up in the hands of the Soviets.