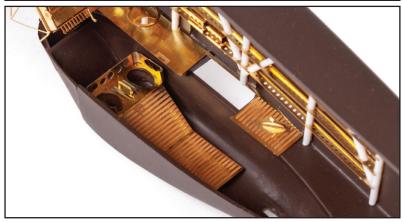

#### **AVAILABLE ACCESSORIES:**

481129 SM.79 bomb bay (PE-Set)
481130 SM.79 undercarriage (PE-Set)
481131 SM.79 rear fuselage interior (PE-Set)
FE1416 SM.79 seatbelts STEEL (PE-Set)

644252 SM.79 LööK (Brassin)

648963 Italian WWII torpedo A.130 (Brassin)

3DL48158 SM.79 SPACE (3D Decal Set)

#481131