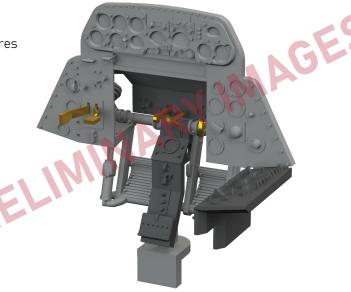

We are also releasing 1/48 scale cockpit sets for the Bf 109G-10 WNF and Fw 190A-8/R2, both for Eduard kits. We also have a cockpit set ready for March for Kinetic's 1/48 scale F-16C Block 30 kit.

We are releasing seats for Revell's 1/48 scale Tornado kit, which were originally part of kits we introduced some time ago in the Limited series. Also, another of the March Brassin releases is related to the Limited series kit. On sale will be the flaps and slots for the Su-25, the latest kit prepared for Zvezda's Su-25 and for its successful Eduard Hrábě release, launched last October.

#### 648977 Bf 109G-10 WNF cockpit PRINT 1/48 Eduard

Brassin set – a cockpit for Bf 109G-10 WNF in 1/48 scale. Made by direct 3D printing. Recommended kit: Eduard