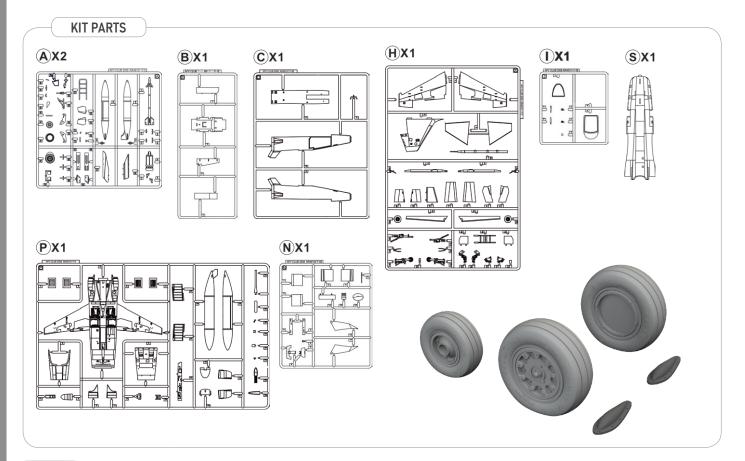

#### **BASIC INFO:**

NAME: FREEDOM TIGER

CAT. NO.: 11182

SCALE: 1/48

EDITION: Limited

#### **CONTENTS:**

SPRUES: AFV Club

PE-SETS: Yes, pre-painted

PAINTING MASK: Yes

MARKING OPTIONS: 8

BRASSIN: yes, wheels, RWR antennae