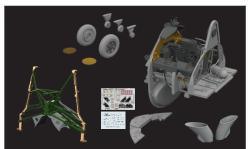

#### THE KITS

The FREEDOM TIGER 1/48 scale kit in Limited edition will be the main new release for March 2024. Behind this kit name is the F-5E Tiger II, which is built on plastic parts purchased from the well-known Taiwanese company AFV Club. The decal sheet will offer eight colour schemes. First of all, these will be the colourfully camouflaged machines of the Aggressor units of the US NAVY, US MARINES AND US AIR FORCE, which simulate enemy air forces during exercises. Units represented are VFC-13, VFA-127, 65th FWS of the 57th FWW. The selection also includes an aircraft from Top Gun. Also represented are aircraft from the Brazilian, Thai, and South and North Vietnamese air forces. We have a very personal relationship with the latter aircraft, which served in both Vietnamese air forces.

The F-5E Tiger II serial number 73-0087 has been in the Kbely Aviation Museum in Prague since the 1980s. Almost twenty years ago, it was the first aircraft we ever scanned, and although we didn't end up using the data to design the kit, we gained valuable experience. Then last year we had the privilege of participating in the reconstruction of this aircraft. In the March issue of INFO Eduard magazine we will bring you a report about the reconstruction of the Kbely F-5E, in which we will also introduce you to our modest contribution to this renovation.

The kit also contains the usual set of masks, photo etched parts and Brassins, which this time represent the wheels and RWR antennae. We will very likely continue with AFV Club's F-5 kits in the future with at least one additional item that rebuilds later production run F-5Es and upgraded machines. In the ProfiPACK edition in 1/72 scale we release the Bf 109G-2, the first of our new Gustavs. The boxart will feature the aircraft of Hannes Trautloft, commander of JG 54, in a dogfight with one of the prominent Soviet Pe-2 crews. The decal sheet will also offer the opportunity to build the machines of fighter aces Hermann Graf of 9./JG 52, Anton Hafner of 4./JG 51 from Africa, the machine of Hans Hahn, commander of II./JG 54 (with which he was captured and his plane was later exhibited in Moscow), Wilhelm Crinius of 3./JG 53 from the Mediterranean and also the brightly coloured plane of Rudolf Müller of 6./JG 5, which also ended up in the hands of the Soviets.