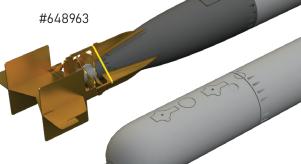

648963 Italian WWII torpedo A.130 (Brassin)

3DL48158 SM.79 SPACE (3D Decal Set)

#481131