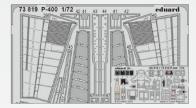

Polish Arma Hobby has released a 1/72nd scale P-400 Airacobra kit. Our new photo etch set is based on the existing set for P-39Q, with the cockpit details, especially the dashboard, undergoing the biggest modifications. Similarly, we will proceed to the next new release from this manufacturer, the Hurricane Mk.IIb in 1/48 scale. The photo-etch for this kit is a conversion of the set intended for the Mk.IIc. No doubt the photo-etched set for the very nice A-6A Intruder kit in 1/72nd scale, released by Trumpeter, will also be interesting. The second photo-etched set then continues with accessories for the 1/350th scale Ark Royal kit by I love kit.

#### **NO PREVIEW**

73818 A-6A 1/72 Trumpeter (2 parts)

73819 P-400 1/72 Arma Hobby (2 parts)

DETAIL

**ZOOM** 