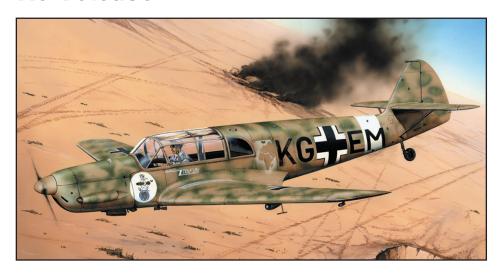

#### **BASIC INFO:**

NAME: Bf 108 Re-release

CAT. NO.: 8078

SCALE: 1/48

EDITION: ProfiPACK

#### **CONTENTS:**

SPRUES: Eduard

PE-SETS: Yes, pre-painted

PAINTING MASK: Yes

MARKING OPTIONS: 5

BRASSIN: No

#### **RELATED PRODUCTS:**

FE1431 Bf 108 seatbelts STEEL (PE-Set)

648256 Bf 108 wooden propeller (Brassin)

3DL48166 Bf 108 SPACE (3D Decal Set)