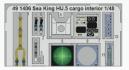

#### BIG49398 Sea King HAS.5 1/48 Airfix

491395 Sea King HAS.5 1/48 491405 Sea King HAS.5 cargo interior 1/48 FE1397 Sea King seatbelts STEEL 1/48 EX989 Sea King 1/48