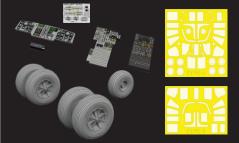

The kit also contains the usual set of masks, photo etched parts and Brassins, which this time represent the wheels and RWR antennae. We will very likely continue with AFV Club's F-5 kits in the future with at least one additional item that rebuilds later production run F-5Es and upgraded machines. In the ProfiPACK edition in 1/72 scale we release the Bf 109G-2, the first of our new Gustavs. The boxart will feature the aircraft of Hannes Trautloft, commander of JG 54, in a dogfight with one of the prominent Soviet Pe-2 crews. The decal sheet will also offer the opportunity to build the machines of fighter aces Hermann Graf of 9./JG 52, Anton Hafner of 4./JG 51 from Africa, the machine of Hans Hahn, commander of II./JG 54 (with which he was captured and his plane was later exhibited in Moscow), Wilhelm Crinius of 3./JG 53 from the Mediterranean and also the brightly coloured plane of Rudolf Müller of 6./JG 5, which also ended up in the hands of the Soviets.

#### **CONTENTS:**

SPRUES: AFV Club

PE-SETS: Yes, pre-painted

PAINTING MASK: Yes

MARKING OPTIONS: 8

BRASSIN: yes, wheels, RWR antennae

#### **RELATED PRODUCTS:**

481132 F-5E upgrade set (PE-Set)

FE1430 F-5E seatbelts STEEL (PE-Set)

3DL48167 F-5E SPACE (3D Decal Set)

The ProfiPACK edition kit of the German WWII fighter plane Bf 109G-2 in 1/72 scale.