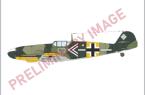

In 1/48 scale in the Weekend edition we are releasing the Fw 190A-5 in a version we call Light fighter. These are the aircraft that have the external guns in

the wing removed. As is usual with this line in recent years, it will include decals for four machines. Apart from the well-known aces Helmann Graf and Walter Nowotny, it will be a machine from 2./JG 11 with the inscription Rübezahl (woodwose) and also a machine from Stab IV./SKG 10, in which Oblt. Kurt Hevler in June 1944. He is one of the few Luftwaffe airmen who came from the Prague German community.

#### **KIT PARTS**

Fw 190A-5, WNr. 2700, 2./JG 11, Husum, Germany, August 1943

Fw 190A-5, WNr. 0152594, Maj. Hermann Graf, CO of JGr. Ost, Toulouse-Blagnac, France, April 1943

Fw 190A-5, WNr. 410004, Oblt. Walter Nowotny, CO of I./JG 54, Orel. USSR, October 1943

## + one marking option

Fw 190A-5/U8, WNr. 01501353, Oblt. Kurt Hevler, Stab IV./SKG 10, Cognac, France, June 1943

The ProfiPACK edition kit of the British WWII fighter aircraft Spitfire Mk.IXc late version in 1/48 scale.