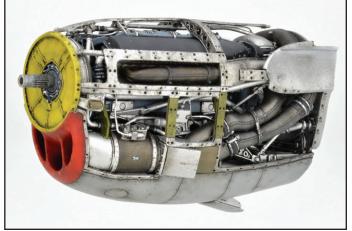

#### **BRASSIN**

One of the most attractive new items in the Brassin range for March is the 1/72 scale engine for the Bf 109G-6, designed for the new Eduard kit. The kit will also include engine cowling plates.