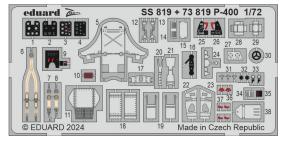

Polish Arma Hobby has released a 1/72nd scale P-400 Airacobra kit. Our new photo etch set is based on the existing set for P-39Q, with the cockpit details, especially the dashboard, undergoing the biggest modifications. Similarly, we will proceed to the next new release from this manufacturer, the Hurricane Mk.IIb in 1/48 scale. The photo-etch for this kit is a conversion of the set intended for the Mk.IIc. No doubt the photo-etched set for the very nice A-6A Intruder kit in 1/72nd scale, released by Trumpeter, will also be interesting. The second photo-etched set then continues with accessories for the 1/350th scale Ark Royal kit by I love kit.

#### **NO PREVIEW**

73818 A-6A 1/72 Trumpeter (2 parts)

73819 P-400 1/72 Arma Hobby (2 parts)

DETAIL

**ZOOM** 

FE1430 F-5E seatbelts STEEL 1/48 AFV Club/Eduard (1 part) **NO PREVIEW** 

FE1431 Bf 108 seatbelts STEEL 1/48 Eduard (1 part)

**NO PREVIEW** 

SS818 A-6A 1/72 Trumpeter (1 part)

SS819 P-400 1/72 Arma Hobby (1 part)

#### SS819 P-400 — 1/72 Arma Hobby