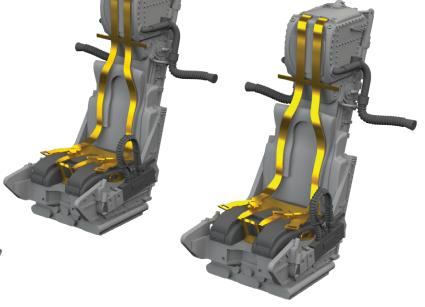

648928 Su-25 flaps and slats PRINT 1/48 Zvezda

648969 F-16C Block 30 cockpit PRINT 1/48 Kinetic seats 1/48 Revell

DETAIL

648975 Tornado ejection

DETAIL

648976 Fw 190A-8/R2 cockpit PRINT 1/48 Eduard

DETAIL

648977 Bf 109G-10 WNF cockpit PRINT 1/48 Eduard

#### 648975 Tornado ejection seats 1/48 Revell

Brassin set - ejection seats for Tornado in 1/48 scale. Easy to assemble, replaces plastic parts. Recommended kit: Revell

#### Set contains:

- resin: 14 parts
- decals: yes
- photo-etched details: yes, pre-painted
- painting mask: no