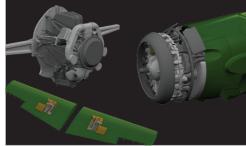

#### **BRASSIN**

One of the most attractive new items in the Brassin range for March is the 1/72 scale engine for the Bf 109G-6, designed for the new Eduard kit. The kit will also include engine cowling plates.

We are also releasing 1/48 scale cockpit sets for the Bf 109G-10 WNF and Fw 190A-8/R2, both for Eduard kits. We also have a cockpit set ready for March for Kinetic's 1/48 scale F-16C Block 30 kit.

We are releasing seats for Revell's 1/48 scale Tornado kit, which were originally part of kits we introduced some time ago in the Limited series. Also, another of the March Brassin releases is related to the Limited series kit. On sale will be the flaps and slots for the Su-25, the latest kit prepared for Zvezda's Su-25 and for its successful Eduard Hrábě release, launched last October.