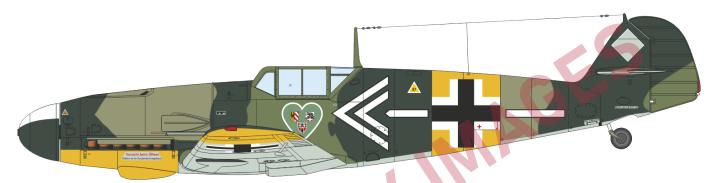

#### **KIT PARTS**

Bf 109G-2, Maj. Johannes Trautloft, CO of JG 54, the Soviet Union, August 1942

Bf 109G-2/R6, WNr. 13531, Hptm. Hermann Graf, CO of 9./JG 52, Pitomnik, the Soviet Union, September 1942