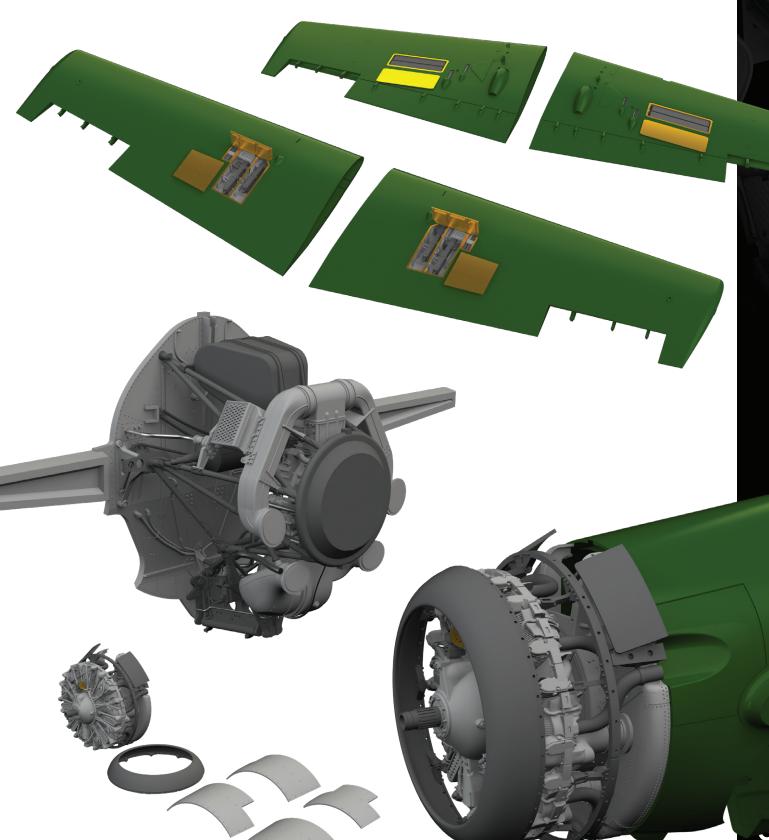

#### **BIGSIN**

SIN648122 FM-2 ADVANCED 1/48 Eduard

DETAIL

The Limited edition of the kit of the US supersonic light fighter F-5E in 1/48 scale.

#### SIN648122 FM-2 ADVANCED 1/48 Eduard

Collection of 3 sets for FM-2 in 1/48 scale. Recommended kit: Eduard

- gun baysundercarriage bayengine

All sets included in this BIG SIN are available separately, but with every BIG SIN set you save up to 30 %.