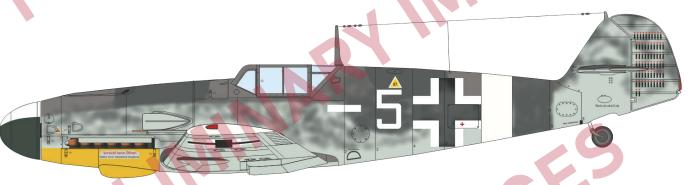

## + two more marking options

Bf 109G-2/R6/Trop, WNr. 10805, Lt. Wilhelm Crinius, 3./JG 53, Bizerta, Tunis, January 1943 Bf 109G-2/R6, WNr. 14810, Ofw. Rudolf Müller, 6./JG 5, Petsamo, Finland, April 1943 The Weekend edition kit of German WWII fighter aircraft Fw 190A-5 in 1/48 scale. The kit offers Fw 190A-5s armed with two cannons in the wings.