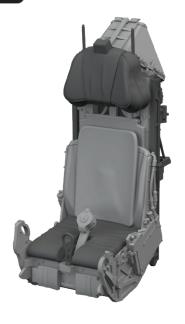

#### 648979 F-35B ejection seat PRINT 1/48 Tamiya

Brassin set - ejection seat for F-35B in 1/48 scale. Made by direct 3D printing. Easy to assemble, replaces plastic parts. Recommended kit: Tamiya

- 3D print: 9 parts
- decals: yes
- photo-etched details: yes, pre-painted
- painting mask: no