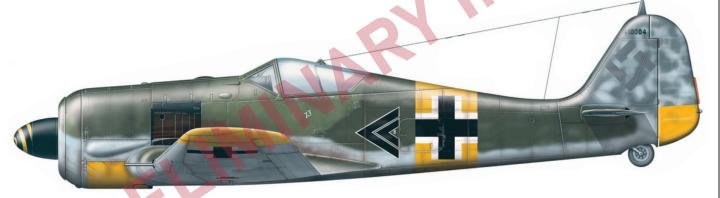

The kit also contains the usual set of masks, photo etched parts and Brassins, which this time represent the wheels and RWR antennae. We will very likely continue with AFV Club's F-5 kits in the future with at least one additional item that rebuilds later production run F-5Es and upgraded machines. In the ProfiPACK edition in 1/72 scale we release the Bf 109G-2, the first of our new Gustavs. The boxart will feature the aircraft of Hannes Trautloft, commander of JG 54, in a dogfight with one of the prominent Soviet Pe-2 crews. The decal sheet will also offer the opportunity to build the machines of fighter aces Hermann Graf of 9./JG 52, Anton Hafner of 4./JG 51 from Africa, the machine of Hans Hahn, commander of II./JG 54 (with which he was captured and his plane was later exhibited in Moscow), Wilhelm Crinius of 3./JG 53 from the Mediterranean and also the brightly coloured plane of Rudolf Müller of 6./JG 5, which also ended up in the hands of the Soviets.

Bf 109G-2, Fw. Anton Hafner, 4./JG 51, El Aouina, Tunis, December 1942

Bf 109G-2/R6, WNr. 13949, Maj. Hans Hahn, Co of II./JG 54, Rjelbicy, the Soviet Union, January 1943