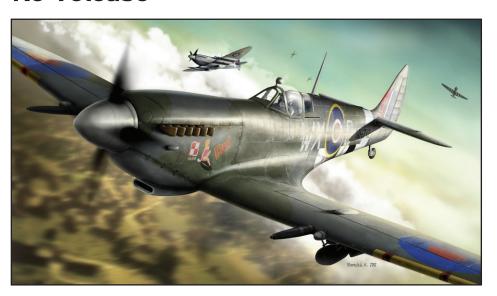

In February, a 1/48 scale kit of the British Spitfire Mk.IXc late fighter and the German Bf 108 courier aircraft will be re-released in the ProfiPACK edition.

#### **BASIC INFO:**

NAME: Spitfire Mk.IXc late version Re-release

CAT. NO.: 8281

SCALE: 1/48

EDITION: ProfiPACK