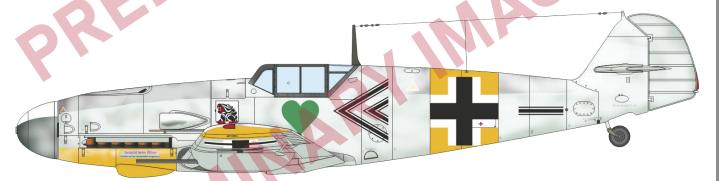

## + two more marking options

Bf 109G-2/R6/Trop, WNr. 10805, Lt. Wilhelm Crinius, 3./JG 53, Bizerta, Tunis, January 1943 Bf 109G-2/R6, WNr. 14810, Ofw. Rudolf Müller, 6./JG 5, Petsamo, Finland, April 1943 The Weekend edition kit of German WWII fighter aircraft Fw 190A-5 in 1/48 scale. The kit offers Fw 190A-5s armed with two cannons in the wings.