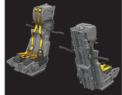

We are also releasing 1/48 scale cockpit sets for the Bf 109G-10 WNF and Fw 190A-8/R2, both for Eduard kits. We also have a cockpit set ready for March for Kinetic's 1/48 scale F-16C Block 30 kit.

We are releasing seats for Revell's 1/48 scale Tornado kit, which were originally part of kits we introduced some time ago in the Limited series. Also, another of the March Brassin releases is related to the Limited series kit. On sale will be the flaps and slots for the Su-25, the latest kit prepared for Zvezda's Su-25 and for its successful Eduard Hrábě release, launched last October.

#### 648975 Tornado ejection seats 1/48 Revell

Brassin set - ejection seats for Tornado in 1/48 scale. Easy to assemble, replaces plastic parts. Recommended kit: Revell

#### Set contains:

- resin: 14 parts
- decals: yes
- photo-etched details: yes, pre-painted
- painting mask: no