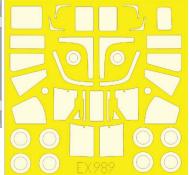

#### BIG49397 Sea King HAS.1 1/48 Airfix

491394 Sea King HAS.1 1/48

491404 Sea King HAS.1 cargo interior 1/48 FE1397 Sea King seatbelts STEEL 1/48

EX989 Sea King 1/48

#### BIG49398 Sea King HAS.5 1/48 Airfix

491395 Sea King HAS.5 1/48 491405 Sea King HAS.5 cargo interior 1/48 FE1397 Sea King seatbelts STEEL 1/48 EX989 Sea King 1/48

#### BIG49399 Sea King HU.5 1/48 Airfix

491396 Sea King HU.5 1/48 491397 Sea King HU.5 cargo seatbelts STEEL 1/48 491406 Sea King HU.5 cargo interior 1/48 FE1397 Sea King seatbelts STEEL 1/48

EX989 Sea King 1/48