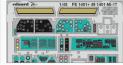

#### 648969 F-16C Block 30 cockpit PRINT 1/48 Kinetic

Brassin set - a cockpit for F-16C Block 30 in 1/48 scale. Made by direct 3D printing. Recommended kit: Kinetic