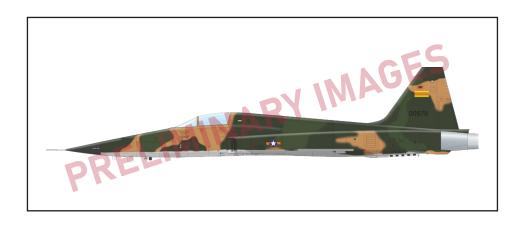

#### THE KITS

The FREEDOM TIGER 1/48 scale kit in Limited edition will be the main new release for March 2024. Behind this kit name is the F-5E Tiger II, which is built on plastic parts purchased from the well-known Taiwanese company AFV Club. The decal sheet will offer eight colour schemes. First of all, these will be the colourfully camouflaged machines of the Aggressor units of the US NAVY, US MARINES AND US AIR FORCE, which simulate enemy air forces during exercises. Units represented are VFC-13, VFA-127, 65th FWS of the 57th FWW. The selection also includes an aircraft from Top Gun. Also represented are aircraft from the Brazilian, Thai, and South and North Vietnamese air forces. We have a very personal relationship with the latter aircraft, which served in both Vietnamese air forces.

The F-5E Tiger II serial number 73-0087 has been in the Kbely Aviation Museum in Prague since the 1980s. Almost twenty years ago, it was the first aircraft we ever scanned, and although we didn't end up using the data to design the kit, we gained valuable experience. Then last year we had the privilege of participating in the reconstruction of this aircraft. In the March issue of INFO Eduard magazine we will bring you a report about the reconstruction of the Kbely F-5E, in which we will also introduce you to our modest contribution to this renovation.

The kit also contains the usual set of masks, photo etched parts and Brassins, which this time represent the wheels and RWR antennae. We will very likely continue with AFV Club's F-5 kits in the future with at least one additional item that rebuilds later production run F-5Es and upgraded machines. In the ProfiPACK edition in 1/72 scale we release the Bf 109G-2, the first of our new Gustavs. The boxart will feature the aircraft of Hannes Trautloft, commander of JG 54, in a dogfight with one of the prominent Soviet Pe-2 crews. The decal sheet will also offer the opportunity to build the machines of fighter aces Hermann Graf of 9./JG 52, Anton Hafner of 4./JG 51 from Africa, the machine of Hans Hahn, commander of II./JG 54 (with which he was captured and his plane was later exhibited in Moscow), Wilhelm Crinius of 3./JG 53 from the Mediterranean and also the brightly coloured plane of Rudolf Müller of 6./JG 5, which also ended up in the hands of the Soviets.