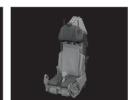

#### 648979 F-35B ejection seat PRINT 1/48 Tamiya

Brassin set - ejection seat for F-35B in 1/48 scale. Made by direct 3D printing. Easy to assemble, replaces plastic parts. Recommended kit: Tamiya

- 3D print: 9 parts
- decals: yes
- photo-etched details: yes, pre-painted
- painting mask: no