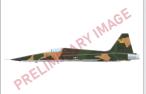

The kit also contains the usual set of masks, photo etched parts and Brassins, which this time represent the wheels and RWR antennae. We will very likely continue with AFV Club's F-5 kits in the future with at least one additional item that rebuilds later production run F-5Es and upgraded machines. In the ProfiPACK edition in 1/72 scale we release the Bf 109G-2, the first of our new Gustavs. The boxart will feature the aircraft of Hannes Trautloft, commander of JG 54, in a dogfight with one of the prominent Soviet Pe-2 crews. The decal sheet will also offer the opportunity to build the machines of fighter aces Hermann Graf of 9./JG 52, Anton Hafner of 4./JG 51 from Africa, the machine of Hans Hahn, commander of II./JG 54 (with which he was captured and his plane was later exhibited in Moscow), Wilhelm Crinius of 3./JG 53 from the Mediterranean and also the brightly coloured plane of Rudolf Müller of 6./JG 5, which also ended up in the hands of the Soviets.

#### **KIT PARTS**

Bf 109G-2, Maj. Johannes Trautloft, CO of JG 54, the Soviet Union, August 1942

Bf 109G-2/R6, WNr. 13531, Hptm. Hermann Graf, CO of 9./JG 52, Pitomnik, the Soviet Union, September 1942

Bf 109G-2, Fw. Anton Hafner, 4./JG 51, El Aouina, Tunis, December 1942

Bf 109G-2/R6, WNr. 13949, Maj. Hans Hahn, Co of II./JG 54, Rjelbicy, the Soviet Union, January 1943

## + two more marking options

Bf 109G-2/R6/Trop, WNr. 10805, Lt. Wilhelm Crinius, 3./JG 53, Bizerta, Tunis, January 1943 Bf 109G-2/R6, WNr. 14810, Ofw. Rudolf Müller, 6./JG 5, Petsamo, Finland, April 1943 The Weekend edition kit of German WWII fighter aircraft Fw 190A-5 in 1/48 scale. The kit offers Fw 190A-5s armed with two cannons in the wings.