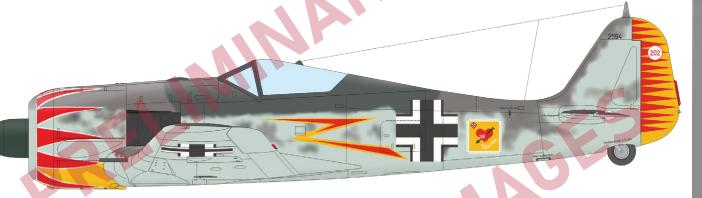

The kit also contains the usual set of masks, photo etched parts and Brassins, which this time represent the wheels and RWR antennae. We will very likely continue with AFV Club's F-5 kits in the future with at least one additional item that rebuilds later production run F-5Es and upgraded machines. In the ProfiPACK edition in 1/72 scale we release the Bf 109G-2, the first of our new Gustavs. The boxart will feature the aircraft of Hannes Trautloft, commander of JG 54, in a dogfight with one of the prominent Soviet Pe-2 crews. The decal sheet will also offer the opportunity to build the machines of fighter aces Hermann Graf of 9./JG 52, Anton Hafner of 4./JG 51 from Africa, the machine of Hans Hahn, commander of II./JG 54 (with which he was captured and his plane was later exhibited in Moscow), Wilhelm Crinius of 3./JG 53 from the Mediterranean and also the brightly coloured plane of Rudolf Müller of 6./JG 5, which also ended up in the hands of the Soviets.

#### **KIT PARTS**

Bf 109G-2, Maj. Johannes Trautloft, CO of JG 54, the Soviet Union, August 1942

Bf 109G-2/R6, WNr. 13531, Hptm. Hermann Graf, CO of 9./JG 52, Pitomnik, the Soviet Union, September 1942