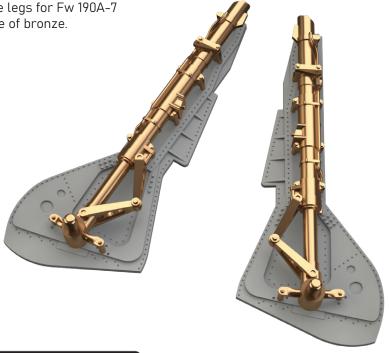

### 648942 Fw 190A-7 undercarriage legs BRONZE 1/48 Eduard

Brassin set - the undercarriage legs for Fw 190A-7 in 1/48 scale. The legs are made of bronze. Recommended kit: Eduard