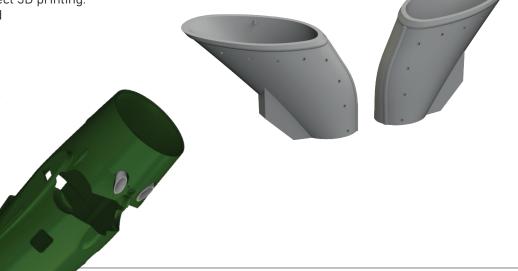

#### **BRASSIN**

Among the December Brassin sets I would like to mention first a large collection of 1/48th scale items for the FM-1 Wildcat kit. There are eight items in total, including large sets for wheel wells, engine, or folded wings

Also of interest is the collection of 1/48th scale sets for the Fw 190A-7, the plastic model kit we are launching as part of the November line-up. In December, a cockpit set will be available, as well as an engine with fuselage machine gun installation and a set of bronze landing gear legs.