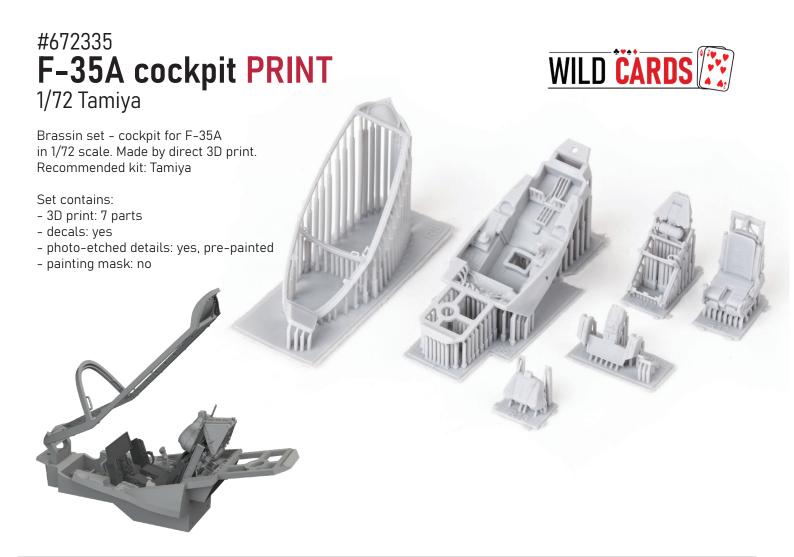

WILD CARDS

#672336

F-35A ejection seat PRINT

1/72 Tamiya

### Set contains:

- 3D print: 3 parts

- decals: yes

- photo-etched details: yes, pre-painted

- painting mask: no