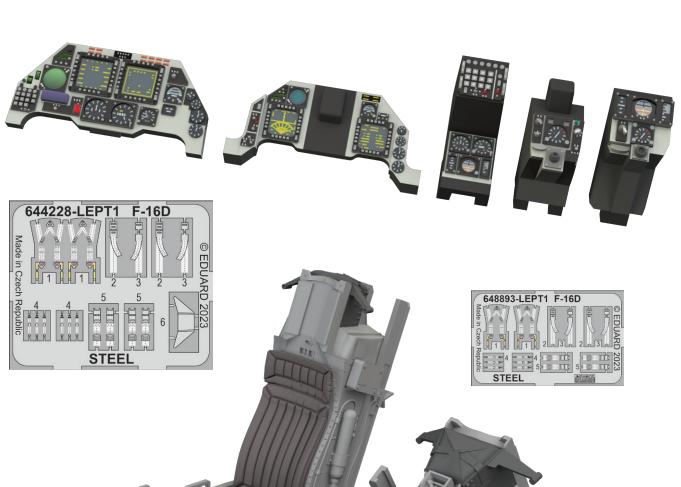

### 644237 F-16D Block 30 LööKplus 1/48 Kinetic

Collection of 3 sets for F-16D Block 30 in 1/48 scale. Recommended kit: Kinetic

- LööK set (pre-painted Brassin dashboards & Steelbelts)
- TFace painting maskejection seats

### LööKplus

644237 F-16D Block 30 LööKplus 1/48 Kinetic

DETAIL