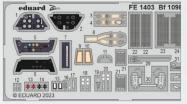

### NO PREVIEW

FE1401 Mi-17 1/48 Trumpeter (1 part)

FE1402 Mi-17 seatbelts STEEL 1/48 Trumpeter (1 part)

DETAIL

FE1403 Bf 109E-4 Weekend 1/48 Eduard (1 part)

DETAIL

SS815 S-199 Erla canopy Weekend 1/72 Eduard (1 part)

White the seatbelts of t

FE1403 Bf 109E-4 Weekend 1/48 Eduard

SS815 S-199 Erla canopy Weekend 1/72 Eduard

3DL48147 Seafire F.XVII SPACE 1/48 Airfix