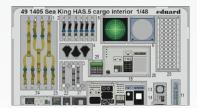

### **NO PREVIEW**

491401 Mi-17 1/48 Trumpeter (2 parts)

491402 Mi-17 cargo seatbelts STEEL 1/48 Trumpeter (1 part)

DETAIL

491404 Sea King HAS.1 cargo interior 1/48 Airfix (1 part)

DETAIL

491405 Sea King HAS.5 cargo interior 1/48 Airfix (1 part)