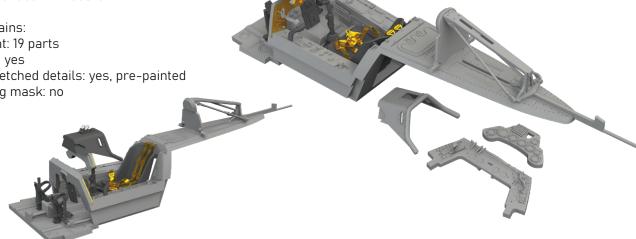

### 648940 Fw 190A-7 cockpit PRINT 1/48 Eduard

Brassin set - cockpit for Fw 190A-7 in 1/48 scale. Made by direct 3D printing. Recommended kit: Eduard

- 3D print: 19 parts
- decals: yes
- photo-etched details: yes, pre-painted
- painting mask: no