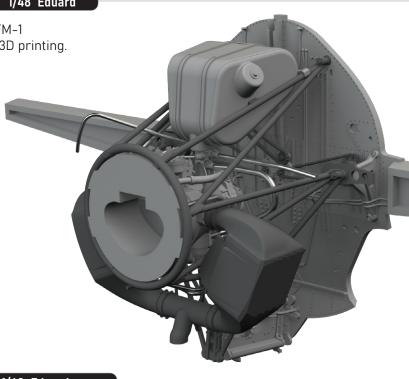

#### THE KITS

The most interesting December new release will be the FM-1 Wildcat in 1/48th scale in the ProfiPACK line. This kit will essentially complete the range of 1/48th scale of the main Wildcat versions in our production. Unlike the other Wildcats, including FM-2, we will not be releasing FM-1 in the LIMITED series. The FM-1 was a licensed version of the Wildcat, based on the F4F-4, produced by the Eastern Aircraft Division factory, which was part of General Motors. The FM-1 were incorporated into the armory of US Navy units deployed primarily on escort carriers and they were also widely used by training units. They also served as the Martlet V in the British Royal Navy. Our plastic kit, like the real aircraft, differs from the F4F-4 version by having a wing armed with four 12.7 mm machine guns, and were capable of carrying a number of variants of armament and equipment on the underwing pods, like unguided rockets, bombs and drop tanks. The decal sheet offers six versions of the color schemes. One of them is an US aircraft from service in the Pacific, two other represent planes deployed in the Atlantic. The fourth US scheme is a plane from training unit, very brightly colored by US Navy standards which was also deployed in combat. The two remaining aircraft are Royal Navy Martlets V. One of these took part in the Normandy landing and the other in the Dragoon operation landing in southern France. The boxart will show a Wildcat from VC-1 unit in Atlantic camouflage, operating from the escort carrier USS Block Island, depicted during the mission in which the German submarine U-220 was sunk.

### FM-1 Wildcat

The ProfiPACK edition kit of US WWII aircraft carrier-based fighter FM-1 Wildcat in 1/48 scale. Kit presents FM-1 Wildcats from US Navy combat over the Pacific and the Atlantic, and also from the British FAA.