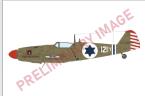

# Avia S-199 ERLA canopy

The Weekend edition kit of Czechoslovak single engine fighter Avia S-199 with ERLA canopy in 1/72 scale. This type of aircraft was used by the Czechoslovak and Israeli air forces.

### **BASIC INFO:**

NAME: Avia S-199 ERLA canopy

CAT. NO.: 7472

SCALE: 1/72

EDITION: Weekend edition

### **CONTENTS:**

SPRUES: Eduard

PE-SETS: No

PAINTING MASK: No

MARKING OPTIONS: 4

BRASSIN: No

672284 S-199 exhaust stacks PRINT (Brassin)

672285 S-199 wheels PRINT (Brassin)

672288 S-199 cockpit Erla canopy PRINT (Brassin)

672293 S-199 4xETC 50 rack w/bombs (Brassin)

672294 S-199 engine PRINT (Brassin)

3DL72008 S-199 SPACE (3D Decal Set)

D72038 S-199 Czechoslovak national insignia (Decal Set)

D72039 S-199 Israeli national insignia (Decal Set)

D72040 S-199 Czechoslovak stencils (Decal Set)

D72041 S-199 Israeli stencils (Decal Set)

SS815 S-199 Erla canopy Weekend (Mask)
CX656 S-199 Erla canopy Weekend (Mask)