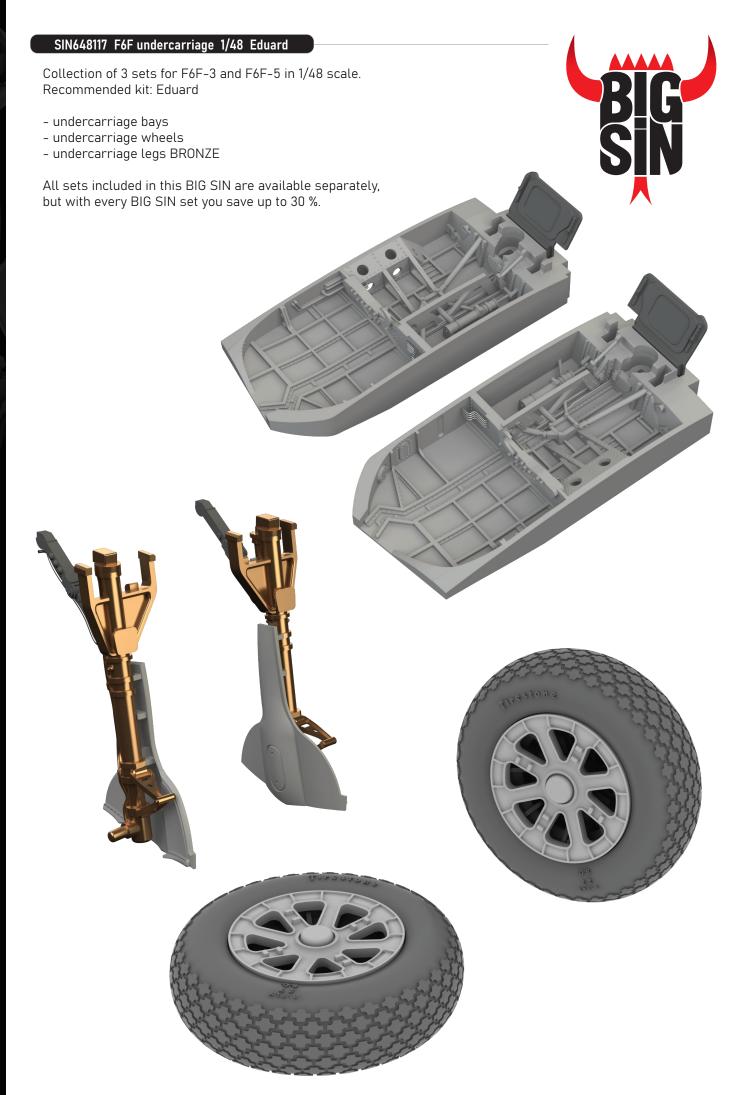

assin dashboard & Steelbelts)

- TFace painting mask

- undercarriage wheels

STEEL













### 644236 MiG-17F LööKplus 1/48 AMMO

Collection of 3 sets for MIG-17F in 1/48 scale. Recommended kit: AMMO

- LööK set (pre-painted Brassin dashboard & Steelbelts)
- TFace painting mask
- undercarriage wheels









### 644237 F-16D Block 30 LööKplus 1/48 Kinetic

Collection of 3 sets for F-16D Block 30 in 1/48 scale. Recommended kit: Kinetic

- LööK set (pre-painted Brassin dashboards & Steelbelts)
- TFace painting maskejection seats







Collection of 4 sets for FM-2 in 1/48 scale. Recommended kit: Eduard

- cockpit
- exhausts
- undercarriage legs BRONZEundercarriage wheels

All sets included in this BIG SIN are available separately, but with every BIG SIN set you save up to 30 %.







FE1377 Yak-9T seatbelts STEEL 1/48

EX974 Yak-9T 1/48







### BIG49389 F-4G 1/48 Meng

481121 F-4G reinforcement straps & formation lights 1/48

49103 Remove Before Flight STEEL

491378 F-4G 1/48 FE1379 F-4G seatbelts STEEL 1/48 EX972 F-4G 1/48









1/48 FE 1379 F-4G seatbelts STEEL

### BIG72176 PBY-5A 1/72 Hobby 2000/Academy

72731 PBY-5A exterior 1/72 73806 PBY-5A 1/72



### BIG5369 USS Nimitz CVN-68 PART I 1/350 Trumpeter

53295 USS Nimitz CVN-68 part 1 1/350 53296 USS Nimitz CVN-68 part 2 1/350 53297 USS Nimitz CVN-68 part 3 1/350







# **NOVEMBER 2023**

#648904 **Bf 109K-4 cockpit PRINT**1/48 Eduard

Brassin set – cockpit for Bf 109K-4 in 1/48 scale. Made by direct 3D printing. Recommended kit: Eduard

### Set contains:

- 3D print: 16 parts
- decals: yes
- photo-etched