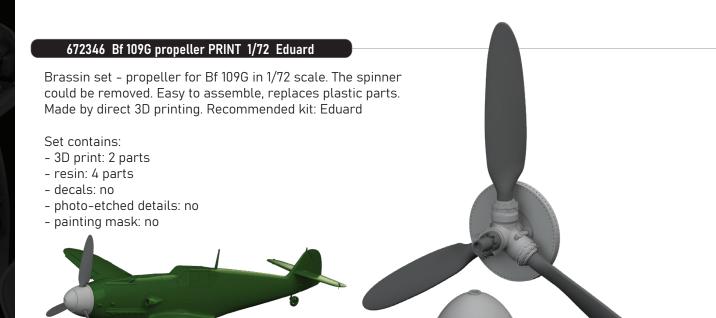

672343 Bf 109G-4 cockpit PRINT 1/72 Eduard

DETAIL

672344 Bf 109G radio compartment PRINT 1/72 Eduard

DETAIL

672345 F6F wheel bays PRINT 1/72 Eduard

DETAIL

672346 Bf 109G propeller PRINT 1/72 Eduard

DETAIL