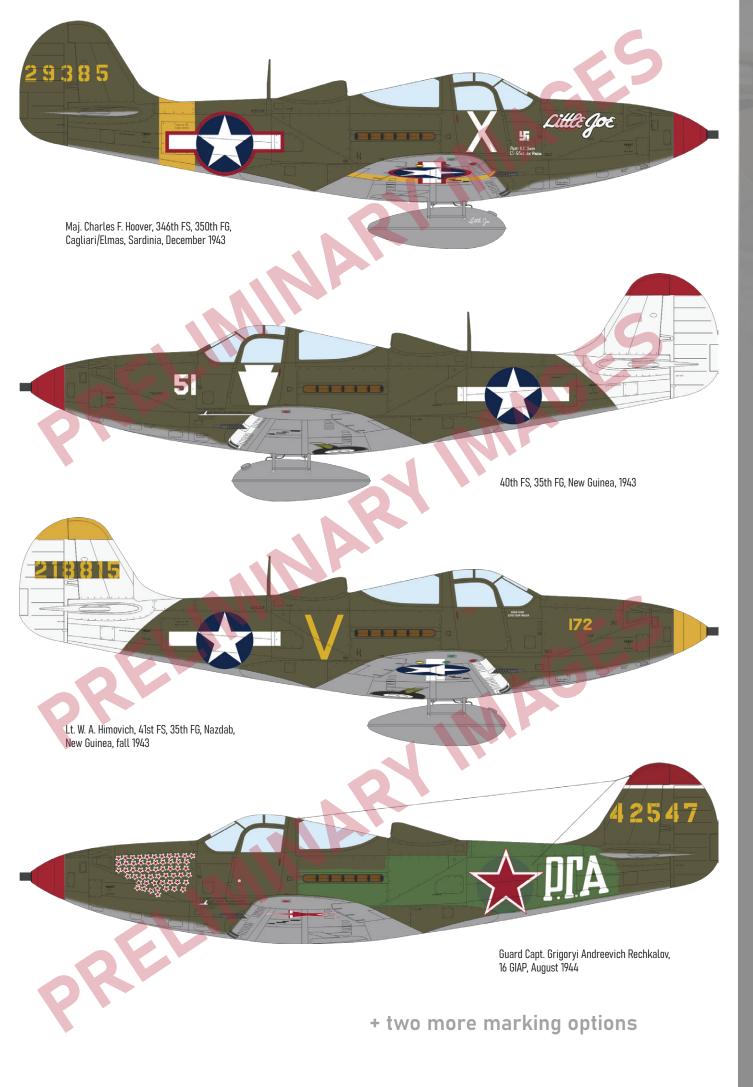

### FM-1 Wildcat

The ProfiPACK edition kit of US WWII aircraft carrier-based fighter FM-1 Wildcat in 1/48 scale. Kit presents FM-1 Wildcats from US Navy combat over the Pacific and the Atlantic, and also from the British FAA.

### **BASIC INFO:**

NAME: FM-1 Wildcat

CAT. NO.: 82204

SCALE: 1/48

EDITION: ProfiPACK

### **CONTENTS:**

SPRUES: Eduard

PE-SETS: Yes, pre-painted

PAINTING MASK: Yes

MARKING OPTIONS: 6

BRASSIN: No