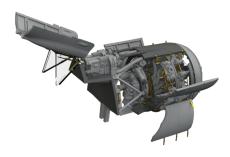

648941 Fw 190A-7 engine & fuselage guns 1/48 Eduard

Brassin set - the engine and fuselage guns

Recommended kit: Eduard

instalation for Fw 190A-7 in 1/48 scale.