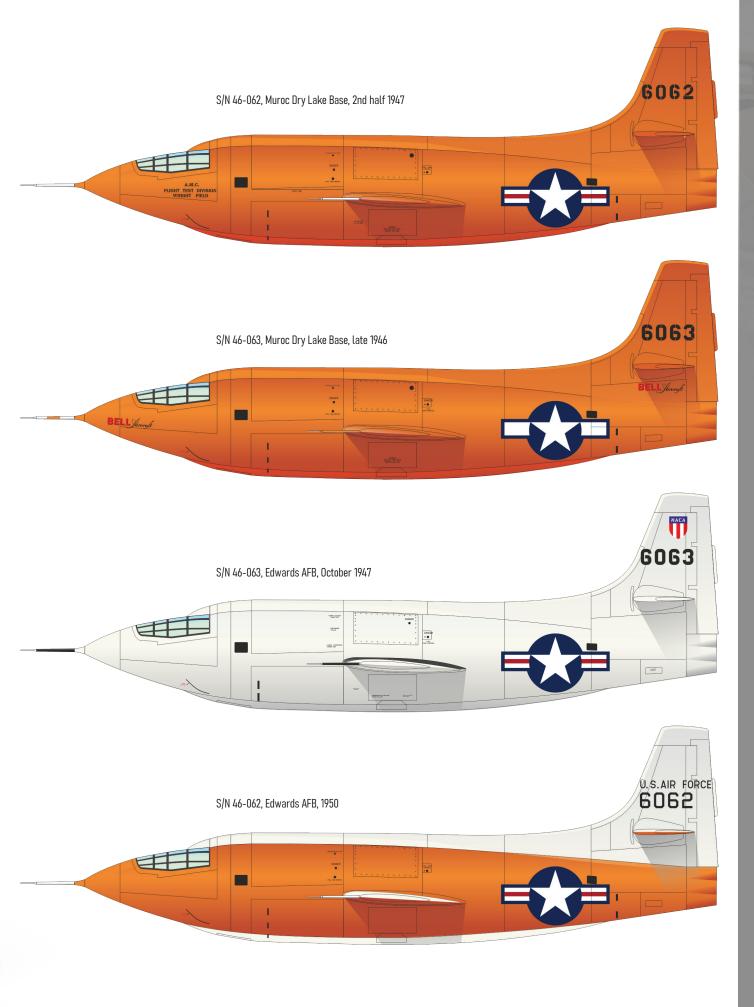

### X-1 Mach Buster

The ProfiPACK edition kit of famous rocket engine-powered aircraft Bell X-1 in 1/48 scale.

### **BASIC INFO:**

NAME: X-1 Mach Buster Re-release

CAT. NO.: 8079 SCALE: 1/48

EDITION: ProfiPACK

### **CONTENTS:**

SPRUES: Eduard

PE-SETS: Yes, pre-painted

PAINTING MASK: Yes

MARKING OPTIONS: 4

BRASSIN: Yes, wheels

### **RELATED PRODUCTS:**

48908 X-1 upgrade set (PE-Set)

3DL48151 X-1 SPACE (3D Decal Set)