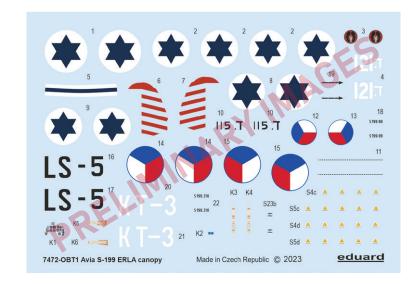

# Avia S-199 ERLA canopy

The Weekend edition kit of Czechoslovak single engine fighter Avia S-199 with ERLA canopy in 1/72 scale. This type of aircraft was used by the Czechoslovak and Israeli air forces.

### **BASIC INFO:**

NAME: Avia S-199 ERLA canopy

CAT. NO.: 7472

SCALE: 1/72

EDITION: Weekend edition

### **CONTENTS:**

SPRUES: Eduard

PE-SETS: No

PAINTING MASK: No

MARKING OPTIONS: 4

BRASSIN: No

672284 S-199 exhaust stacks PRINT (Brassin)

672285 S-199 wheels PRINT (Brassin)

672288 S-199 cockpit Erla canopy PRINT (Brassin)

672293 S-199 4xETC 50 rack w/bombs (Brassin)

672294 S-199 engine PRINT (Brassin)

3DL72008 S-199 SPACE (3D Decal Set)

D72038 S-199 Czechoslovak national insignia (Decal Set)

D72039 S-199 Israeli national insignia (Decal Set)

D72040 S-199 Czechoslovak stencils (Decal Set)

D72041 S-199 Israeli stencils (Decal Set)

SS815 S-199 Erla canopy Weekend (Mask)
CX656 S-199 Erla canopy Weekend (Mask)