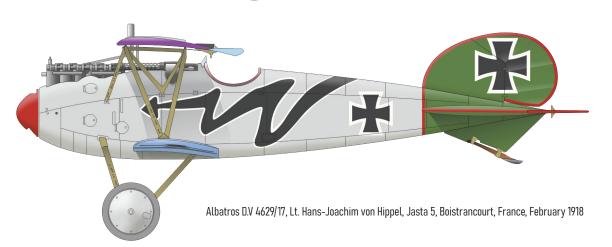

# Albatros D.V

The Weekend edition kit of German WWI fighter plane Albatros D.V in 1/72 scale.

### **BASIC INFO:**

NAME: Albatros D.V

CAT. NO.: 7406

SCALE: 1/72

EDITION: Weekend edition

### **CONTENTS:**

SPRUES: Eduard

PE-SETS: No

PAINTING MASK: No

MARKING OPTIONS: 4

BRASSIN: No

### **RELATED PRODUCTS:**

SS741 Albatros D.V Weekend (PE-Set)

CX600 Albatros D.V Weekend (Mask)

**KIT PARTS** 