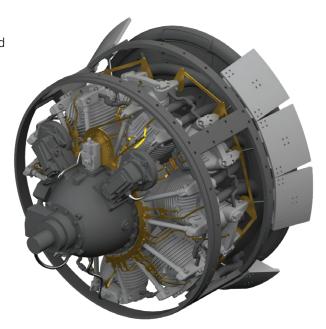

Also of interest is the collection of 1/48th scale sets for the Fw 190A-7, the plastic model kit we are launching as part of the November line-up. In December, a cockpit set will be available, as well as an engine with fuselage machine gun installation and a set of bronze landing gear legs.

### 644240 Fw 190A-7 LööK 1/48 Eduard

LööK set – Brassin pre-painted dashboards and STEEL seatbelts for Fw 190A-7 in 1/48 scale. Easy to assemble, replaces plastic parts. Recommended kit: Eduard

### 648940 Fw 190A-7 cockpit PRINT 1/48 Eduard

Brassin set - cockpit for Fw 190A-7 in 1/48 scale. Made by direct 3D printing. Recommended kit: Eduard

- 3D print: 19 parts
- decals: yes
- photo-etched details: yes, pre-painted
- painting mask: no

648941 Fw 190A-7 engine & fuselage guns 1/48 Eduard

Brassin set - the engine and fuselage guns

Recommended kit: Eduard

instalation for Fw 190A-7 in 1/48 scale.

### 648942 Fw 190A-7 undercarriage legs BRONZE 1/48 Eduard

Brassin set - the undercarriage legs for Fw 190A-7 in 1/48 scale. The legs are made of bronze. Recommended kit: Eduard