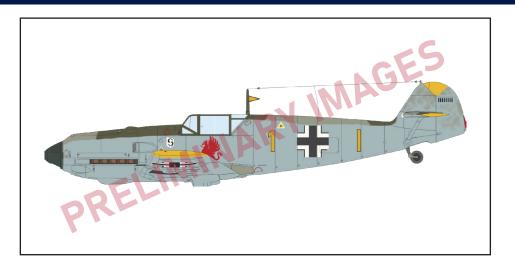

### **KIT PARTS**

C>

The Weekend edition kit of German WWII fighter aircraft Bf 109E-4 in 1/48 scale.

### **BASIC INFO:**

NAME: **Bf 109E-4** 

CAT. NO.: 84196

SCALE: 1/48

EDITION: Weekend edition

### **CONTENTS:**

SPRUES: Eduard

PE-SETS: No

PAINTING MASK: No

MARKING OPTIONS: 4

BRASSIN: No

### **RELATED PRODUCTS:**

FE1403 Bf 109E-4 Weekend (PE-Set)

644024 Bf 109E LööK (Brassin)

648058 Bf 109E wheels (Brassin)

648472 Bf 109E cockpit & radio compartment (Brassin)

648474 Bf 109E engine (Brassin)

3DL48049 Bf 109E-4 SPACE (3D Decal Set)

EX400 Bf 109E-4/E-7 Weekend (Mask)

EX995 Bf 109E-4 TFace (Mask)