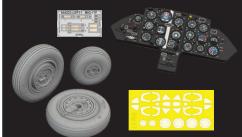

### 648944 FM-1 wheels 1/48 Eduard

Brassin set - the undercarriage wheels for FM-1 in 1/48 scale. The set consists of the main wheels and a tail wheels. Easy to assemble, replaces plastic parts. Recommended kit: Eduard

#### Set contains:

- resin: 5 parts
- 3D print: 2 parts
- decals: no
- photo-etched details: yes
- painting mask: yes