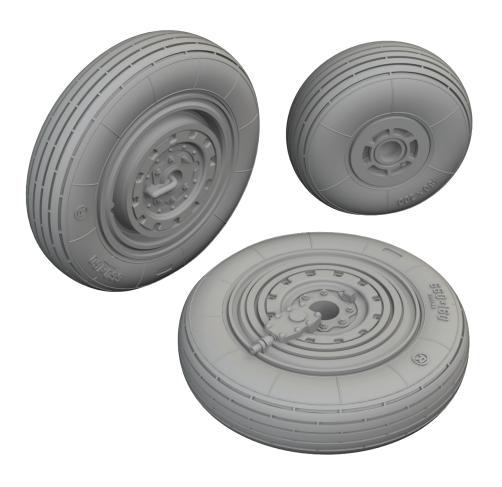

### 648944 FM-1 wheels 1/48 Eduard

Brassin set - the undercarriage wheels for FM-1 in 1/48 scale. The set consists of the main wheels and a tail wheels. Easy to assemble, replaces plastic parts. Recommended kit: Eduard

#### Set contains:

- resin: 5 parts
- 3D print: 2 parts
- decals: no
- photo-etched details: yes
- painting mask: yes