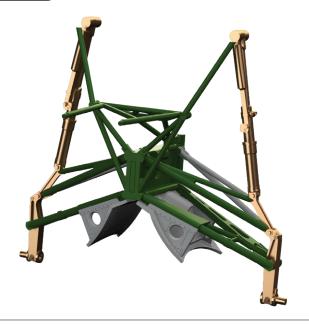

### 648943 FM-1 undercarriage legs BRONZE 1/48 Eduard

Brassin set - the undercarriage legs for FM-1 in 1/48 scale. The legs are made of bronze. Recommended kit: Eduard

- 3D print: 4 parts
- bronze: 2 parts
- decals: no
- photo-etched details: no
- painting mask: no

### 648945 FM-1 folding wings PRINT 1/48 Eduard

Brassin set – folding wings for FM-1 in 1/48 scale. Made by direct 3D printing. Recommended kit: Eduard