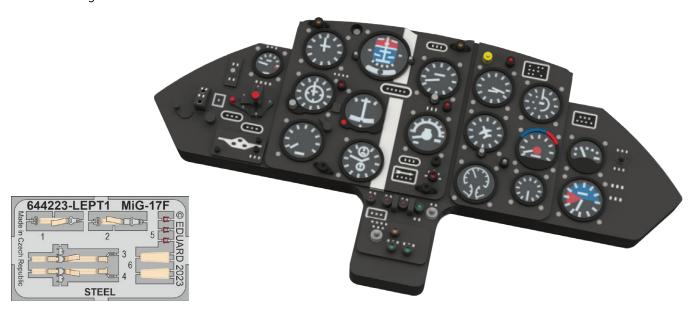

### LööKplus

644236 MiG-17F LööKplus 1/48 AMMO

DETAIL

### 644236 MiG-17F LööKplus 1/48 AMMO

Collection of 3 sets for MIG-17F in 1/48 scale. Recommended kit: AMMO

- LööK set (pre-painted Brassin dashboard & Steelbelts)
- TFace painting mask
- undercarriage wheels