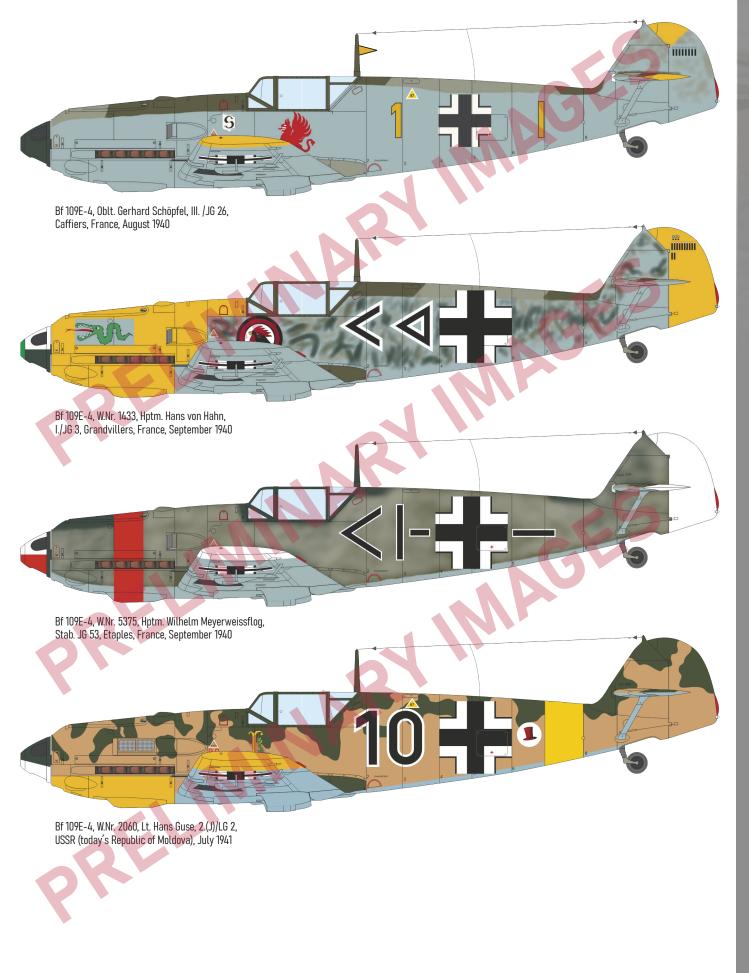

### **KIT PARTS**

C>

The Weekend edition kit of German WWII fighter aircraft Bf 109E-4 in 1/48 scale.

### **BASIC INFO:**

NAME: **Bf 109E-4** 

CAT. NO.: 84196

SCALE: 1/48

EDITION: Weekend edition

### **CONTENTS:**

SPRUES: Eduard

PE-SETS: No

PAINTING MASK: No

MARKING OPTIONS: 4

BRASSIN: No

### **RELATED PRODUCTS:**

FE1403 Bf 109E-4 Weekend (PE-Set)

644024 Bf 109E LööK (Brassin)

648058 Bf 109E wheels (Brassin)

648472 Bf 109E cockpit & radio compartment (Brassin)

648474 Bf 109E engine (Brassin)

3DL48049 Bf 109E-4 SPACE (3D Decal Set)

EX400 Bf 109E-4/E-7 Weekend (Mask)

EX995 Bf 109E-4 TFace (Mask)