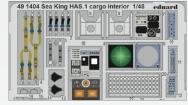

### **NO PREVIEW**

491401 Mi-17 1/48 Trumpeter (2 parts)

491402 Mi-17 cargo seatbelts STEEL 1/48 Trumpeter (1 part)

DETAIL

491404 Sea King HAS.1 cargo interior 1/48 Airfix (1 part)

DETAIL

491405 Sea King HAS.5 cargo interior 1/48 Airfix (1 part)