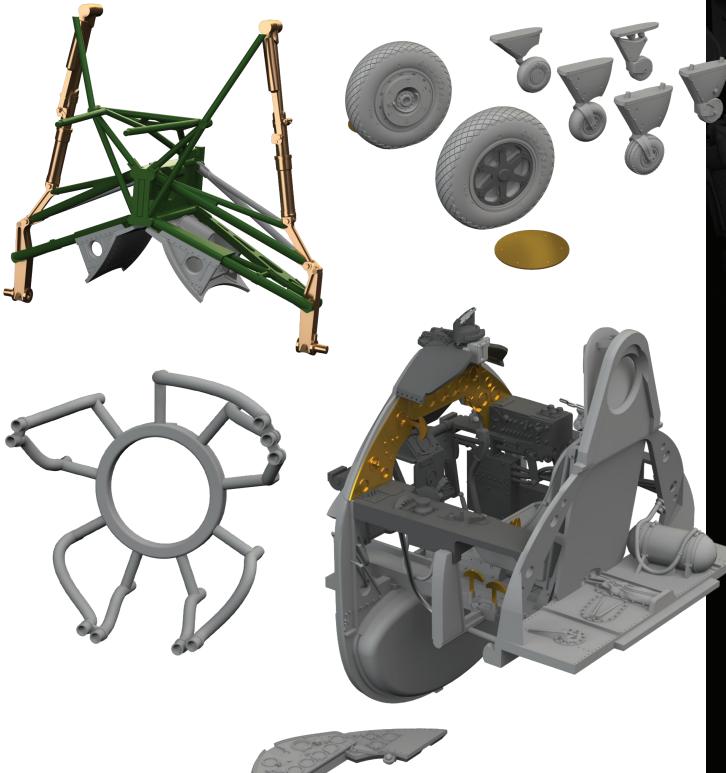

#### **BRASSIN**

Among the December Brassin sets I would like to mention first a large collection of 1/48th scale items for the FM-1 Wildcat kit. There are eight items in total, including large sets for wheel wells, engine, or folded wings

Also of interest is the collection of 1/48th scale sets for the Fw 190A-7, the plastic model kit we are launching as part of the November line-up. In December, a cockpit set will be available, as well as an engine with fuselage machine gun installation and a set of bronze landing gear legs.

### BRASSIN

644230 F-16D Block 50 LööK 1/48 Kinetic

DETAIL

644240 Fw 190A-7 <mark>LööK</mark> 1/48 Eduard

DETAIL

644241 FM-1 LööK 1/48 Eduard

DETAIL

648906 Bf 109K external fuel tanks 1/48 Eduard

DETAIL

648938 Hurricane Mk.II gun bays PRINT 1/48 Arma Hobby

DETAIL

648940 Fw 190A-7 cockpit PRINT 1/48 Eduard

DETAIL

### BRASSIN

648941 Fw 190A-7 engine & fuselage guns 1/48 Eduard

648942 Fw 190A-7 undercarriage legs BRONZE legs BRONZE 1/48 Eduard 1/48 Eduard

DETAIL

648943 FM-1 undercarriage

648944 FM-1 wheels 1/48 Eduard

DETAIL

648945 FM-1 folding wings PRINT 1/48 Eduard

DETAIL

648946 FM-1 exhaust PRINT 1/48 Eduard

648947 FM-1 engine PRINT 1/48 Eduard

DETAIL

648948 FM-1 wheel bay PRINT 1/48 Eduard

DETAIL

648949 FM-1 seat PRINT 1/48 Eduard

DETAIL

648950 FM-1 gun barrels PRINT 1/48 Eduard

DETAIL

672341 Bf 109G-2/G-4 wheels for bulged wings PRINT 1/72 Eduard

DETAIL

672342 Bf 109G-2 cockpit PRINT 1/72 Eduard

DETAIL

672343 Bf 109G-4 cockpit PRINT 1/72 Eduard

DETAIL

672344 Bf 109G radio compartment PRINT 1/72 Eduard

DETAIL

672345 F6F wheel bays PRINT 1/72 Eduard

DETAIL

672346 Bf 109G propeller PRINT 1/72 Eduard

DETAIL