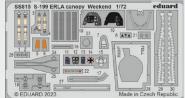

### NO PREVIEW

FE1401 Mi-17 1/48 Trumpeter (1 part)

FE1402 Mi-17 seatbelts STEEL 1/48 Trumpeter (1 part)

DETAIL

FE1403 Bf 109E-4 Weekend 1/48 Eduard (1 part)

DETAIL

SS815 S-199 Erla canopy Weekend 1/72 Eduard (1 part)

DETAIL

# Avia S-199 ERLA canopy

The Weekend edition kit of Czechoslovak single engine fighter Avia S-199 with ERLA canopy in 1/72 scale. This type of aircraft was used by the Czechoslovak and Israeli air forces.

### **BASIC INFO:**

NAME: Avia S-199 ERLA canopy

CAT. NO.: 7472

SCALE: 1/72

EDITION: Weekend edition

### **CONTENTS:**

SPRUES: Eduard

PE-SETS: No

PAINTING MASK: No

MARKING OPTIONS: 4

BRASSIN: No

672284 S-199 exhaust stacks PRINT (Brassin)

672285 S-199 wheels PRINT (Brassin)

672288 S-199 cockpit Erla canopy PRINT (Brassin)

672293 S-199 4xETC 50 rack w/bombs (Brassin)

672294 S-199 engine PRINT (Brassin)

3DL72008 S-199 SPACE (3D Decal Set)

D72038 S-199 Czechoslovak national insignia (Decal Set)

D72039 S-199 Israeli national insignia (Decal Set)

D72040 S-199 Czechoslovak stencils (Decal Set)

D72041 S-199 Israeli stencils (Decal Set)

SS815 S-199 Erla canopy Weekend (Mask)
CX656 S-199 Erla canopy Weekend (Mask)