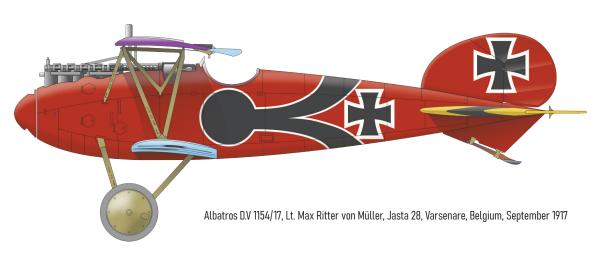

# Albatros D.V

The Weekend edition kit of German WWI fighter plane Albatros D.V in 1/72 scale.

### **BASIC INFO:**

NAME: Albatros D.V

CAT. NO.: 7406

SCALE: 1/72

EDITION: Weekend edition

### **CONTENTS:**

SPRUES: Eduard

PE-SETS: No

PAINTING MASK: No

MARKING OPTIONS: 4

BRASSIN: No

### **RELATED PRODUCTS:**

SS741 Albatros D.V Weekend (PE-Set)

CX600 Albatros D.V Weekend (Mask)

**KIT PARTS** 