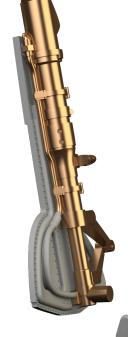

### 648943 FM-1 undercarriage legs BRONZE 1/48 Eduard

Brassin set - the undercarriage legs for FM-1 in 1/48 scale. The legs are made of bronze. Recommended kit: Eduard

- 3D print: 4 parts
- bronze: 2 parts
- decals: no
- photo-etched details: no
- painting mask: no