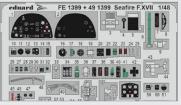

### **NO PREVIEW**

481125 FM-1 landing flaps 1/48 Eduard (1 part)

481126 Mi-17 cargo seats 1/48 Trumpeter (1 part)

DETAIL

481127 Seafire F.XVII exterior 1/48 Airfix (1 part)

DETAIL

491399 Seafire F.XVII 1/48 Airfix (2 parts)

### Re-release

481126 Mi-17 cargo seats 1/48 Trumpeter

48 1126 MI-17 cargo seats 1/48

Ceduard

All 1126 MI-17 cargo seats 1/48

481127 Seafire F.XVII exterior 1/48 Airfix

491399 Seafire F.XVII 1/48 Airfix

491405 Sea King HAS.5 cargo interior 1/48 Airfix

491406 Sea King HU.5 cargo interior 1/48 Airfix

33362 AH-1G early seatbelts STEEL 1/35 ICM

FE1399 Seafire F.XVII 1/48 Airfix

FE 1400 Seafire F.XVII seatbelts

THE 1

3

2

4