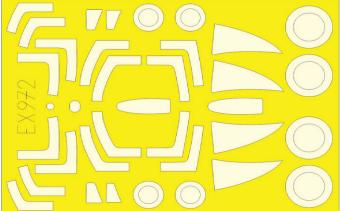

### BIG49389 F-4G 1/48 Meng

481121 F-4G reinforcement straps & formation lights 1/48

49103 Remove Before Flight STEEL

491378 F-4G 1/48 FE1379 F-4G seatbelts STEEL 1/48 EX972 F-4G 1/48

1/48 FE 1379 F-4G seatbelts STEEL