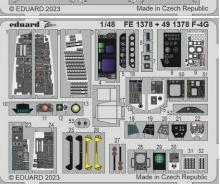

### BIG49389 F-4G 1/48 Meng

481121 F-4G reinforcement straps & formation lights 1/48

49103 Remove Before Flight STEEL

491378 F-4G 1/48 FE1379 F-4G seatbelts STEEL 1/48 EX972 F-4G 1/48

1/48 FE 1379 F-4G seatbelts STEEL