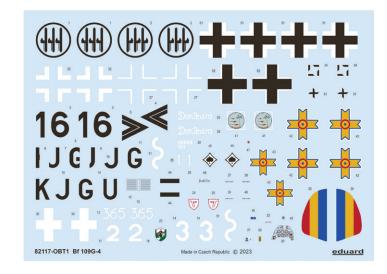

### **BASIC INFO:**

NAME: Bf 109G-4 Re-release

CAT. NO.: 82117

SCALE: 1/48

EDITION: ProfiPACK

### **CONTENTS:**

SPRUES: Eduard

PE-SETS: Yes, pre-painted

PAINTING MASK: Yes

MARKING OPTIONS: 5

BRASSIN: No

### **RELATED PRODUCTS:**

FE910 Bf 109G seatbelts STEEL (PE-Set)

648247 Bf 109G exhaust stacks (Brassin)

648265 Bf 109G external fuel tanks (Brassin)

648309 Bf 109G undercarriage legs BRONZE (Brassin)

648720 Bf 109G-4 wheels (Brassin)

648935 Bf 109G-4 cockpit PRINT (Brassin)

EX558 Bf 109G-4 (Mask)

EX582 Bf 109G classic canopy TFace (Mask)

### **KIT PARTS**

Bf 109G-4/R6, W. Nr. 14997, Lt. E. Hartmann, 7./JG 52, Taman, Soviet Union, May 1943

Bf 109G-4/R6, W. Nr. 14946, Maj. W. Ewald, Stab III./JG 3, Kertch, Soviet Union, April 1943

Bf 109G-4/R6, W. Nr. 19566, ten. G. Gianelli, 365ª Squadriglia, 150º Gruppo Autonomo, Sciacca, Sicily, July 1943

Bf 109G-4, Lt. Av. P. Protopopescu, Escadrila 57, Grupul 7 Vânătoare, Kirovograd (Kropyvnytskyi/ Ukraine now), Soviet Union, June 1943