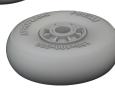

### 648944 FM-1 wheels 1/48 Eduard

Brassin set - the undercarriage wheels for FM-1 in 1/48 scale. The set consists of the main wheels and a tail wheels. Easy to assemble, replaces plastic parts. Recommended kit: Eduard

### **RELATED PRODUCTS:**

644241 FM-1 LööK (Brassin)

648943 FM-1 undercarriage legs BRONZE (Brassin)

648944 FM-1 wheels (Brassin)

648945 FM-1 folding wings PRINT (Brassin)

648946 FM-1 exhaust PRINT (Brassin)