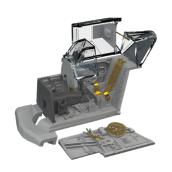

### FM-1 Wildcat

The ProfiPACK edition kit of US WWII aircraft carrier-based fighter FM-1 Wildcat in 1/48 scale. Kit presents FM-1 Wildcats from US Navy combat over the Pacific and the Atlantic, and also from the British FAA.

### **BASIC INFO:**

NAME: FM-1 Wildcat

CAT. NO.: 82204

SCALE: 1/48

EDITION: ProfiPACK

### **CONTENTS:**

SPRUES: Eduard

PE-SETS: Yes, pre-painted

PAINTING MASK: Yes

MARKING OPTIONS: 6

BRASSIN: No

### **RELATED PRODUCTS:**

644241 FM-1 LööK (Brassin)

648943 FM-1 undercarriage legs BRONZE (Brassin)

648944 FM-1 wheels (Brassin)

648945 FM-1 folding wings PRINT (Brassin)

648946 FM-1 exhaust PRINT (Brassin)