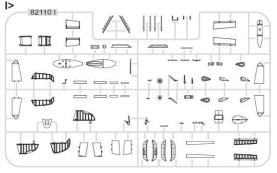

### FM-1 Wildcat

The ProfiPACK edition kit of US WWII aircraft carrier-based fighter FM-1 Wildcat in 1/48 scale. Kit presents FM-1 Wildcats from US Navy combat over the Pacific and the Atlantic, and also from the British FAA.

### **BASIC INFO:**

NAME: FM-1 Wildcat

CAT. NO.: 82204

SCALE: 1/48

EDITION: ProfiPACK

### **CONTENTS:**

SPRUES: Eduard

PE-SETS: Yes, pre-painted

PAINTING MASK: Yes

MARKING OPTIONS: 6

BRASSIN: No

### **KIT PARTS**