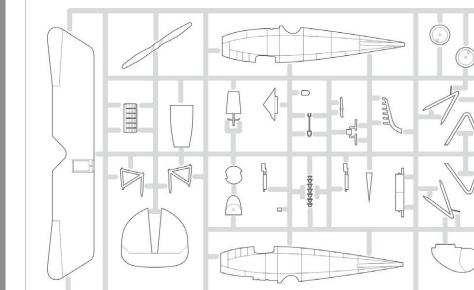

t Union, May 1943



Bf 109G-4/R6, W. Nr. 14946, Maj. W. Ewald, Stab III./JG 3, Kertch, Soviet Union, April 1943





Bf 109G-4/R6, W. Nr. 19566, ten. G. Gianelli, 365ª Squadriglia, 150º Gruppo Autonomo, Sciacca, Sicily, July 1943



Bf 109G-4, Lt. Av. P. Protopopescu, Escadrila 57, Grupul 7 Vânătoare, Kirovograd (Kropyvnytskyi/ Ukraine now), Soviet Union, June 1943

# Albatros D.V

The Weekend edition kit of German WWI fighter plane Albatros D.V in 1/72 scale.

### **BASIC INFO:**

NAME: Albatros D.V

CAT. NO.: 7406

SCALE: 1/72

EDITION: Weekend edition

### **CONTENTS:**

SPRUES: Eduard

PE-SETS: No

PAINTING MASK: No

MARKING OPTIONS: 4

BRASSIN: No

### **RELATED PRODUCTS:**

SS741 Albatros D.V Weekend (PE-Set)

CX600 Albatros D.V Weekend (Mask)

**KIT PARTS** 

### Re-release





















481126 Mi-17 cargo seats 1/48 Trumpeter

48 1126 MI-17 cargo seats 1/48

Ceduard

All 1126 MI-17 cargo seats 1/48

481127 Seafire F.XVII exterior 1/48 Airfix



491399 Seafire F.XVII 1/48 Airfix









491405 Sea King HAS.5 cargo interior 1/48 Airfix



491406 Sea King HU.5 cargo interior 1/48 Airfix



33362 AH-1G early seatbelts STEEL 1/35 ICM



FE1399 Seafire F.XVII 1/48 Airfix



FE 1400 Seafire F.XVII seatbelts

THE 1

3

2

4

White the seatbelts of t



FE1403 Bf 109E-4 Weekend 1/48 Eduard



SS815 S-199 Erla canopy Weekend 1/72 Eduard



3DL48147 Seafire F.XVII SPACE 1/48 Airfix



# Löök

### 644230 F-16D Block 50 LööK 1/48 Kinetic

LööK set - Brassin pre-painted dashboards and STEEL seatbelts for F-16D in 1/48 scale. Easy to assemble, replaces plastic parts. Reco