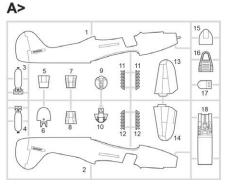

### FM-1 Wildcat

The ProfiPACK edition kit of US WWII aircraft carrier-based fighter FM-1 Wildcat in 1/48 scale. Kit presents FM-1 Wildcats from US Navy combat over the Pacific and the Atlantic, and also from the British FAA.

### **BASIC INFO:**

NAME: FM-1 Wildcat

CAT. NO.: 82204

SCALE: 1/48

EDITION: ProfiPACK

### **CONTENTS:**

SPRUES: Eduard

PE-SETS: Yes, pre-painted

PAINTING MASK: Yes

MARKING OPTIONS: 6

BRASSIN: No

### **RELATED PRODUCTS:**

644241 FM-1 LööK (Brassin)

648943 FM-1 undercarriage legs BRONZE (Brassin)

648944 FM-1 wheels (Brassin)

648945 FM-1 folding wings PRINT (Brassin)

648946 FM-1 exhaust PRINT (Brassin)