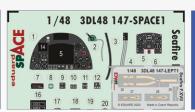

two mask sets and a SPACE series set, and three etched sets plus two mask sets for the AH-1G 1/35 from ICM

Another distinctive line-up of photo-etched sets will be intended for Seafire F.XVII in 1/48th scale by Airfix, for which we have prepared two classic etched sets, two sets of Zoom series, two sets of masks and a set of 3D decals SPACE. In addition to these larger sets, which will eventually become BigEd series items, we will also be offering individual sets for other scale models, such as the flaps for the FM-1 Wildcat (Eduard), and for the December releases of our Weekend series, the Bf 109 E-4 (1/48) and Avia S-199 (1/72), we will be offering Zoom series sets, masks and SPACE series sets. These are available for all Eduard plastic kits of all product lines for December. The photo-etched sets will include additional 1/350th scale naval items for the Trumpeter-produced aircraft carrier USS Nimitz. These are the sixth and seventh sets for this large plastic kit. In 1/35th AFV scale we have prepared two new sets for December one for the Dodge WC-52 (cat. no. 36511) and the other for the BMP-3 (cat. no. 36512), both intended for Zvezda kits. I would also like to mention two sets of decals for the F-35A kit by Tamiya. One will be available in 1/72nd scale and the other in 1/48th scale.

White the seatbelts of t

FE1403 Bf 109E-4 Weekend 1/48 Eduard

SS815 S-199 Erla canopy Weekend 1/72 Eduard

3DL48147 Seafire F.XVII SPACE 1/48 Airfix