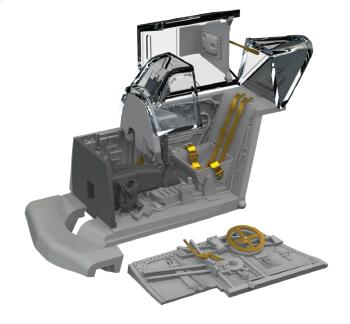

### FM-1 Wildcat

The ProfiPACK edition kit of US WWII aircraft carrier-based fighter FM-1 Wildcat in 1/48 scale. Kit presents FM-1 Wildcats from US Navy combat over the Pacific and the Atlantic, and also from the British FAA.

### **BASIC INFO:**

NAME: FM-1 Wildcat

CAT. NO.: 82204

SCALE: 1/48

EDITION: ProfiPACK

### **CONTENTS:**

SPRUES: Eduard

PE-SETS: Yes, pre-painted

PAINTING MASK: Yes

MARKING OPTIONS: 6

BRASSIN: No

### **RELATED PRODUCTS:**

644241 FM-1 LööK (Brassin)

648943 FM-1 undercarriage legs BRONZE (Brassin)

648944 FM-1 wheels (Brassin)

648945 FM-1 folding wings PRINT (Brassin)

648946 FM-1 exhaust PRINT (Brassin)