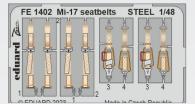

### **NO PREVIEW**

491401 Mi-17 1/48 Trumpeter (2 parts)

491402 Mi-17 cargo seatbelts STEEL 1/48 Trumpeter (1 part)

DETAIL

491404 Sea King HAS.1 cargo interior 1/48 Airfix (1 part)

DETAIL

491405 Sea King HAS.5 cargo interior 1/48 Airfix (1 part)

### NO PREVIEW

FE1401 Mi-17 1/48 Trumpeter (1 part)

FE1402 Mi-17 seatbelts STEEL 1/48 Trumpeter (1 part)

DETAIL

FE1403 Bf 109E-4 Weekend 1/48 Eduard (1 part)

DETAIL

SS815 S-199 Erla canopy Weekend 1/72 Eduard (1 part)