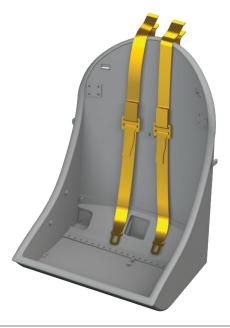

648949 FM-1 seat PRINT 1/48 Eduard

DETAIL

648950 FM-1 gun barrels PRINT 1/48 Eduard

DETAIL

672341 Bf 109G-2/G-4 wheels for bulged wings PRINT 1/72 Eduard

DETAIL

672342 Bf 109G-2 cockpit PRINT 1/72 Eduard

DETAIL

### 648949 FM-1 seat PRINT 1/48 Eduard

Brassin set – pilot seat for FM-1 in 1/48 scale. Easy to assemble, replaces plastic parts. Made by direct 3D printing. Recommended kit: Eduard

- 3D print: 1 part
- decals: no
- photo-etched details: yes, pre-painted
- painting mask: no