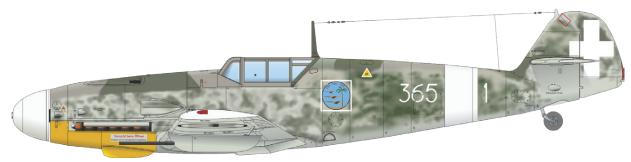

### **KIT PARTS**

Bf 109G-4/R6, W. Nr. 14997, Lt. E. Hartmann, 7./JG 52, Taman, Soviet Union, May 1943

Bf 109G-4/R6, W. Nr. 14946, Maj. W. Ewald, Stab III./JG 3, Kertch, Soviet Union, April 1943

Bf 109G-4/R6, W. Nr. 19566, ten. G. Gianelli, 365ª Squadriglia, 150º Gruppo Autonomo, Sciacca, Sicily, July 1943