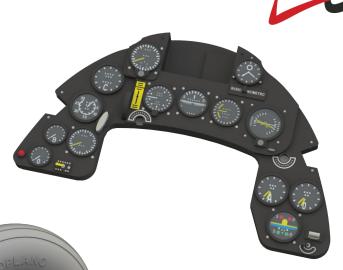

### 672342 Bf 109G-2 cockpit PRINT 1/72 Eduard

Brassin set - cockpit for Bf 109G-2 in 1/72 scale. Made by direct 3D printing. Recommended kit: Eduard

- 3D print: 9 parts
- decals: yes
- photo-etched details: yes, pre-painted
- painting mask: no

### 672343 Bf 109G-4 cockpit PRINT 1/72 Eduard

Brassin set – cockpit for Bf 109G-4 in 1/72 scale. Made by direct 3D printing. Recommended kit: Eduard