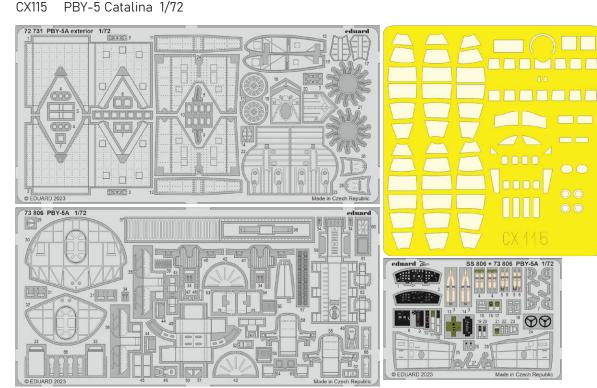

### BIG72176 PBY-5A 1/72 Hobby 2000/Academy

72731 PBY-5A exterior 1/72 73806 PBY-5A 1/72