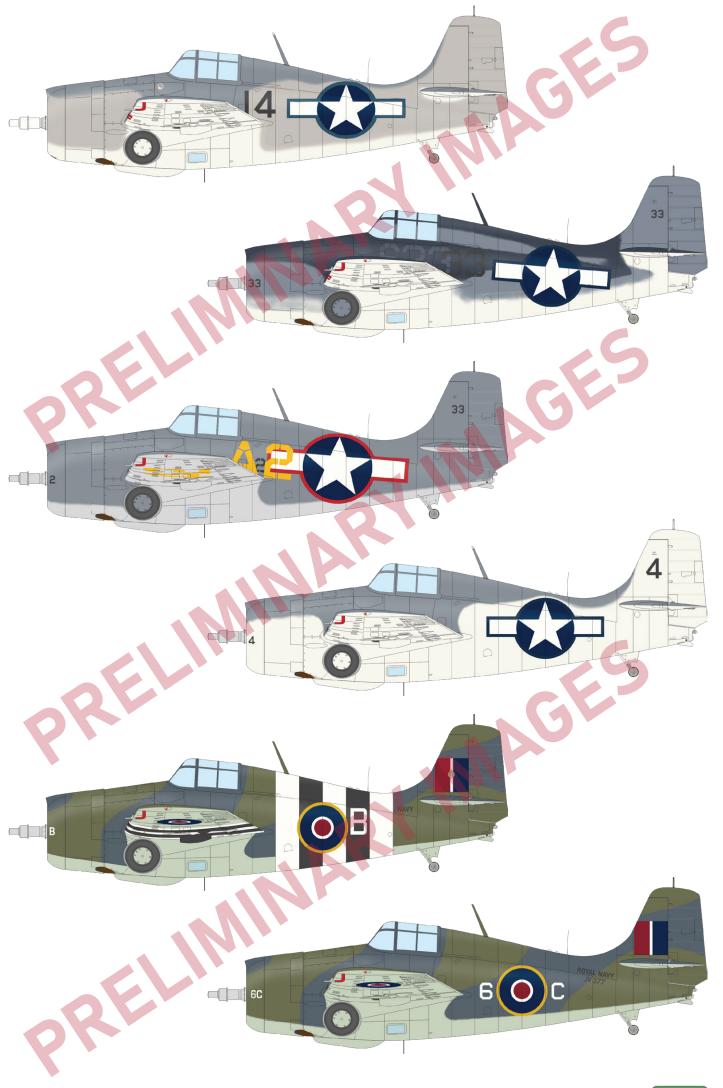

#### THE KITS

The most interesting December new release will be the FM-1 Wildcat in 1/48th scale in the ProfiPACK line. This kit will essentially complete the range of 1/48th scale of the main Wildcat versions in our production. Unlike the other Wildcats, including FM-2, we will not be releasing FM-1 in the LIMITED series. The FM-1 was a licensed version of the Wildcat, based on the F4F-4, produced by the Eastern Aircraft Division factory, which was part of General Motors. The FM-1 were incorporated into the armory of US Navy units deployed primarily on escort carriers and they were also widely used by training units. They also served as the Martlet V in the British Royal Navy. Our plastic kit, like the real aircraft, differs from the F4F-4 version by having a wing armed with four 12.7 mm machine guns, and were capable of carrying a number of variants of armament and equipment on the underwing pods, like unguided rockets, bombs and drop tanks. The decal sheet offers six versions of the color schemes. One of them is an US aircraft from service in the Pacific, two other represent planes deployed in the Atlantic. The fourth US scheme is a plane from training unit, very brightly colored by US Navy standards which was also deployed in combat. The two remaining aircraft are Royal Navy Martlets V. One of these took part in the Normandy landing and the other in the Dragoon operation landing in southern France. The boxart will show a Wildcat from VC-1 unit in Atlantic camouflage, operating from the escort carrier USS Block Island, depicted during the mission in which the German submarine U-220 was sunk.

### FM-1 Wildcat

The ProfiPACK edition kit of US WWII aircraft carrier-based fighter FM-1 Wildcat in 1/48 scale. Kit presents FM-1 Wildcats from US Navy combat over the Pacific and the Atlantic, and also from the British FAA.