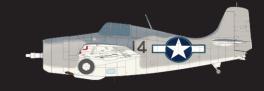

#### THE KITS

The most interesting December new release will be the FM-1 Wildcat in 1/48th scale in the ProfiPACK line. This kit will essentially complete the range of 1/48th scale of the main Wildcat versions in our production. Unlike the other Wildcats, including FM-2, we will not be releasing FM-1 in the LIMITED series. The FM-1 was a licensed version of the Wildcat, based on the F4F-4, produced by the Eastern Aircraft Division factory, which was part of General Motors. The FM-1 were incorporated into the armory of US Navy units deployed primarily on escort carriers and they were also widely used by training units. They also served as the Martlet V in the British Royal Navy. Our plastic kit, like the real aircraft, differs from the F4F-4 version by having a wing armed with four 12.7 mm machine guns, and were capable of carrying a number of variants of armament and equipment on the underwing pods, like unguided rockets, bombs and drop tanks. The decal sheet offers six versions of the color schemes. One of them is an US aircraft from service in the Pacific, two other represent planes deployed in the Atlantic. The fourth US scheme is a plane from training unit, very brightly colored by US Navy standards which was also deployed in combat. The two remaining aircraft are Royal Navy Martlets V. One of these took part in the Normandy landing and the other in the Dragoon operation landing in southern France. The boxart will show a Wildcat from VC-1 unit in Atlantic camouflage, operating from the escort carrier USS Block Island, depicted during the mission in which the German submarine U-220 was sunk.

### FM-1 Wildcat

The ProfiPACK edition kit of US WWII aircraft carrier-based fighter FM-1 Wildcat in 1/48 scale. Kit presents FM-1 Wildcats from US Navy combat over the Pacific and the Atlantic, and also from the British FAA.