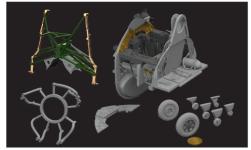

### 648943 FM-1 undercarriage legs BRONZE 1/48 Eduard

Brassin set - the undercarriage legs for FM-1 in 1/48 scale. The legs are made of bronze. Recommended kit: Eduard

- 3D print: 4 parts
- bronze: 2 parts
- decals: no
- photo-etched details: no
- painting mask: no

### 648944 FM-1 wheels 1/48 Eduard

Brassin set - the undercarriage wheels for FM-1 in 1/48 scale. The set consists of the main wheels and a tail wheels. Easy to assemble, replaces plastic parts. Recommended kit: Eduard

### 648945 FM-1 folding wings PRINT 1/48 Eduard

Brassin set – folding wings for FM-1 in 1/48 scale. Made by direct 3D printing. Recommended kit: Eduard