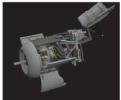

648941 Fw 190A-7 engine & fuselage guns 1/48 Eduard

Brassin set - the engine and fuselage guns

Recommended kit: Eduard

instalation for Fw 190A-7 in 1/48 scale.

### Set contains:

- resin: 31 parts
- decals: no
- photo-etched details: yes
- painting mask: no