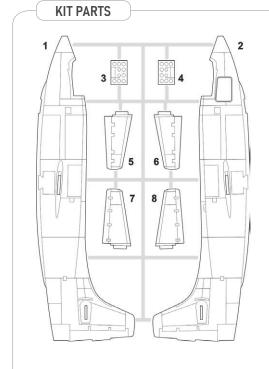

72008 S-199 SPACE (3D Decal Set)

D72038 S-199 Czechoslovak national insignia (Decal Set)

D72039 S-199 Israeli national insignia (Decal Set)

D72040 S-199 Czechoslovak stencils (Decal Set)

D72041 S-199 Israeli stencils (Decal Set)

SS815 S-199 Erla canopy Weekend (Mask)
CX656 S-199 Erla canopy Weekend (Mask)





### **KIT PARTS**











### X-1 Mach Buster

The ProfiPACK edition kit of famous rocket engine-powered aircraft Bell X-1 in 1/48 scale.

### **BASIC INFO:**

NAME: X-1 Mach Buster Re-release

CAT. NO.: 8079 SCALE: 1/48

EDITION: ProfiPACK

### **CONTENTS:**

SPRUES: Eduard

PE-SETS: Yes, pre-painted

PAINTING MASK: Yes

MARKING OPTIONS: 4

BRASSIN: Yes, wheels

### **RELATED PRODUCTS:**

48908 X-1 upgrade set (PE-Set)

3DL48151 X-1 SPACE (3D Decal Set)

### Re-release











### **BASIC INFO:**

NAME: Bf 109G-4 Re-release

CAT. NO.: 82117

SCALE: 1/48

EDITION: ProfiPACK

### **CONTENTS:**

SPRUES: Eduard

PE-SETS: Yes, pre-painted

PAINTING MASK: Yes

MARKING OPTIONS: 5

BRASSIN: No

### **RELATED PRODUCTS:**

FE910 Bf 109G seatbelts STEEL (PE-Set)

648247 Bf 109G exhaust stacks (Brassin)

648265 Bf 109G external fuel tanks (Brassin)

648309 Bf 109G undercarriage legs BRONZE (Brassin)

648720 Bf 109G-4 wheels (Brassin)

648935 Bf 109G-4 cockpit PRINT (Brassin)

EX558 Bf 109G-4 (Mask)

EX582 Bf 109G classic canopy TFace (Mask)

### Re-release





### **KIT PARTS**

















Bf 109G-4/R6, W. Nr. 14997, Lt. E. Hartmann, 7./JG 52, Taman, Soviet Union, May 1943



Bf 109G-4/R6, W. Nr. 14946, Maj. W. Ewald, Stab III./JG 3, Kertch, Soviet Union, April