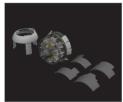

#### **BRASSIN**

Among the December Brassin sets I would like to mention first a large collection of 1/48th scale items for the FM-1 Wildcat kit. There are eight items in total, including large sets for wheel wells, engine, or folded wings

### **RELATED PRODUCTS:**

644241 FM-1 LööK (Brassin)

648943 FM-1 undercarriage legs BRONZE (Brassin)

648944 FM-1 wheels (Brassin)

648945 FM-1 folding wings PRINT (Brassin)

648946 FM-1 exhaust PRINT (Brassin)

648947 FM-1 engine PRINT (Brassin)

648948 FM-1 wheel bay PRINT (Brassin)

648949 FM-1 seat PRINT (Brassin)

648950 FM-1 gun barrels PRINT (Brassin)

3DL48149 FM-1 SPACE (3D Decal Set)