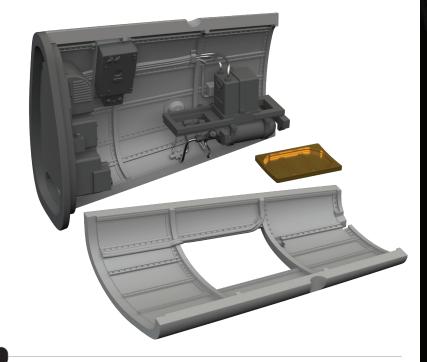

### FM-1 Wildcat

The ProfiPACK edition kit of US WWII aircraft carrier-based fighter FM-1 Wildcat in 1/48 scale. Kit presents FM-1 Wildcats from US Navy combat over the Pacific and the Atlantic, and also from the British FAA.

### **CONTENTS:**

SPRUES: Eduard

PE-SETS: Yes, pre-painted

PAINTING MASK: Yes

MARKING OPTIONS: 6

BRASSIN: No