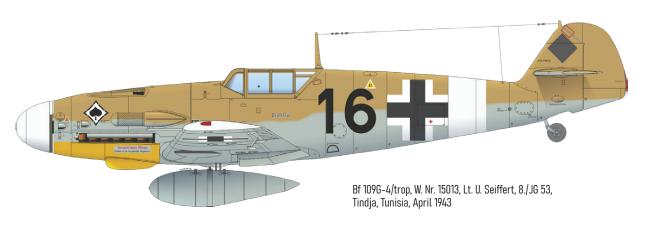

### **KIT PARTS**

Bf 109G-4/R6, W. Nr. 14997, Lt. E. Hartmann, 7./JG 52, Taman, Soviet Union, May 1943

Bf 109G-4/R6, W. Nr. 14946, Maj. W. Ewald, Stab III./JG 3, Kertch, Soviet Union, April 1943

Bf 109G-4/R6, W. Nr. 19566, ten. G. Gianelli, 365ª Squadriglia, 150º Gruppo Autonomo, Sciacca, Sicily, July 1943