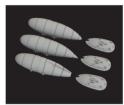

### 648943 FM-1 undercarriage legs BRONZE 1/48 Eduard

Brassin set - the undercarriage legs for FM-1 in 1/48 scale. The legs are made of bronze. Recommended kit: Eduard

- 3D print: 4 parts
- bronze: 2 parts
- decals: no
- photo-etched details: no
- painting mask: no

### 648944 FM-1 wheels 1/48 Eduard

Brassin set - the undercarriage wheels for FM-1 in 1/48 scale. The set consists of the main wheels and a tail wheels. Easy to assemble, replaces plastic parts. Recommended kit: Eduard