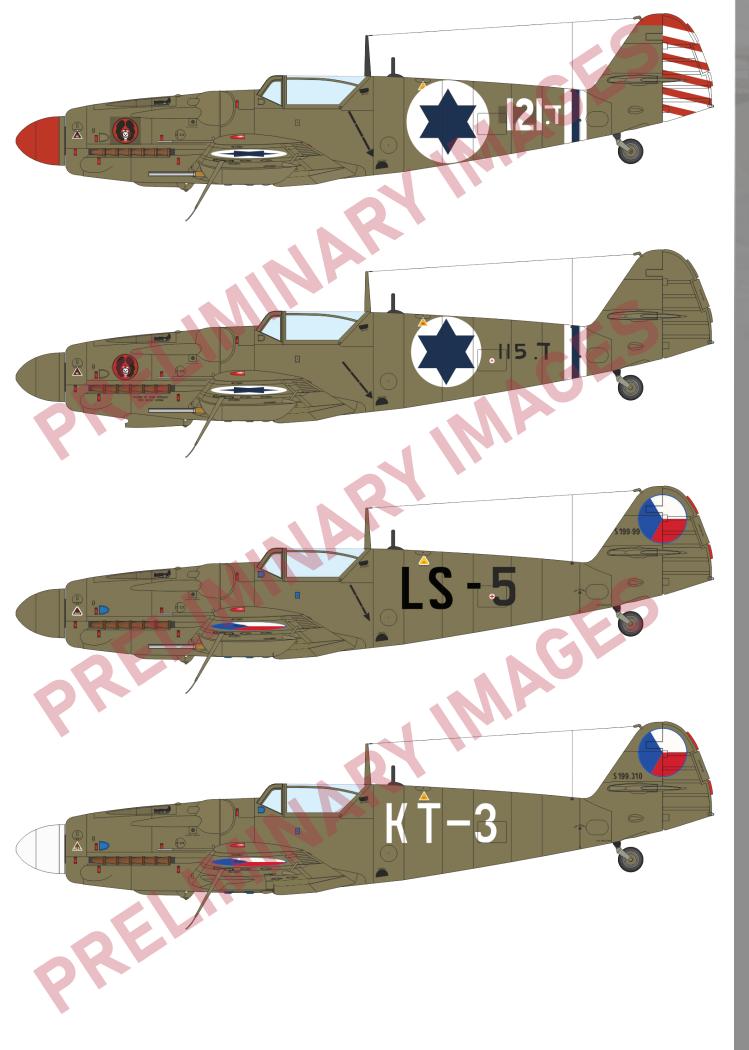

# Avia S-199 ERLA canopy

The Weekend edition kit of Czechoslovak single engine fighter Avia S-199 with ERLA canopy in 1/72 scale. This type of aircraft was used by the Czechoslovak and Israeli air forces.

D72039 S-199 Israeli national insignia (Decal Set)

D72040 S-199 Czechoslovak stencils (Decal Set)

D72041 S-199 Israeli stencils (Decal Set)

SS815 S-199 Erla canopy Weekend (Mask)
CX656 S-199 Erla canopy Weekend (Mask)