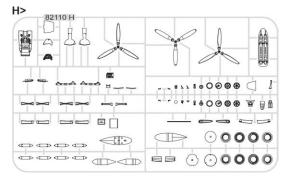

### FM-1 Wildcat

The ProfiPACK edition kit of US WWII aircraft carrier-based fighter FM-1 Wildcat in 1/48 scale. Kit presents FM-1 Wildcats from US Navy combat over the Pacific and the Atlantic, and also from the British FAA.

### **BASIC INFO:**

NAME: FM-1 Wildcat

CAT. NO.: 82204

SCALE: 1/48

EDITION: ProfiPACK

### **CONTENTS:**

SPRUES: Eduard

PE-SETS: Yes, pre-painted

PAINTING MASK: Yes

MARKING OPTIONS: 6

BRASSIN: No

### **KIT PARTS**