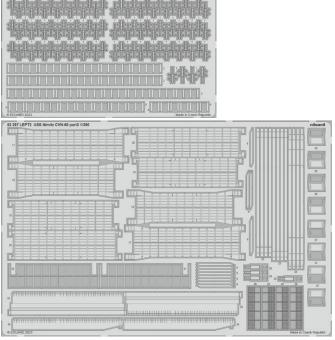

### PHOTO-ETCHED SETS

53300 USS Nimitz CVN-68 part 6 1/350 Trumpeter (1 part)

DETAIL

### NO PREVIEW

53301 USS Nimitz CVN-68 part 7 1/350 Trumpeter (1 part)

36511 WC-52 1/35 Zvezda (1 part)

DETAIL