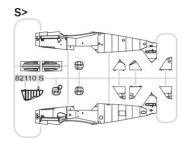

### **PLASTIC KITS**

82204 **FM-1 Wildcat** 1/48 ProfiPACK

DETAIL

8067 **P-39N Airacobra** 1/48 ProfiPACK

DETAIL

84196 **Bf 109E-4** 1/48 Weekend

DETAIL

7472 **Avia S-199 ERLA canopy** 1/72 Weekend

DETAIL

8079 **X-1 Mach Buster** 1/48 ProfiPACK **Re-release** 

DETAIL

82117 **Bf 109G-4** 1/48 ProfiPACK **Re-release** 

7406 Albatros D.V 1/72 Weekend Re-release

DETAIL

DETAIL

| MASKS |                            |      |           |
|-------|----------------------------|------|-----------|
| JX320 | AH-1G                      | 1/35 | ICM       |
| JX321 | AH-1G TFace                | 1/35 | ICM       |
| EX991 | Seafire F.XVII             | 1/48 | Airfix    |
| EX992 | Seafire F.XVII TFace       | 1/48 | Airfix    |
| EX993 | Mi-17                      | 1/48 | Trumpeter |
| EX994 | Mi-17 TFace                | 1/48 | Trumpeter |
| EX995 | Bf 109E-4 TFace            | 1/48 | Eduard    |
| EX996 | F6F-3 US national insignia | 1/48 | Eduard    |
| CX656 | S-199 Erla canopy Weekend  | 1/72 | Eduard    |