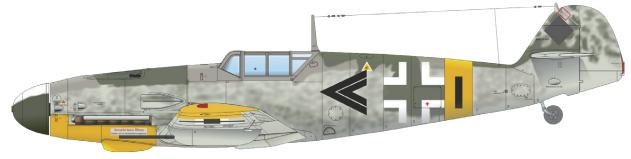

### **KIT PARTS**

Bf 109G-4/R6, W. Nr. 14997, Lt. E. Hartmann, 7./JG 52, Taman, Soviet Union, May 1943

Bf 109G-4/R6, W. Nr. 14946, Maj. W. Ewald, Stab III./JG 3, Kertch, Soviet Union, April 1943

Bf 109G-4/R6, W. Nr. 19566, ten. G. Gianelli, 365ª Squadriglia, 150º Gruppo Autonomo, Sciacca, Sicily, July 1943