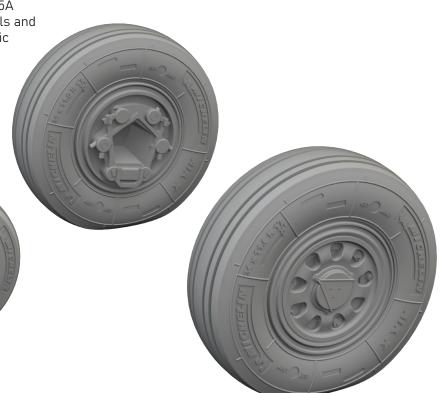

### F-35A wheels

### 1/72 Tamiya

Brassin set - the undercarriage wheels for F-35A in 1/72 scale. The set consists of the main wheels and a nose wheel. Easy to assemble, replaces plastic parts. Recommended kit: Tamiya

- resin: 3 parts
- decals: no
- photo-etched details: no
- painting mask: yes