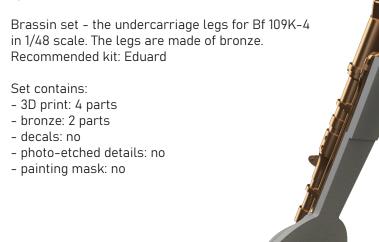

### 648942 Fw 190A-7 undercarriage legs BRONZE 1/48 Eduard

Brassin set - the undercarriage legs for Fw 190A-7 in 1/48 scale. The legs are made of bronze. Recommended kit: Eduard