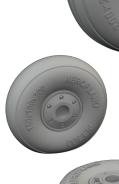

### 648944 FM-1 wheels 1/48 Eduard

Brassin set - the undercarriage wheels for FM-1 in 1/48 scale. The set consists of the main wheels and a tail wheels. Easy to assemble, replaces plastic parts. Recommended kit: Eduard

### **RELATED PRODUCTS:**

644241 FM-1 LööK (Brassin)

648943 FM-1 undercarriage legs BRONZE (Brassin)

648944 FM-1 wheels (Brassin)

648945 FM-1 folding wings PRINT (Brassin)

648946 FM-1 exhaust PRINT (Brassin)