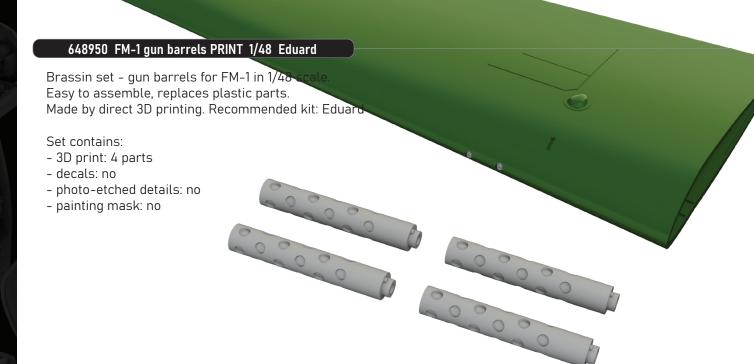

648949 FM-1 seat PRINT 1/48 Eduard

DETAIL

648950 FM-1 gun barrels PRINT 1/48 Eduard

DETAIL

672341 Bf 109G-2/G-4 wheels for bulged wings PRINT 1/72 Eduard

DETAIL

672342 Bf 109G-2 cockpit PRINT 1/72 Eduard

DETAIL

648947 FM-1 engine PRINT (Brassin)

648948 FM-1 wheel bay PRINT (Brassin)

648949 FM-1 seat PRINT (Brassin)

648950 FM-1 gun barrels PRINT (Brassin)

3DL48149 FM-1 SPACE (3D Decal Set)