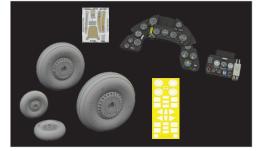

Also of interest is the collection of 1/48th scale sets for the Fw 190A-7, the plastic model kit we are launching as part of the November line-up. In December, a cockpit set will be available, as well as an engine with fuselage machine gun installation and a set of bronze landing gear legs.

### 648940 Fw 190A-7 cockpit PRINT 1/48 Eduard

Brassin set - cockpit for Fw 190A-7 in 1/48 scale. Made by direct 3D printing. Recommended kit: Eduard

- 3D print: 19 parts
- decals: yes
- photo-etched details: yes, pre-painted
- painting mask: no