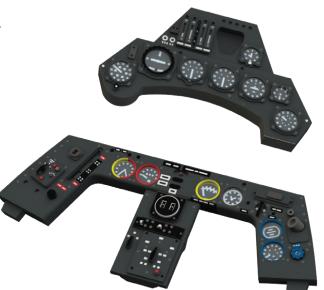

### FM-1 Wildcat

The ProfiPACK edition kit of US WWII aircraft carrier-based fighter FM-1 Wildcat in 1/48 scale. Kit presents FM-1 Wildcats from US Navy combat over the Pacific and the Atlantic, and also from the British FAA.

### **BASIC INFO:**

NAME: FM-1 Wildcat

CAT. NO.: 82204

SCALE: 1/48

EDITION: ProfiPACK

### **CONTENTS:**

SPRUES: Eduard

PE-SETS: Yes, pre-painted

PAINTING MASK: Yes

MARKING OPTIONS: 6

BRASSIN: No