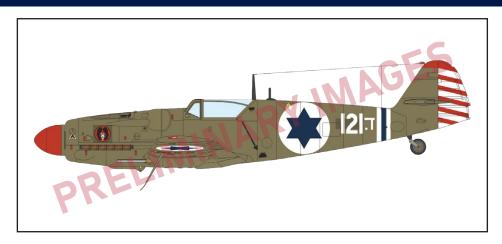

# Avia S-199 ERLA canopy

The Weekend edition kit of Czechoslovak single engine fighter Avia S-199 with ERLA canopy in 1/72 scale. This type of aircraft was used by the Czechoslovak and Israeli air forces.

### **BASIC INFO:**

NAME: Avia S-199 ERLA canopy

CAT. NO.: 7472

SCALE: 1/72

EDITION: Weekend edition

### **CONTENTS:**

SPRUES: Eduard

PE-SETS: No

PAINTING MASK: No

MARKING OPTIONS: 4

BRASSIN: No

672284 S-199 exhaust stacks PRINT (Brassin)

672285 S-199 wheels PRINT (Brassin)

672288 S-199 cockpit Erla canopy PRINT (Brassin)

672293 S-199 4xETC 50 rack w/bombs (Brassin)

672294 S-199 engine PRINT (Brassin)

3DL72008 S-199 SPACE (3D Decal Set)

D72038 S-199 Czechoslovak national insignia (Decal Set)

D72039 S-199 Israeli national insignia (Decal Set)

D72040 S-199 Czechoslovak stencils (Decal Set)

D72041 S-199 Israeli stencils (Decal Set)

SS815 S-199 Erla canopy Weekend (Mask)
CX656 S-199 Erla canopy Weekend (Mask)