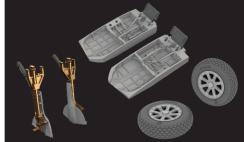

### 648943 FM-1 undercarriage legs BRONZE 1/48 Eduard

Brassin set - the undercarriage legs for FM-1 in 1/48 scale. The legs are made of bronze. Recommended kit: Eduard

- 3D print: 4 parts
- bronze: 2 parts
- decals: no
- photo-etched details: no
- painting mask: no

### 648944 FM-1 wheels 1/48 Eduard

Brassin set - the undercarriage wheels for FM-1 in 1/48 scale. The set consists of the main wheels and a tail wheels. Easy to assemble, replaces plastic parts. Recommended kit: Eduard