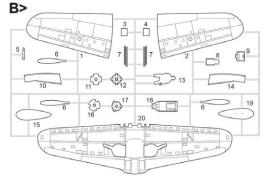

### P-39N Airacobra

The ProfiPACK edition kit of US WWII fighter aircraft P-39N Airacobra in 1/48 scale. Kit offers P-39 from service with the American, Italian and Soviet air forces.

### **BASIC INFO:**

NAME: P-39N Airacobra

CAT. NO.: 8067

SCALE: 1/48

EDITION: ProfiPACK

### **CONTENTS:**

SPRUES: Eduard

PE-SETS: Yes, pre-painted

PAINTING MASK: Yes

MARKING OPTIONS: 6

BRASSIN: No

### **RELATED PRODUCTS:**

49238 P-39Q/N (PE-Set)

648202 P-39 wheels early (Brassin)

648203 P-39 wheels late (Brassin)

3DL48150 P-39N SPACE (3D Decal Set)

D48068 P-39 stencils (Decal Set)

EX702 P-39/ P-400 TFace (Mask)