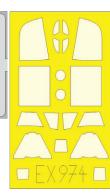

carriage wheels

STEEL













### 644236 MiG-17F LööKplus 1/48 AMMO

Collection of 3 sets for MIG-17F in 1/48 scale. Recommended kit: AMMO

- LööK set (pre-painted Brassin dashboard & Steelbelts)
- TFace painting mask
- undercarriage wheels









### 644237 F-16D Block 30 LööKplus 1/48 Kinetic

Collection of 3 sets for F-16D Block 30 in 1/48 scale. Recommended kit: Kinetic

- LööK set (pre-painted Brassin dashboards & Steelbelts)
- TFace painting maskejection seats







Collection of 4 sets for FM-2 in 1/48 scale. Recommended kit: Eduard

- cockpit
- exhausts
- undercarriage legs BRONZEundercarriage wheels

All sets included in this BIG SIN are available separately, but with every BIG SIN set you save up to 30 %.







FE1377 Yak-9T seatbelts STEEL 1/48

EX974 Yak-9T 1/48







### BIG49389 F-4G 1/48 Meng

481121 F-4G reinforcement straps & formation lights 1/48

49103 Remove Before Flight STEEL

491378 F-4G 1/48 FE1379 F-4G seatbelts STEEL 1/48 EX972 F-4G 1/48









1/48 FE 1379 F-4G seatbelts STEEL

### BIG72176 PBY-5A 1/72 Hobby 2000/Academy

72731 PBY-5A exterior 1/72 73806 PBY-5A 1/72



### BIG5369 USS Nimitz CVN-68 PART I 1/350 Trumpeter

53295 USS Nimitz CVN-68 part 1 1/350 53296 USS Nimitz CVN-68 part 2 1/350 53297 USS Nimitz CVN-68 part 3 1/350







# **NOVEMBER 2023**

#648904 **Bf 109K-4 cockpit PRINT**1/48 Eduard

Brassin set – cockpit for Bf 109K-4 in 1/48 scale. Made by direct 3D printing. Recommended kit: Eduard

### Set contains:

- 3D print: 16 parts
- decals: yes
- photo-etched details: yes, pre-painted
- painting mask: no



#648905

Bf