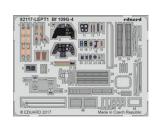

### **BASIC INFO:**

NAME: Bf 109G-4 Re-release

CAT. NO.: 82117

SCALE: 1/48

EDITION: ProfiPACK

### **CONTENTS:**

SPRUES: Eduard

PE-SETS: Yes, pre-painted

PAINTING MASK: Yes

MARKING OPTIONS: 5

BRASSIN: No

### **RELATED PRODUCTS:**

FE910 Bf 109G seatbelts STEEL (PE-Set)

648247 Bf 109G exhaust stacks (Brassin)

648265 Bf 109G external fuel tanks (Brassin)

648309 Bf 109G undercarriage legs BRONZE (Brassin)

648720 Bf 109G-4 wheels (Brassin)

648935 Bf 109G-4 cockpit PRINT (Brassin)

EX558 Bf 109G-4 (Mask)

EX582 Bf 109G classic canopy TFace (Mask)

### **KIT PARTS**

Bf 109G-4/R6, W. Nr. 14997, Lt. E. Hartmann, 7./JG 52, Taman, Soviet Union, May 1943

Bf 109G-4/R6, W. Nr. 14946, Maj. W. Ewald, Stab III./JG 3, Kertch, Soviet Union, April 1943

Bf 109G-4/R6, W. Nr. 19566, ten. G. Gianelli, 365ª Squadriglia, 150º Gruppo Autonomo, Sciacca, Sicily, July 1943

Bf 109G-4, Lt. Av. P. Protopopescu, Escadrila 57, Grupul 7 Vânătoare, Kirovograd (Kropyvnytskyi/ Ukraine now), Soviet Union, June 1943