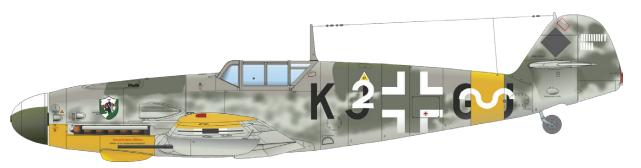

### **KIT PARTS**

Bf 109G-4/R6, W. Nr. 14997, Lt. E. Hartmann, 7./JG 52, Taman, Soviet Union, May 1943

Bf 109G-4/R6, W. Nr. 14946, Maj. W. Ewald, Stab III./JG 3, Kertch, Soviet Union, April 1943

Bf 109G-4/R6, W. Nr. 19566, ten. G. Gianelli, 365ª Squadriglia, 150º Gruppo Autonomo, Sciacca, Sicily, July 1943