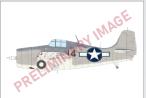

### P-39N Airacobra

The ProfiPACK edition kit of US WWII fighter aircraft P-39N Airacobra in 1/48 scale. Kit offers P-39 from service with the American, Italian and Soviet air forces.