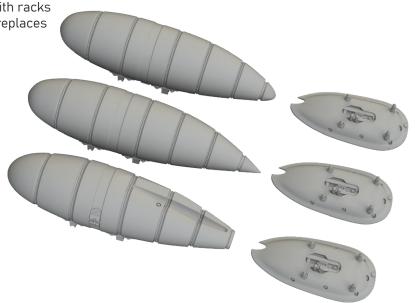

### **CONTENTS:**

SPRUES: Eduard

PE-SETS: No

PAINTING MASK: No

MARKING OPTIONS: 4

BRASSIN: No

672284 S-199 exhaust stacks PRINT (Brassin)

672285 S-199 wheels PRINT (Brassin)

672288 S-199 cockpit Erla canopy PRINT (Brassin)

672293 S-199 4xETC 50 rack w/bombs (Brassin)

672294 S-199 engine PRINT (Brassin)

3DL72008 S-199 SPACE (3D Decal Set)

D72038 S-199 Czechoslovak national insignia (Decal Set)

D72039 S-199 Israeli national insignia (Decal Set)

D72040 S-199 Czechoslovak stencils (Decal Set)

D72041 S-199 Israeli stencils (Decal Set)

SS815 S-199 Erla canopy Weekend (Mask)
CX656 S-199 Erla canopy Weekend (Mask)