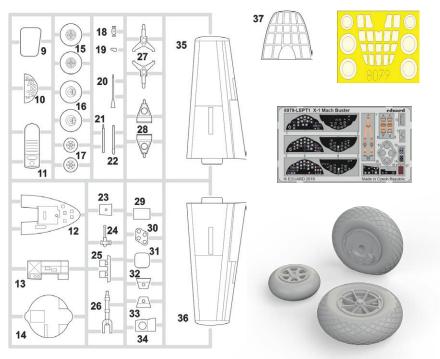

### **KIT PARTS**

### X-1 Mach Buster

The ProfiPACK edition kit of famous rocket engine-powered aircraft Bell X-1 in 1/48 scale.

### **BASIC INFO:**

NAME: X-1 Mach Buster Re-release

CAT. NO.: 8079 SCALE: 1/48

EDITION: ProfiPACK

### **CONTENTS:**

SPRUES: Eduard

PE-SETS: Yes, pre-painted

PAINTING MASK: Yes

MARKING OPTIONS: 4

BRASSIN: Yes, wheels

### **RELATED PRODUCTS:**

48908 X-1 upgrade set (PE-Set)

3DL48151 X-1 SPACE (3D Decal Set)