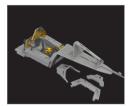

### 648947 FM-1 engine PRINT 1/48 Eduard

Brassin set - engine for FM-1 in 1/48 scale. Made by direct 3D printing. Recommended kit: Eduard

### Set contains:

- 3D print: 35 parts
- decals: no
- photo-etched details: yes
- painting mask: no