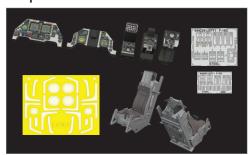

### 648940 Fw 190A-7 cockpit PRINT 1/48 Eduard

Brassin set - cockpit for Fw 190A-7 in 1/48 scale. Made by direct 3D printing. Recommended kit: Eduard

- 3D print: 19 parts
- decals: yes
- photo-etched details: yes, pre-painted
- painting mask: no

648941 Fw 190A-7 engine & fuselage guns 1/48 Eduard

Brassin set - the engine and fuselage guns

Recommended kit: Eduard

instalation for Fw 190A-7 in 1/48 scale.

### Set contains:

- resin: 31 parts
- decals: no
- photo-etched details: yes
- painting mask: no