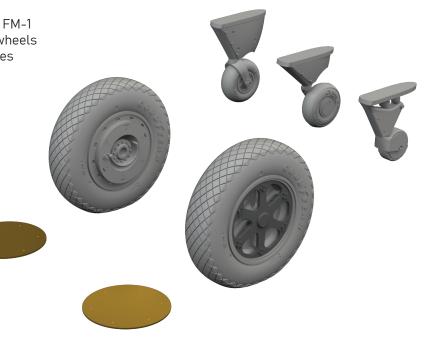

### 648944 FM-1 wheels 1/48 Eduard

Brassin set - the undercarriage wheels for FM-1 in 1/48 scale. The set consists of the main wheels and a tail wheels. Easy to assemble, replaces plastic parts. Recommended kit: Eduard