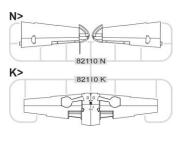

### **PLASTIC KITS**

82204 **FM-1 Wildcat** 1/48 ProfiPACK

DETAIL

8067 **P-39N Airacobra** 1/48 ProfiPACK

DETAIL

84196 **Bf 109E-4** 1/48 Weekend

DETAIL

7472 **Avia S-199 ERLA canopy** 1/72 Weekend

DETAIL

8079 **X-1 Mach Buster** 1/48 ProfiPACK **Re-release** 

DETAIL

82117 **Bf 109G-4** 1/48 ProfiPACK **Re-release** 

7406 Albatros D.V 1/72 Weekend Re-release

DETAIL

DETAIL

| MASKS |                            |      |           |
|-------|----------------------------|------|-----------|
| JX320 | AH-1G                      | 1/35 | ICM       |
| JX321 | AH-1G TFace                | 1/35 | ICM       |
| EX991 | Seafire F.XVII             | 1/48 | Airfix    |
| EX992 | Seafire F.XVII TFace       | 1/48 | Airfix    |
| EX993 | Mi-17                      | 1/48 | Trumpeter |
| EX994 | Mi-17 TFace                | 1/48 | Trumpeter |
| EX995 | Bf 109E-4 TFace            | 1/48 | Eduard    |
| EX996 | F6F-3 US national insignia | 1/48 | Eduard    |
| CX656 | S-199 Erla canopy Weekend  | 1/72 | Eduard    |