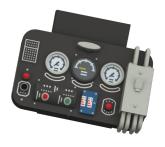

### 644241 FM-1 LööK 1/48 Eduard

LööK set - Brassin pre-painted dashboard and STEEL seatbelts for FM-1 in 1/48 scale. Easy to assemble, replaces plastic parts. Recommended kit: Eduard

- resin: 1 part
- 3D print: 1 part
- decals: no
- photo-etched details: yes, pre-painted
- painting mask: no