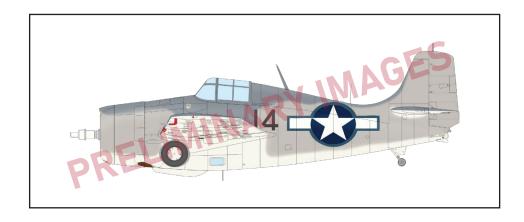

#### THE KITS

The most interesting December new release will be the FM-1 Wildcat in 1/48th scale in the ProfiPACK line. This kit will essentially complete the range of 1/48th scale of the main Wildcat versions in our production. Unlike the other Wildcats, including FM-2, we will not be releasing FM-1 in the LIMITED series. The FM-1 was a licensed version of the Wildcat, based on the F4F-4, produced by the Eastern Aircraft Division factory, which was part of General Motors. The FM-1 were incorporated into the armory of US Navy units deployed primarily on escort carriers and they were also widely used by training units. They also served as the Martlet V in the British Royal Navy. Our plastic kit, like the real aircraft, differs from the F4F-4 version by having a wing armed with four 12.7 mm machine guns, and were capable of carrying a number of variants of armament and equipment on the underwing pods, like unguided rockets, bombs and drop tanks. The decal sheet offers six versions of the color schemes. One of them is an US aircraft from service in the Pacific, two other represent planes deployed in the Atlantic. The fourth US scheme is a plane from training unit, very brightly colored by US Navy standards which was also deployed in combat. The two remaining aircraft are Royal Navy Martlets V. One of these took part in the Normandy landing and the other in the Dragoon operation landing in southern France. The boxart will show a Wildcat from VC-1 unit in Atlantic camouflage, operating from the escort carrier USS Block Island, depicted during the mission in which the German submarine U-220 was sunk.

### FM-1 Wildcat

The ProfiPACK edition kit of US WWII aircraft carrier-based fighter FM-1 Wildcat in 1/48 scale. Kit presents FM-1 Wildcats from US Navy combat over the Pacific and the Atlantic, and also from the British FAA.