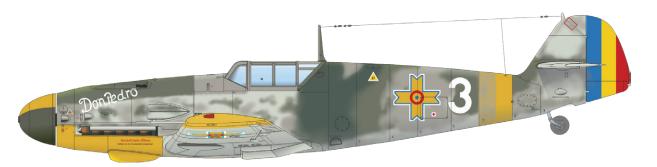

Bf 109G-4, Lt. Av. P. Protopopescu, Escadrila 57, Grupul 7 Vânătoare, Kirovograd (Kropyvnytskyi/ Ukraine now), Soviet Union, June 1943