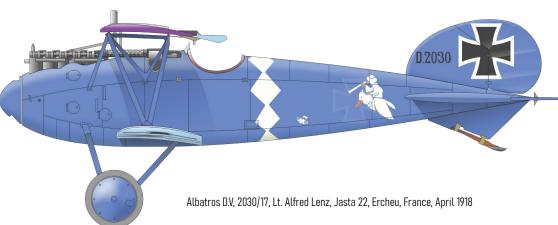

# Albatros D.V

The Weekend edition kit of German WWI fighter plane Albatros D.V in 1/72 scale.

### **BASIC INFO:**

NAME: Albatros D.V

CAT. NO.: 7406

SCALE: 1/72

EDITION: Weekend edition

### **CONTENTS:**

SPRUES: Eduard

PE-SETS: No

PAINTING MASK: No

MARKING OPTIONS: 4

BRASSIN: No

### **RELATED PRODUCTS:**

SS741 Albatros D.V Weekend (PE-Set)

CX600 Albatros D.V Weekend (Mask)

**KIT PARTS** 