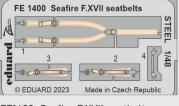

### NO PREVIEW

33361 AH-1G early 1/35 ICM (1 part)

33362 AH-1G early seatbelts STEEL 1/35 ICM (1 part)

DETAIL

FE1399 Seafire F.XVII 1/48 Airfix (1 part)

DETAIL

FE1400 Seafire F.XVII seatbelts STEEL 1/48 Airfix (1 part)

491406 Sea King HU.5 cargo interior 1/48 Airfix

33362 AH-1G early seatbelts STEEL 1/35 ICM

FE1399 Seafire F.XVII 1/48 Airfix

FE 1400 Seafire F.XVII seatbelts

THE 1

3

2

4

White the seatbelts of t

FE1403 Bf 109E-4 Weekend 1/48 Eduard

SS815 S-199 Erla canopy Weekend 1/72 Eduard

3DL48147 Seafire F.XVII SPACE 1/48 Airfix