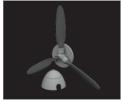

### 672345 F6F wheel bays PRINT 1/72 Eduard

Brassin set - wheel bays for F6F in 1/72 scale.

Made by direct 3D printing. Recommended kit: Eduard

Set contains:
- 3D print: 4 parts
- decals: no
- photo-etched details: no
- painting mask: no