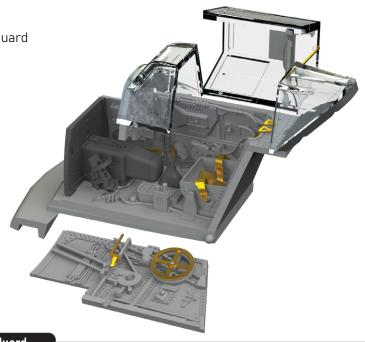

Also of interest is the collection of 1/48th scale sets for the Fw 190A-7, the plastic model kit we are launching as part of the November line-up. In December, a cockpit set will be available, as well as an engine with fuselage machine gun installation and a set of bronze landing gear legs.

### 644240 Fw 190A-7 LööK 1/48 Eduard

LööK set – Brassin pre-painted dashboards and STEEL seatbelts for Fw 190A-7 in 1/48 scale. Easy to assemble, replaces plastic parts. Recommended kit: Eduard

### 648940 Fw 190A-7 cockpit PRINT 1/48 Eduard

Brassin set - cockpit for Fw 190A-7 in 1/48 scale. Made by direct 3D printing. Recommended kit: Eduard

- 3D print: 19 parts
- decals: yes
- photo-etched details: yes, pre-painted
- painting mask: no

648941 Fw 190A-7 engine & fuselage guns 1/48 Eduard

Brassin set - the engine and fuselage guns

Recommended kit: Eduard

instalation for Fw 190A-7 in 1/48 scale.