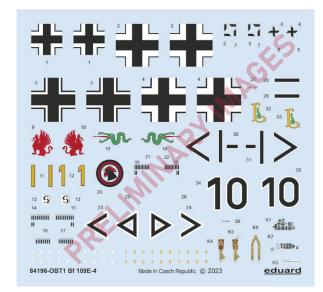

### **KIT PARTS**

C>

The Weekend edition kit of German WWII fighter aircraft Bf 109E-4 in 1/48 scale.

### **BASIC INFO:**

NAME: **Bf 109E-4** 

CAT. NO.: 84196

SCALE: 1/48

EDITION: Weekend edition

### **CONTENTS:**

SPRUES: Eduard

PE-SETS: No

PAINTING MASK: No

MARKING OPTIONS: 4

BRASSIN: No

### **RELATED PRODUCTS:**

FE1403 Bf 109E-4 Weekend (PE-Set)

644024 Bf 109E LööK (Brassin)

648058 Bf 109E wheels (Brassin)

648472 Bf 109E cockpit & radio compartment (Brassin)

648474 Bf 109E engine (Brassin)

3DL48049 Bf 109E-4 SPACE (3D Decal Set)

EX400 Bf 109E-4/E-7 Weekend (Mask)

EX995 Bf 109E-4 TFace (Mask)