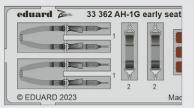

### NO PREVIEW

33361 AH-1G early 1/35 ICM (1 part)

33362 AH-1G early seatbelts STEEL 1/35 ICM (1 part)

DETAIL

FE1399 Seafire F.XVII 1/48 Airfix (1 part)

DETAIL

FE1400 Seafire F.XVII seatbelts STEEL 1/48 Airfix (1 part)