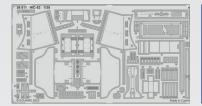

Also of interest is the collection of 1/48th scale sets for the Fw 190A-7, the plastic model kit we are launching as part of the November line-up. In December, a cockpit set will be available, as well as an engine with fuselage machine gun installation and a set of bronze landing gear legs.

### 648940 Fw 190A-7 cockpit PRINT 1/48 Eduard

Brassin set - cockpit for Fw 190A-7 in 1/48 scale. Made by direct 3D printing. Recommended kit: Eduard

- 3D print: 19 parts
- decals: yes
- photo-etched details: yes, pre-painted
- painting mask: no