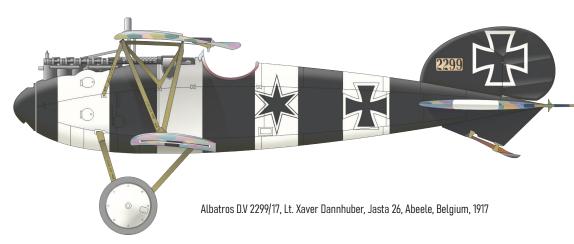

# Albatros D.V

The Weekend edition kit of German WWI fighter plane Albatros D.V in 1/72 scale.

### **BASIC INFO:**

NAME: Albatros D.V

CAT. NO.: 7406

SCALE: 1/72

EDITION: Weekend edition

### **CONTENTS:**

SPRUES: Eduard

PE-SETS: No

PAINTING MASK: No

MARKING OPTIONS: 4

BRASSIN: No

### **RELATED PRODUCTS:**

SS741 Albatros D.V Weekend (PE-Set)

CX600 Albatros D.V Weekend (Mask)

**KIT PARTS** 