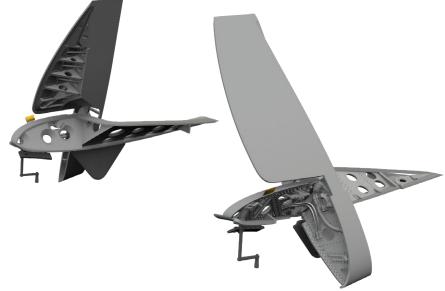

### 648945 FM-1 folding wings PRINT 1/48 Eduard

Brassin set – folding wings for FM-1 in 1/48 scale. Made by direct 3D printing. Recommended kit: Eduard

### Set contains:

- 3D print: 10 parts
- spare plastic wings: 1 set
- decals: no
- photo-etched details: yes
- painting mask: no