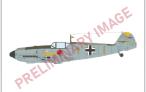

In December, we will also release a ProfiPACK kit of the P-39N Airacobra in 1/48th scale. The Weekend series will be extended by the Bf 109E-4 in 1/48th scale and the Avia S-199 early version with original Erla canopy in 1/72nd scale. In addition, three items are ready as reissues: the Bell X-1 and the Bf 109 G-4. both in the ProfiPACK series and in 1/48th scale. Last one is Albatros D.V Weekend edition in 1/72nd scale. In addition to these items, we will be re-launching the Bf 110G-4 kit in 1/48th scale in the ProfiPACK series, catalogue number 8208. This is a kit that was a new release planned for January 2021, but during a fire in December 2020, the moldings were lost. Some part of the production made it to market at that time and sold out very quickly. We will release the remaining 850 pieces for sale in December. This is an attractive item, the number of available kits is limited, so I strongly recommend you do not hesitate to order and in any case pre-order for this item. I suspect that without a pre-order the chances of buying this kit will be very low. In this context I would like to remind you that we are releasing another older item in its original packaging now, the MiG-21PFM in ProfiPACK edition in 1/48th scale, cat. no. 8237. There are only 310 of these kits available, so it can be assumed that the availability situation will be similar to that of the Bf 110 G-4.

### **BASIC INFO:**

NAME: Bf 109G-4 Re-release

CAT. NO.: 82117

SCALE: 1/48

EDITION: ProfiPACK

### **CONTENTS:**

SPRUES: Eduard

PE-SETS: Yes, pre-painted

PAINTING MASK: Yes

MARKING OPTIONS: 5

BRASSIN: No

### **RELATED PRODUCTS:**

FE910 Bf 109G seatbelts STEEL (PE-Set)

648247 Bf 109G exhaust stacks (Brassin)

648265 Bf 109G external fuel tanks (Brassin)

648309 Bf 109G undercarriage legs BRONZE (Brassin)

648720 Bf 109G-4 wheels (Brassin)

648935 Bf 109G-4 cockpit PRINT (Brassin)

EX558 Bf 109G-4 (Mask)

EX582 Bf 109G classic canopy TFace (Mask)

### **KIT PARTS**

Bf 109G-4/R6, W. Nr. 14997, Lt. E. Hartmann, 7./JG 52, Taman, Soviet Union, May 1943

Bf 109G-4/R6, W. Nr. 14946, Maj. W. Ewald, Stab III./JG 3, Kertch, Soviet Union, April 1943

Bf 109G-4/R6, W. Nr. 19566, ten. G. Gianelli, 365ª Squadriglia, 150º Gruppo Autonomo, Sciacca, Sicily, July 1943

Bf 109G-4, Lt. Av. P. Protopopescu, Escadrila 57, Grupul 7 Vânătoare, Kirovograd (Kropyvnytskyi/ Ukraine now), Soviet Union, June 1943