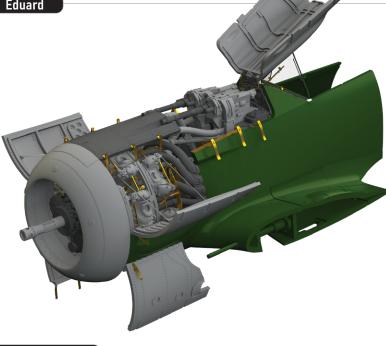

648941 Fw 190A-7 engine & fuselage guns 1/48 Eduard

Brassin set - the engine and fuselage guns

Recommended kit: Eduard

instalation for Fw 190A-7 in 1/48 scale.