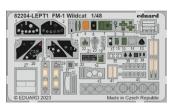

#### THE KITS

The most interesting December new release will be the FM-1 Wildcat in 1/48th scale in the ProfiPACK line. This kit will essentially complete the range of 1/48th scale of the main Wildcat versions in our production. Unlike the other Wildcats, including FM-2, we will not be releasing FM-1 in the LIMITED series. The FM-1 was a licensed version of the Wildcat, based on the F4F-4, produced by the Eastern Aircraft Division factory, which was part of General Motors. The FM-1 were incorporated into the armory of US Navy units deployed primarily on escort carriers and they were also widely used by training units. They also served as the Martlet V in the British Royal Navy. Our plastic kit, like the real aircraft, differs from the F4F-4 version by having a wing armed with four 12.7 mm machine guns, and were capable of carrying a number of variants of armament and equipment on the underwing pods, like unguided rockets, bombs and drop tanks. The decal sheet offers six versions of the color schemes. One of them is an US aircraft from service in the Pacific, two other represent planes deployed in the Atlantic. The fourth US scheme is a plane from training unit, very brightly colored by US Navy standards which was also deployed in combat. The two remaining aircraft are Royal Navy Martlets V. One of these took part in the Normandy landing and the other in the Dragoon operation landing in southern France. The boxart will show a Wildcat from VC-1 unit in Atlantic camouflage, operating from the escort carrier USS Block Island, depicted during the mission in which the German submarine U-220 was sunk.

### FM-1 Wildcat

The ProfiPACK edition kit of US WWII aircraft carrier-based fighter FM-1 Wildcat in 1/48 scale. Kit presents FM-1 Wildcats from US Navy combat over the Pacific and the Atlantic, and also from the British FAA.

### **BASIC INFO:**

NAME: FM-1 Wildcat

CAT. NO.: 82204

SCALE: 1/48

EDITION: ProfiPACK

### **CONTENTS:**

SPRUES: Eduard

PE-SETS: Yes, pre-painted

PAINTING MASK: Yes

MARKING OPTIONS: 6

BRASSIN: No