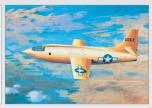

### X-1 Mach Buster

The ProfiPACK edition kit of famous rocket engine-powered aircraft Bell X-1 in 1/48 scale.

### **BASIC INFO:**

NAME: X-1 Mach Buster Re-release

CAT. NO.: 8079 SCALE: 1/48

EDITION: ProfiPACK

### **CONTENTS:**

SPRUES: Eduard

PE-SETS: Yes, pre-painted

PAINTING MASK: Yes

MARKING OPTIONS: 4

BRASSIN: Yes, wheels

### **RELATED PRODUCTS:**

48908 X-1 upgrade set (PE-Set)

3DL48151 X-1 SPACE (3D Decal Set)