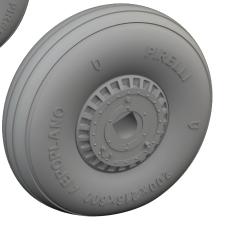

### 648944 FM-1 wheels 1/48 Eduard

Brassin set - the undercarriage wheels for FM-1 in 1/48 scale. The set consists of the main wheels and a tail wheels. Easy to assemble, replaces plastic parts. Recommended kit: Eduard

### **RELATED PRODUCTS:**

644241 FM-1 LööK (Brassin)

648943 FM-1 undercarriage legs BRONZE (Brassin)

648944 FM-1 wheels (Brassin)

648945 FM-1 folding wings PRINT (Brassin)

648946 FM-1 exhaust PRINT (Brassin)