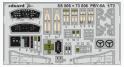

### NO PREVIEW

FE1401 Mi-17 1/48 Trumpeter (1 part)

FE1402 Mi-17 seatbelts STEEL 1/48 Trumpeter (1 part)

DETAIL

FE1403 Bf 109E-4 Weekend 1/48 Eduard (1 part)

DETAIL

SS815 S-199 Erla canopy Weekend 1/72 Eduard (1 part)

DETAIL

# Avia S-199 ERLA canopy

The Weekend edition kit of Czechoslovak single engine fighter Avia S-199 with ERLA canopy in 1/72 scale. This type of aircraft was used by the Czechoslovak and Israeli air forces.

### **BASIC INFO:**

NAME: Avia S-199 ERLA canopy

CAT. NO.: 7472

SCALE: 1/72

EDITION: Weekend edition

### **CONTENTS:**

SPRUES: Eduard

PE-SETS: No

PAINTING MASK: No

MARKING OPTIONS: 4

BRASSIN: No

672284 S-199 exhaust stacks PRINT (Brassin)

672285 S-199 wheels PRINT (Brassin)

672288 S-199 cockpit Erla canopy PRINT (Brassin)

672293 S-199 4xETC 50 rack w/bombs (Brassin)

672294 S-199 engine PRINT (Brassin)

3DL72008 S-199 SPACE (3D Decal Set)

D72038 S-199 Czechoslovak national insignia (Decal Set)

D72039 S-199 Israeli national insignia (Decal Set)

D72040 S-199 Czechoslovak stencils (Decal Set)

D72041 S-199 Israeli stencils (Decal Set)

SS815 S-199 Erla canopy Weekend (Mask)
CX656 S-199 Erla canopy Weekend (Mask)