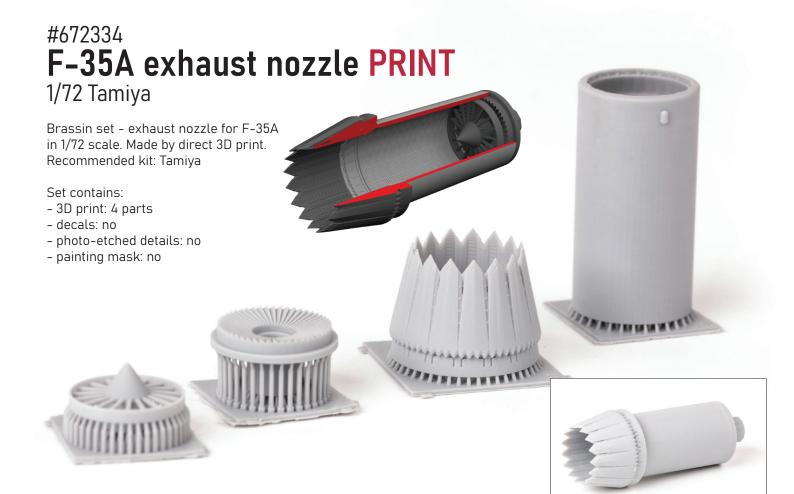

two mask sets and a SPACE series set, and three etched sets plus two mask sets for the AH-1G 1/35 from ICM

Another distinctive line-up of photo-etched sets will be intended for Seafire F.XVII in 1/48th scale by Airfix, for which we have prepared two classic etched sets, two sets of Zoom series, two sets of masks and a set of 3D decals SPACE. In addition to these larger sets, which will eventually become BigEd series items, we will also be offering individual sets for other scale models, such as the flaps for the FM-1 Wildcat (Eduard), and for the December releases of our Weekend series, the Bf 109 E-4 (1/48) and Avia S-199 (1/72), we will be offering Zoom series sets, masks and SPACE series sets. These are available for all Eduard plastic kits of all product lines for December. The photo-etched sets will include additional 1/350th scale naval items for the Trumpeter-produced aircraft carrier USS Nimitz. These are the sixth and seventh sets for this large plastic kit. In 1/35th AFV scale we have prepared two new sets for December one for the Dodge WC-52 (cat. no. 36511) and the other for the BMP-3 (cat. no. 36512), both intended for Zvezda kits. I would also like to mention two sets of decals for the F-35A kit by Tamiya. One will be available in 1/72nd scale and the other in 1/48th scale.