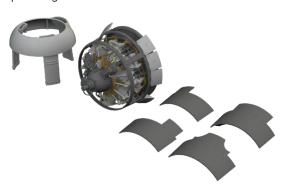

Also of interest is the collection of 1/48th scale sets for the Fw 190A-7, the plastic model kit we are launching as part of the November line-up. In December, a cockpit set will be available, as well as an engine with fuselage machine gun installation and a set of bronze landing gear legs.

### 644240 Fw 190A-7 LööK 1/48 Eduard

LööK set – Brassin pre-painted dashboards and STEEL seatbelts for Fw 190A-7 in 1/48 scale. Easy to assemble, replaces plastic parts. Recommended kit: Eduard

### 648940 Fw 190A-7 cockpit PRINT 1/48 Eduard

Brassin set - cockpit for Fw 190A-7 in 1/48 scale. Made by direct 3D printing. Recommended kit: Eduard

- 3D print: 19 parts
- decals: yes
- photo-etched details: yes, pre-painted
- painting mask: no

648941 Fw 190A-7 engine & fuselage guns 1/48 Eduard

Brassin set - the engine and fuselage guns

Recommended kit: Eduard

instalation for Fw 190A-7 in 1/48 scale.

### 648942 Fw 190A-7 undercarriage legs BRONZE 1/48 Eduard

Brassin set - the undercarriage legs for Fw 190A-7 in 1/48 scale. The legs are made of bronze. Recommended kit: Eduard