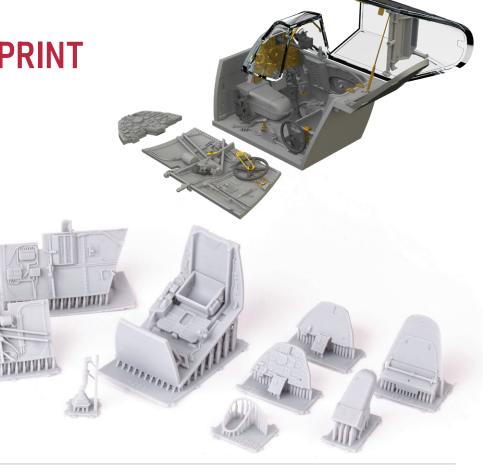

### 648940 Fw 190A-7 cockpit PRINT 1/48 Eduard

Brassin set - cockpit for Fw 190A-7 in 1/48 scale. Made by direct 3D printing. Recommended kit: Eduard

- 3D print: 19 parts
- decals: yes
- photo-etched details: yes, pre-painted
- painting mask: no

# **NOVEMBER 2023**

#648904 **Bf 109K-4 cockpit PRINT**1/48 Eduard

Brassin set – cockpit for Bf 109K-4 in 1/48 scale. Made by direct 3D printing. Recommended kit: Eduard