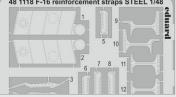

We have also prepared a zoom set and a large etch set for the 1/72 scale OV-10A kit from ICM.

A set of flaps for FM-2 (Eduard, 1/48) will be available in August.

For the 1/48 scale F-16D kits from Kinetic we are releasing sets that respect the manufacturer's editions of the kit, i.e. Block 30, 40 and 50. These are three zoom sets and three large photo etched sets constructed on their basis. There is also a zoom set for all three production blocks, complete with Steelbelts. The plastic kit is missing the skin reinforcements, which is addressed by the another August photo etched set. This will also be usable for kits of other F-16 versions.

#### 32484 A-20G bomb bay 1/32 HKM

481118 F-16 reinforcement straps STEEL 1/48 Kinetic