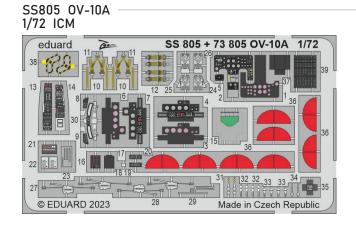

1/48 FE 1370 + 49 1370 F-16D Block 40

0

491369 F-16D Block 30

73 805 OV-10A

1/48 Kinetic

(2 parts)

DETAIL

1/72 ICM (2 parts)

DETAIL

FE1372 F-16D Block 30/40/50 seatbelts STEEL 1/48 Kinetic (1 part) DETAIL

SS805 OV-10A 1/72 ICM (1 part)

DETAIL

48 FE 1369 + 49 1369 F-16D Block 30

1/48 Kinetic (1 part) DETAIL

FF1373 A-10C 1/48 Academy (1 part)