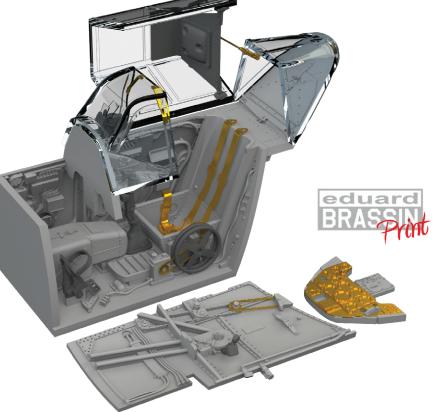

#### SIN648108 F-35A 1/48 Tamiya

Collection of 4 sets for F-35A in 1/48 scale. Recommended kit: Tamiya

- cockpit
- exhaust nozzle
- undercarriage wheels
- Remove Before Flight tags SPACE

All sets included in this BIG SIN are available separately, but with every BIG SIN set you save up to 30 %.