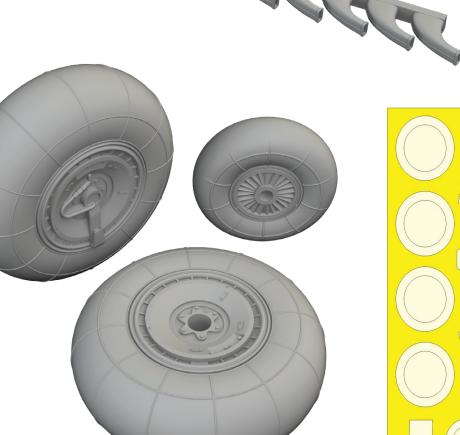

#### 632197 A-20G wheels 1/32 ICM

Brassin set - the undercarriage wheels for A-20G in 1/32 scale. The set consists of the main wheels and a nose wheel. Easy to assemble, replaces plastic parts. Recommended kit: HKM

Set contains:

- resin: 3 parts
- 3D print: 2 parts
- decals: no
- photo-etched details: yes
- painting mask: yes