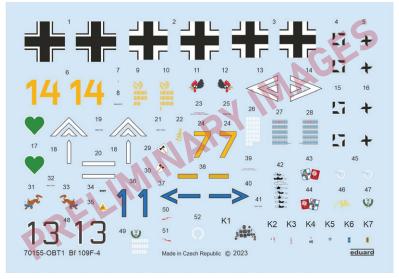

The ProfiPACK edition will include a 1/72 scale kit of the Bf 109F-4 fighter aircraft. This item is based on the plastic parts included in the 2142 Wundeschöne Neue Maschinen kit released in June, but in this case it is only one set of plastic parts for the Bf 109 F-4 version. The ProfiPACK will include decals for six aircraft of famous Luftwaffe pilots. The western battlefield will be represented by "Assi" Hahn and Frank Liesendahl of the Richthofen Geschwader, the boxart will feature a machine piloted by H.-J. Marseille in Africa, and from the eastern front the machines of "Hannes" Trautloft, "Viki" Bauer and Austrian Heinrich Bartels will be on offer.

## ProfiPACK Bf 109F-4

The ProfiPACK edition kit of German WWII fighter plane Bf 109F-4 in 1/72 scale.

#### **CONTENTS:**

SPRUES: Eduard PE-SETS: Yes, pre-painted PAINTING MASK: Yes MARKING OPTIONS: 6 BRASSIN: No