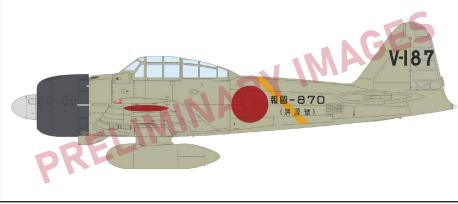

In Weekend edition there is a 1/48 scale A6M3 Model 32 "Hamp" kit ready for August. Its decal sheet offers the possibility to build a model of one of the four machines from the South Pacific battlefield. These will include one aircraft with longer gun barrels and also a machine that was found on Ballale Island and is currently being restored to airworthy condition in

the USA. The reconstruction of its camouflage and markings has been handled by both our team and external consultants.

We are re-releasing the MiG-21MF kit in 1/72 scale in the ProfiPACK edition.