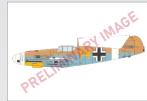

#### THE KITS

In August we will release four new kits as new items and one more that was released earlier and not available for some time. I have to say, there will be a lot to choose from in August!

The first novelty is a 1/48 scale kit in the Limited series under the name WILDER CAT. It focuses on the late version of the Wildcat referred to as FM-2. It was built by the Eastern Aircraft Division factory, which was a subsidiary of General Motors. Due to the more powerful engine, it was the most powerful version of the Wildcat, and was also easily recognizable due to the higher vertical tail. Opponents, however, confused this plane with the original Wildcat version, and pilots of the more powerful FM-2s usually gave them some very nasty surprises in dogfights. That's why we call this wilder version of the Wildcat the WILDER CAT. The kit will include decals for nine US Navy and one Royal Navy aircraft. It will be possible to choose from brightly marked machines that have a coat of one, two or three camouflage colors.

## WILDER CAT

1/48

The Limited edition kit of the US WWII aircraft carrier-based fighter FM-2 Wildcat in 1/48 scale. This version of the Wildcat was built by the Eastern Aircraft Division of General Motors and was easily recognizable thanks to taller fin. It was also the most potent of all Wildcats thanks to the more powerful engine.