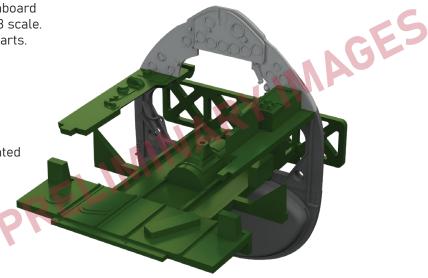

For Academy's new 1/48th scale A-10C fighter aircraft kit, we have prepared for August offer the Steelbelts, a zoom set, a large photo etched set and also a set for the position lights, including masks. This kit will be covered further in the Brassin series.

#### 3DL48132 A-10C SPACE 1/48 Academy

**SPACE** 