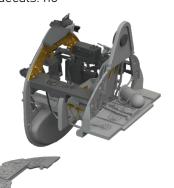

## WILDER CAT

1/48

The Limited edition kit of the US WWII aircraft carrier-based fighter FM-2 Wildcat in 1/48 scale. This version of the Wildcat was built by the Eastern Aircraft Division of General Motors and was easily recognizable thanks to taller fin. It was also the most potent of all Wildcats thanks to the more powerful engine.

#### **CONTENTS:**

SPRUES: Eduard

PE-SETS: Yes, pre-painted

PAINTING MASK: Yes

MARKING OPTIONS: 10

BRASSIN: No