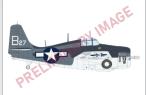

#### THE KITS

In August we will release four new kits as new items and one more that was released earlier and not available for some time. I have to say, there will be a lot to choose from in August!

The first novelty is a 1/48 scale kit in the Limited series under the name WILDER CAT. It focuses on the late version of the Wildcat referred to as FM-2. It was built by the Eastern Aircraft Division factory, which was a subsidiary of General Motors. Due to the more powerful engine, it was the most powerful version of the Wildcat, and was also easily recognizable due to the higher vertical tail. Opponents, however, confused this plane with the original Wildcat version, and pilots of the more powerful FM-2s usually gave them some very nasty surprises in dogfights. That's why we call this wilder version of the Wildcat the WILDER CAT. The kit will include decals for nine US Navy and one Royal Navy aircraft. It will be possible to choose from brightly marked machines that have a coat of one, two or three camouflage colors.

## WILDER CAT

1/48

The Limited edition kit of the US WWII aircraft carrier-based fighter FM-2 Wildcat in 1/48 scale. This version of the Wildcat was built by the Eastern Aircraft Division of General Motors and was easily recognizable thanks to taller fin. It was also the most potent of all Wildcats thanks to the more powerful engine.