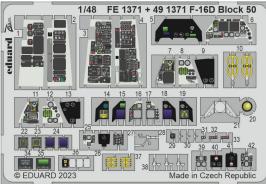

We have also prepared a zoom set and a large etch set for the 1/72 scale OV-10A kit from ICM.

A set of flaps for FM-2 (Eduard, 1/48) will be available in August.

For the 1/48 scale F-16D kits from Kinetic we are releasing sets that respect the manufacturer's editions of the kit, i.e. Block 30, 40 and 50. These are three zoom sets and three large photo etched sets constructed on their basis. There is also a zoom set for all three production blocks, complete with Steelbelts. The plastic kit is missing the skin reinforcements, which is addressed by the another August photo etched set. This will also be usable for kits of other F-16 versions.

DETAIL FE 1325 A-10C seatbelts STEEL Nel 1/48

uard 4 5 © EDUARD 2023 Made in Czech Republic FE1374 A-10C seatbelts STEEL

/48 FE 1371 + 49 1371 F-16D Block 50

FE1375 A6M3 Zero Type 32 Weekend 1/48 Eduard (1 part)