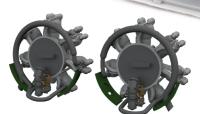

#### SPACE

The August offer includes a total of seven items in the

Space range. In 1/48 scale, the Space series includes sets for Bf 110G-4 (Eduard), FM-2 (Eduard), F-16D Block 30, 40 and 50 (Kinetic) and A-10C (Academy). In 1/72 scale there is a set for OV-10A kit released by Ukrainian company ICM.

#### SPACE

NO PREVIEW

3DL48127 Bf 110G-4 SPACE 1/48 Eduard (2 parts)

3DL48128 FM-2 SPACE 1/48 Eduard (2 parts)

3DL48129 F-16D Block 30 SPACE 1/48 Kinetic (2 parts) DETAIL

3DL48130 F-16D Block 40 SPACE 1/48 Kinetic (2 parts)