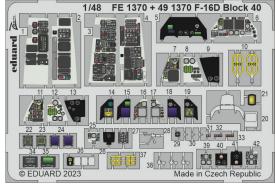

We have also prepared a zoom set and a large etch set for the 1/72 scale OV-10A kit from ICM.

A set of flaps for FM-2 (Eduard, 1/48) will be available in August.

For the 1/48 scale F-16D kits from Kinetic we are releasing sets that respect the manufacturer's editions of the kit, i.e. Block 30, 40 and 50. These are three zoom sets and three large photo etched sets constructed on their basis. There is also a zoom set for all three production blocks, complete with Steelbelts. The plastic kit is missing the skin reinforcements, which is addressed by the another August photo etched set. This will also be usable for kits of other F-16 versions.

1/48 FE 1370 + 49 1370 F-16D Block 40

0

491369 F-16D Block 30

73 805 OV-10A

1/48 Kinetic

(2 parts)

DETAIL

1/72 ICM (2 parts)