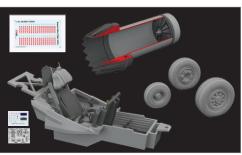

#### 644222 FM-2 LööK 1/48 Eduard

LööK set - Brassin pre-painted dashboard and STEEL seatbelts for FM-2 in 1/48 scale. Easy to assemble, replaces plastic parts. Recommended kit: Eduard

Set contains:

- resin: 1 part
- 3D print: 1 part
- decals: no
- photo-etched details: yes, pre-painted
- painting mask: no

#### 648886 FM-2 undercarriage legs BRONZE 1/48 Eduard

Brassin set - the undercarriage legs for FM-2 in 1/48 scale. The legs are made of bronze. Recommended kit: Eduard

Set contains:

- 3D print: 4 parts
- bronze: 2 parts
- decals: no
- photo-etched details: no
- painting mask: no

#### 648887 FM-2 wheels 1/48 Eduard

Brassin set - the undercarriage wheels for FM-2 in 1/48 scale. The set consists of the main wheels and a tail wheel (5 options). Easy to assemble, replaces plastic parts. Recommended kit: Eduard

#### 648888 FM-2 seat PRINT 1/48 Eduard

Brassin set - the seat for FM-2 in 1/48 scale. Made by direct 3D printing. Easy to assemble, replaces plastic parts. Recommended kit: Eduard

Set contains:

- 3D print: 1 part
- decals: no
- photo-etched details: yes, pre-painted
- painting mask: yes