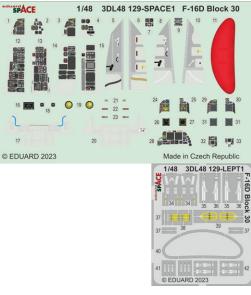

#### SPACE

NO PREVIEW

3DL48127 Bf 110G-4 SPACE 1/48 Eduard (2 parts)

3DL48128 FM-2 SPACE 1/48 Eduard (2 parts)

3DL48129 F-16D Block 30 SPACE 1/48 Kinetic (2 parts) DETAIL

3DL48130 F-16D Block 40 SPACE 1/48 Kinetic (2 parts)

3DL48129 F-16D Block 30 SPACE 1/48 Kinetic