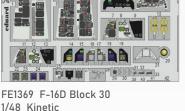

We have also prepared a zoom set and a large etch set for the 1/72 scale OV-10A kit from ICM.

A set of flaps for FM-2 (Eduard, 1/48) will be available in August.

For the 1/48 scale F-16D kits from Kinetic we are releasing sets that respect the manufacturer's editions of the kit, i.e. Block 30, 40 and 50. These are three zoom sets and three large photo etched sets constructed on their basis. There is also a zoom set for all three production blocks, complete with Steelbelts. The plastic kit is missing the skin reinforcements, which is addressed by the another August photo etched set. This will also be usable for kits of other F-16 versions.

DETAIL

FE1372 F-16D Block 30/40/50 seatbelts STEEL 1/48 Kinetic (1 part) DETAIL

SS805 OV-10A 1/72 ICM (1 part)

DETAIL

48 FE 1369 + 49 1369 F-16D Block 30

1/48 Kinetic (1 part) DETAIL

FF1373 A-10C 1/48 Academy (1 part)