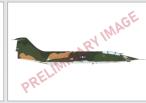

Another item scheduled for August in the Limited Edition is a 1/48 scale kit called THE ZIPPER. It is a cover of the American jet fighter F-104C Starfighter by Kinetic. It features brassin parts and a decal sheet focused on units flying in the Vietnam War. These are aircraft that passed with the 479th and 8th TFW. Some will be done in the paint scheme they had in the US before moving to Southeast Asia. The Zippers will have interesting camouflage and markings, one of which belonged to a pilot who became an ace in WWII with P-38 Lightning.

### THE ZIPPER

1/48

The Limited edition kit of the US jet fighter plane F-104C Starfighter in 1/48 scale. The selection of aircraft is focused on the units taking part in the Vietnam War.