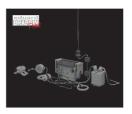

#### 648875 Bf 109F cockpit w/ early seat PRINT 1/48 Eduard

Brassin set - cockpit for Bf 109F in 1/48 scale. Made by direct 3D printing. Recommended kit: Eduard

Set contains:

- 3D print: 17 parts
- resin: 1 part
- decals: yes
- photo-etched details: yes, pre-painted
- painting mask: no
- SPACE 3D decals: no

### #648876 **Bf 109F cockpit PRINT** 1/48 Eduard

Brassin set - cockpit for Bf 109F in 1/48 scale. Made by direct 3D printing. Recommended kit: Eduard

Set contains:

- 3D print: 16 parts
- resin: 1 part
- decals: yes
- photo-etched details: yes, pre-painted
- painting mask: no
- SPACE 3D decals: no