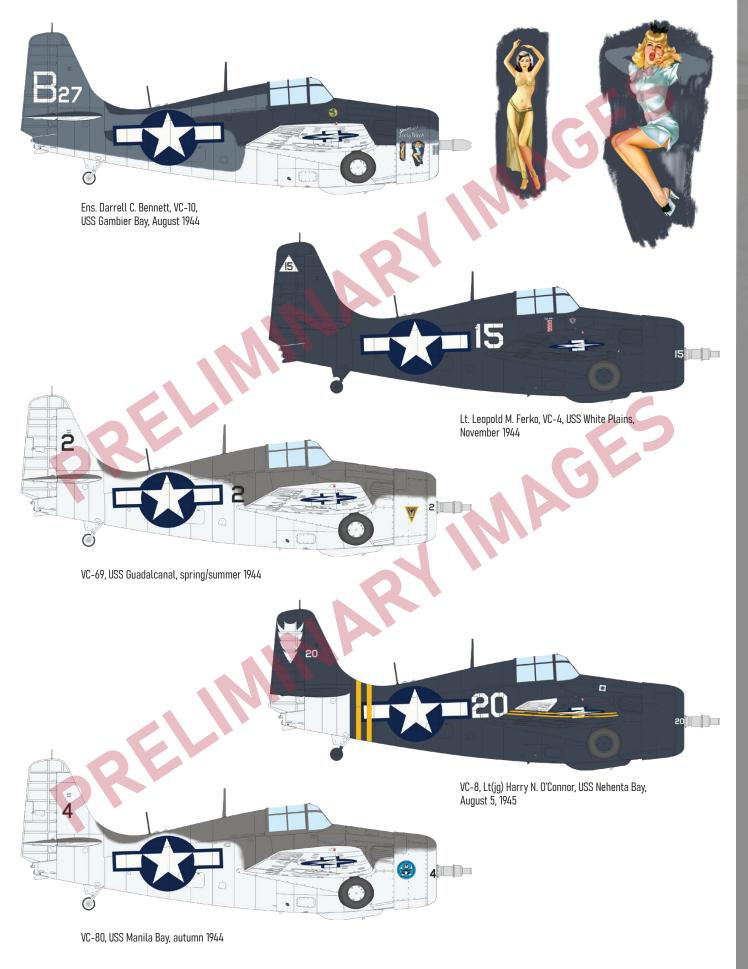

## WILDER CAT

1/48

The Limited edition kit of the US WWII aircraft carrier-based fighter FM-2 Wildcat in 1/48 scale. This version of the Wildcat was built by the Eastern Aircraft Division of General Motors and was easily recognizable thanks to taller fin. It was also the most potent of all Wildcats thanks to the more powerful engine.

### + five more marking options

Lt. O'Neill, VC-13, USS Tripoli, spring 1944 VC-93, Lt(jg) Robert Sullivan, USS Petrof Bay, Okinawa, April-May 1945 VC-14, USS Hogatt Bay, November 1944 VC-27, Lt. Ralph Elliot, Jr., USS Savo Island, January 1945 JV640, Sub-Lt W. Park, No. 881 Squadron FAA, HMS Pursuit, August 1944 **PLASTIC KITS** 