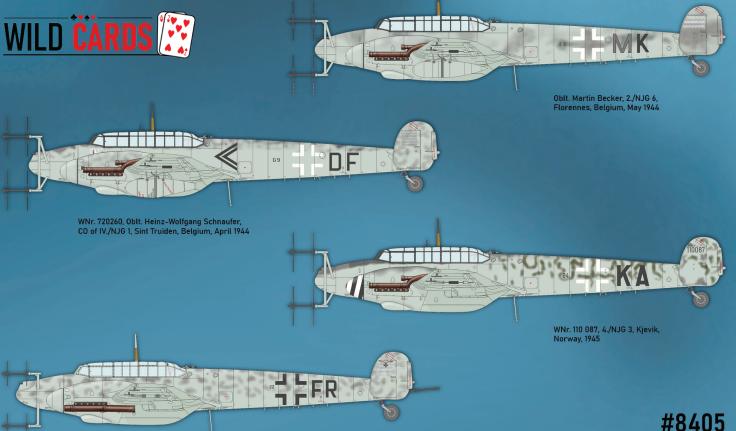

# Bf 110G-4 1/48

The Weekend edition kit of German WWII twin-engine heavy fighter aircraft Bf 110G-4 in 1/48 scale. This version was used in night fighter role with three crew.

Hptm. Wilhelm Johnen, CO of III./NJG 6, Neubiberg, Germany, 1945

### #8405 www.eduard.com