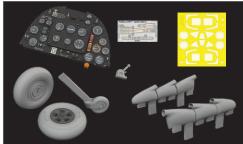

### THE ZIPPER

1/48

The Limited edition kit of the US jet fighter plane F-104C Starfighter in 1/48 scale. The selection of aircraft is focused on the units taking part in the Vietnam War.

| KIT PARTS | C> | G> | <image/>            |
|-----------|----|----|---------------------|
|           |    |    | THEFT THE ZPPER 148 |