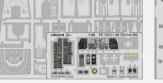

## WILDER CAT

1/48

The Limited edition kit of the US WWII aircraft carrier-based fighter FM-2 Wildcat in 1/48 scale. This version of the Wildcat was built by the Eastern Aircraft Division of General Motors and was easily recognizable thanks to taller fin. It was also the most potent of all Wildcats thanks to the more powerful engine.

#### **CONTENTS:**

SPRUES: Eduard

PE-SETS: Yes, pre-painted

PAINTING MASK: Yes

MARKING OPTIONS: 10

BRASSIN: No

#### **RELATED PRODUCTS:**

| 481119 FM-2 landing flaps (PE-Set)              |
|-------------------------------------------------|
| 644222 FM-2 LööK (Brassin)                      |
| 648061 HVAR rockets (Brassin)                   |
| 648886 FM-2 undercarriage legs BRONZE (Brassin) |
| 648887 FM-2 wheels (Brassin)                    |
| 648888 FM-2 seat PRINT (Brassin)                |
| 648889 FM-2 folding wings PRINT (Brassin)       |
| 648890 FM-2 gun barrels PRINT (Brassin)         |
| 648895 FM-2 cockpit PRINT (Brassin)             |
| 3DL48128 FM-2 SPACE (3D Decal Set)              |
| EX965 FM-2 TFace (Mask)                         |
|                                                 |