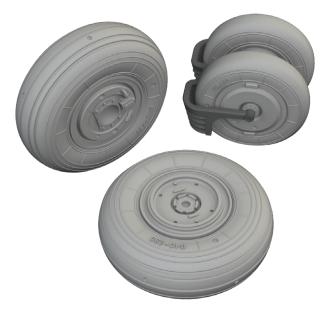

#### 648887 FM-2 wheels 1/48 Eduard

Brassin set - the undercarriage wheels for FM-2 in 1/48 scale. The set consists of the main wheels and a tail wheel (5 options). Easy to assemble, replaces plastic parts. Recommended kit: Eduard

Set contains:

- resin: 9 parts
- decals: no
- photo-etched details: yes
- painting mask: yes