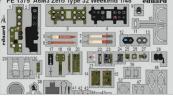

## A6M3 Zero Type 32

The Weekend edition kit of Japanese WWII naval fighter plane A6M3 Zero Type 32 in 1/48 scale. This version of Zero had wing of reduced span and the folding wingtips were eliminated.

# EX899 A6M3 Zero TFace (Mask)

1/48

648802 A6M3 Type 32 landing flaps PRINT (Brassin) 648808 A6M wheels w/smooth tire (Brassin) 648883 A6M3 gun bays short barrel (Brassin) 648884 A6M3 gun bays long barrel (Brassin) 3DL48088 A6M3 SPACE (3D Decal Set)