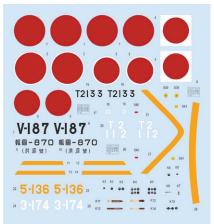

## A6M3 Zero Type 32

The Weekend edition kit of Japanese WWII naval fighter plane A6M3 Zero Type 32 in 1/48 scale. This version of Zero had wing of reduced span and the folding wingtips were eliminated.

# EX899 A6M3 Zero TFace (Mask)

1/48

648802 A6M3 Type 32 landing flaps PRINT (Brassin) 648808 A6M wheels w/smooth tire (Brassin) 648883 A6M3 gun bays short barrel (Brassin) 648884 A6M3 gun bays long barrel (Brassin) 3DL48088 A6M3 SPACE (3D Decal Set)