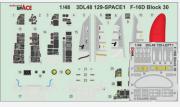

#### SPACE

The August offer includes a total of seven items in the

Space range. In 1/48 scale, the Space series includes sets for Bf 110G-4 (Eduard), FM-2 (Eduard), F-16D Block 30, 40 and 50 (Kinetic) and A-10C (Academy). In 1/72 scale there is a set for OV-10A kit released by Ukrainian company ICM.

We have also prepared a zoom set and a large etch set for the 1/72 scale OV-10A kit from ICM.

A set of flaps for FM-2 (Eduard, 1/48) will be available in August.

For the 1/48 scale F-16D kits from Kinetic we are releasing sets that respect the manufacturer's editions of the kit, i.e. Block 30, 40 and 50. These are three zoom sets and three large photo etched sets constructed on their basis. There is also a zoom set for all three production blocks, complete with Steelbelts. The plastic kit is missing the skin reinforcements, which is addressed by the another August photo etched set. This will also be usable for kits of other F-16 versions.

#### SPACE

NO PREVIEW

3DL48127 Bf 110G-4 SPACE 1/48 Eduard (2 parts)

3DL48128 FM-2 SPACE 1/48 Eduard (2 parts)

3DL48129 F-16D Block 30 SPACE 1/48 Kinetic (2 parts) DETAIL

3DL48130 F-16D Block 40 SPACE 1/48 Kinetic (2 parts)