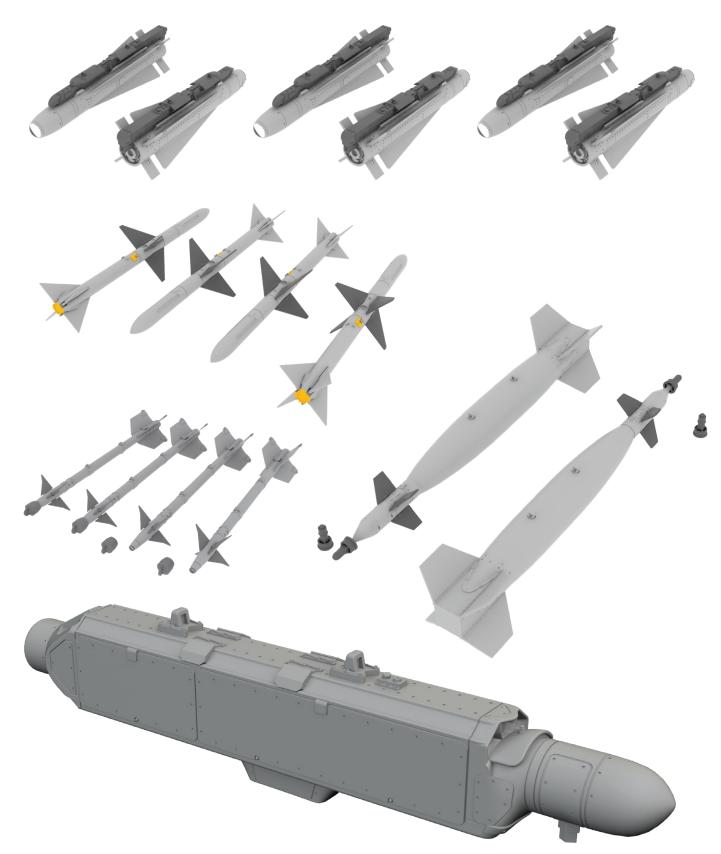

#### **RELATED PRODUCTS:**

| FE1270 F-104A/C seatbelts STEEL (PE-Set)       |
|------------------------------------------------|
| 644158 F-104C LööK (Brassin)                   |
| 644168 F-104C LööKplus (Brassin)               |
| 648028 AIM-9B Sidewinder (Brassin)             |
| 648188 M 117 bomb early (Brassin)              |
| 648231 LAU-3/A (Brassin)                       |
| 648389 BLU-27 (Brassin)                        |
| 648891 F-104A/C airbrakes PRINT (Brassin)      |
| 648892 F-104A/C exhaust nozzle PRINT (Brassin) |
| 3DL48064 F-104C SPACE (3D Decal Set)           |
| EX851 F-104A/C TFace (Mask)                    |
|                                                |