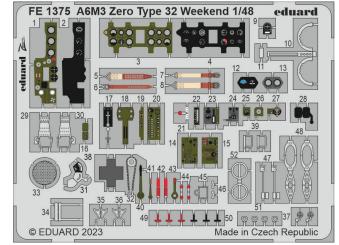

#### FE1374 A-10C seatbelts STEEL 1/48 Academy

FE1375 A6M3 Zero Type 32 Weekend 1/48 Eduard

| ER32001 Single riveting rows 1/32                          |        |                              | ER48006                       | Single riveting rows<br>1/48 |
|------------------------------------------------------------|--------|------------------------------|-------------------------------|------------------------------|
|                                                            |        |                              |                               |                              |
|                                                            |        |                              |                               |                              |
|                                                            |        |                              |                               |                              |
|                                                            |        |                              |                               |                              |
|                                                            |        |                              |                               |                              |
|                                                            |        |                              |                               |                              |
|                                                            |        |                              |                               |                              |
|                                                            |        |                              |                               |                              |
|                                                            |        |                              |                               |                              |
|                                                            |        |                              |                               |                              |
|                                                            |        |                              |                               |                              |
|                                                            |        |                              |                               |                              |
|                                                            |        |                              |                               |                              |
|                                                            |        |                              |                               |                              |
|                                                            |        |                              |                               |                              |
|                                                            |        |                              |                               |                              |
|                                                            |        |                              |                               |                              |
|                                                            |        |                              |                               |                              |
|                                                            |        |                              |                               |                              |
|                                                            |        |                              |                               |                              |
| ER32001 Single riveting rows Made in Czech Republic © 2023 | eduard | ER48006 Single riveting rows | Made in Czech Republic © 2023 | eduard                       |