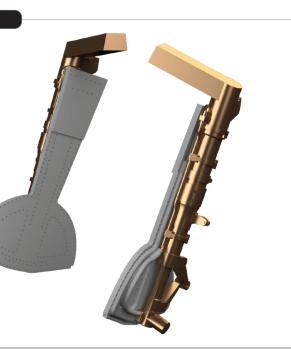

#### 648875 Bf 109F cockpit w/ early seat PRINT 1/48 Eduard

Brassin set - cockpit for Bf 109F in 1/48 scale. Made by direct 3D printing. Recommended kit: Eduard

Set contains:

- 3D print: 17 parts
- resin: 1 part
- decals: yes
- photo-etched details: yes, pre-painted
- painting mask: no
- SPACE 3D decals: no

#### 648895 FM-2 cockpit PRINT 1/48 Eduard

Brassin set - cockpit for FM-2 in 1/48 scale. Made by direct 3D printing. Recommended kit: Eduard

Set contains:

- 3D print: 1 parts
- decals: yes
- photo-etched details: yes, pre-painted
- painting mask: no
- SPACE 3D decals: no