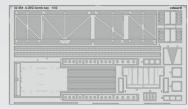

We have also prepared a zoom set and a large etch set for the 1/72 scale OV-10A kit from ICM.

A set of flaps for FM-2 (Eduard, 1/48) will be available in August.

For the 1/48 scale F-16D kits from Kinetic we are releasing sets that respect the manufacturer's editions of the kit, i.e. Block 30, 40 and 50. These are three zoom sets and three large photo etched sets constructed on their basis. There is also a zoom set for all three production blocks, complete with Steelbelts. The plastic kit is missing the skin reinforcements, which is addressed by the another August photo etched set. This will also be usable for kits of other F-16 versions.

3DL48129 F-16D Block 30 SPACE 1/48 Kinetic

#### 3DL48131 F-16D Block 50 SPACE 1/48 Kinetic

#### 3DL48130 F-16D Block 40 SPACE 1/48 Kinetic

#### 3DL48132 A-10C SPACE 1/48 Academy

**SPACE** 