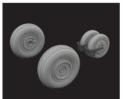

#### 634039 A-20G LööK 1/32 ICM

LööK set - Brassin pre-painted dashboard and STEEL seatbelts for A-20G in 1/32 scale. Easy to assemble, replaces plastic parts. Recommended kit: HKM

Set contains:

- resin: 3 parts
- 3D print: 2 parts
- decals: no
- photo-etched details: yes, pre-painted
- painting mask: no

#### 632197 A-20G wheels 1/32 ICM

Brassin set - the undercarriage wheels for A-20G in 1/32 scale. The set consists of the main wheels and a nose wheel. Easy to assemble, replaces plastic parts. Recommended kit: HKM