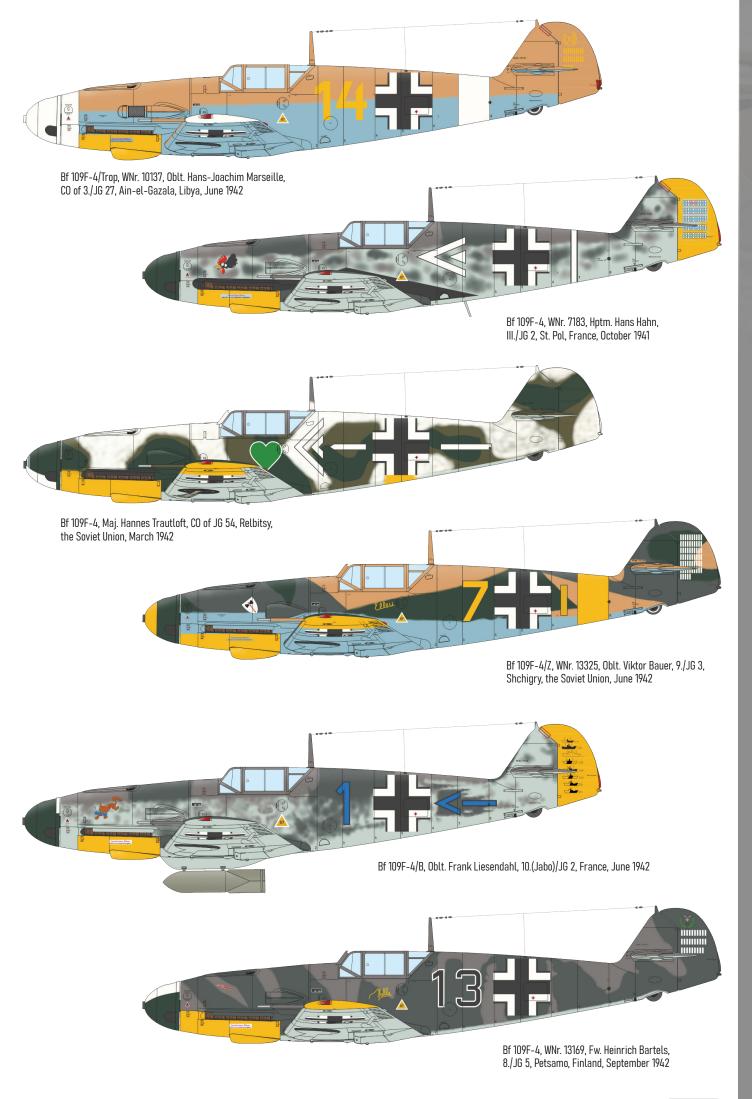

The ProfiPACK edition will include a 1/72 scale kit of the Bf 109F-4 fighter aircraft. This item is based on the plastic parts included in the 2142 Wundeschöne Neue Maschinen kit released in June, but in this case it is only one set of plastic parts for the Bf 109 F-4 version. The ProfiPACK will include decals for six aircraft of famous Luftwaffe pilots. The western battlefield will be represented by "Assi" Hahn and Frank Liesendahl of the Richthofen Geschwader, the boxart will feature a machine piloted by H.-J. Marseille in Africa, and from the eastern front the machines of "Hannes" Trautloft, "Viki" Bauer and Austrian Heinrich Bartels will be on offer.