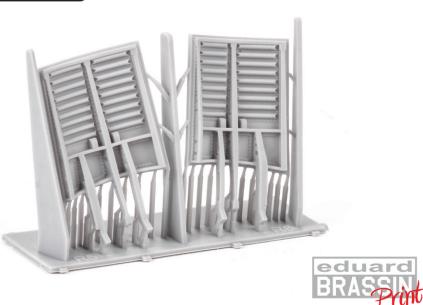

#### 648889 FM-2 folding wings PRINT 1/48 Eduard

Brassin set – folding wings for FM-2 in 1/48 scale. The set consists of parts for both wings. Made by direct 3D printing. Recommended kit: Eduard

Set contains:

- 3D print: 10 parts
- plastic: 4 parts
- decals: no
- photo-etched details: yes
- painting mask: no