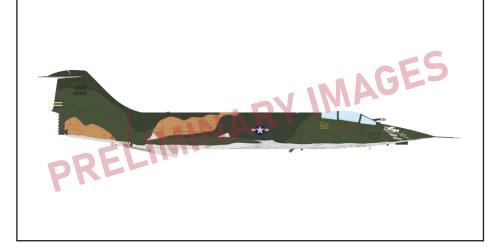

Another item scheduled for August in the Limited Edition is a 1/48 scale kit called THE ZIPPER. It is a cover of the American jet fighter F-104C Starfighter by Kinetic. It features brassin parts and a decal sheet focused on units flying in the Vietnam War. These are aircraft that passed with the 479th and 8th TFW. Some will be done in the paint scheme they had in the US before moving to Southeast Asia. The Zippers will have interesting camouflage and markings, one of which belonged to a pilot who became an ace in WWII with P-38 Lightning.

### THE ZIPPER

1/48

The Limited edition kit of the US jet fighter plane F-104C Starfighter in 1/48 scale. The selection of aircraft is focused on the units taking part in the Vietnam War.

#### F-104C-5-L0, 56-0886, 476th TFS, 479th TFW, Da Nang AB, South Vietnam, April 1965