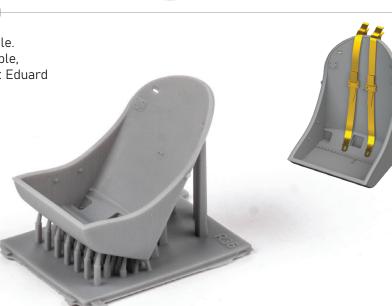

#### 648888 FM-2 seat PRINT 1/48 Eduard

Brassin set - the seat for FM-2 in 1/48 scale. Made by direct 3D printing. Easy to assemble, replaces plastic parts. Recommended kit: Eduard

Set contains:

- 3D print: 1 part
- decals: no
- photo-etched details: yes, pre-painted
- painting mask: yes