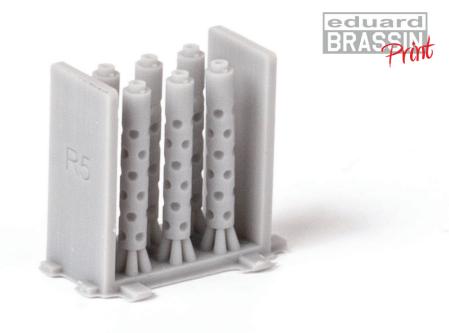

#### 648891 F-104A/C airbrakes PRINT 1/48 Kinetic/Eduard

Brassin set – airbrakes for F-104A/C in 1/48 scale. Made by direct 3D printing. Recommended kit: Kinetic/Eduard

Set contains:

- 3D print: 2 parts
- decals: no
- photo-etched details: no
- painting mask: no