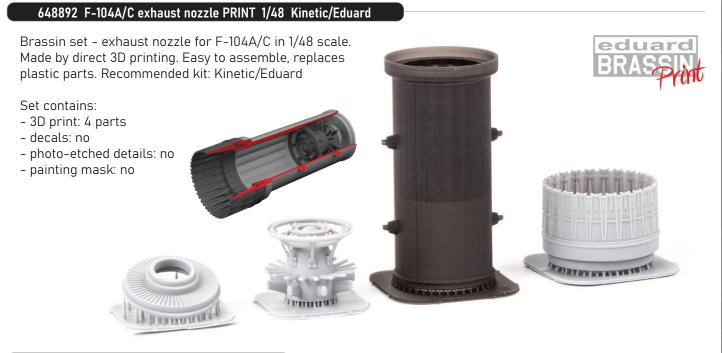

For the A6M3 Zero Type 22 and 32 1/48 scale kits by Eduard we have a set for short barrel guns in the wing for August.

In conjunction with the release of the 1/48th scale F-104A/C kit (Kinetic/Eduard), sets with an exhaust nozzle and aerodynamic brakes is available for August. In the BigSin line, for clients who are allowed to do modelling sins at home, sets for the F-35A (Tamiya, 1/48) and an armament set for the F-4E (Meng, 1/48) are planned for the August offering.

legs BRONZE 1/48 Eduard

DETAIL

648892 F-104A/C exhaust nozzle PRINT 1/48 Kinetic/Eduard DETAIL