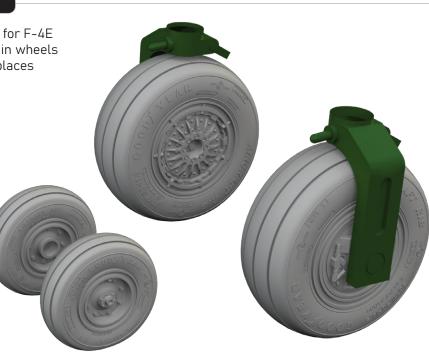

#### 648882 F-4E wheels 1/48 Meng

Brassin set - the undercarriage wheels for F-4E in 1/48 scale. The set consists of the main wheels and nose wheels. Easy to assemble, replaces plastic parts. Recommended kit: Meng

Set contains:

- resin: 4 parts
- decals: no
- photo-etched details: no
- painting mask: yes