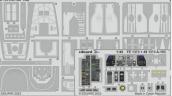

### THE ZIPPER

1/48

The Limited edition kit of the US jet fighter plane F-104C Starfighter in 1/48 scale. The selection of aircraft is focused on the units taking part in the Vietnam War.

### BASIC INFO:

| NAME. INCLUTER   |  |
|------------------|--|
| CAT. NO.: 11169  |  |
| SCALE: 1/48      |  |
| EDITION: LIMITED |  |
|                  |  |

#### **CONTENTS:**

| SPRUES: Kinetic                       |
|---------------------------------------|
| PE-SETS: Yes, pre-painted             |
| PAINTING MASK: Yes                    |
| MARKING OPTIONS: 7                    |
| BRASSIN: Yes, senzor, wheels and seat |

#### **RELATED PRODUCTS:**

| FE1270 F-104A/C seatbelts STEEL (PE-Set)       |
|------------------------------------------------|
| 644158 F-104C LööK (Brassin)                   |
| 644168 F-104C LööKplus (Brassin)               |
| 648028 AIM-9B Sidewinder (Brassin)             |
| 648188 M 117 bomb early (Brassin)              |
| 648231 LAU-3/A (Brassin)                       |
| 648389 BLU-27 (Brassin)                        |
| 648891 F-104A/C airbrakes PRINT (Brassin)      |
| 648892 F-104A/C exhaust nozzle PRINT (Brassin) |
| 3DL48064 F-104C SPACE (3D Decal Set)           |
| EX851 F-104A/C TFace (Mask)                    |
|                                                |