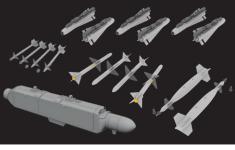

#### **RELATED PRODUCTS:**

| FE1270 F-104A/C seatbelts STEEL (PE-Set)       |
|------------------------------------------------|
| 644158 F-104C LööK (Brassin)                   |
| 644168 F-104C LööKplus (Brassin)               |
| 648028 AIM-9B Sidewinder (Brassin)             |
| 648188 M 117 bomb early (Brassin)              |
| 648231 LAU-3/A (Brassin)                       |
| 648389 BLU-27 (Brassin)                        |
| 648891 F-104A/C airbrakes PRINT (Brassin)      |
| 648892 F-104A/C exhaust nozzle PRINT (Brassin) |
| 3DL48064 F-104C SPACE (3D Decal Set)           |
| EX851 F-104A/C TFace (Mask)                    |
|                                                |