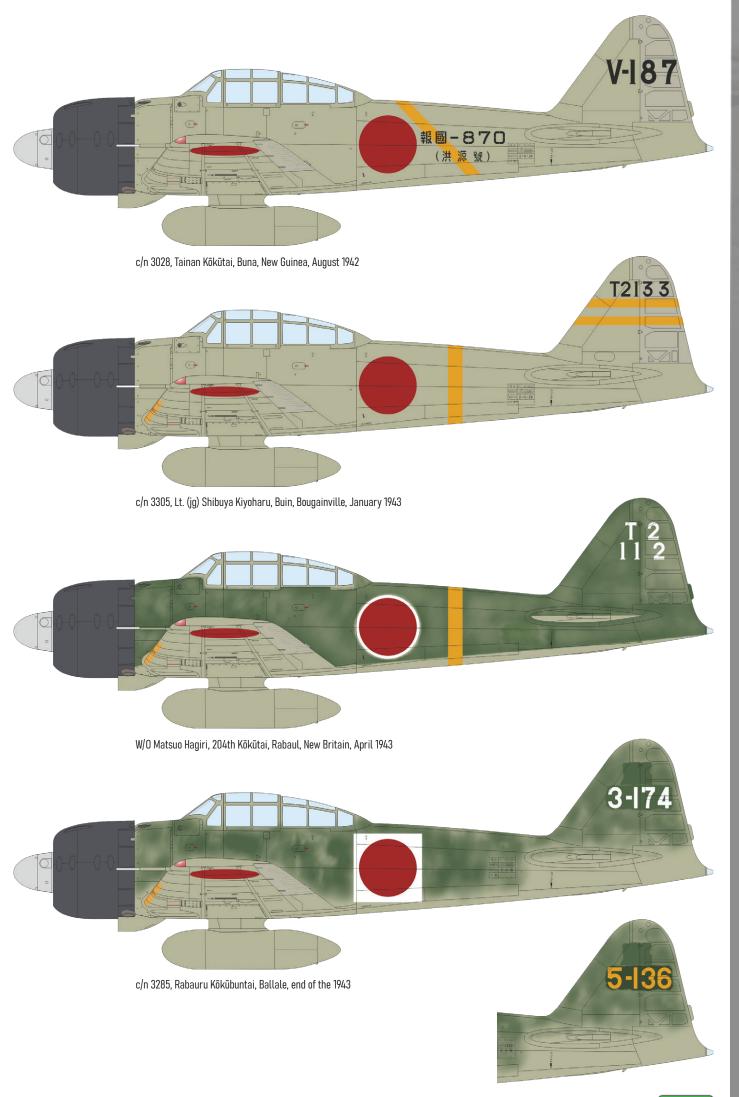

In Weekend edition there is a 1/48 scale A6M3 Model 32 "Hamp" kit ready for August. Its decal sheet offers the possibility to build a model of one of the four machines from the South Pacific battlefield. These will include one aircraft with longer gun barrels and also a machine that was found on Ballale Island and is currently being restored to airworthy condition in

the USA. The reconstruction of its camouflage and markings has been handled by both our team and external consultants.

We are re-releasing the MiG-21MF kit in 1/72 scale in the ProfiPACK edition.