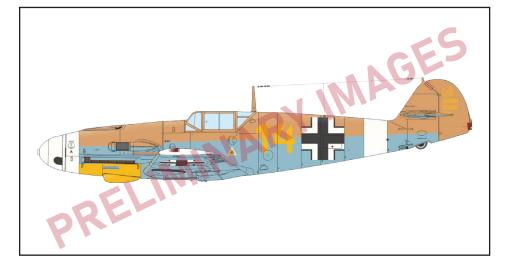

The ProfiPACK edition will include a 1/72 scale kit of the Bf 109F-4 fighter aircraft. This item is based on the plastic parts included in the 2142 Wundeschöne Neue Maschinen kit released in June, but in this case it is only one set of plastic parts for the Bf 109 F-4 version. The ProfiPACK will include decals for six aircraft of famous Luftwaffe pilots. The western battlefield will be represented by "Assi" Hahn and Frank Liesendahl of the Richthofen Geschwader, the boxart will feature a machine piloted by H.-J. Marseille in Africa, and from the eastern front the machines of "Hannes" Trautloft, "Viki" Bauer and Austrian Heinrich Bartels will be on offer.

## ProfiPACK Bf 109F-4

The ProfiPACK edition kit of German WWII fighter plane Bf 109F-4 in 1/72 scale.