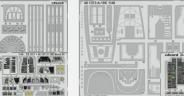

#### PLASTIC KITS

70155 Bf 109F-4

1/72 ProfiPACK

( DETAIL )

MASKS -

11169 THE ZIPPER

1/48 Limited

( DETAIL )

## ProfiPACK Bf 109F-4

The ProfiPACK edition kit of German WWII fighter plane Bf 109F-4 in 1/72 scale.

#### **BASIC INFO:**

| NAME: <b>Bf 109F-4</b> |
|------------------------|
| CAT. NO.: 70155        |
| SCALE: 1/72            |
| EDITION: ProfiPACK     |

#### **CONTENTS:**

SPRUES: Eduard PE-SETS: Yes, pre-painted PAINTING MASK: Yes MARKING OPTIONS: 6 BRASSIN: No

#### **RELATED PRODUCTS:**

| 672313 Bf 109F propeller early PRINT (Brassin)       |
|------------------------------------------------------|
| 672314 Bf 109F propeller late PRINT (Brassin)        |
| 672315 Bf 109F gun barrels PRINT (Brassin)           |
| 672316 Bf 109F wheels PRINT (Brassin)                |
| 672317 Bf 109F undercarriage legs BRONZE (Brassin)   |
| 672318 Bf 109F radio compartment PRINT (Brassin)     |
| 672321 Bf 109F/G external fuel tanks (Brassin)       |
| 672322 Bf 109F wheel bays rounded PRINT (Brassin)    |
| 672323 Bf 109F/G wheels bays angular PRINT (Brassin) |
| 672324 Bf 109 SC250 bomb (Brassin)                   |
| 672325 Bf 109F/G exhaust stacks PRINT (Brassin)      |
| 672326 Bf 109F/G/K gun pods PRINT (Brassin)          |
| 672329 Bf 109 balance weights PRINT (Brassin)        |
| 3DL72018 Bf 109F SPACE (3D Decal Set)                |
|                                                      |