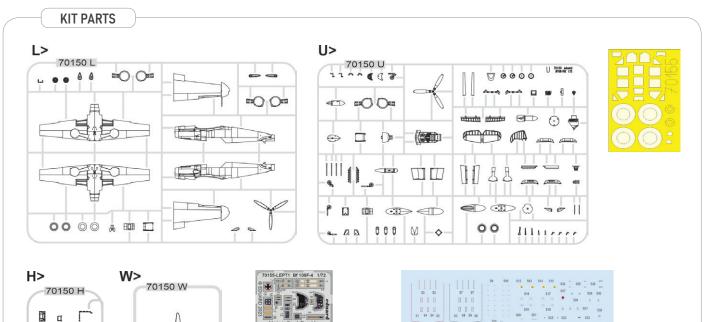

The ProfiPACK edition will include a 1/72 scale kit of the Bf 109F-4 fighter aircraft. This item is based on the plastic parts included in the 2142 Wundeschöne Neue Maschinen kit released in June, but in this case it is only one set of plastic parts for the Bf 109 F-4 version. The ProfiPACK will include decals for six aircraft of famous Luftwaffe pilots. The western battlefield will be represented by "Assi" Hahn and Frank Liesendahl of the Richthofen Geschwader, the boxart will feature a machine piloted by H.-J. Marseille in Africa, and from the eastern front the machines of "Hannes" Trautloft, "Viki" Bauer and Austrian Heinrich Bartels will be on offer.

## ProfiPACK Bf 109F-4

The ProfiPACK edition kit of German WWII fighter plane Bf 109F-4 in 1/72 scale.

#### **BASIC INFO:**

| NAME: <b>Bf 109F-4</b> |
|------------------------|
| CAT. NO.: 70155        |
| SCALE: 1/72            |
| EDITION: ProfiPACK     |

#### **CONTENTS:**

SPRUES: Eduard PE-SETS: Yes, pre-painted PAINTING MASK: Yes MARKING OPTIONS: 6 BRASSIN: No

#### **RELATED PRODUCTS:**

| 672313 Bf 109F propeller early PRINT (Brassin)       |
|------------------------------------------------------|
| 672314 Bf 109F propeller late PRINT (Brassin)        |
| 672315 Bf 109F gun barrels PRINT (Brassin)           |
| 672316 Bf 109F wheels PRINT (Brassin)                |
| 672317 Bf 109F undercarriage legs BRONZE (Brassin)   |
| 672318 Bf 109F radio compartment PRINT (Brassin)     |
| 672321 Bf 109F/G external fuel tanks (Brassin)       |
| 672322 Bf 109F wheel bays rounded PRINT (Brassin)    |
| 672323 Bf 109F/G wheels bays angular PRINT (Brassin) |
| 672324 Bf 109 SC250 bomb (Brassin)                   |
| 672325 Bf 109F/G exhaust stacks PRINT (Brassin)      |
| 672326 Bf 109F/G/K gun pods PRINT (Brassin)          |
| 672329 Bf 109 balance weights PRINT (Brassin)        |
| 3DL72018 Bf 109F SPACE (3D Decal Set)                |
|                                                      |