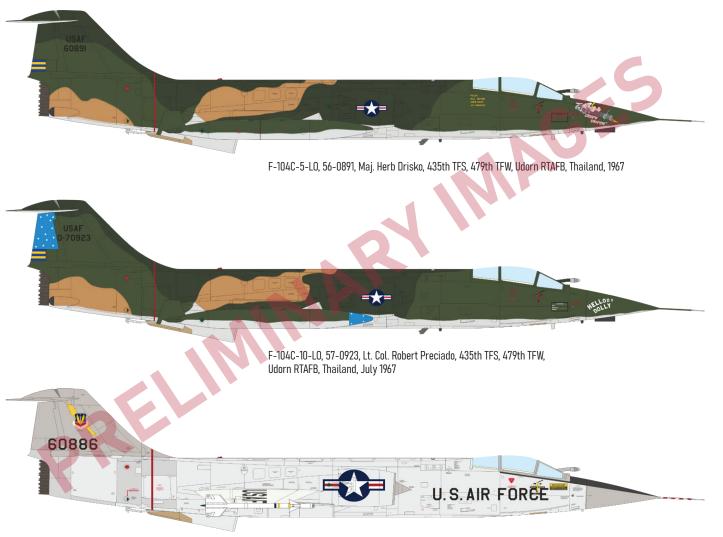

Another item scheduled for August in the Limited Edition is a 1/48 scale kit called THE ZIPPER. It is a cover of the American jet fighter F-104C Starfighter by Kinetic. It features brassin parts and a decal sheet focused on units flying in the Vietnam War. These are aircraft that passed with the 479th and 8th TFW. Some will be done in the paint scheme they had in the US before moving to Southeast Asia. The Zippers will have interesting camouflage and markings, one of which belonged to a pilot who became an ace in WWII with P-38 Lightning.

### THE ZIPPER

1/48

The Limited edition kit of the US jet fighter plane F-104C Starfighter in 1/48 scale. The selection of aircraft is focused on the units taking part in the Vietnam War.

### + four more marking options

F-104C-5-L0, 56-0891, Col. George Laven Jr., 479th TFW, George AFB, California, United States, 1959 F-104C-5-L0, 56-0910, Capt. Jim Trice, 435th TFS, 479th TFW, Udorn RTAFB, Thailand, 1967 F-104C-5-L0, 56-0938, Maj. Bobby Betsworth, 435th TFS, 479th TFW, Udorn RTAFB, Thailand, June-August 1967 F-104C-5-L0, 56-0898, Maj. Hugh Spencer, 435th TFS, 479th TFW, Udorn RTAFB, Thailand, 1967