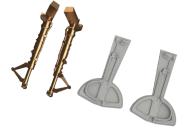

#### 648886 FM-2 undercarriage legs BRONZE 1/48 Eduard

Brassin set - the undercarriage legs for FM-2 in 1/48 scale. The legs are made of bronze. Recommended kit: Eduard

Set contains:

- 3D print: 4 parts
- bronze: 2 parts
- decals: no
- photo-etched details: no
- painting mask: no

#### 648887 FM-2 wheels 1/48 Eduard

Brassin set - the undercarriage wheels for FM-2 in 1/48 scale. The set consists of the main wheels and a tail wheel (5 options). Easy to assemble, replaces plastic parts. Recommended kit: Eduard