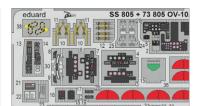

#### SPACE

The August offer includes a total of seven items in the

Space range. In 1/48 scale, the Space series includes sets for Bf 110G-4 (Eduard), FM-2 (Eduard), F-16D Block 30, 40 and 50 (Kinetic) and A-10C (Academy). In 1/72 scale there is a set for OV-10A kit released by Ukrainian company ICM.

We have also prepared a zoom set and a large etch set for the 1/72 scale OV-10A kit from ICM.

A set of flaps for FM-2 (Eduard, 1/48) will be available in August.

For the 1/48 scale F-16D kits from Kinetic we are releasing sets that respect the manufacturer's editions of the kit, i.e. Block 30, 40 and 50. These are three zoom sets and three large photo etched sets constructed on their basis. There is also a zoom set for all three production blocks, complete with Steelbelts. The plastic kit is missing the skin reinforcements, which is addressed by the another August photo etched set. This will also be usable for kits of other F-16 versions.

1/48 FE 1370 + 49 1370 F-16D Block 40

0

491369 F-16D Block 30

73 805 OV-10A

1/48 Kinetic

(2 parts)

DETAIL

1/72 ICM (2 parts)

DETAIL

FE1372 F-16D Block 30/40/50 seatbelts STEEL 1/48 Kinetic (1 part) DETAIL

SS805 OV-10A 1/72 ICM (1 part)

DETAIL

48 FE 1369 + 49 1369 F-16D Block 30

1/48 Kinetic (1 part) DETAIL

FF1373 A-10C 1/48 Academy (1 part)