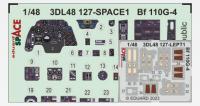

#### SPACE

The August offer includes a total of seven items in the

Space range. In 1/48 scale, the Space series includes sets for Bf 110G-4 (Eduard), FM-2 (Eduard), F-16D Block 30, 40 and 50 (Kinetic) and A-10C (Academy). In 1/72 scale there is a set for OV-10A kit released by Ukrainian company ICM.

#### SPACE

NO PREVIEW

3DL48127 Bf 110G-4 SPACE 1/48 Eduard (2 parts)

3DL48128 FM-2 SPACE 1/48 Eduard (2 parts)

3DL48129 F-16D Block 30 SPACE 1/48 Kinetic (2 parts) DETAIL

3DL48130 F-16D Block 40 SPACE 1/48 Kinetic (2 parts)