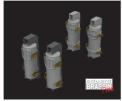

#### 634039 A-20G LööK 1/32 ICM

LööK set - Brassin pre-painted dashboard and STEEL seatbelts for A-20G in 1/32 scale. Easy to assemble, replaces plastic parts. Recommended kit: HKM

Set contains:

- resin: 3 parts
- 3D print: 2 parts
- decals: no
- photo-etched details: yes, pre-painted
- painting mask: no

#### 644222 FM-2 LööK 1/48 Eduard

LööK set - Brassin pre-painted dashboard and STEEL seatbelts for FM-2 in 1/48 scale. Easy to assemble, replaces plastic parts. Recommended kit: Eduard

Set contains:

- resin: 1 part
- 3D print: 1 part
- decals: no
- photo-etched details: yes, pre-painted
- painting mask: no