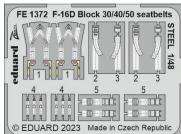

DETAIL FE 1325 A-10C seatbelts STEEL Nel 1/48

uard 4 5 © EDUARD 2023 Made in Czech Republic FE1374 A-10C seatbelts STEEL

/48 FE 1371 + 49 1371 F-16D Block 50

FE1375 A6M3 Zero Type 32 Weekend 1/48 Eduard (1 part)

For Academy's new 1/48th scale A-10C fighter aircraft kit, we have prepared for August offer the Steelbelts, a zoom set, a large photo etched set and also a set for the position lights, including masks. This kit will be covered further in the Brassin series.