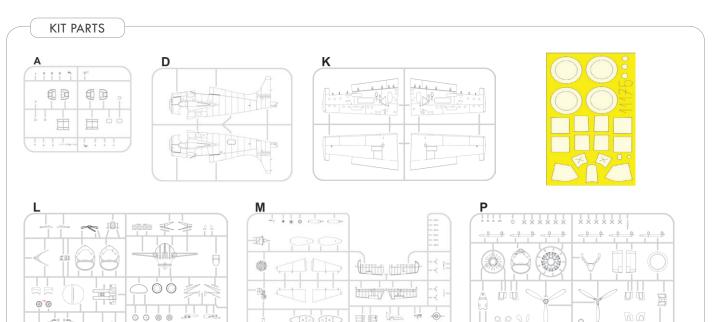

| KIT PARTS | C> | G> | <image/>            |
|-----------|----|----|---------------------|
|           |    |    | THEFT THE ZPPER 148 |