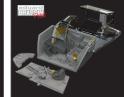

#### 635033 Sd.Kfz. 251/1 Ausf. C radio equipment PRINT 1/35 Academy

Brassin set – pre-painted radio and equipment for Sd.Kfz. 251/1 Ausf. C in 1/35 scale. Made by direct 3D printing. Recommended kit: Academy

Set contains:

- 3D print: 14 parts
- resin: 1 part
- decals: yes
- photo-etched details: yes
- painting mask: no