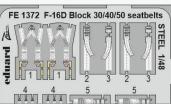

We have also prepared a zoom set and a large etch set for the 1/72 scale OV-10A kit from ICM.

A set of flaps for FM-2 (Eduard, 1/48) will be available in August.

For the 1/48 scale F-16D kits from Kinetic we are releasing sets that respect the manufacturer's editions of the kit, i.e. Block 30, 40 and 50. These are three zoom sets and three large photo etched sets constructed on their basis. There is also a zoom set for all three production blocks, complete with Steelbelts. The plastic kit is missing the skin reinforcements, which is addressed by the another August photo etched set. This will also be usable for kits of other F-16 versions.

DETAIL

FE1372 F-16D Block 30/40/50 seatbelts STEEL 1/48 Kinetic (1 part) DETAIL

SS805 OV-10A 1/72 ICM (1 part)

DETAIL

48 FE 1369 + 49 1369 F-16D Block 30

1/48 Kinetic (1 part) DETAIL

FF1373 A-10C 1/48 Academy (1 part)