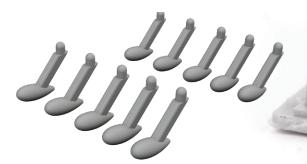

#### 672329 Bf 109 balance weights PRINT 1/72 Eduard

Brassin set - wing balance weights for Bf 109F in 1/72 scale. The set consists of 10 balance weights. Easy to assemble, replaces plastic parts. Made by direct 3D printing. Recommended kit: Eduard