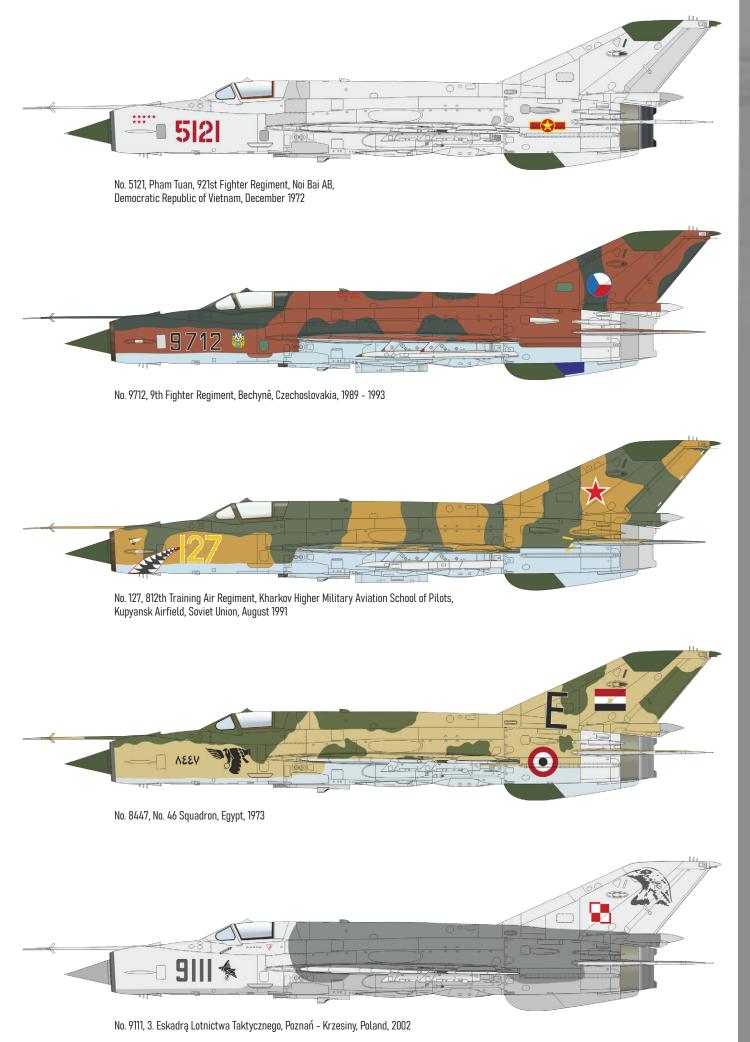

#### F-104C-5-L0, 56-0886, 476th TFS, 479th TFW, Da Nang AB, South Vietnam, April 1965

### + four more marking options

F-104C-5-L0, 56-0891, Col. George Laven Jr., 479th TFW, George AFB, California, United States, 1959 F-104C-5-L0, 56-0910, Capt. Jim Trice, 435th TFS, 479th TFW, Udorn RTAFB, Thailand, 1967 F-104C-5-L0, 56-0938, Maj. Bobby Betsworth, 435th TFS, 479th TFW, Udorn RTAFB, Thailand, June-August 1967 F-104C-5-L0, 56-0898, Maj. Hugh Spencer, 435th TFS, 479th TFW, Udorn RTAFB, Thailand, 1967