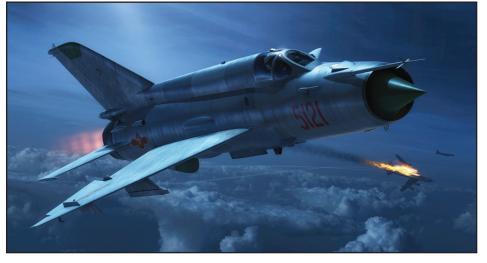

### **ProfiPACK MiG-21MF fighter bomber**

The ProfiPACK edition of Soviet Cold War jet aircraft MiG-21MF in 1/72 scale.

#### **BASIC INFO:**

NAME: MiG-21MF Fighter bomber **Re-release** 

CAT. NO.: 70142 SCALE: 1/72 EDITION: ProfiPACK

#### **CONTENTS:**

SPRUES: Eduard PE-SETS: Yes, pre-painted PAINTING MASK: Yes MARKING OPTIONS: 5 BRASSIN: No

#### **RELATED PRODUCTS:**

| 72689 MiG-21MF (PE-Set)                            |
|----------------------------------------------------|
| 672181 MiG-21MF exhaust nozzle (Brassin)           |
| 672182 MiG-21MF wheels (Brassin)                   |
| 672189 UB-16 rocket launchers for MiG-21 (Brassin) |
| 672191 RS-2US missiles for MiG-21 (Brassin)        |
| 672193 MiG-21MF airbrakes (Brassin)                |
| 672197 MiG-21MF ejection seat (Brassin)            |
| SIN67217 MiG-21MF armament (Brassin)               |
| 3DL72002 MiG-21MF SPACE (3D Decal Set)             |
| CX511 MiG-21MF (Mask)                              |
| CX512 MiG-21MF TFace (Mask)                        |