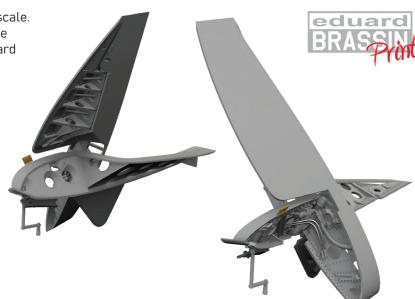

#### 648889 FM-2 folding wings PRINT 1/48 Eduard

Brassin set – folding wings for FM-2 in 1/48 scale. The set consists of parts for both wings. Made by direct 3D printing. Recommended kit: Eduard

Set contains:

- 3D print: 10 parts
- plastic: 4 parts
- decals: no
- photo-etched details: yes
- painting mask: no