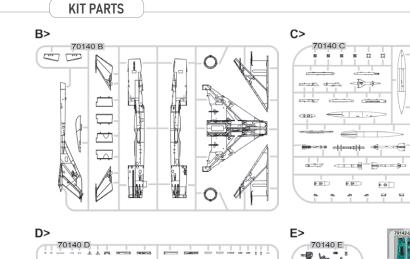

### **ProfiPACK MiG-21MF fighter bomber**

The ProfiPACK edition of Soviet Cold War jet aircraft MiG-21MF in 1/72 scale.

#### **BASIC INFO:**

NAME: MiG-21MF Fighter bomber **Re-release** 

CAT. NO.: 70142 SCALE: 1/72 EDITION: ProfiPACK

#### **CONTENTS:**

SPRUES: Eduard PE-SETS: Yes, pre-painted PAINTING MASK: Yes MARKING OPTIONS: 5 BRASSIN: No

#### **RELATED PRODUCTS:**

| 72689 MiG-21MF (PE-Set)                            |
|----------------------------------------------------|
| 672181 MiG-21MF exhaust nozzle (Brassin)           |
| 672182 MiG-21MF wheels (Brassin)                   |
| 672189 UB-16 rocket launchers for MiG-21 (Brassin) |
| 672191 RS-2US missiles for MiG-21 (Brassin)        |
| 672193 MiG-21MF airbrakes (Brassin)                |
| 672197 MiG-21MF ejection seat (Brassin)            |
| SIN67217 MiG-21MF armament (Brassin)               |
| 3DL72002 MiG-21MF SPACE (3D Decal Set)             |
| CX511 MiG-21MF (Mask)                              |
| CX512 MiG-21MF TFace (Mask)                        |