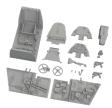

#### BRASSIN

For August there are more sets for new Eduard 1/72 scale Bf 109F kits. These will be bronze landing gear legs, aileron mass balance and exhausts.

We are also releasing a number of accessories for the FM-2 in 1/48 scale. These will of course be wheels, a separate seat, bronze landing gear legs, gun barrels, a folded wing set (again with additional plastic wing moulding) and a cockpit. A LööK set will also be available for the FM-2 in August. A cockpit variant with armour plate behind the pilot's head will follow in September.

## WILDER CAT

1/48

The Limited edition kit of the US WWII aircraft carrier-based fighter FM-2 Wildcat in 1/48 scale. This version of the Wildcat was built by the Eastern Aircraft Division of General Motors and was easily recognizable thanks to taller fin. It was also the most potent of all Wildcats thanks to the more powerful engine.

#### **RELATED PRODUCTS:**

| 481119 FM-2 landing flaps (PE-Set)              |
|-------------------------------------------------|
| 644222 FM-2 LööK (Brassin)                      |
| 648061 HVAR rockets (Brassin)                   |
| 648886 FM-2 undercarriage legs BRONZE (Brassin) |
| 648887 FM-2 wheels (Brassin)                    |
| 648888 FM-2 seat PRINT (Brassin)                |
| 648889 FM-2 folding wings PRINT (Brassin)       |
| 648890 FM-2 gun barrels PRINT (Brassin)         |
| 648895 FM-2 cockpit PRINT (Brassin)             |
| 3DL48128 FM-2 SPACE (3D Decal Set)              |
| EX965 FM-2 TFace (Mask)                         |
|                                                 |