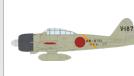

In Weekend edition there is a 1/48 scale A6M3 Model 32 "Hamp" kit ready for August. Its decal sheet offers the possibility to build a model of one of the four machines from the South Pacific battlefield. These will include one aircraft with longer gun barrels and also a machine that was found on Ballale Island and is currently being restored to airworthy condition in

## A6M3 Zero Type 32

The Weekend edition kit of Japanese WWII naval fighter plane A6M3 Zero Type 32 in 1/48 scale. This version of Zero had wing of reduced span and the folding wingtips were eliminated.