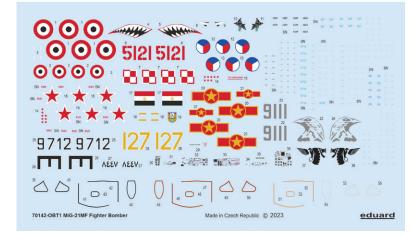

### **ProfiPACK MiG-21MF fighter bomber**

The ProfiPACK edition of Soviet Cold War jet aircraft MiG-21MF in 1/72 scale.

#### **BASIC INFO:**

NAME: MiG-21MF Fighter bomber **Re-release** 

CAT. NO.: 70142 SCALE: 1/72 EDITION: ProfiPACK

#### **CONTENTS:**

SPRUES: Eduard PE-SETS: Yes, pre-painted PAINTING MASK: Yes MARKING OPTIONS: 5 BRASSIN: No

#### **RELATED PRODUCTS:**

| 72689 MiG-21MF (PE-Set)                            |
|----------------------------------------------------|
| 672181 MiG-21MF exhaust nozzle (Brassin)           |
| 672182 MiG-21MF wheels (Brassin)                   |
| 672189 UB-16 rocket launchers for MiG-21 (Brassin) |
| 672191 RS-2US missiles for MiG-21 (Brassin)        |
| 672193 MiG-21MF airbrakes (Brassin)                |
| 672197 MiG-21MF ejection seat (Brassin)            |
| SIN67217 MiG-21MF armament (Brassin)               |
| 3DL72002 MiG-21MF SPACE (3D Decal Set)             |
| CX511 MiG-21MF (Mask)                              |
| CX512 MiG-21MF TFace (Mask)                        |