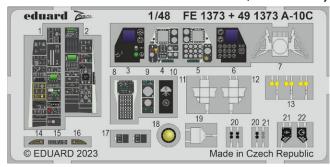

DETAIL

FE1372 F-16D Block 30/40/50 seatbelts STEEL 1/48 Kinetic (1 part) DETAIL

SS805 OV-10A 1/72 ICM (1 part)

DETAIL

48 FE 1369 + 49 1369 F-16D Block 30

1/48 Kinetic (1 part) DETAIL

FF1373 A-10C 1/48 Academy (1 part)

We have also prepared a zoom set and a large etch set for the 1/72 scale OV-10A kit from ICM.

A set of flaps for FM-2 (Eduard, 1/48) will be available in August.

For the 1/48 scale F-16D kits from Kinetic we are releasing sets that respect the manufacturer's editions of the kit, i.e. Block 30, 40 and 50. These are three zoom sets and three large photo etched sets constructed on their basis. There is also a zoom set for all three production blocks, complete with Steelbelts. The plastic kit is missing the skin reinforcements, which is addressed by the another August photo etched set. This will also be usable for kits of other F-16 versions.