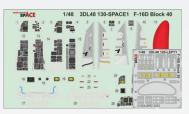

#### SPACE

The August offer includes a total of seven items in the

Space range. In 1/48 scale, the Space series includes sets for Bf 110G-4 (Eduard), FM-2 (Eduard), F-16D Block 30, 40 and 50 (Kinetic) and A-10C (Academy). In 1/72 scale there is a set for OV-10A kit released by Ukrainian company ICM.

We have also prepared a zoom set and a large etch set for the 1/72 scale OV-10A kit from ICM.

A set of flaps for FM-2 (Eduard, 1/48) will be available in August.

For the 1/48 scale F-16D kits from Kinetic we are releasing sets that respect the manufacturer's editions of the kit, i.e. Block 30, 40 and 50. These are three zoom sets and three large photo etched sets constructed on their basis. There is also a zoom set for all three production blocks, complete with Steelbelts. The plastic kit is missing the skin reinforcements, which is addressed by the another August photo etched set. This will also be usable for kits of other F-16 versions.

#### SPACE

NO PREVIEW

3DL48127 Bf 110G-4 SPACE 1/48 Eduard (2 parts)

3DL48128 FM-2 SPACE 1/48 Eduard (2 parts)

3DL48129 F-16D Block 30 SPACE 1/48 Kinetic (2 parts) DETAIL

3DL48130 F-16D Block 40 SPACE 1/48 Kinetic (2 parts)

DETAIL

3DL48131 F-16D Block 50 SPACE 1/48 Kinetic (2 parts)

DETAIL

3DL48132 A-10C SPACE 1/48 Academy (2 parts)

3DL72020 OV-10A SPACE 1/72 ICM (2 parts)