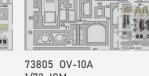

#### SPACE

The August offer includes a total of seven items in the

Space range. In 1/48 scale, the Space series includes sets for Bf 110G-4 (Eduard), FM-2 (Eduard), F-16D Block 30, 40 and 50 (Kinetic) and A-10C (Academy). In 1/72 scale there is a set for OV-10A kit released by Ukrainian company ICM.

We have also prepared a zoom set and a large etch set for the 1/72 scale OV-10A kit from ICM.

A set of flaps for FM-2 (Eduard, 1/48) will be available in August.

For the 1/48 scale F-16D kits from Kinetic we are releasing sets that respect the manufacturer's editions of the kit, i.e. Block 30, 40 and 50. These are three zoom sets and three large photo etched sets constructed on their basis. There is also a zoom set for all three production blocks, complete with Steelbelts. The plastic kit is missing the skin reinforcements, which is addressed by the another August photo etched set. This will also be usable for kits of other F-16 versions.