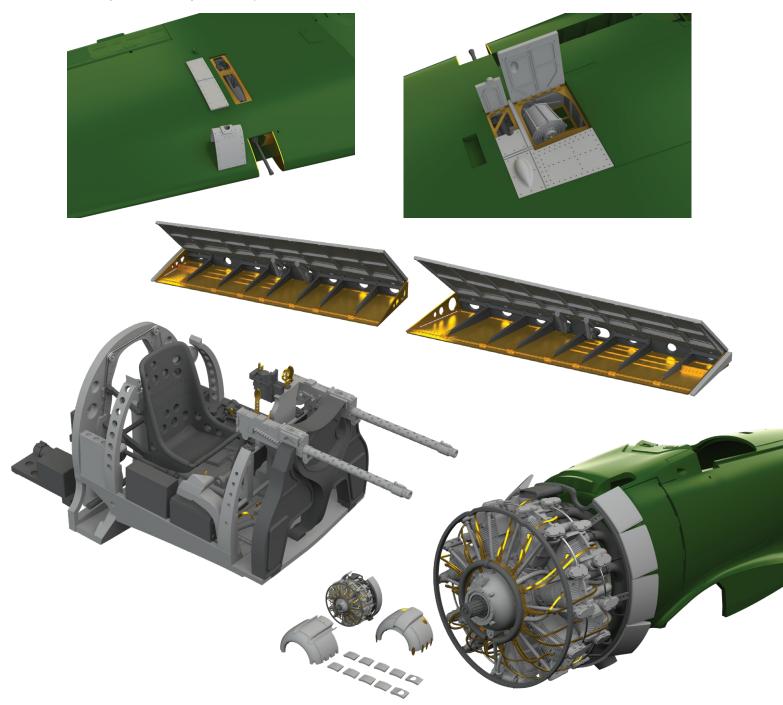

### SIN648107 **A6M2–N Rufe** 1/48 Eduard

Collection of 4 sets for A6M2-N in 1/48 scale. Recommended kit: Eduard

- engine
- gun bays
- landing flaps
- cockpit

All sets included in this BIG SIN are available separately, but with every BIG SIN set you save up to 30 %.