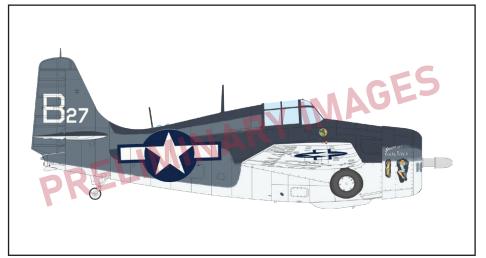

#### F-104C-5-L0, 56-0886, 476th TFS, 479th TFW, Da Nang AB, South Vietnam, April 1965