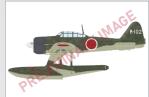

# ProfiPACK A6M2-N Rufe

The ProfiPACK edition kit of Japanese interceptor/fighter bomber floatplane A6M2-N (Allied code name Rufe) in 1/48 scale. Kit presents Rufe serving in Imperial Japanese Navy Air Service during World War II.

1/48

PLASTIC KITS

+ three more marking options