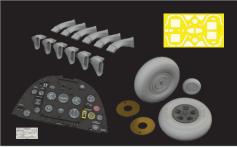

# ProfiPACK A6M2-N Rufe

The ProfiPACK edition kit of Japanese interceptor/fighter bomber floatplane A6M2-N (Allied code name Rufe) in 1/48 scale. Kit presents Rufe serving in Imperial Japanese Navy Air Service during World War II.

#### **BASIC INFO:**

|--|

| CAT. NO.: 82219    |  |
|--------------------|--|
| SCALE: 1/48        |  |
| EDITION: ProfiPACK |  |

**CONTENTS:** 

| SPRUES: Eduard            |
|---------------------------|
| PE-SETS: Yes, pre-painted |
| PAINTING MASK: Yes        |
| MARKING OPTIONS: 5        |
| BRASSIN: No               |
|                           |

#### **RELATED PRODUCTS:**

| 481109 A6M2-N Rufe landing flaps (PE-Set)                        |            |
|------------------------------------------------------------------|------------|
| 644205 A6M2-N Rufe LööK (Brassin)                                |            |
| 644208 A6M2-N Rufe LööKplus (Brassin)                            |            |
| 648845 A6M2-N Rufe seat PRINT (Brassin)                          |            |
| 648846 A6M2-N Rufe exhaust PRINT (Brassin)                       |            |
| 648847 A6M2-N Rufe cannon barrels & cockpit guns PRINT (Brassin) |            |
| 648848 A6M2-N Rufe folding wingtips PRINT (Brassin)              |            |
| 648849 A6M2-N Rufe gun bays PRINT (Brassin)                      | 648852 A6N |
| 648850 A6M2-N Rufe cockpit PRINT (Brassin)                       | 3DL48114 A |
| 648851 A6M2-N Rufe landing flaps PRINT (Brassin)                 | EX934 A6M  |

48852 A6M2-N Rufe engine complete PRINT (Brassin) DL48114 A6M2-N Rufe SPACE (3D Decal Set)

EX934 A6M2-N Rufe TFace (Mask)

| KIT PARTS                                                                                         |
|---------------------------------------------------------------------------------------------------|
| $ A \\ \hline \\$ |
|                                                                                                   |
|                                                                                                   |