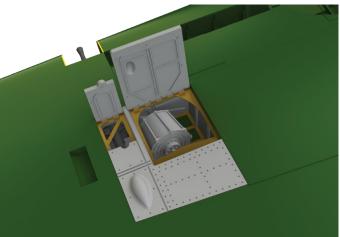

# ProfiPACK A6M2-N Rufe

The ProfiPACK edition kit of Japanese interceptor/fighter bomber floatplane A6M2-N (Allied code name Rufe) in 1/48 scale. Kit presents Rufe serving in Imperial Japanese Navy Air Service during World War II.

#### **BASIC INFO:**

|--|

| CAT. NO.: 82219    |  |
|--------------------|--|
| SCALE: 1/48        |  |
| EDITION: ProfiPACK |  |

**CONTENTS:** 

| SPRUES: Eduard            |
|---------------------------|
| PE-SETS: Yes, pre-painted |
| PAINTING MASK: Yes        |
| MARKING OPTIONS: 5        |
| BRASSIN: No               |
|                           |