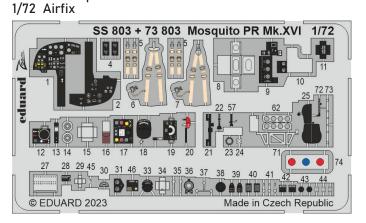

For AMMO's new 1/48 scale MiG-17F, besides the Steelbelts we have prepared flaps, landing gear, cockpit and aerodynamic brake parts for July.

For the Mosquito PR.XVI 1/72 Airfix kit we have modified the photo etched set for the B.XVI version, these are changes to the cockpit and deletion of parts for the bomb bay.

#### 491362 Mi-4A 1/48 Trumpeter

73803 Mosquito PR.XVI 1/72 Airfix

#### 3DL48126 Mi-4A SPACE 1/48 Trumpeter

SS803 Mosquito PR.XVI

| PHOTO-ETCHED SETS