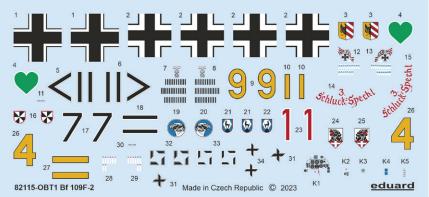

# ProfiPACK Bf 109F-2

The ProfiPACK edition of German fighter aircraft Bf 109F-2 in 1/48 scale.

#### **CONTENTS:**

| SPRUES: Eduard            |
|---------------------------|
| PE-SETS: Yes, pre-painted |
| PAINTING MASK: Yes        |
| MARKING OPTIONS: 5        |
| BRASSIN: No               |
|                           |

## **Re-release**

1/48

**PLASTIC KITS** 

Bf 109F-2, Hptm. Hans Philipp, CO of I./JG 54, Krasnogvardeysk, Soviet Union, March 1942

Bf 109F-2, WNr. 9553, Oblt. Siegfried Schnell, CO of 9./JG 2, Théville, France, November 1941

Bf 109F-2, Lt. Horst Buddenhagen, 5./JG 3, Darmstadt – Griesheim, Germany, April 1941

Bf 109F-2/b, Oblt. Wilhelm Hachfeld, 2./JG 51, Kiev, Soviet Union, Summer 1941

Bf 109F-2, WNr. 9538, Lt. Hans Beißwenger, 6./JG 54, Ostrov, Soviet Union, July 1941