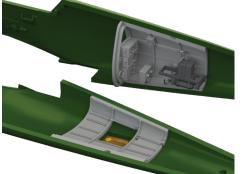

#### BRASSIN

For July there are five sets for the new Eduard 1/72 scale Bf 109F kits. Two variants of undercarriage details, radio, exhausts, fuel tanks and a model of the SC 250 bomb will be produced by direct 3D printing. I'll stick with Eduard and the Bf 109F, but in 1/48 scale. As part of the reworking of the sets for 3D printing, we are releasing a cockpit just for the Bf 109F in July. I can't leave out the radiator details for the P-51D/K in 1/48 scale (Eduard). Based on the new bases, we have prepared a set that will improve this part of our kits. For 1/48 kit of Dornier Do 335A twin engine (Tamiya) we will release wheels and exhausts in Brassin series. We have also prepared a LööK set for this kit. LööK set is also available in July for Kotare's new 1/32 scale Spitfire Mk.I as well as sets with wheels and exhausts