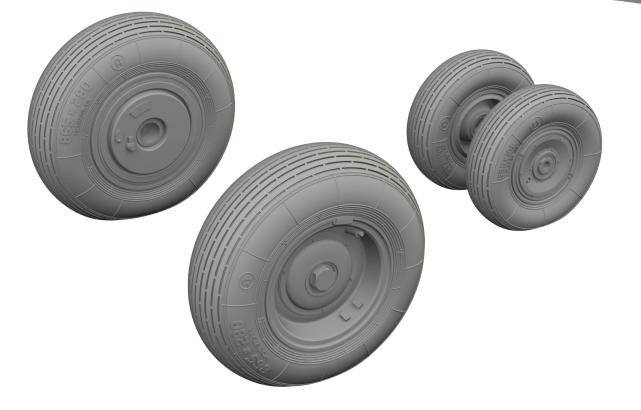

#### 648868 Mi-8MT wheels 1/48 Trumpeter

Brassin set - the undercarriage wheels for Mi-8MT in 1/48 scale. The set consists of the main wheels and nose wheels. Easy to assemble, replaces plastic parts. Recommended kit: Trumpeter