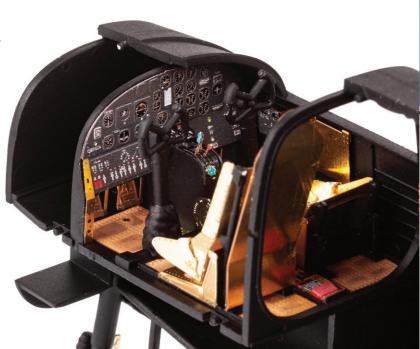

#### 648876 Bf 109F cockpit PRINT 1/48 Eduard

Brassin set - cockpit for Bf 109F in 1/48 scale. Made by direct 3D printing. Recommended kit: Eduard

Set contains:

- 3D print: 16 parts
- resin: 1 part
- decals: yes
- photo-etched details: yes, pre-painted
- painting mask: no
  SPACE 3D decals: no