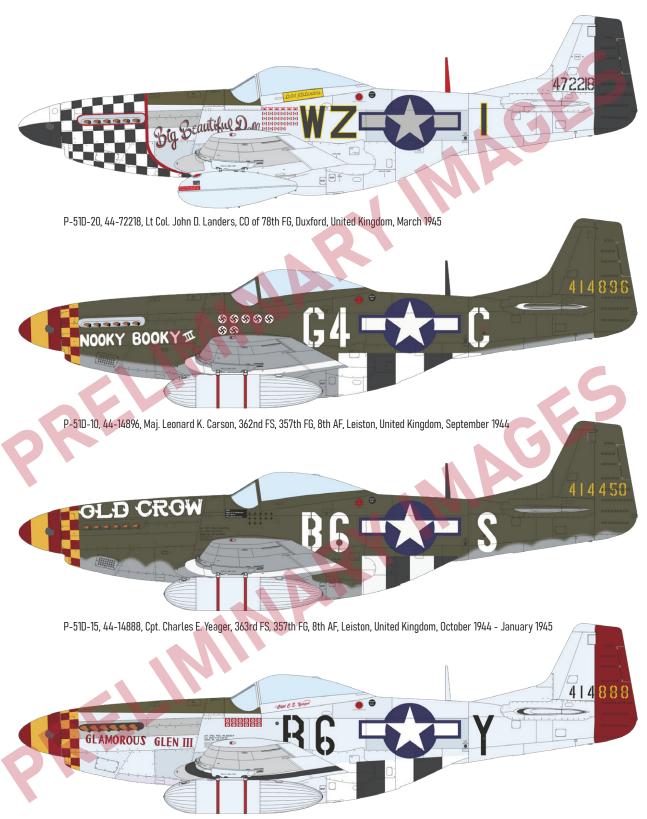

#### THE KITS

In July we will release four new kits as new items and one more that was released earlier and not available for some time.

I think that MIGHTY EIGHT: 66th Fighter Wing 1/48 Limited Edition kit based on P-51D plastic parts will attract a lot of attention. As the name suggests, it focuses on the history of the five well known fighter groups of this wing: the 55th FG, 78th FG, 339th FG, 353rd FG and 357th FG. It also features the machine of legendary sound barrier breaker Chuck Yeager. The kit will offer decals for ten machines and will also include Brassin parts for the exhausts and wheels. We intend to continue to feature American fighter units from the European theatre in this way in the future.

# 1/48

P-51D-15, 44-14888, Cpt. C.E. Yeager, 363rd FS, 357th FG, 8th AF, Leiston, United Kingdom, October 1944 - January 1945

#### + six more marking options

P-51D-15, 44-15492, Lt. Billy Clemmons, 38th FS, 55th FG, 8th AF, Wormingford, United Kingdom, April 1945
P-51D-15, 44-14985, Maj. Edward B. Giller, 343rd FS, 55th FG, 8th AF, Wormingford, United Kingdom, September 1944
P-51D-20, 44-64147, Capt. Richard A. Hewitt, 82nd FS, 78th FG, 8th AF, Duxford, United Kingdom, April 1945
P-51D-10, 44-14372, Capt. Kirk B. Everson, 504th FS, 339th FG, 8th AF, Fowlmere, United Kingdom, April 1945
P-51D-10, 44-14419, Capt. William B. Price, 350th FS, 353rd FG, 8th AF, Raydon, United Kingdom, December 1944
P-51D-20, 44-63684, Lt. William B. Bailey, 352nd FS, 353rd FG, 8th AF, Raydon, United Kingdom, May 1945