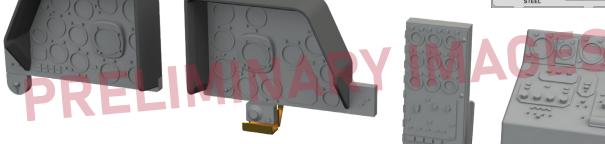

#### 648876 Bf 109F cockpit PRINT 1/48 Eduard

Brassin set - cockpit for Bf 109F in 1/48 scale. Made by direct 3D printing. Recommended kit: Eduard

Set contains:

- 3D print: 16 parts
- resin: 1 part
- decals: yes
- photo-etched details: yes, pre-painted
- painting mask: no
  SPACE 3D decals: no