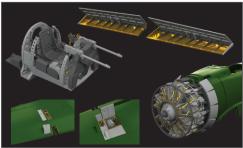

#### 648866 Anson Mk.I engines PRINT 1/48 Airfix

Brassin set - two engines for Anson Mk.I in 1/48 scale. The cowlings are not included. Made by direct 3D printing. Recommended kit: Airfix

- 3D print: 6 parts
- decals: no
- photo-etched details: yes
- painting mask: no

#### 648868 Mi-8MT wheels 1/48 Trumpeter

Brassin set - the undercarriage wheels for Mi-8MT in 1/48 scale. The set consists of the main wheels and nose wheels. Easy to assemble, replaces plastic parts. Recommended kit: Trumpeter

#### 648872 P-51D/K radiator PRINT 1/48 Eduard

Brassin set - the radiator for P-51D/K in 1/48 scale. Made by direct 3D printing. Recommended kit: Eduard

Set contains:

- 3D print: 2 parts
- decals: no
- photo-etched details: no
- painting mask: no