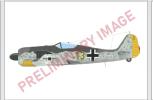

A 1/48 scale kit of the German Bf 110G-4 night fighter will be released in the Weekend edition in July. I recommend paying attention to this item. It is a very popular version of this twin-engine fighter aircraft, so we can expect increased interest in the kit from the modelling community. Its decal sheet will allow to build one of four Luftwaffe night fighter machines. In the Weekend edition in 1/72 scale we are releasing a kit of the Fw 190A-5 single-engine fighter. It was not available in our warehouse in the past period. Its decal sheet will allow to build one of four machines of the Luftwaffe's day fighter units from Western Europe and the Eastern Front.