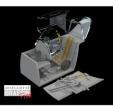

#### 648876 Bf 109F cockpit PRINT 1/48 Eduard

Brassin set - cockpit for Bf 109F in 1/48 scale. Made by direct 3D printing. Recommended kit: Eduard

Set contains:

- 3D print: 16 parts
- resin: 1 part
- decals: yes
- photo-etched details: yes, pre-painted
- painting mask: no
  SPACE 3D decals: no