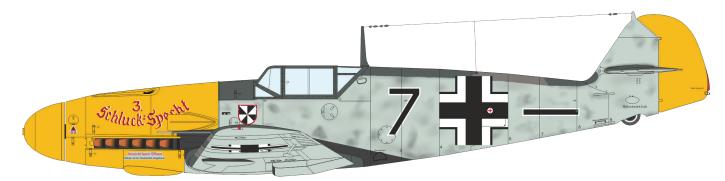

## **Re-release**

1/48

**PLASTIC KITS** 

Bf 109F-2, Hptm. Hans Philipp, CO of I./JG 54, Krasnogvardeysk, Soviet Union, March 1942

Bf 109F-2, WNr. 9553, Oblt. Siegfried Schnell, CO of 9./JG 2, Théville, France, November 1941