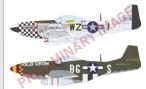

# 1/48

P-51D-15, 44-14888, Cpt. C.E. Yeager, 363rd FS, 357th FG, 8th AF, Leiston, United Kingdom, October 1944 - January 1945

#### + six more marking options

P-51D-15, 44-15492, Lt. Billy Clemmons, 38th FS, 55th FG, 8th AF, Wormingford, United Kingdom, April 1945
P-51D-15, 44-14985, Maj. Edward B. Giller, 343rd FS, 55th FG, 8th AF, Wormingford, United Kingdom, September 1944
P-51D-20, 44-64147, Capt. Richard A. Hewitt, 82nd FS, 78th FG, 8th AF, Duxford, United Kingdom, April 1945
P-51D-10, 44-14372, Capt. Kirk B. Everson, 504th FS, 339th FG, 8th AF, Fowlmere, United Kingdom, April 1945
P-51D-10, 44-14419, Capt. William B. Price, 350th FS, 353rd FG, 8th AF, Raydon, United Kingdom, December 1944
P-51D-20, 44-63684, Lt. William B. Bailey, 352nd FS, 353rd FG, 8th AF, Raydon, United Kingdom, May 1945