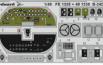

#### **BASIC INFO:**

|--|

| CAT. NO.: 82219    |  |
|--------------------|--|
| SCALE: 1/48        |  |
| EDITION: ProfiPACK |  |

**CONTENTS:** 

| SPRUES: Eduard            |
|---------------------------|
| PE-SETS: Yes, pre-painted |
| PAINTING MASK: Yes        |
| MARKING OPTIONS: 5        |
| BRASSIN: No               |
|                           |