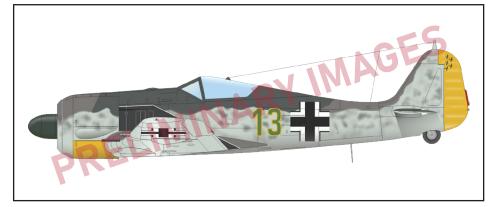

A 1/48 scale kit of the German Bf 110G-4 night fighter will be released in the Weekend edition in July. I recommend paying attention to this item. It is a very popular version of this twin-engine fighter aircraft, so we can expect increased interest in the kit from the modelling community. Its decal sheet will allow to build one of four Luftwaffe night fighter machines. In the Weekend edition in 1/72 scale we are releasing a kit of the Fw 190A-5 single-engine fighter. It was not available in our warehouse in the past period. Its decal sheet will allow to build one of four machines of the Luftwaffe's day fighter units from Western Europe and the Eastern Front.

PLASTIC KITS

WNr. 1230, Obstlt. Walter Oesau, CO of JG 2, Beaumont le Roger, France, June 1943

#### + one more marking option

Oblt. Rolf Hermichen, CO of 3./JG 26, Rielbitzi, Soviet Union, spring 1943