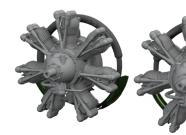

#### BRASSIN

For July there are five sets for the new Eduard 1/72 scale Bf 109F kits. Two variants of undercarriage details, radio, exhausts, fuel tanks and a model of the SC 250 bomb will be produced by direct 3D printing. I'll stick with Eduard and the Bf 109F, but in 1/48 scale. As part of the reworking of the sets for 3D printing, we are releasing a cockpit just for the Bf 109F in July. I can't leave out the radiator details for the P-51D/K in 1/48 scale (Eduard). Based on the new bases, we have prepared a set that will improve this part of our kits. For 1/48 kit of Dornier Do 335A twin engine (Tamiya) we will release wheels and exhausts in Brassin series. We have also prepared a LööK set for this kit. LööK set is also available in July for Kotare's new 1/32 scale Spitfire Mk.I as well as sets with wheels and exhausts