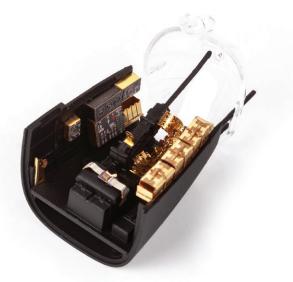

## #648871 **B-25J bombsight PRINT** 1/48 НКМ

Brassin set - Norden type gunsight for B-25J in 1/48 scale. Made by direct 3D printing. Recommended kit: HKM

Set contains:

- 3D print: 1 part
- decals: no
- photo-etched details: no
- painting mask: no