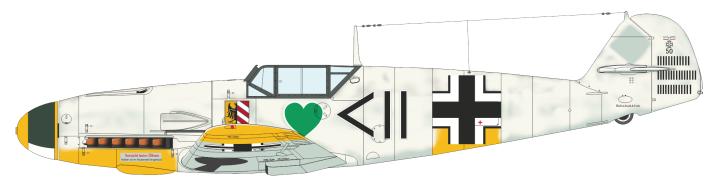

## **Re-release**

1/48

**PLASTIC KITS** 

Bf 109F-2, Hptm. Hans Philipp, CO of I./JG 54, Krasnogvardeysk, Soviet Union, March 1942

Bf 109F-2, WNr. 9553, Oblt. Siegfried Schnell, CO of 9./JG 2, Théville, France, November 1941

Bf 109F-2, Lt. Horst Buddenhagen, 5./JG 3, Darmstadt – Griesheim, Germany, April 1941

Bf 109F-2/b, Oblt. Wilhelm Hachfeld, 2./JG 51, Kiev, Soviet Union, Summer 1941

Bf 109F-2, WNr. 9538, Lt. Hans Beißwenger, 6./JG 54, Ostrov, Soviet Union, July 1941