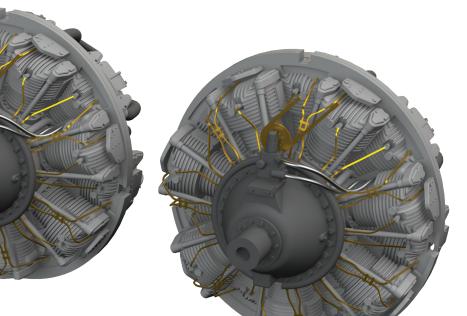

## #648870 **B-25J engines PRINT** 1/48 HKM

Brassin set - two engines for B-25J in 1/48 scale. The cowlings are not included. Made by direct 3D printing. Recommended kit: HKM

Set contains:

- 3D print: 8 parts
- decals: no
- photo-etched details: yes
- painting mask: no