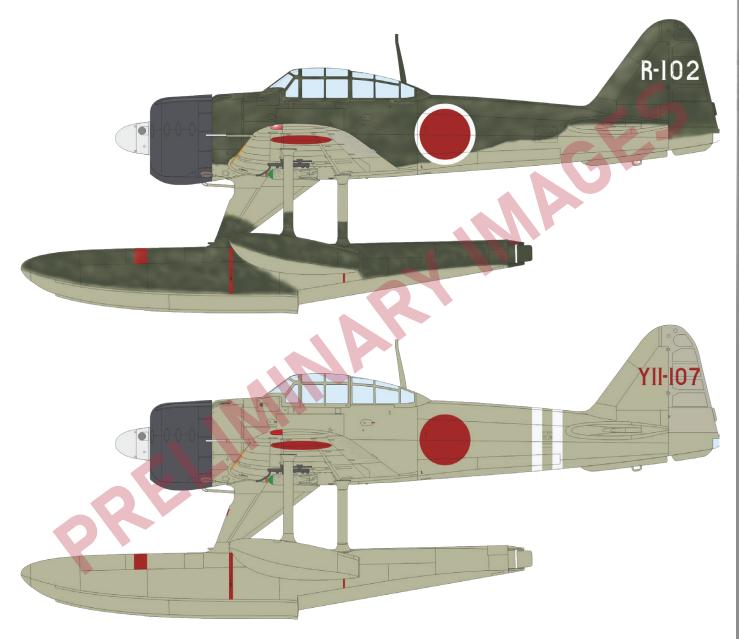

# ProfiPACK A6M2-N Rufe

The ProfiPACK edition kit of Japanese interceptor/fighter bomber floatplane A6M2-N (Allied code name Rufe) in 1/48 scale. Kit presents Rufe serving in Imperial Japanese Navy Air Service during World War II.

1/48

PLASTIC KITS

+ three more marking options