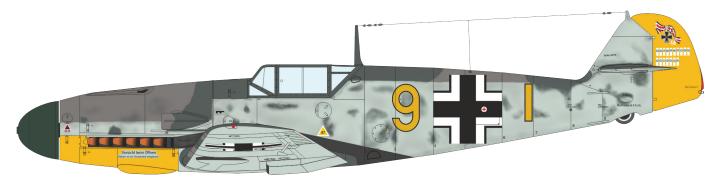

## **Re-release**

1/48

**PLASTIC KITS** 

Bf 109F-2, Hptm. Hans Philipp, CO of I./JG 54, Krasnogvardeysk, Soviet Union, March 1942

Bf 109F-2, WNr. 9553, Oblt. Siegfried Schnell, CO of 9./JG 2, Théville, France, November 1941