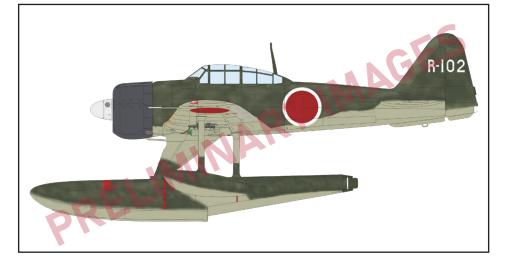

# ProfiPACK A6M2-N Rufe

The ProfiPACK edition kit of Japanese interceptor/fighter bomber floatplane A6M2-N (Allied code name Rufe) in 1/48 scale. Kit presents Rufe serving in Imperial Japanese Navy Air Service during World War II.

1/48

PLASTIC KITS

+ three more marking options