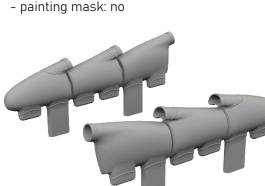

#### 648866 Anson Mk.I engines PRINT 1/48 Airfix

Brassin set - two engines for Anson Mk.I in 1/48 scale. The cowlings are not included. Made by direct 3D printing. Recommended kit: Airfix

- 3D print: 6 parts
- decals: no
- photo-etched details: yes
- painting mask: no