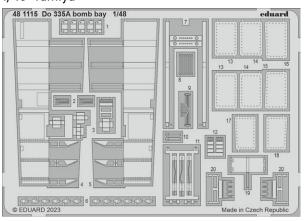

#### BRASSIN

For July there are five sets for the new Eduard 1/72 scale Bf 109F kits. Two variants of undercarriage details, radio, exhausts, fuel tanks and a model of the SC 250 bomb will be produced by direct 3D printing. I'll stick with Eduard and the Bf 109F, but in 1/48 scale. As part of the reworking of the sets for 3D printing, we are releasing a cockpit just for the Bf 109F in July. I can't leave out the radiator details for the P-51D/K in 1/48 scale (Eduard). Based on the new bases, we have prepared a set that will improve this part of our kits. For 1/48 kit of Dornier Do 335A twin engine (Tamiya) we will release wheels and exhausts in Brassin series. We have also prepared a LööK set for this kit. LööK set is also available in July for Kotare's new 1/32 scale Spitfire Mk.I as well as sets with wheels and exhausts

For the F-35C (1/32, Trumpeter) kit we have prepared sets based on our previous designs for the F-35A. For the next Trumpeter kit, the Mi-4A in 1/48 scale,

we have also based the design of the photo etch on the previous sets for the Mi-4. We will also add to previous design parts for the underwing nacelle with machine gun and parts for floor of the transport compartment (we didn't have that in our offer before). We will follow up the etchings for Do 335A (1/48, Tamiya) planned for June with a set for the bombing range in July.