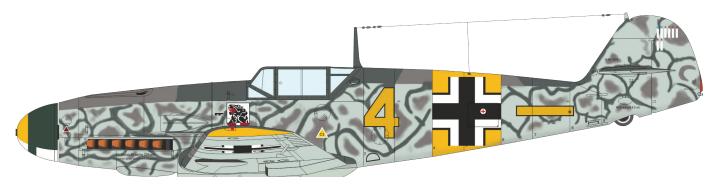

Bf 109F-2, Lt. Horst Buddenhagen, 5./JG 3, Darmstadt – Griesheim, Germany, April 1941

Bf 109F-2/b, Oblt. Wilhelm Hachfeld, 2./JG 51, Kiev, Soviet Union, Summer 1941

Bf 109F-2, WNr. 9538, Lt. Hans Beißwenger, 6./JG 54, Ostrov, Soviet Union, July 1941