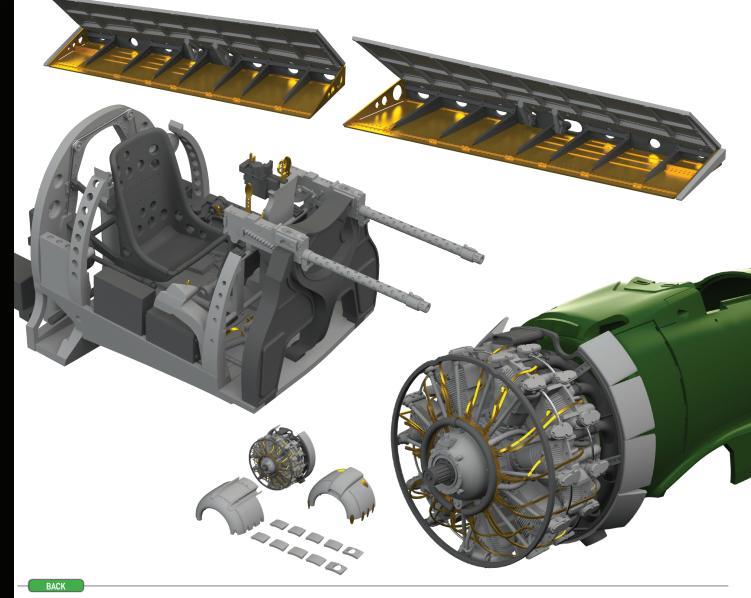

# ProfiPACK A6M2-N Rufe

The ProfiPACK edition kit of Japanese interceptor/fighter bomber floatplane A6M2-N (Allied code name Rufe) in 1/48 scale. Kit presents Rufe serving in Imperial Japanese Navy Air Service during World War II.

#### **BASIC INFO:**

|--|

| CAT. NO.: 82219    |  |
|--------------------|--|
| SCALE: 1/48        |  |
| EDITION: ProfiPACK |  |

**CONTENTS:** 

| SPRUES: Eduard            |
|---------------------------|
| PE-SETS: Yes, pre-painted |
| PAINTING MASK: Yes        |
| MARKING OPTIONS: 5        |
| BRASSIN: No               |
|                           |

#### **RELATED PRODUCTS:**

| 481109 A6M2-N Rufe landing flaps (PE-Set)                        |            |
|------------------------------------------------------------------|------------|
| 644205 A6M2-N Rufe LööK (Brassin)                                |            |
| 644208 A6M2-N Rufe LööKplus (Brassin)                            |            |
| 648845 A6M2-N Rufe seat PRINT (Brassin)                          |            |
| 648846 A6M2-N Rufe exhaust PRINT (Brassin)                       |            |
| 648847 A6M2-N Rufe cannon barrels & cockpit guns PRINT (Brassin) |            |
| 648848 A6M2-N Rufe folding wingtips PRINT (Brassin)              |            |
| 648849 A6M2-N Rufe gun bays PRINT (Brassin)                      | 648852 A6N |
| 648850 A6M2-N Rufe cockpit PRINT (Brassin)                       | 3DL48114 A |
| 648851 A6M2-N Rufe landing flaps PRINT (Brassin)                 | EX934 A6M  |

48852 A6M2-N Rufe engine complete PRINT (Brassin) DL48114 A6M2-N Rufe SPACE (3D Decal Set)

EX934 A6M2-N Rufe TFace (Mask)

| KIT PARTS                                                                                         |
|---------------------------------------------------------------------------------------------------|
| $ A \\ \hline \\$ |
|                                                                                                   |
|                                                                                                   |