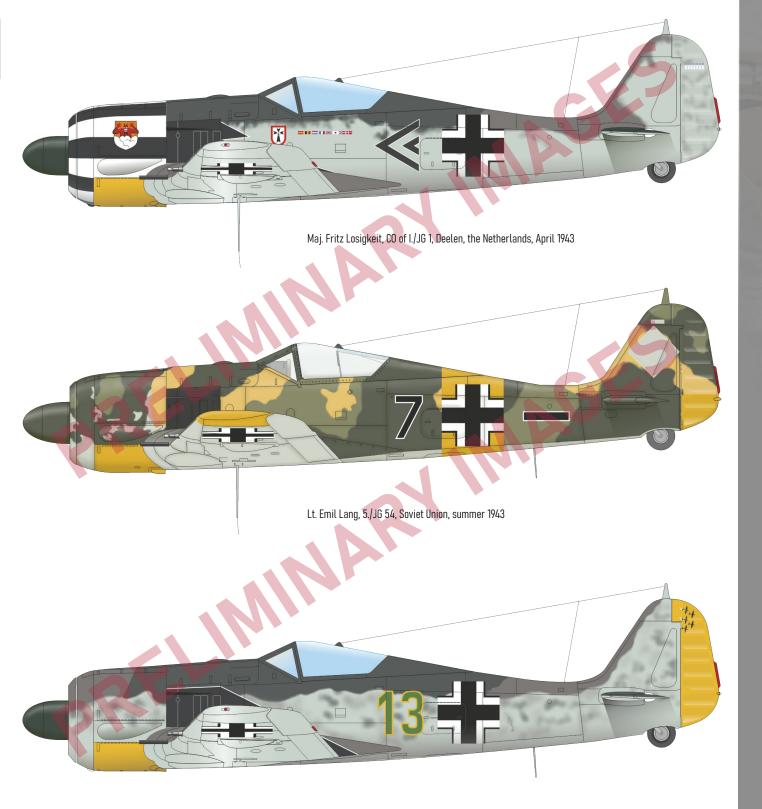

A 1/48 scale kit of the German Bf 110G-4 night fighter will be released in the Weekend edition in July. I recommend paying attention to this item. It is a very popular version of this twin-engine fighter aircraft, so we can expect increased interest in the kit from the modelling community. Its decal sheet will allow to build one of four Luftwaffe night fighter machines. In the Weekend edition in 1/72 scale we are releasing a kit of the Fw 190A-5 single-engine fighter. It was not available in our warehouse in the past period. Its decal sheet will allow to build one of four machines of the Luftwaffe's day fighter units from Western Europe and the Eastern Front.

# Bf 110G-4

The Weekend edition kit of German WWII twin-engine heavy fighter aircraft Bf 110G-4 in 1/48 scale. This version was used in night fighter role with three crew.

#### **BASIC INFO:**

| NAME: <b>Bf 110G-4</b>   |  |
|--------------------------|--|
| CAT. NO.: 8405           |  |
| SCALE: 1/48              |  |
| EDITION: Weekend edition |  |

#### **CONTENTS:**

| SPRUES: Eduard     |  |
|--------------------|--|
| PE-SETS: No        |  |
| PAINTING MASK: No  |  |
| MARKING OPTIONS: 4 |  |
| BRASSIN: No        |  |
|                    |  |

#### **RELATED PRODUCTS:**

| FE1368 Bf 110G-4 Weekend (PE-Set)              |
|------------------------------------------------|
| 644081 Bf 110G-4 LööK (Brassin)                |
| 644092 Bf 110G-4 LööKplus (Brassin)            |
| 648603 Bf 110G wheels (Brassin)                |
| 648604 Bf 110G-4 gun muzzles (Brassin)         |
| 648605 Bf 110G-4 Schräge Musik (Brassin)       |
| 648606 Bf 110G-4 exhaust stacks (Brassin)      |
| 648778 Luftwaffe rudder pedals PRINT (Brassin) |
| 648862 Bf 110G radio equipment (Brassin)       |
| EX754 Bf 110G-4 TFace (Mask)                   |
| EX963 Bf 110G-4 Weekend (Mask)                 |
|                                                |