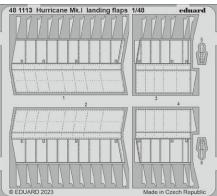

481113 Hurricane Mk.I landing flaps 1/48 Hobby Boss

In addition to the standard sets, we are also releasing sets of flaps and wing gun bays for the 1/48 scale Hurricane Mk.I 1/48 Hobby Boss new release.

We are following up the F-4E (1/48, Meng) photo etched sets produced for June with a set of airframe reinforcement plates that can be seen on the surface of the aircraft, as well as formation lights.