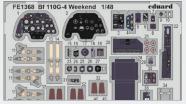

#### **RELATED PRODUCTS:**

| FE1368 Bf 110G-4 Weekend (PE-Set)              |
|------------------------------------------------|
| 644081 Bf 110G-4 LööK (Brassin)                |
| 644092 Bf 110G-4 LööKplus (Brassin)            |
| 648603 Bf 110G wheels (Brassin)                |
| 648604 Bf 110G-4 gun muzzles (Brassin)         |
| 648605 Bf 110G-4 Schräge Musik (Brassin)       |
| 648606 Bf 110G-4 exhaust stacks (Brassin)      |
| 648778 Luftwaffe rudder pedals PRINT (Brassin) |
| 648862 Bf 110G radio equipment (Brassin)       |
| EX754 Bf 110G-4 TFace (Mask)                   |
| EX963 Bf 110G-4 Weekend (Mask)                 |
|                                                |