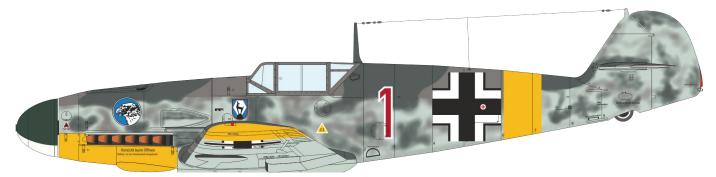

Bf 109F-2, Lt. Horst Buddenhagen, 5./JG 3, Darmstadt – Griesheim, Germany, April 1941

Bf 109F-2/b, Oblt. Wilhelm Hachfeld, 2./JG 51, Kiev, Soviet Union, Summer 1941

Bf 109F-2, WNr. 9538, Lt. Hans Beißwenger, 6./JG 54, Ostrov, Soviet Union, July 1941