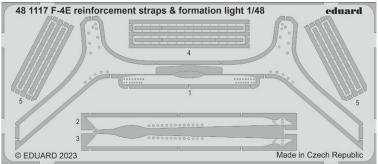

#### 481117 F-4E reinforcement straps & formation lights 1/48 Meng

In addition to the standard sets, we are also releasing sets of flaps and wing gun bays for the 1/48 scale Hurricane Mk.I 1/48 Hobby Boss new release.

We are following up the F-4E (1/48, Meng) photo etched sets produced for June with a set of airframe reinforcement plates that can be seen on the surface of the aircraft, as well as formation lights.