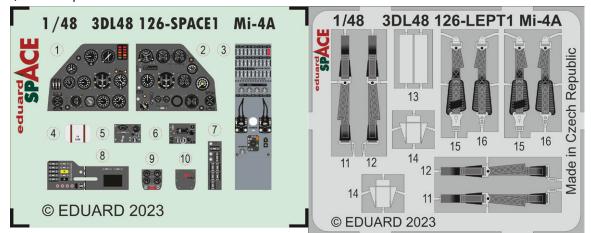

#### SPACE

The July offer includes a total of eight items in the Space range. In 1/32 scale it is a set for F-35A (Trumpeter) and A-20G (HKM). In 1/48 scale there are MiG-17F (AMMO), Hurricane Mk.I (Hobby Boss) and Mi-4A (Trumpeter) in Space series. One set is planned for 1/72 scale, it will be for Mosquito PR.XVI (Airfix).

For the F-35C (1/32, Trumpeter) kit we have prepared sets based on our previous designs for the F-35A. For the next Trumpeter kit, the Mi-4A in 1/48 scale,

we have also based the design of the photo etch on the previous sets for the Mi-4. We will also add to previous design parts for the underwing nacelle with machine gun and parts for floor of the transport compartment (we didn't have that in our offer before). We will follow up the etchings for Do 335A (1/48, Tamiya) planned for June with a set for the bombing range in July.

3DL48126 Mi-4A SPACE 1/48 Trumpeter (2 parts)

NO PREVIEW

3DL72019 Mosquito PR.XVI SPACE 1/72 Airfix (2 parts)

DETAIL

#### 3DL48126 Mi-4A SPACE 1/48 Trumpeter

SS803 Mosquito PR.XVI

| PHOTO-ETCHED SETS