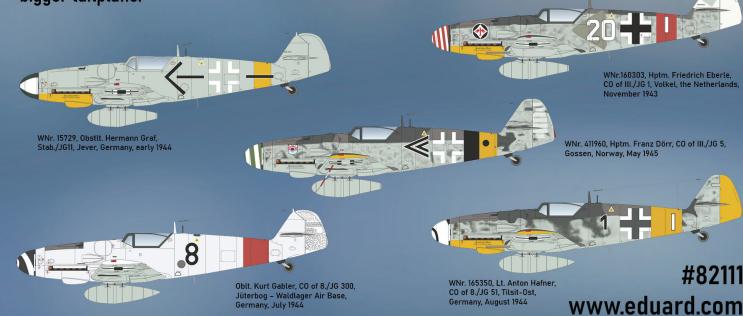

## WILD CARDS Bf 109G-6 late series 1/48

The ProfiPACK edition of German fighter aircraft Bf 109G-6 in 1/48 scale. The kit features Bf 109G-6 with so-called Erla canopy and standard or redesigned bigger tailplane.

## **RELATED PRODUCTS:**

| 48885  | Bf 109G-6 (PE-Set)                          | 648843   |
|--------|---------------------------------------------|----------|
| FE910  | Bf 109G seatbelts STEEL (PE-Set)            | 3DL48014 |
| 644003 | Bf 109G-6 LööK (Brassin)                    | D48025   |
| 644060 | Bf 109G-6 LööKplus (Brassin)                | D48027   |
| 648240 | Bf 109G-6 cockpit (Brassin)                 | D48045   |
| 648247 | Bf 109G exhaust stacks (Brassin)            | D48050   |
| 648250 | Bf 109G-6 engine & fuselage guns (Brassin)  | D48051   |
| 648255 | Bf 109G-6 propeller (Brassin)               | EX509    |
| 648261 | Bf 109G-6 wheels (Brassin)                  | EX510    |
| 648265 | Bf 109G external fuel tanks (Brassin)       | EX511    |
| 648309 | Bf 109G undercarriage legs BRONZE (Brassin) | EX512    |
| 648310 | Bf 109G control surfaces (Brassin)          | EX581    |
|        |                                             |          |

## WILD CARDS

Bf 109G-6 cockpit PRINT (Brassin) Bf 109G-6 SPACE (3D Decal Set) Bf 109G stencils (Decal Set) Bf 109G Balkenkreuze (Decal Set) Bf 109G-6 national insignia (Decal Set) WILDE SAU Bf 109G-6 JG 300 (Decal Set) WILDE SAU Bf 109G-6 JG 301/302 (Decal Set) Bf 109G camo scheme - Mtt (Mask) Bf 109G camo scheme - Erla (Mask) Bf 109G camo scheme - WNF (Mask) Bf 109G spinner spirals (Mask) Bf 109G Erla canopy TFace (Mask)