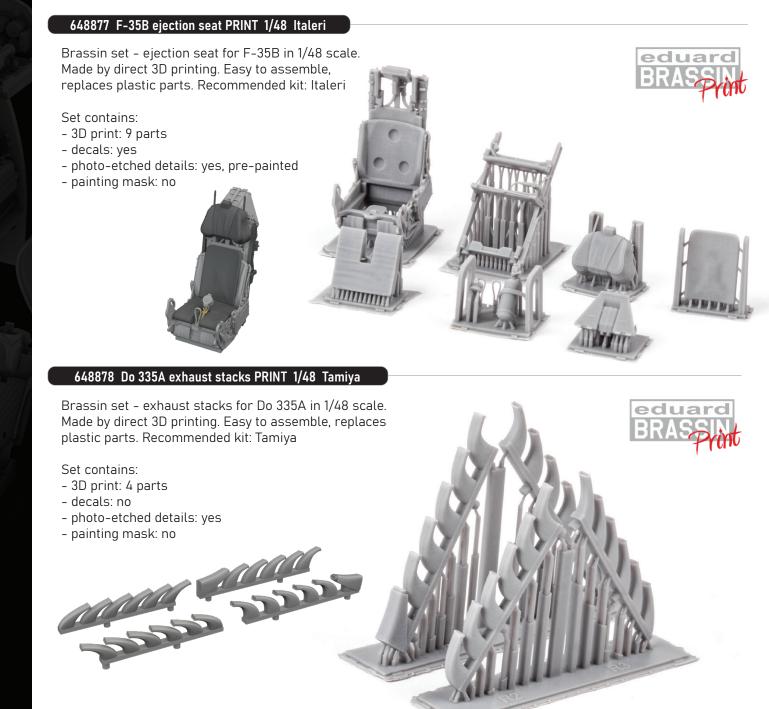

648877 F-35B ejection seat PRINT 1/48 Italeri

DETAIL

648878 Do 335A exhaust stacks PRINT 1/48 Tamiya DETAIL

648879 Do 335A wheels 1/48 Tamiya DETAIL

672318 Bf 109E radio

compartment PRINT

672321 Bf 109F/G external fuel tanks 1/72 Eduard DETAIL