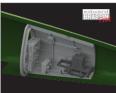

#### 648876 Bf 109F cockpit PRINT 1/48 Eduard

Brassin set - cockpit for Bf 109F in 1/48 scale. Made by direct 3D printing. Recommended kit: Eduard

Set contains:

- 3D print: 16 parts
- resin: 1 part
- decals: yes
- photo-etched details: yes, pre-painted
- painting mask: no
  SPACE 3D decals: no