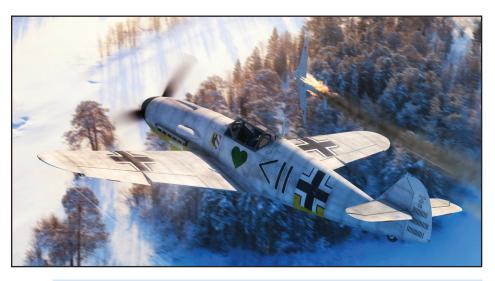

# ProfiPACK Bf 109F-2

The ProfiPACK edition of German fighter aircraft Bf 109F-2 in 1/48 scale.

## **Re-release**

1/48

**PLASTIC KITS** 

Bf 109F-2, Hptm. Hans Philipp, CO of I./JG 54, Krasnogvardeysk, Soviet Union, March 1942

Bf 109F-2, WNr. 9553, Oblt. Siegfried Schnell, CO of 9./JG 2, Théville, France, November 1941

Bf 109F-2, Lt. Horst Buddenhagen, 5./JG 3, Darmstadt – Griesheim, Germany, April 1941

Bf 109F-2/b, Oblt. Wilhelm Hachfeld, 2./JG 51, Kiev, Soviet Union, Summer 1941

Bf 109F-2, WNr. 9538, Lt. Hans Beißwenger, 6./JG 54, Ostrov, Soviet Union, July 1941