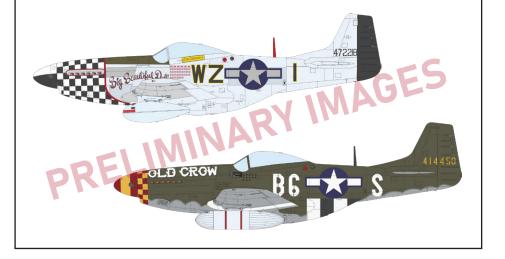

#### THE KITS

In July we will release four new kits as new items and one more that was released earlier and not available for some time.

I think that MIGHTY EIGHT: 66th Fighter Wing 1/48 Limited Edition kit based on P-51D plastic parts will attract a lot of attention. As the name suggests, it focuses on the history of the five well known fighter groups of this wing: the 55th FG, 78th FG, 339th FG, 353rd FG and 357th FG. It also features the machine of legendary sound barrier breaker Chuck Yeager. The kit will offer decals for ten machines and will also include Brassin parts for the exhausts and wheels. We intend to continue to feature American fighter units from the European theatre in this way in the future.

# 1/48

P-51D-15, 44-14888, Cpt. C.E. Yeager, 363rd FS, 357th FG, 8th AF, Leiston, United Kingdom, October 1944 - January 1945

#### + six more marking options

P-51D-15, 44-15492, Lt. Billy Clemmons, 38th FS, 55th FG, 8th AF, Wormingford, United Kingdom, April 1945
P-51D-15, 44-14985, Maj. Edward B. Giller, 343rd FS, 55th FG, 8th AF, Wormingford, United Kingdom, September 1944
P-51D-20, 44-64147, Capt. Richard A. Hewitt, 82nd FS, 78th FG, 8th AF, Duxford, United Kingdom, April 1945
P-51D-10, 44-14372, Capt. Kirk B. Everson, 504th FS, 339th FG, 8th AF, Fowlmere, United Kingdom, April 1945
P-51D-10, 44-14419, Capt. William B. Price, 350th FS, 353rd FG, 8th AF, Raydon, United Kingdom, December 1944
P-51D-20, 44-63684, Lt. William B. Bailey, 352nd FS, 353rd FG, 8th AF, Raydon, United Kingdom, May 1945