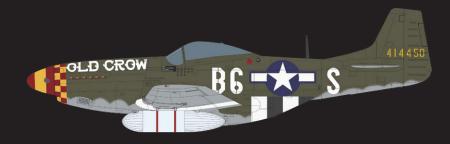

# LIMITED

**MIGHTY EIGHT: 66th Fighter Wing** 

The Limited edition of the kit of the famous US WWII fighter aircraft P-51D Mustang in 1/48 scale. The kit offers aircraft from the 55th FG, 78th FG, 339th FG, 353rd FG and 357th FG.

# 1/48

P-51D-15, 44-14888, Cpt. C.E. Yeager, 363rd FS, 357th FG, 8th AF, Leiston, United Kingdom, October 1944 - January 1945

#### + six more marking options

P-51D-15, 44-15492, Lt. Billy Clemmons, 38th FS, 55th FG, 8th AF, Wormingford, United Kingdom, April 1945
P-51D-15, 44-14985, Maj. Edward B. Giller, 343rd FS, 55th FG, 8th AF, Wormingford, United Kingdom, September 1944
P-51D-20, 44-64147, Capt. Richard A. Hewitt, 82nd FS, 78th FG, 8th AF, Duxford, United Kingdom, April 1945
P-51D-10, 44-14372, Capt. Kirk B. Everson, 504th FS, 339th FG, 8th AF, Fowlmere, United Kingdom, April 1945
P-51D-10, 44-14419, Capt. William B. Price, 350th FS, 353rd FG, 8th AF, Raydon, United Kingdom, December 1944
P-51D-20, 44-63684, Lt. William B. Bailey, 352nd FS, 353rd FG, 8th AF, Raydon, United Kingdom, May 1945