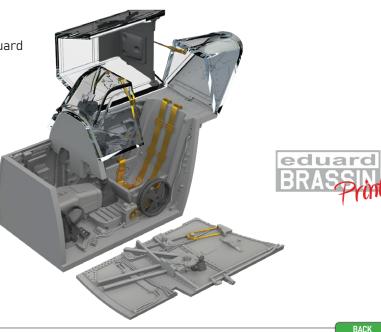

#### 648876 Bf 109F cockpit PRINT 1/48 Eduard

Brassin set - cockpit for Bf 109F in 1/48 scale. Made by direct 3D printing. Recommended kit: Eduard

Set contains:

- 3D print: 16 parts
- resin: 1 part
- decals: yes
- photo-etched details: yes, pre-painted
- painting mask: no
  SPACE 3D decals: no