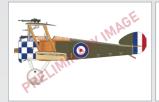

In the ProfiPACK edition we are releasing two kits in June. The first one is a British WW1 Sopwith 2F.1 Camel fighter aircraft in 1/48 scale. This naval version of the legendary British fighter plane was modified for takeoffs from platforms mounted on the turrets of large warships or from the decks of early aircraft carriers. The split folding fuselage made it easy to store the aircraft on the decks. The kit offers six marking options, including the machine that took part in the famous raid on the Zeppelin base, or the Camel that joined the fight against the Bolsheviks in 1919.