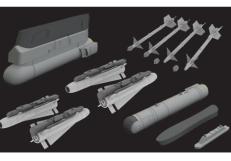

#### BRASSIN

In June we are releasing a detailed cockpit set for Tamiya's new 1/48 scale F-35A, of course made by direct 3D printing. It's ready for virtually seamless insertion into the fuselage.

For the 1/48 scale Wildcat (Eduard), another engine set with engine cowlings is included, this time it will be a set for the so-called mid version. In connection with the re-release of the kit Bf 109G-6 late (Eduard). we have prepared a new cockpit set, based on the design of the original resin cast set, but reworked into a direct 3D print. We have redesigned the interior set for the Fw 190F-8 fighter in the same way. I'd like to point out that this is a big improvement in terms of the user comfort of accessory sets. Especially for the Bf 109G, this step eliminates some flaws in the fitting of the original set with the plastic parts, resulting from the lack of dimensional stability of the resin castings. We will of course gradually release accessories for the new 1/72 scale Bf 109F (Eduard). In June we start with sets for propeller, wheel and weapons.

A weapon set is also included in the June collection for the 1/48th scale naval Camel 2F.1 (Eduard), and a pre-painted radio set is included for another Eduard kit in the same scale, the Bf 110G. We are releasing engines (without engine cowlings) for the B-25J in 1/48 by HKM, and for the Mi-8MT (Zvezda) and Mi-17 (AMK) helicopter kits in 1/48, we have prepared the wheel sets. We are also releasing landing gear wheels for the new Spitfire Mk.IXc in 1/24 scale by Airfix.

### **RELATED PRODUCTS:**

| 672313 Bf 109F propeller early PRINT (Brassin) |
|------------------------------------------------|
| 672314 Bf 109F propeller late PRINT (Brassin)  |
| 672315 Bf 109F gun barrels PRINT (Brassin)     |
| 672316 Bf 109F wheels PRINT (Brassin)          |
| 3DL72018 Bf 109F SPACE (3D Decal Set)          |
|                                                |

### 672313 Bf 109F propeller early PRINT 1/72 Eduard

Brassin set - the propeller for Bf 109F in 1/72 scale. The spinner could be removed. Recommended kit: Eduard

- 3D print: 6 parts
- decals: no
- photo-etched details: no
- painting mask: no

- resin: 3 parts
- decals: no
- photo-etched details: no
- painting mask: yes