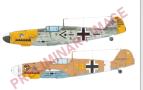

The second kit in the ProfiPACK edition is a re-release of the 1/48 Messerschmitt Bf 109G-6 in late version. We have not changed anything about its content, from the decal sheet it will be possible to build one of the five machines, including the personal mounts of Hermann Graf and Anton Hafner. We have also not changed the box art by the famous Shigeo Koike.

# ProfiPACK Bf 109G-6 late series 1/48

The ProfiPACK edition of German fighter aircraft Bf 109G-6 in 1/48 scale. The kit features Bf 109G-6 with so-called Erla canopy and standard or redesigned bigger tailplane.