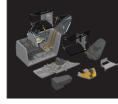

## A6M2 Zero Type 21

1/48

Weekend edition kit of Japanese WWII naval fighter plane A6M2 Zero Type 21 in 1/48 scale.

### **BASIC INFO:**

| NAME: A6M2 Zero Type | 21 |
|----------------------|----|
|----------------------|----|

| CAT. NO.: 84189          |  |
|--------------------------|--|
| SCALE: 1/48              |  |
| EDITION: Weekend edition |  |

### **CONTENTS:**

SPRUES: Eduard

PE-SETS: No

PAINTING MASK: No

MARKING OPTIONS: 4

BRASSIN: No