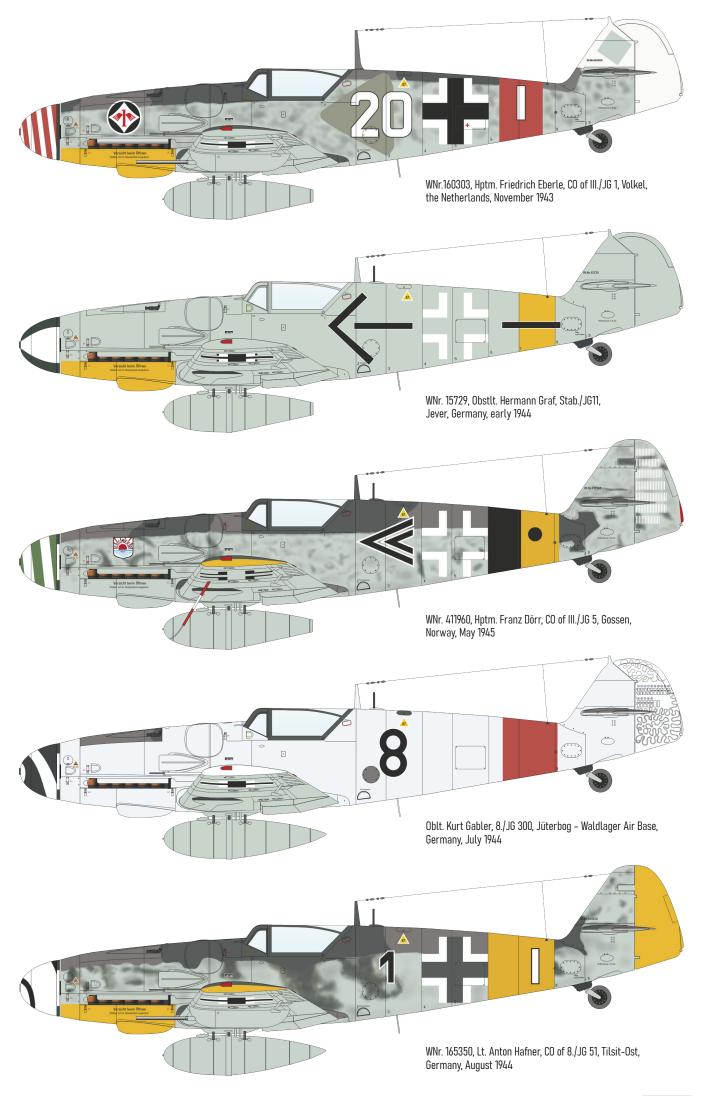

#### THE KITS

In June we will release four new kits as new items and one more that was released earlier and not available for some time.

The most awaited kit is WUNDERSCHÖNE NEUE MASCHINEN part 1, is the 1/72 scale Limited Edition Dual Combo, dedicated to Messerschmitt Bf 109F-2 and F-4. The kit includes two sets of frames, containing two fuselage versions and three wing versions, used on different developmental variants of the Bf 109F-1, F-2 and F-4. The kit offers 14 decal options, one F-1, six F-2 and seven F-4, including tropical and fighterbomber versions. The selection is full of famous names such as Mölders, Priller, Nowotny, Marseille, Bär, Graf and others. The design of this kit is a direct follow-up to the 1/725 scale Avia S-199 released last year. It will be followed by other parts of this extensive project in the following months: in September will be released WUNDERSCHÖNE NEUE MASCHINEN Volume 2, dedicated to the Bf 109G-2 and G-4, in October will follow ProfiPACK Bf 109F-2. in December will be released Bf 109F-4. After the New Year, we will continue with a Limited Editions dedicated to the Bf 109G-6 and G-14 and other ProfiPACKs. Weekend editions will be added during the same year, as well as Limited Editions dedicated to the Bf 109G-6/AS and G-14/AS, and later on the G-10. We will conclude the project in following year with the release of the Bf 109K-4.