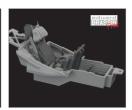

# ProfiPACK Sopwith 2F.1 Camel

The ProfiPACK edition kit of British WWI fighter Sopwith 2F.1 Camel in 1/48 scale. This version of the legendary fighter was designed as the aircraft to be launched from the platforms mounted on the turrets of the major warships or from the early aircraft carriers. The split and folding fuselage helped to stow "Ship's Camels" on the decks.

### **CONTENTS:**

| SPRUES: Eduard            |  |
|---------------------------|--|
| PE-SETS: Yes, pre-painted |  |
| PAINTING MASK: Yes        |  |
| MARKING OPTIONS: 6        |  |
| BRASSIN: No               |  |