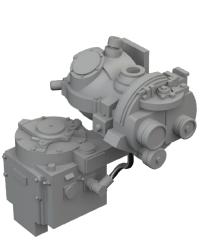

### Set contains:

- 3D print: 20 parts
- decals: yes
- photo-etched details: yes, pre-painted
- painting mask: no
  SPACE 3D decals: no

eduard

Brassin set - the engine for F4F-3 in 1/48 scale. The cowlings are included. Made by direct 3D printing. Recommended kit: Eduard

Set contains:

- 3D print: 35 parts
- decals: no
- photo-etched details: yes
- painting mask: no