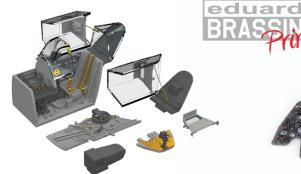

#### BRASSIN

In June we are releasing a detailed cockpit set for Tamiya's new 1/48 scale F-35A, of course made by direct 3D printing. It's ready for virtually seamless insertion into the fuselage.

For the 1/48 scale Wildcat (Eduard), another engine set with engine cowlings is included, this time it will be a set for the so-called mid version. In connection with the re-release of the kit Bf 109G-6 late (Eduard). we have prepared a new cockpit set, based on the design of the original resin cast set, but reworked into a direct 3D print. We have redesigned the interior set for the Fw 190F-8 fighter in the same way. I'd like to point out that this is a big improvement in terms of the user comfort of accessory sets. Especially for the Bf 109G, this step eliminates some flaws in the fitting of the original set with the plastic parts, resulting from the lack of dimensional stability of the resin castings. We will of course gradually release accessories for the new 1/72 scale Bf 109F (Eduard). In June we start with sets for propeller, wheel and weapons.