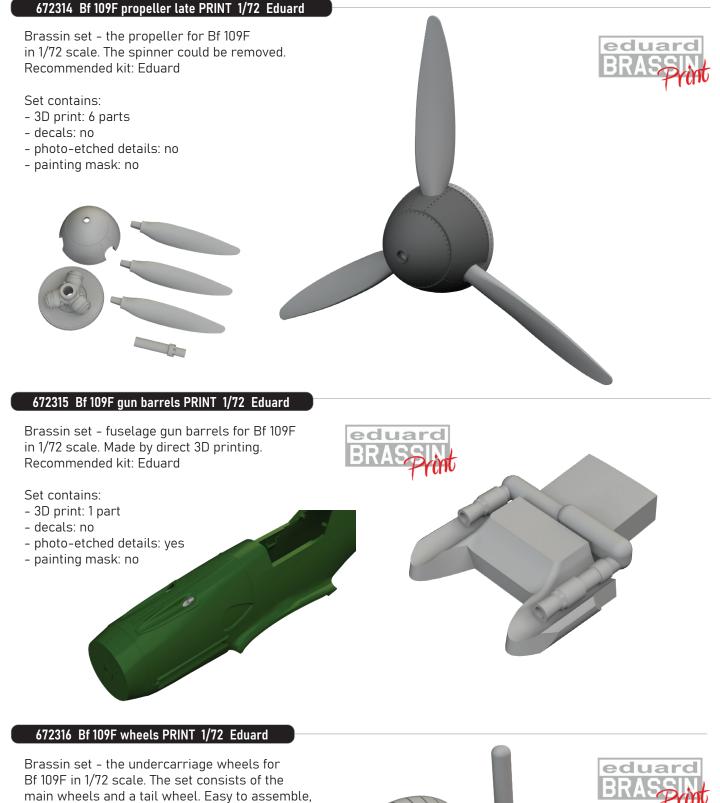

### 672313 Bf 109F propeller early PRINT 1/72 Eduard

Brassin set - the propeller for Bf 109F in 1/72 scale. The spinner could be removed. Recommended kit: Eduard

- 3D print: 6 parts
- decals: no
- photo-etched details: no
- painting mask: no

- resin: 3 parts
- decals: no
- photo-etched details: no
- painting mask: yes