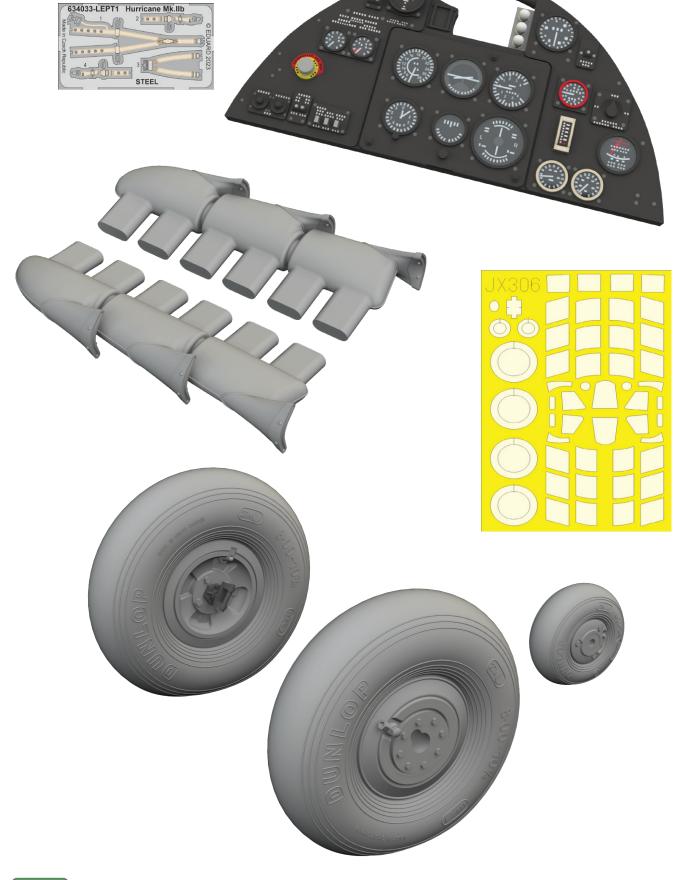

#### BIG33151 Hurricane Mk.Ilb 1/32 Revell

•

32481 Hurricane Mk.IIb landing flaps 1/32 321006 Hurricane Mk.IIb 1/32 33344 Hurricane Mk.IIb seatbelts STEEL 1/32 JX305 Hurricane Mk.IIb 1/32