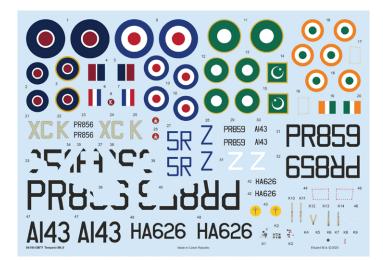

In the Weekend edition we are also releasing two 1/48 scale kits. Tempest Mk.II will offer two RAF machines and one each Indian and Pakistani aircraft.

The second kit in the Weekend series, the A6M2 Zero

# Tempest Mk.II

1/48

The Weekend edition kit of British fighter aircraft Tempest Mk.II in 1/48 scale. The marking selection offers RAF, Royal Pakistan Air Force and Indian Air Force markings.

#### BASIC INFO: NAME<sup>•</sup> Tempest Mk.II

| CAT. NO.: 84190          |
|--------------------------|
| SCALE: 1/48              |
| EDITION: Weekend edition |

### **CONTENTS:**

| SPRUES: Eduard     |
|--------------------|
| PE-SETS: No        |
| PAINTING MASK: No  |
| MARKING OPTIONS: 4 |
| BRASSIN: No        |
|                    |

### **RELATED PRODUCTS:**

| 481064 Tempest Mk.II landing flaps (PE-Set)              |
|----------------------------------------------------------|
| FE1208 Tempest Mk.II seatbelts STEEL (PE-Set)            |
| 644104 Tempest Mk.II LööK (Brassin)                      |
| 644115 Tempest Mk.II LööKplus (Brassin)                  |
| 648636 Tempest Mk.II wheels (Brassin)                    |
| 648637 Tempest Mk.II undercarriage legs BRONZE (Brassin) |
| 648638 Tempest Mk.II gun bays (Brassin)                  |
| 648639 Tempest Mk.II cockpit (Brassin)                   |
| 648641 RP-3 60lb rockets for Tempest Mk.II (Brassin)     |
| 648654 Tempest Mk.II exhaust stacks (Brassin)            |
| 648686 Tempest Mk.II landing flaps PRINT (Brassin)       |
| SIN64875 Tempest Mk.II ESSENTIAL (Brassin)               |

3DL48030 Tempest Mk.II SPACE (3D Decal Set)

D48086 Tempest Mk.II stencils (Decal Set) D48087 Tempest Mk.II roundels (Decal Set)

EX796 Tempest Mk.II TFace (Mask)

- - -

.

AN

HA626 (ex MW391), F/O, Ian S. Loughran, No. 10 Squadron, Royal Indian Air Force, Jamnagar, India, January 1952