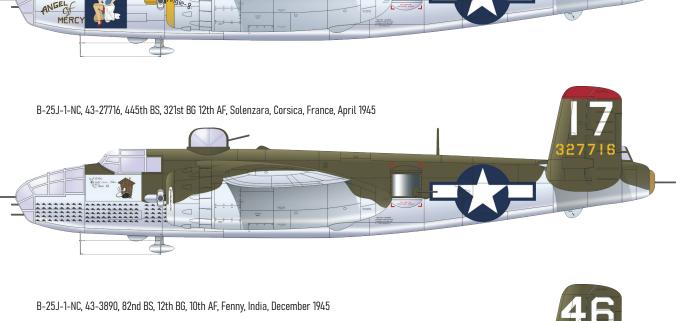

### #3DL48118 **P-400 SPACE** 1/48 Eduard

NERE EREITIN

eduard SPACE

#3DL48119 Mi-17 SPACE 1/48 AMK

B-25J-10-NC, 43-35982, 428th BS, 310th BG, 12th AF, Ghisonaccia, Corsica, France, April 1945

335982