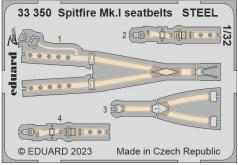

### PHOTO-ETCHED SETS

33349 Spitfire Mk.I 1/32 Kotare (1 part)

33350 Spitfire Mk.I seatbelts STEEL 1/32 Kotare (1 part)

eatbelts 33351 AH-6 1/35 Takom (1 part)

33352 AH-64E seatbelts STEEL 1/35 Takom (1 part)

### 33350 Spitfire Mk.I seatbelts STEEL 1/32 Kotare

– 33349 Spitfire Mk.l 1/32 Kotare