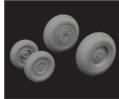

### 648864 Mi-8MT wheels 1/48 Zvezda

Brassin set - the undercarriage wheels for Mi-8MT in 1/48 scale. The set consists of the main wheels and nose wheels. Easy to assemble, replaces plastic parts. Recommended kit: Zvezda

Set contains:

- resin: 3 parts
- decals: no
- photo-etched details: no
- painting mask: yes

**BRASSIN LINE** 

SEC.

eduar

Brassin set - the undercarriage wheels for Mi-17 in 1/48 scale. The set consists of the main wheels and nose wheels. Easy to assemble, replaces plastic parts. Recommended kit: AMK

Set contains:

- resin: 3 parts
- decals: no
- photo-etched details: no
- painting mask: yes