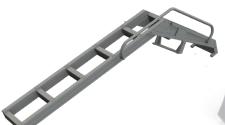

### 648869 F-16 ladder PRINT 1/48

Brassin set - the ladder for F-16 in 1/48 scale. Easy to assemble. Made by direct 3D printing.

- 3D print: 1 part
- decals: no
- photo-etched details: no
- painting mask: no