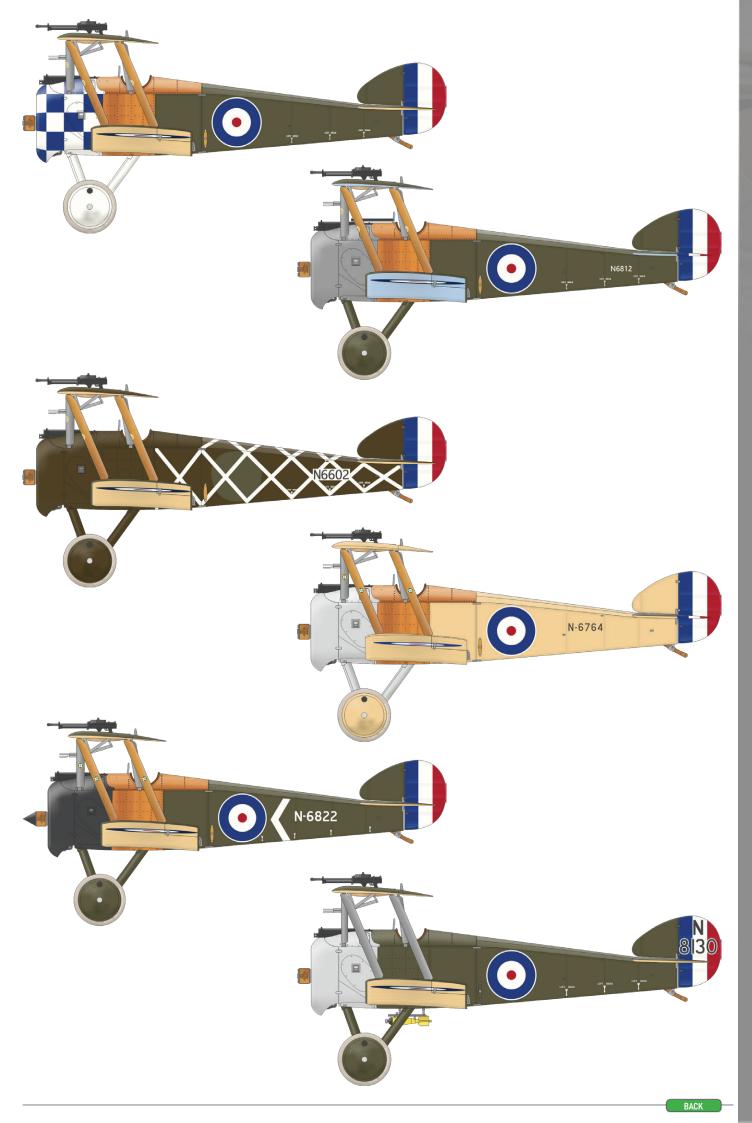

In the ProfiPACK edition we are releasing two kits in June. The first one is a British WW1 Sopwith 2F.1 Camel fighter aircraft in 1/48 scale. This naval version of the legendary British fighter plane was modified for takeoffs from platforms mounted on the turrets of large warships or from the decks of early aircraft carriers. The split folding fuselage made it easy to store the aircraft on the decks. The kit offers six marking options, including the machine that took part in the famous raid on the Zeppelin base, or the Camel that joined the fight against the Bolsheviks in 1919.

# ProfiPACK Sopwith 2F.1 Camel

The ProfiPACK edition kit of British WWI fighter Sopwith 2F.1 Camel in 1/48 scale. This version of the legendary fighter was designed as the aircraft to be launched from the platforms mounted on the turrets of the major warships or from the early aircraft carriers. The split and folding fuselage helped to stow "Ship's Camels" on the decks.

### **CONTENTS:**

| SPRUES: Eduard            |  |
|---------------------------|--|
| PE-SETS: Yes, pre-painted |  |
| PAINTING MASK: Yes        |  |
| MARKING OPTIONS: 6        |  |
| BRASSIN: No               |  |