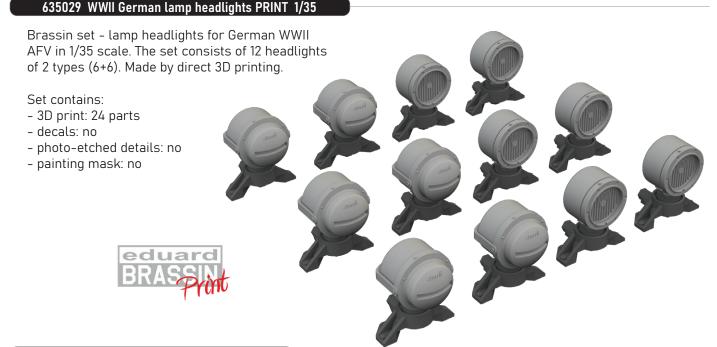

### BRASSIN

644215 Mi-8MT LööK 1/48 Zvezda

644216 PV-1 LööK 1/48 Academy/Revell

DETAIL

624004 Spitfire Mk.IX

635029 WWII German lamp wheels 5spoke 1/24 Airfix headlights PRINT 1/35

635030 WWII German crowbars **PRINT** 1/35