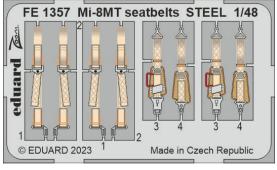

### FE1357 Mi-8MT seatbelts STEEL — 1/48 Trumpeter

FE1359 F-4E seatbelts STEEL 1/48 Meng