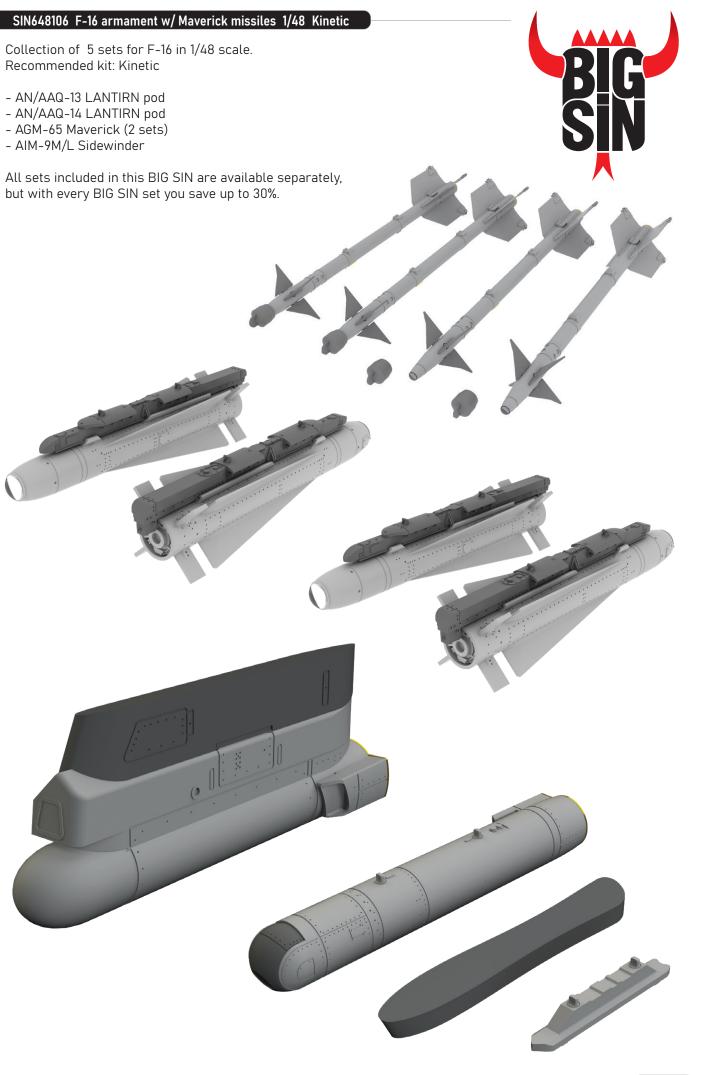

carriage wheels
- exhaust stacks



jööl

### 634037 Hurricane Mk.IIb w/ fishtail exhausts LööKplus 1/32 Revell

Collection of 4 sets for Hurricane Mk.IIb in 1/32 scale. Recommended kit: Revell

- LööK set (pre-painted Brassin dashboards & Steelbelts)
- TFace painting mask
- undercarriage wheels
- exhaust stacks





### 644214 F-16A MLU LööKplus 1/48 Kinetic

Collection of 4 sets for F-16A MLU in 1/48 scale. Recommended kit: Kinetic

- LööK set (pre-painted Brassin dashboards & Steelbelts)

- ejection seat



### SIN648105 F4F-3 w/ early engine ADVANCED 1/48 Eduard

Collection of 4 sets for F4F-4 in 1/48 scale. Recommended kit: Eduard

- engine
- gun bays landing flaps
- wheel bay

All sets included in this BIG SIN are available separately, but with every BIG SIN set you save up to 30%.



# **BIG SIN SETS**

#### BIG33151 Hurricane Mk.Ilb 1/32 Revell

•

32481 Hurricane Mk.IIb landing flaps 1/32 321006 Hurricane Mk.IIb 1/32 33344 Hurricane Mk.IIb seatbelts STEEL 1/32 JX305 Hurricane Mk.IIb 1/32





#### BIG49367 F-16A MLU 1/48 Kinetic





#### BIG49368 B-25J glazed nose 1/48 HKM





BIG-ED SETS

#### BIG49369 F-35A 1/48 Tamiya

49103 Remove Before Flight STEEL 491332 F-35A 1/48 FE1333 F-35A seatbelts STEEL 1/48 EX921 F-35A 1/48



### BIG72173 C-130J PART I 1/72 Zvezda

72728 C-130J exterior 1/72 73794 C-130J interior 1/72 SS794 C-130J 1/72

© EDUA



BIG-ED SETS





### #624003 Spitfire Mk.IX exhaust fishtail PRINT 1/24 Airfix



Löök

Brassin set - exhaust stacks for Spitfire Mk.IXc in 1/24 scale. Made by direct 3D printing. Easy to assemble, replaces plastic parts.