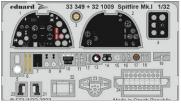

### PHOTO-ETCHED SETS

33349 Spitfire Mk.I 1/32 Kotare (1 part)

33350 Spitfire Mk.I seatbelts STEEL 1/32 Kotare (1 part)

eatbelts 33351 AH-6 1/35 Takom (1 part)

33352 AH-64E seatbelts STEEL 1/35 Takom (1 part)

### 33350 Spitfire Mk.I seatbelts STEEL 1/32 Kotare

– 33349 Spitfire Mk.l 1/32 Kotare