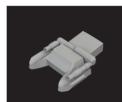

### 648862 Bf 110G radio equipment 1/48 Eduard

Brassin set - pre-painted radio equipment for Bf 110G in 1/48 scale. Recommended kit: Eduard

Set contains:

- resin: 3 parts
- decals: no
- photo-etched details: no
- painting mask: no