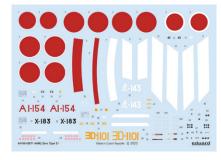

Type 21, is one of the highlights of the June releases. Its boxart takes us back to the very beginning of the Pacific War, the raid on Pearl Harbor, with the famous scene of the attack by fighters from the aircraft carrier Akagi on the landing B-17 crew of Capt. Swenson on Hickam Field. The kit will offer decals for four machines. In addition to the aircraft from the Akagi carrier, it will include a machine from the fighting in present-day Indonesia from the 3rd Kōkūtai, a Zero from Kōkūtai 261 based at Saipan, and a very interesting and unusual Kōkūtai 302 night fighter from the summer of 1945 with black undersurfaces.

### **CONTENTS:**

SPRUES: Eduard

PE-SETS: No

PAINTING MASK: No

MARKING OPTIONS: 4

BRASSIN: No

### **RELATED PRODUCTS:**

| 481076 A6M2 landing flaps (PE-Set)                        |
|-----------------------------------------------------------|
| 481077 A6M2 Zero (PE-Set)                                 |
| FE1238 A6M2 seatbelts STEEL (PE-Set)                      |
| 644128 A6M2 LööK (Brassin)                                |
| 644134 A6M2 LööKplus (Brassin)                            |
| 648692 A6M2 Zero Model 21 cockpit PRINT (Brassin)         |
| 648693 A6M2 wheels (Brassin)                              |
| 648694 A6M2 engine PRINT (Brassin)                        |
| 648695 A6M undercarriage legs BRONZE (Brassin)            |
| 648698 A6M2 seat PRINT (Brassin)                          |
| 648722 A6M2 exhausts PRINT (Brassin)                      |
| 648723 A6M2 cannon barrels & cockpit guns PRINT (Brassin) |
| 648724 A6M2 landing flaps PRINT (Brassin)                 |

AMA FAI-154

| 648731 A6M2 Zero Model 21 folding wingtips PRINT (Brassin) |
|------------------------------------------------------------|
| 648763 A6M2 engine complete PRINT (Brassin)                |
| 648771 A6M2 gun bays PRINT (Brassin)                       |
| 648772 A6M2 tailwheel PRINT (Brassin)                      |
| 648808 A6M wheels w/smooth tire (Brassin)                  |
| 3DL48050 A6M2 SPACE (3D Decal Set)                         |
| D48098 A6M2 stencils (Decal Set)                           |
| D48100 A6M2 national insignia (Decal Set)                  |
| EX821 A6M2 TFace (Mask)                                    |