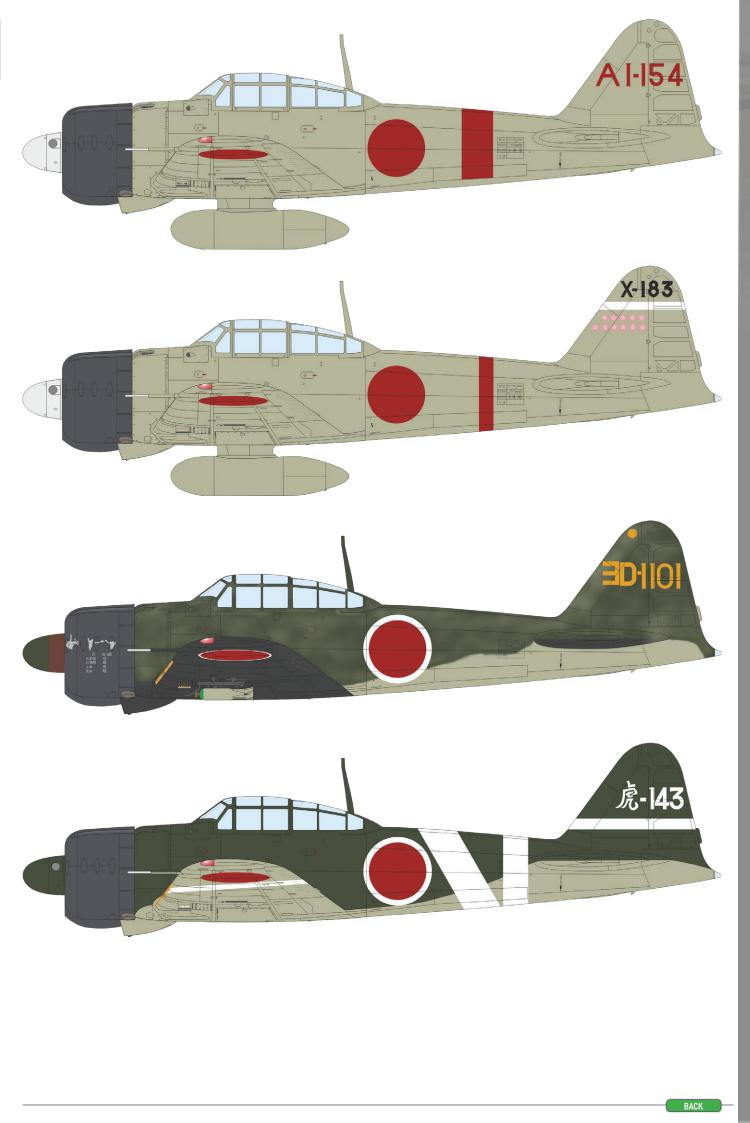

In the Weekend edition we are also releasing two 1/48 scale kits. Tempest Mk.II will offer two RAF machines and one each Indian and Pakistani aircraft.

The second kit in the Weekend series, the A6M2 Zero

# Tempest Mk.II

1/48

The Weekend edition kit of British fighter aircraft Tempest Mk.II in 1/48 scale. The marking selection offers RAF, Royal Pakistan Air Force and Indian Air Force markings.

#### BASIC INFO: NAME<sup>•</sup> Tempest Mk.II

| CAT. NO.: 84190          |
|--------------------------|
| SCALE: 1/48              |
| EDITION: Weekend edition |

### **CONTENTS:**

| SPRUES: Eduard     |
|--------------------|
| PE-SETS: No        |
| PAINTING MASK: No  |
| MARKING OPTIONS: 4 |
| BRASSIN: No        |
|                    |

### **RELATED PRODUCTS:**

| 481064 Tempest Mk.II landing flaps (PE-Set)              |
|----------------------------------------------------------|
| FE1208 Tempest Mk.II seatbelts STEEL (PE-Set)            |
| 644104 Tempest Mk.II LööK (Brassin)                      |
| 644115 Tempest Mk.II LööKplus (Brassin)                  |
| 648636 Tempest Mk.II wheels (Brassin)                    |
| 648637 Tempest Mk.II undercarriage legs BRONZE (Brassin) |
| 648638 Tempest Mk.II gun bays (Brassin)                  |
| 648639 Tempest Mk.II cockpit (Brassin)                   |
| 648641 RP-3 60lb rockets for Tempest Mk.II (Brassin)     |
| 648654 Tempest Mk.II exhaust stacks (Brassin)            |
| 648686 Tempest Mk.II landing flaps PRINT (Brassin)       |
| SIN64875 Tempest Mk.II ESSENTIAL (Brassin)               |

3DL48030 Tempest Mk.II SPACE (3D Decal Set)

D48086 Tempest Mk.II stencils (Decal Set) D48087 Tempest Mk.II roundels (Decal Set)

EX796 Tempest Mk.II TFace (Mask)

- - -

.

AN

HA626 (ex MW391), F/O, Ian S. Loughran, No. 10 Squadron, Royal Indian Air Force, Jamnagar, India, January 1952