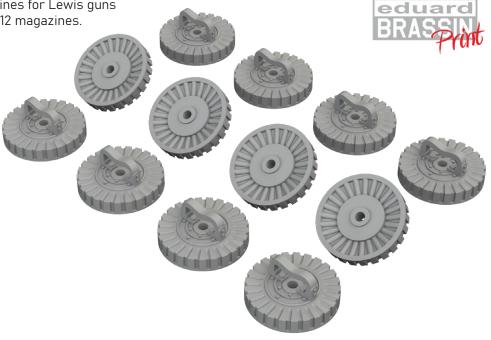

### 648867 Lewis 47-cartridges ammo magazines PRINT 1/48

Brassin set - ammunition magazines for Lewis guns in 1/48 scale. The set consists of 12 magazines. Made by direct 3D printing.

### Set contains:

- 3D print: 12 parts
- decals: no
- photo-etched details: no
- painting mask: no