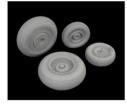

A weapon set is also included in the June collection for the 1/48th scale naval Camel 2F.1 (Eduard), and a pre-painted radio set is included for another Eduard kit in the same scale, the Bf 110G. We are releasing engines (without engine cowlings) for the B-25J in 1/48 by HKM, and for the Mi-8MT (Zvezda) and Mi-17 (AMK) helicopter kits in 1/48, we have prepared the wheel sets. We are also releasing landing gear wheels for the new Spitfire Mk.IXc in 1/24 scale by Airfix.

### 624004 Spitfire Mk.IX wheels 5spoke 1/24 Airfix

Brassin set - the undercarriage wheels for Spitfire Mk.IXc in 1/24 scale. The set consists of the main wheels and tail wheel. Easy to assemble, replaces plastic parts. Recommended kit: Airfix