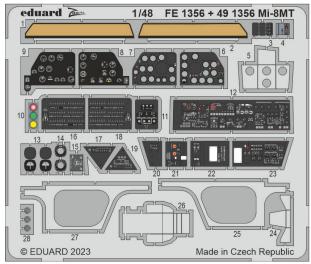

Mask)            |
| EX510 Bf 109G camo scheme - Erla (Mask)           |
| EX511 Bf 109G camo scheme - WNF (Mask)            |
| EX512 Bf 109G spinner spirals (Mask)              |
| EX581 Bf 109G Erla canopy TFace (Mask)            |





PLASTIC KITS

321009 Spitfire Mk.I 1/32 Kotare 321010 AH-64E 1/35 Takom



### 

36502 Panzer IV/70 (A) 1/35 Tamiya



# 

### 36503 Scammel Commander w/ 62t semitrailer 1/35 Hobby Boss



481111 Mi-8MT cargo floor 1/48 Trumpeter



| PHOTO-ETCHED SETS

481112 Mi-8MT cargo seats 1/48 Trumpeter



491356 Mi-8MT 1/48 Trumpeter



491357 Mi-8MT cargo seatbelts STEEL 1/48 Trumpeter



### 33350 Spitfire Mk.I seatbelts STEEL 1/32 Kotare



– 33349 Spitfire Mk.l 1/32 Kotare







### 33352 AH-64E seatbelts STEEL 1/35 Takom

#### FE1356 Mi-8MT 1/48 Trumpeter





### FE1357 Mi-8MT seatbelts STEEL — 1/48 Trumpeter



FE1359 F-4E seatbelts STEEL 1/48 Meng



### FE1360 Tempest Mk.II Weekend 1/48 Eduard





| PHOTO-ETCHED SETS

### 644215 Mi-8MT LööK 1/48 Zvezda



LööK set - Brassin pre-painted dashboard and STEEL seatbelts for Mi-8MT in 1/48 scale. Easy to assemble, replaces plastic parts. Recommended kit: Zvezda

Set contains:

- resin: 3 parts
- decals: no
- photo-etched details: yes, pre-painted
- painting mask: no



### 644216 PV-1 LööK 1/48 Academy/Revell

LööK set - Brassin pre-painted dashboard and STEEL seatbelts for PV-1 in 1/48 scale. Easy to assemble, replaces plastic parts. Recommended kit: Academy / Revell

Set contains:

- resin: 3 parts
- decals: no
- photo-etched details: yes, pre-painted
- painting mask: no



### 624004 Spitf