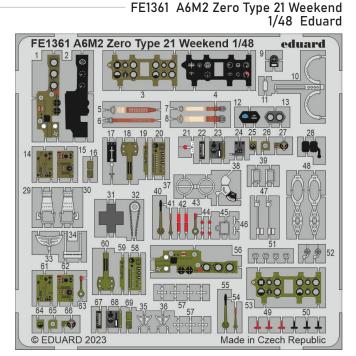

**NO PREVIEW** 

FE1358 F-4E 1/48 Meng (1 part)

FE1359 F-4E seatbelts STEEL 1/48 Meng (1 part)

DETAIL

FE1360 Tempest Mk.II Weekend 1/48 Eduard (1 part)

FE1361 A6M2 Zero Type 21 Weekend 1/48 Eduard (1 part)

## A6M2 Zero Type 21

1/48

Weekend edition kit of Japanese WWII naval fighter plane A6M2 Zero Type 21 in 1/48 scale.

### **RELATED PRODUCTS:**

| 481076 A6M2 landing flaps (PE-Set)                        |
|-----------------------------------------------------------|
| 481077 A6M2 Zero (PE-Set)                                 |
| FE1238 A6M2 seatbelts STEEL (PE-Set)                      |
| 644128 A6M2 LööK (Brassin)                                |
| 644134 A6M2 LööKplus (Brassin)                            |
| 648692 A6M2 Zero Model 21 cockpit PRINT (Brassin)         |
| 648693 A6M2 wheels (Brassin)                              |
| 648694 A6M2 engine PRINT (Brassin)                        |
| 648695 A6M undercarriage legs BRONZE (Brassin)            |
| 648698 A6M2 seat PRINT (Brassin)                          |
| 648722 A6M2 exhausts PRINT (Brassin)                      |
| 648723 A6M2 cannon barrels & cockpit guns PRINT (Brassin) |
| 648724 A6M2 landing flaps PRINT (Brassin)                 |