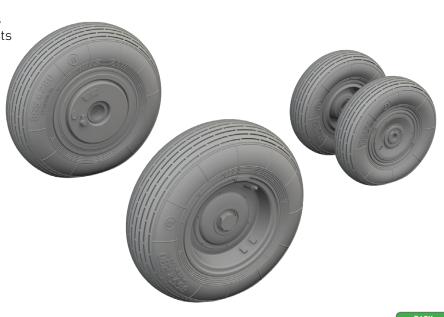

### 624004 Spitfire Mk.IX wheels 5spoke 1/24 Airfix

Brassin set - the undercarriage wheels for Spitfire Mk.IXc in 1/24 scale. The set consists of the main wheels and tail wheel. Easy to assemble, replaces plastic parts. Recommended kit: Airfix

### 648863 B-25J wheels 1/48 HKM

Brassin set - the undercarriage wheels for B-25J in 1/48 scale. The set consists of the main wheels and a nose wheel. Easy to assemble, replaces plastic parts. Recommended kit: HKM

### 648864 Mi-8MT wheels 1/48 Zvezda

Brassin set - the undercarriage wheels for Mi-8MT in 1/48 scale. The set consists of the main wheels and nose wheels. Easy to assemble, replaces plastic parts. Recommended kit: Zvezda

Set contains:

- resin: 3 parts
- decals: no
- photo-etched details: no
- painting mask: yes

**BRASSIN LINE** 

SEC.

eduar

Brassin set - the undercarriage wheels for Mi-17 in 1/48 scale. The set consists of the main wheels and nose wheels. Easy to assemble, replaces plastic parts. Recommended kit: AMK