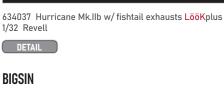

### 634035 Hurricane Mk.IIb w/ rounded exhausts LööKplus 1/32 Revell

Collection of 4 sets for Hurricane Mk.IIb in 1/32 scale. Recommended kit: Revell

- LööK set (pre-painted Brassin dashboards & Steelbelts)
- TFace painting mask
- undercarriage wheels
- exhaust stacks

### 634037 Hurricane Mk.IIb w/ fishtail exhausts LööKplus 1/32 Revell

Collection of 4 sets for Hurricane Mk.IIb in 1/32 scale. Recommended kit: Revell

- LööK set (pre-painted Brassin dashboards & Steelbelts)
- TFace painting mask
- undercarriage wheels
- exhaust stacks