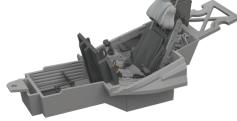

### 648843 Bf 109G-6 cockpit PRINT 1/48 Eduard

Brassin set - cockpit for Bf 109G-6 in 1/48 scale. Made by direct 3D printing. Recommended kit: Eduard

Set contains:

- 3D print: 21 parts
- decals: yes
- photo-etched details: yes, pre-painted
- painting mask: no
- SPACE 3D decals: no