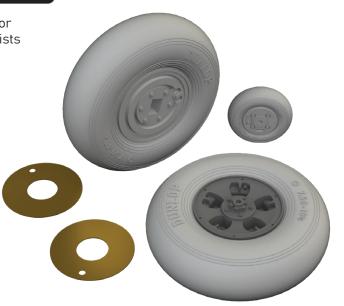

### 624004 Spitfire Mk.IX wheels 5spoke 1/24 Airfix

Brassin set - the undercarriage wheels for Spitfire Mk.IXc in 1/24 scale. The set consists of the main wheels and tail wheel. Easy to assemble, replaces plastic parts. Recommended kit: Airfix