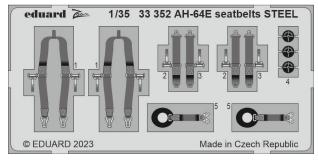

sk)            |
| EX510 Bf 109G camo scheme - Erla (Mask)           |
| EX511 Bf 109G camo scheme - WNF (Mask)            |
| EX512 Bf 109G spinner spirals (Mask)              |
| EX581 Bf 109G Erla canopy TFace (Mask)            |





PLASTIC KITS

321009 Spitfire Mk.I 1/32 Kotare 321010 AH-64E 1/35 Takom



### 

36502 Panzer IV/70 (A) 1/35 Tamiya



# 

### 36503 Scammel Commander w/ 62t semitrailer 1/35 Hobby Boss



481111 Mi-8MT cargo floor 1/48 Trumpeter



| PHOTO-ETCHED SETS

481112 Mi-8MT cargo seats 1/48 Trumpeter



491356 Mi-8MT 1/48 Trumpeter



491357 Mi-8MT cargo seatbelts STEEL 1/48 Trumpeter



### 33350 Spitfire Mk.I seatbelts STEEL 1/32 Kotare



– 33349 Spitfire Mk.l 1/32 Kotare







### 33352 AH-64E seatbelts STEEL 1/35 Takom

#### FE1356 Mi-8MT 1/48 Trumpeter





### FE1357 Mi-8MT seatbelts STEEL — 1/48 Trumpeter



FE1359 F-4E seatbelts STEEL 1/48 Meng



### FE1360 Tempest Mk.II Weekend 1/48 Eduard





| PHOTO-ETCHED SETS

### 644215 Mi-8MT LööK 1/48 Zvezda



LööK set - Brassin pre-painted dashboard and STEEL seatbelts for Mi-8MT in 1/48 scale. Easy to assemble, replaces plastic parts. Recommended kit: Zvezda

Set contains:

- resin: 3 parts
- decals: no
- photo-etched details: yes, pre-painted
- painting mask: no



### 644216 PV-1 LööK 1/48 Academy/Revell

LööK set - Brassin pre-painted dashboard and STEEL seatbelts for PV-1 in 1/48 scale. Easy to assemble, replaces plastic parts. Recommended kit: Academy / Revell

Set contains:

- resin: 3 parts
- decals: no
- photo-etched details: yes, pre-painted
- painting mask: no



### 624004 Spitfir