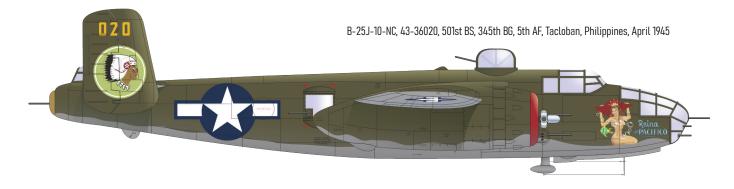

### #3DL48118 **P-400 SPACE** 1/48 Eduard

NERE EREITIN

eduard SPACE

#3DL48119 Mi-17 SPACE 1/48 AMK

B-25J-10-NC, 43-35982, 428th BS, 310th BG, 12th AF, Ghisonaccia, Corsica, France, April 1945

335982