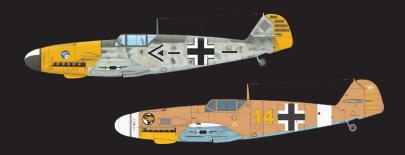

#### THE KITS

In June we will release four new kits as new items and one more that was released earlier and not available for some time.

The most awaited kit is WUNDERSCHÖNE NEUE MASCHINEN part 1, is the 1/72 scale Limited Edition Dual Combo, dedicated to Messerschmitt Bf 109F-2 and F-4. The kit includes two sets of frames, containing two fuselage versions and three wing versions, used on different developmental variants of the Bf 109F-1, F-2 and F-4. The kit offers 14 decal options, one F-1, six F-2 and seven F-4, including tropical and fighterbomber versions. The selection is full of famous names such as Mölders, Priller, Nowotny, Marseille, Bär, Graf and others. The design of this kit is a direct follow-up to the 1/725 scale Avia S-199 released last year. It will be followed by other parts of this extensive project in the following months: in September will be released WUNDERSCHÖNE NEUE MASCHINEN Volume 2, dedicated to the Bf 109G-2 and G-4, in October will follow ProfiPACK Bf 109F-2. in December will be released Bf 109F-4. After the New Year, we will continue with a Limited Editions dedicated to the Bf 109G-6 and G-14 and other ProfiPACKs. Weekend editions will be added during the same year, as well as Limited Editions dedicated to the Bf 109G-6/AS and G-14/AS, and later on the G-10. We will conclude the project in following year with the release of the Bf 109K-4.