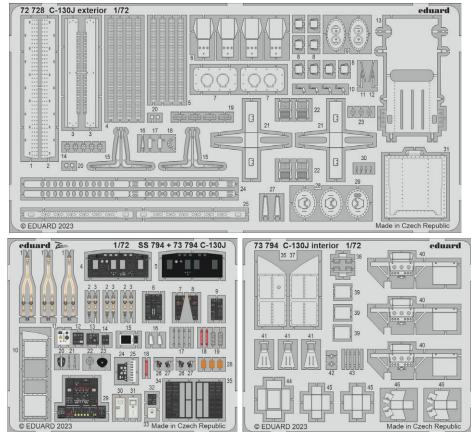

### BIG72173 C-130J PART I 1/72 Zvezda

72728 C-130J exterior 1/72 73794 C-130J interior 1/72 SS794 C-130J 1/72

© EDUA

BIG-ED SETS