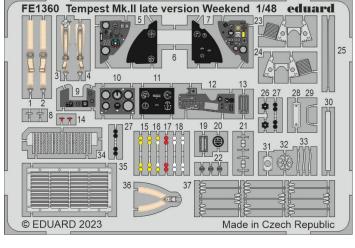

**NO PREVIEW** 

FE1358 F-4E 1/48 Meng (1 part)

FE1359 F-4E seatbelts STEEL 1/48 Meng (1 part)

DETAIL

FE1360 Tempest Mk.II Weekend 1/48 Eduard (1 part)

FE1361 A6M2 Zero Type 21 Weekend 1/48 Eduard (1 part)

# Tempest Mk.II

1/48

The Weekend edition kit of British fighter aircraft Tempest Mk.II in 1/48 scale. The marking selection offers RAF, Royal Pakistan Air Force and Indian Air Force markings.

### **RELATED PRODUCTS:**

| 481064 Tempest Mk.II landing flaps (PE-Set)              |
|----------------------------------------------------------|
| FE1208 Tempest Mk.II seatbelts STEEL (PE-Set)            |
| 644104 Tempest Mk.II LööK (Brassin)                      |
| 644115 Tempest Mk.II LööKplus (Brassin)                  |
| 648636 Tempest Mk.II wheels (Brassin)                    |
| 648637 Tempest Mk.II undercarriage legs BRONZE (Brassin) |
| 648638 Tempest Mk.II gun bays (Brassin)                  |
| 648639 Tempest Mk.II cockpit (Brassin)                   |
| 648641 RP-3 60lb rockets for Tempest Mk.II (Brassin)     |
| 648654 Tempest Mk.II exhaust stacks (Brassin)            |
| 648686 Tempest Mk.II landing flaps PRINT (Brassin)       |
| SIN64875 Tempest Mk.II ESSENTIAL (Brassin)               |