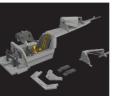

# ProfiPACK Bf 109G-6 late series 1/48

The ProfiPACK edition of German fighter aircraft Bf 109G-6 in 1/48 scale. The kit features Bf 109G-6 with so-called Erla canopy and standard or redesigned bigger tailplane.

#### NAME: Bf 109G-6 late series Re-release

| CAT. NO.: 82111    |
|--------------------|
| SCALE: 1/48        |
| EDITION: ProfiPACK |
|                    |

### **CONTENTS**:

| SPRUES: Eduard            |
|---------------------------|
| PE-SETS: Yes, pre-painted |
| PAINTING MASK: Yes        |
| MARKING OPTIONS: 5        |
| BRASSIN: No               |