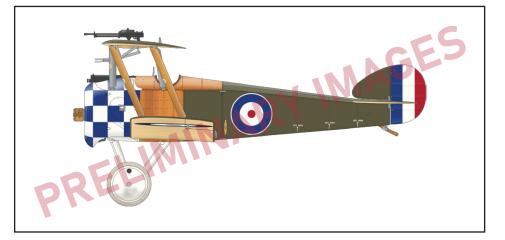

In the ProfiPACK edition we are releasing two kits in June. The first one is a British WW1 Sopwith 2F.1 Camel fighter aircraft in 1/48 scale. This naval version of the legendary British fighter plane was modified for takeoffs from platforms mounted on the turrets of large warships or from the decks of early aircraft carriers. The split folding fuselage made it easy to store the aircraft on the decks. The kit offers six marking options, including the machine that took part in the famous raid on the Zeppelin base, or the Camel that joined the fight against the Bolsheviks in 1919.

# ProfiPACK Sopwith 2F.1 Camel

The ProfiPACK edition kit of British WWI fighter Sopwith 2F.1 Camel in 1/48 scale. This version of the legendary fighter was designed as the aircraft to be launched from the platforms mounted on the turrets of the major warships or from the early aircraft carriers. The split and folding fuselage helped to stow "Ship's Camels" on the decks.