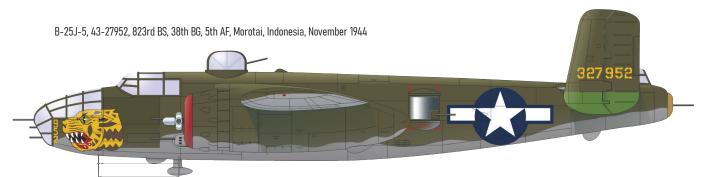

### #3DL48118 **P-400 SPACE** 1/48 Eduard

NERE EREITIN

eduard SPACE

#3DL48119 Mi-17 SPACE 1/48 AMK

B-25J-10-NC, 43-35982, 428th BS, 310th BG, 12th AF, Ghisonaccia, Corsica, France, April 1945

335982