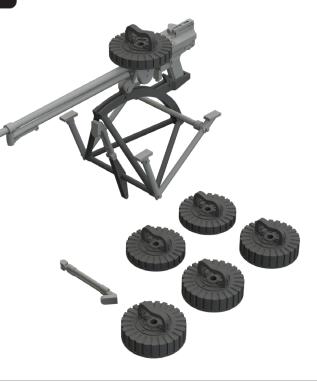

### 635030 WWII German crowbars PRINT 1/35

Brassin set - crowbars for German WWII AFV in 1/35 scale. The set consists of 6 crowbars. Made by direct 3D printing. eduard BRASSIN

eduard

- 3D print: 6 parts
- decals: no
- photo-etched details: no
- painting mask: no

### 635031 WWII German starter crank handles PRINT 1/35

Brassin set - crack handles for German WWII AFV in 1/35 scale. The set consists of 3 crank handles. Made by direct 3D printing.

- 3D print: 3 parts
- decals: no
- photo-etched details: no
- painting mask: no

Brassin set - pickaxes for German WWII AFV in 1/35 scale. The set consists of 4 pickaxes. Made by direct 3D printing.

Set contains:

- 3D print: 4 parts
- decals: no
- photo-etched details: no
- painting mask: no