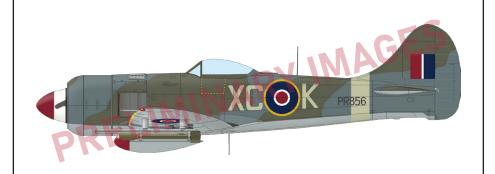

The second kit in the ProfiPACK edition is a re-release of the 1/48 Messerschmitt Bf 109G-6 in late version. We have not changed anything about its content, from the decal sheet it will be possible to build one of the five machines, including the personal mounts of Hermann Graf and Anton Hafner. We have also not changed the box art by the famous Shigeo Koike.

# ProfiPACK Bf 109G-6 late series 1/48

The ProfiPACK edition of German fighter aircraft Bf 109G-6 in 1/48 scale. The kit features Bf 109G-6 with so-called Erla canopy and standard or redesigned bigger tailplane.

### **BASIC INFO:**

#### NAME: Bf 109G-6 late series Re-release

| CAT. NO.: 82111    |
|--------------------|
| SCALE: 1/48        |
| EDITION: ProfiPACK |
|                    |

### **CONTENTS**:

| SPRUES: Eduard            |
|---------------------------|
| PE-SETS: Yes, pre-painted |
| PAINTING MASK: Yes        |
| MARKING OPTIONS: 5        |
| BRASSIN: No               |

### **RELATED PRODUCTS:**

| 48885 Bf 109G-6 (PE-Set)                           |
|----------------------------------------------------|
| FE910 Bf 109G seatbelts STEEL (PE-Set)             |
| 644003 Bf 109G-6 LööK (Brassin)                    |
| 644060 Bf 109G-6 LööKplus (Brassin)                |
| 648240 Bf 109G-6 cockpit (Brassin)                 |
| 648247 Bf 109G exhaust stacks (Brassin)            |
| 648250 Bf 109G-6 engine & fuselage guns (Brassin)  |
| 648255 Bf 109G-6 propeller (Brassin)               |
| 648261 Bf 109G-6 wheels (Brassin)                  |
| 648265 Bf 109G external fuel tanks (Brassin)       |
| 648309 Bf 109G undercarriage legs BRONZE (Brassin) |
| 648310 Bf 109G control surfaces (Brassin)          |
|                                                    |

### **Re-release**

| 648843 Bf 109G-6 cockpit PRINT (Brassin)          |
|---------------------------------------------------|
| 3DL48014 Bf 109G-6 SPACE (3D Decal Set)           |
| D48025 Bf 109G stencils (Decal Set)               |
| D48027 Bf 109G Balkenkreuze (Decal Set)           |
| D48045 Bf 109G-6 national insignia (Decal Set)    |
| D48050 WILDE SAU Bf 109G-6 JG 300 (Decal Set)     |
| D48051 WILDE SAU Bf 109G-6 JG 301/302 (Decal Set) |
| EX509 Bf 109G camo scheme – Mtt (Mask)            |
| EX510 Bf 109G camo scheme - Erla (Mask)           |
| EX511 Bf 109G camo scheme - WNF (Mask)            |
| EX512 Bf 109G spinner spirals (Mask)              |
| EX581 Bf 109G Erla canopy TFace (Mask)            |