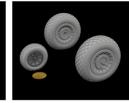

A weapon set is also included in the June collection for the 1/48th scale naval Camel 2F.1 (Eduard), and a pre-painted radio set is included for another Eduard kit in the same scale, the Bf 110G. We are releasing engines (without engine cowlings) for the B-25J in 1/48 by HKM, and for the Mi-8MT (Zvezda) and Mi-17 (AMK) helicopter kits in 1/48, we have prepared the wheel sets. We are also releasing landing gear wheels for the new Spitfire Mk.IXc in 1/24 scale by Airfix.

### 648864 Mi-8MT wheels 1/48 Zvezda

Brassin set - the undercarriage wheels for Mi-8MT in 1/48 scale. The set consists of the main wheels and nose wheels. Easy to assemble, replaces plastic parts. Recommended kit: Zvezda

Set contains:

- resin: 3 parts
- decals: no
- photo-etched details: no
- painting mask: yes

**BRASSIN LINE** 

SEC.

eduar

Brassin set - the undercarriage wheels for Mi-17 in 1/48 scale. The set consists of the main wheels and nose wheels. Easy to assemble, replaces plastic parts. Recommended kit: AMK

Set contains:

- resin: 3 parts
- decals: no
- photo-etched details: no
- painting mask: yes