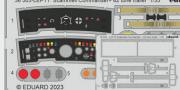

### **KIT PARTS**

|   | 1111  | Å      | +  | ð   | \$ |
|---|-------|--------|----|-----|----|
|   |       | ¢]     | Þ  |     |    |
|   | 655 E |        | (E | 3 6 |    |
| - |       | -<br>7 |    |     |    |

| C> | 82210 C |           |  |
|----|---------|-----------|--|
|    |         |           |  |
|    |         | sa sunita |  |

| D> | 82210 D<br>□ • □ =<br>∧ • • □ =    `` |                                                             |
|----|---------------------------------------|-------------------------------------------------------------|
|    |                                       |                                                             |
|    | * * 1                                 | 😂 💥 🕷 🗉                                                     |
|    |                                       | <ul> <li>هم الله الله الله الله الله الله الله ال</li></ul> |