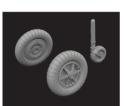

### 624004 Spitfire Mk.IX wheels 5spoke 1/24 Airfix

Brassin set - the undercarriage wheels for Spitfire Mk.IXc in 1/24 scale. The set consists of the main wheels and tail wheel. Easy to assemble, replaces plastic parts. Recommended kit: Airfix

- resin: 3 parts
- decals: no
- photo-etched details: yes
- painting mask: yes