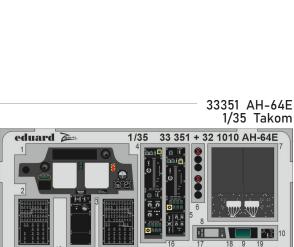

### PHOTO-ETCHED SETS

33349 Spitfire Mk.I 1/32 Kotare (1 part)

33350 Spitfire Mk.I seatbelts STEEL 1/32 Kotare (1 part)

eatbelts 33351 AH-6 1/35 Takom (1 part)

33352 AH-64E seatbelts STEEL 1/35 Takom (1 part)

DETAIL

33 351 + 32 1010 AH-64E