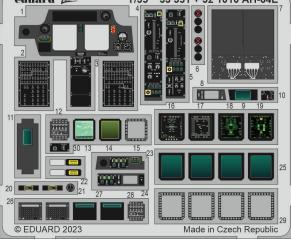

### PHOTO-ETCHED SETS

33349 Spitfire Mk.I 1/32 Kotare (1 part)

33350 Spitfire Mk.I seatbelts STEEL 1/32 Kotare (1 part)

eatbelts 33351 AH-6 1/35 Takom (1 part)

33352 AH-64E seatbelts STEEL 1/35 Takom (1 part)

DETAIL

33 351 + 32 1010 AH-64E