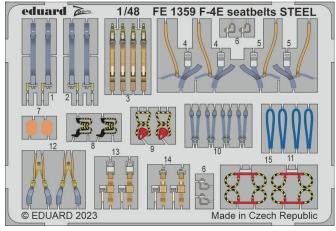

### FE1357 Mi-8MT seatbelts STEEL — 1/48 Trumpeter

FE1359 F-4E seatbelts STEEL 1/48 Meng