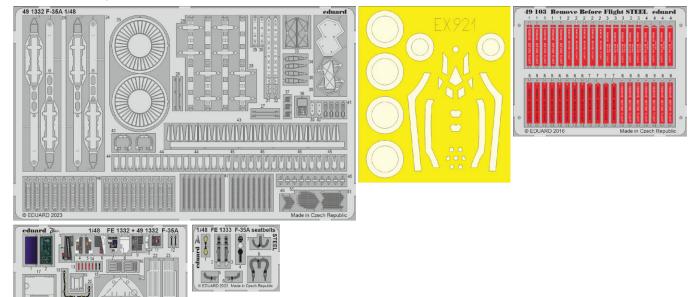

#### BIG49369 F-35A 1/48 Tamiya

49103 Remove Before Flight STEEL 491332 F-35A 1/48 FE1333 F-35A seatbelts STEEL 1/48 EX921 F-35A 1/48