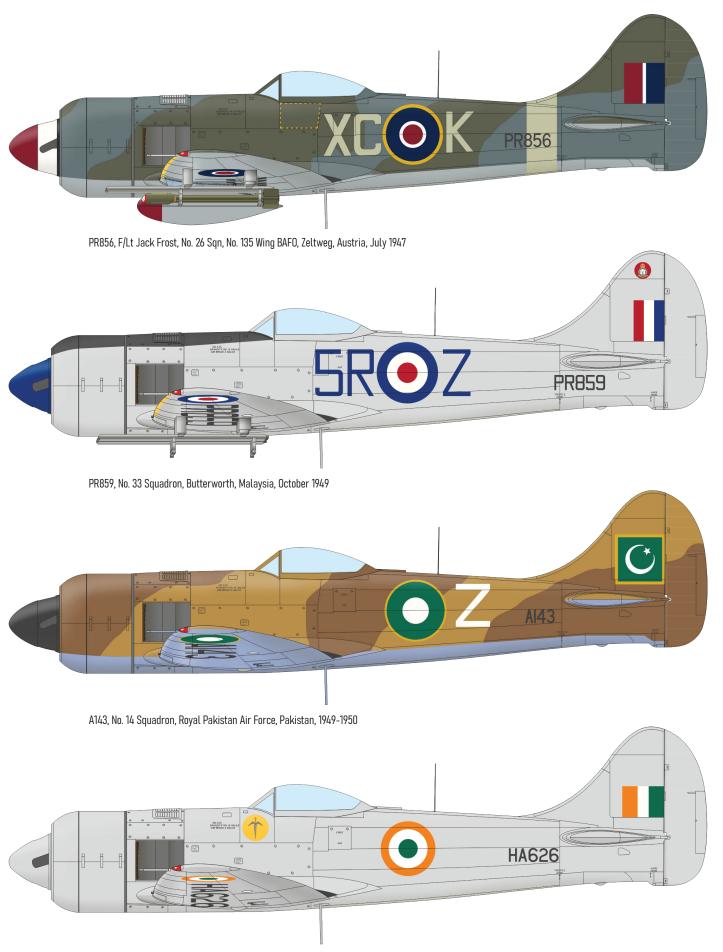

In the Weekend edition we are also releasing two 1/48 scale kits. Tempest Mk.II will offer two RAF machines and one each Indian and Pakistani aircraft.

The second kit in the Weekend series, the A6M2 Zero

# Tempest Mk.II

1/48

The Weekend edition kit of British fighter aircraft Tempest Mk.II in 1/48 scale. The marking selection offers RAF, Royal Pakistan Air Force and Indian Air Force markings.

3DL48030 Tempest Mk.II SPACE (3D Decal Set)

D48086 Tempest Mk.II stencils (Decal Set) D48087 Tempest Mk.II roundels (Decal Set)

EX796 Tempest Mk.II TFace (Mask)

- - -

.

AN

HA626 (ex MW391), F/O, Ian S. Loughran, No. 10 Squadron, Royal Indian Air Force, Jamnagar, India, January 1952