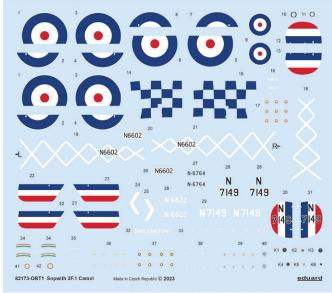

# ProfiPACK Sopwith 2F.1 Camel

The ProfiPACK edition kit of British WWI fighter Sopwith 2F.1 Camel in 1/48 scale. This version of the legendary fighter was designed as the aircraft to be launched from the platforms mounted on the turrets of the major warships or from the early aircraft carriers. The split and folding fuselage helped to stow "Ship's Camels" on the decks.

### **CONTENTS:**

| SPRUES: Eduard            |  |
|---------------------------|--|
| PE-SETS: Yes, pre-painted |  |
| PAINTING MASK: Yes        |  |
| MARKING OPTIONS: 6        |  |
| BRASSIN: No               |  |

### RELATED PRODUCTS:

| FE1215 Sopwith Camel seatbelts STEEL (PE-Set)            |
|----------------------------------------------------------|
| 644116 Sopwith Camel LööK (Brassin)                      |
| 648657 Sopwith Camel wheels Type 1 (Brassin)             |
| 648658 Sopwith Camel wheels Type 2 (Brassin)             |
| 648659 Sopwith Camel seat PRINT (Brassin)                |
| 648660 Sopwith Camel Vickers Mk.I gun (Brassin)          |
| 648661 Sopwith Camel US Colt Vickers gun (Brassin)       |
| 648725 Sopwith Camel 2F.1 Lewis gun PRINT (Brassin)      |
| 648674 Sopwith Camel Rotherham air pumps PRINT (Brassin) |
| 648677 Sopwith Camel Bentley engine PRINT (Brassin)      |
| 3DL48038 Sopwith Camel SPACE (3D Decal Set)              |