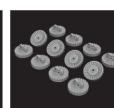

### 648867 Lewis 47-cartridges ammo magazines PRINT 1/48

Brassin set - ammunition magazines for Lewis guns in 1/48 scale. The set consists of 12 magazines. Made by direct 3D printing.

### Set contains:

- 3D print: 12 parts
- decals: no
- photo-etched details: no
- painting mask: no