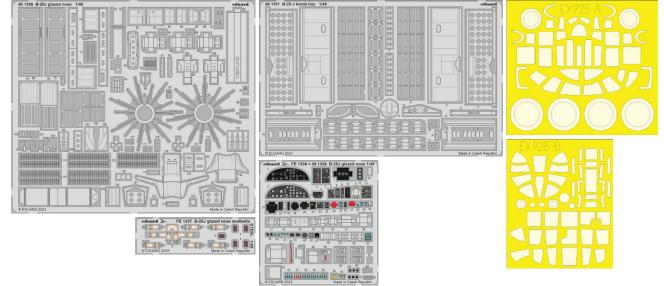

ust stacks





### 644214 F-16A MLU LööKplus 1/48 Kinetic

Collection of 4 sets for F-16A MLU in 1/48 scale. Recommended kit: Kinetic

- LööK set (pre-painted Brassin dashboards & Steelbelts)

- ejection seat



### SIN648105 F4F-3 w/ early engine ADVANCED 1/48 Eduard

Collection of 4 sets for F4F-4 in 1/48 scale. Recommended kit: Eduard

- engine
- gun bays landing flaps
- wheel bay

All sets included in this BIG SIN are available separately, but with every BIG SIN set you save up to 30%.



# **BIG SIN SETS**

#### BIG33151 Hurricane Mk.Ilb 1/32 Revell

•

32481 Hurricane Mk.IIb landing flaps 1/32 321006 Hurricane Mk.IIb 1/32 33344 Hurricane Mk.IIb seatbelts STEEL 1/32 JX305 Hurricane Mk.IIb 1/32





#### BIG49367 F-16A MLU 1/48 Kinetic





#### BIG49368 B-25J glazed nose 1/48 HKM





BIG-ED SETS

#### BIG49369 F-35A 1/48 Tamiya

49103 Remove Before Flight STEEL 491332 F-35A 1/48 FE1333 F-35A seatbelts STEEL 1/48 EX921 F-35A 1/48



### BIG72173 C-130J PART I 1/72 Zvezda

72728 C-130J exterior 1/72 73794 C-130J interior 1/72 SS794 C-130J 1/72

© EDUA



BIG-ED SETS





### #624003 Spitfire Mk.IX exhaust fishtail PRINT 1/24 Airfix



Löök

Brassin set - exhaust stacks for Spitfire Mk.IXc in 1/24 scale. Made by direct 3D printing. Easy to assemble, replaces plastic parts. Recommended kit: Airfix

Set contains:

- 3D print: 12 parts
- decals: no
- photo-etched details: no
- painting mask: no

### #634034 **Spitfire Mk.IXc LööK** 1/24 Airfix

LööK set - Brassin pre-painted dashboard and STEEL seatbelts for Spitfire Mk.IXc in 1/24 scale. Easy to assemble, replaces plastic