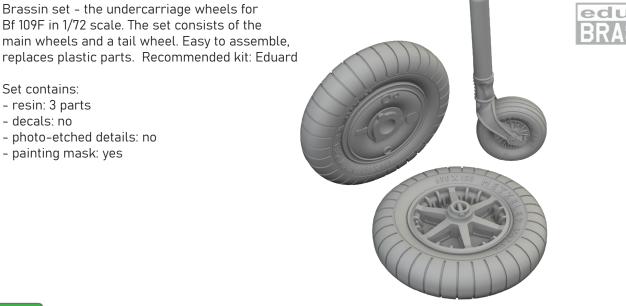

### 624004 Spitfire Mk.IX wheels 5spoke 1/24 Airfix

Brassin set - the undercarriage wheels for Spitfire Mk.IXc in 1/24 scale. The set consists of the main wheels and tail wheel. Easy to assemble, replaces plastic parts. Recommended kit: Airfix

- resin: 3 parts
- decals: no
- photo-etched details: yes
- painting mask: yes