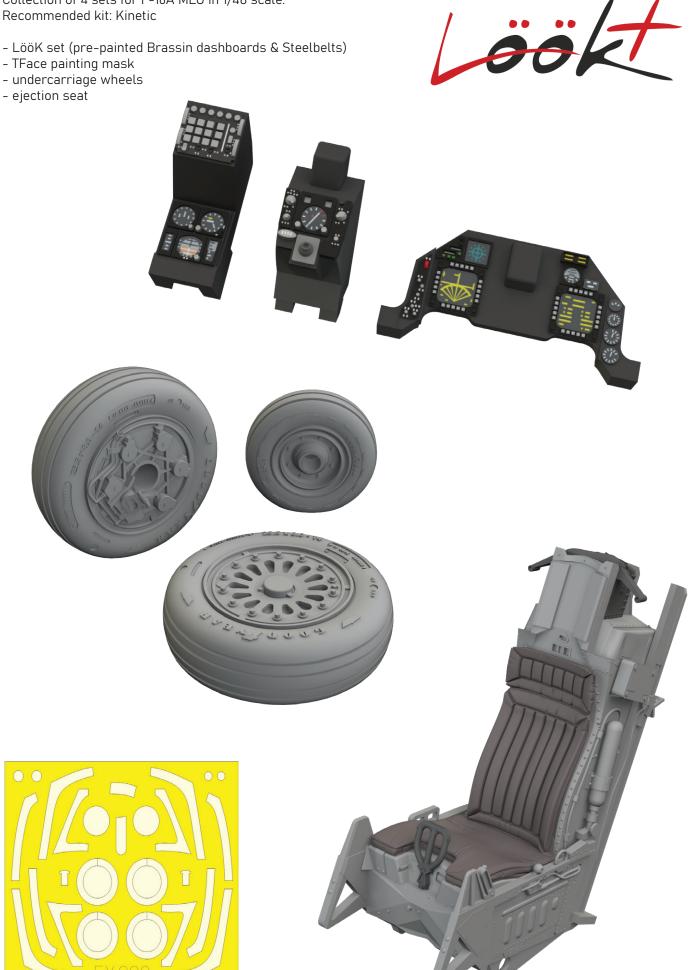

### 644214 F-16A MLU LööKplus 1/48 Kinetic

Collection of 4 sets for F-16A MLU in 1/48 scale. Recommended kit: Kinetic

- LööK set (pre-painted Brassin dashboards & Steelbelts)

- ejection seat