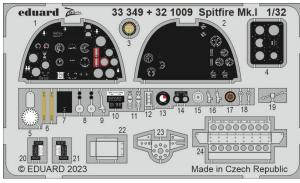

### PHOTO-ETCHED SETS

33349 Spitfire Mk.I 1/32 Kotare (1 part)

33350 Spitfire Mk.I seatbelts STEEL 1/32 Kotare (1 part)

eatbelts 33351 AH-6 1/35 Takom (1 part)

33352 AH-64E seatbelts STEEL 1/35 Takom (1 part)

### 33350 Spitfire Mk.I seatbelts STEEL 1/32 Kotare

– 33349 Spitfire Mk.l 1/32 Kotare