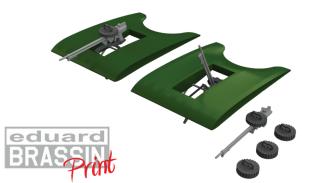

### 624004 Spitfire Mk.IX wheels 5spoke 1/24 Airfix

Brassin set - the undercarriage wheels for Spitfire Mk.IXc in 1/24 scale. The set consists of the main wheels and tail wheel. Easy to assemble, replaces plastic parts. Recommended kit: Airfix