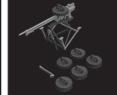

# ProfiPACK Sopwith 2F.1 Camel

The ProfiPACK edition kit of British WWI fighter Sopwith 2F.1 Camel in 1/48 scale. This version of the legendary fighter was designed as the aircraft to be launched from the platforms mounted on the turrets of the major warships or from the early aircraft carriers. The split and folding fuselage helped to stow "Ship's Camels" on the decks.

### NAME: Sopwith 2F.1 Camel

CAT. NO.: 82173 SCALE: 1/48

EDITION: ProfiPACK

### **CONTENTS:**

| SPRUES: Eduard            |  |
|---------------------------|--|
| PE-SETS: Yes, pre-painted |  |
| PAINTING MASK: Yes        |  |
| MARKING OPTIONS: 6        |  |
| BRASSIN: No               |  |