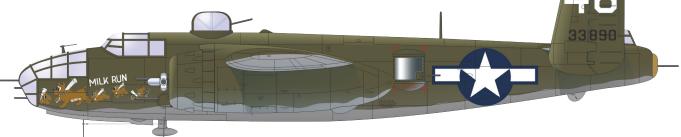

### #3DL48118 **P-400 SPACE** 1/48 Eduard

NERE EREITIN

eduard SPACE

#3DL48119 Mi-17 SPACE 1/48 AMK

B-25J-10-NC, 43-35982, 428th BS, 310th BG, 12th AF, Ghisonaccia, Corsica, France, April 1945

335982