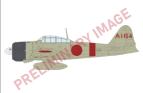

In the Weekend edition we are also releasing two 1/48 scale kits. Tempest Mk.II will offer two RAF machines and one each Indian and Pakistani aircraft.

The second kit in the Weekend series, the A6M2 Zero

Type 21, is one of the highlights of the June releases. Its boxart takes us back to the very beginning of the Pacific War, the raid on Pearl Harbor, with the famous scene of the attack by fighters from the aircraft carrier Akagi on the landing B-17 crew of Capt. Swenson on Hickam Field. The kit will offer decals for four machines. In addition to the aircraft from the Akagi carrier, it will include a machine from the fighting in present-day Indonesia from the 3rd Kōkūtai, a Zero from Kōkūtai 261 based at Saipan, and a very interesting and unusual Kōkūtai 302 night fighter from the summer of 1945 with black undersurfaces.

## A6M2 Zero Type 21

1/48

Weekend edition kit of Japanese WWII naval fighter plane A6M2 Zero Type 21 in 1/48 scale.