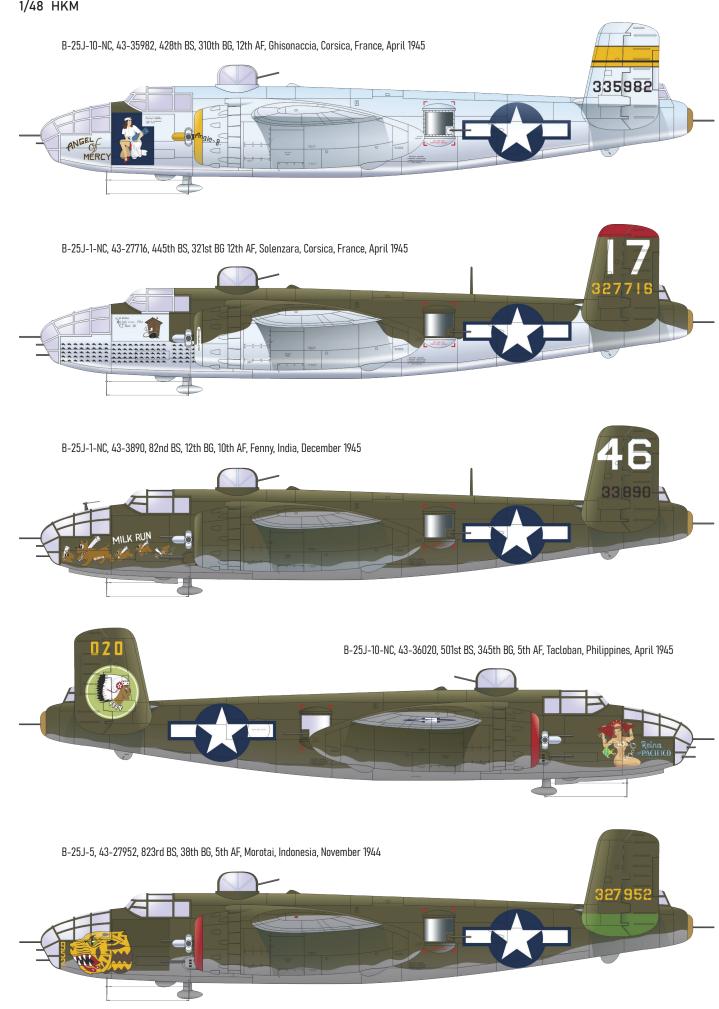

#### **DECALS**

We will release a 1/48 scale decal sheet for the B-25J kit by HKM, which will be based on the decals that were part of the 1/72 Eduard kit released under the name "Angel of Mercy".

#### **DECAL SET**

D48112 Angel of Mercy 1/48 HKM (1 part)

DETAIL