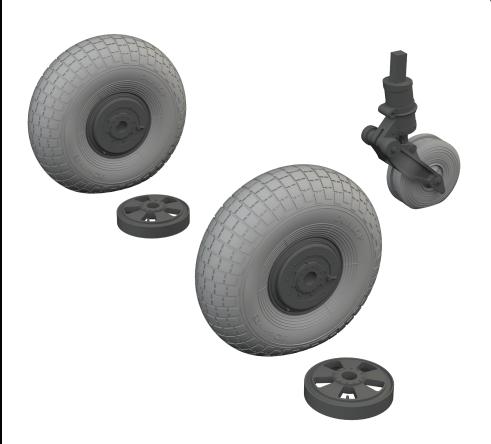

#### **CONTENTS:**

SPRUES: Eduard

PE-SETS: Yes, pre-painted

PAINTING MASK: Yes

MARKING OPTIONS: 6

BRASSIN: Yes, wheels

#### **RELATED PRODUCTS:**

48585 F6F undercarriage (PE-Set)

48588 F6F gun bay (PE-Set)

491347 F6F-5 (PE-Set)

FE1065 F6F-5 seatbelts STEEL (PE-Set)

644012 F6F-5 LööK (Brassin)

648061 HVAR rockets (Brassin)

648086 US 250lb bombs (2 pcs) (Brassin)

648102 F6F wheels (Brassin)

648683 F6F exhaust stacks (Brassin)

648747 F6F undercarriage legs BRONZE (Brassin)

648798 F6F wheel bays PRINT (Brassin)

3DL48069 F6F-5 SPACE (3D Decal Set)

EX866 F6F-5 TFace (Mask)