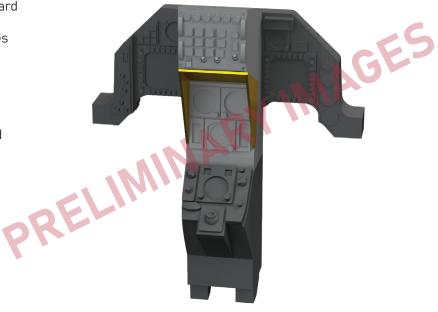

#### 634034 Spitfire Mk.IXc LööK 1/24 Airfix

LööK set - Brassin pre-painted dashboard and STEEL seatbelts for Spitfire Mk.IXc in 1/24 scale.

Easy to assemble, replaces plastic parts.

Recommended kit: Airfix

#### Set contains:

- resin: 1 part
- decals: no
- photo-etched details: yes, pre-painted
- painting mask: no