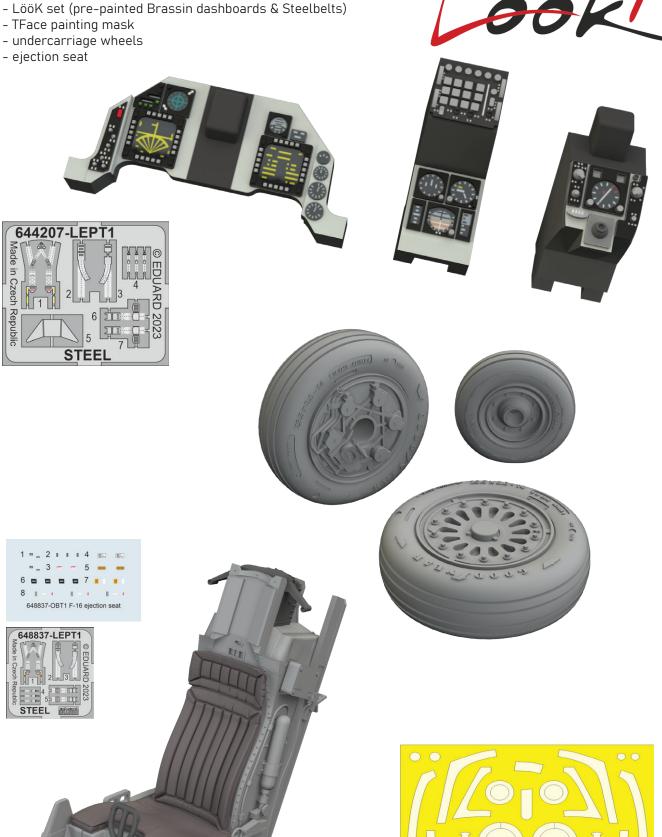

- LööK set (pre-painted Brassin dashboards & Steelbelts)
- TFace painting mask
- exhaust pipes
- seat

#### 644209 Mosquito B Mk.IV LööKplus 1/48 Tamiya

Collection of 3 sets for Mosquito B Mk.IV in 1/48 scale. Recommended kit: Tamiya

- LööK set (pre-painted Brassin dashboards & Steelbelts)
- TFace painting mask
- undercarriage wheels