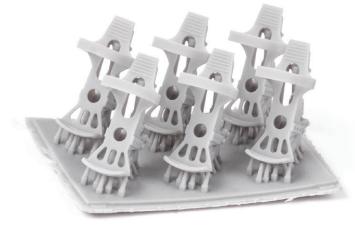

#### 635027 WWII German towing cable eyes PRINT 1/35

Brassin set - towing cable eyes for German WWII AFV in 1/35 scale. The set consists of 10 eyes. Made by direct 3D printing.

#### Set contains:

- 3D print: 10 parts
- decals: no
- photo-etched details: no
- painting mask: no