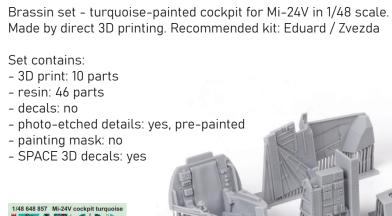

#648857

### Mi-24V cockpit turquoise PRINT & SPACE 1/48 Eduard

Made by direct 3D printing. Recommended kit: Eduard / Zvezda