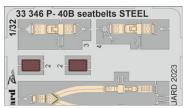

#### **ZOOM**

33346 P-40B seatbelts STEEL 1/32 Great Wall Hobby (1 part)

DETAIL