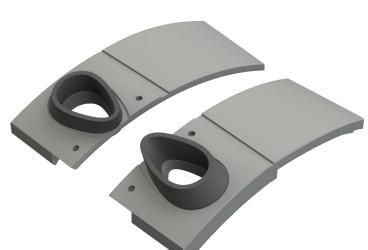

For the majestic 1/24th scale Spitfire Mk.IXc kit from Airfix we will release an exhausts and LööK set

LööK will also be released for the new Revell Hurricane Mk.IIb in 1/32 scale.

In the LööKplus series we will release three 1/48 scale sets, A6M2-N Rufe (Eduard), Mosquito B.Mk.IV (Tamiya) and F-16C Block 25 (Kinetic).