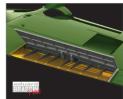

In May, we will continue the 1/48 Wildcat theme, releasing an engine model for the F4F-3A and a set for the F4F-4 gunbays.

We will be covering the 1/48 scale F-35A kit by Tamiya with a set for the seat and exhaust nozzle. With the next four sets we will continue with the release of 1/48 scale F-16 accessories by Kinetic. This will be a radar and three sets of LööK for Falcons of different production blocks.

#### 648853 F4F-4 gun bays PRINT 1/48 Eduard

Brassin set – gun bays for F4F-4 in 1/48 scale. The set consists of gun bays for both wings. Made by direct 3D printing. Recommended kit: Eduard