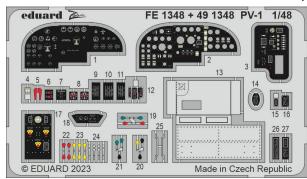

For the P-40B in 1/32 scale (GWH) we will release a photo-etched set based on the previous set for the Hawk 81-A2.

Academy has released a 1/48 scale kit of the PV-1 bomber (Revell plastic parts). We have redesigned the original photo-etched sets produced earlier and will release them in a new form in May. It will be a set for cockpit, interior, exterior, landing gear, bomb bay and seatbelts made of steel.

#### **PHOTO-ETCHED SETS**

FE1348 PV-1 1/48 Academy (1 part)

DETAIL

FE1349 PV-1 seatbelts STEEL 1/48 Academy (1 part)

DETAIL

FE1350 F-86D 1/48 Revell (1 part)

DETAIL

FE1351 F-86D seatbelts STEEL 1/48 Revell (1 part)