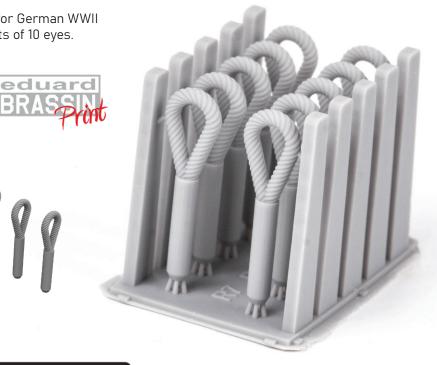

#### 635027 WWII German towing cable eyes PRINT 1/35

Brassin set - towing cable eyes for German WWII AFV in 1/35 scale. The set consists of 10 eyes. Made by direct 3D printing.