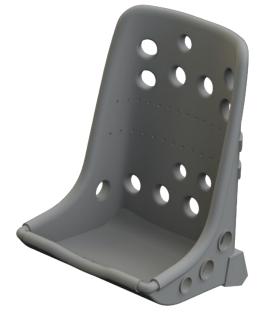

#### **BRASSIN**

First of all I would like to mention a 1/48 scale set for A6M2-N Rufe (Eduard) floatplane. In May we will release a cockpit as well as flaps and engine.

However, cockpit differs in detail from the cockpit for the classic A6M2 Type 21 Zero, which was the basis for the Rufe seaplane design.