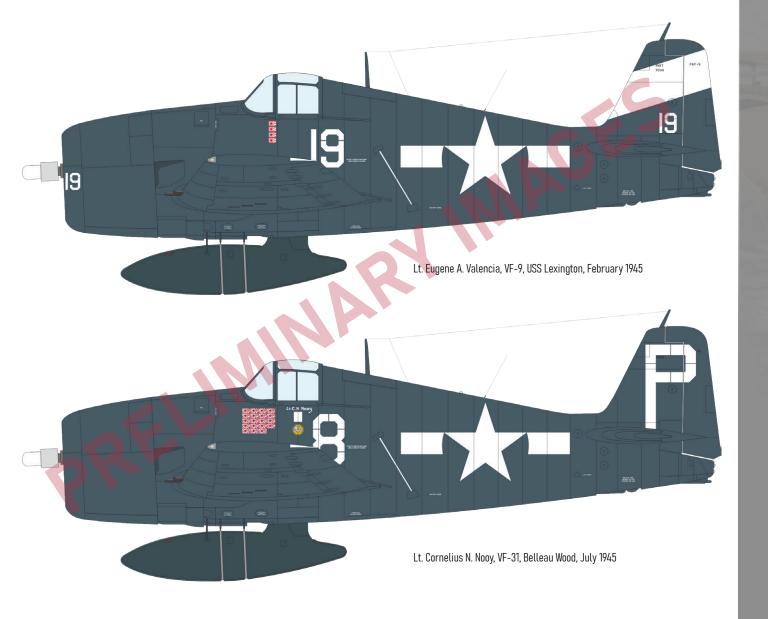

In the ProfiPACK edition in May we will release F6F-5 in 1/48 scale with camouflage schemes for six US Navy machines. These will include planes flown by successful fighter pilots from VF-9, VF-31, VF-17 and other units. The boxart will depict Eugene Valencia in combat over Japan in February 1945.

#### + four more marking options

Lt James Lano Pearce, VF-17, USS Hornet, March 18-21, 1945 Lt Louis A Menard, VBF-12, USS Randolph, February 17, 1945 Ens William A. Sinnott, VF-24, USS Santee, July 7, 1945 Flotille 1F, PA Arromanche, French Indochina, 1951