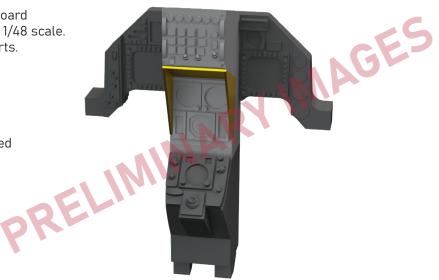

#### 634034 Spitfire Mk.IXc LööK 1/24 Airfix

LööK set - Brassin pre-painted dashboard and STEEL seatbelts for Spitfire Mk.IXc in 1/24 scale.

Easy to assemble, replaces plastic parts.

Recommended kit: Airfix

#### Set contains:

- resin: 1 part
- decals: no
- photo-etched details: yes, pre-painted
- painting mask: no