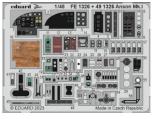

#### BIG49363 Anson Mk.I 1/48 Airfix

481099 Anson Mk.I landing flaps 1/48 481100 Anson Mk.I bomb bays 1/48

491326 Anson Mk.I 1/48

FE1327 Anson Mk.I seatbelts STEEL 1/48 EX917 Anson Mk.I 1/48