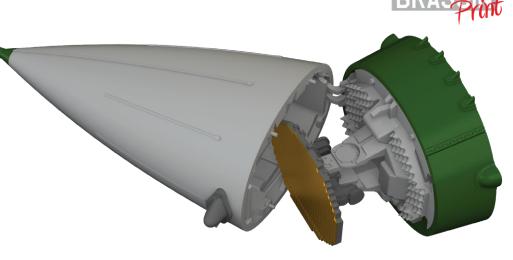

#### 648850 A6M2-N Rufe cockpit PRINT 1/48 Eduard

Brassin set - cockpit for A6M2-N in 1/48 scale. Made by direct 3D printing. Recommended kit: Eduard

#### Set contains:

- 3D print: 28 parts
- decals: yes,
- photo-etched details: yes, pre-painted
- painting mask: no
- SPACE 3D decals: no

eduard

648851 A6M2-N Rufe landing flaps PRINT 1/48 Eduard

Brassin set - landing flaps for A6M2-N Rufe in 1/48 scale. Made by direct 3D printing. Recommended kit: Eduard