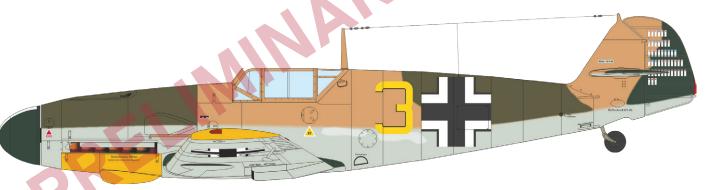

### Fw 190F-8

ProfiPACK edition kit of German WWII fighter aircraft Fw 190F-8 in 1/72 scale. Version F was used for attacks against ground targets.

#### **BASIC INFO:**

NAME: Fw 190F-8 Re-release

CAT. NO.: 70119

SCALE: 1/72

EDITION: ProfiPACK

#### **CONTENTS:**

SPRUES: Eduard

PE-SETS: Yes, pre-painted

PAINTING MASK: Yes

MARKING OPTIONS: 5

BRASSIN: No

#### **RELATED PRODUCTS:**

672080 Fw 190A wheels late (Brassin)

672082 Fw 190A-8 engine (Brassin)

672085 Fw 190A exhaust stacks (Brassin)

672086 Fw 190A propeller (Brassin)

672088 Fw 190A-8 engine & fuselage guns (Brassin)

672113 SC 250 German WWII bombs (Brassin)

672115 SC 50 German WWII bombs (Brassin)