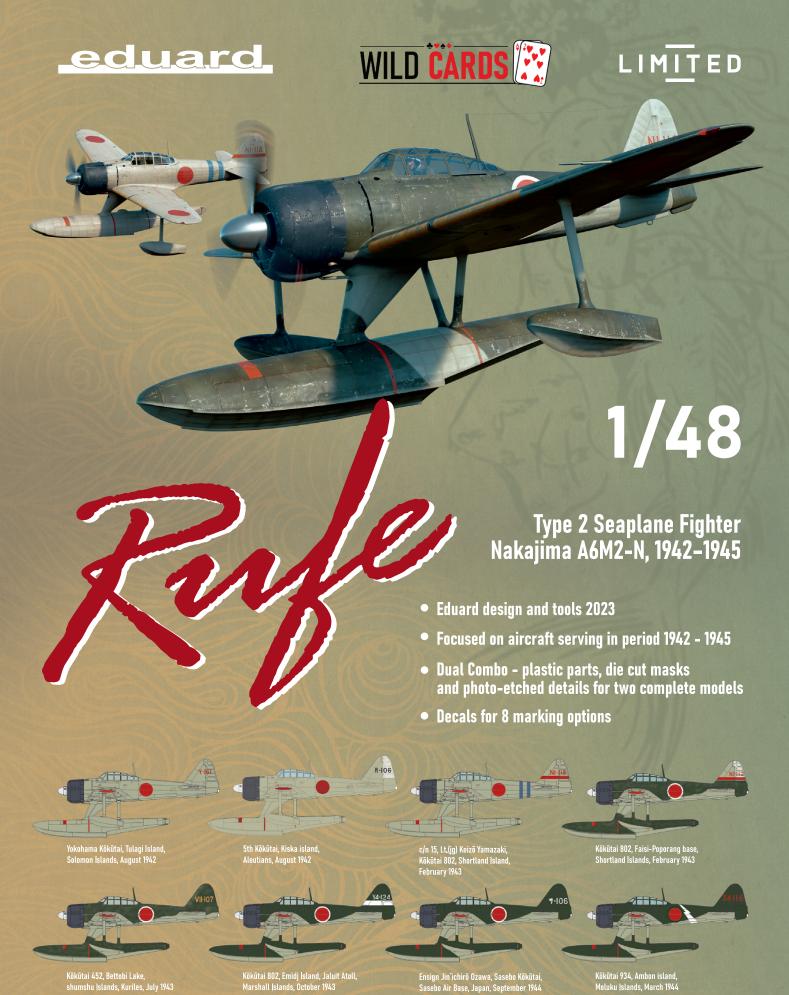

#### **BRASSIN**

First of all I would like to mention a 1/48 scale set for A6M2-N Rufe (Eduard) floatplane. In May we will release a cockpit as well as flaps and engine.

However, cockpit differs in detail from the cockpit for the classic A6M2 Type 21 Zero, which was the basis for the Rufe seaplane design.

For the majestic 1/24th scale Spitfire Mk.IXc kit from Airfix we will release an exhausts and LööK set

LööK will also be released for the new Revell Hurricane Mk.IIb in 1/32 scale.

In the LööKplus series we will release three 1/48 scale sets, A6M2-N Rufe (Eduard), Mosquito B.Mk.IV (Tamiya) and F-16C Block 25 (Kinetic).

#### LööKplus

644208 A6M2-N Rufe LööKplus 1/48 Eduard

DETAIL