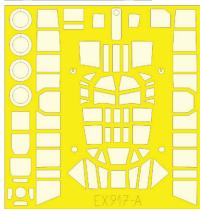

#### BIG49363 Anson Mk.I 1/48 Airfix

481099 Anson Mk.I landing flaps 1/48 481100 Anson Mk.I bomb bays 1/48

491326 Anson Mk.I 1/48

FE1327 Anson Mk.I seatbelts STEEL 1/48 EX917 Anson Mk.I 1/48