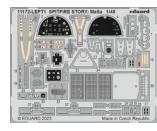

### **SPITFIRE STORY: MALTA**

Limited edition kit of British WWII fighter aircraft Spitfire Mk.Vb and Vc in 1/48 scale. From the kit you can build Spitfires fighting in the defence of the island Malta.

#### **BASIC INFO:**

NAME: SPITFIRE STORY: MALTA
DUAL COMBO

CAT. NO.: 11172

CAT. NU.: 111/2

SCALE: 1/48

EDITION: LIMITED

#### **CONTENTS:**

SPRUES: Eduard

PE-SETS: Yes, pre-painted

PAINTING MASK: Yes

MARKING OPTIONS: 15

BRASSIN: No