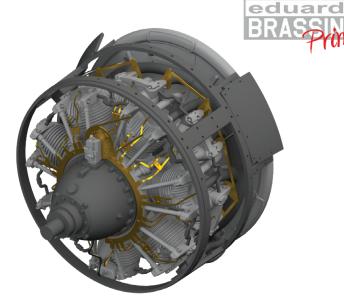

#### **BRASSIN**

First of all I would like to mention a 1/48 scale set for A6M2-N Rufe (Eduard) floatplane. In May we will release a cockpit as well as flaps and engine.

However, cockpit differs in detail from the cockpit for the classic A6M2 Type 21 Zero, which was the basis for the Rufe seaplane design.

648852 A6M2-N Rufe engine complete PRINT 1/48 Eduard

Brassin set - the engine for A6M2-N in 1/48 scale. The separate cowlings are included. Made by direct 3D printing. Recommended kit: Eduard