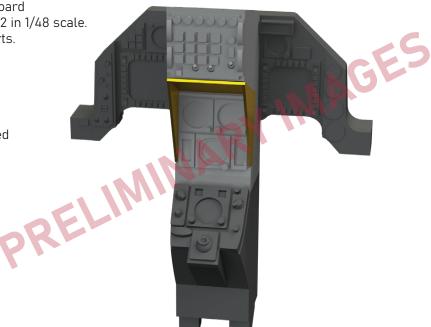

#### **BRASSIN**

First of all I would like to mention a 1/48 scale set for A6M2-N Rufe (Eduard) floatplane. In May we will release a cockpit as well as flaps and engine.

However, cockpit differs in detail from the cockpit for the classic A6M2 Type 21 Zero, which was the basis for the Rufe seaplane design.