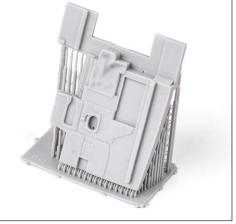

### **SPITFIRE STORY: MALTA**

Limited edition kit of British WWII fighter aircraft Spitfire Mk.Vb and Vc in 1/48 scale. From the kit you can build Spitfires fighting in the defence of the island Malta.

#### KIT PARTS

| 2x P                                   |                                         |
|----------------------------------------|-----------------------------------------|
| 1 2 3 4 5 6 7                          | 000000000000000000000000000000000000000 |
| 19 20 21                               | 10 10 12<br>10 03 M 03                  |
|                                        |                                         |
| 20 20 20 20                            | 2 2 4 N                                 |
| 60 41 42 43 44 45                      | 47 49 51 55 55 56 57                    |
| 55 59 60 61 62 63 64 65 GG GG GG GG GG | 60 70 71 72 73 74 75                    |