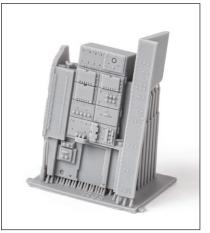

### F6F-5 Hellcat late

ProfiPACK edition kit of US naval fighter aircraft F6F-5 Hellcat in 1/48 scale. This version of the legendary naval fighter was without a window in the fuselage behind the cockpit.

#### KIT PARTS