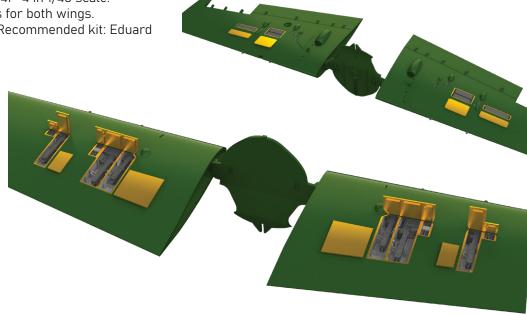

#### 648853 F4F-4 gun bays PRINT 1/48 Eduard

Brassin set – gun bays for F4F-4 in 1/48 scale. The set consists of gun bays for both wings. Made by direct 3D printing. Recommended kit: Eduard