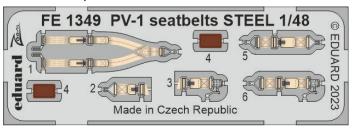

For the P-40B in 1/32 scale (GWH) we will release a photo-etched set based on the previous set for the Hawk 81-A2.

Academy has released a 1/48 scale kit of the PV-1 bomber (Revell plastic parts). We have redesigned the original photo-etched sets produced earlier and will release them in a new form in May. It will be a set for cockpit, interior, exterior, landing gear, bomb bay and seatbelts made of steel.

#### **PHOTO-ETCHED SETS**

FE1348 PV-1 1/48 Academy (1 part)

DETAIL

FE1349 PV-1 seatbelts STEEL 1/48 Academy (1 part)

DETAIL

FE1350 F-86D 1/48 Revell (1 part)

DETAIL

FE1351 F-86D seatbelts STEEL 1/48 Revell (1 part)