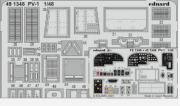

#### **KIT PARTS**

481106 PV-1 exterior 1/48 Academy

48 1106 PV-1 exterior 1/48 part 2 cduard

481107 PV-1 bomb bay 1/48 Academy

481108 PV-1 undercarriage 1/48 Academy

481109 A6M2-N Rufe landing flaps 1/48 Eduard