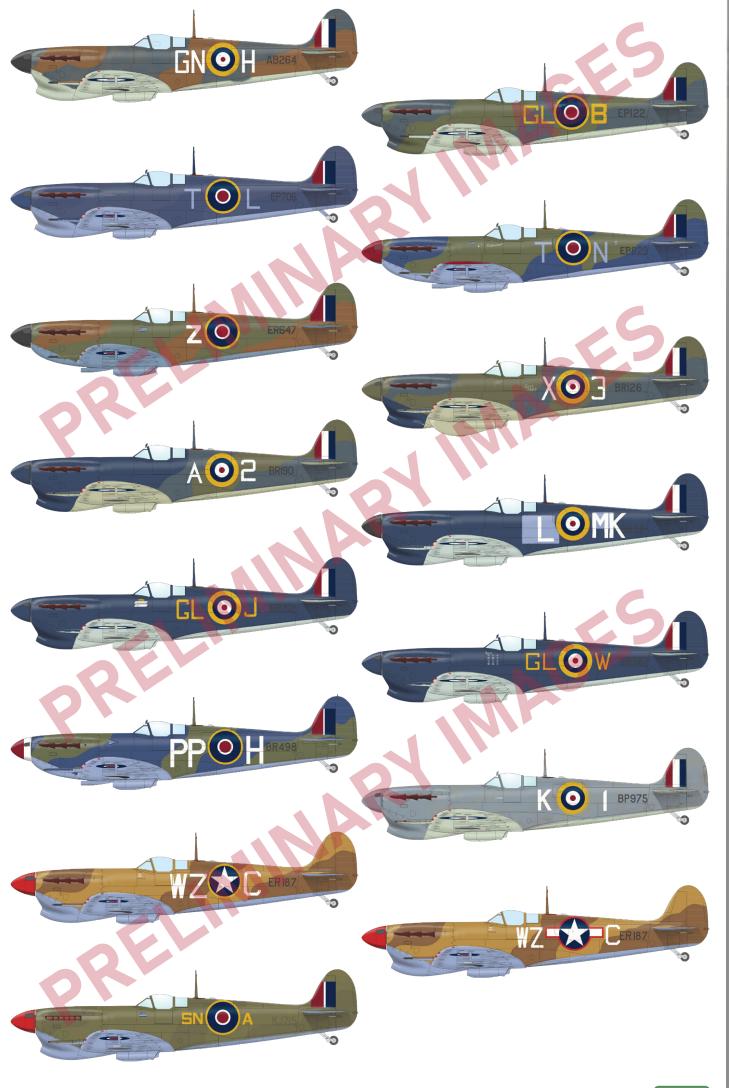

### **SPITFIRE STORY: MALTA**

Limited edition kit of British WWII fighter aircraft Spitfire Mk.Vb and Vc in 1/48 scale. From the kit you can build Spitfires fighting in the defence of the island Malta.

#### **BASIC INFO:**

NAME: SPITFIRE STORY: MALTA
DUAL COMBO

CAT. NO.: 11172

CAT. NU.: 111/2

SCALE: 1/48

EDITION: LIMITED

#### **CONTENTS:**

SPRUES: Eduard

PE-SETS: Yes, pre-painted

PAINTING MASK: Yes

MARKING OPTIONS: 15

BRASSIN: No

#### + four more marking options

Lt James Lano Pearce, VF-17, USS Hornet, March 18-21, 1945 Lt Louis A Menard, VBF-12, USS Randolph, February 17, 1945 Ens William A. Sinnott, VF-24, USS Santee, July 7, 1945 Flotille 1F, PA Arromanche, French Indochina, 1951