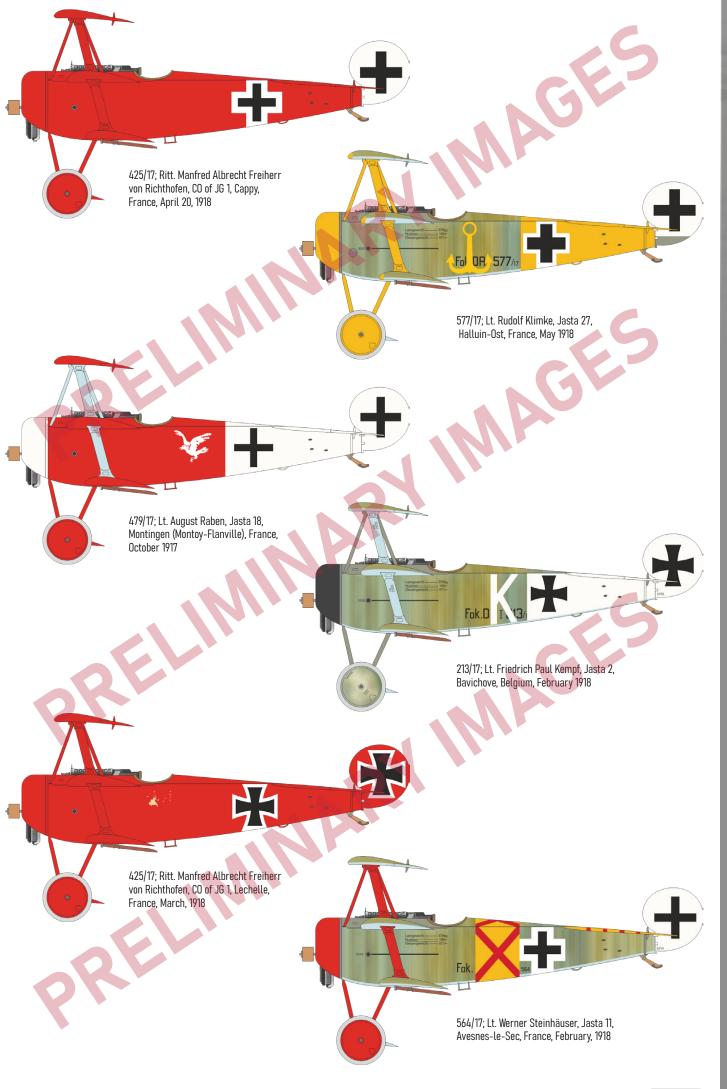

Reissue brings back to the range the long sought after Fokker Dr.I triplane kit in the ProfiPACK range in 1/48 scale. It will have a new boxart featuring the legendary Manfred von Richthofen's aircraft and will symbolically depict the situation in which he achieved his last, 80th victory. The second reissue, in the same series, will be a 1/72 scale Fw 190F-8, also with a new boxart.

#### **KIT PARTS**

ProfiPACK edition kit of legendary German WWI triplane Fokker Dr.I in 1/48 scale.

#### **BASIC INFO:**

NAME: Fokker Dr.I Re-release

CAT. NO.: 8162

SCALE: 1/48

EDITION: ProfiPACK

#### **CONTENTS:**

SPRUES: Eduard

PE-SETS: Yes, pre-painted

PAINTING MASK: Yes

MARKING OPTIONS: 6

BRASSIN: No

#### **RELATED PRODUCTS:**

48505 WWI Wheel Wire Discs (PE-Set)

49107 Seatbelts RFC WWI STEEL (PE-Set)

49194 WWI Instruments (PE-Set)

#### Re-release