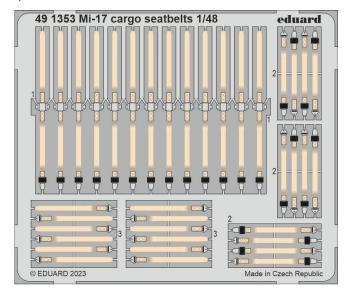

DETAIL

491353 Mi-17 cargo seatbelts 1/48 AMK (1 part)

DETAIL

DETAIL

FE1352 Mi-17 1/48 AMK (1 part)

DETAIL

FE1353 Mi-17 seatbelts STEEL 1/48 AMK (1 part)

DETAIL

SS801 MiG-21MF interceptor WEEKEND 1/72 Eduard (1 part)

DETAIL