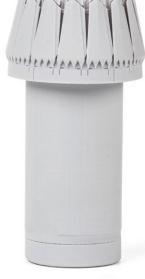

#### **BRASSIN**

First of all I would like to mention a 1/48 scale set for A6M2-N Rufe (Eduard) floatplane. In May we will release a cockpit as well as flaps and engine.

However, cockpit differs in detail from the cockpit for the classic A6M2 Type 21 Zero, which was the basis for the Rufe seaplane design.

#### 648850 A6M2-N Rufe cockpit PRINT 1/48 Eduard

Brassin set - cockpit for A6M2-N in 1/48 scale. Made by direct 3D printing. Recommended kit: Eduard

#### Set contains:

- 3D print: 28 parts
- decals: yes,
- photo-etched details: yes, pre-painted
- painting mask: no
- SPACE 3D decals: no

eduard

648851 A6M2-N Rufe landing flaps PRINT 1/48 Eduard

Brassin set - landing flaps for A6M2-N Rufe in 1/48 scale. Made by direct 3D printing. Recommended kit: Eduard

648852 A6M2-N Rufe engine complete PRINT 1/48 Eduard

Brassin set - the engine for A6M2-N in 1/48 scale. The separate cowlings are included. Made by direct 3D printing. Recommended kit: Eduard