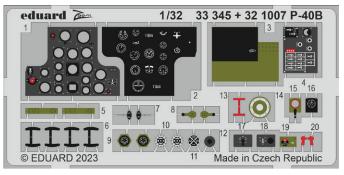

For the P-40B in 1/32 scale (GWH) we will release a photo-etched set based on the previous set for the Hawk 81-A2.

Academy has released a 1/48 scale kit of the PV-1 bomber (Revell plastic parts). We have redesigned the original photo-etched sets produced earlier and will release them in a new form in May. It will be a set for cockpit, interior, exterior, landing gear, bomb bay and seatbelts made of steel.

#### PHOTO-ETCHED SETS

53293 USS Missouri BB-63 part 2 1/350 Hobby Boss (1 part)

DETAIL

32482 CH-54A exterior 1/35 ICM (1 part)

321007 P-40B 1/32 Great Wall Hobby (2 parts)

DETAIL

321008 CH-54A 1/35 ICM (2 parts)

#### PHOTO-ETCHED SETS

33345 P-40B 1/32 Great Wall Hobby (1 part)

DETAIL