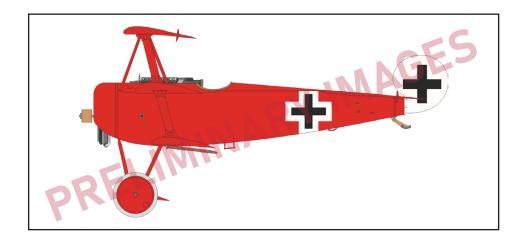

#### **KIT PARTS**

ProfiPACK edition kit of legendary German WWI triplane Fokker Dr.I in 1/48 scale.

#### **BASIC INFO:**

NAME: Fokker Dr.I Re-release

CAT. NO.: 8162

SCALE: 1/48

EDITION: ProfiPACK

#### **CONTENTS:**

SPRUES: Eduard

PE-SETS: Yes, pre-painted

PAINTING MASK: Yes

MARKING OPTIONS: 6

BRASSIN: No

#### **RELATED PRODUCTS:**

48505 WWI Wheel Wire Discs (PE-Set)

49107 Seatbelts RFC WWI STEEL (PE-Set)

49194 WWI Instruments (PE-Set)

#### Re-release