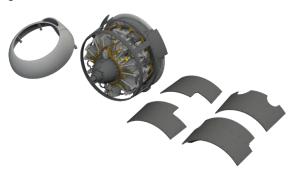

#### **BRASSIN**

First of all I would like to mention a 1/48 scale set for A6M2-N Rufe (Eduard) floatplane. In May we will release a cockpit as well as flaps and engine.

However, cockpit differs in detail from the cockpit for the classic A6M2 Type 21 Zero, which was the basis for the Rufe seaplane design.

#### 648850 A6M2-N Rufe cockpit PRINT 1/48 Eduard

Brassin set - cockpit for A6M2-N in 1/48 scale. Made by direct 3D printing. Recommended kit: Eduard

#### Set contains:

- 3D print: 28 parts
- decals: yes,
- photo-etched details: yes, pre-painted
- painting mask: no
- SPACE 3D decals: no

eduard

648851 A6M2-N Rufe landing flaps PRINT 1/48 Eduard

Brassin set - landing flaps for A6M2-N Rufe in 1/48 scale. Made by direct 3D printing. Recommended kit: Eduard