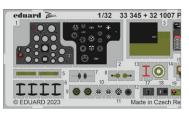

asegawa (2 parts)

### QUICK PREVIEW FOR DETAILS CLICK THE BUTTON

#### PHOTO-ETCHED SETS



53293 USS Missouri BB-63 part 2 1/350 Hobby Boss (1 part)

DETAIL



32482 CH-54A exterior 1/35 ICM (1 part)



321007 P-40B 1/32 Great Wall Hobby (2 parts)

DETAIL



321008 CH-54A 1/35 ICM (2 parts)



481106 PV-1 exterior 1/48 Academy (2 parts)

DETAIL



481107 PV-1 bomb bay 1/48 Academy (1 part)

DETAIL



481108 PV-1 undercarriage 1/48 Academy (2 parts)

DETAIL



481109 A6M2-N Rufe landing flaps 1/48 Eduard (1 part)

DETAIL



481110 Mi-17 cargo floor 1/48 AMK (1 part)

DETAIL



491348 PV-1 1/48 Academy (2 parts)

DETAIL



491350 F-86D 1/48 Revell (2 parts)

DETAIL



491352 Mi-17 1/48 AMK (2 parts)

DETAIL



491353 Mi-17 cargo seatbelts 1/48 AMK (1 part)

DETAIL

#### PHOTO-ETCHED SETS



33345 P-40B 1/32 Great Wall Hobby (1 part)

DETAIL

#### **ZOOM**



33346 P-40B seatbelts STEEL 1/32 Great Wall Hobby (1 part)

DETAIL

#### NO PREVIEW

33347 CH-54A 1/35 ICM (1 part)

#### NO PREVIEW

33348 CH-54A seatbelts STEEL 1/35 ICM (1 part)

**ZOOM** 



#### **PHOTO-ETCHED SETS**



FE1348 PV-1 1/48 Academy (1 part)

DETAIL



FE1349 PV-1 seatbelts STEEL 1/48 Academy (1 part)

DETAIL



FE1350 F-86D 1/48 Revell (1 part)

DETAIL



FE1351 F-86D seatbelts STEEL 1/48 Revell (1 part)

DETAIL



FE1352 Mi-17 1/48 AMK (1 part)

DETAIL



FE1353 Mi-17 seatbelts STEEL 1/48 AMK (1 part)

DETAIL



SS801 MiG-21MF interceptor WEEKEND 1/72 Eduard (1 part)

DETAIL

#### **BIG ED SETS**



BIG49363 Anson Mk.I 1/48 Airfix

DETAIL



BIG49364 F-16C Block 25 1/48 Kinetic

DETAIL



BIG49365 F-1