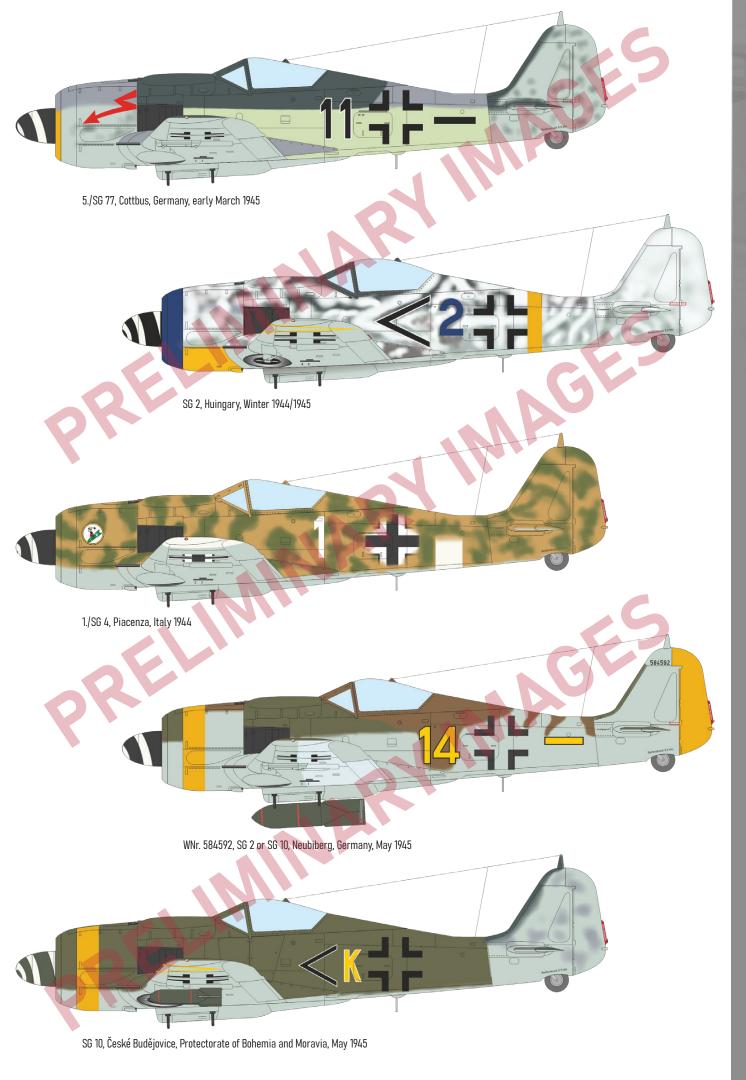

Reissue brings back to the range the long sought after Fokker Dr.I triplane kit in the ProfiPACK range in 1/48 scale. It will have a new boxart featuring the legendary Manfred von Richthofen's aircraft and will symbolically depict the situation in which he achieved his last, 80th victory. The second reissue, in the same series, will be a 1/72 scale Fw 190F-8, also with a new boxart.