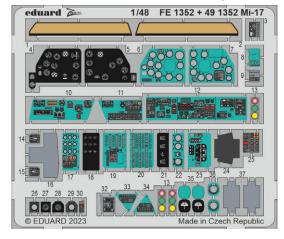

#### Photo-etched parts

In May we are planning to release several sets for

the new AMK and Annetra Mi-17 helicopter kit in 1/48 scale, including seat belts, cargo bay belts, cargo bay floor, etc.

For the A6M2-N Rufe kit in 1/48 scale (Eduard) we will also release the flaps in photo-etched form. Both 3D printed and etched solutions have their supporters.

DETAIL

FE1352 Mi-17 1/48 AMK (1 part)

DETAIL

FE1353 Mi-17 seatbelts STEEL 1/48 AMK (1 part)

DETAIL

SS801 MiG-21MF interceptor WEEKEND 1/72 Eduard (1 part)

DETAIL

FE1352 Mi-17 1/48 AMK

FE1353 Mi-17 seatbelts STEEL 1/48 AMK

SS801 MiG-21MF interceptor WEEKEND 1/72 Eduard