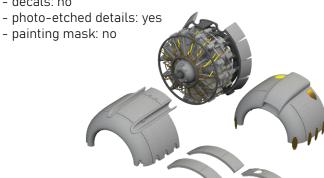

#### **BRASSIN**

First of all I would like to mention a 1/48 scale set for A6M2-N Rufe (Eduard) floatplane. In May we will release a cockpit as well as flaps and engine.

However, cockpit differs in detail from the cockpit for the classic A6M2 Type 21 Zero, which was the basis for the Rufe seaplane design.

648852 A6M2-N Rufe engine complete PRINT 1/48 Eduard

Brassin set - the engine for A6M2-N in 1/48 scale. The separate cowlings are included. Made by direct 3D printing. Recommended kit: Eduard