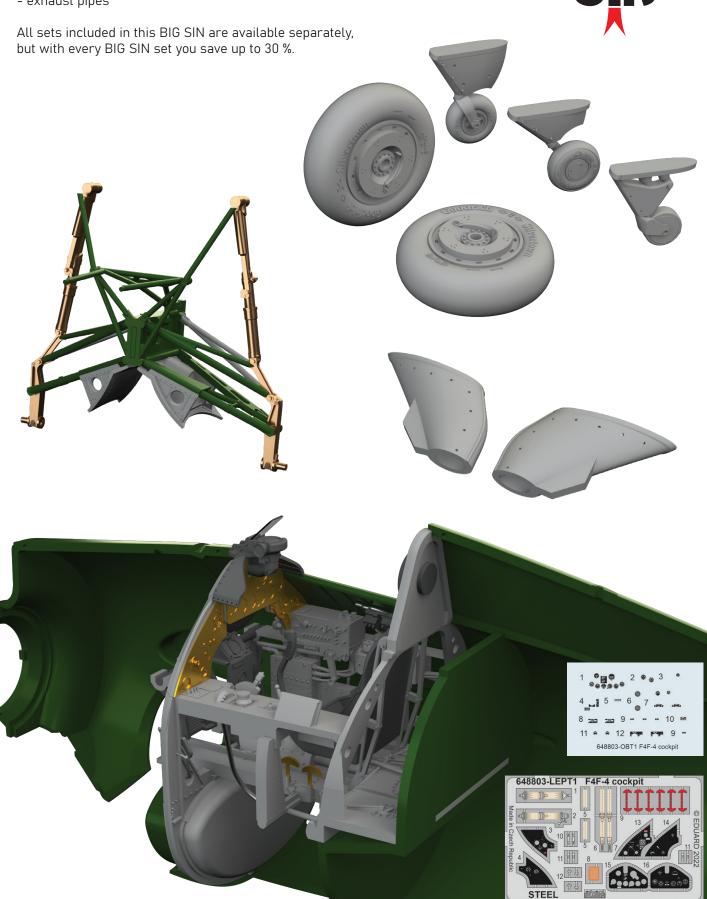

#### 644210 F-16C Block 25 LööKplus 1/48 Kinetic

Collection of 4 sets for F-16C Block 25 in 1/48 scale. Recommended kit: Kinetic

Collection of 4 sets for F4F-4 in 1/48 scale. Recommended kit: Eduard

- cockpit
- undercarriage legs BRONZE
- undercarriage wheels
- exhaust pipes