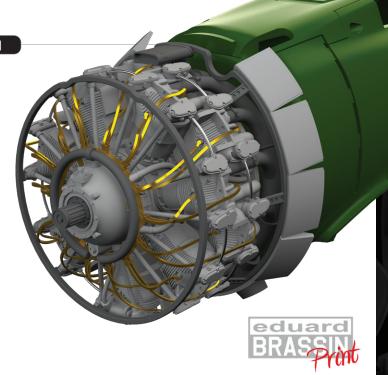

648852 A6M2-N Rufe engine complete PRINT 1/48 Eduard

Brassin set - the engine for A6M2-N in 1/48 scale. The separate cowlings are included. Made by direct 3D printing. Recommended kit: Eduard