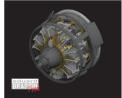

648852 A6M2-N Rufe engine complete PRINT 1/48 Eduard

Brassin set - the engine for A6M2-N in 1/48 scale. The separate cowlings are included. Made by direct 3D printing. Recommended kit: Eduard

#### Set contains:

- 3D print: 24 parts
- decals: no