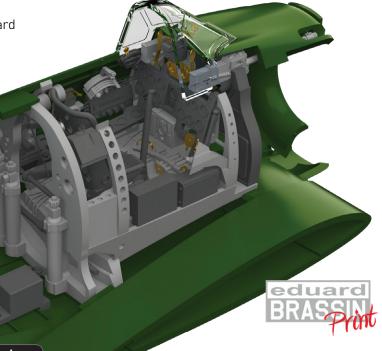

#### **BRASSIN**

First of all I would like to mention a 1/48 scale set for A6M2-N Rufe (Eduard) floatplane. In May we will release a cockpit as well as flaps and engine.

However, cockpit differs in detail from the cockpit for the classic A6M2 Type 21 Zero, which was the basis for the Rufe seaplane design.

#### 648850 A6M2-N Rufe cockpit PRINT 1/48 Eduard

Brassin set - cockpit for A6M2-N in 1/48 scale. Made by direct 3D printing. Recommended kit: Eduard