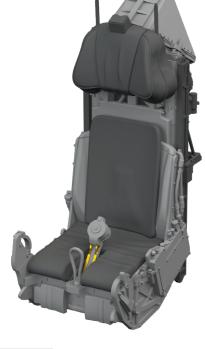

### **SPITFIRE STORY: MALTA**

Limited edition kit of British WWII fighter aircraft Spitfire Mk.Vb and Vc in 1/48 scale. From the kit you can build Spitfires fighting in the defence of the island Malta.

#### **BASIC INFO:**

NAME: SPITFIRE STORY: MALTA
DUAL COMBO

CAT. NO.: 11172

CAT. NU.: 111/2

SCALE: 1/48

EDITION: LIMITED

#### **CONTENTS:**

SPRUES: Eduard

PE-SETS: Yes, pre-painted

PAINTING MASK: Yes

MARKING OPTIONS: 15

BRASSIN: No

#### **RELATED PRODUCTS:**

481065 Spitfire Mk.V landing flaps (PE-Set)

FE1207 Spitfire Mk.V seatbelts STEEL (PE-Set)

644113 Spitfire Mk.V LööK (Brassin)

648640 Spitfire Mk.V engine (Brassin)

648663 Spitfire Mk.V cockpit (Brassin)

648664 Spitfire Mk.V wheels (Brassin)

648665 Spitfire Mk.Vb gun bays (Brassin)

648666 Spitfire Mk.Vc gun bays (Brassin)

648667 Spitfire Mk.V three-stacks exhausts rounded (Brassin)

648668 Spitfire Mk.V three-stacks exhausts fishtail (Brassin)

648669 Spitfire Mk.V six-stacks exhausts fishtail (Brassin)

648670 Spitfire Mk.Va/b undercarriage legs BRONZE (Brassin)

648671 Spitfire Mk.Vc undercarriage legs BRONZE (Brassin)

648738 Spitfire Mk.V landing flaps PRINT (Brassin)

3DL48031 Spitfire Mk.V SPACE (3D Decal Set)

D48101 Spitfire Mk.V national insignia (Decal Set)

EX914 Spitfire Mk.V TFace (Mask)

#### KIT PARTS

| 2x P                                   |                                         |
|----------------------------------------|-----------------------------------------|
| 1 2 3 4 5 6 7                          | 000000000000000000000000000000000000000 |
| 19 20 21                               | 10 10 12<br>10 03 M 03                  |
|                                        |                                         |
| 20 20 20 20                            | 2 2 4 N                                 |
| 60 41 42 43 44 45                      | 47 49 51 55 55 56 57                    |
| 55 59 60 61 62 63 64 65 GG GG GG GG GG | 60 70 71 72 73 74 75                    |