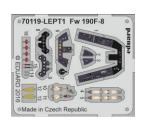

### Fw 190F-8

ProfiPACK edition kit of German WWII fighter aircraft Fw 190F-8 in 1/72 scale. Version F was used for attacks against ground targets.

#### **BASIC INFO:**

NAME: Fw 190F-8 Re-release

CAT. NO.: 70119

SCALE: 1/72

EDITION: ProfiPACK

#### **CONTENTS:**

SPRUES: Eduard

PE-SETS: Yes, pre-painted

PAINTING MASK: Yes

MARKING OPTIONS: 5

BRASSIN: No

#### **RELATED PRODUCTS:**

672080 Fw 190A wheels late (Brassin)

672082 Fw 190A-8 engine (Brassin)

672085 Fw 190A exhaust stacks (Brassin)

672086 Fw 190A propeller (Brassin)

672088 Fw 190A-8 engine & fuselage guns (Brassin)

672113 SC 250 German WWII bombs (Brassin)

672115 SC 50 German WWII bombs (Brassin)

#### Re-release

#### **KIT PARTS**

ProfiPACK edition kit of legendary German WWI triplane Fokker Dr.I in 1/48 scale.