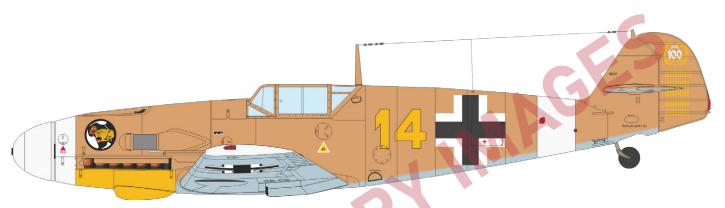

In May we will also release a 1/48 scale Bf 109F-4 in the Weekend edition. It will offer decals for one machine from Western Europe, one from the Eastern Front, one from the fighting in Finland and will feature Hans-Joachim Marseille on its boxart with his "yellow 14".

# NO PREVIEW

Weekend edition kit of German WWII fighter aircraft Bf 109F-4 in 1/48 scale.

#### **BASIC INFO:**

NAME: **Bf 109F-4** 

CAT. NO.: 84188

SCALE: 1/48

EDITION: Weekend edition

#### **KIT PARTS**

Bf 109F-4/Trop, WNr. 8673, Hptm. Hans-Joachim Marseille, CO of 3./JG 27, Quotaifiya, Egypt, September 1942

Bf 109F-4, Lt. Hans-Joachim Heyer, 8./JG 54, Siverskaja, Soviet Union, April 1942

Bf 109F-4/Trop, WNr. 10145, Fw. Rudolf Müller, 6./JG 5, Petsamo, Finland, June 1942

#### + one more marking option

Bf 109F-4/Z, WNr. 7420, Lt. Hermann Anton Graf, CO of 9./JG 52, Kharkov-Rogan, Soviet Union, May 1942