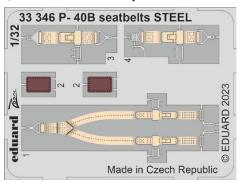

#### **ZOOM**

33346 P-40B seatbelts STEEL 1/32 Great Wall Hobby (1 part)

DETAIL