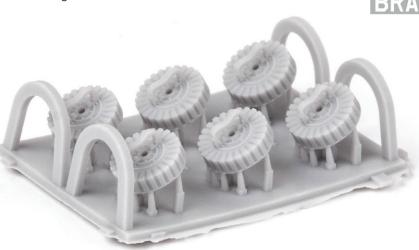

#### 635027 WWII German towing cable eyes PRINT 1/35

Brassin set - towing cable eyes for German WWII AFV in 1/35 scale. The set consists of 10 eyes. Made by direct 3D printing.

#### Set contains:

- 3D print: 10 parts
- decals: no
- photo-etched details: no
- painting mask: no