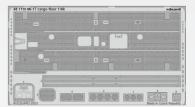

#### Photo-etched parts

In May we are planning to release several sets for

the new AMK and Annetra Mi-17 helicopter kit in 1/48 scale, including seat belts, cargo bay belts, cargo bay floor, etc.

For the A6M2-N Rufe kit in 1/48 scale (Eduard) we will also release the flaps in photo-etched form. Both 3D printed and etched solutions have their supporters.

DETAIL

481110 Mi-17 cargo floor 1/48 AMK (1 part)

DETAIL

491348 PV-1 1/48 Academy (2 parts)

DETAIL

491350 F-86D 1/48 Revell (2 parts)

DETAIL

491352 Mi-17 1/48 AMK (2 parts)