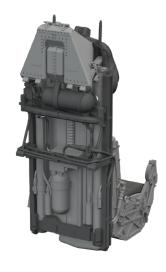

### **SPITFIRE STORY: MALTA**

Limited edition kit of British WWII fighter aircraft Spitfire Mk.Vb and Vc in 1/48 scale. From the kit you can build Spitfires fighting in the defence of the island Malta.

#### **BASIC INFO:**

NAME: SPITFIRE STORY: MALTA
DUAL COMBO

CAT. NO.: 11172

CAT. NU.: 111/2

SCALE: 1/48

EDITION: LIMITED

#### **CONTENTS:**

SPRUES: Eduard

PE-SETS: Yes, pre-painted

PAINTING MASK: Yes

MARKING OPTIONS: 15

BRASSIN: No

#### **RELATED PRODUCTS:**

481065 Spitfire Mk.V landing flaps (PE-Set)

FE1207 Spitfire Mk.V seatbelts STEEL (PE-Set)

644113 Spitfire Mk.V LööK (Brassin)

648640 Spitfire Mk.V engine (Brassin)

648663 Spitfire Mk.V cockpit (Brassin)

648664 Spitfire Mk.V wheels (Brassin)

648665 Spitfire Mk.Vb gun bays (Brassin)

648666 Spitfire Mk.Vc gun bays (Brassin)

648667 Spitfire Mk.V three-stacks exhausts rounded (Brassin)

648668 Spitfire Mk.V three-stacks exhausts fishtail (Brassin)

648669 Spitfire Mk.V six-stacks exhausts fishtail (Brassin)

648670 Spitfire Mk.Va/b undercarriage legs BRONZE (Brassin)

648671 Spitfire Mk.Vc undercarriage legs BRONZE (Brassin)

648738 Spitfire Mk.V landing flaps PRINT (Brassin)

3DL48031 Spitfire Mk.V SPACE (3D Decal Set)

D48101 Spitfire Mk.V national insignia (Decal Set)

EX914 Spitfire Mk.V TFace (Mask)

#### KIT PARTS

| 2x P                                   |                                         |
|----------------------------------------|-----------------------------------------|
| 1 2 3 4 5 6 7                          | 000000000000000000000000000000000000000 |
| 19 20 21                               | 10 10 12<br>10 03 M 03                  |
|                                        |                                         |
| 20 20 20 20                            | 2 2 4 N                                 |
| 60 41 42 43 44 45                      | 47 49 51 55 55 56 57                    |
| 55 59 60 61 62 63 64 65 GG GG GG GG GG | 60 70 71 72 73 74 75                    |