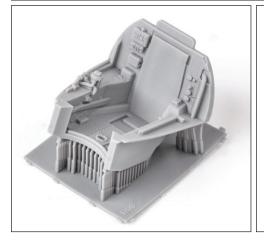

#### 648850 A6M2-N Rufe cockpit PRINT 1/48 Eduard

Brassin set - cockpit for A6M2-N in 1/48 scale. Made by direct 3D printing. Recommended kit: Eduard

#### Set contains:

- 3D print: 28 parts
- decals: yes,
- photo-etched details: yes, pre-painted
- painting mask: no
- SPACE 3D decals: no

eduard

648851 A6M2-N Rufe landing flaps PRINT 1/48 Eduard

Brassin set - landing flaps for A6M2-N Rufe in 1/48 scale. Made by direct 3D printing. Recommended kit: Eduard