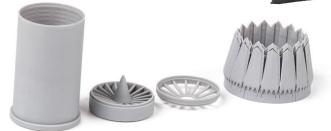

#### **BRASSIN**

First of all I would like to mention a 1/48 scale set for A6M2-N Rufe (Eduard) floatplane. In May we will release a cockpit as well as flaps and engine.

However, cockpit differs in detail from the cockpit for the classic A6M2 Type 21 Zero, which was the basis for the Rufe seaplane design.

#### 648850 A6M2-N Rufe cockpit PRINT 1/48 Eduard

Brassin set - cockpit for A6M2-N in 1/48 scale. Made by direct 3D printing. Recommended kit: Eduard

#### Set contains:

- 3D print: 28 parts
- decals: yes,
- photo-etched details: yes, pre-painted
- painting mask: no
- SPACE 3D decals: no

eduard

648851 A6M2-N Rufe landing flaps PRINT 1/48 Eduard

Brassin set - landing flaps for A6M2-N Rufe in 1/48 scale. Made by direct 3D printing. Recommended kit: Eduard

648852 A6M2-N Rufe engine complete PRINT 1/48 Eduard

Brassin set - the engine for A6M2-N in 1/48 scale. The separate cowlings are included. Made by direct 3D printing. Recommended kit: Eduard