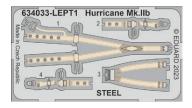

#### 634033 Hurricane Mk.IIb LööK 1/32 Revell

LööK set - Brassin pre-painted dashboard and STEEL seatbelts for Hurricane Mk.II in 1/32 scale. Easy to assemble, replaces plastic parts.

Recommended kit: Revell

#### Set contains:

- resin: 1 part
- decals: no
- photo-etched details: yes, pre-painted
- painting mask: no