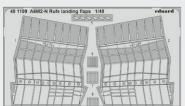

#### **BRASSIN**

First of all I would like to mention a 1/48 scale set for A6M2-N Rufe (Eduard) floatplane. In May we will release a cockpit as well as flaps and engine.

However, cockpit differs in detail from the cockpit for the classic A6M2 Type 21 Zero, which was the basis for the Rufe seaplane design.

#### Photo-etched parts

In May we are planning to release several sets for

the new AMK and Annetra Mi-17 helicopter kit in 1/48 scale, including seat belts, cargo bay belts, cargo bay floor, etc.

For the A6M2-N Rufe kit in 1/48 scale (Eduard) we will also release the flaps in photo-etched form. Both 3D printed and etched solutions have their supporters.

481106 PV-1 exterior 1/48 Academy (2 parts)

DETAIL

481107 PV-1 bomb bay 1/48 Academy (1 part)

DETAIL

481108 PV-1 undercarriage 1/48 Academy (2 parts)

DETAIL

481109 A6M2-N Rufe landing flaps 1/48 Eduard (1 part)