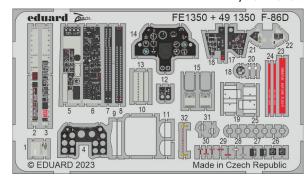

Revell has put the F-86D kit back on sale in 1/48th scale and our designers are preparing all new sets for it.

The 1/35 "AFV" scale CH-54A helicopter kit is no small thing. Our photo-etched parts should make this ICM scale kit even more realistic.

#### **PHOTO-ETCHED SETS**

FE1348 PV-1 1/48 Academy (1 part)

DETAIL

FE1349 PV-1 seatbelts STEEL 1/48 Academy (1 part)

DETAIL

FE1350 F-86D 1/48 Revell (1 part)

DETAIL

FE1351 F-86D seatbelts STEEL 1/48 Revell (1 part)

491350 F-86D 1/48 Revell

491352 Mi-17 1/48 AMK

491353 Mi-17 cargo seatbelts 1/48 AMK

33345 P-40B 1/32 Great Wall Hobby

FE1349 PV-1 seatbelts STEEL 1/48 Academy

FE1350 F-86D 1/48 Revell

FE1351 F-86D seatbelts STEEL 1/48 Revell