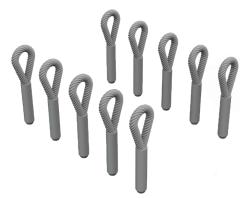

#### 635027 WWII German towing cable eyes PRINT 1/35

Brassin set - towing cable eyes for German WWII AFV in 1/35 scale. The set consists of 10 eyes. Made by direct 3D printing.