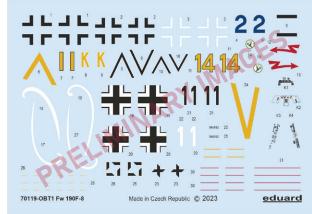

### Fw 190F-8

ProfiPACK edition kit of German WWII fighter aircraft Fw 190F-8 in 1/72 scale. Version F was used for attacks against ground targets.

#### **BASIC INFO:**

NAME: Fw 190F-8 Re-release

CAT. NO.: 70119

SCALE: 1/72

EDITION: ProfiPACK

#### **CONTENTS:**

SPRUES: Eduard

PE-SETS: Yes, pre-painted

PAINTING MASK: Yes

MARKING OPTIONS: 5

BRASSIN: No