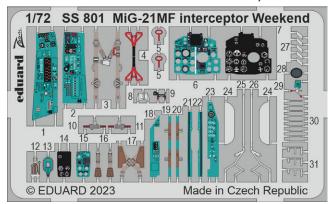

DETAIL

FE1352 Mi-17 1/48 AMK (1 part)

DETAIL

FE1353 Mi-17 seatbelts STEEL 1/48 AMK (1 part)

DETAIL

SS801 MiG-21MF interceptor WEEKEND 1/72 Eduard (1 part)

DETAIL

#### **RELATED PRODUCTS:**

72689 MiG-21MF (PE-Set)

SS801 MiG-21MF interceptor WEEKEND (PE-Set)

672181 MiG-21MF exhaust nozzle (Brassin)

672182 MiG-21MF wheels (Brassin)

672185 R-3S missiles for MiG-21 (Brassin)