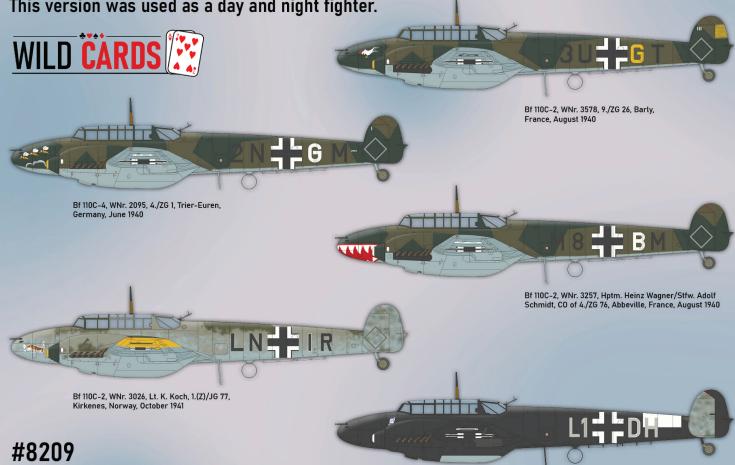

# ProfiPACK edition

Bf 110C, 1./NJG 3, Benghazi, Libya, May 1941

ProfiPACK edition kit of German WWII twin-engine heavy fighter aircraft Messerschmitt Bf 110C in 1/48 scale.

This version was used as a day and night fighter.