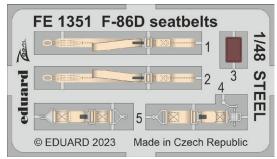

Revell has put the F-86D kit back on sale in 1/48th scale and our designers are preparing all new sets for it.

The 1/35 "AFV" scale CH-54A helicopter kit is no small thing. Our photo-etched parts should make this ICM scale kit even more realistic.

#### **PHOTO-ETCHED SETS**

FE1348 PV-1 1/48 Academy (1 part)

DETAIL

FE1349 PV-1 seatbelts STEEL 1/48 Academy (1 part)

DETAIL

FE1350 F-86D 1/48 Revell (1 part)

DETAIL

FE1351 F-86D seatbelts STEEL 1/48 Revell (1 part)

491350 F-86D 1/48 Revell

491352 Mi-17 1/48 AMK

491353 Mi-17 cargo seatbelts 1/48 AMK

33345 P-40B 1/32 Great Wall Hobby

FE1349 PV-1 seatbelts STEEL 1/48 Academy

FE1350 F-86D 1/48 Revell

FE1351 F-86D seatbelts STEEL 1/48 Revell