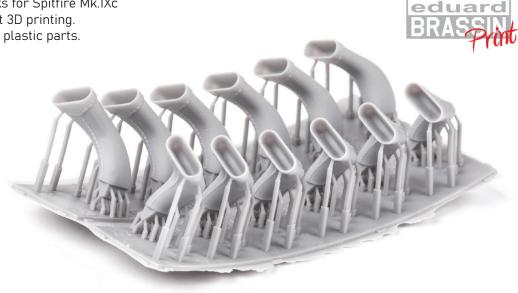

#### 624003 Spitfire Mk.IX exhaust fishtail PRINT 1/24 Airfix

Brassin set – exhaust stacks for Spitfire Mk.IXc in 1/24 scale. Made by direct 3D printing. Easy to assemble, replaces plastic parts. Recommended kit: Airfix

- 3D print: 12 parts
- decals: no
- photo-etched details: no
- painting mask: no