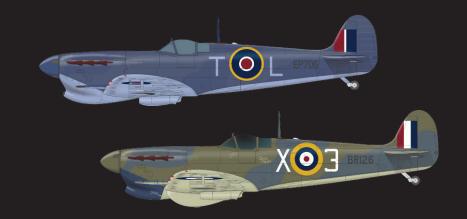

### **SPITFIRE STORY: MALTA**

Limited edition kit of British WWII fighter aircraft Spitfire Mk.Vb and Vc in 1/48 scale. From the kit you can build Spitfires fighting in the defence of the island Malta.

#### **BASIC INFO:**

NAME: SPITFIRE STORY: MALTA
DUAL COMBO

CAT. NO.: 11172

CAT. NU.: 111/2

SCALE: 1/48

EDITION: LIMITED

#### **CONTENTS:**

SPRUES: Eduard

PE-SETS: Yes, pre-painted

PAINTING MASK: Yes

MARKING OPTIONS: 15

BRASSIN: No