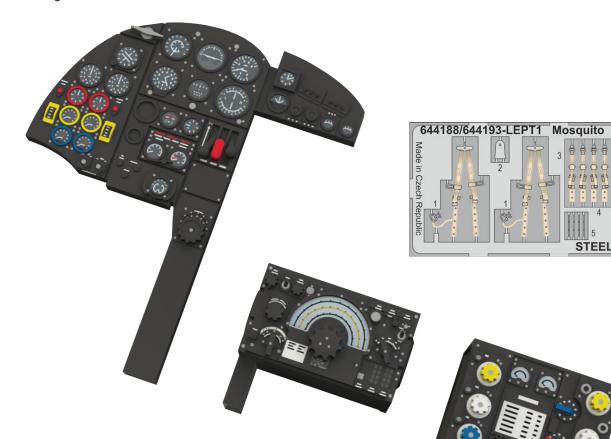

For the majestic 1/24th scale Spitfire Mk.IXc kit from Airfix we will release an exhausts and LööK set

LööK will also be released for the new Revell Hurricane Mk.IIb in 1/32 scale.

In the LööKplus series we will release three 1/48 scale sets, A6M2-N Rufe (Eduard), Mosquito B.Mk.IV (Tamiya) and F-16C Block 25 (Kinetic).