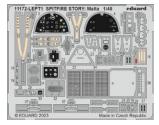

### **SPITFIRE STORY: MALTA**

Limited edition kit of British WWII fighter aircraft Spitfire Mk.Vb and Vc in 1/48 scale. From the kit you can build Spitfires fighting in the defence of the island Malta.

#### **BASIC INFO:**

NAME: SPITFIRE STORY: MALTA
DUAL COMBO

CAT. NO.: 11172

CAT. NU.: 111/2

SCALE: 1/48

EDITION: LIMITED

#### **CONTENTS:**

SPRUES: Eduard

PE-SETS: Yes, pre-painted

PAINTING MASK: Yes

MARKING OPTIONS: 15

BRASSIN: No