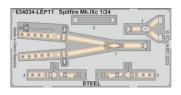

#### 634034 Spitfire Mk.IXc LööK 1/24 Airfix

LööK set - Brassin pre-painted dashboard and STEEL seatbelts for Spitfire Mk.IXc in 1/24 scale.

Easy to assemble, replaces plastic parts.

Recommended kit: Airfix

#### Set contains:

- resin: 1 part
- decals: no
- photo-etched details: yes, pre-painted
- painting mask: no