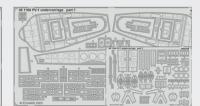

For the P-40B in 1/32 scale (GWH) we will release a photo-etched set based on the previous set for the Hawk 81-A2.

Academy has released a 1/48 scale kit of the PV-1 bomber (Revell plastic parts). We have redesigned the original photo-etched sets produced earlier and will release them in a new form in May. It will be a set for cockpit, interior, exterior, landing gear, bomb bay and seatbelts made of steel.

481106 PV-1 exterior 1/48 Academy (2 parts)

DETAIL

481107 PV-1 bomb bay 1/48 Academy (1 part)

DETAIL

481108 PV-1 undercarriage 1/48 Academy (2 parts)

DETAIL

481109 A6M2-N Rufe landing flaps 1/48 Eduard (1 part)