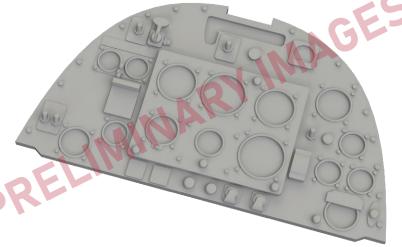

#### 634034 Spitfire Mk.IXc LööK 1/24 Airfix

LööK set - Brassin pre-painted dashboard and STEEL seatbelts for Spitfire Mk.IXc in 1/24 scale.

Easy to assemble, replaces plastic parts.

Recommended kit: Airfix

#### Set contains:

- resin: 1 part
- decals: no
- photo-etched details: yes, pre-painted
- painting mask: no