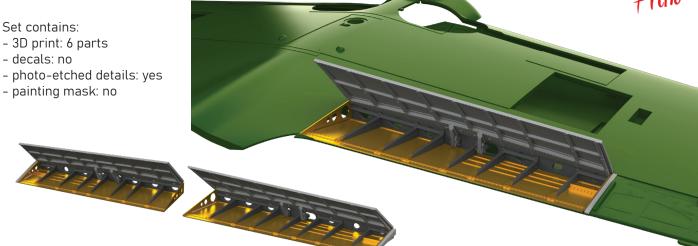

#### **BRASSIN**

First of all I would like to mention a 1/48 scale set for A6M2-N Rufe (Eduard) floatplane. In May we will release a cockpit as well as flaps and engine.

However, cockpit differs in detail from the cockpit for the classic A6M2 Type 21 Zero, which was the basis for the Rufe seaplane design.

#### Set contains:

- 3D print: 28 parts
- decals: yes,
- photo-etched details: yes, pre-painted
- painting mask: no
- SPACE 3D decals: no

eduard

648851 A6M2-N Rufe landing flaps PRINT 1/48 Eduard

Brassin set - landing flaps for A6M2-N Rufe in 1/48 scale. Made by direct 3D printing. Recommended kit: Eduard