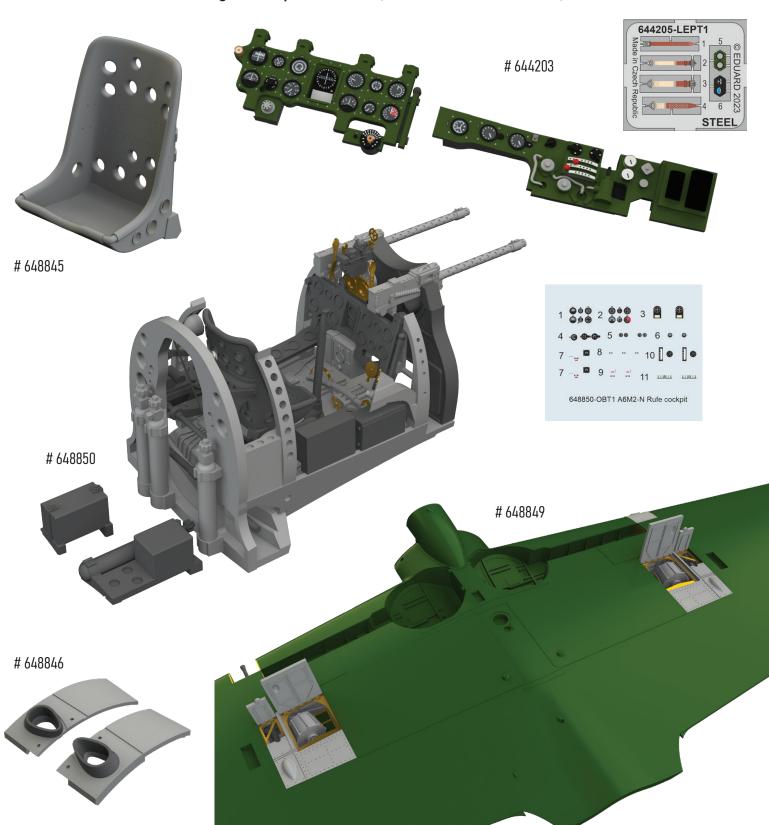

#### 648850 A6M2-N Rufe cockpit PRINT 1/48 Eduard

Brassin set - cockpit for A6M2-N in 1/48 scale. Made by direct 3D printing. Recommended kit: Eduard

#### Set contains:

- 3D print: 28 parts
- decals: yes,
- photo-etched details: yes, pre-painted
- painting mask: no
- SPACE 3D decals: no

eduard

648851 A6M2-N Rufe landing flaps PRINT 1/48 Eduard

Brassin set - landing flaps for A6M2-N Rufe in 1/48 scale. Made by direct 3D printing. Recommended kit: Eduard

648852 A6M2-N Rufe engine complete PRINT 1/48 Eduard

Brassin set - the engine for A6M2-N in 1/48 scale. The separate cowlings are included. Made by direct 3D printing. Recommended kit: Eduard