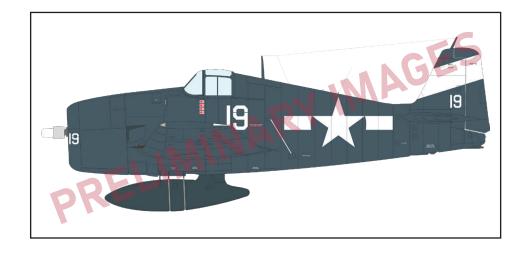

### **SPITFIRE STORY: MALTA**

Limited edition kit of British WWII fighter aircraft Spitfire Mk.Vb and Vc in 1/48 scale. From the kit you can build Spitfires fighting in the defence of the island Malta.

#### **BASIC INFO:**

NAME: SPITFIRE STORY: MALTA
DUAL COMBO

CAT. NO.: 11172

CAT. NU.: 111/2

SCALE: 1/48

EDITION: LIMITED

#### **CONTENTS:**

SPRUES: Eduard

PE-SETS: Yes, pre-painted

PAINTING MASK: Yes

MARKING OPTIONS: 15

BRASSIN: No