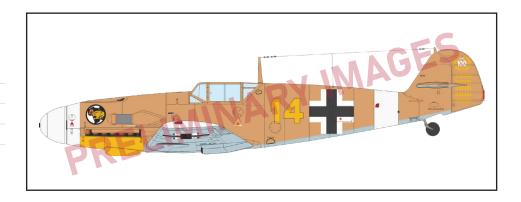

In May we will also release a 1/48 scale Bf 109F-4 in the Weekend edition. It will offer decals for one machine from Western Europe, one from the Eastern Front, one from the fighting in Finland and will feature Hans-Joachim Marseille on its boxart with his "yellow 14".

#### **KIT PARTS**

Bf 109F-4/Trop, WNr. 8673, Hptm. Hans-Joachim Marseille, CO of 3./JG 27, Quotaifiya, Egypt, September 1942

Bf 109F-4, Lt. Hans-Joachim Heyer, 8./JG 54, Siverskaja, Soviet Union, April 1942

Bf 109F-4/Trop, WNr. 10145, Fw. Rudolf Müller, 6./JG 5, Petsamo, Finland, June 1942

#### + one more marking option

Bf 109F-4/Z, WNr. 7420, Lt. Hermann Anton Graf, CO of 9./JG 52, Kharkov-Rogan, Soviet Union, May 1942