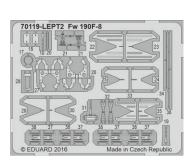

### Fw 190F-8

ProfiPACK edition kit of German WWII fighter aircraft Fw 190F-8 in 1/72 scale. Version F was used for attacks against ground targets.

#### **BASIC INFO:**

NAME: Fw 190F-8 Re-release

CAT. NO.: 70119

SCALE: 1/72

EDITION: ProfiPACK

#### **CONTENTS:**

SPRUES: Eduard

PE-SETS: Yes, pre-painted

PAINTING MASK: Yes

MARKING OPTIONS: 5

BRASSIN: No

#### **RELATED PRODUCTS:**

672080 Fw 190A wheels late (Brassin)

672082 Fw 190A-8 engine (Brassin)

672085 Fw 190A exhaust stacks (Brassin)

672086 Fw 190A propeller (Brassin)

672088 Fw 190A-8 engine & fuselage guns (Brassin)

672113 SC 250 German WWII bombs (Brassin)

672115 SC 50 German WWII bombs (Brassin)

#### Re-release

#### **KIT PARTS**

ProfiPACK edition kit of legendary German WWI triplane Fokker Dr.I in 1/48 scale.