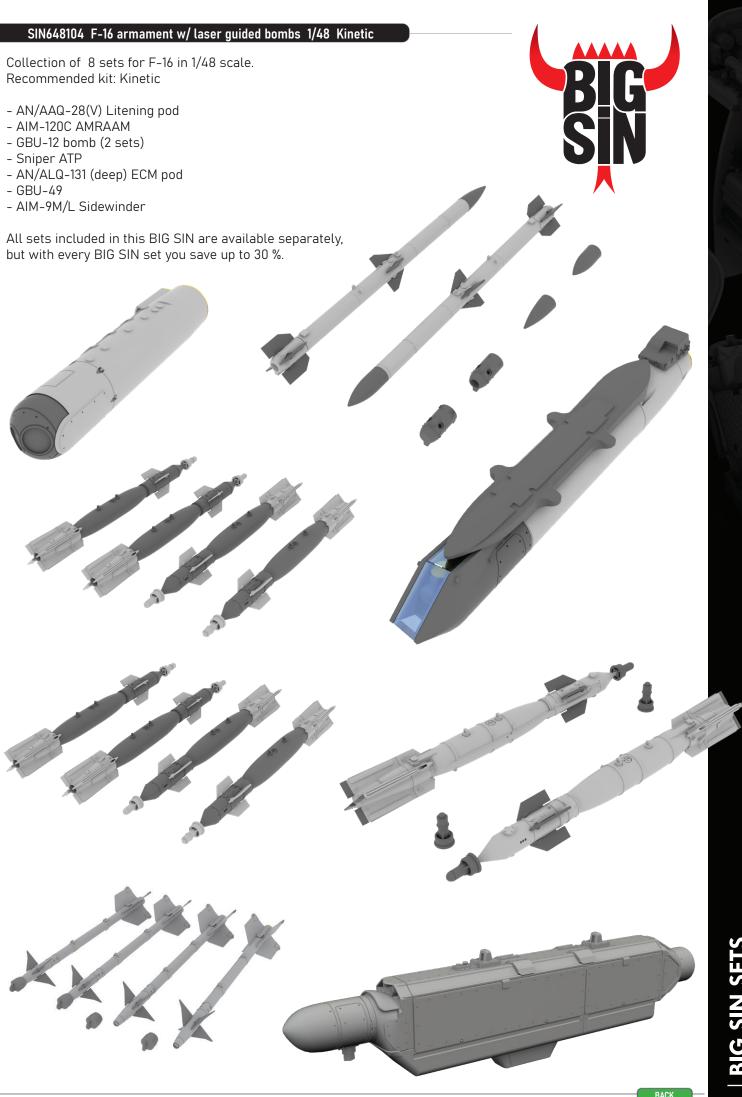

#### **BIGSIN**

SIN648103 F4F-4 ESSENTIAL 1/48 Eduard

DETAIL

**BIGSIN** 

SIN648104 F-16 armament w/ laser guided bombs 1/48 Kinetic

DETAIL