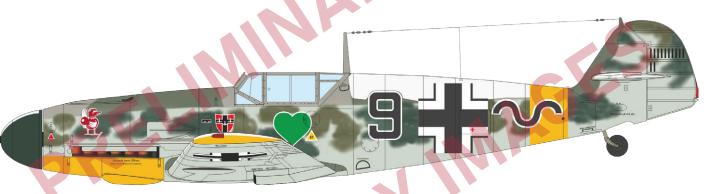

In May we will also release a 1/48 scale Bf 109F-4 in the Weekend edition. It will offer decals for one machine from Western Europe, one from the Eastern Front, one from the fighting in Finland and will feature Hans-Joachim Marseille on its boxart with his "yellow 14".

#### **KIT PARTS**

Bf 109F-4/Trop, WNr. 8673, Hptm. Hans-Joachim Marseille, CO of 3./JG 27, Quotaifiya, Egypt, September 1942

Bf 109F-4, Lt. Hans-Joachim Heyer, 8./JG 54, Siverskaja, Soviet Union, April 1942

Bf 109F-4/Trop, WNr. 10145, Fw. Rudolf Müller, 6./JG 5, Petsamo, Finland, June 1942

#### + one more marking option

Bf 109F-4/Z, WNr. 7420, Lt. Hermann Anton Graf, CO of 9./JG 52, Kharkov-Rogan, Soviet Union, May 1942