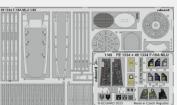

For Revell's aforementioned new release, the Hurricane Mk.IIb (1/32), we will release the usual photo etched set and landing flaps set.

We are also releasing a photo etched set in March for the new 1/48 scale F-16A MLU (Kinetic). This is a follow up to the sets we released for the F-16C Block 25/42.

DETAIL

491339 B-24D nose interior 1/48 Revell (2 parts)

**73795** C-130J cargo floor 1/72 Zvezda (1 part)

DETAIL

491334 F-16A MLU 1/48 Kinetic (2 parts)

72728 C-130J exterior 1/72 Zvezda (1 part)

73796 C-130J cargo seatbelts 1/72 Zvezda (1 part)