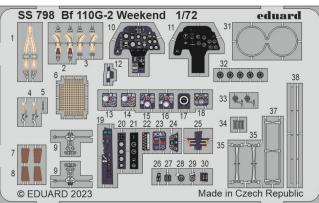

The other new addition to the Weekend line will be the Bf 110G-2. For this series we have been offering decals for four machines for some time. This new release will be no exception. The kit will be offer decals to build fighters that flew in Western Europe in 1943, in the Mediterranean, as night fighters on the Eastern Front, or with the 37mm gun mounted under the fuselage in the Defence of the Reich.

With the re-release of the Bf 110G-2 (Eduard, 1/72) we will put back on sale both the Zoom set and the larger unpainted set and of course the masks.

Also for the MiG-21bis (Eduard, 1/48), the unpainted updated photo etched set will be on sale.

SS794 C-130J 1/72 Zvezda (1 part) DETAIL

FE1337 B-25J glazed nose seatbelts STEEL 1/48 HKM (1 part) DETAIL

SS798 Bf 110G-2 Weekend 1/72 Eduard (1 part)

DETAIL

SS798 Bf 110G-2 Weekend 1/72 Eduard

SS794 C-130J — 1/72 Zvezda