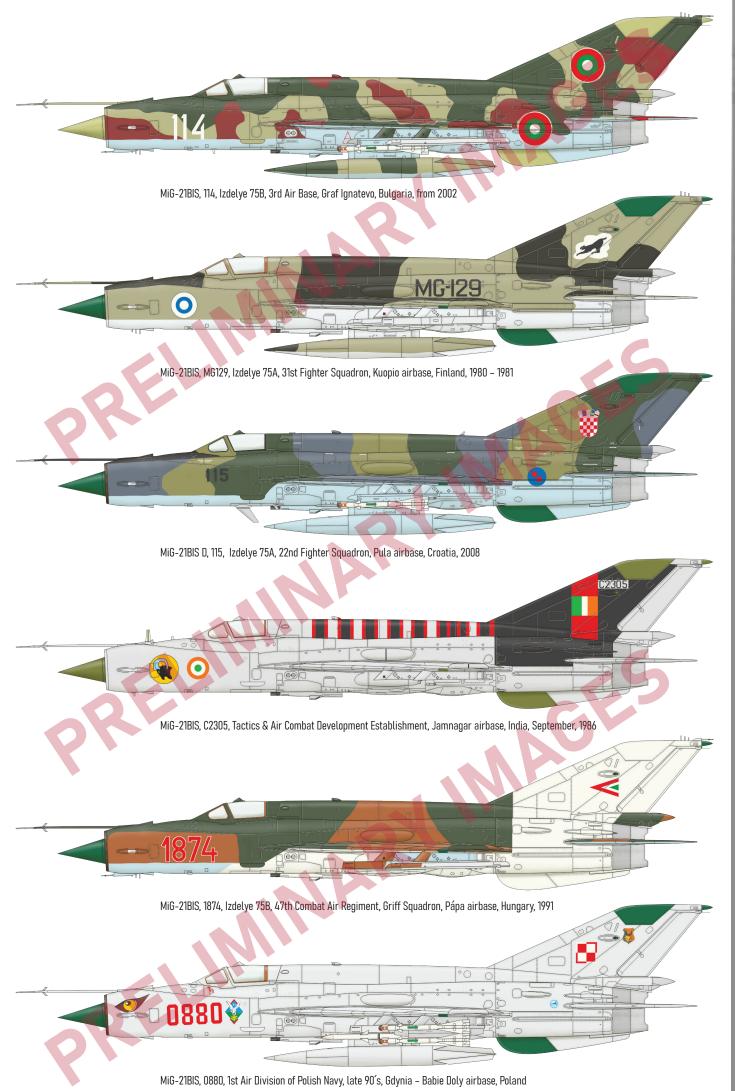

In this re-release we will bring back to the range two kits in the ProfiPACK series in 1/48 scale that were not available for some time. This will be the MiG-21bis, which will feature decals for six machines – Bulgarian, Hungarian, Polish, Finnish, Croatian and Indian. The second reissue will be the iconic Avia B.534 Series IV, which will be used to build one of the three pre-war aircraft of the Czechoslovak Air Force, or the Avia that served in 1944 with the Slovak Resistance Air Force.

### MiG-21bis

1/48

ProfiPACK edition kit of Soviet Cold War aircraft MiG-21bis in 1/48 scale.

### **RELATED PRODUCTS:**

| 48704 MiG-21 ladder (PE-Set)                      |
|---------------------------------------------------|
| 48994 MiG-21 surface panels (PE-Set)              |
| 48999 MiG-21bis exterior (PE-Set)                 |
| 491036 MiG-21bis interior (PE-Set)                |
| 644033 MiG-21bis LööK (Brassin)                   |
| 648026 MiG-21 wheels (Brassin)                    |
| 648030 MiG-21 seat late (Brassin)                 |
| 648050 MiG-21BIS interior (Brassin)               |
| 648051 MiG-21BIS exhaust nozzle (Brassin)         |
| 648082 R-60 / AA-8 Aphid (Brassin)                |
| 648049 MiG-21 wheel wells (Brassin)               |
| 648064 MiG-21 late airbrakes (Brassin)            |
| 648080 MiG-21 undercarriage legs BRONZE (Brassin) |