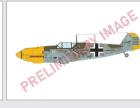

In 1/72 scale we will offer two items that focus on the history of the Luftwaffe. The first one will be in the ProfiPACK Bf 109E-4 edition (Special Hobby). The cover will depict one of Adolf Galland's last battles in the late 1940. The kit will offer decals for six aircraft, one of which is from the fighting in France in the spring of 1940, four are documented from the Battle of Britain and one in tropical camouflage was documented at the start of the fighting on the Eastern Front.

### ProfiPACK Bf 109E-4

1/72

ProfiPACK edition kit of German WWII fighter plane Bf 109E-4 in 1/72 scale.

### BASIC INFO:

| NAME: <b>Bf 109E-4</b> |  |
|------------------------|--|
| CAT. NO.: 7033         |  |
| SCALE: 1/72            |  |
| EDITION: ProfiPACK     |  |
|                        |  |

### **CONTENTS**:

SPRUES: Special Hobby

- PE-SETS: Yes, pre-painted
- PAINTING MASK: Yes

MARKING OPTIONS: 6

BRASSIN: No

### **RELATED PRODUCTS:**

D72030 Bf 109E stencils (Decal Set)

PLASTIC KITS

WNr. 5901, flown by Oblt. Walter Fiel, CO of 8./JG 53, Le Touquet-Etaples, France, September 1940

### + two more marking options

Lt. Josef Eberle, 9./JG 54, The Netherlands, August 1940

WNr. 2060, Lt. Hans Guse, 2.(J)/LG 2, Tudora, Soviet Union (today's Republic of Moldova), July 1941