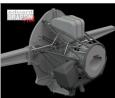

### 648829 F4F-4 wheel bay PRINT 1/48 Eduard

Brassin set - the wheel bay for F4F-4 in 1/48 scale. Made by direct 3D printing. Recommended kit: Eduard

Set contains:

- 3D print: 10 parts
- decals: no
- photo-etched details: no
- painting mask: no