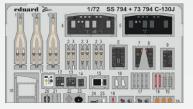

SS794 C-130J 1/72 Zvezda (1 part) DETAIL

FE1337 B-25J glazed nose seatbelts STEEL 1/48 HKM (1 part) DETAIL

SS798 Bf 110G-2 Weekend 1/72 Eduard (1 part)

DETAIL

SS798 Bf 110G-2 Weekend 1/72 Eduard

SS794 C-130J — 1/72 Zvezda