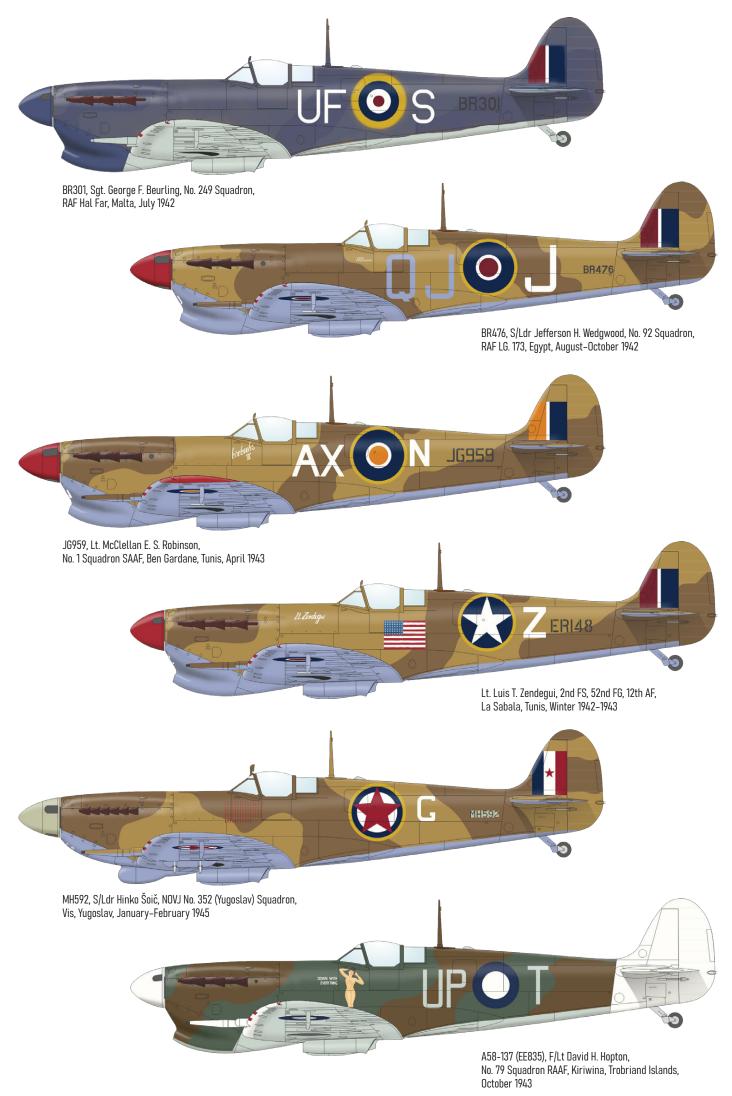

In 1/48 scale in ProfiPACK edition we will release Spitfire Mk.Vc TROP. The kit will feature the famous Mk.Vc Spitfires modified for service in the North African dusty environment. The kit will enable to build Spitfires serving in the RAF, SAAF, USAAF and RAAF. The decals will offer the opportunity to build a model of one of six desert Spits from North Africa, Malta, the Pacific and also one Yugoslavian.

### ProfiPACK Spitfire Mk.Vc TROP

ProfiPACK edition kit of British WWII fighter plane Spitfire Mk.Vc TROP in 1/48 scale. Kit presents tropical version of famous Spitfire Mk.Vc flying in the RAF, SAAF, USAAF and RAAF.