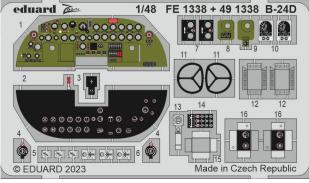

For the C-130J kit in 1/72 scale (Zvezda) we will release a series of photo etched sets covering basically the entire model.

Revell has returned to 1/48 scale the B-24D that was originally released in the Monogram production program. We still have two sets for sale, and we will be returning the ones that were discontinued in the past to sale in an updated and revised form. We are still considering a set for the bomb bay.

#### **ZOOM**

33344 Hurricane Mk.IIb seatbelts STEEL 1/32 Revell (1 part)

1/48 FE 1338 + 49 1338 B-24D

30 (1888

9 0 0

FE1334 F-16A MLU 1/48 Kinetic (1 part)

FE1338 B-24D

1/48 Revell

### FE1335 F-16A MLU seatbelts STEEL 1/48 Kinetic

FE1334 F-16A MLU 1/48 Kinetic

FE1337 B-25J glazed nose seatbelts STEEL 1/48 HKM

FE1336 B-25J glazed nose 1/48 HKM

FE1338 B-24D 1/48 Revell

FE1339 B-24D seatbelts STEEL 1/48 Revell