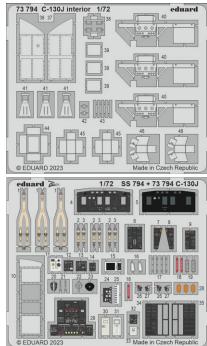

DETAIL

**73794 C-130J interior 1/72 Zvezda** (2 parts)

DETAIL

### 73794 C-130J interior 1/72 Zvezda

1/72 Zvezda