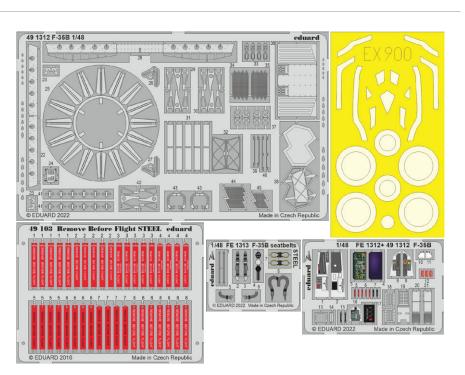

### **MB Mk.6 ejection seat upper handles PRINT**

F-35B 1/48 Italeri 49103 Remove Before Flight STEEL 491312 F-35B FE1313 F-35B seatbelts STEEL EX900 F-35B

#BIG49357