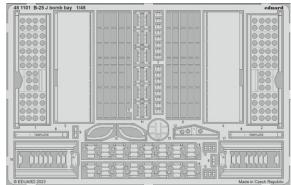

21 late airbrakes (Brassin)            |
| 648080 MiG-21 undercarriage legs BRONZE (Brassin) |





8230 G

: QD

Ó

J>

V V

A GD



¢.

8230 J

A-A

**B>** 



| F>                        | 8230 F    |
|---------------------------|-----------|
| 0 60cm 60cm 60cm 60cm d d | 44660000  |
| 0 8000 8000 8000 8000 9 9 | ********* |
| 0                         |           |
| 0 * * * * * * * * *       | ********* |
| 4400000                   | <b></b>   |
| 2 2 0 0 0 0 0 0 0         |           |
|                           |           |



### **Re-release**



648490 MiG-21 F.O.D. (Brassin) 3DL48026 MiG-21bis SPACE (3D Decal Set)

8230 B

8230 E

3232-LEP



G>

--

(•)==

 $\bigcirc$ 

58



PLASTIC KITS

53291 USS Alaska CB-1 part 3 1/350 Hobby Boss

#### 481101 B-25J bomb bay 1/48 HKM





### 481102 B-24D exterior 1/48 Revell



491332 F-35A 1/48 Tamiya



491336 B-25J glazed nose 1/48 HKM 491334 F-16A MLU 1/48 Kinetic 49 1334 F-16A MLU 1/48 0 13 13 E. 232233 C EDUA FE 1334 + 49 1334 F-16A MLU 1/48 る間間し Ö **\*\*** Ade in Czech Republi

### 1/48 Revell 49 1338-LEPT2 B-24D 1/48 49 1339 B-24D nose interior part2 50 001 DUARD 2023





### 72728 C-130J exterior



### 72729 Bf 110G-2 1/72 Eduard



### 73795 C-130J cargo floor 1/72 Zvezda



### 73794 C-130J interior 1/72 Zvezda

1/72 Zvezda



#### BACK

| PHOTO-ETCHED SETS

491339 B-24D nose interior 1/48 Revell

duard

491338 B-24D cockpit

73797 C-130J cargo interior 1/72 Zvezda

0000

797-LEPT2 C-130J cargo i

16

16

10









### FE1335 F-16A MLU seatbelts STEEL 1/48 Kinetic



FE1334 F-16A MLU 1/48 Kinetic



FE1337