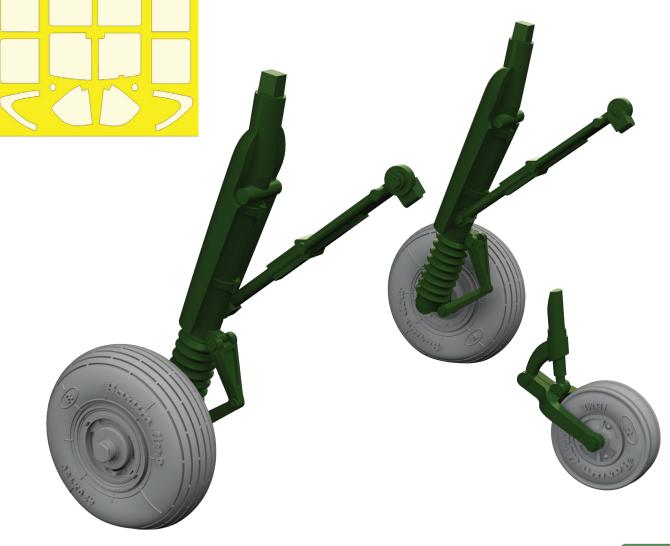

### 644202 Anson Mk.I Löök 1/48 Airfix

LööK set - Brassin pre-painted dashboard and STEEL seatbelts for Anson Mk.I in 1/48 scale. Easy to assemble, replaces plastic parts. Recommended kit: Airfix

Set contains:

- resin: 1 part
- 3D print: 2 parts
- decals: no
- photo-etched details: yes, pre-painted
- painting mask: no