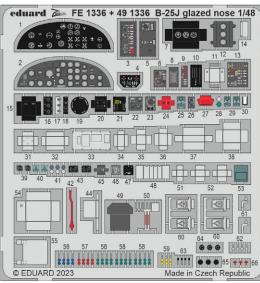

#### Photo-etched parts

The smaller 1/48th scale photo etched sets for the F-35A (Tamiya), which we are now launching as part of the February news block, will be followed up in

March with a large set of photo etched accessories. For the new 1/48 scale B-25J glazed nose kit (HKM) we will release a Zoom set, steelbelts, a large photo etched set and a separate set for the bomb bay.

### FE1335 F-16A MLU seatbelts STEEL 1/48 Kinetic

FE1334 F-16A MLU 1/48 Kinetic

FE1337 B-25J glazed nose seatbelts STEEL 1/48 HKM

FE1336 B-25J glazed nose 1/48 HKM

FE1338 B-24D 1/48 Revell

FE1339 B-24D seatbelts STEEL 1/48 Revell

DETAIL

(1 part)

( PRFV FOR DETAILS CLICK THE BUTTON

FE1335 F-16A MLU seatbelts STEEL 1/48 Kinetic (1 part)

FE1339 B-24D seatbelts STEEL 1/48 Revell (1 part)

**NO PREVIEW** 

FE1336 B-25J glazed nose 1/48 HKM (1 part) DETAIL