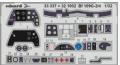

### **RELATED PRODUCTS:**

| 48704 MiG-21 ladder (PE-Set)                      |
|---------------------------------------------------|
| 48994 MiG-21 surface panels (PE-Set)              |
| 48999 MiG-21bis exterior (PE-Set)                 |
| 491036 MiG-21bis interior (PE-Set)                |
| 644033 MiG-21bis LööK (Brassin)                   |
| 648026 MiG-21 wheels (Brassin)                    |
| 648030 MiG-21 seat late (Brassin)                 |
| 648050 MiG-21BIS interior (Brassin)               |
| 648051 MiG-21BIS exhaust nozzle (Brassin)         |
| 648082 R-60 / AA-8 Aphid (Brassin)                |
| 648049 MiG-21 wheel wells (Brassin)               |
| 648064 MiG-21 late airbrakes (Brassin)            |
| 648080 MiG-21 undercarriage legs BRONZE (Brassin) |