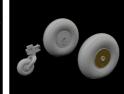

### 648835 Anson Mk.I wheels 1/48 Airfix

Brassin set - the undercarriage wheels for Anson Mk.I in 1/48 scale. The set consists of the main wheels and a tailwheel. Easy to assemble, replaces plastic parts. Recommended kit: Airfix

Set contains:

- resin: 3 parts
- decals: no
- photo-etched details: no
- painting mask: yes