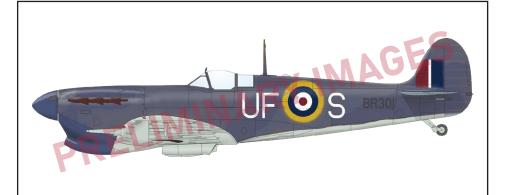

In 1/48 scale in ProfiPACK edition we will release Spitfire Mk.Vc TROP. The kit will feature the famous Mk.Vc Spitfires modified for service in the North African dusty environment. The kit will enable to build Spitfires serving in the RAF, SAAF, USAAF and RAAF. The decals will offer the opportunity to build a model of one of six desert Spits from North Africa, Malta, the Pacific and also one Yugoslavian.