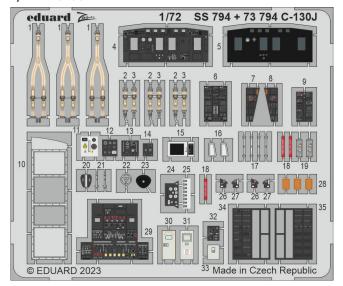

DETAIL

**73794 C-130J interior 1/72 Zvezda** (2 parts)

DETAIL

SS794 C-130J 1/72 Zvezda (1 part) DETAIL

FE1337 B-25J glazed nose seatbelts STEEL 1/48 HKM (1 part) DETAIL

SS798 Bf 110G-2 Weekend 1/72 Eduard (1 part)

DETAIL

SS798 Bf 110G-2 Weekend 1/72 Eduard

SS794 C-130J — 1/72 Zvezda