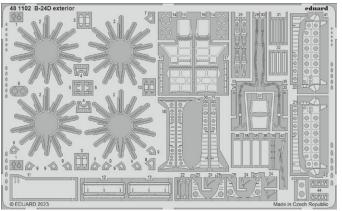

### 481102 B-24D exterior 1/48 Revell

491332 F-35A 1/48 Tamiya

491336 B-25J glazed nose 1/48 HKM 491334 F-16A MLU 1/48 Kinetic 49 1334 F-16A MLU 1/48 0 13 13 E. 232233 C EDUA FE 1334 + 49 1334 F-16A MLU 1/48 る間間し Ö **\*\*** Ade in Czech Republi