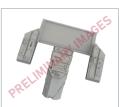

### 648829 F4F-4 wheel bay PRINT 1/48 Eduard

Brassin set - the wheel bay for F4F-4 in 1/48 scale. Made by direct 3D printing. Recommended kit: Eduard

Set contains:

- 3D print: 10 parts
- decals: no
- photo-etched details: no
- painting mask: no