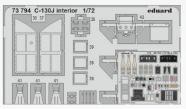

DETAIL

**73794 C-130J interior 1/72 Zvezda** (2 parts)

DETAIL

### 73794 C-130J interior 1/72 Zvezda

1/72 Zvezda