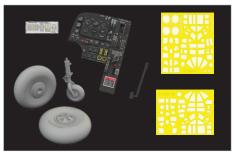

### 634031 Bf 109G-2 LööKplus 1/32 Revell

Collection of 4 sets for Bf 109G-2 in 1/32 scale. Recommended kit: Revell

- LööK set (pre-painted Brassin dashboards & Steelbelts)
- TFace painting mask
- exhaust stacks
- undercarriage wheels