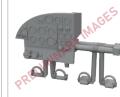

### 648840 Beaufort Mk.I guns PRINT 1/48 ICM

Brassin set – guns for Beaufort Mk.I in 1/48 scale. Made by direct 3D printing. Easy to assemble, replaces plastic parts. Recommended kit: ICM

Set contains:

- 3D print: 4 parts
- decals: no
- photo-etched details: no
- painting mask: no

### 648841 Anson Mk.I radiators PRINT 1/48 Airfix

Brassin set - radiators for Anson Mk.I in 1/48 scale. The set consists of two radiators. Made by direct 3D printing. Easy to assemble, replaces plastic parts. Recommended kit: Airfix