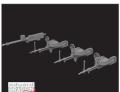

We will release landing gear wheels and radiator set for Anson Mk.I (Airfix) in 1/48 scale.

We will produce the machine gun set and LööK set for Beaufort Mk.I kit (ICM) in 1/48 scale.

We have already released several sets for Arma Hobby's P-39Q in 1/72 scale, and we will continue in March with a bomb and an additional tank, including ranks.

### 672308 P-39Q 500lb bomb PRINT 1/72 Arma Hobby

Brassin set - the 500lb bomb and a bomb rack for P-39Q in 1/72 scale. Made by direct 3D printing. Easy to assemble, replaces plastic parts. Recommended kit: Arma Hobby

### 672309 P-39Q 75gal drop tank PRINT 1/72 Arma Hobby

Brassin set - 75gal drop tank and a rack for P-39Q in 1/72 scale. Made by direct 3D printing. Easy to assemble, replaces plastic parts. Recommended kit: Arma Hobby