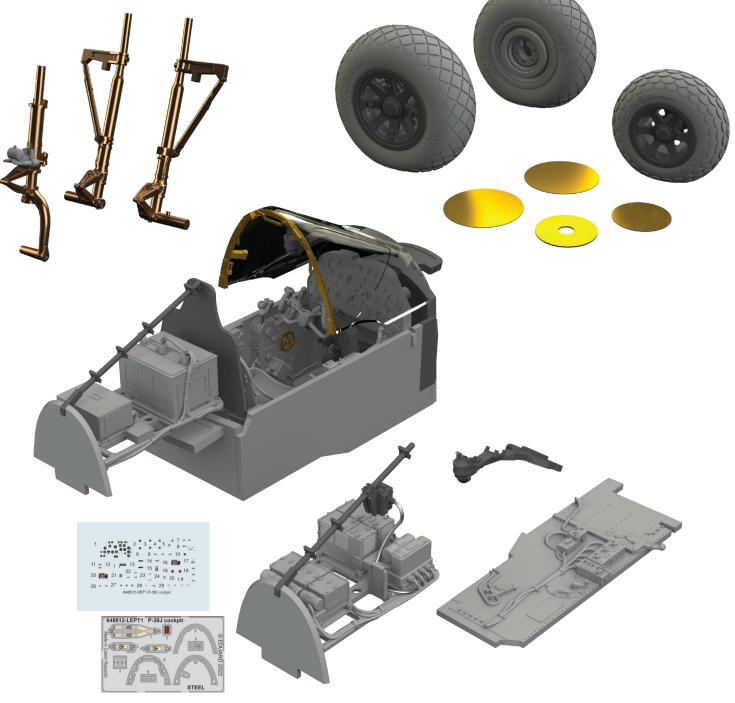

### #SIN64899 **P-38J ESSENTIAL** 1/48 TAMIYA

Collection of 3 sets for P-38J in 1/48 scale. Recommended kit: Tamiya

- cockpit PRINT
- wheels
- undercarriage legs BRONZE

All sets included in this BIG SIN are available separately, but with every BIG SIN set you save up to 30 %.