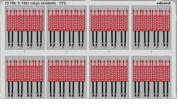

For the C-130J kit in 1/72 scale (Zvezda) we will release a series of photo etched sets covering basically the entire model.

Revell has returned to 1/48 scale the B-24D that was originally released in the Monogram production program. We still have two sets for sale, and we will be returning the ones that were discontinued in the past to sale in an updated and revised form. We are still considering a set for the bomb bay.

DETAIL

491339 B-24D nose interior 1/48 Revell (2 parts)

**73795** C-130J cargo floor 1/72 Zvezda (1 part)

DETAIL

491334 F-16A MLU 1/48 Kinetic (2 parts)

72728 C-130J exterior 1/72 Zvezda (1 part)

73796 C-130J cargo seatbelts 1/72 Zvezda (1 part)