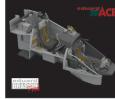

We will be releasing sets with the engine and landing gear wells for the F4F-4 Wildcat in 1/48 scale (Eduard).

For the 1/48 scale F-35A (Tamiya) kit, we will continue with the undercarriage wheels as well as the LööK set. We will also release an armament set for this kit in the BigSin edition.