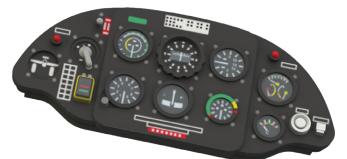

### Avia B.534 IV.serie

ProfiPACK edition kit of Czechoslovak fighter aircraft Avia B.534 IV. serie in 1/48 scale.

### **RELATED PRODUCTS:**

3DL48108 B.534 IV. serie SPACE (3D Decal Set)