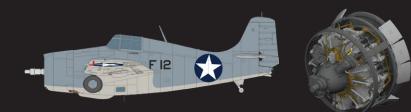

#### THE KITS

In March we will release four new kits as new items and two more that were released earlier and not available for some time.

The biggest hit of the March kits will be probably the Guadalcanal Dual Combo in 1/48 scale in the Limited series. It will include parts for two F4F-4 Wildcat models, an early and a late one. The decals will offer the opportunity to build any of the twelve US Navy and US Marine Corps machines that we have selected from the period of the Guadalcanal fighting, which took place from August 1942 to the middle of the following year. Among them will be the legendary machine with which "Pug" Southerland fought Saburó Sakai, of course Joe Foss, "Cash" Register and many others.

### **DUAL COMBO**

Limited edition kit of US carrier based fighter F4F-4 Wildcat early and late production in 1/48 scale. Kit presents Wildcats from United States Navy and Marine Corps participating in the fighting for Guadalcanal.

### NAME: GUADALCANAL DUAL COMBO

| CAT. NO.: 11170  |  |
|------------------|--|
| SCALE: 1/48      |  |
| EDITION: LIMITED |  |
|                  |  |

### **CONTENTS:**

| SPRUES: Eduard            |
|---------------------------|
| PE-SETS: Yes, pre-painted |
| PAINTING MASK: Yes        |
| MARKING OPTIONS: 12       |
| BRASSIN: No               |