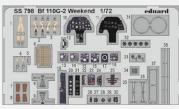

SS794 C-130J 1/72 Zvezda (1 part) DETAIL

FE1337 B-25J glazed nose seatbelts STEEL 1/48 HKM (1 part) DETAIL

SS798 Bf 110G-2 Weekend 1/72 Eduard (1 part)

DETAIL

SS798 Bf 110G-2 Weekend 1/72 Eduard

SS794 C-130J — 1/72 Zvezda