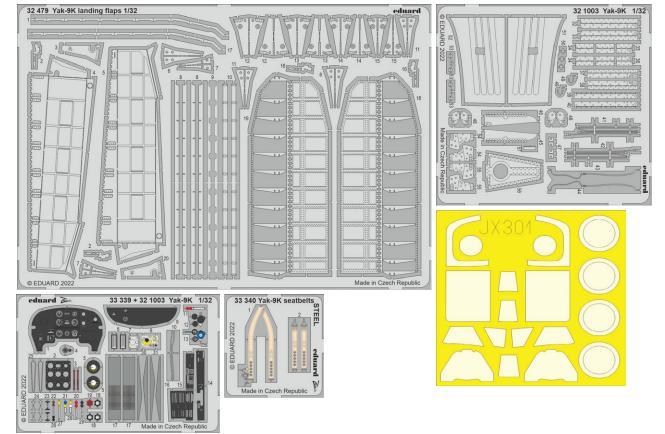

### BIG33149 Yak-9K 1/32 ICM

32479 Yak-9K landing flaps 1/32 321003 Yak-9K 1/32 33340 Yak-9K seatbelts STEEL 1/32 JX301 Yak-9K 1/32

1

© EDUARD 2022