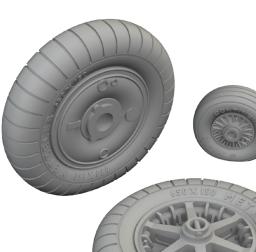

### 648835 Anson Mk.I wheels 1/48 Airfix

Brassin set - the undercarriage wheels for Anson Mk.I in 1/48 scale. The set consists of the main wheels and a tailwheel. Easy to assemble, replaces plastic parts. Recommended kit: Airfix

### 648839 F-35A wheels 1/48 Tamiya

Brassin set - the undercarriage wheels for F-35A in 1/48 scale. The set consists of the main wheels and a nose wheel. Easy to assemble, replaces plastic parts. Recommended kit: Tamiya