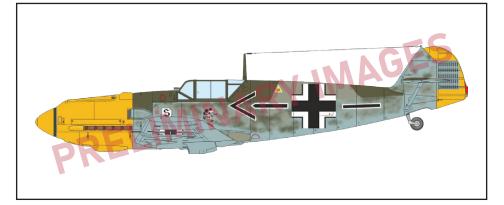

In 1/72 scale we will offer two items that focus on the history of the Luftwaffe. The first one will be in the ProfiPACK Bf 109E-4 edition (Special Hobby). The cover will depict one of Adolf Galland's last battles in the late 1940. The kit will offer decals for six aircraft, one of which is from the fighting in France in the spring of 1940, four are documented from the Battle of Britain and one in tropical camouflage was documented at the start of the fighting on the Eastern Front.

### ProfiPACK Bf 109E-4

1/72

ProfiPACK edition kit of German WWII fighter plane Bf 109E-4 in 1/72 scale.

### **RELATED PRODUCTS:**

D72030 Bf 109E stencils (Decal Set)

PLASTIC KITS

WNr. 5901, flown by Oblt. Walter Fiel, CO of 8./JG 53, Le Touquet-Etaples, France, September 1940

### + two more marking options

Lt. Josef Eberle, 9./JG 54, The Netherlands, August 1940

WNr. 2060, Lt. Hans Guse, 2.(J)/LG 2, Tudora, Soviet Union (today's Republic of Moldova), July 1941