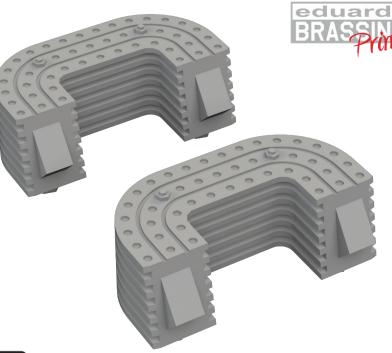

### 635023 WWII German NOTEK headlights PRINT 1/35

Brassin set - NOTEK headlights for German WWII AFV in 1/35 scale. The set consists of 12 pcs of NOTEK headlights. Made by direct 3D printing.

Set contains: