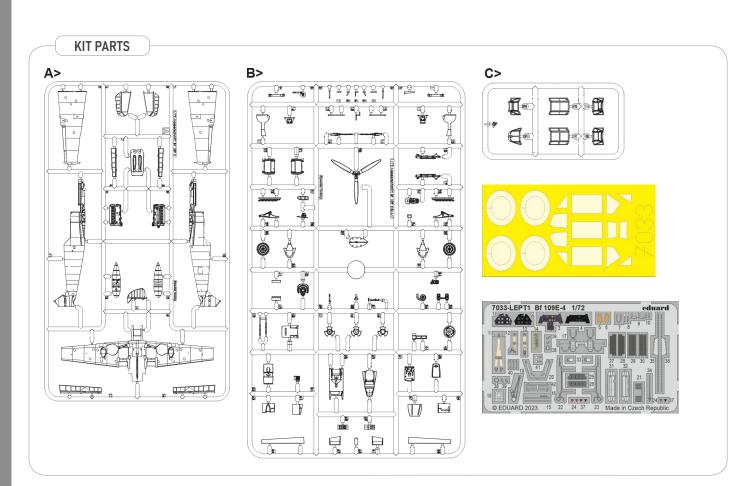

### ProfiPACK Bf 109E-4

1/72

ProfiPACK edition kit of German WWII fighter plane Bf 109E-4 in 1/72 scale.

### **CONTENTS**:

SPRUES: Special Hobby

- PE-SETS: Yes, pre-painted
- PAINTING MASK: Yes

MARKING OPTIONS: 6

BRASSIN: No