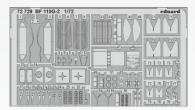

### Bf 110G-2

1/72

Weekend edition kit of German WWII twin-engine multi role aircraft Messerschmitt Bf 110G-2 in 1/72 scale. This version of the Messerschmitt Bf 110 was used in the role fighter-bomber, fast bomber and destroyer, often used against Allied heavy bombers, equiped with WGr. 21 rockets or BK 3,7 cannon.

### **RELATED PRODUCTS:**

| 72729 Bf 110G-2 (PE-Set)                       |
|------------------------------------------------|
| SS798 Bf 110G-2 Weekend (PE-Set)               |
| 672013 Bf 110G wheels (Brassin)                |
| 672115 SC 50 German WWII bombs (Brassin)       |
| 672292 Luftwaffe rudder pedals PRINT (Brassin) |
| CX644 Bf 110G-2 (Mask)                         |
|                                                |