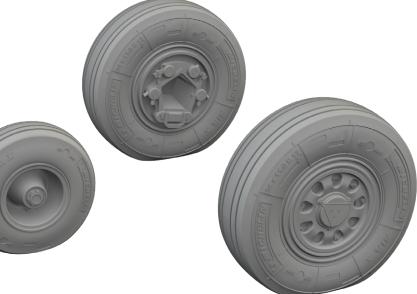

### 648835 Anson Mk.I wheels 1/48 Airfix

Brassin set - the undercarriage wheels for Anson Mk.I in 1/48 scale. The set consists of the main wheels and a tailwheel. Easy to assemble, replaces plastic parts. Recommended kit: Airfix

### 648839 F-35A wheels 1/48 Tamiya

Brassin set - the undercarriage wheels for F-35A in 1/48 scale. The set consists of the main wheels and a nose wheel. Easy to assemble, replaces plastic parts. Recommended kit: Tamiya