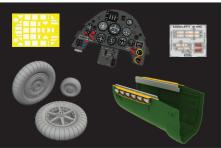

### 644200 Beaufort Mk.I LööKplus 1/48 ICM

Collection of 3 sets for Beaufort Mk.I in 1/48 scale. Recommended kit: ICM

- LööK set (pre-painted Brassin dashboards & Steelbelts)
- TFace painting mask
- undercarriage wheels