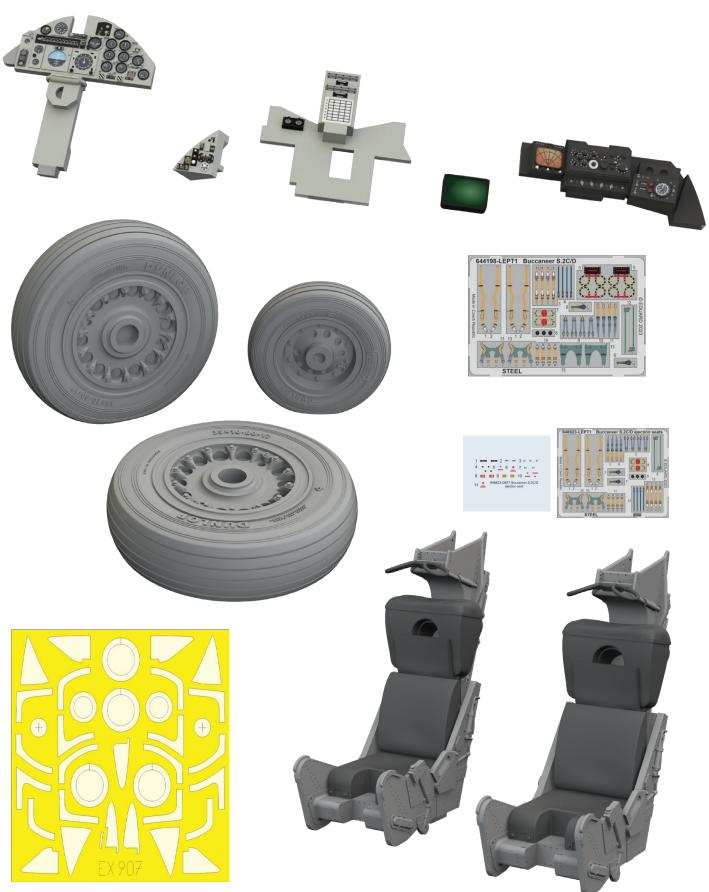

### 644199 Buccaneer S.2C/D LööKplus 1/48 Airfix

Collection of 4 sets for Buccaneer S.2C/D in 1/48 scale. Recommended kit: Airfix

- LööK set (pre-painted Brassin dashboards & Steelbelts)
- TFace painting mask
- ejection seats
- undercarriage wheels