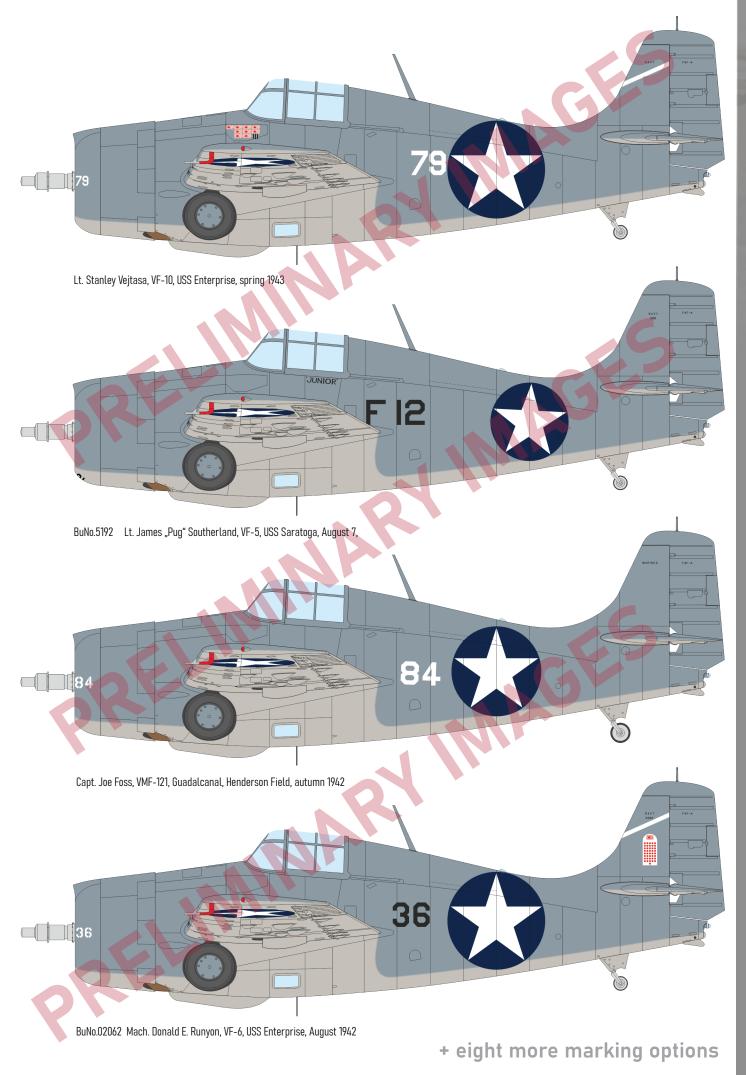

#### THE KITS

In March we will release four new kits as new items and two more that were released earlier and not available for some time.

The biggest hit of the March kits will be probably the Guadalcanal Dual Combo in 1/48 scale in the Limited series. It will include parts for two F4F-4 Wildcat models, an early and a late one. The decals will offer the opportunity to build any of the twelve US Navy and US Marine Corps machines that we have selected from the period of the Guadalcanal fighting, which took place from August 1942 to the middle of the following year. Among them will be the legendary machine with which "Pug" Southerland fought Saburó Sakai, of course Joe Foss, "Cash" Register and many others.

### **DUAL COMBO**

Limited edition kit of US carrier based fighter F4F-4 Wildcat early and late production in 1/48 scale. Kit presents Wildcats from United States Navy and Marine Corps participating in the fighting for Guadalcanal.