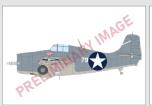

#### THE KITS

In March we will release four new kits as new items and two more that were released earlier and not available for some time.

The biggest hit of the March kits will be probably the Guadalcanal Dual Combo in 1/48 scale in the Limited series. It will include parts for two F4F-4 Wildcat models, an early and a late one. The decals will offer the opportunity to build any of the twelve US Navy and US Marine Corps machines that we have selected from the period of the Guadalcanal fighting, which took place from August 1942 to the middle of the following year. Among them will be the legendary machine with which "Pug" Southerland fought Saburó Sakai, of course Joe Foss, "Cash" Register and many others.

### **DUAL COMBO**

Limited edition kit of US carrier based fighter F4F-4 Wildcat early and late production in 1/48 scale. Kit presents Wildcats from United States Navy and Marine Corps participating in the fighting for Guadalcanal.

### NAME: GUADALCANAL DUAL COMBO

| CAT. NO.: 11170  |  |
|------------------|--|
| SCALE: 1/48      |  |
| EDITION: LIMITED |  |
|                  |  |

### **CONTENTS:**

| SPRUES: Eduard            |
|---------------------------|
| PE-SETS: Yes, pre-painted |
| PAINTING MASK: Yes        |
| MARKING OPTIONS: 12       |
| BRASSIN: No               |