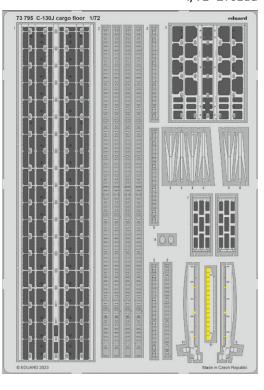

### 73795 C-130J cargo floor 1/72 Zvezda

DETAIL

491339 B-24D nose interior 1/48 Revell (2 parts)

**73795** C-130J cargo floor 1/72 Zvezda (1 part)

DETAIL

491334 F-16A MLU 1/48 Kinetic (2 parts)

72728 C-130J exterior 1/72 Zvezda (1 part)

73796 C-130J cargo seatbelts 1/72 Zvezda (1 part)