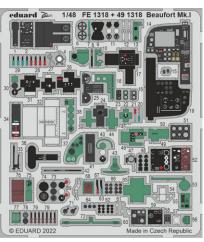

### BIG49360 Beaufort Mk.I PART I 1/48 ICM

491318 Beaufort Mk.I 1/48 FE1319 Beaufort Mk.I seatbelts STEEL 1/48 EX908 Beaufort Mk.I 1/48