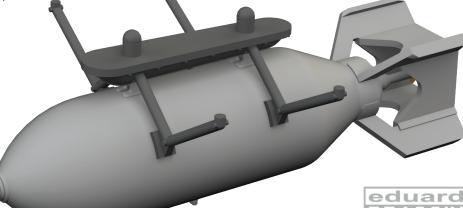

### 672308 P-39Q 500lb bomb PRINT 1/72 Arma Hobby

Brassin set - the 500lb bomb and a bomb rack for P-39Q in 1/72 scale. Made by direct 3D printing. Easy to assemble, replaces plastic parts. Recommended kit: Arma Hobby