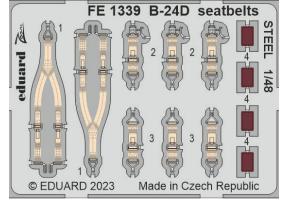

For the C-130J kit in 1/72 scale (Zvezda) we will release a series of photo etched sets covering basically the entire model.

Revell has returned to 1/48 scale the B-24D that was originally released in the Monogram production program. We still have two sets for sale, and we will be returning the ones that were discontinued in the past to sale in an updated and revised form. We are still considering a set for the bomb bay.

DETAIL

(1 part)

( PRFV FOR DETAILS CLICK THE BUTTON

FE1335 F-16A MLU seatbelts STEEL 1/48 Kinetic (1 part)

FE1339 B-24D seatbelts STEEL 1/48 Revell (1 part)

**NO PREVIEW** 

FE1336 B-25J glazed nose 1/48 HKM (1 part) DETAIL

### FE1335 F-16A MLU seatbelts STEEL 1/48 Kinetic

FE1334 F-16A MLU 1/48 Kinetic

FE1337 B-25J glazed nose seatbelts STEEL 1/48 HKM

FE1336 B-25J glazed nose 1/48 HKM

FE1338 B-24D 1/48 Revell

FE1339 B-24D seatbelts STEEL 1/48 Revell