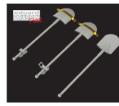

### 635025 WWII German shovels PRINT 1/35

Brassin set - showels for German WWII AFV in 1/35 scale. The set consists of 3 showels. Made by direct 3D printing.

Set contains:

- 3D print: 3 parts
- decals: no
- photo-etched details: yes
- painting mask: no