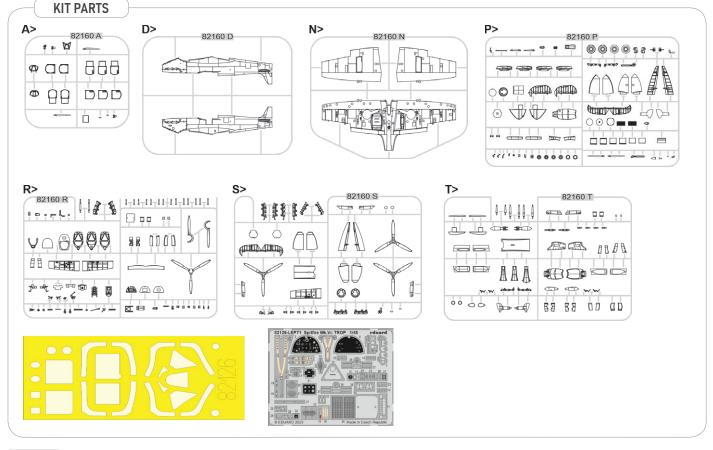

### ProfiPACK Spitfire Mk.Vc TROP

ProfiPACK edition kit of British WWII fighter plane Spitfire Mk.Vc TROP in 1/48 scale. Kit presents tropical version of famous Spitfire Mk.Vc flying in the RAF, SAAF, USAAF and RAAF.

### **CONTENTS:**

| SPRUES: Eduard            |
|---------------------------|
| PE-SETS: Yes, pre-painted |
| PAINTING MASK: Yes        |
| MARKING OPTIONS: 6        |
| BRASSIN: No               |
|                           |