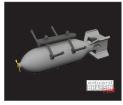

### 672308 P-39Q 500lb bomb PRINT 1/72 Arma Hobby

Brassin set - the 500lb bomb and a bomb rack for P-39Q in 1/72 scale. Made by direct 3D printing. Easy to assemble, replaces plastic parts. Recommended kit: Arma Hobby

Set contains:

- 3D print: 2 parts
- decals: yes
- photo-etched details: yes
- painting mask: no