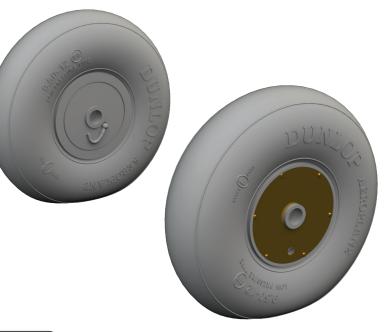

### 648835 Anson Mk.I wheels 1/48 Airfix

Brassin set - the undercarriage wheels for Anson Mk.I in 1/48 scale. The set consists of the main wheels and a tailwheel. Easy to assemble, replaces plastic parts. Recommended kit: Airfix

Set contains:

- resin: 3 parts
- decals: no
- photo-etched details: no
- painting mask: yes