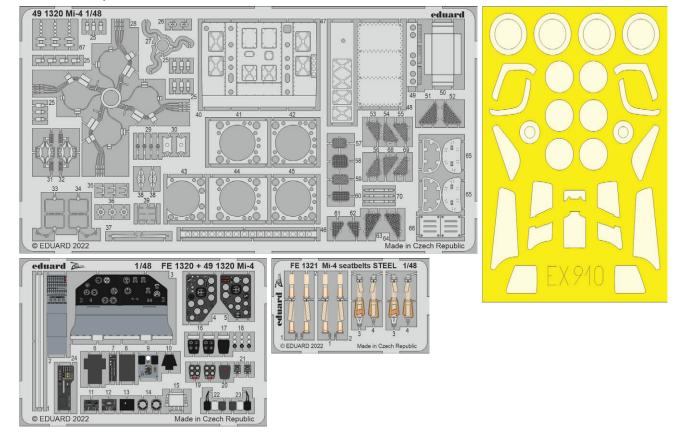

### BIG49359 Mi-4 1/48 Trumpeter

491320 Mi-4 1/48 FE1321 Mi-4 seatbelts STEEL 1/48 EX910 Mi-4 1/48