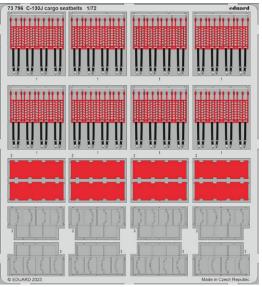

DETAIL

491339 B-24D nose interior 1/48 Revell (2 parts)

**73795** C-130J cargo floor 1/72 Zvezda (1 part)

DETAIL

491334 F-16A MLU 1/48 Kinetic (2 parts)

72728 C-130J exterior 1/72 Zvezda (1 part)

73796 C-130J cargo seatbelts 1/72 Zvezda (1 part)