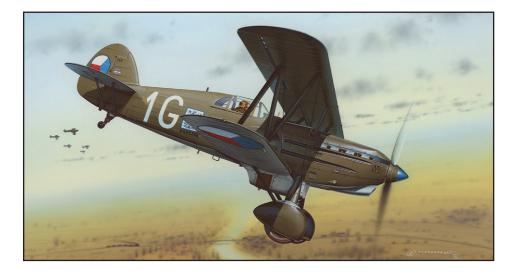

In this re-release we will bring back to the range two kits in the ProfiPACK series in 1/48 scale that were not available for some time. This will be the MiG-21bis, which will feature decals for six machines – Bulgarian, Hungarian, Polish, Finnish, Croatian and Indian. The second reissue will be the iconic Avia B.534 Series IV, which will be used to build one of the three pre-war aircraft of the Czechoslovak Air Force, or the Avia that served in 1944 with the Slovak Resistance Air Force.

### Avia B.534 IV.serie

ProfiPACK edition kit of Czechoslovak fighter aircraft Avia B.534 IV. serie in 1/48 scale.