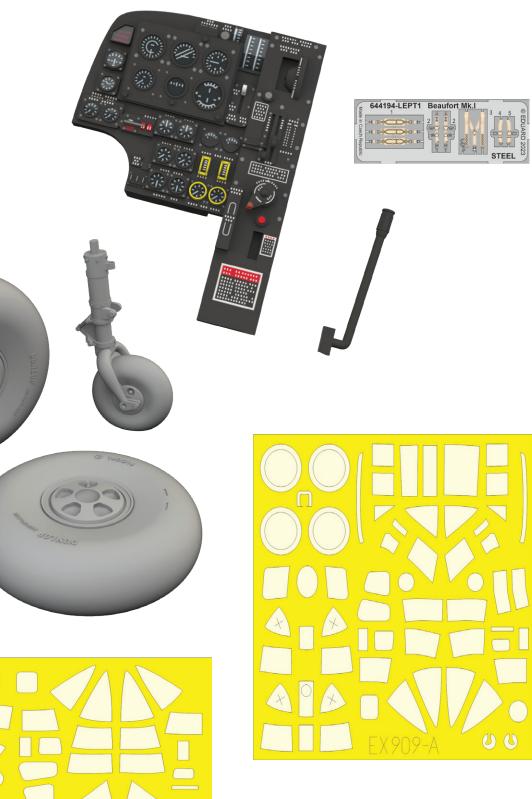

### BIG49360 Beaufort Mk.I PART I 1/48 ICM

491318 Beaufort Mk.I 1/48 FE1319 Beaufort Mk.I seatbelts STEEL 1/48 EX908 Beaufort Mk.I 1/48