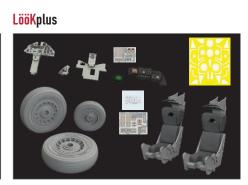

### 644197 Z-326 LööKplus 1/48 Eduard

Collection of 3 sets for Z-326 in 1/48 scale. Recommended kit: Eduard

- LööK set (pre-painted Brassin dashboards & Steelbelts)
  TFace painting mask
- undercarriage wheels