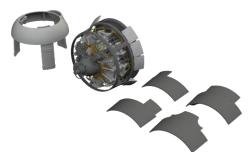

### 648838 Mi-24V cockpit black (Mi-35) PRINT & SPACE 1/48 Eduard/Zvezda

Brassin set - black-painted cockpit for Mi-24V (Mi-35) in 1/48 scale. Made by direct 3D printing. Recommended kit: Eduard / Zvezda

Set contains:

- 3D print: 10 parts
- resin: 46 parts
- decals: no
- photo-etched details: yes, pre-painted
- painting mask: no
- SPACE 3D decals: yes