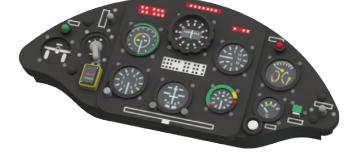

### MiG-21bis

1/48

ProfiPACK edition kit of Soviet Cold War aircraft MiG-21bis in 1/48 scale.

### **RELATED PRODUCTS:**

| 48704 MiG-21 ladder (PE-Set)                      |
|---------------------------------------------------|
| 48994 MiG-21 surface panels (PE-Set)              |
| 48999 MiG-21bis exterior (PE-Set)                 |
| 491036 MiG-21bis interior (PE-Set)                |
| 644033 MiG-21bis LööK (Brassin)                   |
| 648026 MiG-21 wheels (Brassin)                    |
| 648030 MiG-21 seat late (Brassin)                 |
| 648050 MiG-21BIS interior (Brassin)               |
| 648051 MiG-21BIS exhaust nozzle (Brassin)         |
| 648082 R-60 / AA-8 Aphid (Brassin)                |
| 648049 MiG-21 wheel wells (Brassin)               |
| 648064 MiG-21 late airbrakes (Brassin)            |
| 648080 MiG-21 undercarriage legs BRONZE (Brassin) |