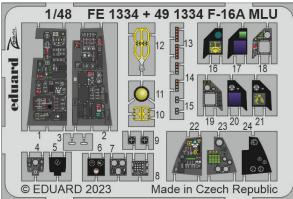

### 481102 B-24D exterior 1/48 Revell

491332 F-35A 1/48 Tamiya

491336 B-25J glazed nose 1/48 HKM 491334 F-16A MLU 1/48 Kinetic 49 1334 F-16A MLU 1/48 0 13 13 E. 232233 C EDUA FE 1334 + 49 1334 F-16A MLU 1/48 る間間し Ö **\*\*** Ade in Czech Republi