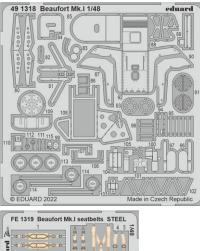

### BIG49360 Beaufort Mk.I PART I 1/48 ICM

491318 Beaufort Mk.I 1/48 FE1319 Beaufort Mk.I seatbelts STEEL 1/48 EX908 Beaufort Mk.I 1/48