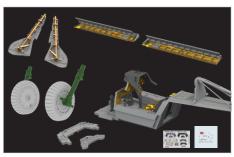

### **RELATED PRODUCTS:**

| 481093 | F4F-4 landing flaps (PE-Set)                |
|--------|---------------------------------------------|
| FE1290 | F4F seatbelts STEEL (PE-Set)                |
| 644164 | F4F-4 LööK (Brassin)                        |
| 648756 | F4F 42gal ventral drop tank PRINT (Brassin) |
| 648769 | F4F gun barrels PRINT (Brassin)             |
| 648779 | F4F undercarriage legs BRONZE (Brassin)     |
| 648803 | F4F-4 cockpit PRINT (Brassin)               |
| 648815 | F4F-4 wheels early (Brassin)                |
| 648816 | F4F-4 wheels late (Brassin)                 |
| 648817 | F4F-4 landing flaps PRINT (Brassin)         |
| 648818 | F4F-4 folding wings PRINT (Brassin)         |
| 648820 | F4F-4 exhausts PRINT (Brassin)              |
| 648828 | F4F-4 engine PRINT (Brassin)                |
|        |                                             |

648829 F4F-4 wheel bay PRINT (Brassin) 3DL48090 F4F-4 SPACE (3D Decal Set) EX904 F4F-4 TFace (Mask)

**PLASTIC KITS** 