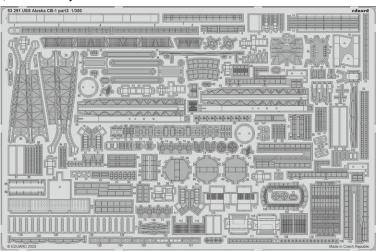

With the third set of photo etched parts we continue with the accessories for the USS Alaska CB-1 in 1/350 scale kit from Hobby Boss.

### PHOTO-ETCHED SETS

53291 USS Alaska CB-1 part 3 1/350 Hobby Boss (1 part)

DETAIL

 $\bigcirc$ 

58

PLASTIC KITS

53291 USS Alaska CB-1 part 3 1/350 Hobby Boss