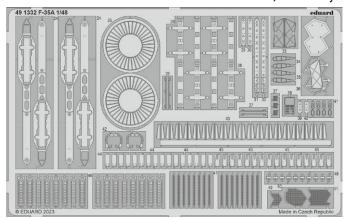

### NO PREVIEW

32481 Hurricane Mk.IIb landing flaps 1/32 Revell (1 part)

**NO PREVIEW** 

481103 MiG-21bis exterior

1/48 Eduard

(1 part)

321006 Hurricane Mk.IIb 1/32 Revell (1 part)

491332 F-35A 1/48 Tamiya (1 part)

### 481102 B-24D exterior 1/48 Revell

491332 F-35A 1/48 Tamiya

491336 B-25J glazed nose 1/48 HKM 491334 F-16A MLU 1/48 Kinetic 49 1334 F-16A MLU 1/48 0 13 13 E. 232233 C EDUA FE 1334 + 49 1334 F-16A MLU 1/48 る間間し Ö **\*\*** Ade in Czech Republi