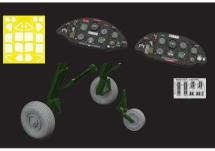

### BRASSIN

644201 Mi-24V black (Mi-35) LööK 1/48 Eduard/Zvezda

DETAIL

644202 Anson Mk.I LööK 1/48 Airfix DETAIL

644203 F-35A LööK 1/48 Tamiya DETAIL

635023 WWII German NOTEK headlights PRINT 1/35

DETAIL

635025 WWII German shovels **PRINT** 1/35 DETAIL

648828 F4F-4 engine PRINT 1/48 Eduard

648829 F4F-4 wheel bay PRINT 1/48 Eduard

648835 Anson Mk.I wheels 1/48 Airfix

DETAIL

lower handles **PRINT** 1/48 DETAIL

648836 ACES II ejection seat 648837 F-16 ejection seat PRINT 1/48 Kinetic DETAIL

648838 Mi-24V cockpit black (Mi-35) PRINT & SPACE 1/48 Eduard/Zvezda DETAIL

648839 F-35A wheels 1/48 Tamiya DETAIL

648840 Beaufort Mk.I guns 648841 Anson Mk.I radiators **PRINT** 1/48 Airfix DETAIL

1/72 Arma Hobby DETAIL