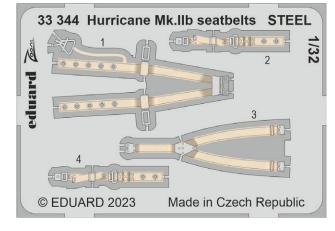

#### **ZOOM**

33344 Hurricane Mk.IIb seatbelts STEEL 1/32 Revell (1 part)

1/48 FE 1338 + 49 1338 B-24D

30 (1888

9 0 0

FE1334 F-16A MLU 1/48 Kinetic (1 part)

FE1338 B-24D

1/48 Revell