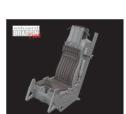

We will release a set of ejection seats in 1/48 scale for the F-16 (Kinetic). We will release the handles for the above seats as a separate set, they will be painted on both sides and should save modelers time and trouble.