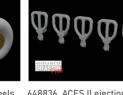

### 648836 ACES II ejection seat lower handles PRINT 1/48

Brassin set - pre-painted lower handles for ACES II ejection seats in 1/48 scale. The set consists of the 5 handles. Made by direct 3D printing.

Set contains:

- 3D print: 5 parts
- decals: no
- photo-etched details: no
- painting mask: no

eduard