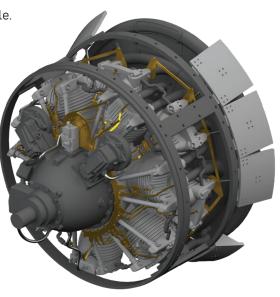

### 644201 Mi-24V black (Mi-35) LööK 1/48 Eduard/Zvezda

LööK set - Brassin pre-painted dashboards and STEEL seatbelts for Mi-24V w/ black-painted interior (Mi-35) in 1/48 scale. Easy to assemble, replaces plastic parts. Recommended kit: Eduard / Zvezda

Set contains:

- resin: 2 parts
- decals: no
- photo-etched details: yes, pre-painted
- painting mask: no