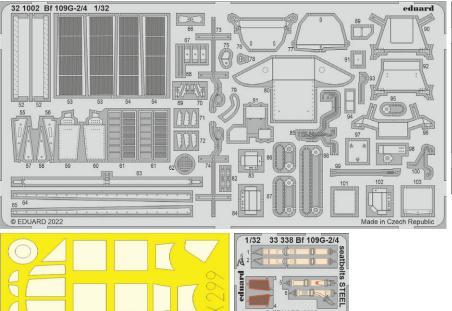

#### BIG33148 Bf 109G-2/4 1/32 Revell

.

321002 Bf 109G-2/4 1/32 33338 Bf 109G-2/4 seatbelts STEEL 1/32 JX299 Bf 109G-2/4 1/32