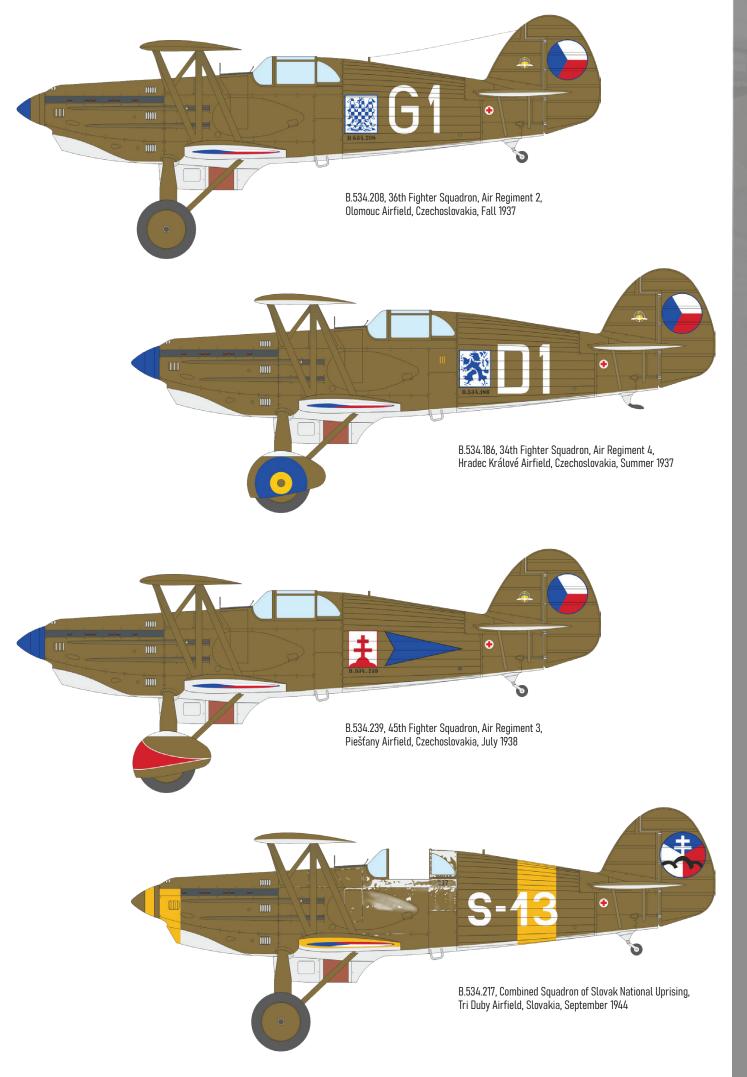

In this re-release we will bring back to the range two kits in the ProfiPACK series in 1/48 scale that were not available for some time. This will be the MiG-21bis, which will feature decals for six machines – Bulgarian, Hungarian, Polish, Finnish, Croatian and Indian. The second reissue will be the iconic Avia B.534 Series IV, which will be used to build one of the three pre-war aircraft of the Czechoslovak Air Force, or the Avia that served in 1944 with the Slovak Resistance Air Force.

### Avia B.534 IV.serie

ProfiPACK edition kit of Czechoslovak fighter aircraft Avia B.534 IV. serie in 1/48 scale.

### **BASIC INFO:**

| NA | AME: Avia B.534 IV.serie Re-release |
|----|-------------------------------------|
| CA | AT. NO.: 8192                       |
| SC | CALE: 1/48                          |
| ED | DITION: ProfiPACK                   |