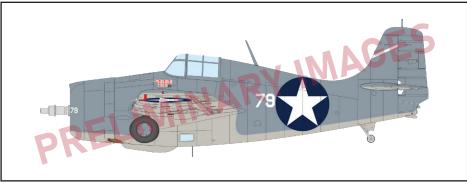

#### THE KITS

In March we will release four new kits as new items and two more that were released earlier and not available for some time.

The biggest hit of the March kits will be probably the Guadalcanal Dual Combo in 1/48 scale in the Limited series. It will include parts for two F4F-4 Wildcat models, an early and a late one. The decals will offer the opportunity to build any of the twelve US Navy and US Marine Corps machines that we have selected from the period of the Guadalcanal fighting, which took place from August 1942 to the middle of the following year. Among them will be the legendary machine with which "Pug" Southerland fought Saburó Sakai, of course Joe Foss, "Cash" Register and many others.

### **DUAL COMBO**

Limited edition kit of US carrier based fighter F4F-4 Wildcat early and late production in 1/48 scale. Kit presents Wildcats from United States Navy and Marine Corps participating in the fighting for Guadalcanal.