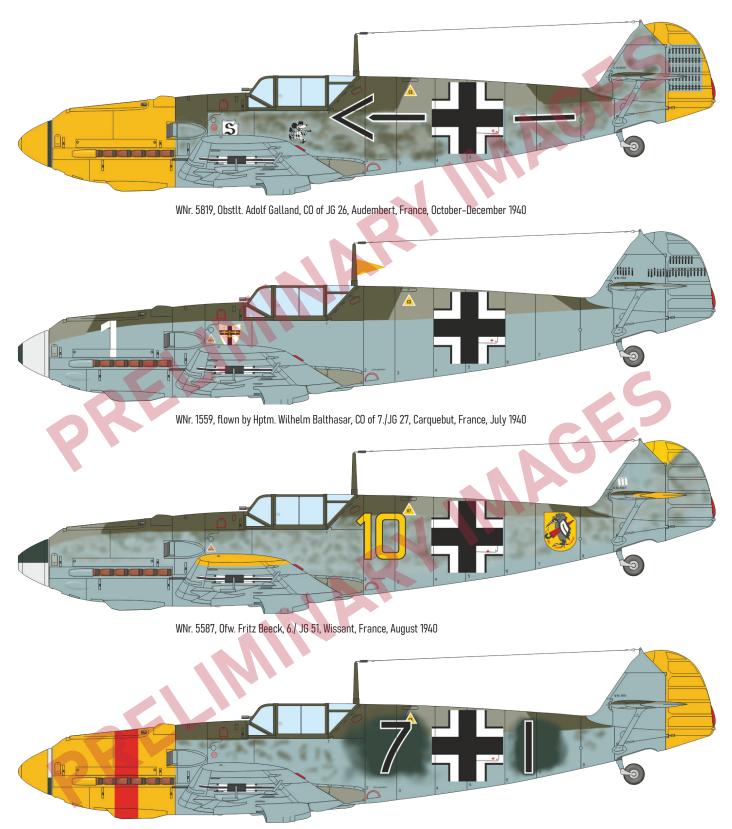

In 1/72 scale we will offer two items that focus on the history of the Luftwaffe. The first one will be in the ProfiPACK Bf 109E-4 edition (Special Hobby). The cover will depict one of Adolf Galland's last battles in the late 1940. The kit will offer decals for six aircraft, one of which is from the fighting in France in the spring of 1940, four are documented from the Battle of Britain and one in tropical camouflage was documented at the start of the fighting on the Eastern Front.

### **RELATED PRODUCTS:**

D72030 Bf 109E stencils (Decal Set)

PLASTIC KITS

WNr. 5901, flown by Oblt. Walter Fiel, CO of 8./JG 53, Le Touquet-Etaples, France, September 1940

### + two more marking options

Lt. Josef Eberle, 9./JG 54, The Netherlands, August 1940

WNr. 2060, Lt. Hans Guse, 2.(J)/LG 2, Tudora, Soviet Union (today's Republic of Moldova), July 1941