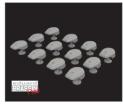

### 635023 WWII German NOTEK headlights PRINT 1/35

Brassin set - NOTEK headlights for German WWII AFV in 1/35 scale. The set consists of 12 pcs of NOTEK headlights. Made by direct 3D printing.

Set contains:

- 3D print: 12 parts
- decals: no
- photo-etched details: yes
- painting mask: no