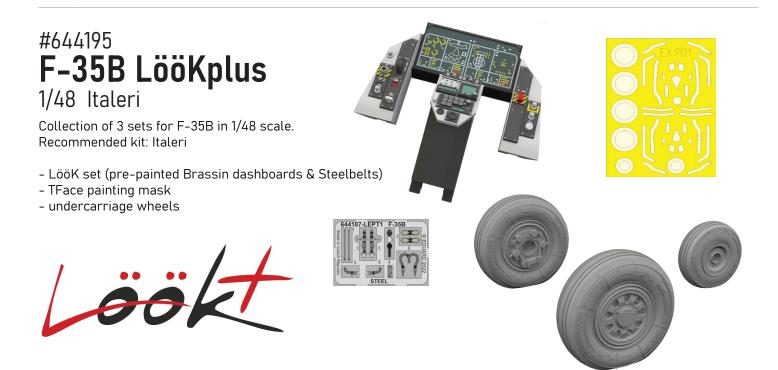

fort Mk.I 1/48 FE1319 Beaufort Mk.I seatbelts STEEL 1/48 EX908 Beaufort Mk.I 1/48











### #SIN64899 **P-38J ESSENTIAL** 1/48 TAMIYA

Collection of 3 sets for P-38J in 1/48 scale. Recommended kit: Tamiya

- cockpit PRINT
- wheels
- undercarriage legs BRONZE

All sets included in this BIG SIN are available separately, but with every BIG SIN set you save up to 30 %.

### FEBRUARY 2023







# Bf 110E 1/48

**ProfiPACK edition kit of German WWII twin-engine heavy fighter aircraft Messerschmitt Bf 110E in 1/48 scale.** 



Lt. Felix-Maria Brandis, 1.(Z)/JG 77, Malmi, Finland, 1942

ProfiPACK

4./ZG 76, Sonderkommando Junck, Mosul Air Base, Iraq, May 1941

### #8203 www.eduard.com

Lt. Herbert Kutscha, 5./ZG 1, Soviet Union, 1942



### **MB Mk.6 ejection seat upper handles PRINT**







F-35B 1/48 Italeri 49103 Remove Before Flight STEEL 491312 F-35B FE1313 F-35B seatbelts STEEL EX900 F-35B

#BIG49357