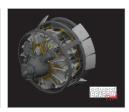

### 648838 Mi-24V cockpit black (Mi-35) PRINT & SPACE 1/48 Eduard/Zvezda

Brassin set - black-painted cockpit for Mi-24V (Mi-35) in 1/48 scale. Made by direct 3D printing. Recommended kit: Eduard / Zvezda

Set contains:

- 3D print: 10 parts
- resin: 46 parts
- decals: no
- photo-etched details: yes, pre-painted
- painting mask: no
- SPACE 3D decals: yes