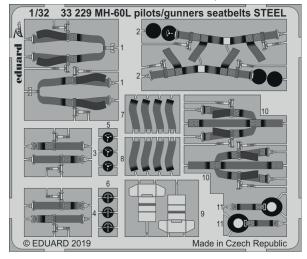

#### NO PREVIEW

33228 MH-60L 1/35 Kitty Hawk (1 part)

33229 MH-60L pilots/gunners seatbelts STEEL 1/35 Kitty Hawk (1 part)

DETAIL

FE1010 Yak-1b 1/48 Zvezda (1 part)

DETAIL

FE1011 Yak-1b seatbelts STEEL 1/48 Zvezda (1 part)