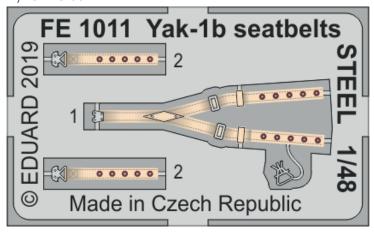

#### NO PREVIEW

33228 MH-60L 1/35 Kitty Hawk (1 part)

33229 MH-60L pilots/gunners seatbelts STEEL 1/35 Kitty Hawk (1 part)

DETAIL

FE1010 Yak-1b 1/48 Zvezda (1 part)

DETAIL

FE1011 Yak-1b seatbelts STEEL 1/48 Zvezda (1 part)