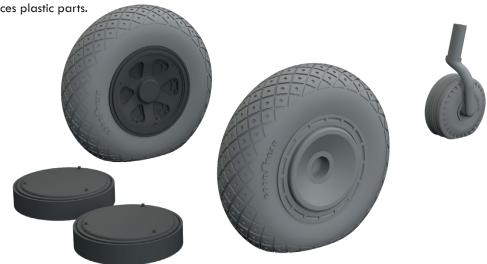

#### 648494 P-51D wheels diamond tread 1/48 Eduard

Brassin set - the undercarriage wheels for P-51D in 1/48 scale. The set consists of main wheels and a tailwheel. Easy to build, replaces plastic parts. Recommend kit: Eduard

#### Set contains:

- resin: 6 parts,
- decals: no,
- photo-etched details: no,
- painting mask: yes.