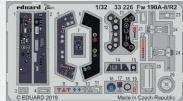

### NO PREVIEW

33224 Bf 110C-7 1/32 Revell (1 part)

33225 Bf 110C-2/C-7 seatbelts STEEL 1/32 Revell (1 part)

DETAIL

33226 Fw 190A-8/R2 1/32 Revell (1 part)

DETAIL

33227 Fw 190A-8/R2 seatbelts STEEL 1/32 Revell (1 part)

- 32446 Fw 190A-8/R2 landing flaps 1/32 Revell

32952 Fw 190A-8/R2 1/32 Revell

36424 SU-85 1/35 Zvezda

48996 Yak-1b landing flaps 1/48 Zvezda

491010 Yak-1b 1/48 Zvezda

73677 B-24J interior 1/72 Hasegawa

73678 Mi-24V 1/72 Zvezda

73679 EF-2000 Typhoon Single Seater 1/72 Revell

33226 Fw 190A-8/R2 1/32 Revell

FE1010 Yak-1b 1/48 Zvezda

SS677 B-24J — 1/72 Hasegawa

SS678 Mi-24V 1/72 Zvezda

SS679 EF-2000 Typhoon Single Seater 1/72 Revell