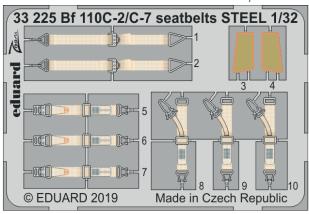

### NO PREVIEW

33224 Bf 110C-7 1/32 Revell (1 part)

33225 Bf 110C-2/C-7 seatbelts STEEL 1/32 Revell (1 part)

DETAIL

33226 Fw 190A-8/R2 1/32 Revell (1 part)

DETAIL

33227 Fw 190A-8/R2 seatbelts STEEL 1/32 Revell (1 part)