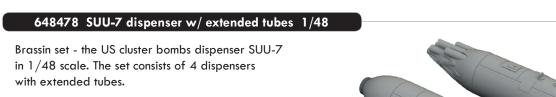

632137 Bf 109E engine 1/32 Eduard

DETAIL

 $632138\,$  Bf 109E fuselage guns  $\,635015\,$  STEN Mk.II submachine 1/32 Eduard

DETAIL

 $\mathsf{gun}\ 1/35$ 

DETAIL

648478 SUU-7 dispenser w/ extended tubes 1/48

DETAIL

648479 Bf 109G-10/U4 cockpit 1/48 Eduard

DETAIL

648486 P-51D exhaust stacks 648490 MiG-21 F.O.D. w/fairing 1/48 Eduard

DETAIL

1/48 Eduard

DETAIL

tread 1/48 Eduard