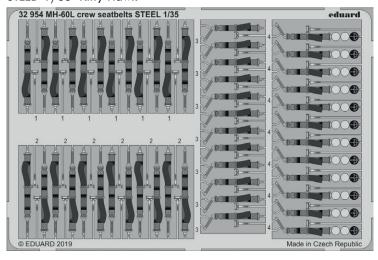

#### NO PREVIEW

32953 MH-60L 1/35 Kitty Hawk (2 parts)

32954 MH-60L crew seatbelts STEEL 1/35 Kitty Hawk (1 part)

DETAIL

36424 SU-85 1/35 Zvezda (1 part)

DETAIL

36425 M10 IIC Achilles 1/35 Tamiya (1 part)

48996 Yak-1b landing flaps 1/48 Zvezda (1 part)

# **STEELBELTS**

32954 MH-60L crew seatbelts STEEL 1/35 Kitty Hawk

33227 Fw 190A-8/R2 seatbelts STEEL 1/32 Revell

33 227 Fw 190A-8/R2 seatbelts

STEEL

Control

C

33229 MH-60L pilots/gunners seatbelts STEEL 1/35 Kitty Hawk