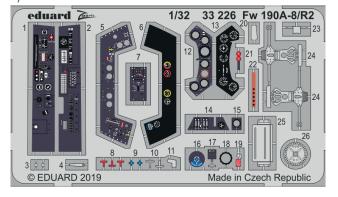

### NO PREVIEW

33224 Bf 110C-7 1/32 Revell (1 part)

33225 Bf 110C-2/C-7 seatbelts STEEL 1/32 Revell (1 part)

DETAIL

33226 Fw 190A-8/R2 1/32 Revell (1 part)

DETAIL

33227 Fw 190A-8/R2 seatbelts STEEL 1/32 Revell (1 part)

DETAIL