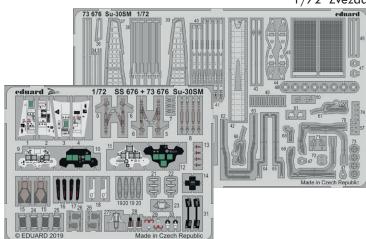

73676 Su-30SM 1/72 Zvezda (2 parts)

DETAIL

73677 B-24J interior 1/72 Hasegawa (3 parts)

DETAIL

73678 Mi-24V 1/72 Zvezda (2 parts)

#### NO PREVIEW

FE1017 A6M5 seatbelts STEEL 1/48 Tamiya (1 part)

SS676 Su-30SM 1/72 Zvezda (1 part)