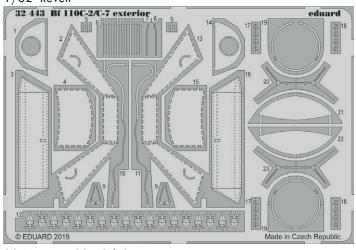

#### **MASKS**

JX235 MH-60L 1/35 Kitty Hawk

DETAIL

JX236 MH-60L TFace 1/35 Kitty Hawk

JX237 Bf 110C-2/C-7 1/32 Revell

DETAIL

NO PREVIEW

JX238 Bf 110C-2/C-7 TFace 1/32 Revell

#### NO PREVIEW

23035 F6F-5 wheel bays 1/24 Airfix (1 part)

32443 Bf 110C-2/C-7 exterior 1/32 Revell (1 part)

DETAIL

32444 Fw 190A-8/R2 exterior 1/32 Revell (1 part)

DETAIL

32445 Fw 190A-8/R2 engine 1/32 Revell (1 part)

DETAIL

32446 Fw 190A-8/R2 landing flaps 1/32 Revell (2 parts)

DETAIL

32950 Bf 110C-2 interior 1/32 Revell (1 part)

NO PREVIEW

32951 Bf 110C-7 interior 1/32 Revell (1 part)

32952 Fw 190A-8/R2 1/32 Revell (2 parts)