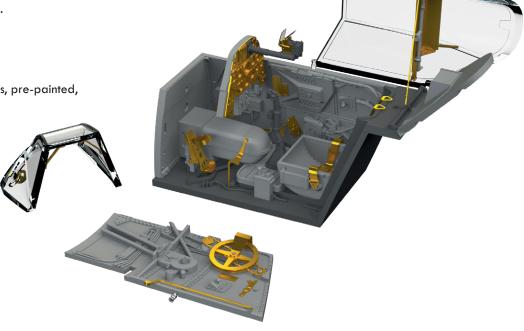

FIRST RELEASE OF G-6/AS VERSION

648309 Bf 109G undercarriage legs BRONZE (Brassin)

648310 Bf 109G control surfaces (Brassin)

EX512 Bf 109G spinner spirals (Mask)

EX609 Bf 109G-10 TFace (Mask)

Limited Edition kit of US WWII fighter aircraft P-51D in 1/48 scale. The kit is focused on P-51D-5s with a fin fillet. The kit is released to coincide with the IPMS Nats Chattanooga, TN.

#### **BASIC INFO:**

NAME: Chattanooga Choo Choo

CAT. NO.: 11134

SCALE: 1/48

EDITION: Limited edition

#### **CONTENTS:**

SPRUES: Eduard

PE-SETS: Yes, pre-painted

PAINTING MASK: Yes

MARKINGS: 6

**DECALS:** Cartograf

BRASSIN: No

#### **RELATED PRODUCTS:**

644021 P-51D-5 LööK 1/48 (Brassin)

648486 P-51D exhaust stacks w/ fairing 1/48 (Brassin)

648494 P-51D wheels diamond tread 1/48 (Brassin)

## P-51D by Eudard FIRST RELEASE (version D-5-NA with tail fin assembly)