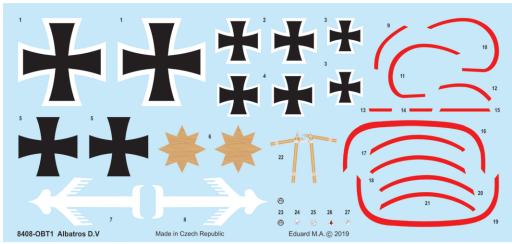

8408 **Albatros D.V** 1/48 Weekend edition

DETAIL

4466 **A-4F** 1/144 Super44

DETAIL

#### **RELATED PRODUCTS:**

144010 A-4F 1/144 (PE-Set)

27

28

27

Weekend edition kit of German WWI fighter aircraft Albatros D.V in 1/48 scale.

#### **BASIC INFO:**

NAME: **Bf 108** 

CAT. NO.: 8408

SCALE: 1/48

EDITION: Weekend edition

#### **CONTENTS:**

SPRUES: Eduard

PE-SETS: No

PAINTING MASK: No

MARKINGS: 2

DECALS: Eduard

BRASSIN: No

32445 Fw 190A-8/R2 engine 1/32 Revell