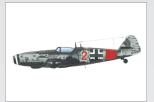

About the regular items, see the four new kits with Bf 109G-6/AS in 1/48th scale ProfiPack line, MiG-21bis in 1/48th scale Limited Edition line, Albatros D.V in 1/48th scale Weekend line, and A-4F in SUPER44 1/144 line. Among the photo etch and mask lines, pay your attention to the 1/32nd scale sets for Fw 190A-8/R2 and Bf 110C-2/C-7 by Revell (ex-Dragon), as well as to 1/35th scale sets for MH-60L, released among the 1/32nd scale aircraft line. Talking about real 1/35th scale line, see the SU-85 set designed for Zvezda kit, and the set for M10 Achilles IIC by Tamiya. We do have new design of the sets for Yak-1B, released by Zvezda, which is the older Accurate Miniatures kit, known also in Eduard boxings. In the 48th scale, see also the redesigned sets for F-4J (Academy), F-22 (Hasegawa) and A6M5 Zero (Tamiya). 1/72nd scale will be the sets

DETAIL

648494 P-51D wheels diamond 672221 P-47D wheels 1/72 Tamiya

ProfiPACK edition kit of German WWII fighter plane Bf 109G-6/AS in 1/48 scale.

**BASIC INFO:** NAME: Bf 109G-6/AS

CAT. NO.: 82163

SCALE: 1/48