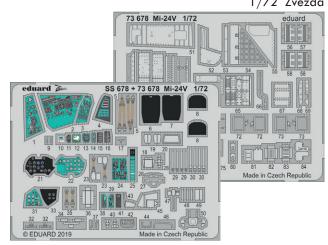

73676 Su-30SM 1/72 Zvezda (2 parts)

DETAIL

73677 B-24J interior 1/72 Hasegawa (3 parts)

DETAIL

73678 Mi-24V 1/72 Zvezda (2 parts)

#### ZOOM

SS677 B-24J 1/72 Hasegawa (1 part)

DETAIL

SS678 Mi-24V 1/72 Zvezda (1 part)

DETAIL

SS679 EF-2000 Typhoon Single Seater 1/72 Revell (1 part)

DETAIL