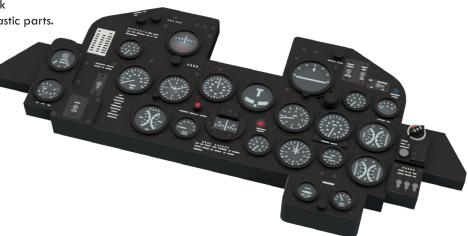

## P-51D by Eudard FIRST RELEASE (version D-5-NA with tail fin assembly)

#### KIT PARTS

Limited Edition kit of Soviet Cold War jet aircraft MiG-21bis in 1/48 scale.