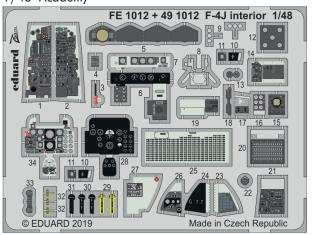

DETAIL

FE1012 F-4J 1/48 Academy (1 part)

DETAIL

DETAIL

491010 Yak-1b 1/48 Zvezda (2 parts)

DETAIL

491012 F-4J interior 1/48 Academy (2 parts)

DETAIL

491014 F-22A interior 1/48 Hasegawa (2 parts)

NO PREVIEW

491016 A6M5 1/48 Tamiya (2 parts)