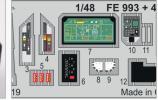

#### **BASIC INFO:**

NAME: **Bf 108** 

CAT. NO.: 8408

SCALE: 1/48

EDITION: Weekend edition

#### **CONTENTS:**

SPRUES: Eduard

PE-SETS: No

PAINTING MASK: No

MARKINGS: 2

DECALS: Eduard

BRASSIN: No

32445 Fw 190A-8/R2 engine 1/32 Revell