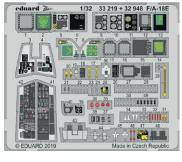

#### BIG33101 F/A-18E 1/32 Revell

32439 F/A-18E exterior 1/32 32948 F/A-18E interior 1/32 33220 F/A-18E seatbelts STEEL 1/32

JX231 F/A-18E 1/32