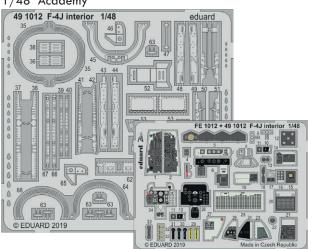

DETAIL

491010 Yak-1b 1/48 Zvezda (2 parts)

DETAIL

491012 F-4J interior 1/48 Academy (2 parts)

DETAIL

491014 F-22A interior 1/48 Hasegawa (2 parts)

NO PREVIEW

491016 A6M5 1/48 Tamiya (2 parts)

DETAIL

FE1012 F-4J 1/48 Academy (1 part)

DETAIL