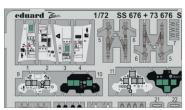

73676 Su-30SM 1/72 Zvezda (2 parts)

DETAIL

73677 B-24J interior 1/72 Hasegawa (3 parts)

DETAIL

73678 Mi-24V 1/72 Zvezda (2 parts)