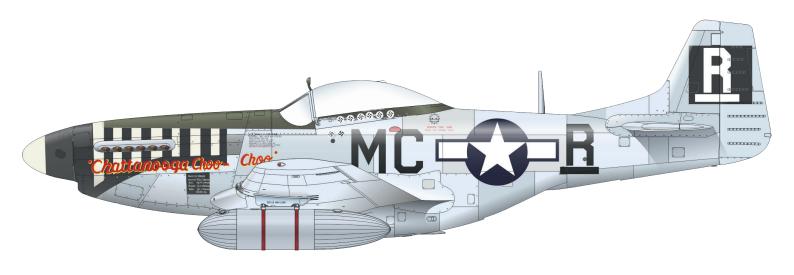

Concerning the August 2019 releases, please pay your attention to the Limited Edition kit item #11134 Chattanooga Choo Choo. This is the first item based on the new 1/48th scale P-51D Mustang kit, and it is released as a show special item for IPMS USA Nats in Chattanooga, Tennessee. This item will be available by Eduard first during the show, which will be on August 7th - 10th, 2019. The item will be available for distributors and shops, the pre-ordered amount only, with availability for shipping since August 5th, 2019. If you are interested in this item, and I recommend you to be because this one is expected to be real bestseller, pre-order asap. If you have any questions about this item or about the shipment schedule for this item, don't hesitate to ask me! Note the preorders must be sent until Thursday, June 20. Thank you for your kind cooperation and for your preorders!

FIRST RELEASE OF G-6/AS VERSION

648309 Bf 109G undercarriage legs BRONZE (Brassin)

648310 Bf 109G control surfaces (Brassin)

EX512 Bf 109G spinner spirals (Mask)

EX609 Bf 109G-10 TFace (Mask)

Limited Edition kit of US WWII fighter aircraft P-51D in 1/48 scale. The kit is focused on P-51D-5s with a fin fillet. The kit is released to coincide with the IPMS Nats Chattanooga, TN.

#### **BASIC INFO:**

NAME: Chattanooga Choo Choo

CAT. NO.: 11134

SCALE: 1/48

EDITION: Limited edition