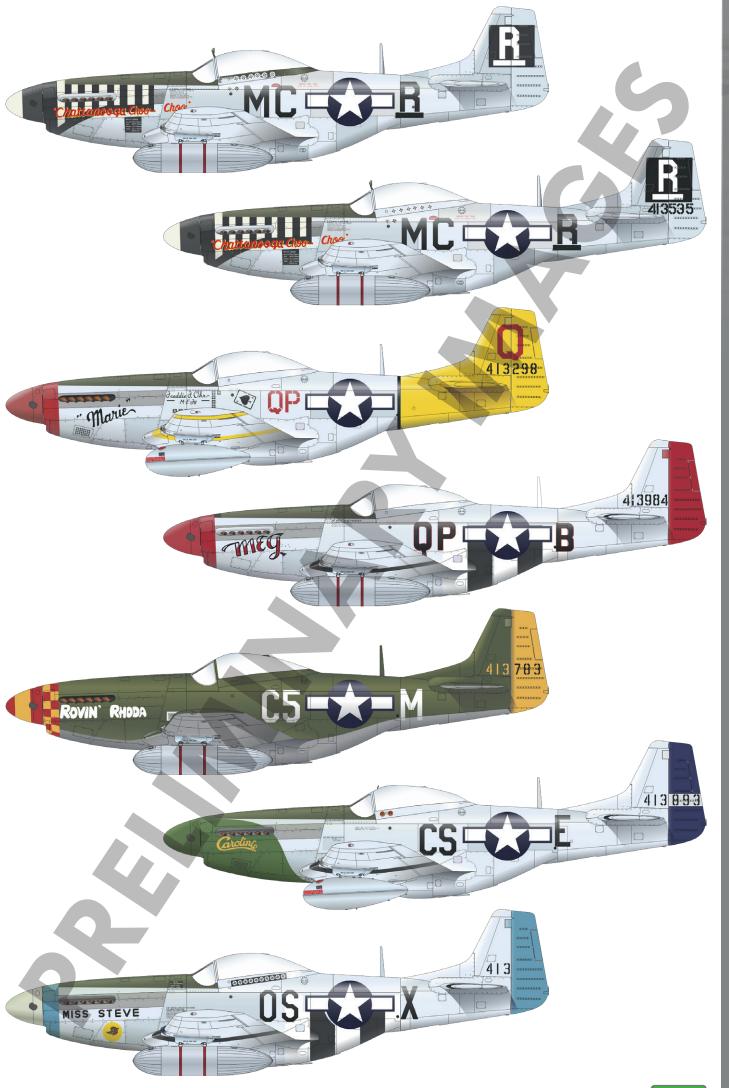

FIRST RELEASE OF G-6/AS VERSION

648309 Bf 109G undercarriage legs BRONZE (Brassin)

648310 Bf 109G control surfaces (Brassin)

EX512 Bf 109G spinner spirals (Mask)

EX609 Bf 109G-10 TFace (Mask)

Limited Edition kit of US WWII fighter aircraft P-51D in 1/48 scale. The kit is focused on P-51D-5s with a fin fillet. The kit is released to coincide with the IPMS Nats Chattanooga, TN.

#### **BASIC INFO:**

NAME: Chattanooga Choo Choo

CAT. NO.: 11134

SCALE: 1/48

EDITION: Limited edition

#### **CONTENTS:**

SPRUES: Eduard

PE-SETS: Yes, pre-painted

PAINTING MASK: Yes

MARKINGS: 6

**DECALS:** Cartograf

BRASSIN: No

#### **RELATED PRODUCTS:**

644021 P-51D-5 LööK 1/48 (Brassin)

648486 P-51D exhaust stacks w/ fairing 1/48 (Brassin)

648494 P-51D wheels diamond tread 1/48 (Brassin)

## P-51D by Eudard FIRST RELEASE (version D-5-NA with tail fin assembly)