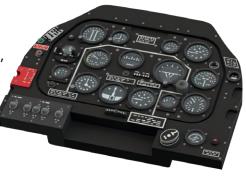

#### 644021 P-51D-5 LööK 1/48 Eduard

LööK set - Brassin pre-painted dashboard and STEEL seatbelts for P-51D-5 in 1/48 scale. Easy to build, replaces plastic parts. Recommended kit: Eduard

#### Set contains:

- resin: 3 parts,
- decals: no,
- photo-etched details: yes, pre-painted,
- painting mask: no.