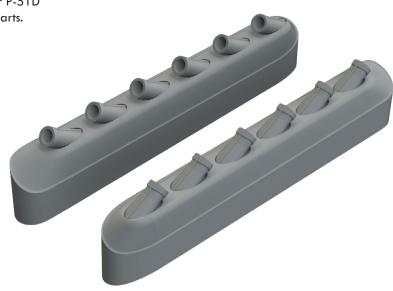

#### 648494 P-51D wheels diamond tread 1/48 Eduard

Brassin set - the undercarriage wheels for P-51D in 1/48 scale. The set consists of main wheels and a tailwheel. Easy to build, replaces plastic parts. Recommend kit: Eduard

#### Set contains:

- resin: 6 parts,
- decals: no,
- photo-etched details: no,
- painting mask: yes.