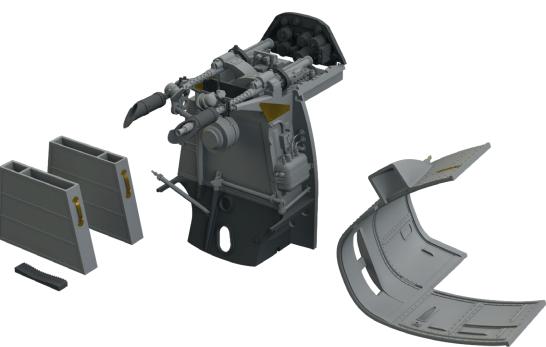

#### 648479 Bf 109G-10/U4 cockpit 1/48 Eduard

Brassin set - the cockpit for Bf 109G-10/U4 equipped with 30mm cannon in 1/48 scale. Recommended kit: Eduard.