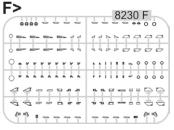

#### 635015 STEN Mk.II submachine gun 1/35

Brassin set - a British submachine gun STEN Mk.ll in 1/35 scale. Set consists of 8 guns and separate ammo drums.

- resin: 20 parts,
- decals: no,
- photo-etched details: yes, pre-painted,
- painting mask: no.