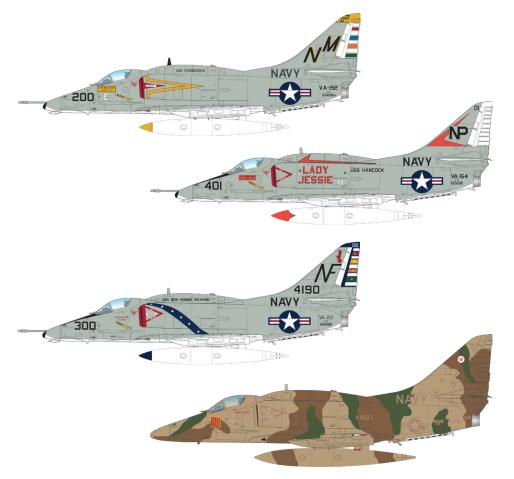

### **A-4F**

Super 44 edition kit of US jet aircraft A-4F in 1/144 scale.

#### **BASIC INFO:**

NAME: A-4F

CAT. NO.: 4466

SCALE: 1/144

EDITION: Super44

#### **CONTENTS:**

SPRUES: Platz

PE-SETS: No

PAINTING MASK: Yes

MARKINGS: 4

BRASSIN: No

29

DECALS: Eduard

#### **RELATED PRODUCTS:**

144010 A-4F 1/144 (PE-Set)

27

28

27

Weekend edition kit of German WWI fighter aircraft Albatros D.V in 1/48 scale.