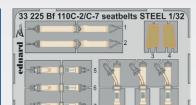

### NO PREVIEW

33224 Bf 110C-7 1/32 Revell (1 part)

33225 Bf 110C-2/C-7 seatbelts STEEL 1/32 Revell (1 part)

DETAIL

33226 Fw 190A-8/R2 1/32 Revell (1 part)

DETAIL

33227 Fw 190A-8/R2 seatbelts STEEL 1/32 Revell (1 part)

# **STEELBELTS**

32954 MH-60L crew seatbelts STEEL 1/35 Kitty Hawk

33227 Fw 190A-8/R2 seatbelts STEEL 1/32 Revell

33 227 Fw 190A-8/R2 seatbelts

STEEL

Control

C

33229 MH-60L pilots/gunners seatbelts STEEL 1/35 Kitty Hawk