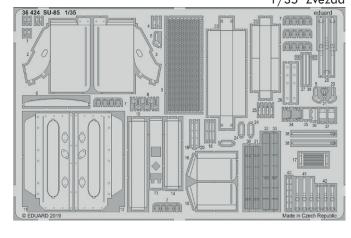

#### NO PREVIEW

32953 MH-60L 1/35 Kitty Hawk (2 parts)

32954 MH-60L crew seatbelts STEEL 1/35 Kitty Hawk (1 part)

DETAIL

36424 SU-85 1/35 Zvezda (1 part)

DETAIL

36425 M10 IIC Achilles 1/35 Tamiya (1 part)

48996 Yak-1b landing flaps 1/48 Zvezda (1 part)