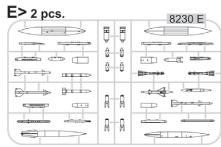

#### 648490 MiG-21 F.O.D. 1/48 Eduard

Brassin set - the engine intake and exhaust nozzle covers for MiG-21 in 1/48 scale. Recommended kit: Eduard