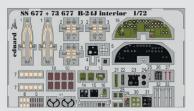

73676 Su-30SM 1/72 Zvezda (2 parts)

DETAIL

73677 B-24J interior 1/72 Hasegawa (3 parts)

DETAIL

73678 Mi-24V 1/72 Zvezda (2 parts)

#### ZOOM

SS677 B-24J 1/72 Hasegawa (1 part)

DETAIL

SS678 Mi-24V 1/72 Zvezda (1 part)

DETAIL

SS679 EF-2000 Typhoon Single Seater 1/72 Revell (1 part)

DETAIL