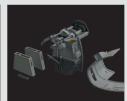

DETAIL

648494 P-51D wheels diamond 672221 P-47D wheels 1/72 Tamiya

ProfiPACK edition kit of German WWII fighter plane Bf 109G-6/AS in 1/48 scale.

**BASIC INFO:** NAME: Bf 109G-6/AS

CAT. NO.: 82163

SCALE: 1/48

**EDITION: ProfiPACK** 

#### **CONTENTS:**

SPRUES: Eduard

PE-SETS: Yes, pre-painted

PAINTING MASK: Yes

MARKINGS: 5

DECALS: Eduard