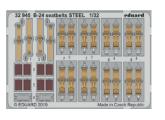

#### **BIG33102 B-24 PART I 1/32 Hobby Boss**

32438 B-24 engines 1/32 32944 B-24 cockpit 1/32

32945 B-24 seatbelts STEEL 1/32

JX230 B-24 /32