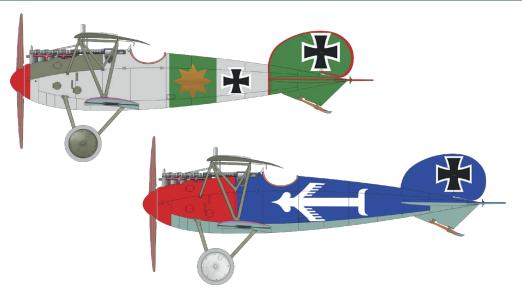

8408 **Albatros D.V** 1/48 Weekend edition

DETAIL

4466 **A-4F** 1/144 Super44

DETAIL

#### **RELATED PRODUCTS:**

144010 A-4F 1/144 (PE-Set)

27

28

27

Weekend edition kit of German WWI fighter aircraft Albatros D.V in 1/48 scale.

#### **BASIC INFO:**

NAME: **Bf 108** 

CAT. NO.: 8408

SCALE: 1/48

EDITION: Weekend edition

#### **CONTENTS:**

SPRUES: Eduard

PE-SETS: No

PAINTING MASK: No

MARKINGS: 2

DECALS: Eduard

BRASSIN: No

32445 Fw 190A-8/R2 engine 1/32 Revell