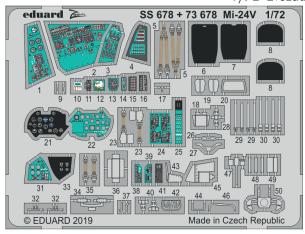

73676 Su-30SM 1/72 Zvezda (2 parts)

DETAIL

73677 B-24J interior 1/72 Hasegawa (3 parts)

DETAIL

73678 Mi-24V 1/72 Zvezda (2 parts)

#### ZOOM

SS677 B-24J 1/72 Hasegawa (1 part)

DETAIL

SS678 Mi-24V 1/72 Zvezda (1 part)

DETAIL

SS679 EF-2000 Typhoon Single Seater 1/72 Revell (1 part)

DETAIL