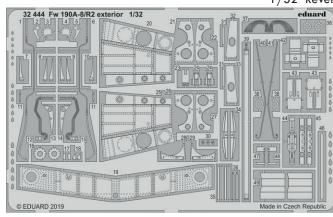

#### NO PREVIEW

23035 F6F-5 wheel bays 1/24 Airfix (1 part)

32443 Bf 110C-2/C-7 exterior 1/32 Revell (1 part)

DETAIL

32444 Fw 190A-8/R2 exterior 1/32 Revell (1 part)

DETAIL

32445 Fw 190A-8/R2 engine 1/32 Revell (1 part)