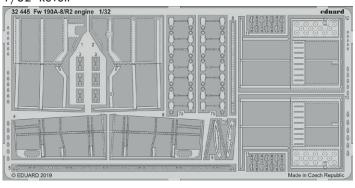

#### NO PREVIEW

23035 F6F-5 wheel bays 1/24 Airfix (1 part)

32443 Bf 110C-2/C-7 exterior 1/32 Revell (1 part)

DETAIL

32444 Fw 190A-8/R2 exterior 1/32 Revell (1 part)

DETAIL

32445 Fw 190A-8/R2 engine 1/32 Revell (1 part)