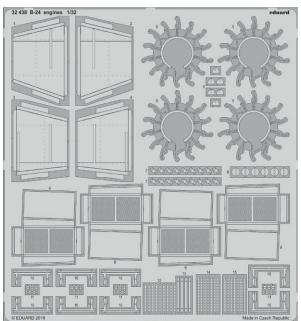

#### **BIG33102 B-24 PART I 1/32 Hobby Boss**

32438 B-24 engines 1/32 32944 B-24 cockpit 1/32

32945 B-24 seatbelts STEEL 1/32

JX230 B-24 /32