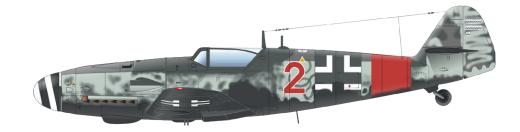

#### **PLASTIC KITS**

82163 **Bf 109G-6/AS** 1/48 ProfiPACK

DETAIL

11134 **Chattanooga Choo Choo** 1/48 Limited edition

DETAIL

11135 MiG-21 bis 1/48 Limited edition

NO PREVIEW

DETAIL

DETAIL

648494 P-51D wheels diamond 672221 P-47D wheels 1/72 Tamiya

ProfiPACK edition kit of German WWII fighter plane Bf 109G-6/AS in 1/48 scale.

**BASIC INFO:** NAME: Bf 109G-6/AS

CAT. NO.: 82163

SCALE: 1/48

**EDITION: ProfiPACK** 

#### **CONTENTS:**

SPRUES: Eduard

PE-SETS: Yes, pre-painted

PAINTING MASK: Yes

MARKINGS: 5

DECALS: Eduard

#### **RELATED PRODUCTS:**

48961 Bf 109G-10 (PE-set)

49093 Bf 109G seatbelts FABRIC (PE-set)

49094 Bf 109G seatbelts SUPERFABRIC (PE-set)

49095 Seatbelts Luftwaffe WWII fighters (PE-set)

FE812 Seatbelts Luftwaffe WWII fighters (PE-set)

FE910 Bf 109G steel seatbelts (PE-set)

644004 Bf 109G-10 LööK (Brassin)

648149 Bf 109G-6 wheels (Brassin)

648239 Bf 109G-6 radio compartment (Brassin)

648247 Bf 109G exhaust stacks (Brassin)

648265 Bf 109G external fuel tanks (Brassin)

FIRST RELEASE OF G-6/AS VERSION

648309 Bf 109G undercarriage legs BRONZE (Brassin)

648310 Bf 109G control surfaces (Brassin)

EX512 Bf 109G spinner spirals (Mask)

EX609 Bf 109G-10 TFace (Mask)

Limited Edition kit of US WWII fighter aircraft P-51D in 1/48 scale. The kit is focused on P-51D-5s with a fin fillet. The kit is released to coincide with the IPMS Nats Chattanooga, TN.