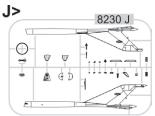

## P-51D by Eudard FIRST RELEASE (version D-5-NA with tail fin assembly)

#### 644021 P-51D-5 LööK 1/48 Eduard

LööK set - Brassin pre-painted dashboard and STEEL seatbelts for P-51D-5 in 1/48 scale. Easy to build, replaces plastic parts. Recommended kit: Eduard