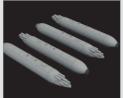

#### 648494 P-51D wheels diamond tread 1/48 Eduard

Brassin set - the undercarriage wheels for P-51D in 1/48 scale. The set consists of main wheels and a tailwheel. Easy to build, replaces plastic parts. Recommend kit: Eduard

#### Set contains:

- resin: 6 parts,
- decals: no,
- photo-etched details: no,
- painting mask: yes.