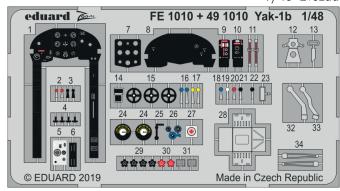

#### NO PREVIEW

33228 MH-60L 1/35 Kitty Hawk (1 part)

33229 MH-60L pilots/gunners seatbelts STEEL 1/35 Kitty Hawk (1 part)

DETAIL

FE1010 Yak-1b 1/48 Zvezda (1 part)

DETAIL

FE1011 Yak-1b seatbelts STEEL 1/48 Zvezda (1 part)

## IT FITS!

JX235 MH-60L - 1/35 Kitty Hawk

JX239 Fw 190A-8/R2 1/32 Revell

CX544 Su-30SM

JX237 Bf 110C-2/C-7 1/32 Revell

EX658 Yak-1b 1/48 Zvezda