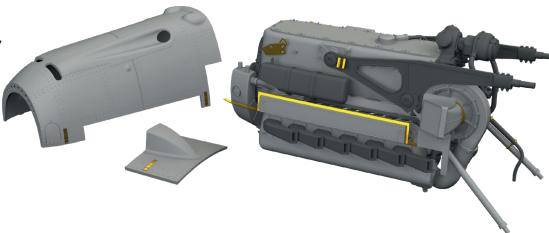

632137 Bf 109E engine 1/32 Eduard

DETAIL

 $632138\,$  Bf 109E fuselage guns  $\,635015\,$  STEN Mk.II submachine 1/32 Eduard

DETAIL

 $\mathsf{gun}\ 1/35$ 

DETAIL

648478 SUU-7 dispenser w/ extended tubes 1/48

#### 632137 Bf 109E engine 1/32 Eduard

Brassin set - the engine for Bf 109E in 1/32 scale. The cowling is included. Recommended kit: Eduard

#### Set contains:

- resin: 40 parts,
- decals: no,
- photo-etched details: yes,
- painting mask: no.