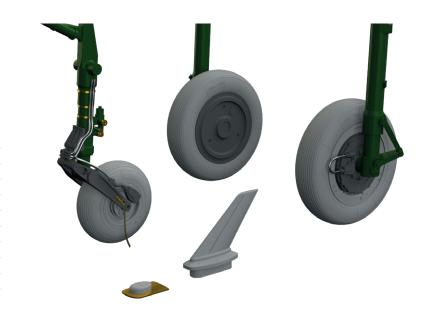

#### 648494 P-51D wheels diamond tread 1/48 Eduard

Brassin set - the undercarriage wheels for P-51D in 1/48 scale. The set consists of main wheels and a tailwheel. Easy to build, replaces plastic parts. Recommend kit: Eduard

#### Set contains:

- resin: 6 parts,
- decals: no,
- photo-etched details: no,
- painting mask: yes.