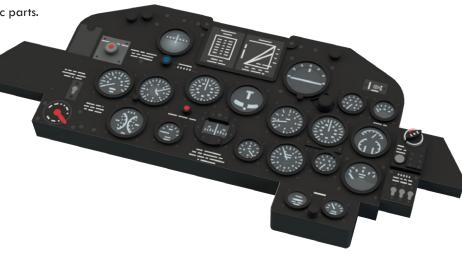

#### 648479 Bf 109G-10/U4 cockpit 1/48 Eduard

Brassin set - the cockpit for Bf 109G-10/U4 equipped with 30mm cannon in 1/48 scale. Recommended kit: Eduard.