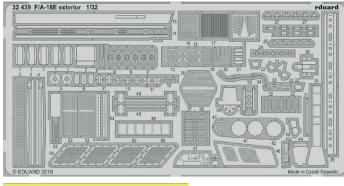

#### BIG33101 F/A-18E 1/32 Revell

32439 F/A-18E exterior 1/32 32948 F/A-18E interior 1/32 33220 F/A-18E seatbelts STEEL 1/32

JX231 F/A-18E 1/32