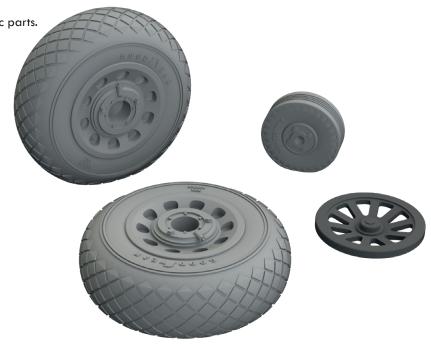

#### 648494 P-51D wheels diamond tread 1/48 Eduard

Brassin set - the undercarriage wheels for P-51D in 1/48 scale. The set consists of main wheels and a tailwheel. Easy to build, replaces plastic parts. Recommend kit: Eduard

#### Set contains:

- resin: 6 parts,
- decals: no,
- photo-etched details: no,
- painting mask: yes.