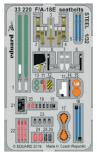

#### BIG33101 F/A-18E 1/32 Revell

32439 F/A-18E exterior 1/32 32948 F/A-18E interior 1/32 33220 F/A-18E seatbelts STEEL 1/32

JX231 F/A-18E 1/32