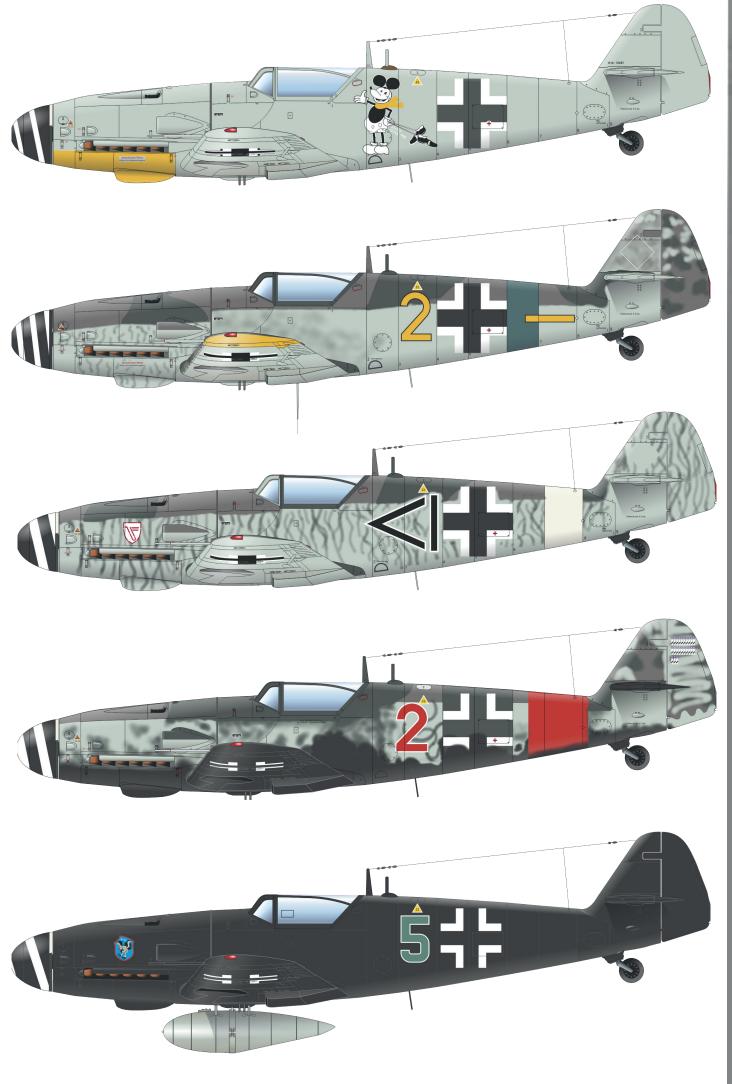

Concerning the August 2019 releases, please pay your attention to the Limited Edition kit item #11134 Chattanooga Choo Choo. This is the first item based on the new 1/48th scale P-51D Mustang kit, and it is released as a show special item for IPMS USA Nats in Chattanooga, Tennessee. This item will be available by Eduard first during the show, which will be on August 7th - 10th, 2019. The item will be available for distributors and shops, the pre-ordered amount only, with availability for shipping since August 5th, 2019. If you are interested in this item, and I recommend you to be because this one is expected to be real bestseller, pre-order asap. If you have any questions about this item or about the shipment schedule for this item, don't hesitate to ask me! Note the preorders must be sent until Thursday, June 20. Thank you for your kind cooperation and for your preorders!

FIRST RELEASE OF G-6/AS VERSION

648309 Bf 109G undercarriage legs BRONZE (Brassin)

648310 Bf 109G control surfaces (Brassin)

EX512 Bf 109G spinner spirals (Mask)

EX609 Bf 109G-10 TFace (Mask)

Limited Edition kit of US WWII fighter aircraft P-51D in 1/48 scale. The kit is focused on P-51D-5s with a fin fillet. The kit is released to coincide with the IPMS Nats Chattanooga, TN.

#### **BASIC INFO:**

NAME: Chattanooga Choo Choo

CAT. NO.: 11134

SCALE: 1/48

EDITION: Limited edition

#### **CONTENTS:**

SPRUES: Eduard

PE-SETS: Yes, pre-painted

PAINTING MASK: Yes

MARKINGS: 6

**DECALS:** Cartograf

BRASSIN: No

#### **RELATED PRODUCTS:**

644021 P-51D-5 LööK 1/48 (Brassin)

648486 P-51D exhaust stacks w/ fairing 1/48 (Brassin)

648494 P-51D wheels diamond tread 1/48 (Brassin)

## P-51D by Eudard FIRST RELEASE (version D-5-NA with tail fin assembly)