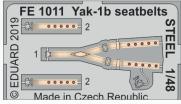

#### NO PREVIEW

33228 MH-60L 1/35 Kitty Hawk (1 part)

33229 MH-60L pilots/gunners seatbelts STEEL 1/35 Kitty Hawk (1 part)

DETAIL

FE1010 Yak-1b 1/48 Zvezda (1 part)

DETAIL

FE1011 Yak-1b seatbelts STEEL 1/48 Zvezda (1 part)