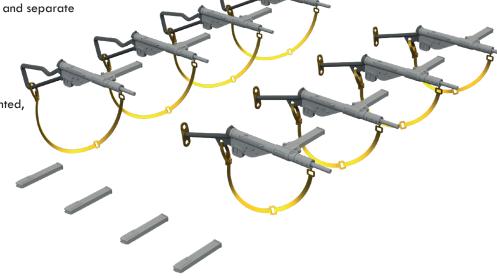

#### 635015 STEN Mk.II submachine gun 1/35

Brassin set - a British submachine gun STEN Mk.ll in 1/35 scale. Set consists of 8 guns and separate ammo drums.

- resin: 20 parts,
- decals: no,
- photo-etched details: yes, pre-painted,
- painting mask: no.