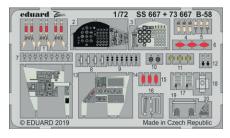

#### BIG72149 B-58 1/72 Italeri

72687 B-58 exterior 1/72 73667 B-58 interior 1/72

CX540 B-58 1/72

73044 Remove Before Flight STEEL