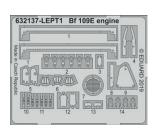

632137 Bf 109E engine 1/32 Eduard

DETAIL

 $632138\,$  Bf 109E fuselage guns  $\,635015\,$  STEN Mk.II submachine 1/32 Eduard

DETAIL

 $\mathsf{gun}\ 1/35$ 

DETAIL

648478 SUU-7 dispenser w/ extended tubes 1/48

#### 632137 Bf 109E engine 1/32 Eduard

Brassin set - the engine for Bf 109E in 1/32 scale. The cowling is included. Recommended kit: Eduard

#### Set contains:

- resin: 40 parts,
- decals: no,
- photo-etched details: yes,
- painting mask: no.