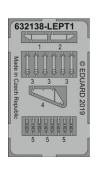

632137 Bf 109E engine 1/32 Eduard

DETAIL

 $632138\,$  Bf 109E fuselage guns  $\,635015\,$  STEN Mk.II submachine 1/32 Eduard

DETAIL

 $\mathsf{gun}\ 1/35$ 

DETAIL

648478 SUU-7 dispenser w/ extended tubes 1/48

#### 632138 Bf 109E fuselage guns 1/32 Eduard

Brassin set - fuselage guns for Bf 109E in 1/32 scale. Recommended kit: Eduard

#### Set contains:

- resin: 29 parts,
- decals: no,
- photo-etched details: yes,
- painting mask: no.