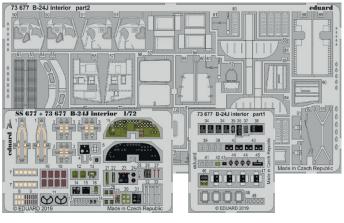

73676 Su-30SM 1/72 Zvezda (2 parts)

DETAIL

73677 B-24J interior 1/72 Hasegawa (3 parts)

DETAIL

73678 Mi-24V 1/72 Zvezda (2 parts)

#### ZOOM

SS677 B-24J 1/72 Hasegawa (1 part)

DETAIL

SS678 Mi-24V 1/72 Zvezda (1 part)

DETAIL

SS679 EF-2000 Typhoon Single Seater 1/72 Revell (1 part)

DETAIL