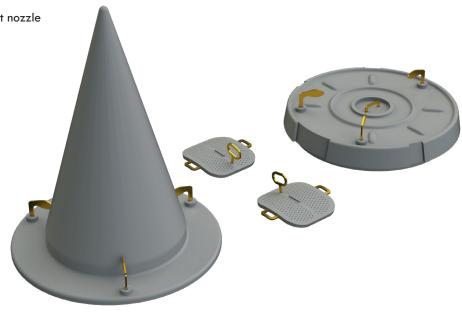

#### 648490 MiG-21 F.O.D. 1/48 Eduard

Brassin set - the engine intake and exhaust nozzle covers for MiG-21 in 1/48 scale. Recommended kit: Eduard

#### Set contains:

- resin: 4 parts,
- decals: no,
- photo-etched details: yes,
- painting mask: no.