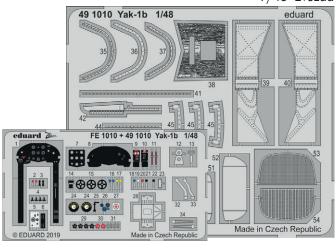

DETAIL

491010 Yak-1b 1/48 Zvezda (2 parts)

DETAIL

491012 F-4J interior 1/48 Academy (2 parts)

DETAIL

491014 F-22A interior 1/48 Hasegawa (2 parts)

NO PREVIEW

491016 A6M5 1/48 Tamiya (2 parts)

#### NO PREVIEW

33228 MH-60L 1/35 Kitty Hawk (1 part)

33229 MH-60L pilots/gunners seatbelts STEEL 1/35 Kitty Hawk (1 part)

DETAIL

FE1010 Yak-1b 1/48 Zvezda (1 part)

DETAIL

FE1011 Yak-1b seatbelts STEEL 1/48 Zvezda (1 part)