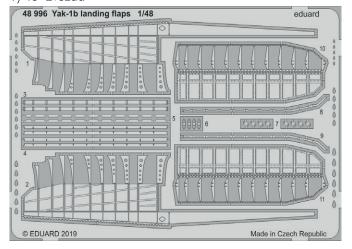

#### NO PREVIEW

32953 MH-60L 1/35 Kitty Hawk (2 parts)

32954 MH-60L crew seatbelts STEEL 1/35 Kitty Hawk (1 part)

DETAIL

36424 SU-85 1/35 Zvezda (1 part)

DETAIL

36425 M10 IIC Achilles 1/35 Tamiya (1 part)

48996 Yak-1b landing flaps 1/48 Zvezda (1 part)