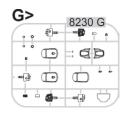

#### 648479 Bf 109G-10/U4 cockpit 1/48 Eduard

Brassin set - the cockpit for Bf 109G-10/U4 equipped with 30mm cannon in 1/48 scale. Recommended kit: Eduard.