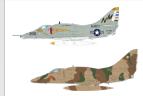

### **A-4F**

Super 44 edition kit of US jet aircraft A-4F in 1/144 scale.

#### **BASIC INFO:**

NAME: A-4F

CAT. NO.: 4466

SCALE: 1/144

EDITION: Super44

#### **CONTENTS:**

SPRUES: Platz

PE-SETS: No

PAINTING MASK: Yes

MARKINGS: 4

BRASSIN: No

29

DECALS: Eduard

#### **RELATED PRODUCTS:**

144010 A-4F 1/144 (PE-Set)

27

28

27

Weekend edition kit of German WWI fighter aircraft Albatros D.V in 1/48 scale.