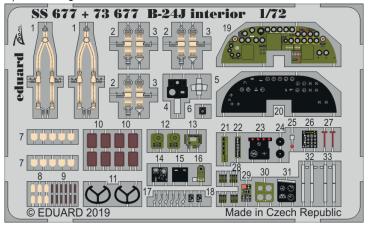

73676 Su-30SM 1/72 Zvezda (2 parts)

DETAIL

73677 B-24J interior 1/72 Hasegawa (3 parts)

DETAIL

73678 Mi-24V 1/72 Zvezda (2 parts)

#### ZOOM

SS677 B-24J 1/72 Hasegawa (1 part)

DETAIL

SS678 Mi-24V 1/72 Zvezda (1 part)

DETAIL

SS679 EF-2000 Typhoon Single Seater 1/72 Revell (1 part)

DETAIL