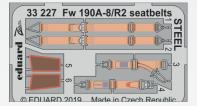

### NO PREVIEW

33224 Bf 110C-7 1/32 Revell (1 part)

33225 Bf 110C-2/C-7 seatbelts STEEL 1/32 Revell (1 part)

DETAIL

33226 Fw 190A-8/R2 1/32 Revell (1 part)

DETAIL

33227 Fw 190A-8/R2 seatbelts STEEL 1/32 Revell (1 part)

# **STEELBELTS**

32954 MH-60L crew seatbelts STEEL 1/35 Kitty Hawk

33227 Fw 190A-8/R2 seatbelts STEEL 1/32 Revell

33 227 Fw 190A-8/R2 seatbelts

STEEL

Control

C

33229 MH-60L pilots/gunners seatbelts STEEL 1/35 Kitty Hawk