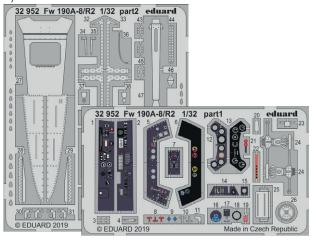

DETAIL

32446 Fw 190A-8/R2 landing flaps 1/32 Revell (2 parts)

DETAIL

32950 Bf 110C-2 interior 1/32 Revell (1 part)

NO PREVIEW

32951 Bf 110C-7 interior 1/32 Revell (1 part)

32952 Fw 190A-8/R2 1/32 Revell (2 parts)