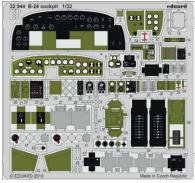

#### **BIG33102 B-24 PART I 1/32 Hobby Boss**

32438 B-24 engines 1/32 32944 B-24 cockpit 1/32

32945 B-24 seatbelts STEEL 1/32

JX230 B-24 /32