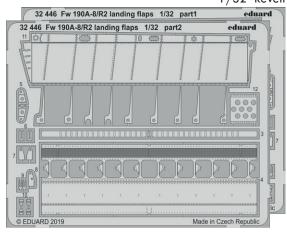

DETAIL

32446 Fw 190A-8/R2 landing flaps 1/32 Revell (2 parts)

DETAIL

32950 Bf 110C-2 interior 1/32 Revell (1 part)

NO PREVIEW

32951 Bf 110C-7 interior 1/32 Revell (1 part)

32952 Fw 190A-8/R2 1/32 Revell (2 parts)