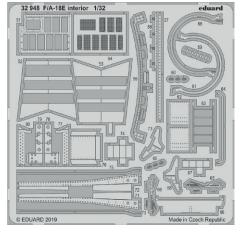

#### BIG33101 F/A-18E 1/32 Revell

32439 F/A-18E exterior 1/32 32948 F/A-18E interior 1/32 33220 F/A-18E seatbelts STEEL 1/32

JX231 F/A-18E 1/32