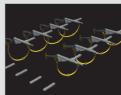

#### 635015 STEN Mk.II submachine gun 1/35

Brassin set - a British submachine gun STEN Mk.ll in 1/35 scale. Set consists of 8 guns and separate ammo drums.

- resin: 20 parts,
- decals: no,
- photo-etched details: yes, pre-painted,
- painting mask: no.