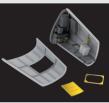

#### 648239 Bf 109G-6 radio compartment 1/48 Eduard

Brassin set of Bf 109G-6 radio compartment in 48th scale for Eduard kit.

Set contains:

- resin: 6 parts
- decals: no
- photo-etched details: yes
- painting mask: no

#### 648240 Bf 109G-6 cockpit 1/48 Eduard

Cockpit Brassin set for Bf 109G-6 in 48th scale for Eduard kit.

Set contains:

- resin: 24 parts
- decals: yes
- photo-etched details: yes
- film: yes
- painting mask: no