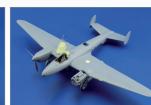

| PLASTIC KITS

| PLASTIC KITS

Scale kit of Fokker D.VII OAW in 48th scale in Weekend Edition.

#### **BASIC INFO:**

| NAME: Fokker D.VII OAQ   |  |
|--------------------------|--|
| CAT. NO.: 84155          |  |
| SCALE: 1/48              |  |
| EDITION: Weekend edition |  |
|                          |  |

#### CONTENTS:

| SPRUES: Eduard    |
|-------------------|
| PE-SETS: No       |
| PAINTING MASK: No |
| MARKINGS: 2       |
| DECALS: Eduard    |
|                   |

#### **RELATED PRODUCTS:**

FE770 Fokker D.VII OAW Weekend (PE-Set) EX513 Fokker D.VII OAW Weekend (Mask)

### Fokker D.VII OAW

**PLASTIC KITS** 

32864 A-6E TRAM seatbelts 1/32 Trumpeter

49766 J-29F Tunnan 1/48 Hobby Boss

53158 German Submarine Type IX C/40 hull pt. 1 1/72 Revell

53160 German Submarine Type IX C/40 tower  $1/72 \ \mbox{Revell}$ 