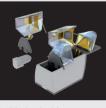

#### 648248 MiG-31 wheels 1/48 AMK

Brassin set of MiG-31 wheels in 48th scale for kit by AMK. Set includes 4 main wheels and 2 front wheels with mudguard.

Set contains:

- resin: 11 parts
- decals: no
- photo-etched details: no
- painting mask: yes

#### 648253 F-4J wheels 1/48 Academy

Brassin set of F-4J wheels in 48th scale for kit by Academy. Set includes 2 front wheels and 2 main wheels.

#### Set contains:

- resin: 4 parts
- decals: no
- photo-etched details: no
- painting mask: yes

#### 648254 F-4J exhaust nozzles 1/48 Academy

Brassin set of 2 pieces of F-4J exhaust nozzles in 48th scale for kit by Academy.

Set contains:

- resin: 6 parts
- decals: no
- photo-etched details: yes
- painting mask: no