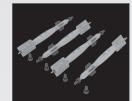

#### 672102 UB-16 rocket pods 1/72

Brassin set of 4 pieces of UB-16 rocket pods in 72nd scale.

Set contains:

- resin: 8 part
- decals: yes
- photo-etched details: yes
- painting mask: no

#### 672103 UB-32 rocket pods 1/72

Brassin set of 4 pieces of UB-32 rocket pods in 72nd scale.

- Set contains:
- resin: 12 parts
- decals: yes
- photo-etched details: yes
- painting mask: no