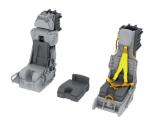

#### CONTENTS:

| SPRUES: Hasegawa   |
|--------------------|
| PE-SETS: Yes color |
| PAINTING MASK: Yes |
| MARKINGS: 10       |
| BRASSIN: Seats     |
| DECALS: Cartograf  |

#### **RELATED PRODUCTS:**

49073F-104G seatbelts SUPERFABRIC (PE-Set)49072F-104G seatbelts FABRIC (PE-Set)48833F-104G upgrade set (PE-Set)648181F-104 undercarriage wheels late (Brassin)648175F-104 undercarriage wheels early (Brassin)648175F-104 exhaust nozzle late (Brassin)648174F-104 exhaust nozzle early (Brassin)648234F-104 pylons (Brassin)