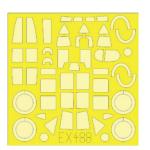

#### BIG49146 Pe-2 1/48 Zvezda

48871 Pe-2 exterior 49747 Pe-2 interior EX488 Pe-2