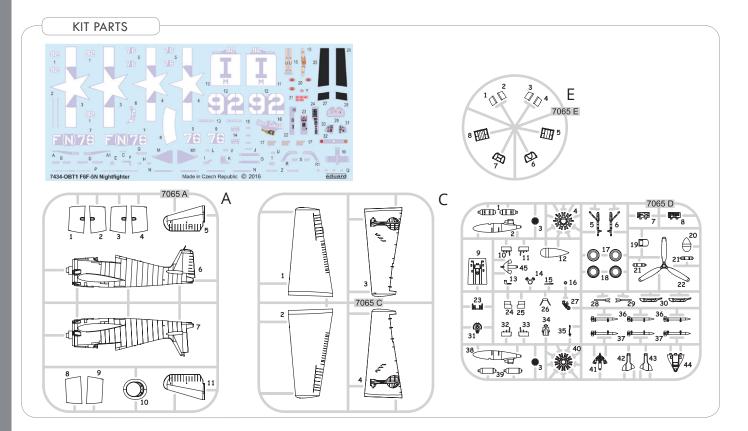

### Bf 109G-6 late series

### **NEW TOOL 2016**

Scale kit of Bf 109G-6 late series in 48th scale. New plastic parts from 2016 tool.

#### **BASIC INFO:**

| NAME: Bf 109G-6 late series |
|-----------------------------|
| CAT. NO.: 82111             |
| SCALE: 1/48                 |
| EDITION: ProfiPACK          |

#### **CONTENTS:**

| SPRUES: Eduard                  |
|---------------------------------|
| PE-SETS: Yes color (No preview) |
| PAINTING MASK: Yes (No preview) |
| MARKINGS: 5                     |
| BRASSIN: No                     |
| DECALS: Eduard                  |

#### **RELATED PRODUCTS:**

48885 Bf 109G-6 (PE-set) 49093 Bf 109G seatbelts FABRIC (PE-set)

49094 Bf 109G seatbelts SUPERFABRIC (PE-set) 648239 Bf 109G-6 radio compartment (Brassin) 648240 Bf 109G-6 cockpit (Brassin) 648245 W.Gr.21 for Bf 109 (Brassin) 648246 Bf 109 cannon pods (Brassin) 648247 Bf 109G exhaust stacks (Brassin) EX509 Bf 109G camo scheme - Mtt (Mask) EX510 Bf 109G camo scheme - Erla (Mask) EX511 Bf 109G camo scheme - WNF (Mask) EX512 Bf 109G spinner spirals (Mask)