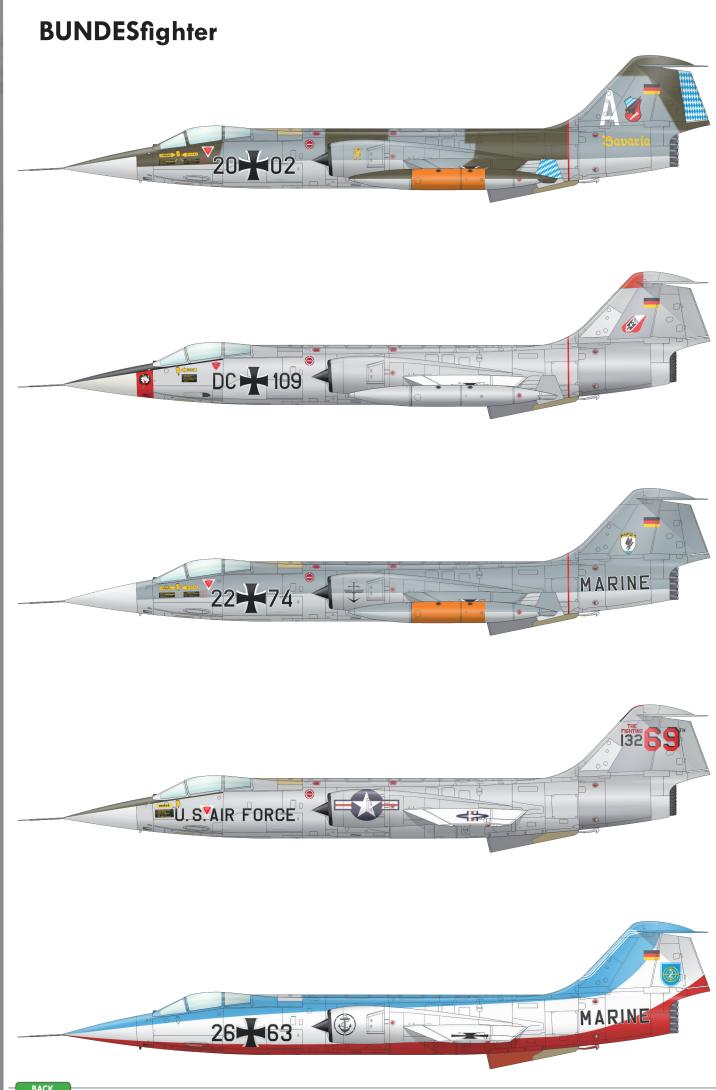

It is, however, very possible that questions will be asked concerning the possible exchange of the old kit for the new one, weather for the entire kit or certain components. We will not be offering any such exchange. Kit No.82111 Bf 109G-6 Late Version in no way corrects or replaces anything in the original kit, No. 8268 Bf 109G-6. The same will apply to accessory kits. The Bf 109G-6 is not the only interesting item being prepared for release in April. There are two Weekend kits, the nightfighting F6F-5N in 1/72 and a 1/48 Fokker D.VII (OAW). This one deviates a bit from the norm of this line in the way of having two decal sheets covering the lozenge pattern of the fabric surfaces. The two marking options for this model are new and not offered til now. Finally, we have one upgrade edition that deserves a more detailed commentary. Last year, we released a Limited Edition F-104G in 1/48 under the name of Bundesfighter, that sold out extremely quickly. To the contrary, the F-104G NATOfighter still has some 1000 pieces left in our warehouse. We have decided to convert and upgrade the remaining kits with decals and instructions from Bundesfighter under the new heading Bundesfighter/NATOfighter with the catalogue number 1133.

I think that from a successful marketing point of view for April, the Gustav would suffice quite nicely on its own. But, along with the other projects in the works, most notably the upgraded Bundesfighter and the Weekend Fokker D.VII, which, as most of you will know have little in common historically with the Bf 109, the month promises to be quite lively. Don't hesitate, especially with respect to the Bundesfighter, because its numbers are very limited and final. The models are not alone, and the accessory assortment is very wide, as is the usual case, and deserves attention. The Brassins are also not limited to the Bf 109G. For instance, the 1/72 scale UB-16 and UB-32 pods are a response to customer demand, same going for two sets for the F-4J which were originally reserved for the Rockin Rhino Limited Edition release.

## **BUNDES/NATOfighter**

Scale kit of F-104G in 48th scale in Limited edition based on Hasegawa plastic parts. Limited amount of 1000 kits only!

#### **BASIC INFO:**

| NAME: BUNDES/NATOfighter |
|--------------------------|
| CAT. NO.: 1133           |
| SCALE: 1/48              |
| EDITION: Limited edition |
|                          |

#### CONTENTS:

| SPRUES: Hasegawa   |
|--------------------|
| PE-SETS: Yes color |
| PAINTING MASK: Yes |
| MARKINGS: 10       |
| BRASSIN: Seats     |
| DECALS: Cartograf  |