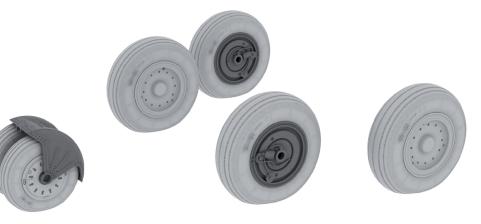

#### 648253 F-4J wheels 1/48 Academy

Brassin set of F-4J wheels in 48th scale for kit by Academy. Set includes 2 front wheels and 2 main wheels.

#### Set contains:

- resin: 4 parts
- decals: no
- photo-etched details: no
- painting mask: yes