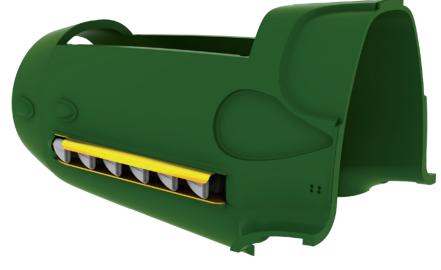

### Bf 109G-6 late series

### **NEW TOOL 2016**

Scale kit of Bf 109G-6 late series in 48th scale. New plastic parts from 2016 tool.

#### **BASIC INFO:**

| NAME: Bf 109G-6 late series |
|-----------------------------|
| CAT. NO.: 82111             |
| SCALE: 1/48                 |
| EDITION: ProfiPACK          |

#### **CONTENTS:**

| SPRUES: Eduard                  |
|---------------------------------|
| PE-SETS: Yes color (No preview) |
| PAINTING MASK: Yes (No preview) |
| MARKINGS: 5                     |
| BRASSIN: No                     |
| DECALS: Eduard                  |

#### **RELATED PRODUCTS:**

48885 Bf 109G-6 (PE-set) 49093 Bf 109G seatbelts FABRIC (PE-set)

49094 Bf 109G seatbelts SUPERFABRIC (PE-set) 648239 Bf 109G-6 radio compartment (Brassin) 648240 Bf 109G-6 cockpit (Brassin) 648245 W.Gr.21 for Bf 109 (Brassin) 648246 Bf 109 cannon pods (Brassin) 648247 Bf 109G exhaust stacks (Brassin) EX509 Bf 109G camo scheme - Mtt (Mask) EX510 Bf 109G camo scheme - Erla (Mask) EX511 Bf 109G camo scheme - WNF (Mask) EX512 Bf 109G spinner spirals (Mask)