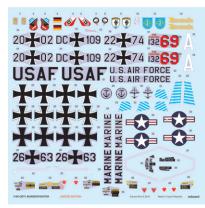

#### **BASIC INFO:**

| NAME: Bf 109G-6 late series |
|-----------------------------|
| CAT. NO.: 82111             |
| SCALE: 1/48                 |
| EDITION: ProfiPACK          |

#### **CONTENTS:**

| SPRUES: Eduard                  |
|---------------------------------|
| PE-SETS: Yes color (No preview) |
| PAINTING MASK: Yes (No preview) |
| MARKINGS: 5                     |
| BRASSIN: No                     |
| DECALS: Eduard                  |

#### **RELATED PRODUCTS:**

48885 Bf 109G-6 (PE-set) 49093 Bf 109G seatbelts FABRIC (PE-set)

49094 Bf 109G seatbelts SUPERFABRIC (PE-set) 648239 Bf 109G-6 radio compartment (Brassin) 648240 Bf 109G-6 cockpit (Brassin) 648245 W.Gr.21 for Bf 109 (Brassin) 648246 Bf 109 cannon pods (Brassin) 648247 Bf 109G exhaust stacks (Brassin) EX509 Bf 109G camo scheme - Mtt (Mask) EX510 Bf 109G camo scheme - Erla (Mask) EX511 Bf 109G camo scheme - WNF (Mask) EX512 Bf 109G spinner spirals (Mask)