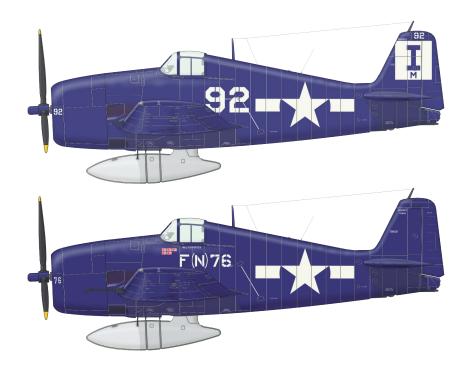

672103 UB-32 rocket pods 1/72

SIN67208 MiG-29A IZDELIYE 9-12 1/72 Trumpeter

Scale kit of F6F-5N in 72nd scale in Weekend Edition.

#### **BASIC INFO:**

| NAME: F6F-5N Nightfighter |
|---------------------------|
| CAT. NO.: 7434            |
| SCALE: 1/72               |
| EDITION: Weekend edition  |

#### CONTENTS:

| SPRUES: Eduard    |
|-------------------|
| PE-SETS: No       |
| PAINTING MASK: No |
| MARKINGS: 2       |
| DECALS: Eduard    |

#### **RELATED PRODUCTS:**

| 72524 F6F-5 exterior (PE-Set) |
|-------------------------------|
| SS554 F6F-5N Weekend (PE-Set) |
| 72523 F6F gun bay (PE-Set)    |
| 7274 F6F-5 BiGED              |