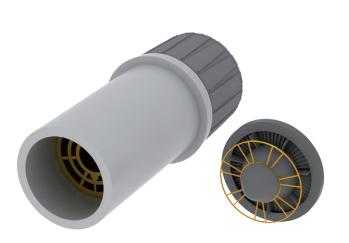

#### 648254 F-4J exhaust nozzles 1/48 Academy

Brassin set of 2 pieces of F-4J exhaust nozzles in 48th scale for kit by Academy.

Set contains:

- resin: 6 parts
- decals: no
- photo-etched details: yes
- painting mask: no