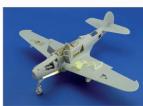

### Bf 109G-6 late series

### **NEW TOOL 2016**

Scale kit of Bf 109G-6 late series in 48th scale. New plastic parts from 2016 tool.

#### **BASIC INFO:**

| NAME: Bf 109G-6 late series |
|-----------------------------|
| CAT. NO.: 82111             |
| SCALE: 1/48                 |
| EDITION: ProfiPACK          |

#### **CONTENTS:**

| SPRUES: Eduard                  |
|---------------------------------|
| PE-SETS: Yes color (No preview) |
| PAINTING MASK: Yes (No preview) |
| MARKINGS: 5                     |
| BRASSIN: No                     |
| DECALS: Eduard                  |

#### **RELATED PRODUCTS:**

48885 Bf 109G-6 (PE-set) 49093 Bf 109G seatbelts FABRIC (PE-set)

49094 Bf 109G seatbelts SUPERFABRIC (PE-set) 648239 Bf 109G-6 radio compartment (Brassin) 648240 Bf 109G-6 cockpit (Brassin) 648245 W.Gr.21 for Bf 109 (Brassin) 648246 Bf 109 cannon pods (Brassin) 648247 Bf 109G exhaust stacks (Brassin) EX509 Bf 109G camo scheme - Mtt (Mask) EX510 Bf 109G camo scheme - Erla (Mask) EX511 Bf 109G camo scheme - WNF (Mask) EX512 Bf 109G spinner spirals (Mask)

eduard 82111-OBT1 Bf 109G-6

ВАСК

PLASTIC KITS