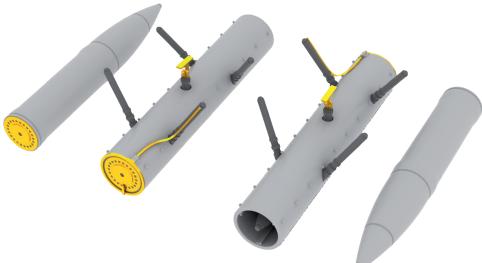

#### 648245 W.Gr.21 for Bf 109 1/48 Eduard

Brassin of 2 pieces of W.Gr.21 rocket launchers in 48th scale for kit by Eduard.

- Set contains:
- resin: 16 parts
- painting mask: no
- decals: no
- photo-etched details: yes

#### 648246 Bf 109 cannon pods 1/48 Eduard

Brassin set of 2 pieces of Bf 109 cannon pods in 48th scale for kit by Eduard.

Set contains:

- resin: 12 parts
- decals: no
- photo-etched details: yes
- painting mask: no

#### 648247 Bf 109G exhaust stacks 1/48 Eduard

Brassin set of Bf 109G exhaust stacks in 48th scale for kit by Eduard.

Set contains:

- resin: 4 parts
- decals: no
- photo-etched details: yes
- painting mask: no