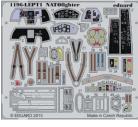

#### CONTENTS:

| SPRUES: Hasegawa   |
|--------------------|
| PE-SETS: Yes color |
| PAINTING MASK: Yes |
| MARKINGS: 10       |
| BRASSIN: Seats     |
| DECALS: Cartograf  |

#### **RELATED PRODUCTS:**

49073F-104G seatbelts SUPERFABRIC (PE-Set)49072F-104G seatbelts FABRIC (PE-Set)48833F-104G upgrade set (PE-Set)648181F-104 undercarriage wheels late (Brassin)648175F-104 undercarriage wheels early (Brassin)648175F-104 exhaust nozzle late (Brassin)648174F-104 exhaust nozzle early (Brassin)648234F-104 pylons (Brassin)