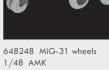

#### 648248 MiG-31 wheels 1/48 AMK

Brassin set of MiG-31 wheels in 48th scale for kit by AMK. Set includes 4 main wheels and 2 front wheels with mudguard.

Set contains:

- resin: 11 parts
- decals: no
- photo-etched details: no
- painting mask: yes