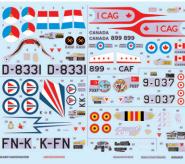

#### **BASIC INFO:**

| NAME: BUNDES/NATOfighter |
|--------------------------|
| CAT. NO.: 1133           |
| SCALE: 1/48              |
| EDITION: Limited edition |
|                          |

#### CONTENTS:

| SPRUES: Hasegawa   |
|--------------------|
| PE-SETS: Yes color |
| PAINTING MASK: Yes |
| MARKINGS: 10       |
| BRASSIN: Seats     |
| DECALS: Cartograf  |

#### **RELATED PRODUCTS:**

49073F-104G seatbelts SUPERFABRIC (PE-Set)49072F-104G seatbelts FABRIC (PE-Set)48833F-104G upgrade set (PE-Set)648181F-104 undercarriage wheels late (Brassin)648175F-104 undercarriage wheels early (Brassin)648175F-104 exhaust nozzle late (Brassin)648174F-104 exhaust nozzle early (Brassin)648234F-104 pylons (Brassin)