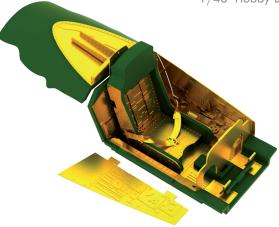

### Bf 109G-6 late series

### **NEW TOOL 2016**

Scale kit of Bf 109G-6 late series in 48th scale. New plastic parts from 2016 tool.

#### **BASIC INFO:**

| NAME: Bf 109G-6 late series |
|-----------------------------|
| CAT. NO.: 82111             |
| SCALE: 1/48                 |
| EDITION: ProfiPACK          |

#### **CONTENTS:**

| SPRUES: Eduard                  |
|---------------------------------|
| PE-SETS: Yes color (No preview) |
| PAINTING MASK: Yes (No preview) |
| MARKINGS: 5                     |
| BRASSIN: No                     |
| DECALS: Eduard                  |

#### **RELATED PRODUCTS:**

48885 Bf 109G-6 (PE-set) 49093 Bf 109G seatbelts FABRIC (PE-set)

49094 Bf 109G seatbelts SUPERFABRIC (PE-set) 648239 Bf 109G-6 radio compartment (Brassin) 648240 Bf 109G-6 cockpit (Brassin) 648245 W.Gr.21 for Bf 109 (Brassin) 648246 Bf 109 cannon pods (Brassin) 648247 Bf 109G exhaust stacks (Brassin) EX509 Bf 109G camo scheme - Mtt (Mask) EX510 Bf 109G camo scheme - Erla (Mask) EX511 Bf 109G camo scheme - WNF (Mask) EX512 Bf 109G spinner spirals (Mask)

eduard 82111-OBT1 Bf 109G-6

ВАСК

PLASTIC KITS