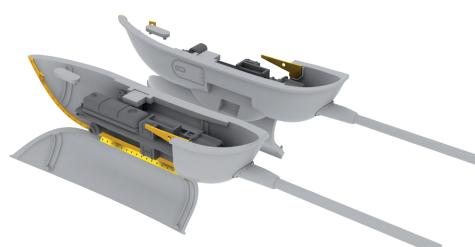

### Bf 109G-6 late series

### **NEW TOOL 2016**

Scale kit of Bf 109G-6 late series in 48th scale. New plastic parts from 2016 tool.

#### **BASIC INFO:**

| NAME: Bf 109G-6 late series |
|-----------------------------|
| CAT. NO.: 82111             |
| SCALE: 1/48                 |
| EDITION: ProfiPACK          |

#### **CONTENTS:**

| SPRUES: Eduard                  |
|---------------------------------|
| PE-SETS: Yes color (No preview) |
| PAINTING MASK: Yes (No preview) |
| MARKINGS: 5                     |
| BRASSIN: No                     |
| DECALS: Eduard                  |

#### **RELATED PRODUCTS:**

48885 Bf 109G-6 (PE-set) 49093 Bf 109G seatbelts FABRIC (PE-set)

49094 Bf 109G seatbelts SUPERFABRIC (PE-set) 648239 Bf 109G-6 radio compartment (Brassin) 648240 Bf 109G-6 cockpit (Brassin) 648245 W.Gr.21 for Bf 109 (Brassin) 648246 Bf 109 cannon pods (Brassin) 648247 Bf 109G exhaust stacks (Brassin) EX509 Bf 109G camo scheme - Mtt (Mask) EX510 Bf 109G camo scheme - Erla (Mask) EX511 Bf 109G camo scheme - WNF (Mask) EX512 Bf 109G spinner spirals (Mask)