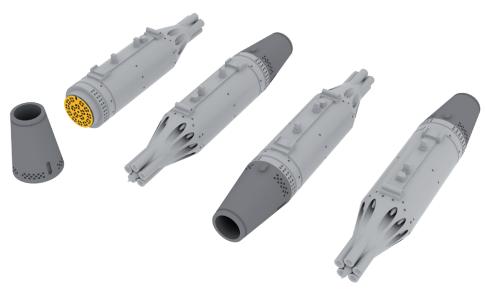

#### 672102 UB-16 rocket pods 1/72

Brassin set of 4 pieces of UB-16 rocket pods in 72nd scale.

Set contains:

- resin: 8 part
- decals: yes
- photo-etched details: yes
- painting mask: no

#### 672103 UB-32 rocket pods 1/72

Brassin set of 4 pieces of UB-32 rocket pods in 72nd scale.

- Set contains:
- resin: 12 parts
- decals: yes
- photo-etched details: yes
- painting mask: no