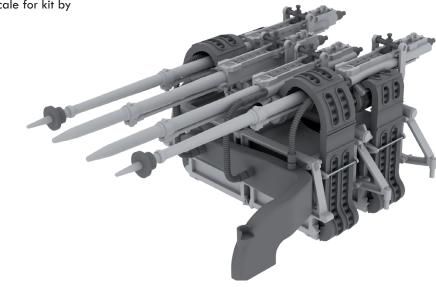

#### 672102 UB-16 rocket pods 1/72

Brassin set of 4 pieces of UB-16 rocket pods in 72nd scale.

Set contains:

- resin: 8 part
- decals: yes
- photo-etched details: yes
- painting mask: no

#### 672103 UB-32 rocket pods 1/72

Brassin set of 4 pieces of UB-32 rocket pods in 72nd scale.

- Set contains:
- resin: 12 parts
- decals: yes
- photo-etched details: yes
- painting mask: no

#### SIN67208 MiG-29A IZDELIYE 9-12 1/72 Trumpeter

BIGSIN collection containing 4 individual Brassin sets and painting mask for MiG-29A Izdeliye 9-12 in 72nd scale by Trumpeter.

- wheels,
- exhaust nozzles,
- cockpit,
- weapon set,
- painting mask.