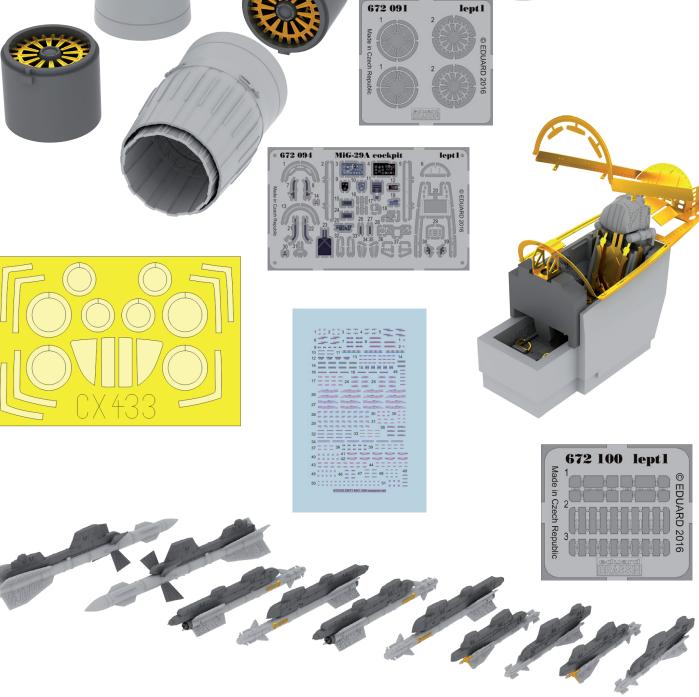

#### SIN67208 MiG-29A IZDELIYE 9-12 1/72 Trumpeter

BIGSIN collection containing 4 individual Brassin sets and painting mask for MiG-29A Izdeliye 9-12 in 72nd scale by Trumpeter.

- wheels,
- exhaust nozzles,
- cockpit,
- weapon set,
- painting mask.

All sets included in this BIG SIN are available separately, but with every BIG SIN set you save up to 30%.

672

O

0