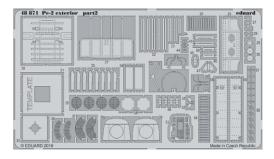

#### BIG49146 Pe-2 1/48 Zvezda

48871 Pe-2 exterior 49747 Pe-2 interior EX488 Pe-2