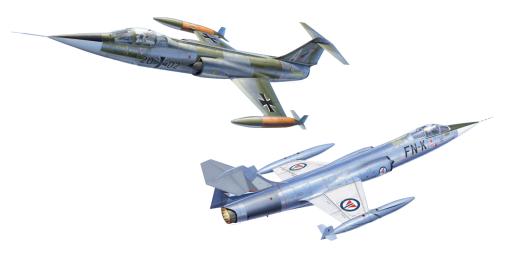

It is, however, very possible that questions will be asked concerning the possible exchange of the old kit for the new one, weather for the entire kit or certain components. We will not be offering any such exchange. Kit No.82111 Bf 109G-6 Late Version in no way corrects or replaces anything in the original kit, No. 8268 Bf 109G-6. The same will apply to accessory kits. The Bf 109G-6 is not the only interesting item being prepared for release in April. There are two Weekend kits, the nightfighting F6F-5N in 1/72 and a 1/48 Fokker D.VII (OAW). This one deviates a bit from the norm of this line in the way of having two decal sheets covering the lozenge pattern of the fabric surfaces. The two marking options for this model are new and not offered til now. Finally, we have one upgrade edition that deserves a more detailed commentary. Last year, we released a Limited Edition F-104G in 1/48 under the name of Bundesfighter, that sold out extremely quickly. To the contrary, the F-104G NATOfighter still has some 1000 pieces left in our warehouse. We have decided to convert and upgrade the remaining kits with decals and instructions from Bundesfighter under the new heading Bundesfighter/NATOfighter with the catalogue number 1133.

## **BUNDES/NATOfighter**

Scale kit of F-104G in 48th scale in Limited edition based on Hasegawa plastic parts. Limited amount of 1000 kits only!

#### **BASIC INFO:**

| NAME: BUNDES/NATOfighter |
|--------------------------|
| CAT. NO.: 1133           |
| SCALE: 1/48              |
| EDITION: Limited edition |
|                          |