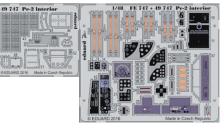

#### BIG49146 Pe-2 1/48 Zvezda

48871 Pe-2 exterior 49747 Pe-2 interior EX488 Pe-2