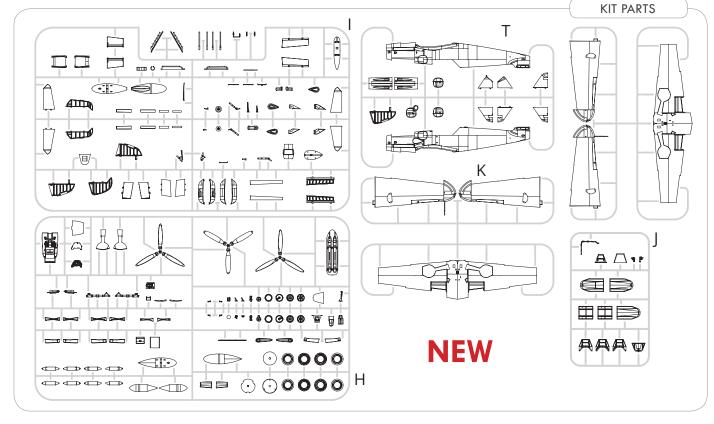

### **NEW TOOL 2016**

Scale kit of Bf 109G-6 late series in 48th scale. New plastic parts from 2016 tool.

#### **CONTENTS:**

| SPRUES: Eduard                  |
|---------------------------------|
| PE-SETS: Yes color (No preview) |
| PAINTING MASK: Yes (No preview) |
| MARKINGS: 5                     |
| BRASSIN: No                     |
| DECALS: Eduard                  |