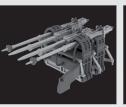

#### SIN67208 MiG-29A IZDELIYE 9-12 1/72 Trumpeter

BIGSIN collection containing 4 individual Brassin sets and painting mask for MiG-29A Izdeliye 9-12 in 72nd scale by Trumpeter.

- wheels,
- exhaust nozzles,
- cockpit,
- weapon set,
- painting mask.

All sets included in this BIG SIN are available separately, but with every BIG SIN set you save up to 30%.

672

O

0