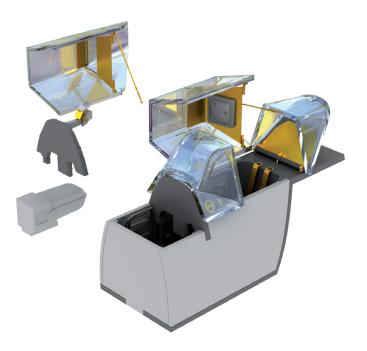

#### 648240 Bf 109G-6 cockpit 1/48 Eduard

Cockpit Brassin set for Bf 109G-6 in 48th scale for Eduard kit.

Set contains:

- resin: 24 parts
- decals: yes
- photo-etched details: yes
- film: yes
- painting mask: no