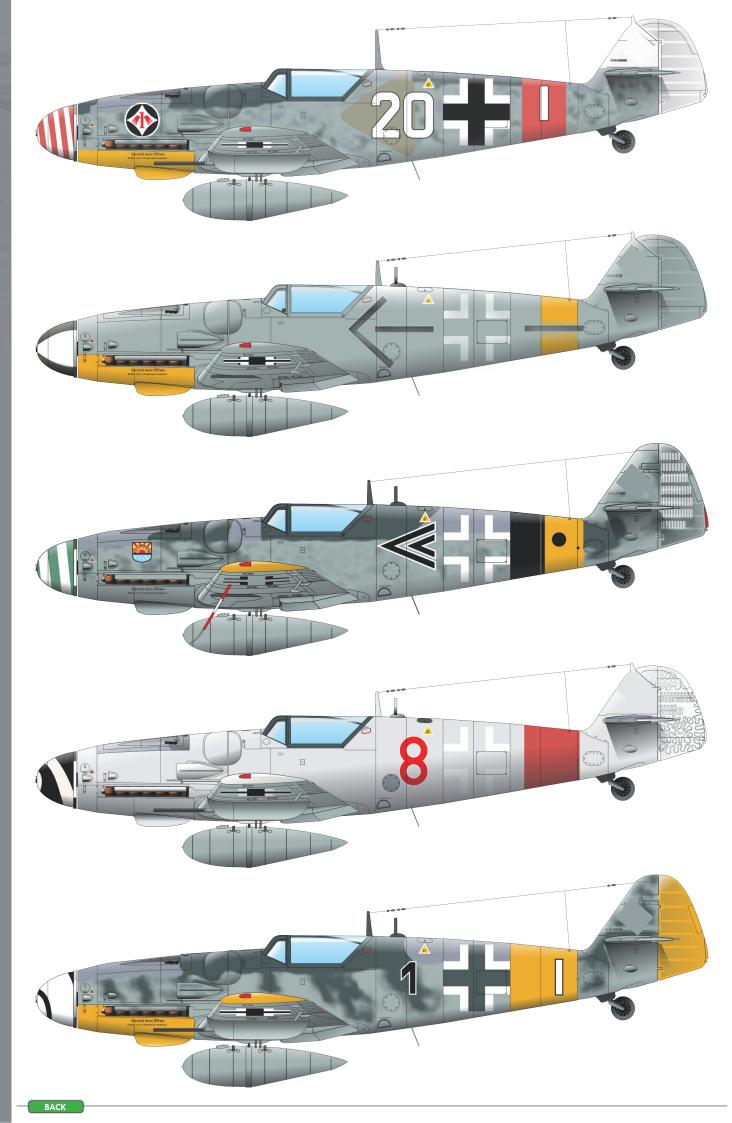

#### Dear Friends,

The Nuremberg Toy Fair concluded two weeks ago, and as usual, it gave us a glimpse into what awaits us in the next few months. Even though there was the typical gloom and doom talk about the lack of new items, and that the industry is in a downturn, my personal view is that there will be a lot to do in the coming year with no shortage of new photoetched, masks and Brassins to release. With respect to new kit releases, the story is similar, and despite the same talk of not enough new releases and too many clone editions, the fact of the matter is that there are more new releases planned this year than last, and even the kit reboxings that are planned are more than just sentimental heart tuggers. I have no worries about them not able to generate much interest. On the contrary, I think there are some items that will go very quickly. We'll be able to test this out in April, with the release of this year's likely star attraction, the Profipack Bf 109G-6 Late Version in 1/48th scale. The kit, under the catalog number 82111, is being released with boxart produced by Mr. Koike Shigeo, depicting an aircraft flown by Hauptman Friedrich Eberle, CO of III./JG 1. There is a total of five marking options available in this kit. These are a mix of striking and colorful markings, some of which are not generally that well known. All in all, they are aircraft with the lighter canopy variant commonly known as Erlahaube (properly called Volsichtshaube). A part of the offered versions have the classic low rudder, and some the newer taller one. The decals are printed by Eduard, a decision we made for their ease of application and overall quality that we think is not too far off of those printed by Cartograf. The marking options offered and the boxart will no doubt be attractive to modelers, but the plastic is what will set this kit apart. A lot of modellers are anxiously awaiting the results of the revision of the original kit, , and the depth of the changes are still largely unknown to most. I am sure that they will all be very welcome. Any assumptions that we shortened the model and left the details alone are erroneous. Compared to the Gustav released two years ago, we are talking a whole new animal, here, with a new and innovative design and with completely new tools. It will be possible to find components that are identical, since most of the small detail parts needed no intervention, but, on the other hand, a long list items were improved upon. We increased the number of alternative parts to accommodate various subtypes which the initial kit didn't take into account. As an example, the aforementioned tall fin is offered in both metal and wooden incarnations with three types of rudders, from which it is possible to easily account for a further two subtypes. The situation is similar with respect to the canopies, and for the current kit, the Volsichtshaube comes in three versions. The biggest changes come with the biggest components, these being the fuselage and wings whose excessive dimensions were the main reason for revising the kit. Besides the overall decrease in the size of the model, we also embarked on a rather complicated improvement on the shape of the fuselage. This concerns small modifications to the tune of tenths of millimetres that at first glance would be very difficult to ascertain, but we feel they will add much to the overall look of the finished product. The wing carries with it one of the main conceptual changes in the kit. The wing tips were separate pieces in the original kit, while here they are moulded integrally with the top wing half. This should aid in ease of assembly of the kit. Also new in this kit are the photoetched brass accessories and masks. Also new for this kit will be other accessory items released for it. Together with the kit release, we are also coming out with five Brassin sets in April, one photoetched set, two alternate seatbelt sets and four mask sets, a set of masks for the spinner spirals and three basic camouflage schemes for individual factories. Releasing kits together with their accessories has become our norm, as you are well aware. This methodology has proven itself recently, and the entire collection of lines work together as a production system, which offers a certain marketing potential. I am confident that it will prove itself in this case as well, and that this time, there will not be a repeat of the lukewarm reception that we saw two years ago.

#### **CONTENTS:**

| SPRUES: Eduard                  |
|---------------------------------|
| PE-SETS: Yes color (No preview) |
| PAINTING MASK: Yes (No preview) |
| MARKINGS: 5                     |
| BRASSIN: No                     |
| DECALS: Eduard                  |

#### **RELATED PRODUCTS:**

48885 Bf 109G-6 (PE-set) 49093 Bf 109G seatbelts FABRIC (PE-set)

49094 Bf 109G seatbelts SUPERFABRIC (PE-set) 648239 Bf 109G-6 radio compartment (Brassin) 648240 Bf 109G-6 cockpit (Brassin) 648245 W.Gr.21 for Bf 109 (Brassin) 648246 Bf 109 cannon pods (Brassin) 648247 Bf 109G exhaust stacks (Brassin) EX509 Bf 109G camo scheme - Mtt (Mask) EX510 Bf 109G camo scheme - Erla (Mask) EX511 Bf 109G camo scheme - WNF (Mask) EX512 Bf 109G spinner spirals (Mask)