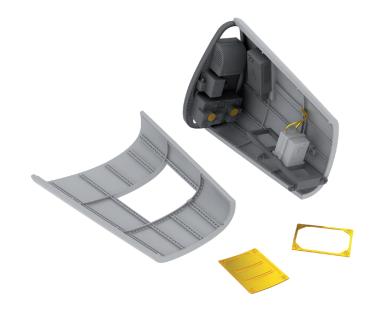

Hobby Boss



EX512 Bf 109G spinner spirals 1/48 Eduard



EX511 Bf 109G camo scheme -WNF 1/48 Eduard



#### 632072 GBU-12 bomb 1/32

Brassin set 4 pieces of GBU-12 guided bombs in 72nd scale.

#### Set contains:

- resin: 32 parts
- decals: yes
- photo-etched details: yes
- painting mask: no



#### 632078 Mosquito FB Mk.VI gun bay 1/32 Tamiya

Brassin set of 4 complete Mosquito FB Mk.VI cannons including magazines for the lower gun bay in 32nd scale for kit by Tamiya.

#### Set contains:

- resin: 34 parts
- decals: yes
- photo-etched details: no
- painting mask: no



#### 648239 Bf 109G-6 radio compartment 1/48 Eduard

Brassin set of Bf 109G-6 radio compartment in 48th scale for Eduard kit.

Set contains:

- resin: 6 parts
- decals: no
- photo-etched details: yes
- painting mask: no



#### 648240 Bf 109G-6 cockpit 1/48 Eduard

Cockpit Brassin set for Bf 109G-6 in 48th scale for Eduard kit.

Set contains:

- resin: 24 parts
- decals: yes
- photo-etched details: yes
- film: yes
- painting mask: no



#### 648245 W.Gr.21 for Bf 109 1/48 Eduard

Brassin of 2 pieces of W.Gr.21 rocket launchers in 48th scale for kit by Eduard.

- Set contains:
- resin: 16 parts
- painting mask: no
- decals: no
- photo-etched details: yes



#### 648246 Bf 109 cannon pods 1/48 Eduard

Brassin set of 2 pieces of Bf 109 cannon pods in 48th scale for kit by Eduard.

Set contains:

- resin: 12 parts
- decals: no
- photo-etched details: yes
- painting mask: no



#### 648247 Bf 109G exhaust stacks 1/48 Eduard

Brassin set of Bf 109G exhaust stacks in 48th scale for kit by Eduard.

Set contains: