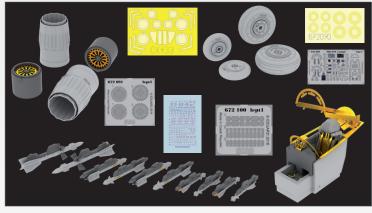

672103 UB-32 rocket pods 1/72

SIN67208 MiG-29A IZDELIYE 9-12 1/72 Trumpeter

Scale kit of F6F-5N in 72nd scale in Weekend Edition.

#### **BASIC INFO:**

| NAME: F6F-5N Nightfighter |
|---------------------------|
| CAT. NO.: 7434            |
| SCALE: 1/72               |
| EDITION: Weekend edition  |

#### CONTENTS:

| SPRUES: Eduard    |
|-------------------|
| PE-SETS: No       |
| PAINTING MASK: No |
| MARKINGS: 2       |
| DECALS: Eduard    |

#### **RELATED PRODUCTS:**

| 72524 F6F-5 exterior (PE-Set) |
|-------------------------------|
| SS554 F6F-5N Weekend (PE-Set) |
| 72523 F6F gun bay (PE-Set)    |
| 7274 F6F-5 BiGED              |