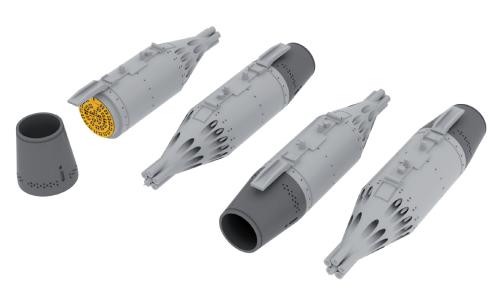

#### 672102 UB-16 rocket pods 1/72

Brassin set of 4 pieces of UB-16 rocket pods in 72nd scale.

Set contains:

- resin: 8 part
- decals: yes
- photo-etched details: yes
- painting mask: no

#### 672103 UB-32 rocket pods 1/72

Brassin set of 4 pieces of UB-32 rocket pods in 72nd scale.

- Set contains:
- resin: 12 parts
- decals: yes
- photo-etched details: yes
- painting mask: no