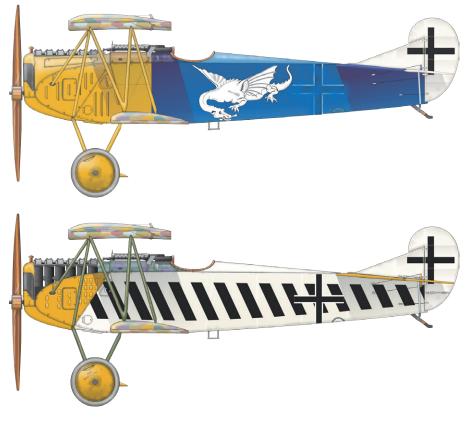

### Bf 109G-6 late series

### **NEW TOOL 2016**

Scale kit of Bf 109G-6 late series in 48th scale. New plastic parts from 2016 tool.

#### **BASIC INFO:**

| NAME: Bf 109G-6 late series |
|-----------------------------|
| CAT. NO.: 82111             |
| SCALE: 1/48                 |
| EDITION: ProfiPACK          |

#### **CONTENTS:**

| SPRUES: Eduard                  |
|---------------------------------|
| PE-SETS: Yes color (No preview) |
| PAINTING MASK: Yes (No preview) |
| MARKINGS: 5                     |
| BRASSIN: No                     |
| DECALS: Eduard                  |

#### **RELATED PRODUCTS:**

48885 Bf 109G-6 (PE-set) 49093 Bf 109G seatbelts FABRIC (PE-set)

49094 Bf 109G seatbelts SUPERFABRIC (PE-set) 648239 Bf 109G-6 radio compartment (Brassin) 648240 Bf 109G-6 cockpit (Brassin) 648245 W.Gr.21 for Bf 109 (Brassin) 648246 Bf 109 cannon pods (Brassin) 648247 Bf 109G exhaust stacks (Brassin) EX509 Bf 109G camo scheme - Mtt (Mask) EX510 Bf 109G camo scheme - Erla (Mask) EX511 Bf 109G camo scheme - WNF (Mask) EX512 Bf 109G spinner spirals (Mask)

eduard 82111-OBT1 Bf 109G-6

ВАСК

PLASTIC KITS