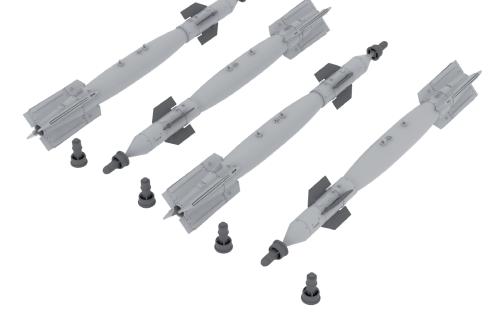

#### 632072 GBU-12 bomb 1/32

Brassin set 4 pieces of GBU-12 guided bombs in 72nd scale.

#### Set contains:

- resin: 32 parts
- decals: yes
- photo-etched details: yes
- painting mask: no