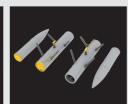

#### 672102 UB-16 rocket pods 1/72

Brassin set of 4 pieces of UB-16 rocket pods in 72nd scale.

Set contains:

- resin: 8 part
- decals: yes
- photo-etched details: yes
- painting mask: no

#### 672103 UB-32 rocket pods 1/72

Brassin set of 4 pieces of UB-32 rocket pods in 72nd scale.

- Set contains:
- resin: 12 parts
- decals: yes
- photo-etched details: yes
- painting mask: no