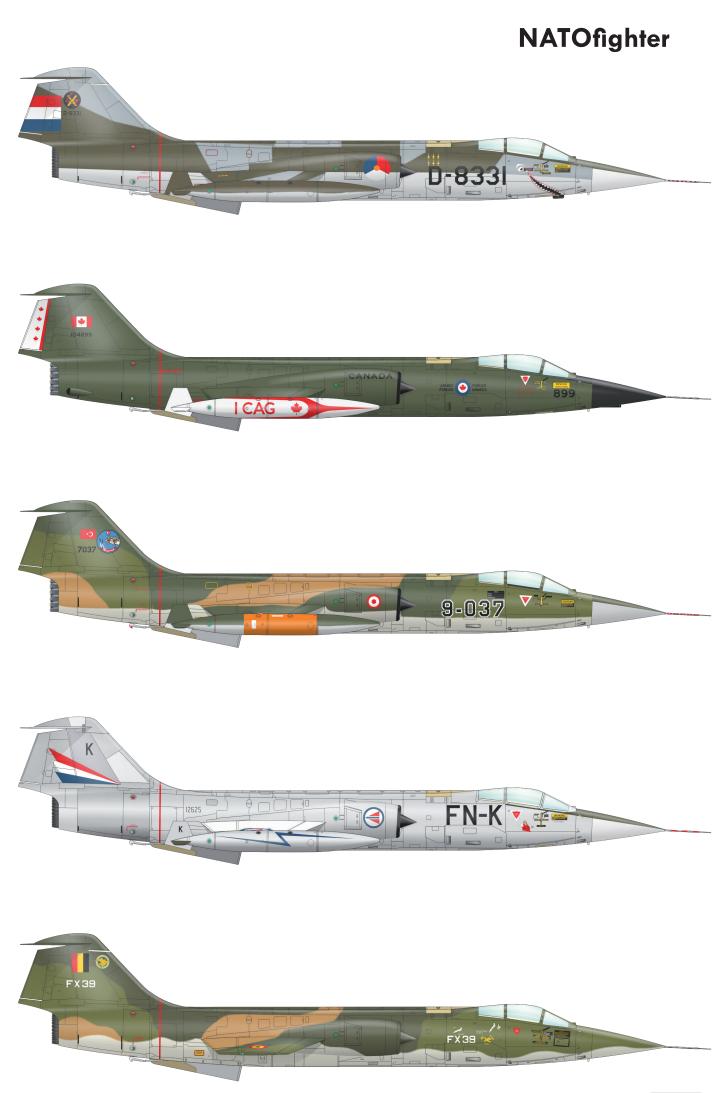

It is, however, very possible that questions will be asked concerning the possible exchange of the old kit for the new one, weather for the entire kit or certain components. We will not be offering any such exchange. Kit No.82111 Bf 109G-6 Late Version in no way corrects or replaces anything in the original kit, No. 8268 Bf 109G-6. The same will apply to accessory kits. The Bf 109G-6 is not the only interesting item being prepared for release in April. There are two Weekend kits, the nightfighting F6F-5N in 1/72 and a 1/48 Fokker D.VII (OAW). This one deviates a bit from the norm of this line in the way of having two decal sheets covering the lozenge pattern of the fabric surfaces. The two marking options for this model are new and not offered til now. Finally, we have one upgrade edition that deserves a more detailed commentary. Last year, we released a Limited Edition F-104G in 1/48 under the name of Bundesfighter, that sold out extremely quickly. To the contrary, the F-104G NATOfighter still has some 1000 pieces left in our warehouse. We have decided to convert and upgrade the remaining kits with decals and instructions from Bundesfighter under the new heading Bundesfighter/NATOfighter with the catalogue number 1133.

I think that from a successful marketing point of view for April, the Gustav would suffice quite nicely on its own. But, along with the other projects in the works, most notably the upgraded Bundesfighter and the Weekend Fokker D.VII, which, as most of you will know have little in common historically with the Bf 109, the month promises to be quite lively. Don't hesitate, especially with respect to the Bundesfighter, because its numbers are very limited and final. The models are not alone, and the accessory assortment is very wide, as is the usual case, and deserves attention. The Brassins are also not limited to the Bf 109G. For instance, the 1/72 scale UB-16 and UB-32 pods are a response to customer demand, same going for two sets for the F-4J which were originally reserved for the Rockin Rhino Limited Edition release.

## **BUNDES/NATOfighter**

Scale kit of F-104G in 48th scale in Limited edition based on Hasegawa plastic parts. Limited amount of 1000 kits only!

#### **BASIC INFO:**

| NAME: BUNDES/NATOfighter |
|--------------------------|
| CAT. NO.: 1133           |
| SCALE: 1/48              |
| EDITION: Limited edition |
|                          |

#### CONTENTS:

| SPRUES: Hasegawa   |
|--------------------|
| PE-SETS: Yes color |
| PAINTING MASK: Yes |
| MARKINGS: 10       |
| BRASSIN: Seats     |
| DECALS: Cartograf  |