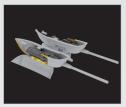

#### SIN67208 MiG-29A IZDELIYE 9-12 1/72 Trumpeter

BIGSIN collection containing 4 individual Brassin sets and painting mask for MiG-29A Izdeliye 9-12 in 72nd scale by Trumpeter.

- wheels,
- exhaust nozzles,
- cockpit,
- weapon set,
- painting mask.

All sets included in this BIG SIN are available separately, but with every BIG SIN set you save up to 30%.

672

O

0