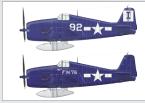

#### Dear Friends,

The Nuremberg Toy Fair concluded two weeks ago, and as usual, it gave us a glimpse into what awaits us in the next few months. Even though there was the typical gloom and doom talk about the lack of new items, and that the industry is in a downturn, my personal view is that there will be a lot to do in the coming year with no shortage of new photoetched, masks and Brassins to release. With respect to new kit releases, the story is similar, and despite the same talk of not enough new releases and too many clone editions, the fact of the matter is that there are more new releases planned this year than last, and even the kit reboxings that are planned are more than just sentimental heart tuggers. I have no worries about them not able to generate much interest. On the contrary, I think there are some items that will go very quickly. We'll be able to test this out in April, with the release of this year's likely star attraction, the Profipack Bf 109G-6 Late Version in 1/48th scale. The kit, under the catalog number 82111, is being released with boxart produced by Mr. Koike Shigeo, depicting an aircraft flown by Hauptman Friedrich Eberle, CO of III./JG 1. There is a total of five marking options available in this kit. These are a mix of striking and colorful markings, some of which are not generally that well known. All in all, they are aircraft with the lighter canopy variant commonly known as Erlahaube (properly called Volsichtshaube). A part of the offered versions have the classic low rudder, and some the newer taller one. The decals are printed by Eduard, a decision we made for their ease of application and overall quality that we think is not too far off of those printed by Cartograf. The marking options offered and the boxart will no doubt be attractive to modelers, but the plastic is what will set this kit apart. A lot of modellers are anxiously awaiting the results of the revision of the original kit, , and the depth of the changes are still largely unknown to most. I am sure that they will all be very welcome. Any assumptions that we shortened the model and left the details alone are erroneous. Compared to the Gustav released two years ago, we are talking a whole new animal, here, with a new and innovative design and with completely new tools. It will be possible to find components that are identical, since most of the small detail parts needed no intervention, but, on the other hand, a long list items were improved upon. We increased the number of alternative parts to accommodate various subtypes which the initial kit didn't take into account. As an example, the aforementioned tall fin is offered in both metal and wooden incarnations with three types of rudders, from which it is possible to easily account for a further two subtypes. The situation is similar with respect to the canopies, and for the current kit, the Volsichtshaube comes in three versions. The biggest changes come with the biggest components, these being the fuselage and wings whose excessive dimensions were the main reason for revising the kit. Besides the overall decrease in the size of the model, we also embarked on a rather complicated improvement on the shape of the fuselage. This concerns small modifications to the tune of tenths of millimetres that at first glance would be very difficult to ascertain, but we feel they will add much to the overall look of the finished product. The wing carries with it one of the main conceptual changes in the kit. The wing tips were separate pieces in the original kit, while here they are moulded integrally with the top wing half. This should aid in ease of assembly of the kit. Also new in this kit are the photoetched brass accessories and masks. Also new for this kit will be other accessory items released for it. Together with the kit release, we are also coming out with five Brassin sets in April, one photoetched set, two alternate seatbelt sets and four mask sets, a set of masks for the spinner spirals and three basic camouflage schemes for individual factories. Releasing kits together with their accessories has become our norm, as you are well aware. This methodology has proven itself recently, and the entire collection of lines work together as a production system, which offers a certain marketing potential. I am confident that it will prove itself in this case as well, and that this time, there will not be a repeat of the lukewarm reception that we saw two years ago.

It is, however, very possible that questions will be asked concerning the possible exchange of the old kit for the new one, weather for the entire kit or certain components. We will not be offering any such exchange. Kit No.82111 Bf 109G-6 Late Version in no way corrects or replaces anything in the original kit, No. 8268 Bf 109G-6. The same will apply to accessory kits. The Bf 109G-6 is not the only interesting item being prepared for release in April. There are two Weekend kits, the nightfighting F6F-5N in 1/72 and a 1/48 Fokker D.VII (OAW). This one deviates a bit from the norm of this line in the way of having two decal sheets covering the lozenge pattern of the fabric surfaces. The two marking options for this model are new and not offered til now. Finally, we have one upgrade edition that deserves a more detailed commentary. Last year, we released a Limited Edition F-104G in 1/48 under the name of Bundesfighter, that sold out extremely quickly. To the contrary, the F-104G NATOfighter still has some 1000 pieces left in our warehouse. We have decided to convert and upgrade the remaining kits with decals and instructions from Bundesfighter under the new heading Bundesfighter/NATOfighter with the catalogue number 1133.