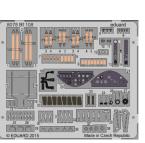

#### **PHOTO-ETCHED SETS**

32381 P-39Q/N exterior 1/32 KittyHawk (1 part)

DETAIL

32852 P-39Q/N seatbelts (1 part)

DETAIL

**NO PREVIEW** 

32853 P-39Q/N interior

1/32 KittyHawk

(1 part)

32382 P-39Q/N landing gear 1/32 KittyHawk (1 part)

DETAIL

32383 P-39Q/N landing flaps 1/32 KittyHawk (2 parts)

DETAIL

32384 A.S. 51 Horsa Glider Mk.I landing flaps 1/35 Bronco Models (2 parts)

DETAIL