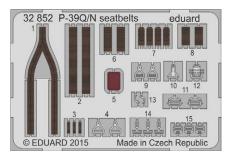

#### **PHOTO-ETCHED SETS**

32381 P-39Q/N exterior 1/32 KittyHawk (1 part)

DETAIL

32852 P-39Q/N seatbelts (1 part)

DETAIL

**NO PREVIEW** 

32853 P-39Q/N interior

1/32 KittyHawk