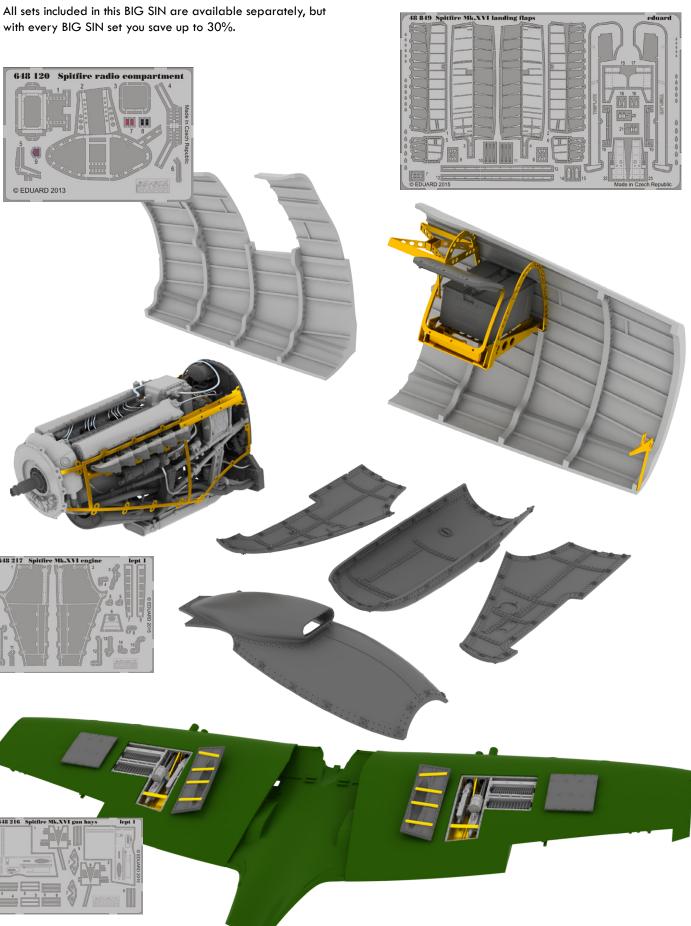

Talking about Dauntless, there is a significant detail, calling for photoetch, famous perforated dual purposed air brakes/landing flaps. These flaps remain in plastic only in the kit. But there are two photoetch items in the PE line figure, 48869 Dauntless Upgrade set, and 48870 Dauntless Landing flaps. We release the landing flaps set for P-39 Airacobra too, actually two Airacobra landing flaps sets, the first one for our 1/48th scale kit, the other one for 1/32nd scale Kitty Hawk kit. There are six sets for Kitty Hawk P-39Q/N together in the January news figure. You can also find the sets for Bronco 1/35th scale Horsa glider under 1/32nd scale line numbers. To be back in 1/48th scale, check the PE sets and mask for new beautiful Pe-2 by Zvezda, and see the set for Eduard/Revell SPAD XIII. The 1/72nd scale PE sets line brings three sets for Airfix Shackleton MR.2, single set for Ju 87B (Airfix too) and MiG-29 by Trumpeter. There are Zoom sets and Mask sets for each of these three kits available as well. The ship line brings two sets for German Z-32 destroyer in 1/350 scale, and also single set for Royal Navy X-craft submarine in 1/35th scale. Note this 1/35scale set is numbered in 53 ship line. Concerning BRASSIN line, the list contains eight smaller sets, most of them are various weapon sets, except two Alracobra wheels sets in 1/48th scale designed for Eduard kit. The only large Brassin set for January is the BigSin Spitfire Mk.XVI set. The Photoetch BigEd sets are five, as usual.

DETAIL

SIN64821 Spitfire Mk. XVI Advanced 1/48

DETAIL

#### Set contains:

- resin: 4 parts
- decals: no
- photo-etched details: no
- painting mask: yes

BIGSIN collection containing 3 individual Brassin sets and 1 photo-etched set for Spitfire Mk. XVI in 48th scale by Eduard.

- radio compartment,
- gun bays,
- engine,
- landing flaps.

48858 AC-47 Gunship exterior 48859 AC-47 Gunship landing flaps 49736 AC-47 Gunship interior S.A. EX481 AC-47 Gunship