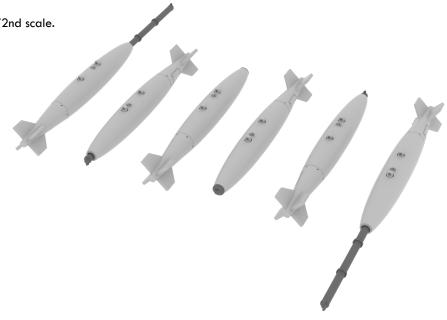

#### 672059 M117 bombs w/airbrake 1/72

Brassin set of 6 pieces of M117 bombs with airbrake in 72nd.

#### Set contains:

- resin: 30 parts
- decals: yes
- photo-etched details: no
- painting mask: no

Brassin set of 6 pieces of Mk.82 bombs in 72nd scale.