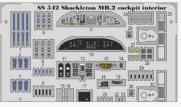

# NO PREVIEW

SS541 MiG-29A Izdeliye 9-12 interior 1/72 Trumpeter (1 part)

SS542 Shackleton MR.2 cockpit interior 1/72 Airfix (1 part)

DETAIL

SS543 Ju 87B-1 interior 1/72 Airfix (2 parts)

DETAIL

FE749 P-400 Weekend 1/48 Eduard (1 part)

SS538 F4F-4 1/72 Airfix-

SS542 Shackleton MR.2 cockpit interior 1/72 Airfix

33154 A.S. 51 Horsa Glider Mk.I 1/35 Bronco Models

FE747 Pe-2 interior 1/48 Zvezda

JX186 P-39Q/N 1/32 KittyHawk

EX488 Pe-2 1/48 Zvezda