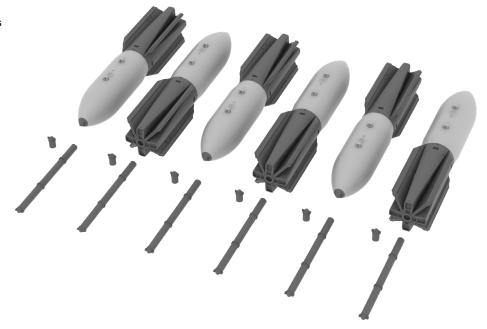

#### 672059 M117 bombs w/airbrake 1/72

Brassin set of 6 pieces of M117 bombs with airbrake in 72nd.

#### Set contains:

- resin: 30 parts
- decals: yes
- photo-etched details: no
- painting mask: no

Brassin set of 6 pieces of Mk.82 bombs in 72nd scale.