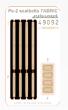

DETAIL

49091 Pe-2 seatbelts SUPERFABRIC 1/48 Zvezda (2 parts)

DETAIL

49092 Pe-2 seatbelts FABRIC 1/48 Zvezda (1 part)

DETAIL

49747 Pe-2 interior 1/48 Zvezda (1 part)

DETAIL

AS 871 Pri2 exterior Part

AS 871 Pri2 exterior

49091 Pe-2 seatbelts SUPER-FABRIC 1/48 Zvezda

49092 Pe-2 seatbelts FABRIC – 1/48 Zvezda

48872 P-39/400 landing flaps 1/48 Eduard

49747 Pe-2 interior – 1/48 Zvezda