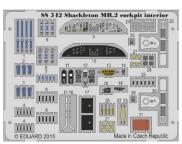

# NO PREVIEW

SS541 MiG-29A Izdeliye 9-12 interior 1/72 Trumpeter (1 part)

SS542 Shackleton MR.2 cockpit interior 1/72 Airfix (1 part)

DETAIL

SS543 Ju 87B-1 interior 1/72 Airfix (2 parts)

DETAIL

FE749 P-400 Weekend 1/48 Eduard (1 part)