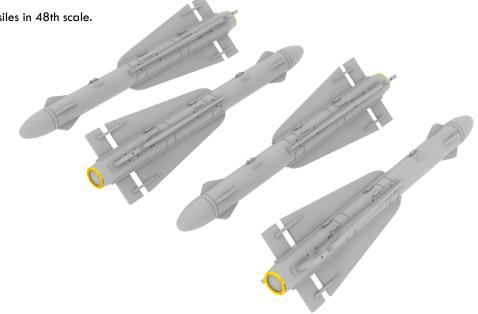

#### 648186 AIM-4D 1/48

Brassin set of 4 pieces of AIM-4D missiles in 48th scale.

#### Set contains:

- resin: 4 parts
- decals: yes
- photo-etched details: yes
- painting mask: no