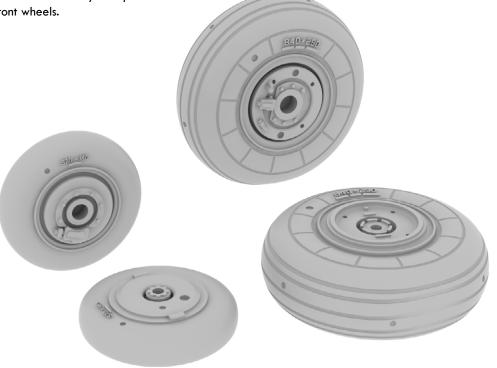

#### 648202 P-39 wheels early 1/48 Eduard

Brassin of P-39 wheels early in 48th scale. Set consists of two main wheels and one front wheel.

#### Set contains:

- resin: 5 parts
- painting mask: yes
- decals: no
- photo-etched details: yes

#### Set contains:

- resin: 5 parts
- decals: no
- photo-etched details: yes
- painting mask: yes

#### 672090 MiG-29 wheels 1/72 Trumpeter

Brassin set MiG-29 wheels in 72nd scale for kit by Trumpeter. Set contains two main and two front wheels.

#### Set contains:

- resin: 4 parts
- decals: no
- photo-etched details: no
- painting mask: yes

BIGSIN collection containing 3 individual Brassin sets and 1 photo-etched set for Spitfire Mk. XVI in 48th scale by Eduard.