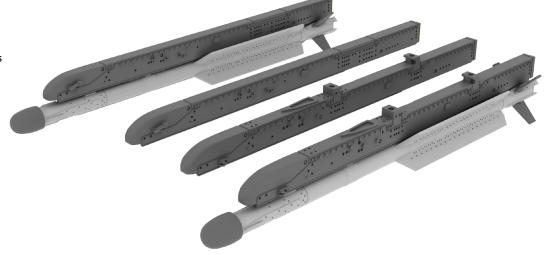

#### 672059 M117 bombs w/airbrake 1/72

Brassin set of 6 pieces of M117 bombs with airbrake in 72nd.

#### Set contains:

- resin: 30 parts
- decals: yes
- photo-etched details: no
- painting mask: no

Brassin set of 6 pieces of Mk.82 bombs in 72nd scale.

#### 672090 MiG-29 wheels 1/72 Trumpeter

Brassin set MiG-29 wheels in 72nd scale for kit by Trumpeter. Set contains two main and two front wheels.