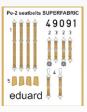

DETAIL

49091 Pe-2 seatbelts SUPERFABRIC 1/48 Zvezda (2 parts)

DETAIL

49092 Pe-2 seatbelts FABRIC 1/48 Zvezda (1 part)

DETAIL

49747 Pe-2 interior 1/48 Zvezda (1 part)

DETAIL

AS 871 Pri2 exterior Part

AS 871 Pri2 exterior

49091 Pe-2 seatbelts SUPER-FABRIC 1/48 Zvezda

49092 Pe-2 seatbelts FABRIC – 1/48 Zvezda

48872 P-39/400 landing flaps 1/48 Eduard

49747 Pe-2 interior – 1/48 Zvezda