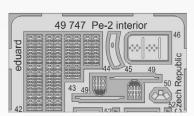

DETAIL

49091 Pe-2 seatbelts SUPERFABRIC 1/48 Zvezda (2 parts)

DETAIL

49092 Pe-2 seatbelts FABRIC 1/48 Zvezda (1 part)

DETAIL

49747 Pe-2 interior 1/48 Zvezda (1 part)

DETAIL

AS 871 Pri2 exterior Part

AS 871 Pri2 exterior

49091 Pe-2 seatbelts SUPER-FABRIC 1/48 Zvezda

49092 Pe-2 seatbelts FABRIC – 1/48 Zvezda

48872 P-39/400 landing flaps 1/48 Eduard

49747 Pe-2 interior – 1/48 Zvezda