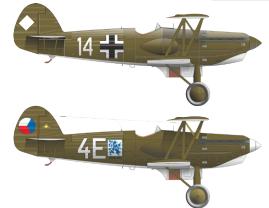

The plastic kits first. A good kits selection is always base for good monthly sales figure, and a good marking selection for each kit is base for good sales of each kit. A colorful aircraft with eyecatching marking or even a nose art is simply the best, and you can see we follow this philosophy really seriously. It's true the Avia B-534 of the 3rd series (1/72nd scale, Profipack) makes this duty complicated, but we created an interesting mix finally. Bf 108 in 1/48th scale Profipack edition brings four new highly interesting markings never saw in previous editions of the Bf 108 Taifun.