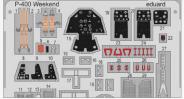

# NO PREVIEW

SS541 MiG-29A Izdeliye 9-12 interior 1/72 Trumpeter (1 part)

SS542 Shackleton MR.2 cockpit interior 1/72 Airfix (1 part)

DETAIL

SS543 Ju 87B-1 interior 1/72 Airfix (2 parts)

DETAIL

FE749 P-400 Weekend 1/48 Eduard (1 part)

#### **RELATED PRODUCTS:**

FE749 P-400 Weekend (PE-set)

48872 P-39/400 landing flaps (PE-set)

648202 P-39 wheels early (Brassin)

648203 P-39 wheels late (Brassin)

49060 Seatbelts USAAF FABRIC (PE-set)

49082 Seatbelts USAAF WWII SUPERFABRIC (PE-set)