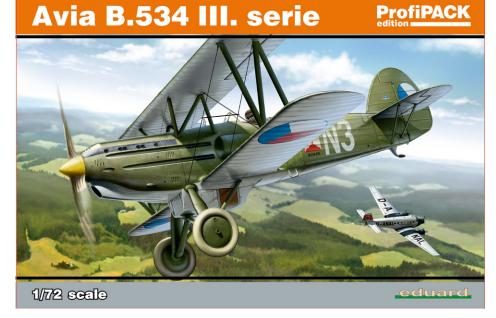

# **ProfiPACK**

ProfiPACK edition of Avia B.534 III. série scale kit in 72nd.

#### **BASIC INFO:**

NAME: Avia B.534 III. série

CAT. NO.: 70101

SCALE: 1/72

RANGE: ProfiPack

#### **CONTENTS:**

SPRUES: Eduard

PE-SETS: 1 color

PAINTING MASK: 1

MARKINGS: 4

BRASSIN: NO

DECALS: Eduard

**RELATED PRODUCTS:** 