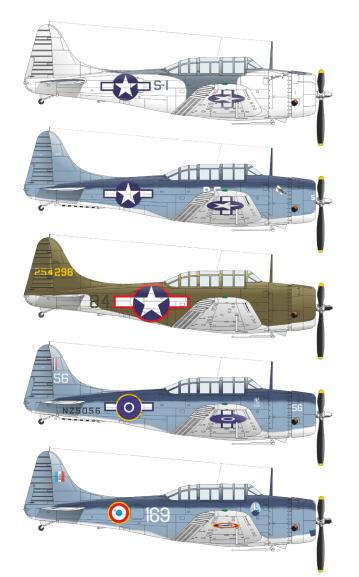

SBD-5 in 1/48th LIMITED EDITION pack seems to be extremely colorful with two US markings in two patterns, one USAAF A-24 marking, one French and one New Zeelander. The kit contains ex-Accurate Miniatures plastic, photoetch, mask and Brassin (rear machine gun and wheels), decal sheet is printed by Cartograf. This the only Cartograf decals equipped kit in January 2016 kit collection, the other three kit items contain Eduard decals, including 1/48th scale Weekend edition P-400 Airacobra Air-a-Cuttie. We bring also an alternative marking in the decal option, for the customers who can find this attractive marking too complicated or eventually too sexist. So or so, the combination of the attractive marking and Weekend price should work more than well.

## **SBD-5** Dauntless

LIMITED EDITION

Limited Edition of SBD-5 Dauntless scale kit in 48th scale. Kit is based on Accurate Miniatures plastic parts.

#### **BASIC INFO:**

NAME: SBD-5 Dauntless

CAT. NO.: 1165

SCALE: 1/48

RANGE: Limited edition

#### **CONTENTS:**

SPRUES: Accurate Miniatures

PE-SETS: 1 color (No preview)

PAINTING MASK: 1

MARKINGS: 5

BRASSIN: WHEELS AND GUN

DECALS: Cartograf