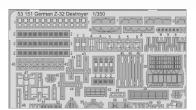

### **NO PREVIEW**

49748 SPAD XIII 1/48 Revell (1 part)

53151 Z-32 destroyer 1/350 Dragon (1 part)

53152 Z-32 destroyer railings 1/350 Dragon (1 part)

53153 HMS X-craft submarine 1/35 Merit (1 part)

DETAIL

- 53151 Z-32 destroyer 1/350 Dragon

-53152 Z-32 destroyer railings 1/350 Dragon

 $53153\,$  HMS X-craft submarine  $\,1/35\,$  Merit

153 1465 Scraft submerire

72616 Shackleton MR.2 landing flaps 1/72 Airfix