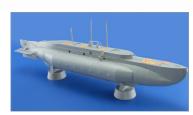

### **NO PREVIEW**

49748 SPAD XIII 1/48 Revell (1 part)

53151 Z-32 destroyer 1/350 Dragon (1 part)

53152 Z-32 destroyer railings 1/350 Dragon (1 part)

53153 HMS X-craft submarine 1/35 Merit (1 part)

DETAIL

- 53151 Z-32 destroyer 1/350 Dragon

-53152 Z-32 destroyer railings 1/350 Dragon

 $53153\,$  HMS X-craft submarine  $\,1/35\,$  Merit

153 1465 Scraft submerire

72616 Shackleton MR.2 landing flaps 1/72 Airfix