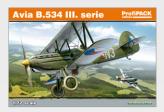

# **ProfiPACK**

ProfiPACK edition of Avia B.534 III. série scale kit in 72nd.

#### **BASIC INFO:**

NAME: Avia B.534 III. série

CAT. NO.: 70101

SCALE: 1/72

RANGE: ProfiPack

#### **CONTENTS:**

SPRUES: Eduard

PE-SETS: 1 color

PAINTING MASK: 1

MARKINGS: 4

BRASSIN: NO

DECALS: Eduard

**RELATED PRODUCTS:** 

720602 Avia B.534 wires & stretchers (PE-Set)
672066 B.534 wheels & spats (Brassin)
672069 B.534 bombs & racks (Brassin)