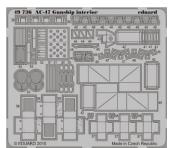

#### **BIG-ED SETS**

BIG49139 AC-47 Gunship 1/48 Revell

DETAIL

BIG49140 T-38A Talon 1/48 Wolfpack

DETAIL

BIG49141 B-1B 1/48 Revell

DETAIL

BIG72105 Swift FR.5 1/72 Airfix

- radio compartment,
- gun bays,
- engine,
- landing flaps.

48858 AC-47 Gunship exterior 48859 AC-47 Gunship landing flaps 49736 AC-47 Gunship interior S.A. EX481 AC-47 Gunship