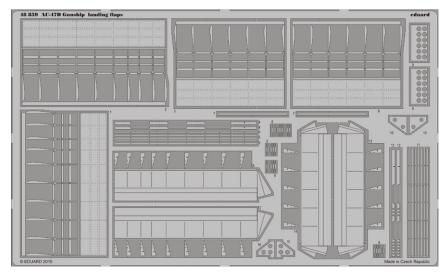

#### **BIG-ED SETS**

BIG49139 AC-47 Gunship 1/48 Revell

DETAIL

BIG49140 T-38A Talon 1/48 Wolfpack

DETAIL

BIG49141 B-1B 1/48 Revell

DETAIL

BIG72105 Swift FR.5 1/72 Airfix

- radio compartment,
- gun bays,
- engine,
- landing flaps.

48858 AC-47 Gunship exterior 48859 AC-47 Gunship landing flaps 49736 AC-47 Gunship interior S.A. EX481 AC-47 Gunship