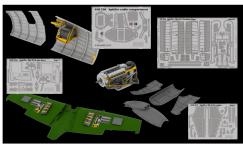

## **SBD-5** Dauntless

LIMITED EDITION

Limited Edition of SBD-5 Dauntless scale kit in 48th scale. Kit is based on Accurate Miniatures plastic parts.

#### **BASIC INFO:**

NAME: SBD-5 Dauntless

CAT. NO.: 1165

SCALE: 1/48

RANGE: Limited edition

#### **CONTENTS:**

SPRUES: Accurate Miniatures

PE-SETS: 1 color (No preview)

PAINTING MASK: 1

MARKINGS: 5

BRASSIN: WHEELS AND GUN

DECALS: Cartograf

#### **RELATED PRODUCTS:**

48869 Dauntless upgrade set (PE-Set)

48870 Dauntless landing flaps (PE-Set)

| PLASTIC KITS

Weekend Edition of P-400 Air A Cuttie in 48th scale.