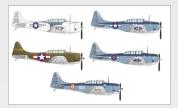

## **SBD-5** Dauntless

LIMITED EDITION

Limited Edition of SBD-5 Dauntless scale kit in 48th scale. Kit is based on Accurate Miniatures plastic parts.

#### **BASIC INFO:**

NAME: SBD-5 Dauntless

CAT. NO.: 1165

SCALE: 1/48

RANGE: Limited edition

#### **CONTENTS:**

SPRUES: Accurate Miniatures

PE-SETS: 1 color (No preview)

PAINTING MASK: 1

MARKINGS: 5

BRASSIN: WHEELS AND GUN

DECALS: Cartograf

#### **RELATED PRODUCTS:**

48869 Dauntless upgrade set (PE-Set)

48870 Dauntless landing flaps (PE-Set)

| PLASTIC KITS

Weekend Edition of P-400 Air A Cuttie in 48th scale.