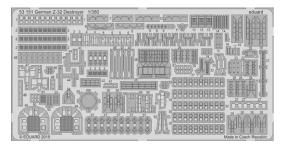

### **NO PREVIEW**

49748 SPAD XIII 1/48 Revell (1 part)

53151 Z-32 destroyer 1/350 Dragon (1 part)

53152 Z-32 destroyer railings 1/350 Dragon (1 part)

53153 HMS X-craft submarine 1/35 Merit (1 part)

DETAIL

- 53151 Z-32 destroyer 1/350 Dragon

-53152 Z-32 destroyer railings 1/350 Dragon

 $53153\,$  HMS X-craft submarine  $\,1/35\,$  Merit

153 1465 Scraft submerire

72616 Shackleton MR.2 landing flaps 1/72 Airfix