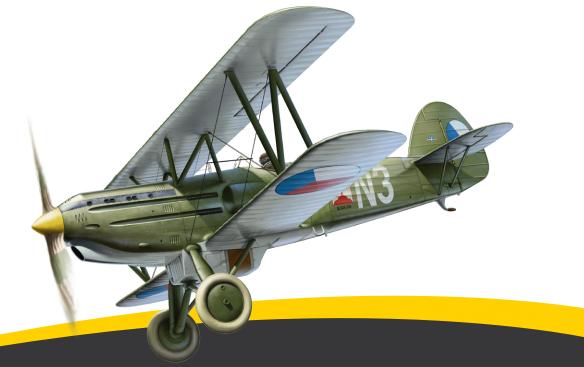

# **ProfiPACK**

ProfiPACK edition of Avia B.534 III. série scale kit in 72nd.

#### **BASIC INFO:**

NAME: Avia B.534 III. série

CAT. NO.: 70101

SCALE: 1/72

RANGE: ProfiPack

#### **CONTENTS:**

SPRUES: Eduard

PE-SETS: 1 color

PAINTING MASK: 1

MARKINGS: 4

BRASSIN: NO

DECALS: Eduard

**RELATED PRODUCTS:** 

720602 Avia B.534 wires & stretchers (PE-Set)
672066 B.534 wheels & spats (Brassin)
672069 B.534 bombs & racks (Brassin)

## Avia B.534 III. serie

KIT PARTS