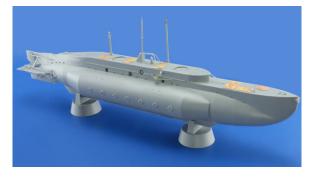

## **Bf 108**

32383 P-39Q/N landing flaps 1/32 KittyHawk

-32855 A.S. 51 Horsa Glider Mk.l interior 1/35 Bronco Models

32852 P-39Q/N seatbelts 1/32 KittyHawk

32854 P-39Q/N seatbelts FABRIC 1/32 KittyHawk

32384 A.S. 51 Horsa Glider Mk.l landing flaps 1/35 Bronco Models

- 53151 Z-32 destroyer 1/350 Dragon

-53152 Z-32 destroyer railings 1/350 Dragon

 $53153\,$  HMS X-craft submarine  $\,1/35\,$  Merit

153 1465 Scraft submerire

72616 Shackleton MR.2 landing flaps 1/72 Airfix