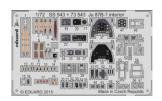

#### NO PREVIEW

73542 Shackleton MR.2 1/72 Airfix (1 part)

DETAIL

73543 Ju 87B-1 1/72 Airfix (1 part)

DETAIL

# NO PREVIEW

SS541 MiG-29A Izdeliye 9-12 interior 1/72 Trumpeter (1 part)

SS542 Shackleton MR.2 cockpit interior 1/72 Airfix (1 part)

DETAIL

SS543 Ju 87B-1 interior 1/72 Airfix (2 parts)

DETAIL

FE749 P-400 Weekend 1/48 Eduard (1 part)