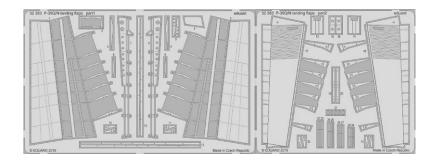

(1 part)

32382 P-39Q/N landing gear 1/32 KittyHawk (1 part)

DETAIL

32383 P-39Q/N landing flaps 1/32 KittyHawk (2 parts)

DETAIL

32384 A.S. 51 Horsa Glider Mk.I landing flaps 1/35 Bronco Models (2 parts)

DETAIL