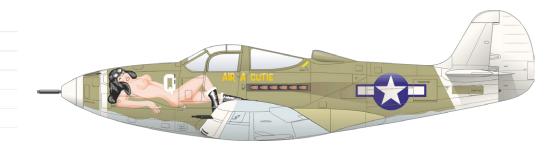

SBD-5 in 1/48th LIMITED EDITION pack seems to be extremely colorful with two US markings in two patterns, one USAAF A-24 marking, one French and one New Zeelander. The kit contains ex-Accurate Miniatures plastic, photoetch, mask and Brassin (rear machine gun and wheels), decal sheet is printed by Cartograf. This the only Cartograf decals equipped kit in January 2016 kit collection, the other three kit items contain Eduard decals, including 1/48th scale Weekend edition P-400 Airacobra Air-a-Cuttie. We bring also an alternative marking in the decal option, for the customers who can find this attractive marking too complicated or eventually too sexist. So or so, the combination of the attractive marking and Weekend price should work more than well.

#### **BASIC INFO:**

NAME: P-400 Air A Cuttie

CAT. NO.:8472

SCALE: 1/48

RANGE: Weekend edition

P-400 Air A Cuttie