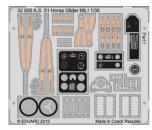

1/32 KittyHawk

32854 P-39Q/N seatbelts FABRIC 1/32 KittyHawk (2 parts)

DETAIL

32855 A.S. 51 Horsa Glider Mk.l interior 1/35 Bronco Models (2 parts)

DETAIL

#### ZOOM

SS538 F4F-4 1/72 Airfix (2 parts)

DETAIL

33153 P-39Q/N interior 1/32 KittyHawk (1 part)

33154 A.S. 51 Horsa Glider Mk.l 1/35 Bronco Models (1 part)

DETAIL

FE747 Pe-2 interior 1/48 Zvezda (2 parts)