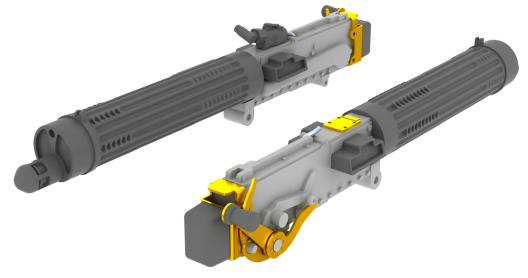

#### 632068 Vickers Colt Mk.I WW1 gun 1/32

Brassin set of 2 pieces of Vickers Colt Mk.I WW1 guns in 32nd scale.

#### Set contains:

- resin: 14 parts
- decals: no
- photo-etched details: yes
- painting mask: no