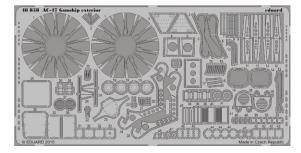

#### **BIG-ED SETS**

BIG49139 AC-47 Gunship 1/48 Revell

DETAIL

BIG49140 T-38A Talon 1/48 Wolfpack

DETAIL

BIG49141 B-1B 1/48 Revell

DETAIL

BIG72105 Swift FR.5 1/72 Airfix

- radio compartment,
- gun bays,
- engine,
- landing flaps.

48858 AC-47 Gunship exterior 48859 AC-47 Gunship landing flaps 49736 AC-47 Gunship interior S.A. EX481 AC-47 Gunship