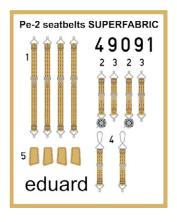

DETAIL

49091 Pe-2 seatbelts SUPERFABRIC 1/48 Zvezda (2 parts)

DETAIL

49092 Pe-2 seatbelts FABRIC 1/48 Zvezda (1 part)

DETAIL

49747 Pe-2 interior 1/48 Zvezda (1 part)

DETAIL