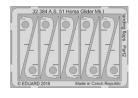

(1 part)

32382 P-39Q/N landing gear 1/32 KittyHawk (1 part)

DETAIL

32383 P-39Q/N landing flaps 1/32 KittyHawk (2 parts)

DETAIL

32384 A.S. 51 Horsa Glider Mk.I landing flaps 1/35 Bronco Models (2 parts)

DETAIL