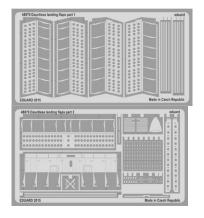

#### **NO PREVIEW**

48869 Dauntless upgrade set 1/48 Eduard (1 part)

48870 Dauntless landing flaps 1/48 Eduard (2 parts)

DETAIL

48871 Pe-2 exterior 1/48 Zvezda (2 parts)

DETAIL

48872 P-39/400 landing flaps 1/48 Eduard (1 part)