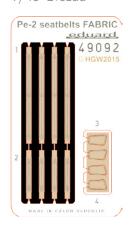

DETAIL

49091 Pe-2 seatbelts SUPERFABRIC 1/48 Zvezda (2 parts)

DETAIL

49092 Pe-2 seatbelts FABRIC 1/48 Zvezda (1 part)

DETAIL

49747 Pe-2 interior 1/48 Zvezda (1 part)

DETAIL