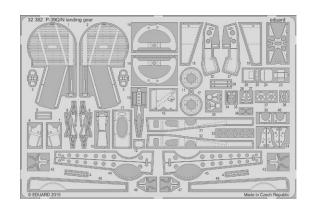

#### **PHOTO-ETCHED SETS**

32381 P-39Q/N exterior 1/32 KittyHawk (1 part)

DETAIL

32852 P-39Q/N seatbelts (1 part)

DETAIL

**NO PREVIEW** 

32853 P-39Q/N interior

1/32 KittyHawk

(1 part)

32382 P-39Q/N landing gear 1/32 KittyHawk (1 part)

DETAIL

32383 P-39Q/N landing flaps 1/32 KittyHawk (2 parts)

DETAIL

32384 A.S. 51 Horsa Glider Mk.I landing flaps 1/35 Bronco Models (2 parts)

DETAIL