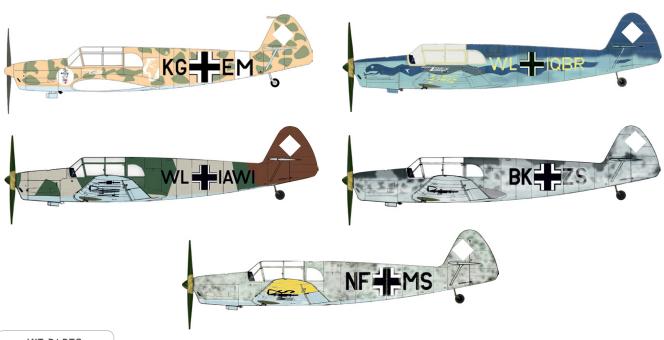

The plastic kits first. A good kits selection is always base for good monthly sales figure, and a good marking selection for each kit is base for good sales of each kit. A colorful aircraft with eyecatching marking or even a nose art is simply the best, and you can see we follow this philosophy really seriously. It's true the Avia B-534 of the 3rd series (1/72nd scale, Profipack) makes this duty complicated, but we created an interesting mix finally. Bf 108 in 1/48th scale Profipack edition brings four new highly interesting markings never saw in previous editions of the Bf 108 Taifun.

#### **BASIC INFO:**

NAME: Bf 108

CAT. NO.: 8078

SCALE: 1/48

RANGE: ProfiPack

#### **CONTENTS:**

SPRUES: Eduard

PE-SETS: 1 color

PAINTING MASK: 1

MARKINGS: 5

DECALS: Eduard

BRASSIN: NO