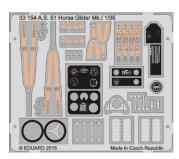

1/32 KittyHawk

32854 P-39Q/N seatbelts FABRIC 1/32 KittyHawk (2 parts)

DETAIL

32855 A.S. 51 Horsa Glider Mk.l interior 1/35 Bronco Models (2 parts)

DETAIL

## **Bf 108**

32383 P-39Q/N landing flaps 1/32 KittyHawk

-32855 A.S. 51 Horsa Glider Mk.l interior 1/35 Bronco Models

32852 P-39Q/N seatbelts 1/32 KittyHawk

32854 P-39Q/N seatbelts FABRIC 1/32 KittyHawk

32384 A.S. 51 Horsa Glider Mk.l landing flaps 1/35 Bronco Models