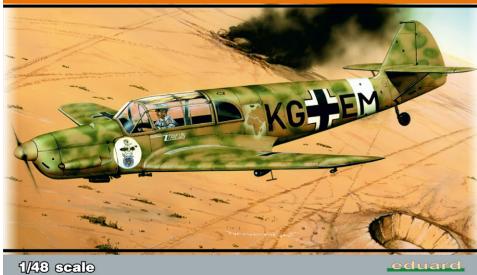

The plastic kits first. A good kits selection is always base for good monthly sales figure, and a good marking selection for each kit is base for good sales of each kit. A colorful aircraft with eyecatching marking or even a nose art is simply the best, and you can see we follow this philosophy really seriously. It's true the Avia B-534 of the 3rd series (1/72nd scale, Profipack) makes this duty complicated, but we created an interesting mix finally. Bf 108 in 1/48th scale Profipack edition brings four new highly interesting markings never saw in previous editions of the Bf 108 Taifun.

# ProfiPACK edition

ProfiPACK edition of Bf 108 scale kit in 48th.

#### **BASIC INFO:**

NAME: Bf 108

CAT. NO.: 8078

SCALE: 1/48

RANGE: ProfiPack

#### **CONTENTS:**

SPRUES: Eduard

PE-SETS: 1 color

PAINTING MASK: 1

MARKINGS: 5

DECALS: Eduard

BRASSIN: NO