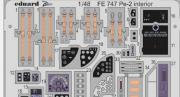

#### ZOOM

SS538 F4F-4 1/72 Airfix (2 parts)

DETAIL

33153 P-39Q/N interior 1/32 KittyHawk (1 part)

33154 A.S. 51 Horsa Glider Mk.l 1/35 Bronco Models (1 part)

DETAIL

FE747 Pe-2 interior 1/48 Zvezda (2 parts)

AS 871 Pri2 exterior Part

AS 871 Pri2 exterior

49091 Pe-2 seatbelts SUPER-FABRIC 1/48 Zvezda

49092 Pe-2 seatbelts FABRIC – 1/48 Zvezda

48872 P-39/400 landing flaps 1/48 Eduard

49747 Pe-2 interior – 1/48 Zvezda