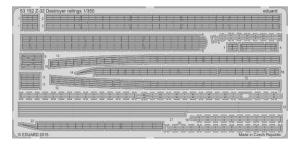

### **NO PREVIEW**

49748 SPAD XIII 1/48 Revell (1 part)

53151 Z-32 destroyer 1/350 Dragon (1 part)

53152 Z-32 destroyer railings 1/350 Dragon (1 part)

53153 HMS X-craft submarine 1/35 Merit (1 part)

DETAIL

- 53151 Z-32 destroyer 1/350 Dragon

-53152 Z-32 destroyer railings 1/350 Dragon

 $53153\,$  HMS X-craft submarine  $\,1/35\,$  Merit

153 1465 Scraft submerire

72616 Shackleton MR.2 landing flaps 1/72 Airfix