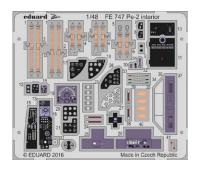

DETAIL

49091 Pe-2 seatbelts SUPERFABRIC 1/48 Zvezda (2 parts)

DETAIL

49092 Pe-2 seatbelts FABRIC 1/48 Zvezda (1 part)

DETAIL

49747 Pe-2 interior 1/48 Zvezda (1 part)

DETAIL

#### ZOOM

SS538 F4F-4 1/72 Airfix (2 parts)

DETAIL

33153 P-39Q/N interior 1/32 KittyHawk (1 part)

33154 A.S. 51 Horsa Glider Mk.l 1/35 Bronco Models (1 part)

DETAIL

FE747 Pe-2 interior 1/48 Zvezda (2 parts)

AS 871 Pri2 exterior Part

AS 871 Pri2 exterior

49091 Pe-2 seatbelts SUPER-FABRIC 1/48 Zvezda

49092 Pe-2 seatbelts FABRIC – 1/48 Zvezda

48872 P-39/400 landing flaps 1/48 Eduard

49747 Pe-2 interior – 1/48 Zvezda