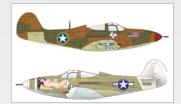

#### **RELATED PRODUCTS:**

48869 Dauntless upgrade set (PE-Set)

48870 Dauntless landing flaps (PE-Set)

| PLASTIC KITS

Weekend Edition of P-400 Air A Cuttie in 48th scale.

#### **BASIC INFO:**

NAME: P-400 Air A Cuttie

CAT. NO.:8472

SCALE: 1/48

RANGE: Weekend edition

P-400 Air A Cuttie

#### **CONTENTS:**

SPRUES: Eduard

PE-SETS: NO

PAINTING MASK: NO

MARKINGS: 2

DECALS: Eduard

BRASSIN: NO

#### **RELATED PRODUCTS:**

FE749 P-400 Weekend (PE-set)

48872 P-39/400 landing flaps (PE-set)

648202 P-39 wheels early (Brassin)

648203 P-39 wheels late (Brassin)

49060 Seatbelts USAAF FABRIC (PE-set)

49082 Seatbelts USAAF WWII SUPERFABRIC (PE-set)