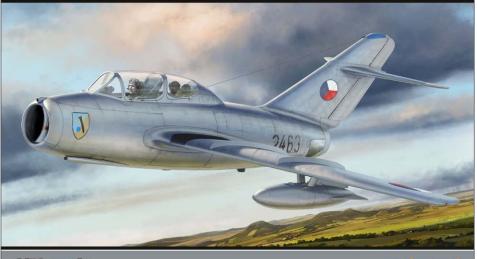

#### Dear friends,

September will see one of the spectacular Eduard projects, based on successful Eduard 1/48th scale Spitfire kit. AUSSIE EIGHT is the 1/48th scale LIMITED EDITION kit, dedicated to the service of the Spitfire Mk.VIIIs in Royal Australian Air Force during late years of WWII and in early post war period. The item is released in DUAL COM-BO mode, which means the packing contains two complete kits of the Spitfire Mk.VIII, two sets of resin wheels with characteristic tire design used on RAAF Spitfires, two sets of the photoetch, double mask sheet, two huge decal sheets printed by Cartograf and two smaller decal sheets with stencils printed by Eduard, bringing decal options for 30 aircraft, instruction sheet, painting guide (32 pages) and the book AUSSIE EIGHT compiled by Eduard team on the base of the photos, historical text and other materials kindly supplied by Peter Malone. The book itself is a great piece, with 104 pages of the comprehensive text, photos and illustrations. See previews, marking schemes and the other information in this newsletter to know what you can expect. To be absolutely honest, we expect this item will be one of the most commented and most successful Eduard item.

#### **BASIC INFO:**

NAME: Aussie Eight/Spitfire Mk.VIII in Australian service Dual Combo CAT. NO.: 1188

SCALE: 1/48 RANGE: Limited edition

#### CONTENTS:

SPRUES: Eduard

PE-SETS: 2 (color)

PAINTING MASK: 1

MARKINGS: 30

DECALS: Cartograf, stencils Eduard

BRASSIN: wheels (2 pairs)

**BONUS:** Eduard publication by Peter Malone about Spitfire Mk.VIII in Australian service