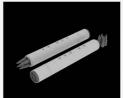

#### 632061 Mosquito FB Mk.IV wheels 1/32 HKM

Brassin set of pair of main wheels and one rear wheel for Mosquito FB Mk.IV in 32nd scale by HKM.

Set contains:

- resin: 7 parts
- decals: no
- photo-etched details: no
- painting mask: yes