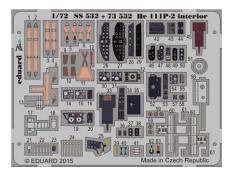

#### **PHOTO-ETCHED SETS**

FE731 UH-1Y interior S.A. 1/48 Kitty Hawk (1 part)

DETAIL

BRASSIN

FE728 A-10C interior S.A. 1/48 Italeri (1 part)

1/72 Airfix (1 part)

SS532 He 111P-2 interior S.A.

648208 F-4C ejection seats 1/48 Academy

72607 UTI MiG-15 landing flaps 1/72 Eduard

72610 He 111P-2 bomb bay 1/72 Airfix

73532 He 111P-2 interior S.A. 1/72 Airfix

FE731 UH-1Y interior S.A. 1/48 Kitty Hawk

FE728 A-10C interior S.A. 1/48 Italeri

SS532 He 111P-2 interior S.A. 1/72 Airfix