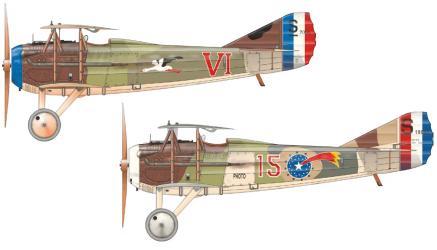

#### **RELATED PRODUCTS:**

KIT PARTS

PLASTIC KITS

**PLASTIC KITS** 

Scale kit of Spad XIII in 48th scale in Weekend Edition.

#### **BASIC INFO:**

| NAME: SPAD XIII |  |
|-----------------|--|
| CAT. NO.: 8425  |  |
| SCALE: 1/48     |  |
| RANGE: Weekend  |  |

#### **CONTENTS:**

| SPRUES: Eduard    |
|-------------------|
| PE-SETS: NO       |
| PAINTING MASK: NO |
| MARKINGS: 2       |
| DECALS: Eduard    |