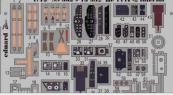

#### 632064 Spitfire Mk.II cockpit 1/32 Revell

Complete cockpit set for Spitfire Mk.II in 32nd scale for kit by Revell.

Set contains:

- resin: 34 parts
- painting mask: no
- decals: yes
- photo-etched details: yes
- film: yes