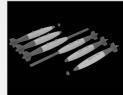

#### 648224 Mk.81 bombs 1/48

Brassin set of 2 pieces of Mk.81 bombs in 48th scale.

Set contains:

- resin: 36 parts
- decals: yes
- photo-etched details: no
- painting mask: no

**BRASSIN LINE** 