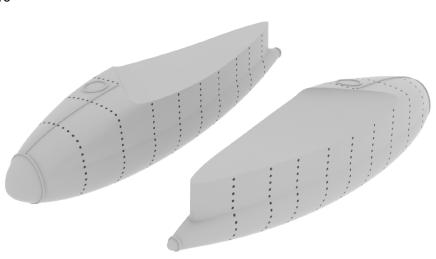

#### 632061 Mosquito FB Mk.IV wheels 1/32 HKM

Brassin set of pair of main wheels and one rear wheel for Mosquito FB Mk.IV in 32nd scale by HKM.

Set contains:

- resin: 7 parts
- decals: no
- photo-etched details: no
- painting mask: yes

#### 632062 Mosquito FB Mk.IV exhaust stacks 1/32 HKM

Brassin set of exhaust stacks for Mosquito FB Mk.IV in 32nd scale by HKM.

Set contains:

- resin: 4 parts
- decals: no
- photo-etched details: no
- painting mask: no