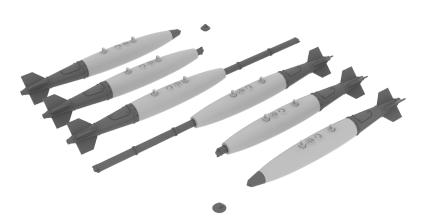

#### 648224 Mk.81 bombs 1/48

Brassin set of 2 pieces of Mk.81 bombs in 48th scale.

Set contains:

- resin: 36 parts
- decals: yes
- photo-etched details: no
- painting mask: no

**BRASSIN LINE** 

#### 672074 Mk.84 bombs – retarded fin 1/72

Brassin set of 2 pieces of Mk.84 bombs in 72nd scale.

Set contains:

- resin: 8 parts
- decals: yes
- photo-etched details: yes
- painting mask: no