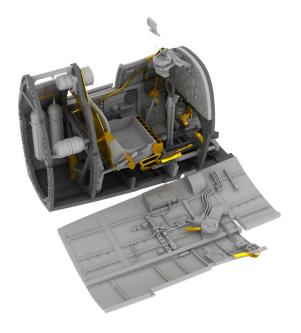

#### 632064 Spitfire Mk.II cockpit 1/32 Revell

Complete cockpit set for Spitfire Mk.II in 32nd scale for kit by Revell.

Set contains:

- resin: 34 parts
- painting mask: no
- decals: yes
- photo-etched details: yes
- film: yes