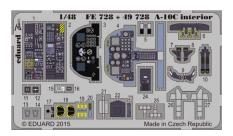

#### PHOTO-ETCHED SETS

**QUICK PREVIEW** FOR DETAILS CLICK THE BUTTON

32846 Mosquito Mk.VI seatbelts FABRIC 1/32 Tamiya (2 parts)

49728 A-10C interior S.A. 1/48 Italeri (2 parts)

49732 UH-1Y seatbelt 1/48 Kitty Hawk (1 part)

#### **PHOTO-ETCHED SETS**

FE731 UH-1Y interior S.A. 1/48 Kitty Hawk (1 part)

DETAIL

BRASSIN

FE728 A-10C interior S.A. 1/48 Italeri (1 part)

1/72 Airfix (1 part)

SS532 He 111P-2 interior S.A.

648208 F-4C ejection seats 1/48 Academy

127

32845 Mosquito Mk.VI seatbelts 1/32 Tamiya

48854 A-10C exterior 1/48 Italeri

49728 A-10C interior S.A. 1/48 Italeri

49730 F-4D seatbelts 1/48 Academy

17039 HMS Dreadnought 1915 1/700 Trumpeter

49732 UH-1Y seatbelts 1/48 Kitty Hawk

72607 UTI MiG-15 landing flaps 1/72 Eduard

72610 He 111P-2 bomb bay 1/72 Airfix

73532 He 111P-2 interior S.A. 1/72 Airfix

FE731 UH-1Y interior S.A. 1/48 Kitty Hawk

FE728 A-10C interior S.A. 1/48 Italeri

SS532 He 111P-2 interior S.A. 1/72 Airfix