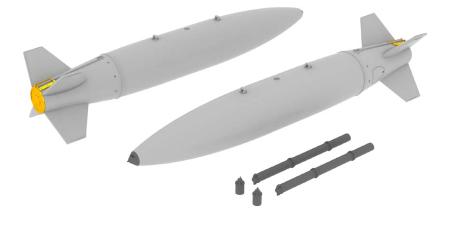

#### 648224 Mk.81 bombs 1/48

Brassin set of 2 pieces of Mk.81 bombs in 48th scale.

Set contains:

- resin: 36 parts
- decals: yes
- photo-etched details: no
- painting mask: no

**BRASSIN LINE** 

#### 672074 Mk.84 bombs – retarded fin 1/72

Brassin set of 2 pieces of Mk.84 bombs in 72nd scale.

Set contains:

- resin: 8 parts
- decals: yes
- photo-etched details: yes
- painting mask: no