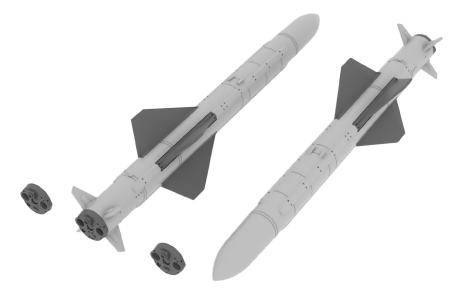

#### 648194 AM-39 Exocet 1/48

Brassin set of 2 pieces of AM-39 Exocet missiles in 48th scale.

Set contains:

- resin: 14 parts
- decals: yes
- photo-etched details: yes