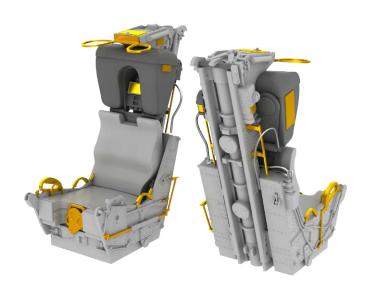

#### 648208 F-4C ejection seats 1/48 Academy

Brassin set of 2 pieces of ejection seats for F-4C in 48th scale by Academy.

Set contains:

- resin: 10 parts
- decals: no
- photo-etched details: yes
- painting mask: no