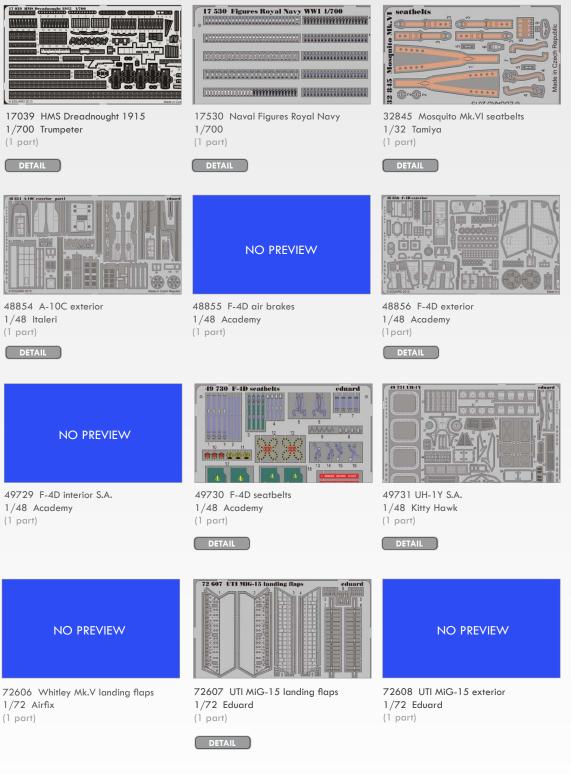

#### PHOTO-ETCHED SETS

**QUICK PREVIEW** FOR DETAILS CLICK THE BUTTON

32846 Mosquito Mk.VI seatbelts FABRIC 1/32 Tamiya (2 parts)

49728 A-10C interior S.A. 1/48 Italeri (2 parts)

49732 UH-1Y seatbelt 1/48 Kitty Hawk (1 part)

DETAIL )

NO PREVIEW

72609 He 111P-2 exterior 1/72 Airfix (1 part)

72610 He 111P-2 bomb bay 1/72 Airfix (1part)

NO PREVIEW

73532 He 111P-2 interior S.A. 1/72 Airfix (2 parts)

NO PREVIEW

FE729 F-4D interior S.A. 1/48 Academy (1 part)

#### **PHOTO-ETCHED SETS**

FE731 UH-1Y interior S.A. 1/48 Kitty Hawk (1 part)

DETAIL

BRASSIN

FE728 A-10C interior S.A. 1/48 Italeri (1 part)

1/72 Airfix (1 part)

SS532 He 111P-2 interior S.A.

648208 F-4C ejection seats 1/48 Academy

DETAIL

**QUICK PREVIEW** FOR DETAILS CLICK THE BUTTON

> 648224 Mk.81 bombs 1/48

```
DETAIL
```

632061 Mosquito FB Mk.IV

wheels 1/32 HKM

DETAIL

DETAIL

648226 LAU-10/A ZUNI 1/48

1/48 DETAIL

648227 MER

648228 F-4J cockpit 1/48 Academy DETAIL

DETAIL

648194 AM-39 Exocet

1/48

672068 MiG-15 fuel tanks 3001 1/72 Eduard

DETAIL

672074 Mk.84 bombs retarded fin 1/72DETAIL

672078 F-4J wheels 1/72 Academy

DETAIL

#### 17530 Naval Figures Royal Navy 1/700

C) (555555555555555555555

------.

000 .H AA

000

32846 Mosquito Mk.VI seatbelts FABRIC 1/32 Tamiya

17 530 Figures Royal Navy WW1 1/700

ALTER ALTER ALTER ALTER ALTER ALTER ALTER

127

32845 Mosquito Mk.VI seatbelts 1/32 Tamiya

48854 A-10C exterior 1/48 Italeri

49728 A-10C interior S.A. 1/48 Italeri

49730 F-4D seatbelts 1/48 Academy

17039 HMS Dreadnought 1915 1/700 Trumpeter

49732 UH-1Y seatbelts 1/48 Kitty Hawk

72607 UTI MiG-15 landing flaps 1/72 Eduard

72610 He 111P-2 bomb bay 1/72 Airfix

73532 He 111P-2 interior S.A. 1/72 Airfix

FE731 UH-1Y interior S.A. 1/48 Kitty Hawk

FE728 A-10C interior S.A. 1/48 Italeri

SS532 He 111P-2 interior S.A. 1/72 Airfix