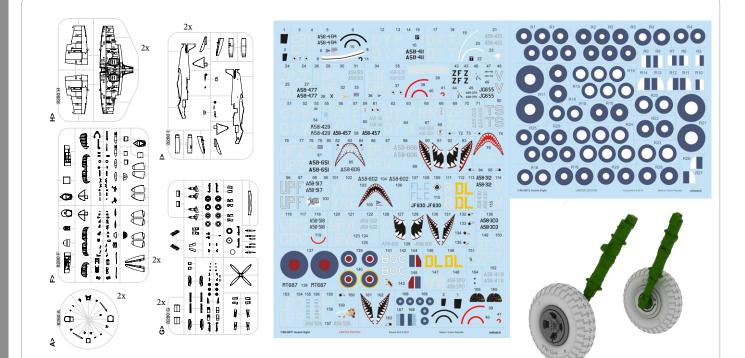

#### Dear friends,

September will see one of the spectacular Eduard projects, based on successful Eduard 1/48th scale Spitfire kit. AUSSIE EIGHT is the 1/48th scale LIMITED EDITION kit, dedicated to the service of the Spitfire Mk.VIIIs in Royal Australian Air Force during late years of WWII and in early post war period. The item is released in DUAL COM-BO mode, which means the packing contains two complete kits of the Spitfire Mk.VIII, two sets of resin wheels with characteristic tire design used on RAAF Spitfires, two sets of the photoetch, double mask sheet, two huge decal sheets printed by Cartograf and two smaller decal sheets with stencils printed by Eduard, bringing decal options for 30 aircraft, instruction sheet, painting guide (32 pages) and the book AUSSIE EIGHT compiled by Eduard team on the base of the photos, historical text and other materials kindly supplied by Peter Malone. The book itself is a great piece, with 104 pages of the comprehensive text, photos and illustrations. See previews, marking schemes and the other information in this newsletter to know what you can expect. To be absolutely honest, we expect this item will be one of the most commented and most successful Eduard item.

#### **BASIC INFO:**

NAME: Aussie Eight/Spitfire Mk.VIII in Australian service Dual Combo CAT. NO.: 1188

SCALE: 1/48 RANGE: Limited edition

#### CONTENTS:

SPRUES: Eduard

PE-SETS: 2 (color)

PAINTING MASK: 1

MARKINGS: 30

DECALS: Cartograf, stencils Eduard

BRASSIN: wheels (2 pairs)

**BONUS:** Eduard publication by Peter Malone about Spitfire Mk.VIII in Australian service