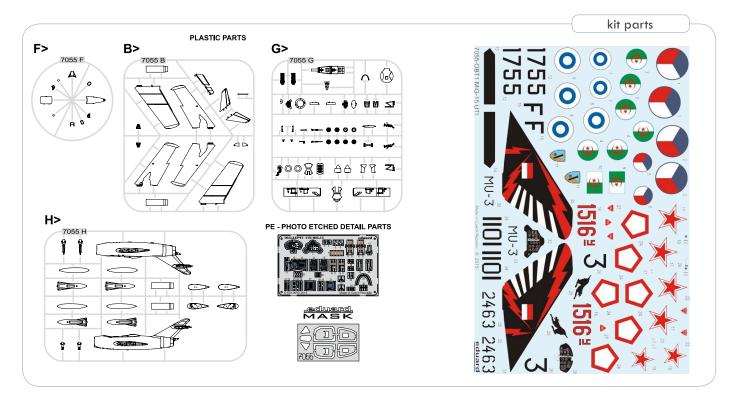

## UTI MiG-15

#### 1/72 scale

A

13

1

MU-3 0

### ProfiPACK edition

UTI MiG-15 scale kit in 72nd scale (2015 tool) by Eduard in ProfiPACK edition.

#### **BASIC INFO:**

#### CONTENTS:

| SPRUES: Eduard     |  |  |
|--------------------|--|--|
| PE-SETS: 2 (color) |  |  |
| PAINTING MASK: 1   |  |  |
| MARKINGS: 5        |  |  |
| BRASSIN: NO        |  |  |
| DECALS: Eduard     |  |  |

#### **RELATED PRODUCTS:**

672068 MIG-15 fuel tanks 3001 (Brassin) 72607 UTI MiG-15 landing flaps (PE-set) 72608 UTI MiG-15 exterior (PE-set)

LIMITED EDITION

Scale kit of Spitfire Mk.VIII in Australian service (2015 tool) code-named "Aussie Eight" in Limited Edition.