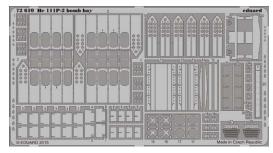

DETAIL )

NO PREVIEW

72609 He 111P-2 exterior 1/72 Airfix (1 part)

72610 He 111P-2 bomb bay 1/72 Airfix (1part)

NO PREVIEW

73532 He 111P-2 interior S.A. 1/72 Airfix (2 parts)

NO PREVIEW

FE729 F-4D interior S.A. 1/48 Academy (1 part)

72607 UTI MiG-15 landing flaps 1/72 Eduard

72610 He 111P-2 bomb bay 1/72 Airfix

73532 He 111P-2 interior S.A. 1/72 Airfix

FE731 UH-1Y interior S.A. 1/48 Kitty Hawk

FE728 A-10C interior S.A. 1/48 Italeri

SS532 He 111P-2 interior S.A. 1/72 Airfix