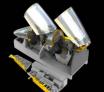

#### 632064 Spitfire Mk.II cockpit 1/32 Revell

Complete cockpit set for Spitfire Mk.II in 32nd scale for kit by Revell.

Set contains:

- resin: 34 parts
- painting mask: no
- decals: yes
- photo-etched details: yes
- film: yes