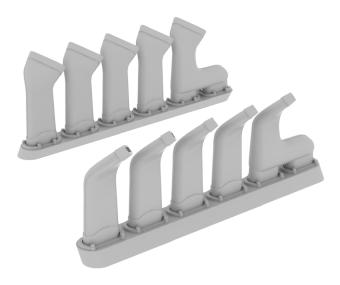

127

32845 Mosquito Mk.VI seatbelts 1/32 Tamiya

48854 A-10C exterior 1/48 Italeri

49728 A-10C interior S.A. 1/48 Italeri

49730 F-4D seatbelts 1/48 Academy

17039 HMS Dreadnought 1915 1/700 Trumpeter

49732 UH-1Y seatbelts 1/48 Kitty Hawk