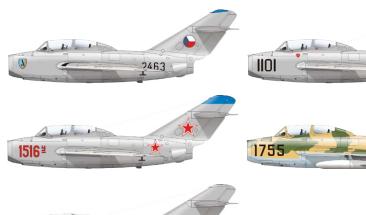

#### Dear friends,

September will see one of the spectacular Eduard projects, based on successful Eduard 1/48th scale Spitfire kit. AUSSIE EIGHT is the 1/48th scale LIMITED EDITION kit, dedicated to the service of the Spitfire Mk.VIIIs in Royal Australian Air Force during late years of WWII and in early post war period. The item is released in DUAL COM-BO mode, which means the packing contains two complete kits of the Spitfire Mk.VIII, two sets of resin wheels with characteristic tire design used on RAAF Spitfires, two sets of the photoetch, double mask sheet, two huge decal sheets printed by Cartograf and two smaller decal sheets with stencils printed by Eduard, bringing decal options for 30 aircraft, instruction sheet, painting guide (32 pages) and the book AUSSIE EIGHT compiled by Eduard team on the base of the photos, historical text and other materials kindly supplied by Peter Malone. The book itself is a great piece, with 104 pages of the comprehensive text, photos and illustrations. See previews, marking schemes and the other information in this newsletter to know what you can expect. To be absolutely honest, we expect this item will be one of the most commented and most successful Eduard item.

#### **BASIC INFO:**

NAME: Aussie Eight/Spitfire Mk.VIII in Australian service Dual Combo CAT. NO.: 1188

SCALE: 1/48 RANGE: Limited edition

#### CONTENTS:

SPRUES: Eduard

PE-SETS: 2 (color)

PAINTING MASK: 1

MARKINGS: 30

DECALS: Cartograf, stencils Eduard

BRASSIN: wheels (2 pairs)

**BONUS:** Eduard publication by Peter Malone about Spitfire Mk.VIII in Australian service