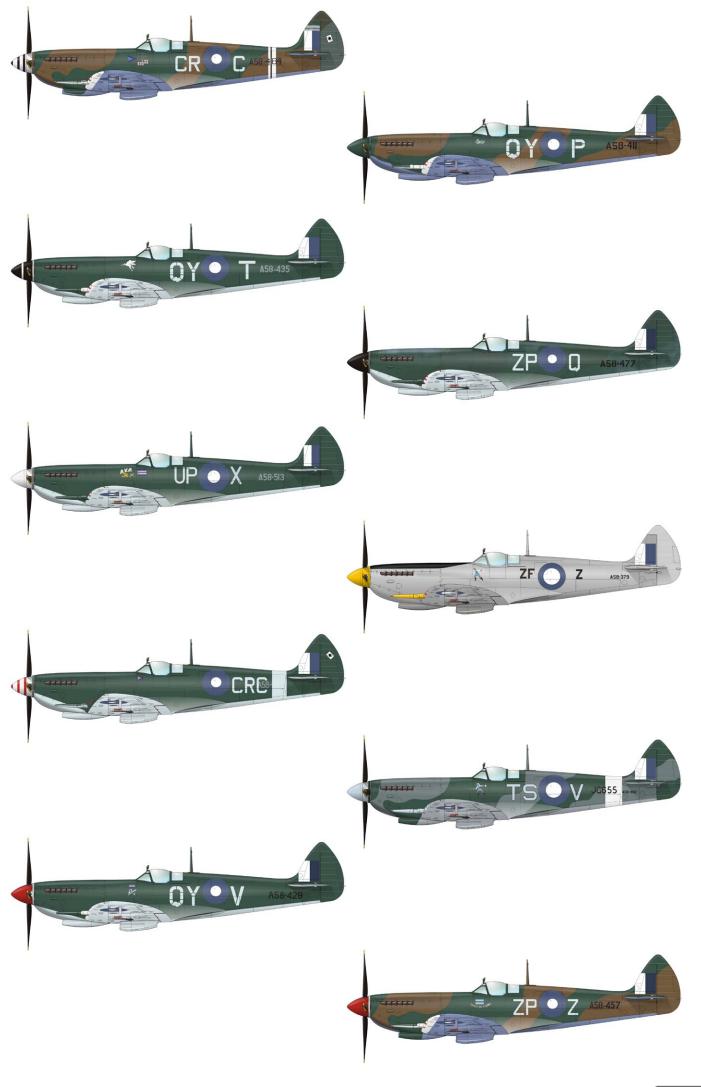

#### Dear friends,

September will see one of the spectacular Eduard projects, based on successful Eduard 1/48th scale Spitfire kit. AUSSIE EIGHT is the 1/48th scale LIMITED EDITION kit, dedicated to the service of the Spitfire Mk.VIIIs in Royal Australian Air Force during late years of WWII and in early post war period. The item is released in DUAL COM-BO mode, which means the packing contains two complete kits of the Spitfire Mk.VIII, two sets of resin wheels with characteristic tire design used on RAAF Spitfires, two sets of the photoetch, double mask sheet, two huge decal sheets printed by Cartograf and two smaller decal sheets with stencils printed by Eduard, bringing decal options for 30 aircraft, instruction sheet, painting guide (32 pages) and the book AUSSIE EIGHT compiled by Eduard team on the base of the photos, historical text and other materials kindly supplied by Peter Malone. The book itself is a great piece, with 104 pages of the comprehensive text, photos and illustrations. See previews, marking schemes and the other information in this newsletter to know what you can expect. To be absolutely honest, we expect this item will be one of the most commented and most successful Eduard item.

#### **BASIC INFO:**

NAME: Aussie Eight/Spitfire Mk.VIII in Australian service Dual Combo CAT. NO.: 1188

SCALE: 1/48 RANGE: Limited edition

#### CONTENTS:

SPRUES: Eduard

PE-SETS: 2 (color)

PAINTING MASK: 1

MARKINGS: 30

DECALS: Cartograf, stencils Eduard

BRASSIN: wheels (2 pairs)

**BONUS:** Eduard publication by Peter Malone about Spitfire Mk.VIII in Australian service