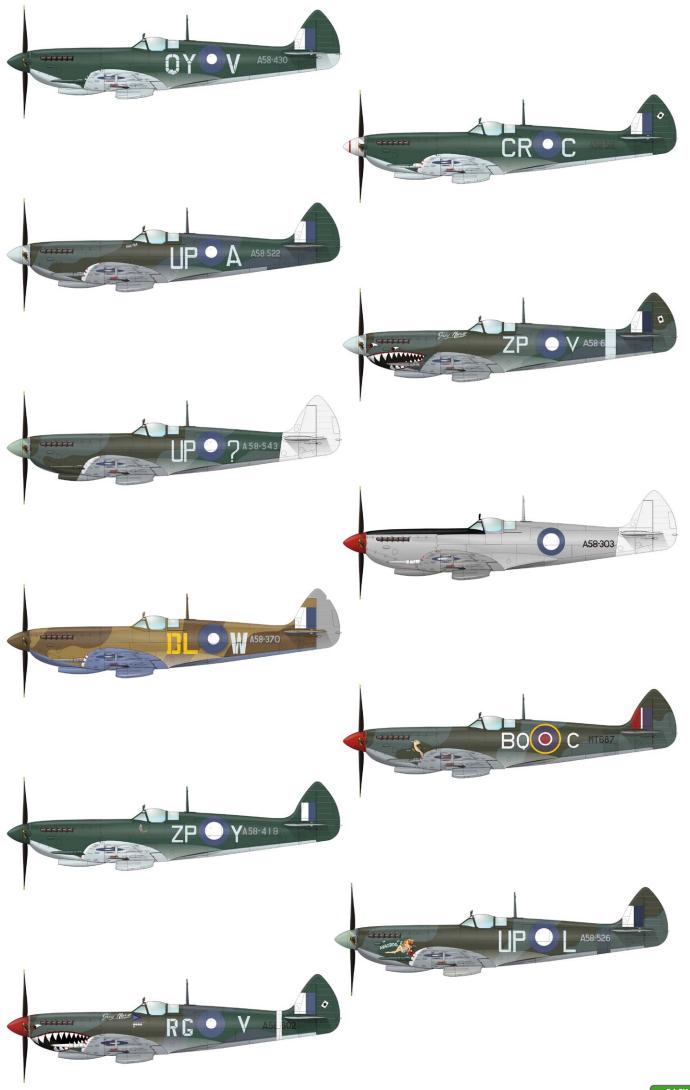

#### Dear friends,

September will see one of the spectacular Eduard projects, based on successful Eduard 1/48th scale Spitfire kit. AUSSIE EIGHT is the 1/48th scale LIMITED EDITION kit, dedicated to the service of the Spitfire Mk.VIIIs in Royal Australian Air Force during late years of WWII and in early post war period. The item is released in DUAL COM-BO mode, which means the packing contains two complete kits of the Spitfire Mk.VIII, two sets of resin wheels with characteristic tire design used on RAAF Spitfires, two sets of the photoetch, double mask sheet, two huge decal sheets printed by Cartograf and two smaller decal sheets with stencils printed by Eduard, bringing decal options for 30 aircraft, instruction sheet, painting guide (32 pages) and the book AUSSIE EIGHT compiled by Eduard team on the base of the photos, historical text and other materials kindly supplied by Peter Malone. The book itself is a great piece, with 104 pages of the comprehensive text, photos and illustrations. See previews, marking schemes and the other information in this newsletter to know what you can expect. To be absolutely honest, we expect this item will be one of the most commented and most successful Eduard item.

#### **BASIC INFO:**

NAME: Aussie Eight/Spitfire Mk.VIII in Australian service Dual Combo CAT. NO.: 1188

SCALE: 1/48 RANGE: Limited edition

#### CONTENTS:

SPRUES: Eduard

PE-SETS: 2 (color)

PAINTING MASK: 1

MARKINGS: 30

DECALS: Cartograf, stencils Eduard

BRASSIN: wheels (2 pairs)

**BONUS:** Eduard publication by Peter Malone about Spitfire Mk.VIII in Australian service