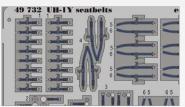

#### PHOTO-ETCHED SETS

**QUICK PREVIEW** FOR DETAILS CLICK THE BUTTON

32846 Mosquito Mk.VI seatbelts FABRIC 1/32 Tamiya (2 parts)

49728 A-10C interior S.A. 1/48 Italeri (2 parts)

49732 UH-1Y seatbelt 1/48 Kitty Hawk (1 part)

#### **PHOTO-ETCHED SETS**

FE731 UH-1Y interior S.A. 1/48 Kitty Hawk (1 part)

DETAIL

BRASSIN

FE728 A-10C interior S.A. 1/48 Italeri (1 part)

1/72 Airfix (1 part)

SS532 He 111P-2 interior S.A.

648208 F-4C ejection seats 1/48 Academy