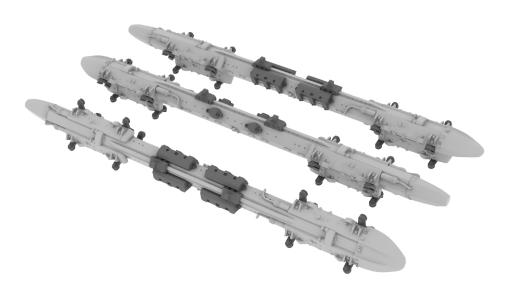

#### 648227 MER 1/48

Brassin set of 3 pieces of MER pylons in 48th scale.

#### Set contains:

- resin: 69 parts
- decals: yes
- photo-etched details: no
- painting mask: no