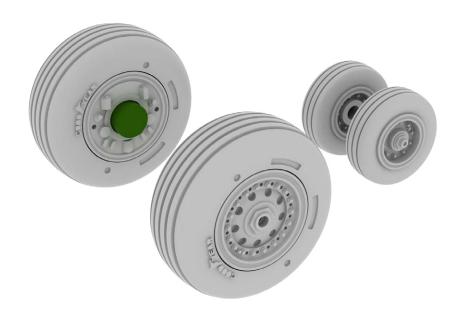

#### 672078 F-4J wheels 1/72 Academy

Brassin set of 2 main wheels and 2 front wheels for F-4J in 72nd scale for kit by Academy.

- Set contains:
- resin: 4 parts
- decals: no
- photo-etched details: no
- painting mask: yes