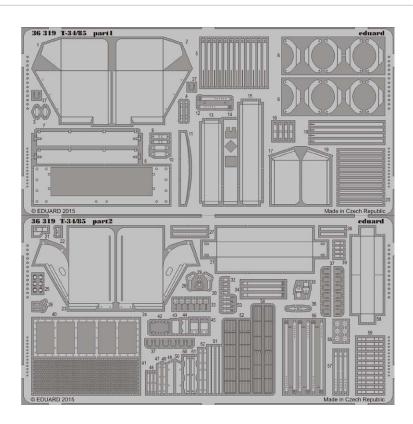

2 main wheels and 2 front wheels for F-4J in 72nd scale for kit by Academy.

- Set contains:
- resin: 4 parts
- decals: no
- photo-etched details: no
- painting mask: yes



**BRASSIN LINE** 

#### BIG5329 HMS Illustrious 1/350 AIRFIX

53 136 HMS Illus ure 1/350 part1 HMS Illustrious superstructure 53136 53137 HMS Illustrious flight deck . 53138 HMS Illustrious safety nets 99042 Illustrious class Helicopters 17514 Naval Figures Royal Navy S.A. Naval Figures Royal Navy S.A. 17514 M TEr Ш, hi EE The state 53 137 HMS Illustrious flight deck 1/35 100 4444 m TTTTTTTTT FARL WELFE FILL FILL FARE OFFICE TARE NN --- Monthee Tivi - 0 and NN --- Manthee Tivi - 0 and \$3 \$3 \$3\$3 I B B B H TITL ITLOSA INCLUTION AND INCLUTION 

#### BIG3585 T-34/85 1/35 ACADEMY

36319 T-34/85 XT214 T-34/85 wheels





-

#### BIG49131 MiG-23MLD 1/48 TRUMPETER

48841 MiG-23MLD weapons 48842 MiG-23MLD exterior 49716 MiG-23MLD S.A. 48758 MiG-23 F.O.D. EX460 MiG-23MLD











#### BIG49132 Spitfire Mk.I 1/48 AIRFIX

48846 Spitfire Mk.l exterior
48847 Spitfire Mk.l landing flaps
49720 Spitfire Mk.l interior S.A.
EX464 Spitfire Mk.l 1/48





48 847 Spitfire Mk.I landi

1

1



### BIG49133 Spitfire Mk.XVI 1/48 EDUARD

48849 Spitfire Mk.XVI landing flaps48850 Spitfire Mk.XVI surface panels49725 Spitfire Mk.XVI







BIG-ED SETS

D72007 MiG-15/MiG-15bis Stencils 1/72 Eduard

|                                                       |                                                      | $6^{\circ}$ $0^{\circ}$ $0^{\circ}$ $0^{\circ}$ $0^{\circ}$ $0^{\circ}$ $0^{\circ}$ $0^{\circ}$ $16 \frac{15}{14}$ $\fra