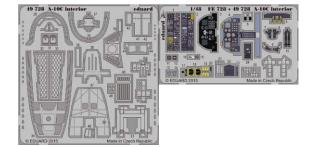

#### PHOTO-ETCHED SETS

**QUICK PREVIEW** FOR DETAILS CLICK THE BUTTON

32846 Mosquito Mk.VI seatbelts FABRIC 1/32 Tamiya (2 parts)

49728 A-10C interior S.A. 1/48 Italeri (2 parts)

49732 UH-1Y seatbelt 1/48 Kitty Hawk (1 part)

#### **PHOTO-ETCHED SETS**

FE731 UH-1Y interior S.A. 1/48 Kitty Hawk (1 part)

DETAIL

BRASSIN

FE728 A-10C interior S.A. 1/48 Italeri (1 part)

1/72 Airfix (1 part)

SS532 He 111P-2 interior S.A.

648208 F-4C ejection seats 1/48 Academy