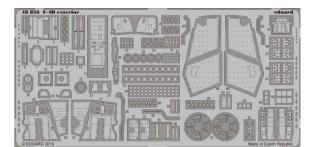

DETAIL )

NO PREVIEW

72609 He 111P-2 exterior 1/72 Airfix (1 part)

72610 He 111P-2 bomb bay 1/72 Airfix (1part)

NO PREVIEW

73532 He 111P-2 interior S.A. 1/72 Airfix (2 parts)

NO PREVIEW

FE729 F-4D interior S.A. 1/48 Academy (1 part)

#### **PHOTO-ETCHED SETS**

FE731 UH-1Y interior S.A. 1/48 Kitty Hawk (1 part)

DETAIL

BRASSIN

FE728 A-10C interior S.A. 1/48 Italeri (1 part)

1/72 Airfix (1 part)

SS532 He 111P-2 interior S.A.

648208 F-4C ejection seats 1/48 Academy