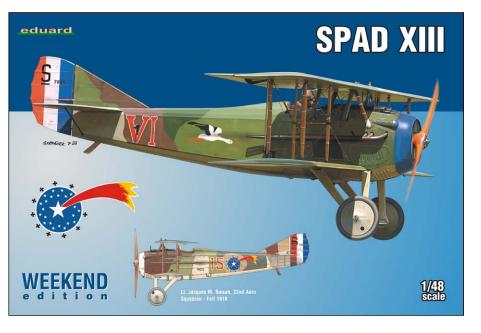

#### **RELATED PRODUCTS:**

KIT PARTS

PLASTIC KITS

**PLASTIC KITS** 

Scale kit of Spad XIII in 48th scale in Weekend Edition.

#### **BASIC INFO:**

| NAME: SPAD XIII |  |
|-----------------|--|
| CAT. NO.: 8425  |  |
| SCALE: 1/48     |  |
| RANGE: Weekend  |  |

#### **CONTENTS:**

| SPRUES: Eduard    |
|-------------------|
| PE-SETS: NO       |
| PAINTING MASK: NO |
| MARKINGS: 2       |
| DECALS: Eduard    |