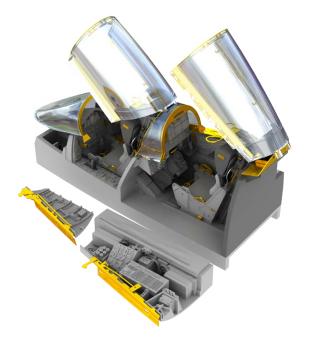

#### **BASIC INFO:**

NAME: Aussie Eight/Spitfire Mk.VIII in Australian service Dual Combo CAT. NO.: 1188

SCALE: 1/48 RANGE: Limited edition

#### CONTENTS:

SPRUES: Eduard

PE-SETS: 2 (color)

PAINTING MASK: 1

MARKINGS: 30

DECALS: Cartograf, stencils Eduard

BRASSIN: wheels (2 pairs)

**BONUS:** Eduard publication by Peter Malone about Spitfire Mk.VIII in Australian service