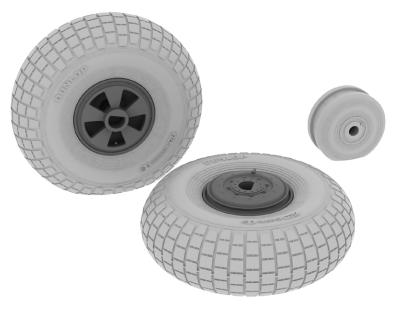

#### CONTENTS:

SPRUES: Eduard

PE-SETS: 2 (color)

PAINTING MASK: 1

MARKINGS: 30

DECALS: Cartograf, stencils Eduard

BRASSIN: wheels (2 pairs)

**BONUS:** Eduard publication by Peter Malone about Spitfire Mk.VIII in Australian service

#### **RELATED PRODUCTS:**

KIT PARTS

PLASTIC KITS

**PLASTIC KITS** 

Scale kit of Spad XIII in 48th scale in Weekend Edition.