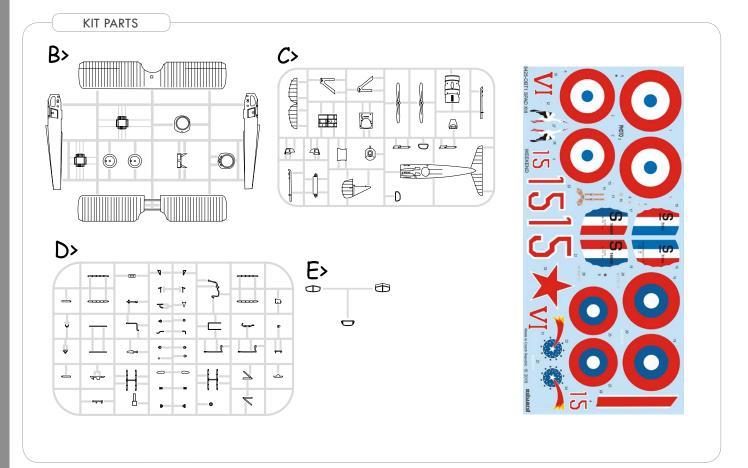

#### **RELATED PRODUCTS:**

KIT PARTS

PLASTIC KITS

**PLASTIC KITS** 

Scale kit of Spad XIII in 48th scale in Weekend Edition.

#### **BASIC INFO:**

| NAME: SPAD XIII |  |
|-----------------|--|
| CAT. NO.: 8425  |  |
| SCALE: 1/48     |  |
| RANGE: Weekend  |  |

#### **CONTENTS:**

| SPRUES: Eduard    |
|-------------------|
| PE-SETS: NO       |
| PAINTING MASK: NO |
| MARKINGS: 2       |
| DECALS: Eduard    |

#### **RELATED PRODUCTS:**

EX474 SPAD XIII (Mask) FE448 SPAD XIII Weekend (PE-set)