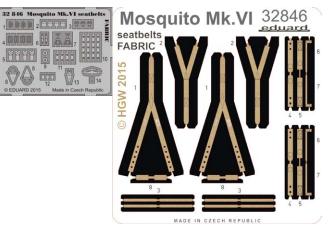

#### PHOTO-ETCHED SETS

**QUICK PREVIEW** FOR DETAILS CLICK THE BUTTON

32846 Mosquito Mk.VI seatbelts FABRIC 1/32 Tamiya (2 parts)

49728 A-10C interior S.A. 1/48 Italeri (2 parts)

49732 UH-1Y seatbelt 1/48 Kitty Hawk (1 part)

#### 17530 Naval Figures Royal Navy 1/700

C) (555555555555555555555

------.

000 .H AA

000

32846 Mosquito Mk.VI seatbelts FABRIC 1/32 Tamiya

17 530 Figures Royal Navy WW1 1/700

ALTER ALTER ALTER ALTER ALTER ALTER ALTER