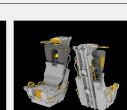

#### 648228 F-4J cockpit 1/48 Academy

Cockpit Brassin set for F-4J in 48th scale for kit by Academy.

Set contains: -resin: 40 parts -decals: no -photo-etched details: yes -painting mask: no