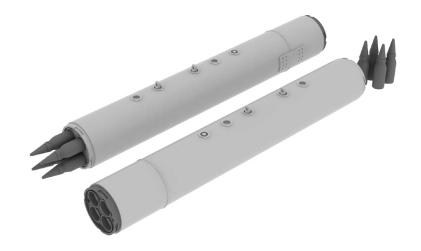

#### 672068 MiG-15 fuel tanks 3001 1/72 Eduard

Brassin set of 300 litres fuel tanks for MiG-15 in 72nd scale for kit by Eduard.

Set contains:

- resin: 2 parts
- decals: no
- photo-etched details: no
- painting mask: no