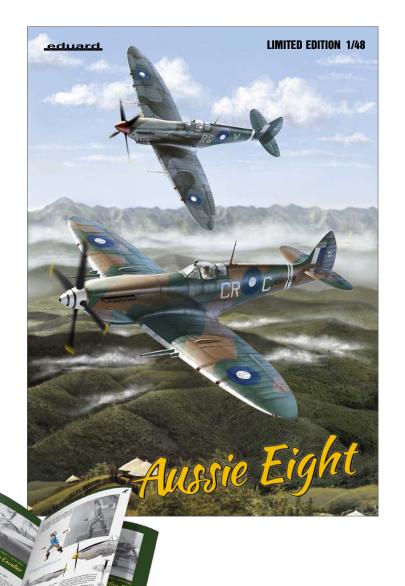

#### Dear friends,

September will see one of the spectacular Eduard projects, based on successful Eduard 1/48th scale Spitfire kit. AUSSIE EIGHT is the 1/48th scale LIMITED EDITION kit, dedicated to the service of the Spitfire Mk.VIIIs in Royal Australian Air Force during late years of WWII and in early post war period. The item is released in DUAL COM-BO mode, which means the packing contains two complete kits of the Spitfire Mk.VIII, two sets of resin wheels with characteristic tire design used on RAAF Spitfires, two sets of the photoetch, double mask sheet, two huge decal sheets printed by Cartograf and two smaller decal sheets with stencils printed by Eduard, bringing decal options for 30 aircraft, instruction sheet, painting guide (32 pages) and the book AUSSIE EIGHT compiled by Eduard team on the base of the photos, historical text and other materials kindly supplied by Peter Malone. The book itself is a great piece, with 104 pages of the comprehensive text, photos and illustrations. See previews, marking schemes and the other information in this newsletter to know what you can expect. To be absolutely honest, we expect this item will be one of the most commented and most successful Eduard item.

#### **BASIC INFO:**

NAME: Aussie Eight/Spitfire Mk.VIII in Australian service Dual Combo CAT. NO.: 1188

SCALE: 1/48 RANGE: Limited edition

#### CONTENTS:

SPRUES: Eduard

PE-SETS: 2 (color)

PAINTING MASK: 1

MARKINGS: 30

DECALS: Cartograf, stencils Eduard

BRASSIN: wheels (2 pairs)

**BONUS:** Eduard publication by Peter Malone about Spitfire Mk.VIII in Australian service