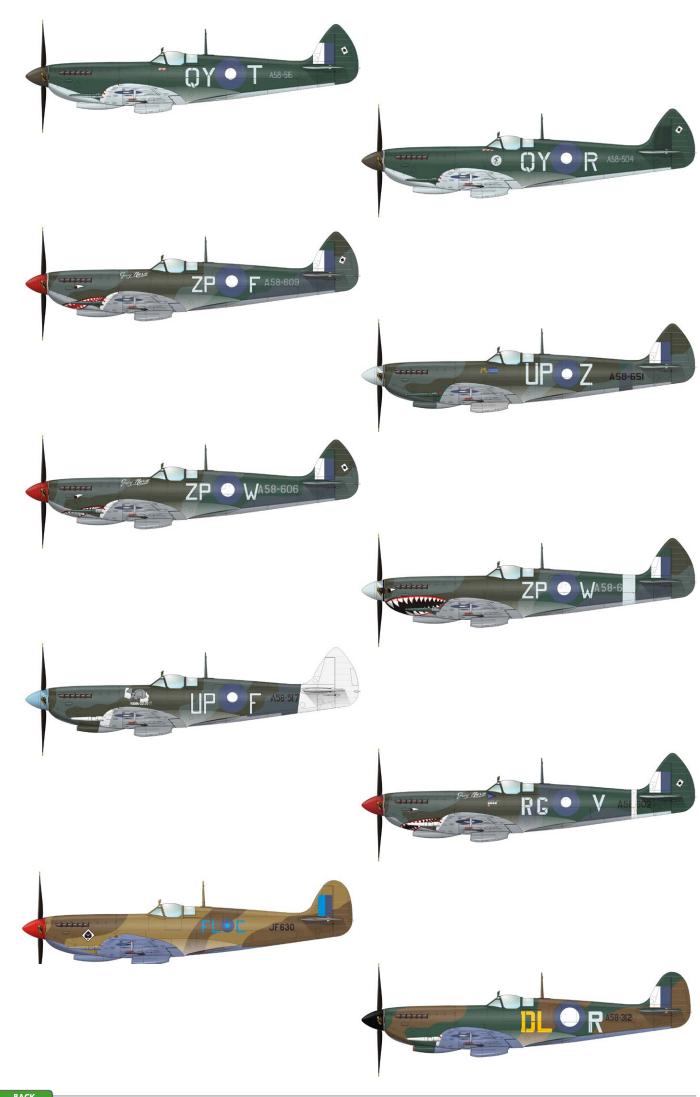

#### Dear friends,

September will see one of the spectacular Eduard projects, based on successful Eduard 1/48th scale Spitfire kit. AUSSIE EIGHT is the 1/48th scale LIMITED EDITION kit, dedicated to the service of the Spitfire Mk.VIIIs in Royal Australian Air Force during late years of WWII and in early post war period. The item is released in DUAL COM-BO mode, which means the packing contains two complete kits of the Spitfire Mk.VIII, two sets of resin wheels with characteristic tire design used on RAAF Spitfires, two sets of the photoetch, double mask sheet, two huge decal sheets printed by Cartograf and two smaller decal sheets with stencils printed by Eduard, bringing decal options for 30 aircraft, instruction sheet, painting guide (32 pages) and the book AUSSIE EIGHT compiled by Eduard team on the base of the photos, historical text and other materials kindly supplied by Peter Malone. The book itself is a great piece, with 104 pages of the comprehensive text, photos and illustrations. See previews, marking schemes and the other information in this newsletter to know what you can expect. To be absolutely honest, we expect this item will be one of the most commented and most successful Eduard item.

#### **BASIC INFO:**

NAME: Aussie Eight/Spitfire Mk.VIII in Australian service Dual Combo CAT. NO.: 1188

SCALE: 1/48 RANGE: Limited edition

#### CONTENTS:

SPRUES: Eduard

PE-SETS: 2 (color)

PAINTING MASK: 1

MARKINGS: 30

DECALS: Cartograf, stencils Eduard

BRASSIN: wheels (2 pairs)

**BONUS:** Eduard publication by Peter Malone about Spitfire Mk.VIII in Australian service