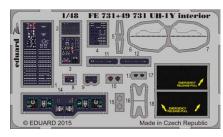

#### **PHOTO-ETCHED SETS**

FE731 UH-1Y interior S.A. 1/48 Kitty Hawk (1 part)

DETAIL

BRASSIN

FE728 A-10C interior S.A. 1/48 Italeri (1 part)

1/72 Airfix (1 part)

SS532 He 111P-2 interior S.A.

648208 F-4C ejection seats 1/48 Academy

127

32845 Mosquito Mk.VI seatbelts 1/32 Tamiya

48854 A-10C exterior 1/48 Italeri

49728 A-10C interior S.A. 1/48 Italeri

49730 F-4D seatbelts 1/48 Academy

17039 HMS Dreadnought 1915 1/700 Trumpeter

49732 UH-1Y seatbelts 1/48 Kitty Hawk

72607 UTI MiG-15 landing flaps 1/72 Eduard

72610 He 111P-2 bomb bay 1/72 Airfix

73532 He 111P-2 interior S.A. 1/72 Airfix

FE731 UH-1Y interior S.A. 1/48 Kitty Hawk

FE728 A-10C interior S.A. 1/48 Italeri

SS532 He 111P-2 interior S.A. 1/72 Airfix