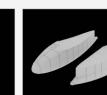

#### 632061 Mosquito FB Mk.IV wheels 1/32 HKM

Brassin set of pair of main wheels and one rear wheel for Mosquito FB Mk.IV in 32nd scale by HKM.

Set contains:

- resin: 7 parts
- decals: no
- photo-etched details: no
- painting mask: yes