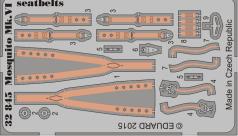

127

32845 Mosquito Mk.VI seatbelts 1/32 Tamiya

48854 A-10C exterior 1/48 Italeri

49728 A-10C interior S.A. 1/48 Italeri

49730 F-4D seatbelts 1/48 Academy

17039 HMS Dreadnought 1915 1/700 Trumpeter

49732 UH-1Y seatbelts 1/48 Kitty Hawk