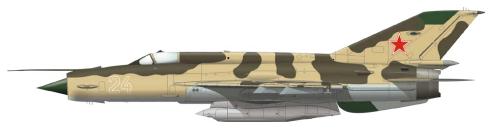

The next Weekend release to be released in the new concept has to be MiG-21R in August, with two marking option already. We release four new kits in August, except this MiG-21R also F6F-3 Hellcat and Fw 190A Nightfighter in 1/48thscale Profipack line. Fw 190A Nightfighter contains the alternative parts for three variants, A-6/R-11, A-7/R-11 and A8/R-11, however, the single kit will be buildable only and at least one set of the fuselage and wing will remain after building of the kit. To give chance to the modeler to complete the second set of the plastic frames, we will offer