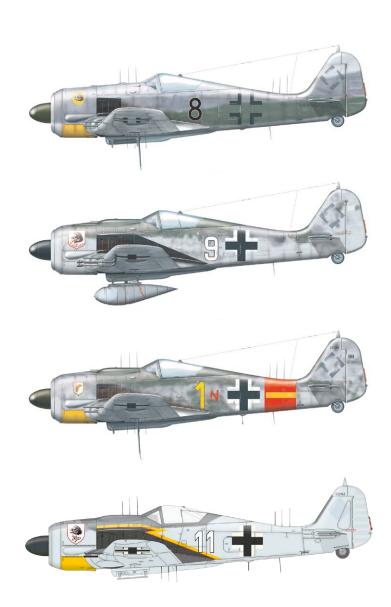

eduard

CLEAR PARTS 2 pcs.
CP1

1/48 scale

eduard

F6F-3, BuNo 40090, VF-1, Lt. William C

Moseley, USS Yorktown, June, 1944

F6F-3, Probable BuNo 66016, VF-16, USS Lexington, Hawaii, September, 1943

F6F-3, BuNo 25813, Lt. C.K. ,Ken' Hilderbrandt, VF-33, Ondonga, December, 1943

F6F-3, BuNo 40467, Lt. Alexander Vraciu, VF-6, USS Intrepid, February, 1944

F6F-3, Lt. Richard E. Stambook, VF-27, USS Princeton, October, 1944

#### **BASIC INFO:**

US WWII fighter (reedition).

NAME: F6F-3

CAT. NO.: 8221

SCALE: 1/48

RANGE: ProfiPACK REEDICE