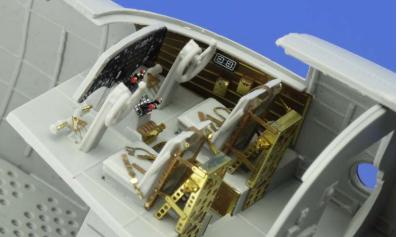

#### **BASIC INFO:**

US WWII fighter (reedition).

NAME: F6F-3

CAT. NO.: 8221

SCALE: 1/48

RANGE: ProfiPACK REEDICE

#### **CONTENTS:**

SPRUES: 5 (Eduard)

PE-SETS: 2 (1 color)

PAINTING MASK: 1

MARKING: 5

DECALS: Eduard

BRASSIN: wheels

#### **RELATED PRODUCT:**

648056 R-2800-10 engine (Brassin)

plastic parts

Soviet jet fighter, the recce version.