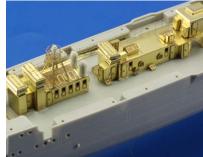

#### **NO PREVIEW**

49687 Tornado IDS undercarriage 1/48 Revell (1 part)

49688 Tornado IDS seatbelts 1/48 Revell (1 part)

DETAIL

53113 USS Missouri part 1 - AA guns Oerlikon 1/200 Trumpeter (1 part)

DETAIL

53114 SMS Emden part 1 1/350 Revell (1 part)

DETAIL

53117 USS Missouri part 2 - Bofors 40 quadruple 1/200 Trumpeter (1 part)

DETAIL

53118 USS Missouri part 3 - crane and catapults 1/200 Trumpeter (1 part)

DETAIL

53120 SMS Emden part 2 1/350 Revell (1 part)

DETAIL