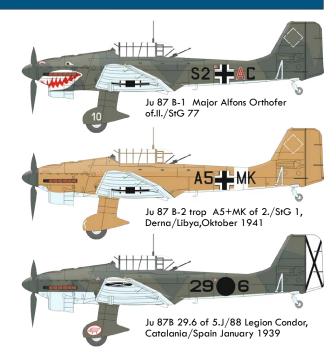

#### **RELATED PRODUCT:**

648065 MG 131 for Fw 190 (Brassin)

648070 MG 131 mount for Fw 190A/F (Brassin)

648152 Fw 190 wheels early (Brassin)

D48012 Fw 190A stencils (decals)

NAME: Ju 87B

CAT. NO.: 4431

SCALE: 1/144

RANGE: SUPER44 (DUAL COMBO)

#### **CONTENTS:**

SPRUES: 2 (Eduard)

PE-SETS: 1

PAINTING MASK: 1

MARKING: 3

DECALS: Eduard

BRASSIN: NO

1/144 scale Dual Combo