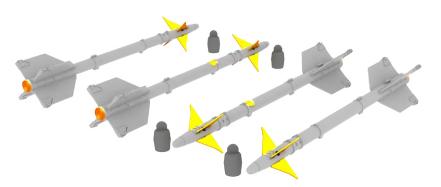

**BRASSIN LINE** 

4 pcs of short-range air-to-air missile AIM-9D Sidewinder.

Photo-etched details and decals included.

#### 672037 AIM-9M/L Sidewinder 1/72

4 pcs of short-range air-to-air missile AlM-9M/L Sidewinder. Photo-etched details and decals included.

6 pcs of US WWII 250lb bombs. Photo-etched details and decals included.