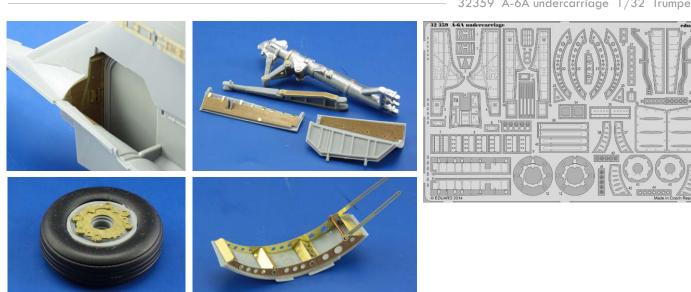

#### **PHOTO-ETCHED SETS**

32353 A-6A exterior 1/32 Trumpeter (2 parts)

DETAIL

32356 A-1H exterior 1/32 Trumpeter (2 parts)

DETAIL

32357 A-1H engine 1/32 Trumpeter (1 part)

DETAIL

32359 A-6A undercarriage 1/32 Trumpeter (1 part)

#### **RELATED PRODUCTS:**

648129 MiG-21R interior 1/48 (Brassin)

648794 MiG-21R 1/48 (fotolept)

plastic parts

32356 A-1H exterior 1/32 Trumpeter

32357 A-1H engine 1/32 Trumpeter

32359 A-6A undercarriage 1/32 Trumpeter