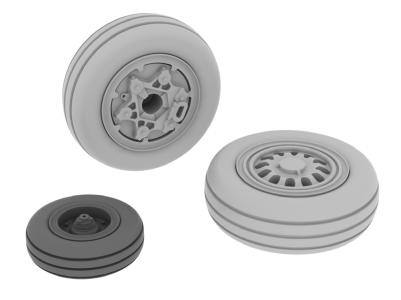

672039 US 500lb bombs 1/72

6 pcs of US WWII 500lb bombs.
Photo-etched details and decals included.

672040 F-16CJ Block 50 wheels 1/72 Tamiya

Main landing gear and nose wheel for Tamiya 1/72 F-16CJ Block 50. Painting mask included.