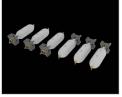

#### 672037 AIM-9M/L Sidewinder 1/72

4 pcs of short-range air-to-air missile AlM-9M/L Sidewinder. Photo-etched details and decals included.

6 pcs of US WWII 250lb bombs. Photo-etched details and decals included.

672039 US 500lb bombs 1/72

6 pcs of US WWII 500lb bombs.
Photo-etched details and decals included.

672040 F-16CJ Block 50 wheels 1/72 Tamiya

Main landing gear and nose wheel for Tamiya 1/72 F-16CJ Block 50. Painting mask included.