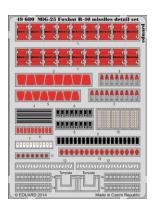

#### BIG49107 MiG-25PD/PDS FOXBAT 1/48 KTH

48797 MiG-25PD/PDS Foxbat exterior 48808 MiG-25 Foxbat air intakes & F.O.D. 49669 MiG-25PD/PDS Foxbat interior S.A. 49680 MiG-25 Foxbat R-40 missiles detail set EX416 MiG-25PD/PDS