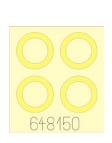

632041 Meteor F.4 wheels 1/32 HK Models

Main landing gear wheels and nose wheel (with mud fenders) for HK Models 1/32 Meteor F.4. Painting mask included.

648150 Fw 190 wheels late 1/48 EDUARD

Main landing gear wheels for Eduard  $1/48 \; \text{Fw} \; 190 \text{A} \; \text{(late versions)} \; \text{and} \;$ Fw 190D. Painting mask included.