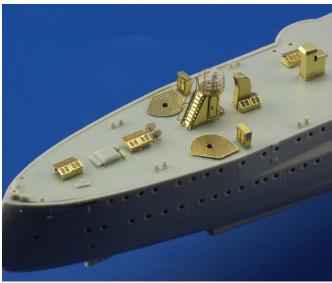

#### **NO PREVIEW**

49687 Tornado IDS undercarriage 1/48 Revell (1 part)

49688 Tornado IDS seatbelts 1/48 Revell (1 part)

DETAIL

53113 USS Missouri part 1 - AA guns Oerlikon 1/200 Trumpeter (1 part)

DETAIL

53114 SMS Emden part 1 1/350 Revell (1 part)

DETAIL

53117 USS Missouri part 2 - Bofors 40 quadruple 1/200 Trumpeter (1 part)

DETAIL

53118 USS Missouri part 3 - crane and catapults 1/200 Trumpeter (1 part)

DETAIL

53120 SMS Emden part 2 1/350 Revell (1 part)

DETAIL