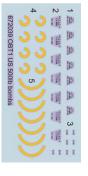

#### 672037 AIM-9M/L Sidewinder 1/72

4 pcs of short-range air-to-air missile AlM-9M/L Sidewinder. Photo-etched details and decals included.

6 pcs of US WWII 250lb bombs. Photo-etched details and decals included.