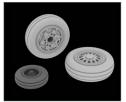

632041 Meteor F.4 wheels 1/32 HK Models

Main landing gear wheels and nose wheel (with mud fenders) for HK Models 1/32 Meteor F.4. Painting mask included.

648150 Fw 190 wheels late 1/48 EDUARD

Main landing gear wheels for Eduard  $1/48 \; \text{Fw} \; 190 \text{A} \; \text{(late versions)} \; \text{and} \;$ Fw 190D. Painting mask included.

### 648159 Tornado IDS wheels 1/48 Revell

Main landing gear and nose wheels for Revell 1/48 Tornado IDS.

Painting mask included.