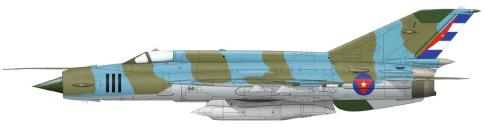

The next Weekend release to be released in the new concept has to be MiG-21R in August, with two marking option already. We release four new kits in August, except this MiG-21R also F6F-3 Hellcat and Fw 190A Nightfighter in 1/48thscale Profipack line. Fw 190A Nightfighter contains the alternative parts for three variants, A-6/R-11, A-7/R-11 and A8/R-11, however, the single kit will be buildable only and at least one set of the fuselage and wing will remain after building of the kit. To give chance to the modeler to complete the second set of the plastic frames, we will offer