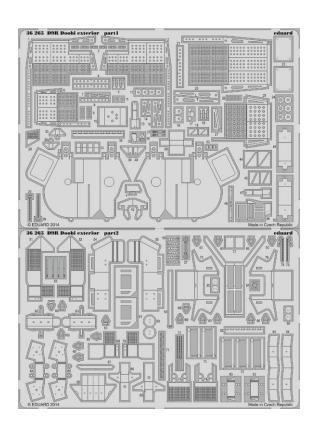

#### **BIG49109 MIRAGE F.1B 1/48 KTH**

48799 Mirage F.1B exterior 49654 Mirage F.1B interior S.A. 49671 Mirage F.1B seatbelts EX402 Mirage F.1

49009 Remove Before Flight

36265 D9R Doobi exterior 36268 D9R Doobi interior - colour 36270 D9R Doobi cooling slats