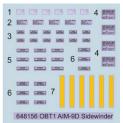

#### **BRASSIN** -

632040 Bf 109G-10 wheels 1/32 Revell

632041 Meteor F.4 wheels 1/32 HK Models

648150 Fw 190 wheels late 1/48 FDUARD

DETAIL

648156 AIM-9D Sidewinder 1/48

DETAIL

648159 Tornado IDS wheels 1/48 Revell

**BRASSIN LINE** 

4 pcs of short-range air-to-air missile AIM-9D Sidewinder.

Photo-etched details and decals included.