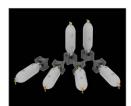

#### 672037 AIM-9M/L Sidewinder 1/72

4 pcs of short-range air-to-air missile AlM-9M/L Sidewinder. Photo-etched details and decals included.

6 pcs of US WWII 250lb bombs. Photo-etched details and decals included.

672039 US 500lb bombs 1/72

6 pcs of US WWII 500lb bombs.
Photo-etched details and decals included.

672040 F-16CJ Block 50 wheels 1/72 Tamiya

Main landing gear and nose wheel for Tamiya 1/72 F-16CJ Block 50. Painting mask included.