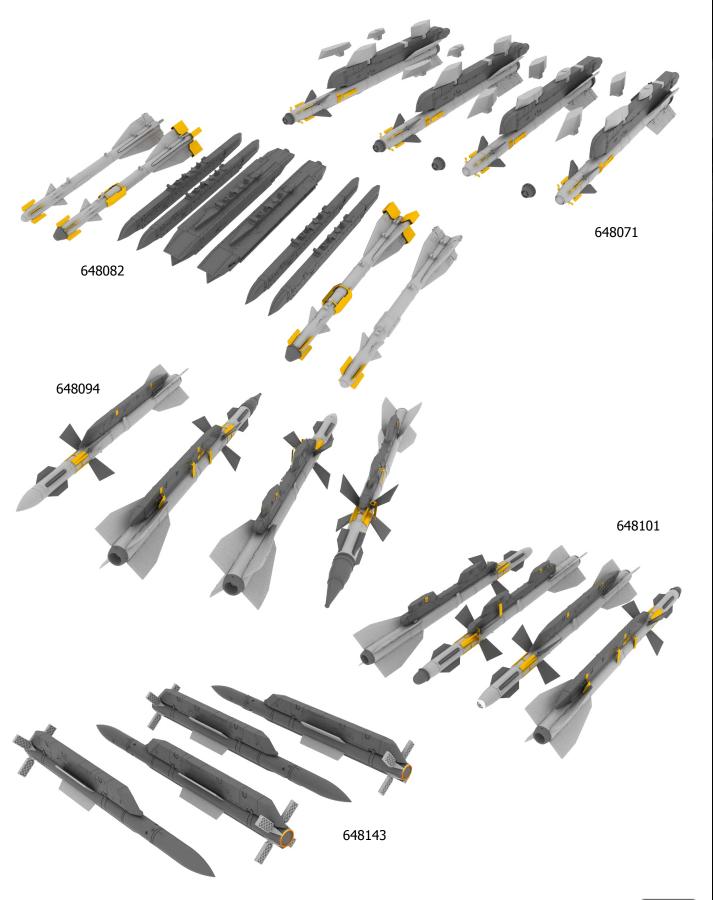

Collection of 5 individual sets of soviet modern missiles in 1/48 scale. 648071 R-73 / AA-11 Archer 648082 R-60 / AA-8 Aphid

648094 R-27ER / AA-10 Alamo-C

648101 R-27ET / AA-10 Alamo-D 648143 R-77 / AA-12 Adder