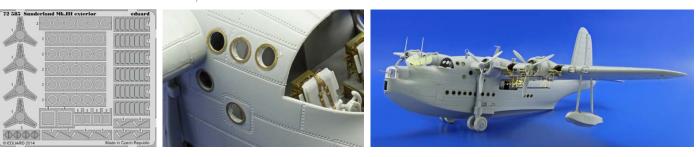

#### **PHOTO-ETCHED SETS**

72583 Sunderland Mk.III bomb racks 1/72 Italeri DETAIL (2 parts)

72584 Sunderland Mk.III surface panels 1/72 Italeri DETAIL (1 part)

72585 Sunderland Mk.III exterior 1/72 Italeri DETAIL (1 part)