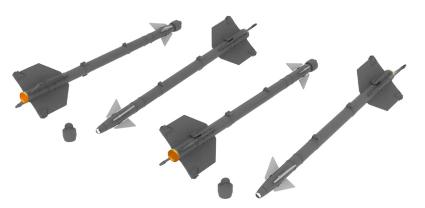

Collection of 5 individual sets of soviet modern missiles in 1/48 scale. 648071 R-73 / AA-11 Archer 648082 R-60 / AA-8 Aphid

648094 R-27ER / AA-10 Alamo-C

648101 R-27ET / AA-10 Alamo-D 648143 R-77 / AA-12 Adder