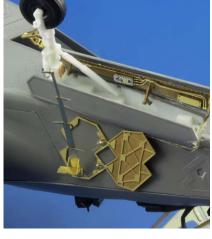

#### **PHOTO-ETCHED SETS**

32353 A-6A exterior 1/32 Trumpeter (2 parts)

DETAIL

32356 A-1H exterior 1/32 Trumpeter (2 parts)

DETAIL

32357 A-1H engine 1/32 Trumpeter (1 part)

DETAIL

32359 A-6A undercarriage 1/32 Trumpeter (1 part)

DETAIL