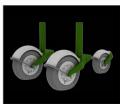

632041 Meteor F.4 wheels 1/32 HK Models

Main landing gear wheels and nose wheel (with mud fenders) for HK Models 1/32 Meteor F.4. Painting mask included.

648150 Fw 190 wheels late 1/48 EDUARD

Main landing gear wheels for Eduard  $1/48 \; \text{Fw} \; 190 \text{A} \; \text{(late versions)} \; \text{and} \;$ Fw 190D. Painting mask included.