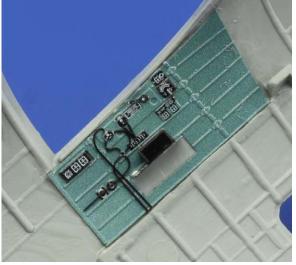

#### **PHOTO-ETCHED SETS**

72583 Sunderland Mk.III bomb racks 1/72 Italeri DETAIL (2 parts)

72584 Sunderland Mk.III surface panels 1/72 Italeri DETAIL (1 part)

72585 Sunderland Mk.III exterior 1/72 Italeri DETAIL (1 part)

72586 Sunderland Mk.III maintenence platforms 1/72 Italeri

DETAIL (1 part)