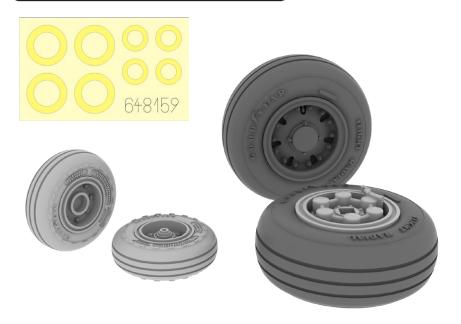

#### **BRASSIN** -

632040 Bf 109G-10 wheels 1/32 Revell

632041 Meteor F.4 wheels 1/32 HK Models

648150 Fw 190 wheels late 1/48 FDUARD

DETAIL

648156 AIM-9D Sidewinder 1/48

DETAIL

648159 Tornado IDS wheels 1/48 Revell

### 648159 Tornado IDS wheels 1/48 Revell

Main landing gear and nose wheels for Revell 1/48 Tornado IDS.

Painting mask included.