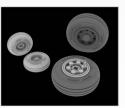

#### **BRASSIN** -

632040 Bf 109G-10 wheels 1/32 Revell

632041 Meteor F.4 wheels 1/32 HK Models

648150 Fw 190 wheels late 1/48 FDUARD

DETAIL

648156 AIM-9D Sidewinder 1/48

DETAIL

648159 Tornado IDS wheels 1/48 Revell

DETAIL

672037 AIM-9M/L Sidewinder

DETAIL

672038 US 250lb bombs 1/72

DETAIL

672039 US 500lb bombs 1/72

DETAIL

672040 F-16CJ Block 50 wheels 1/72 Tamiya

72585 Sunderland Mk.III exterior 1/72 Italeri

72586 Sunderland Mk.III maintenence platforms 1/72 Italeri

73510 Sunderland Mk.III interior S.A. 1/72 Italeri

Main landing gear wheels and the tail Painting mask included.

632041 Meteor F.4 wheels 1/32 HK Models

Main landing gear wheels and nose wheel (with mud fenders) for HK Models 1/32 Meteor F.4. Painting mask included.

648150 Fw 190 wheels late 1/48 EDUARD

Main landing gear wheels for Eduard  $1/48 \; \text{Fw} \; 190 \text{A} \; \text{(late versions)} \; \text{and} \;$ Fw 190D. Painting mask included.

### 648159 Tornado IDS wheels 1/48 Revell

Main landing gear and nose wheels for Revell 1/48 Tornado IDS.

Painting mask included.

672039 US 500lb bombs 1/72

6 pcs of US WWII 500lb bombs.
Photo-etched details and decals included.

672040 F-16CJ Block 50 wheels 1/72 Tamiya

Main landing gear and nose wheel for Tamiya 1/72 F-16CJ Block 50. Painting mask included.