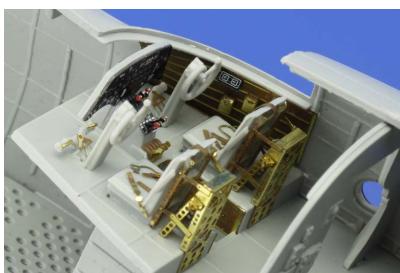

#### **BASIC INFO:**

US WWII fighter (reedition).

NAME: F6F-3

CAT. NO.: 8221

SCALE: 1/48

RANGE: ProfiPACK REEDICE

#### **CONTENTS:**

SPRUES: 5 (Eduard)

PE-SETS: 2 (1 color)

PAINTING MASK: 1

MARKING: 5

DECALS: Eduard

BRASSIN: wheels

#### **RELATED PRODUCT:**

648056 R-2800-10 engine (Brassin)

plastic parts

Soviet jet fighter, the recce version.