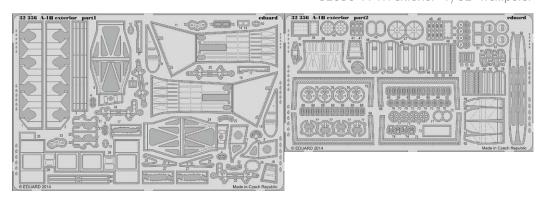

#### **PHOTO-ETCHED SETS**

32353 A-6A exterior 1/32 Trumpeter (2 parts)

DETAIL

32356 A-1H exterior 1/32 Trumpeter (2 parts)

DETAIL

32357 A-1H engine 1/32 Trumpeter (1 part)

DETAIL

32359 A-6A undercarriage 1/32 Trumpeter (1 part)

#### **RELATED PRODUCTS:**

648129 MiG-21R interior 1/48 (Brassin)

648794 MiG-21R 1/48 (fotolept)

plastic parts

32356 A-1H exterior 1/32 Trumpeter

32357 A-1H engine 1/32 Trumpeter

32359 A-6A undercarriage 1/32 Trumpeter