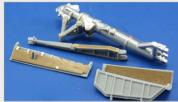

#### **RELATED PRODUCT:**

648056 R-2800-10 engine (Brassin)

plastic parts

Soviet jet fighter, the recce version.