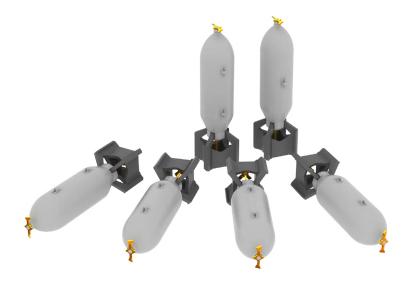

#### 672037 AIM-9M/L Sidewinder 1/72

4 pcs of short-range air-to-air missile AlM-9M/L Sidewinder. Photo-etched details and decals included.

6 pcs of US WWII 250lb bombs. Photo-etched details and decals included.

672039 US 500lb bombs 1/72

6 pcs of US WWII 500lb bombs.
Photo-etched details and decals included.

672040 F-16CJ Block 50 wheels 1/72 Tamiya

Main landing gear and nose wheel for Tamiya 1/72 F-16CJ Block 50. Painting mask included.