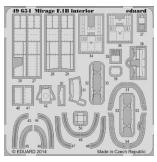

#### **BIG49109 MIRAGE F.1B 1/48 KTH**

48799 Mirage F.1B exterior 49654 Mirage F.1B interior S.A. 49671 Mirage F.1B seatbelts EX402 Mirage F.1

49009 Remove Before Flight

36265 D9R Doobi exterior 36268 D9R Doobi interior - colour 36270 D9R Doobi cooling slats