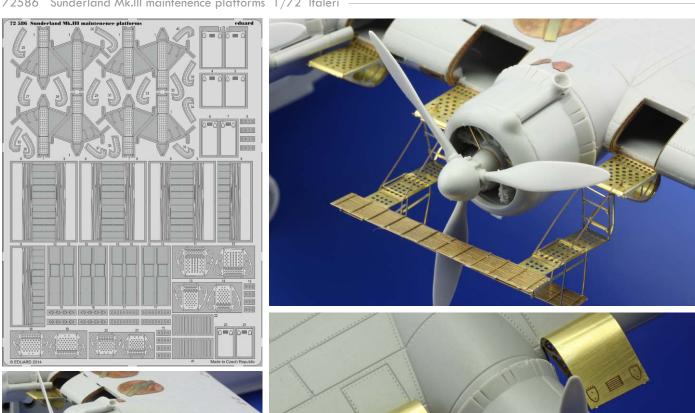

:**

NAME: MiG-21R

CAT. NO.: 84123

SCALE: 1/48

RANGE: Weekend



#### **NEW MARKING!**

#### **CONTENTS:**

SPRUES: 7 (Eduard)

PE-SETS: NO

PAINTING MASK: NO

MARKING: 2

DECALS: Eduard

BRASSIN: NO

#### **RELATED PRODUCTS:**

648129 MiG-21R interior 1/48 (Brassin)

648794 MiG-21R 1/48 (fotolept)







plastic parts











32356 A-1H exterior 1/32 Trumpeter



32357 A-1H engine 1/32 Trumpeter



32359 A-6A undercarriage 1/32 Trumpeter





53113 USS Missouri part 1 - AA guns Oerlikon 1/200 Trumpeter





53114 SMS Emden part 1 1/350 Revell















53118 USS Missouri part 3 - crane and catapults 1/200 Trumpeter



72583 Sunderland Mk.III bomb racks 1/72 Italeri





72585 Sunderland Mk.III exterior 1/72 Italeri



72586 Sunderland Mk.III maintenence platforms 1/72 Italeri















73510 Sunderland Mk.III interior S.A. 1/72 Italeri























Main landing gear wheels and the tail Painting mask included.







632041 Meteor F.4 wheels 1/32 HK Models

Main landing gear wheels and nose wheel (with mud fenders) for HK Models 1/32 Meteor F.4. Painting mask included.



648150 Fw 190 wheels late 1/48 EDUARD

Main landing gear wheels for Eduard  $1/48 \; \text{Fw} \; 190 \text{A} \; \text{(late versions)} \; \text{and} \;$ Fw 190D. Painting mask included.







**BRASSIN LINE** 



4 pcs of short-range air-to-air missile AIM-9D Sidewinder.

Photo-etched details and decals included.





### 648159 Tornado IDS wheels 1/48 Revell



Main landing gear and nose wheels for Revell 1/48 Tornado IDS.

Painting mask included.

#### 672037 AIM-9M/L Sidewin