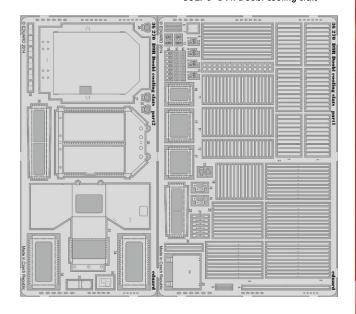

#### **BIG49109 MIRAGE F.1B 1/48 KTH**

48799 Mirage F.1B exterior 49654 Mirage F.1B interior S.A. 49671 Mirage F.1B seatbelts EX402 Mirage F.1

49009 Remove Before Flight

36265 D9R Doobi exterior 36268 D9R Doobi interior - colour 36270 D9R Doobi cooling slats