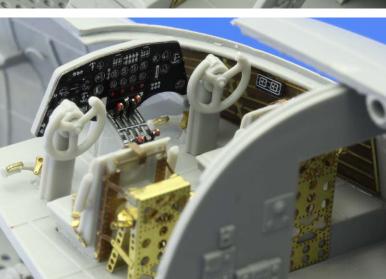

#### NO PREVIEW

73509 Su-27SM Flanker B S.A. 1/72 Zvezda (1 part)

73510 Sunderland Mk.III interior S.A. 1/72 Italeri DETAIL (1 part)

#### **NO PREVIEW**

SS509 Su-27SM Flanker B interior S.A. 1/72 Zvezda (1 part)

SS510 Sunderland Mk.III interior S.A. 1/72 Italeri (1 part)

DETAIL