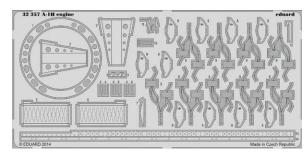

#### **PHOTO-ETCHED SETS**

32353 A-6A exterior 1/32 Trumpeter (2 parts)

DETAIL

32356 A-1H exterior 1/32 Trumpeter (2 parts)

DETAIL

32357 A-1H engine 1/32 Trumpeter (1 part)

DETAIL

32359 A-6A undercarriage 1/32 Trumpeter (1 part)

#### **RELATED PRODUCTS:**

648129 MiG-21R interior 1/48 (Brassin)

648794 MiG-21R 1/48 (fotolept)

plastic parts

32356 A-1H exterior 1/32 Trumpeter

32357 A-1H engine 1/32 Trumpeter

32359 A-6A undercarriage 1/32 Trumpeter