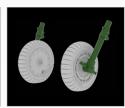

632041 Meteor F.4 wheels 1/32 HK Models

Main landing gear wheels and nose wheel (with mud fenders) for HK Models 1/32 Meteor F.4. Painting mask included.

648150 Fw 190 wheels late 1/48 EDUARD

Main landing gear wheels for Eduard  $1/48 \; \text{Fw} \; 190 \text{A} \; \text{(late versions)} \; \text{and} \;$ Fw 190D. Painting mask included.