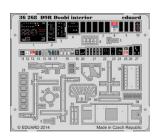

#### **BIG49109 MIRAGE F.1B 1/48 KTH**

48799 Mirage F.1B exterior 49654 Mirage F.1B interior S.A. 49671 Mirage F.1B seatbelts EX402 Mirage F.1

49009 Remove Before Flight

36265 D9R Doobi exterior 36268 D9R Doobi interior - colour 36270 D9R Doobi cooling slats