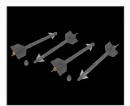

**BRASSIN LINE** 

4 pcs of short-range air-to-air missile AIM-9D Sidewinder.

Photo-etched details and decals included.

#### 672037 AIM-9M/L Sidewinder 1/72

4 pcs of short-range air-to-air missile AlM-9M/L Sidewinder. Photo-etched details and decals included.

6 pcs of US WWII 250lb bombs. Photo-etched details and decals included.