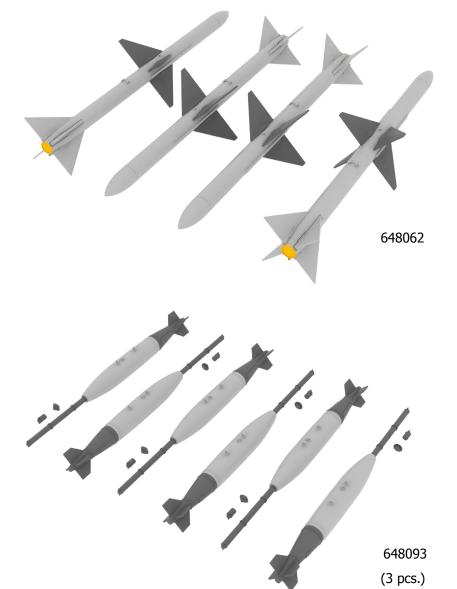

Collection of 5 individual sets of missiles and bombs for 1/48 F-4. 648028 AIM-9B Sidewinder 648062 AIM-7E Sparrow 648093 Mk.82 bomb w/airbrake (3 pcs.)

All sets included in this BIG SIN are available separately, but with every BIG SIN set you save up to 30%.