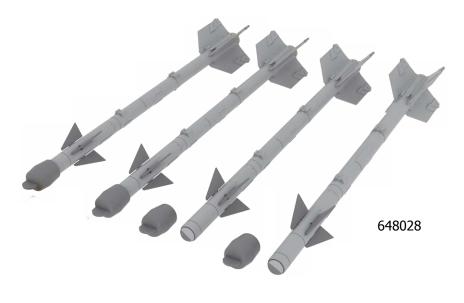

Collection of 5 individual sets of missiles and bombs for 1/48 F-4. 648028 AIM-9B Sidewinder 648062 AIM-7E Sparrow 648093 Mk.82 bomb w/airbrake (3 pcs.)

All sets included in this BIG SIN are available separately, but with every BIG SIN set you save up to 30%.