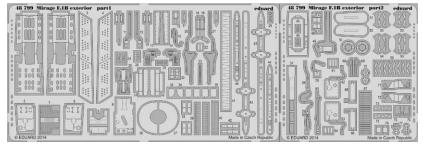

#### **BIG49109 MIRAGE F.1B 1/48 KTH**

48799 Mirage F.1B exterior 49654 Mirage F.1B interior S.A. 49671 Mirage F.1B seatbelts EX402 Mirage F.1

49009 Remove Before Flight

36265 D9R Doobi exterior 36268 D9R Doobi interior - colour 36270 D9R Doobi cooling slats