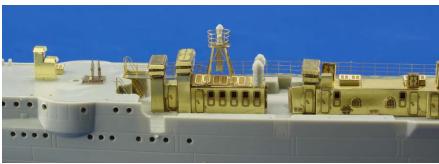

#### **NO PREVIEW**

49687 Tornado IDS undercarriage 1/48 Revell (1 part)

49688 Tornado IDS seatbelts 1/48 Revell (1 part)

DETAIL

53113 USS Missouri part 1 - AA guns Oerlikon 1/200 Trumpeter (1 part)

DETAIL

53114 SMS Emden part 1 1/350 Revell (1 part)

DETAIL

53117 USS Missouri part 2 - Bofors 40 quadruple 1/200 Trumpeter (1 part)

DETAIL

53118 USS Missouri part 3 - crane and catapults 1/200 Trumpeter (1 part)

DETAIL

53120 SMS Emden part 2 1/350 Revell (1 part)

DETAIL