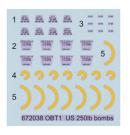

#### 672037 AIM-9M/L Sidewinder 1/72

4 pcs of short-range air-to-air missile AlM-9M/L Sidewinder. Photo-etched details and decals included.

6 pcs of US WWII 250lb bombs. Photo-etched details and decals included.

672039 US 500lb bombs 1/72

6 pcs of US WWII 500lb bombs.
Photo-etched details and decals included.

672040 F-16CJ Block 50 wheels 1/72 Tamiya

Main landing gear and nose wheel for Tamiya 1/72 F-16CJ Block 50. Painting mask included.