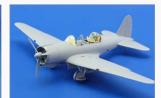

#### **BASIC INFO:**

US WWII fighter (reedition).

NAME: F6F-3

CAT. NO.: 8221

SCALE: 1/48

RANGE: ProfiPACK REEDICE

#### **CONTENTS:**

SPRUES: 5 (Eduard)

PE-SETS: 2 (1 color)

PAINTING MASK: 1

MARKING: 5

DECALS: Eduard

BRASSIN: wheels

#### **RELATED PRODUCT:**

648056 R-2800-10 engine (Brassin)

plastic parts

Soviet jet fighter, the recce version.