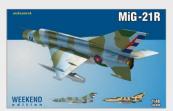

The next Weekend release to be released in the new concept has to be MiG-21R in August, with two marking option already. We release four new kits in August, except this MiG-21R also F6F-3 Hellcat and Fw 190A Nightfighter in 1/48thscale Profipack line. Fw 190A Nightfighter contains the alternative parts for three variants, A-6/R-11, A-7/R-11 and A8/R-11, however, the single kit will be buildable only and at least one set of the fuselage and wing will remain after building of the kit. To give chance to the modeler to complete the second set of the plastic frames, we will offer

84123 MiG-21R 1/48 Weekend

DETAIL )

#### **BASIC INFO:**

NAME: MiG-21R

CAT. NO.: 84123

SCALE: 1/48

RANGE: Weekend

#### **NEW MARKING!**

#### **CONTENTS:**

SPRUES: 7 (Eduard)

PE-SETS: NO

PAINTING MASK: NO

MARKING: 2

DECALS: Eduard

BRASSIN: NO

#### **RELATED PRODUCTS:**

648129 MiG-21R interior 1/48 (Brassin)

648794 MiG-21R 1/48 (fotolept)

plastic parts

32356 A-1H exterior 1/32 Trumpeter

32357 A-1H engine 1/32 Trumpeter

32359 A-6A undercarriage 1/32 Trumpeter