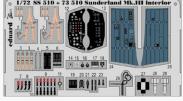

#### NO PREVIEW

73509 Su-27SM Flanker B S.A. 1/72 Zvezda (1 part)

73510 Sunderland Mk.III interior S.A. 1/72 Italeri DETAIL (1 part)

#### **NO PREVIEW**

SS509 Su-27SM Flanker B interior S.A. 1/72 Zvezda (1 part)

SS510 Sunderland Mk.III interior S.A. 1/72 Italeri (1 part)

DETAIL