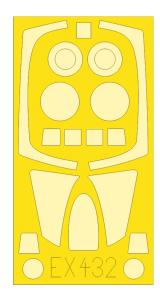

DETAIL

EX432 F-101A/C 1/48 Kitty Hawk

DETAIL

EX433 Jaguar T.2/T.4 1/48 Kitty Hawk

DETAIL

NO PREVIEW

JX167 T-2 Buckeye 1/32 Special Hobby

JX170 A-1H 1/32 Trumpeter

#### NO PREVIEW

48809 F-101A/C exterior 1/48 Kitty Hawk (1 part)