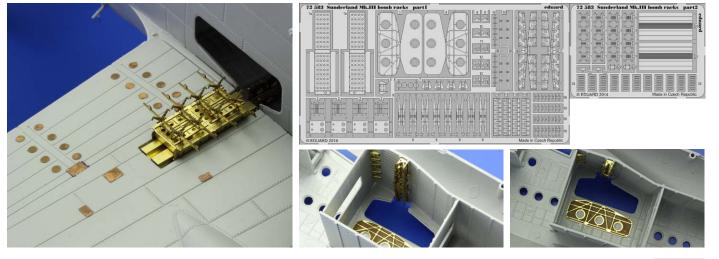

#### **PHOTO-ETCHED SETS**

72583 Sunderland Mk.III bomb racks 1/72 Italeri DETAIL (2 parts)

72584 Sunderland Mk.III surface panels 1/72 Italeri DETAIL (1 part)

72585 Sunderland Mk.III exterior 1/72 Italeri DETAIL (1 part)