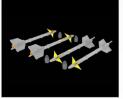

Collection of 5 individual sets of missiles and bombs for 1/48 F-4. 648028 AIM-9B Sidewinder 648062 AIM-7E Sparrow 648093 Mk.82 bomb w/airbrake (3 pcs.)

All sets included in this BIG SIN are available separately, but with every BIG SIN set you save up to 30%.

Collection of 5 individual sets of soviet modern missiles in 1/48 scale. 648071 R-73 / AA-11 Archer 648082 R-60 / AA-8 Aphid

648094 R-27ER / AA-10 Alamo-C

648101 R-27ET / AA-10 Alamo-D 648143 R-77 / AA-12 Adder