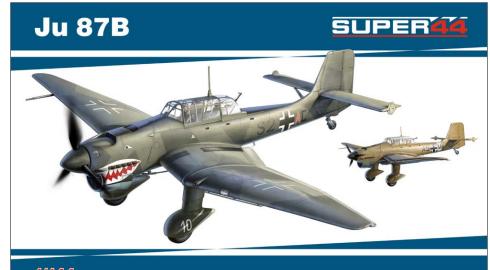

#### **RELATED PRODUCT:**

648065 MG 131 for Fw 190 (Brassin)

648070 MG 131 mount for Fw 190A/F (Brassin)

648152 Fw 190 wheels early (Brassin)

D48012 Fw 190A stencils (decals)

NAME: Ju 87B

CAT. NO.: 4431

SCALE: 1/144

RANGE: SUPER44 (DUAL COMBO)

#### **CONTENTS:**

SPRUES: 2 (Eduard)

PE-SETS: 1

PAINTING MASK: 1

MARKING: 3

DECALS: Eduard

BRASSIN: NO

1/144 scale Dual Combo