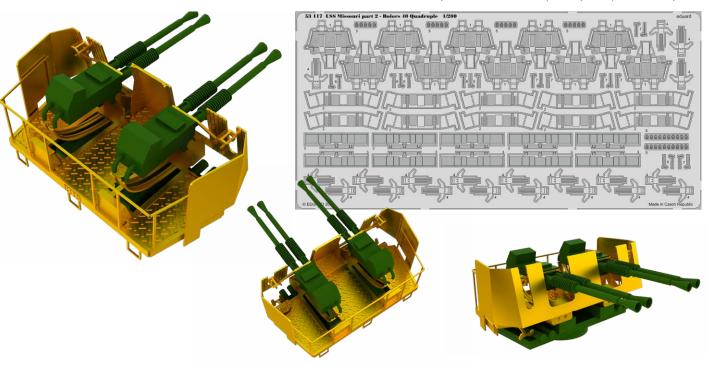

53114 SMS Emden part 1 1/350 Revell (1 part)

DETAIL

53117 USS Missouri part 2 - Bofors 40 quadruple 1/200 Trumpeter (1 part)

DETAIL

53118 USS Missouri part 3 - crane and catapults 1/200 Trumpeter (1 part)