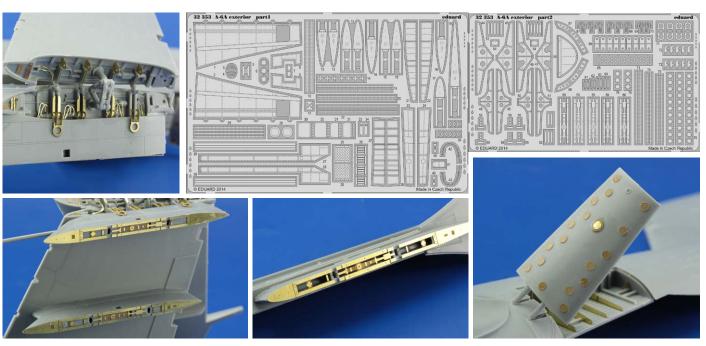

#### **PHOTO-ETCHED SETS**

32353 A-6A exterior 1/32 Trumpeter (2 parts)

DETAIL

32356 A-1H exterior 1/32 Trumpeter (2 parts)

DETAIL

32357 A-1H engine 1/32 Trumpeter (1 part)

DETAIL

32359 A-6A undercarriage 1/32 Trumpeter (1 part)