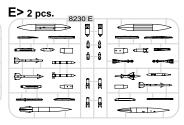

Collection of 5 individual sets of missiles and bombs for 1/48 F-4. 648028 AIM-9B Sidewinder 648062 AIM-7E Sparrow 648093 Mk.82 bomb w/airbrake (3 pcs.)

All sets included in this BIG SIN are available separately, but with every BIG SIN set you save up to 30%.

Collection of 5 individual sets of soviet modern missiles in 1/48 scale. 648071 R-73 / AA-11 Archer 648082 R-60 / AA-8 Aphid

648094 R-27ER / AA-10 Alamo-C

648101 R-27ET / AA-10 Alamo-D 648143 R-77 / AA-12 Adder