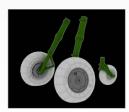

72585 Sunderland Mk.III exterior 1/72 Italeri

72586 Sunderland Mk.III maintenence platforms 1/72 Italeri

73510 Sunderland Mk.III interior S.A. 1/72 Italeri

Main landing gear wheels and the tail Painting mask included.