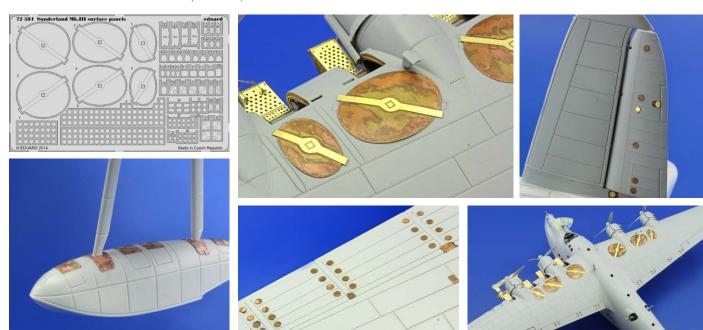

#### **PHOTO-ETCHED SETS**

72583 Sunderland Mk.III bomb racks 1/72 Italeri DETAIL (2 parts)

72584 Sunderland Mk.III surface panels 1/72 Italeri DETAIL (1 part)

72585 Sunderland Mk.III exterior 1/72 Italeri DETAIL (1 part)