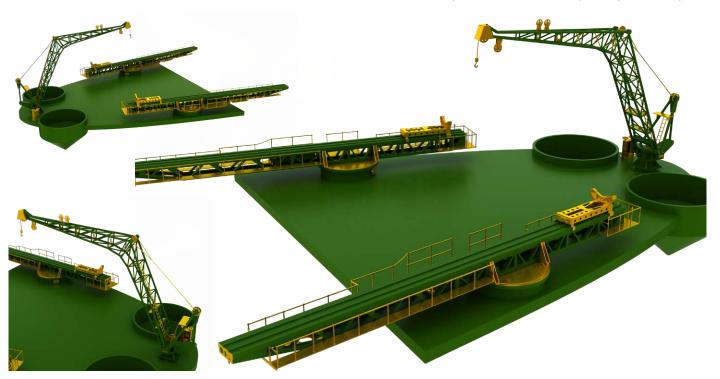

53114 SMS Emden part 1 1/350 Revell (1 part)

DETAIL

53117 USS Missouri part 2 - Bofors 40 quadruple 1/200 Trumpeter (1 part)

DETAIL

53118 USS Missouri part 3 - crane and catapults 1/200 Trumpeter (1 part)