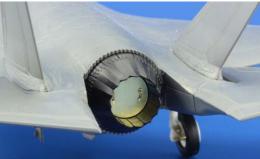

#### **BRASSIN** -

632040 Bf 109G-10 wheels 1/32 Revell

632041 Meteor F.4 wheels 1/32 HK Models

648150 Fw 190 wheels late 1/48 FDUARD

DETAIL

648156 AIM-9D Sidewinder 1/48

DETAIL

648159 Tornado IDS wheels 1/48 Revell

DETAIL

672037 AIM-9M/L Sidewinder

DETAIL

672038 US 250lb bombs 1/72

DETAIL

672039 US 500lb bombs 1/72

DETAIL

672040 F-16CJ Block 50 wheels 1/72 Tamiya