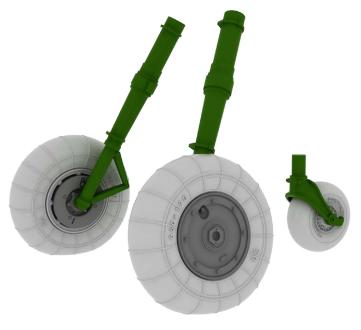

632041 Meteor F.4 wheels 1/32 HK Models

Main landing gear wheels and nose wheel (with mud fenders) for HK Models 1/32 Meteor F.4. Painting mask included.

648150 Fw 190 wheels late 1/48 EDUARD

Main landing gear wheels for Eduard  $1/48 \; \text{Fw} \; 190 \text{A} \; \text{(late versions)} \; \text{and} \;$ Fw 190D. Painting mask included.