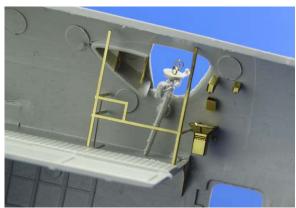

EW MARKING!**

#### **CONTENTS:**

SPRUES: 7 (Eduard)

PE-SETS: NO

PAINTING MASK: NO

MARKING: 2

DECALS: Eduard

BRASSIN: NO

#### **RELATED PRODUCTS:**

648129 MiG-21R interior 1/48 (Brassin)

648794 MiG-21R 1/48 (fotolept)







plastic parts











32356 A-1H exterior 1/32 Trumpeter



32357 A-1H engine 1/32 Trumpeter



32359 A-6A undercarriage 1/32 Trumpeter





53113 USS Missouri part 1 - AA guns Oerlikon 1/200 Trumpeter





53114 SMS Emden part 1 1/350 Revell















53118 USS Missouri part 3 - crane and catapults 1/200 Trumpeter



72583 Sunderland Mk.III bomb racks 1/72 Italeri





72585 Sunderland Mk.III exterior 1/72 Italeri



72586 Sunderland Mk.III maintenence platforms 1/72 Italeri















73510 Sunderland Mk.III interior S.A. 1/72 Italeri























Main landing gear wheels and the tail Painting mask included.







632041 Meteor F.4 wheels 1/32 HK Models

Main landing gear wheels and nose wheel (with mud fenders) for HK Models 1/32 Meteor F.4. Painting mask included.



648150 Fw 190 wheels late 1/48 EDUARD

Main landing gear wheels for Eduard  $1/48 \; \text{Fw} \; 190 \text{A} \; \text{(late versions)} \; \text{and} \;$ Fw 190D. Painting mask included.







**BRASSIN LINE** 



4 pcs of short-range air-to-air missile AIM-9D Sidewinder.

Photo-etched details and decals included.





### 648159 Tornado IDS wheels 1/48 Revell



Main landing gear and nose wheels for Revell 1/48 Tornado IDS.

Painting mask included.

#### 672037 AIM-9M/L Sidewinder 1/72



4 pcs of short-range air-to-air missile AlM-9M/L Sidewinder. Pho