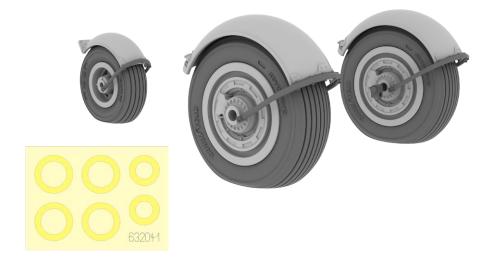

632041 Meteor F.4 wheels 1/32 HK Models

Main landing gear wheels and nose wheel (with mud fenders) for HK Models 1/32 Meteor F.4. Painting mask included.

648150 Fw 190 wheels late 1/48 EDUARD

Main landing gear wheels for Eduard  $1/48 \; \text{Fw} \; 190 \text{A} \; \text{(late versions)} \; \text{and} \;$ Fw 190D. Painting mask included.