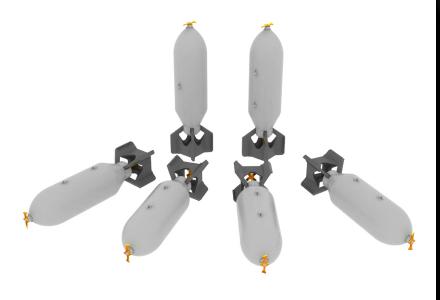

Collection of 5 individual sets of missiles and bombs for 1/48 F-4. 648028 AIM-9B Sidewinder 648062 AIM-7E Sparrow 648093 Mk.82 bomb w/airbrake (3 pcs.)

All sets included in this BIG SIN are available separately, but with every BIG SIN set you save up to 30%.