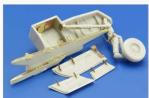

#### **BASIC INFO:**

NAME: MiG-21R

CAT. NO.: 84123

SCALE: 1/48

RANGE: Weekend

#### **CONTENTS:**

SPRUES: 7 (Eduard)

PE-SETS: NO

PAINTING MASK: NO

MARKING: 2

DECALS: Eduard

BRASSIN: NO

#### **RELATED PRODUCTS:**

648129 MiG-21R interior 1/48 (Brassin)

648794 MiG-21R 1/48 (fotolept)

plastic parts

32356 A-1H exterior 1/32 Trumpeter

32357 A-1H engine 1/32 Trumpeter

32359 A-6A undercarriage 1/32 Trumpeter