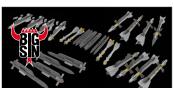

#### **BIGSIN**

SIN64812 F-4 WEAPONS SET 1/48

SIN64813 RUSSIAN MODERN AIRCRAFT MISSILES 1/48

DETAIL

DETAIL

Collection of 5 individual sets of missiles and bombs for 1/48 F-4. 648028 AIM-9B Sidewinder 648062 AIM-7E Sparrow 648093 Mk.82 bomb w/airbrake (3 pcs.)

All sets included in this BIG SIN are available separately, but with every BIG SIN set you save up to 30%.