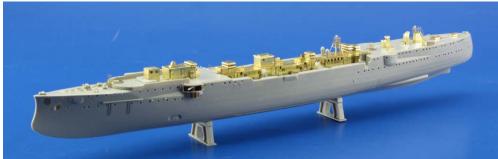

#### **NO PREVIEW**

49687 Tornado IDS undercarriage 1/48 Revell (1 part)

49688 Tornado IDS seatbelts 1/48 Revell (1 part)

DETAIL

53113 USS Missouri part 1 - AA guns Oerlikon 1/200 Trumpeter (1 part)

DETAIL

53114 SMS Emden part 1 1/350 Revell (1 part)

DETAIL

53117 USS Missouri part 2 - Bofors 40 quadruple 1/200 Trumpeter (1 part)

DETAIL

53118 USS Missouri part 3 - crane and catapults 1/200 Trumpeter (1 part)

DETAIL

53120 SMS Emden part 2 1/350 Revell (1 part)

DETAIL