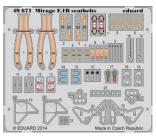

#### **BIG49109 MIRAGE F.1B 1/48 KTH**

48799 Mirage F.1B exterior 49654 Mirage F.1B interior S.A. 49671 Mirage F.1B seatbelts EX402 Mirage F.1

49009 Remove Before Flight

36265 D9R Doobi exterior 36268 D9R Doobi interior - colour 36270 D9R Doobi cooling slats