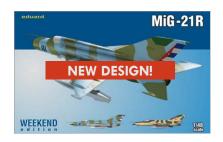

The next Weekend release to be released in the new concept has to be MiG-21R in August, with two marking option already. We release four new kits in August, except this MiG-21R also F6F-3 Hellcat and Fw 190A Nightfighter in 1/48thscale Profipack line. Fw 190A Nightfighter contains the alternative parts for three variants, A-6/R-11, A-7/R-11 and A8/R-11, however, the single kit will be buildable only and at least one set of the fuselage and wing will remain after building of the kit. To give chance to the modeler to complete the second set of the plastic frames, we will offer

84123 MiG-21R 1/48 Weekend

DETAIL )

#### **RELATED PRODUCT:**

648056 R-2800-10 engine (Brassin)

plastic parts

Soviet jet fighter, the recce version.

#### **BASIC INFO:**

NAME: MiG-21R

CAT. NO.: 84123

SCALE: 1/48

RANGE: Weekend

#### **NEW MARKING!**

#### **CONTENTS:**

SPRUES: 7 (Eduard)

PE-SETS: NO

PAINTING MASK: NO

MARKING: 2

DECALS: Eduard

BRASSIN: NO

#### **RELATED PRODUCTS:**

648129 MiG-21R interior 1/48 (Brassin)

648794 MiG-21R 1/48 (fotolept)

plastic parts

32356 A-1H exterior 1/32 Trumpeter

32357 A-1H engine 1/32 Trumpeter

32359 A-6A undercarriage 1/32 Trumpeter