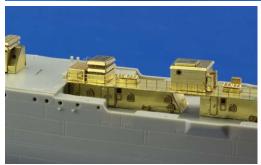

#### **NO PREVIEW**

49687 Tornado IDS undercarriage 1/48 Revell (1 part)

49688 Tornado IDS seatbelts 1/48 Revell (1 part)

DETAIL

53113 USS Missouri part 1 - AA guns Oerlikon 1/200 Trumpeter (1 part)

DETAIL

53114 SMS Emden part 1 1/350 Revell (1 part)

DETAIL

53117 USS Missouri part 2 - Bofors 40 quadruple 1/200 Trumpeter (1 part)

DETAIL

53118 USS Missouri part 3 - crane and catapults 1/200 Trumpeter (1 part)

DETAIL

53120 SMS Emden part 2 1/350 Revell (1 part)

DETAIL