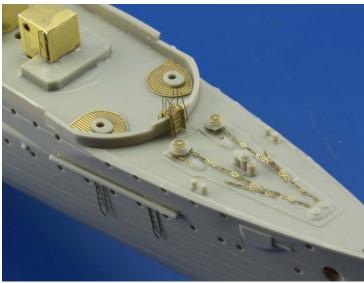

#### **NO PREVIEW**

49687 Tornado IDS undercarriage 1/48 Revell (1 part)

49688 Tornado IDS seatbelts 1/48 Revell (1 part)

DETAIL

53113 USS Missouri part 1 - AA guns Oerlikon 1/200 Trumpeter (1 part)

DETAIL

53114 SMS Emden part 1 1/350 Revell (1 part)

DETAIL

53117 USS Missouri part 2 - Bofors 40 quadruple 1/200 Trumpeter (1 part)

DETAIL

53118 USS Missouri part 3 - crane and catapults 1/200 Trumpeter (1 part)

DETAIL

53120 SMS Emden part 2 1/350 Revell (1 part)

DETAIL