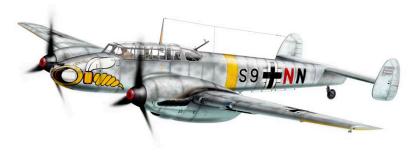

# **Bf 110E**

The Weekend edition brings you the cheap variant of Eduard kit Bf 110E in 1/48 scale.

High quality decals are designed and printed by Eduard.

This kit, in very fair price, does not contains photo-etched accessories, nor the painting mask.

#### **BASIC INFO:**

| NAME: Bf 110E  |
|----------------|
| CAT. NO.: 7419 |
| SCALE: 1/72    |
| RANGE: Weekend |
| TOOLS: Eduard  |

#### **RELATED PRODUCTS:**

| 672004 | Bf 110E cockpit 1/72 (Brassin)   |
|--------|----------------------------------|
| 672002 | Bf 110E nose guns 1/72 (Brassin) |
| 672003 | Bf 110E wheels 1/72 (Brassin)    |
| 72542  | Bf 110E 1/72 (PE-sets)           |