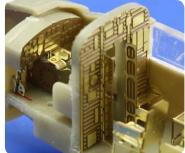

#### 672012 Bf 110G-2 cockpit 1/72 Eduard

- Large set contains highly detailed cockpit interior for Eduard Bf 110G-2 in  $1/72 \mbox{ scale}.$ 

- It is composed of the entire cockpit parts such as floor (with visible MG 151 guns, seats, side-walls, pilot's compartment, radio equipment, rear gunner's equipment including the correct MG 81Z machine guns, etc. - As a bonus of this set you can find the correct underbelly mounting cover typical for the G-2 version

- PE details included.