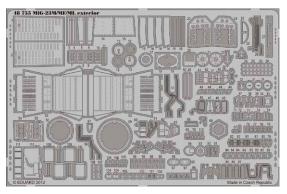

1/48 Trumpeter

(1 part)

DETAILS

32324 He 219 exterior 1/32 Revell (2 parts) DETAILS

36225 KV-1S 1/35 Trumpeter (1 part)

36228 M-113 ACAV 1/35 Italeri (2 parts) DETAILS

48755 MiG-23M/ML/MF exterior 1/48 Trumpeter (1 part)

48755 MiG-23M/ML/MF exterior 1/48 Trumpeter

48756 MiG-23M/ML/MF weapon 1/48 Trumpeter

48757 Seahawk Mk.100/101 landing flaps 1/48 Trumpeter

49608 Seahawk Mk.100/101 S.A. 1/48 Trumpeter

49610 An-2 1/48 Hobby Boss