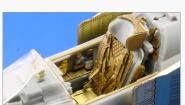

#### 672012 Bf 110G-2 cockpit 1/72 Eduard

- Large set contains highly detailed cockpit interior for Eduard Bf 110G-2 in  $1/72 \mbox{ scale}.$ 

- It is composed of the entire cockpit parts such as floor (with visible MG 151 guns, seats, side-walls, pilot's compartment, radio equipment, rear gunner's equipment including the correct MG 81Z machine guns, etc. - As a bonus of this set you can find the correct underbelly mounting cover typical for the G-2 version

- PE details included.