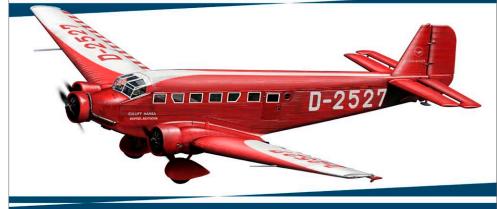

Concerning the kits, we release the civil version of the famous Tante Ju. There was always strong feedback calling for releasing of such boxing, so we finally taken heard to release such project. The decided markings are very colorful and very interesting also from the historical point of view, it is expectable the kit will be well accepted by customers. Note the photoetch set 144005 in the list of the PE sets. In Limited Edition line, we release the final re-boxing of the F-16A, which is what you will find inside of box with title name TOP FALCONS. The kit contains Kinetic plastic, Eduard resin, mask and photo-etch, three Top Gun and one AFFTC markings in Cartograf decal sheet. I guess it is actually very nice release.

## **Ju-52** airliner

## SUPER44

eduard

**1/144** scale

- An airliner version of the famous Tante Ju, Junkers 52 in 1/144 scale.

- Decal sheet covers four attractive and colorful markings, including both civilian and military ships while the pre-WWII and postwar service in Germany and Czechoslovakia.