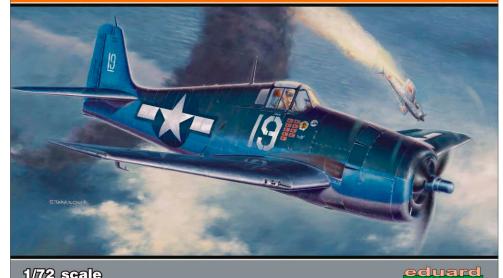

Re-edition of very popular Eduard kit of the F6F-3 in the 1/72 scale. In comparison to the previous edition, there are no significant changes. This kit value is increased by availability of plenteous amount of Eduard Brassin and photo-etched accessories.

#### **BASIC INFO:**

| NAME: F6F-3                |  |
|----------------------------|--|
| CAT. NO.: 7076             |  |
| SCALE: 1/72                |  |
| RANGE: ProfiPACK reedition |  |
| TOOLS: Eduard              |  |
|                            |  |