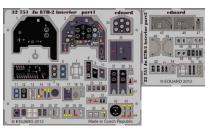

#### **PHOTO-ETCHED SETS**

33115 He 219 interior S.A. 1/32 Revell (1 part)

SS456 Su-27UB interior S.A.

DETAILS

FE608 Seahawk Mk.100/101 S.A. 1/48 Trumpeter (1 part)

SS464 Wessex HAS Mk.3 S.A.

DETAILS

1/72 Italeri

FE626 MiG-23M interior S.A. 1/48 Trumpeter (1 part)

DETAILS

SS468 Sea King AEW.2 interior S.A. 1/72 Cyber Hobby (1 part)

DETAILS