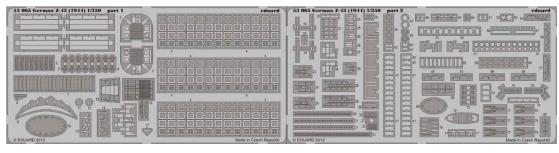

DETAILS

BIG4978 F8F 1/48 Hobby Boss

DETAILS

BIG5313 GERMAN Z-43 (1944) 1/350 Trumpeter

DETAILS

#### BIG5313 GERMAN Z-43 (1944) 1/350 Trumpeter

14

15

#### 53065 German Z-43 (1944)

53066 German Z-43 (1944) railings 1/350

53 066 German Z-43 (1944) railings 1/350

13

17516 Figures Kriegsmarine WWII S.A. 1/350 3D

632016 He 219 wheels 1/32 Revell

- the main landing gear wheels for the He  $219 \ 1/32$  by Revell consist of three parts each (the tire and two discs)