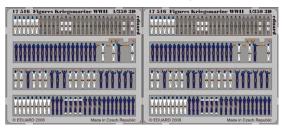

#### 53065 German Z-43 (1944)

53066 German Z-43 (1944) railings 1/350

53 066 German Z-43 (1944) railings 1/350

13

17516 Figures Kriegsmarine WWII S.A. 1/350 3D

632016 He 219 wheels 1/32 Revell

- the main landing gear wheels for the He  $219 \ 1/32$  by Revell consist of three parts each (the tire and two discs)