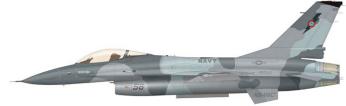

Concerning the kits, we release the civil version of the famous Tante Ju. There was always strong feedback calling for releasing of such boxing, so we finally taken heard to release such project. The decided markings are very colorful and very interesting also from the historical point of view, it is expectable the kit will be well accepted by customers. Note the photoetch set 144005 in the list of the PE sets. In Limited Edition line, we release the final re-boxing of the F-16A, which is what you will find inside of box with title name TOP FALCONS. The kit contains Kinetic plastic, Eduard resin, mask and photo-etch, three Top Gun and one AFFTC markings in Cartograf decal sheet. I guess it is actually very nice release.

#### **RELATED PRODUCTS:**

144005 Ju-52 airliner 1/144 (PE-sets)

PLASTIC KITS

Limited edition of the F-16A in the 1/48 scale is based on Kinetic plastic parts. The increasing value of that kit is made by the Eduard additional detailing sets.

The Eduard Brassin accessories covers the pilot's seat, engine exhaust and wheels. Other details are included in the photo-etched color set.

The decal sheet, designed by Eduard and printed by Cartograf features four colorful and attractive markings for F-16As serving with famous Top Gun and U.S. Air Force Flight Test Center.

Only 1500 boxes available.