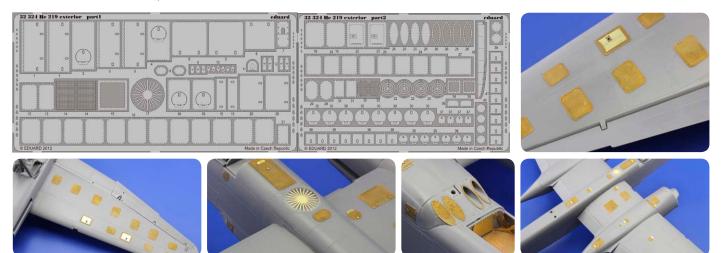

1/48 Trumpeter

(1 part)

DETAILS

32324 He 219 exterior 1/32 Revell (2 parts) DETAILS

36225 KV-1S 1/35 Trumpeter (1 part)

36228 M-113 ACAV 1/35 Italeri (2 parts) DETAILS

48755 MiG-23M/ML/MF exterior 1/48 Trumpeter (1 part)