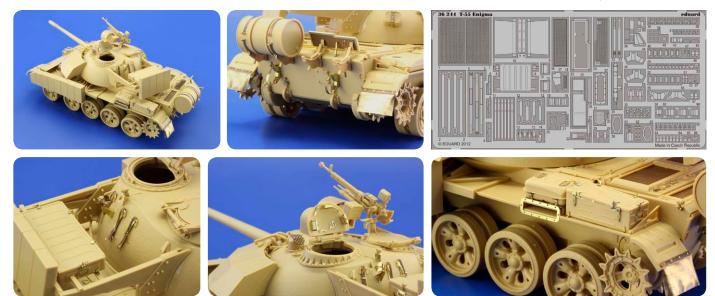

49626 MiG-23M S.A. 1/48 Trumpeter (2 části)

(1 part)

DETAILS

(2 part)

53074 TONE 1/350 Tamiya DETAILS

53075 TONE railings 1/350 Tamiya (1 part) DETAILS

73456 Su-27UB S.A. 1/72 Trumpeter (1 part) DETAILS

73464 Wessex HAS Mk.3 S.A. 1/72 Italeri (1 part)

shields 1/35 Meng (2 parts)

DETAILS

49608 Seahawk Mk.100/101 S.A.

49610 An-2 (1 part)

48757 Seahawk Mk.100/101 landing flaps 1/48 Trumpeter