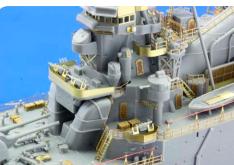

#### BIG5313 GERMAN Z-43 (1944) 1/350 Trumpeter

14

15

#### 53065 German Z-43 (1944)

53066 German Z-43 (1944) railings 1/350

53 066 German Z-43 (1944) railings 1/350

13

17516 Figures Kriegsmarine WWII S.A. 1/350 3D

632016 He 219 wheels 1/32 Revell

- the main landing gear wheels for the He  $219 \ 1/32$  by Revell consist of three parts each (the tire and two discs)