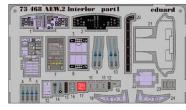

73467 A6M2b S.A. 1/72 Tamiya (1 part) DETAILS

73468 Sea King AEW.2 interior S.A. 1/72 Cyber Hobby (3 parts)

E BBBB

73470 Sea King AEW.2 equipment 1/72 Cyber Hobby (3 parts)

36244 T-55 Enigma 1/35 Tamiya 35324 (1 part)

FE626 MiG-23M interior S.A. 1/48 Trumpeter (1 part)

DETAILS

SS468 Sea King AEW.2 interior S.A. 1/72 Cyber Hobby (1 part)

DETAILS