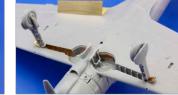

#### 672012 Bf 110G-2 cockpit 1/72 Eduard

- Large set contains highly detailed cockpit interior for Eduard Bf 110G-2 in  $1/72 \mbox{ scale}.$ 

- It is composed of the entire cockpit parts such as floor (with visible MG 151 guns, seats, side-walls, pilot's compartment, radio equipment, rear gunner's equipment including the correct MG 81Z machine guns, etc. - As a bonus of this set you can find the correct underbelly mounting cover typical for the G-2 version

- PE details included.