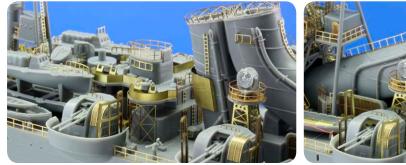

#### BIG5313 GERMAN Z-43 (1944) 1/350 Trumpeter

14

15

#### 53065 German Z-43 (1944)

53066 German Z-43 (1944) railings 1/350

53 066 German Z-43 (1944) railings 1/350

13

17516 Figures Kriegsmarine WWII S.A. 1/350 3D

632016 He 219 wheels 1/32 Revell

- the main landing gear wheels for the He  $219 \ 1/32$  by Revell consist of three parts each (the tire and two discs)