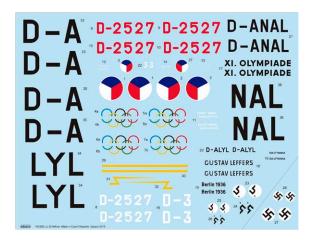

## SUPER44

eduard

**1/144** scale

- An airliner version of the famous Tante Ju, Junkers 52 in 1/144 scale.

- Decal sheet covers four attractive and colorful markings, including both civilian and military ships while the pre-WWII and postwar service in Germany and Czechoslovakia.

#### CONTENTS:

| SPRUES: 4         |
|-------------------|
| COLOUR PE-SETS: 0 |
| EXPRESS MASK: 1   |
| MARKING: 4        |
| DECALS: Eduard    |
| RESIN: -          |