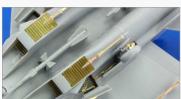

#### 648088 R-23R / AA-7 Apex 1/48

- 2pcs of Soviet air-to-air medium range missiles consist of the main rocket body, wings, front unit and engine and decals.

- APU-23 racks are included in this set
- decals are included.
- Appropriate for use on MiG-23 models