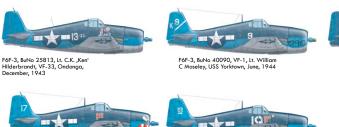

# **ProfiPACK**

1/72 scale

F6F-3, Lt. Richard E. Stambook, VF-27, USS Princeton, October, 1944

#### F6F-3, BuNo 40467, Lt. Alexander Vraciu, VF-6, USS Intrepid, February, 1944

F6F-3, Probable BuNo 66016, VF-16, USS Lexington, Hawaii, September, 1943

**PLASTIC KITS** 