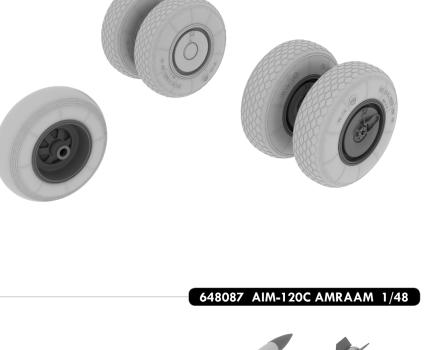

#### 53065 German Z-43 (1944)

53066 German Z-43 (1944) railings 1/350

53 066 German Z-43 (1944) railings 1/350

13

17516 Figures Kriegsmarine WWII S.A. 1/350 3D

632016 He 219 wheels 1/32 Revell

- the main landing gear wheels for the He  $219 \ 1/32$  by Revell consist of three parts each (the tire and two discs)

- the nose wheel consist of two parts (one separate disc and the tire with the second disc attached)

- The tire design corrects the usual mistake made by kit producers on way of the tire pattern

- 2 pcs of US air-air missile (beyond-visual--range air-to-air missile)