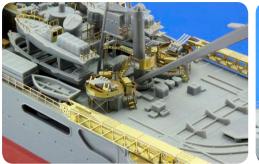

49626 MiG-23M S.A. 1/48 Trumpeter (2 části)

(1 part)

DETAILS

(2 part)

53074 TONE 1/350 Tamiya DETAILS

53075 TONE railings 1/350 Tamiya (1 part) DETAILS

73456 Su-27UB S.A. 1/72 Trumpeter (1 part) DETAILS

73464 Wessex HAS Mk.3 S.A. 1/72 Italeri (1 part)

49626 MiG-23M S.A. 1/48 Trumpeter

53075 TONE railings 1/350 Tamiya

PHOTO-ETCHED SETS

73456 Su-27UB 1/72 Trumpeter

73464 Wessex HAS Mk.3 S.A. 1/72 Italeri

73467 A6M2b S.A. 1/72 Tamiya

73468 Sea King AEW.2 interior S.A. 1/72 Cyber Hobby