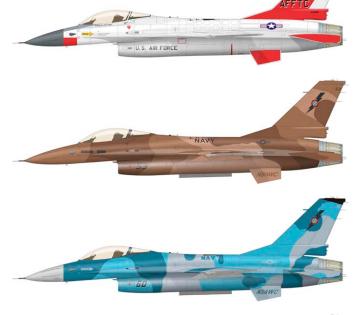

Concerning the kits, we release the civil version of the famous Tante Ju. There was always strong feedback calling for releasing of such boxing, so we finally taken heard to release such project. The decided markings are very colorful and very interesting also from the historical point of view, it is expectable the kit will be well accepted by customers. Note the photoetch set 144005 in the list of the PE sets. In Limited Edition line, we release the final re-boxing of the F-16A, which is what you will find inside of box with title name TOP FALCONS. The kit contains Kinetic plastic, Eduard resin, mask and photo-etch, three Top Gun and one AFFTC markings in Cartograf decal sheet. I guess it is actually very nice release.

#### **RELATED PRODUCTS:**

144005 Ju-52 airliner 1/144 (PE-sets)

PLASTIC KITS

Limited edition of the F-16A in the 1/48 scale is based on Kinetic plastic parts. The increasing value of that kit is made by the Eduard additional detailing sets.

The Eduard Brassin accessories covers the pilot's seat, engine exhaust and wheels. Other details are included in the photo-etched color set.

The decal sheet, designed by Eduard and printed by Cartograf features four colorful and attractive markings for F-16As serving with famous Top Gun and U.S. Air Force Flight Test Center.

Only 1500 boxes available.