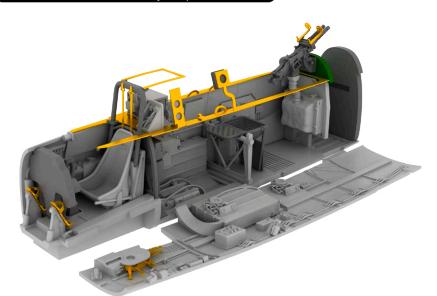

#### 672012 Bf 110G-2 cockpit 1/72 Eduard

- Large set contains highly detailed cockpit interior for Eduard Bf 110G-2 in  $1/72 \mbox{ scale}.$ 

- It is composed of the entire cockpit parts such as floor (with visible MG 151 guns, seats, side-walls, pilot's compartment, radio equipment, rear gunner's equipment including the correct MG 81Z machine guns, etc. - As a bonus of this set you can find the correct underbelly mounting cover typical for the G-2 version

- PE details included.