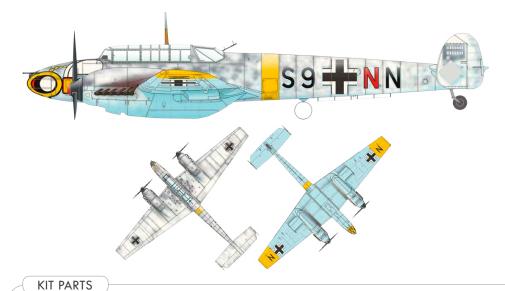

# **Bf 110E**

The Weekend edition brings you the cheap variant of Eduard kit Bf 110E in 1/48 scale.

High quality decals are designed and printed by Eduard.

This kit, in very fair price, does not contains photo-etched accessories, nor the painting mask.

#### **BASIC INFO:**

| NAME: Bf 110E  |
|----------------|
| CAT. NO.: 7419 |
| SCALE: 1/72    |
| RANGE: Weekend |
| TOOLS: Eduard  |