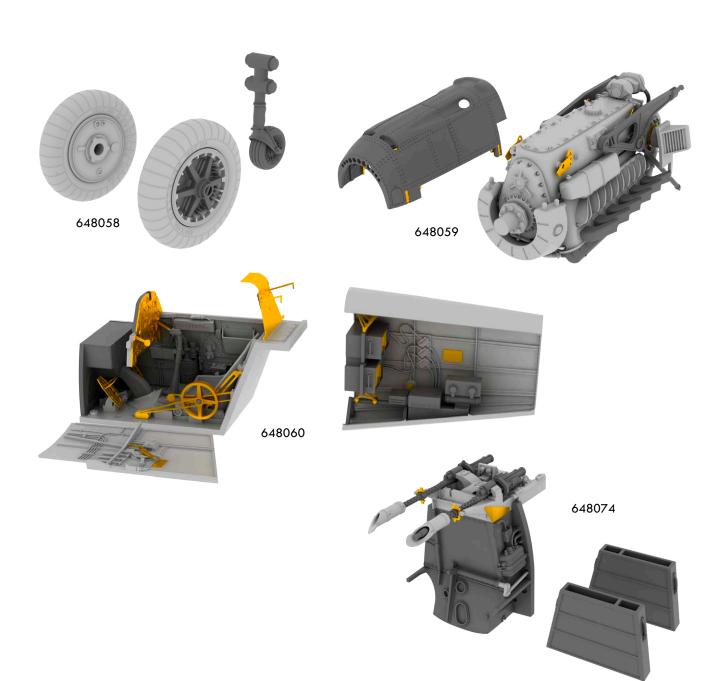

#### SIN64807 Bf 109E 1/48 Eduard

- A collection of six Brassin sets for the Eduard Bf 109 E1/48 scale.

- Consists of the interior, fuselage radio compartment, DB 601A/N engine, wheels and fuselage mount of a pair of MG 17 machine guns.

All sets included in this BIG SIN are available separately, but with every BIG SIN set you save up to 15%.

| 648058 | Bf 109E wheels        |
|--------|-----------------------|
| 648059 | DB 601 A/N engine     |
| 648060 | Bf 109E MG 17 mount   |
| 648074 | Bf 109E cockpit       |
|        | and radio compartment |