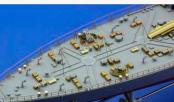

#### 53065 German Z-43 (1944)

53066 German Z-43 (1944) railings 1/350

53 066 German Z-43 (1944) railings 1/350

13

17516 Figures Kriegsmarine WWII S.A. 1/350 3D

632016 He 219 wheels 1/32 Revell

- the main landing gear wheels for the He  $219 \ 1/32$  by Revell consist of three parts each (the tire and two discs)