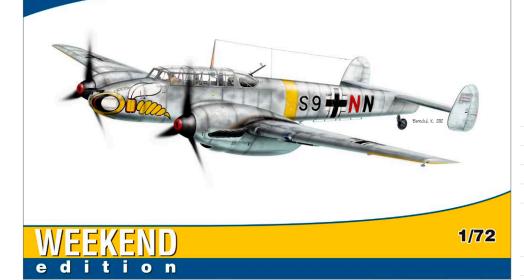

# **Bf 110E**

The Weekend edition brings you the cheap variant of Eduard kit Bf 110E in 1/48 scale.

High quality decals are designed and printed by Eduard.

This kit, in very fair price, does not contains photo-etched accessories, nor the painting mask.

#### **BASIC INFO:**

| NAME: Bf 110E  |
|----------------|
| CAT. NO.: 7419 |
| SCALE: 1/72    |
| RANGE: Weekend |
| TOOLS: Eduard  |