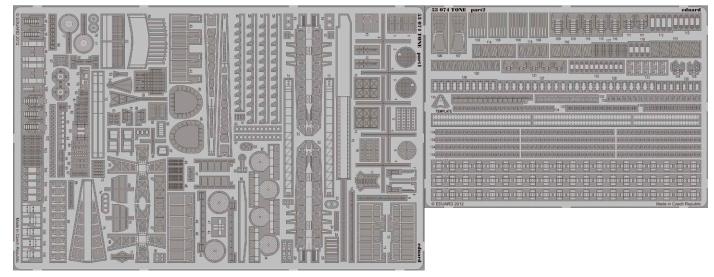

49626 MiG-23M S.A. 1/48 Trumpeter (2 části)

(1 part)

DETAILS

(2 part)

53074 TONE 1/350 Tamiya DETAILS

53075 TONE railings 1/350 Tamiya (1 part) DETAILS

73456 Su-27UB S.A. 1/72 Trumpeter (1 part) DETAILS

73464 Wessex HAS Mk.3 S.A. 1/72 Italeri (1 part)

49626 MiG-23M S.A. 1/48 Trumpeter

53075 TONE railings 1/350 Tamiya

PHOTO-ETCHED SETS

73456 Su-27UB 1/72 Trumpeter

73464 Wessex HAS Mk.3 S.A. 1/72 Italeri

73467 A6M2b S.A. 1/72 Tamiya

73468 Sea King AEW.2 interior S.A. 1/72 Cyber Hobby