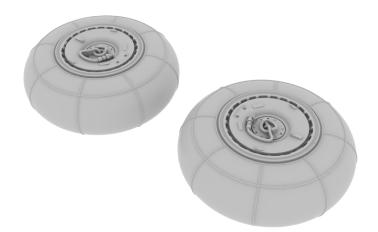

#### 672013 Bf 110G wheels 1/72 Eduard

- This set contains two complete wheels of the main landing gear with typical pattern and size for the Bf 110G-2 and G-4.