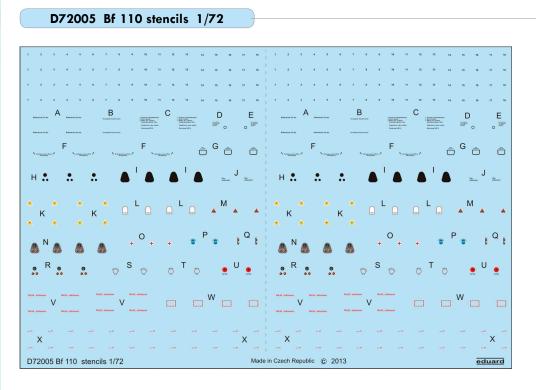

- The set consist of more than 100 individual stencils fits perfectly to the Eduard Fw 190D family, but can be used also for models of other manufacturers.

- Two complete sets of instruction and maintenance stencils for the Bf 110 in 1/72 scale, fuselage sections numbering, engine stencils, etc.

- The set consist of more than  $2 \times 100$  individual stencils fits perfectly to the Eduard Bf 110 family, but can be used also for models of other manufacturers. - all stencils (in each of two sets) are doubled, offering to the modeler a spare replacement while an applying fault.