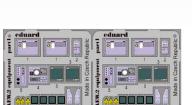

73467 A6M2b S.A. 1/72 Tamiya (1 part) DETAILS

73468 Sea King AEW.2 interior S.A. 1/72 Cyber Hobby (3 parts)

E BBBB

73470 Sea King AEW.2 equipment 1/72 Cyber Hobby (3 parts)

36244 T-55 Enigma 1/35 Tamiya 35324 (1 part)

| PHOTO-ETCHED SETS

73470 Sea King AEW.2 equipment 1/72 Cyber Hobby

FE610 An-2 interior S.A. 1/48 Hobby Boss

FE608 Seahawk Mk.100/101 S.A. 1/48 Trumpeter

33115 He 219 interior S.A. 1/32 Revell

FE626 MiG-23M interior S.A. 1/48 Trumpeter