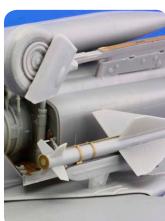

#### 648088 R-23R / AA-7 Apex 1/48

- 2pcs of Soviet air-to-air medium range missiles consist of the main rocket body, wings, front unit and engine and decals.

- APU-23 racks are included in this set
- decals are included.
- Appropriate for use on MiG-23 models