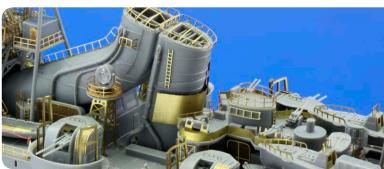

#### BIG5313 GERMAN Z-43 (1944) 1/350 Trumpeter

14

15

#### 53065 German Z-43 (1944)

53066 German Z-43 (1944) railings 1/350

53 066 German Z-43 (1944) railings 1/350

13

17516 Figures Kriegsmarine WWII S.A. 1/350 3D

632016 He 219 wheels 1/32 Revell

- the main landing gear wheels for the He  $219 \ 1/32$  by Revell consist of three parts each (the tire and two discs)