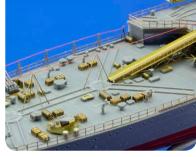

#### BIG5313 GERMAN Z-43 (1944) 1/350 Trumpeter

14

15

#### 53065 German Z-43 (1944)

53066 German Z-43 (1944) railings 1/350

53 066 German Z-43 (1944) railings 1/350

13

17516 Figures Kriegsmarine WWII S.A. 1/350 3D

632016 He 219 wheels 1/32 Revell

- the main landing gear wheels for the He  $219 \ 1/32$  by Revell consist of three parts each (the tire and two discs)