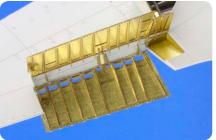

shields 1/35 Meng (2 parts)

DETAILS

49608 Seahawk Mk.100/101 S.A.

49610 An-2 (1 part)

48757 Seahawk Mk.100/101 landing flaps 1/48 Trumpeter

48755 MiG-23M/ML/MF exterior 1/48 Trumpeter

48756 MiG-23M/ML/MF weapon 1/48 Trumpeter

48757 Seahawk Mk.100/101 landing flaps 1/48 Trumpeter

49608 Seahawk Mk.100/101 S.A. 1/48 Trumpeter

49610 An-2 1/48 Hobby Boss