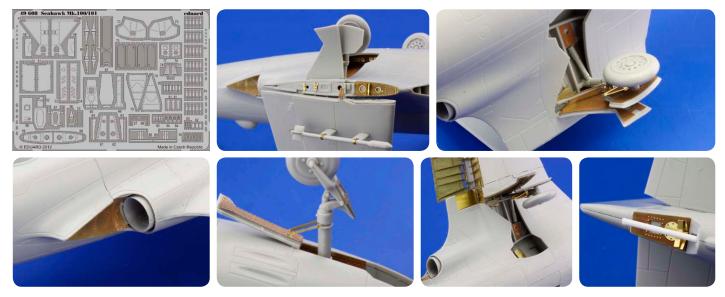

shields 1/35 Meng (2 parts)

DETAILS

49608 Seahawk Mk.100/101 S.A.

49610 An-2 (1 part)

48757 Seahawk Mk.100/101 landing flaps 1/48 Trumpeter

48755 MiG-23M/ML/MF exterior 1/48 Trumpeter

48756 MiG-23M/ML/MF weapon 1/48 Trumpeter

48757 Seahawk Mk.100/101 landing flaps 1/48 Trumpeter

49608 Seahawk Mk.100/101 S.A. 1/48 Trumpeter

49610 An-2 1/48 Hobby Boss