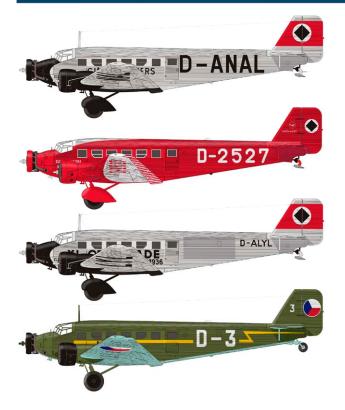

## SUPER44

eduard

**1/144** scale

- An airliner version of the famous Tante Ju, Junkers 52 in 1/144 scale.

- Decal sheet covers four attractive and colorful markings, including both civilian and military ships while the pre-WWII and postwar service in Germany and Czechoslovakia.

#### **BASIC INFO:**

| NAME: Ju-52 airliner |  |
|----------------------|--|
| CAT. NO.: 4423       |  |
| SCALE: 1/144         |  |
| RANGE: SUPER44       |  |
| TOOLS: Eduard        |  |
|                      |  |

#### CONTENTS:

| SPRUES: 4         |
|-------------------|
| COLOUR PE-SETS: 0 |
| EXPRESS MASK: 1   |
| MARKING: 4        |
| DECALS: Eduard    |
| RESIN: -          |