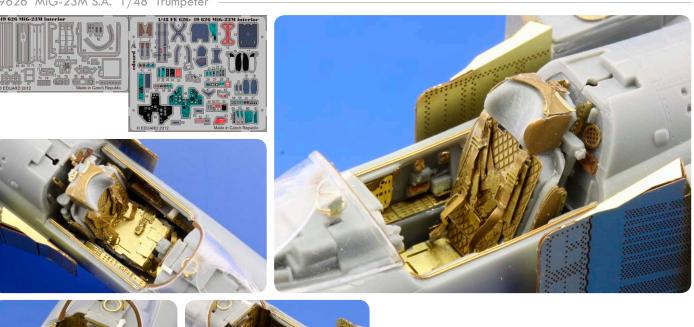

FE626 MiG-23M interior S.A. 1/48 Trumpeter (1 part)

DETAILS

SS468 Sea King AEW.2 interior S.A. 1/72 Cyber Hobby (1 part)

DETAILS

| PHOTO-ETCHED SETS

73470 Sea King AEW.2 equipment 1/72 Cyber Hobby

FE610 An-2 interior S.A. 1/48 Hobby Boss

FE608 Seahawk Mk.100/101 S.A. 1/48 Trumpeter

33115 He 219 interior S.A. 1/32 Revell

FE626 MiG-23M interior S.A. 1/48 Trumpeter