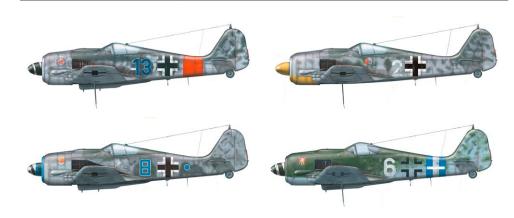

## **Ju-52** airliner

## SUPER44

eduard

**1/144** scale

- An airliner version of the famous Tante Ju, Junkers 52 in 1/144 scale.

- Decal sheet covers four attractive and colorful markings, including both civilian and military ships while the pre-WWII and postwar service in Germany and Czechoslovakia.

#### **BASIC INFO:**

| NAME: Ju-52 airliner |  |
|----------------------|--|
| CAT. NO.: 4423       |  |
| SCALE: 1/144         |  |
| RANGE: SUPER44       |  |
| TOOLS: Eduard        |  |
|                      |  |

#### CONTENTS:

| SPRUES: 4         |
|-------------------|
| COLOUR PE-SETS: 0 |
| EXPRESS MASK: 1   |
| MARKING: 4        |
| DECALS: Eduard    |
| RESIN: -          |