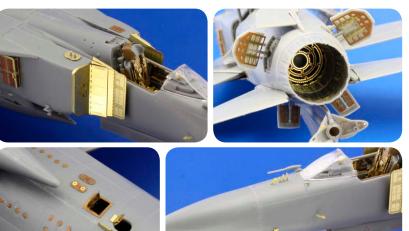

1/48 Trumpeter

(1 part)

DETAILS

32324 He 219 exterior 1/32 Revell (2 parts) DETAILS

36225 KV-1S 1/35 Trumpeter (1 part)

36228 M-113 ACAV 1/35 Italeri (2 parts) DETAILS

48755 MiG-23M/ML/MF exterior 1/48 Trumpeter (1 part)

#### 53065 German Z-43 (1944)

53066 German Z-43 (1944) railings 1/350

53 066 German Z-43 (1944) railings 1/350

13

17516 Figures Kriegsmarine WWII S.A. 1/350 3D

632016 He 219 wheels 1/32 Revell

- the main landing gear wheels for the He  $219 \ 1/32$  by Revell consist of three parts each (the tire and two discs)