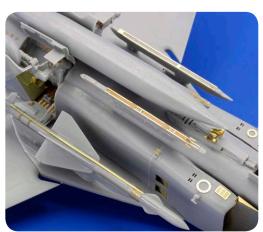

#### 648088 R-23R / AA-7 Apex 1/48

- 2pcs of Soviet air-to-air medium range missiles consist of the main rocket body, wings, front unit and engine and decals.

- APU-23 racks are included in this set
- decals are included.
- Appropriate for use on MiG-23 models