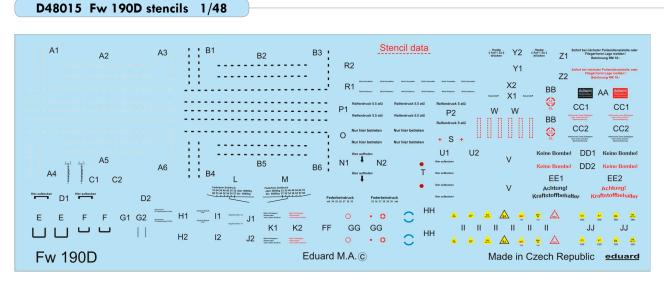

# BRASSIN LINE

- A complete set of instruction and maintenance stencils for the Fw 190D in black and white variants, walkways on wings in black and white variant, external fuel tank stencils (in red and black variant). The yellow triangles for the fuel tank gap covers all regularly used fuel variants.

- The set consist of more than 100 individual stencils fits perfectly to the Eduard Fw 190D family, but can be used also for models of other manufacturers.

- Two complete sets of instruction and maintenance stencils for the Bf 110 in 1/72 scale, fuselage sections numbering, engine stencils, etc.