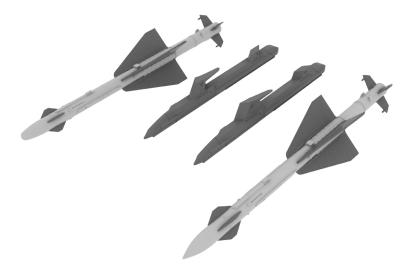

#### 648088 R-23R / AA-7 Apex 1/48

- 2pcs of Soviet air-to-air medium range missiles consist of the main rocket body, wings, front unit and engine and decals.

- APU-23 racks are included in this set
- decals are included.
- Appropriate for use on MiG-23 models