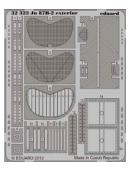

1/48 Trumpeter

(1 part)

DETAILS

32324 He 219 exterior 1/32 Revell (2 parts) DETAILS

36225 KV-1S 1/35 Trumpeter (1 part)

36228 M-113 ACAV 1/35 Italeri (2 parts) DETAILS

48755 MiG-23M/ML/MF exterior 1/48 Trumpeter (1 part)