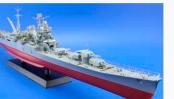

#### BIG5313 GERMAN Z-43 (1944) 1/350 Trumpeter

14

15

#### 53065 German Z-43 (1944)

53066 German Z-43 (1944) railings 1/350

53 066 German Z-43 (1944) railings 1/350

13

17516 Figures Kriegsmarine WWII S.A. 1/350 3D

632016 He 219 wheels 1/32 Revell

- the main landing gear wheels for the He  $219 \ 1/32$  by Revell consist of three parts each (the tire and two discs)