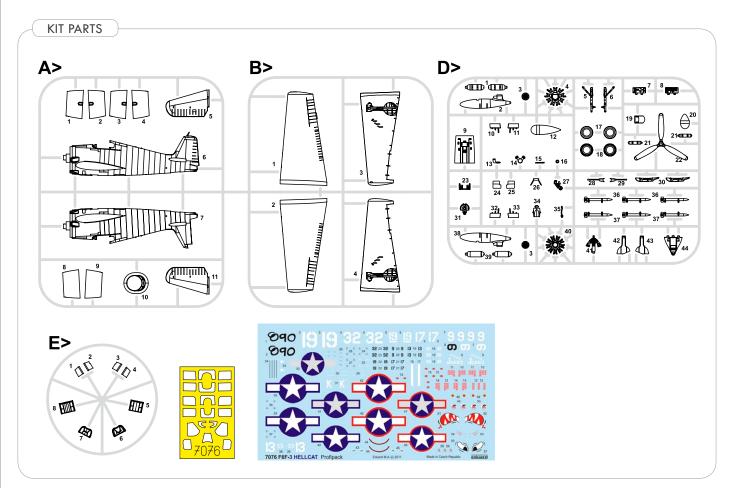

Re-edition of very popular Eduard kit of the F6F-3 in the 1/72 scale. In comparison to the previous edition, there are no significant changes. This kit value is increased by availability of plenteous amount of Eduard Brassin and photo-etched accessories.

#### **BASIC INFO:**

| NAME: F6F-3                |  |
|----------------------------|--|
| CAT. NO.: 7076             |  |
| SCALE: 1/72                |  |
| RANGE: ProfiPACK reedition |  |
| TOOLS: Eduard              |  |
|                            |  |

#### **CONTENTS:**

| SPRUES: 4         |
|-------------------|
| COLOUR PE-SETS: 2 |
| EXPRESS MASK: 1   |
| MARKINGS: 5       |
| DECALS: Eduard    |

#### **RELATED PRODUCTS:**

672001 R-2800-10 engine 1/72 (Brassin)

72523 F6F gun bay 1/72 (PE-sets)

72522 F6F-3 exterior 1/72 (PE-sets)